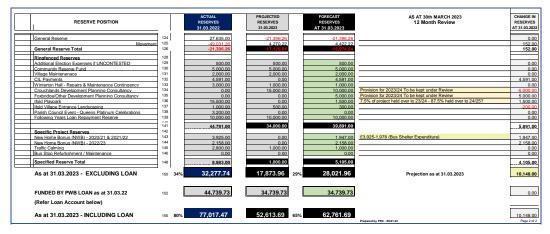

|                                                                                                                                                                                                                                                                                                                                                                                                                                                                                                                                                                                                                                                                                                                                                                                                                                                                                                                                                                                                                                                                                                                                                                                                                                                                                                                                                                                                                                                                                                                                                                                                                                                                                                                                                                                                                                                                                                                                                                                                                                                                                                                                                                                                                                                                                                                                                                                                                                                                                                                                                                                                                                                                                                                                                                                                                                                                                                                                                                                                                                                                                                                                                                                                                                                                                                                                                                                                                                                                                                                                                                                                                                                                                                                                                                                                                                                                                                                                                                                                                                                                                                                                                                                                                                                                                                                                                                                                                                                                                                                                                                                                                                                                                                                                                                                                                                                                                                                                                                                                                                                                                                                                                                                                                                                                                                                                                                                                                                                                                                                                                                                                                                                                                                                                                                                                                                                                                                                                                                                                                                                                                                                                                                                                                                                                                                                                                                                                                                                                                                                                                                                                                                                                                                                                                                                                                                                                                                                                                                                                                                                                                                                                                                                                                                                                                                                                                                                                                                                                                                                                                                                                                                                                                                                                                                                                                                                                                                                                                                                                                                                                                                                                                                                                                                                                                                                                                                                                                                                                                                                                                                                                                                                                                                                                                                                                                                                                                                                                                                                                                                                                                                                                                                                                                                                                                                                                                                                                                                                                                                                                                                                                                                                                                                                                                                                                                                                                                                                                                                                                                                                                                                                                                                                                                                                                                                                                                                                                                                                                                                                                                                                                                                                                                                                                                                                                                                                                                                                                                                                                                                                                                                                                                                                                                                                                                                                                                                                                                                                                                                                                                                                                                                                                                                                                                                                                                                                                                                                                                                                                                                                                                                                                                                                                                                                                                                                                                                                                                                                                                                                                                                                                                                                                                                                                                                                                                                                                                                                                                                                                                                                                                                                                                                                                                                                                                                                                                                                                                                                                                                                                                                                                                                                                                                                                                                                                                                                                                                                                                                                                                                                                                                                                                                                                                                                                                                                                                                                                                                                                                                                                                                                                                                                                                                                                                                                                                                                                                                                                                                                                                                                                                                                                                                                                                                                                                                                                                                                                                                                                                                                                                                                                                                                                                                                                                                                                                                                                                                                                                                                                                                                                                                                                                                                                                                                                                                                                                                                                                                                                                                                                                                                                                                                                                                                                                                                                                                                                                                                                                                                                                                                                                                                                                                                                                                                                                                                                                                                                                                                                                                                                                                                                                                                                                                                                                                                                                                                                                                                                                                                                                                                                                                                                                                                                                                                                                                                                                                                                                                                                                                                       | Normal         Normal<                                                                                                                                                                                                                                                                                                                                                                                                                                                                                                                                                                                                                                                                                                                                                                                                                                                                                                                                                                                                                                                                                                                                                                                                                                                                                                                                                                                                                                                                                                                                                                                                                                                                                                                                                                                                                                                                                                                                                                                                                                                                                                                                                                                                                                                                                                                                                                                                                                                                                                                                                                                                                                                                                                                                                                                                                                                                                                                                                                                                                                                                                                                                                                                                                                                                                                                                                                                                                                                                                                                                                                                                                                                                                                                                                                                                                                                                                                                                                                                                                                                                                                                                                                                                                                                                                                                                                                                                                                                                                                                                                                                                                                                                                                                                                                                                                                                                                                                                                                                                                                                                                                                                                                                                                                                                                                                                                                                                                                                                                                                                                                                                                                                                                                                                                                                                                                                                                                                                                                                                                                                                                                                                                                                                                                                                                                                                                                                                                                                                                                                                                                                                                                                                                                                                                                                                                                                                                                                                                                                                                                                                                                                                                                                                                                                                                                                                                                                                                                                                                                                                                                                                                                                                                                                                                                                                                                                                                                                                                                                                                                                                                                                                                                                                                                                                                                                                                                                                                                                                                                                                                                                                                                                                                                                                                                                                                                                                                                                                                                                                                                                                                                                                                                                                                                                                                                                                                                                                                                                                                                                                                                                                                                                                                                                                                                                                                                                                                                                                                                                                                                                                                                                                                                                                                                                                                                                                                                                                                                                                                                                                                                                                                                                                                                                                                                                                                                                                                                                                                                                                                                                                                                                                                                                                                                                                                                                                                                                                                                                                                                                                                                                                                                                                                                                                                                                                                                                                                                                                                                                                                                                                                                                                                                                                                                                                                                                                                                                                                                                                                                                                                                                                                                                                                                                                                                                                                                                                                                                                                                                                                                                                                                                                                                                                                                                                                                                                                                                                                                                                                                                                                                                                                                                                                                                                                                                                                                                                                                                                                                                                                                                                                                                                                                                                                                                                                                                                                                                                                                                                                                                                                                                                                                                                                                                                                                                                                                                                                                                                                                                                                                                                                                                                                                                                                                                                                                                                                                                                                                                                                                                                                                                                                                                                                                   |                                                                                                                                                                                                                                                                                                                                                                                                                                                                                                                                                                                                                                                                                                                                                                                                                                                                                                                                                                                                                                                                                                                                                                                                                                                                                                                                                                                                                                                                                                                                                                                                                                                                                                                                                                                                                                                                                                                                                                                                                                                                                                        | PLAISTOW & IFOLD PARISH COUNCIL<br>BUDGET FORECAST 2022/2023 Column H Column J Column L 12 Month Review                                                                                                                                                                                                                                                                                                                                                                                                                                                                                                                                                                                                                                                                                                                                                                                                                                                                                                                                                                                                                                                                                                                                                                                                                                                                                                                                                                                                                                                                                                                                                                                                                                                                                                                                                                                                                                                                                                                                                                                                                       |                                                                                                                                                                                                                                                                                                                                                                                                                                                                                                                                                                                                                                                                                                                                                                                                                                                                                                                                                                                                                                                                                                                                                                                                                                                                                                                                                                                                                                                                                                                                                                                                                                                                                                                                                                                                                                                                                                                                         |                                                                                                                            |                                                                                                                                                                                                                                                                                                                                                                                                                                                                                                                                                                                                                                                                                                                                                                                                                                                                                                                                                                                                                                                                                                                                                                                                                                                                                                                                                                                                                                                                                                                                                                                                                                                                                                                                                                                                                                                                                                                                                                                                                                                                                                                                                                                                                                                                                                                                                                                                                                                                                                                                                                                                                                                           |                                                                                                                                                                                                                                                                                                                                                                                                                                                                                                                                                                                                                                                                                                                                                                                                                                                                                                                                                                                                                                                                                                                                                                                                                                                                                                                                                                                                                                                                                                                                                                                                                                                                                                                                                                                                                                                                                                                                                                                                                                                                                                                                                                                                                                                                                                                                                                                                                                                                                                                                                                                                                                                                                                                                                                                                                                  |                                                                                                                                                                                                                                                                                                                                                                                                                                                                                                                                                                                                                                                                                                                                                                                                                                                                                                                                                                                                                                                                                                                                                                                                                                                                                                                                                                                                                                                                                                                                                                                                                                                                                                                                                                                                                                                                                                                                                                                                                                                                                                                                                                                                                                                                                                                                                                                                                                                                                                                                                                                                                                                                                                                                                                       |                                                                                                                                                                                                                                                                                                                                                                                                                                                                                                                                                                                                                                                                                                                                                                                                                                                                                                                                                                                                                                                                                                                                                                                                                                                                                                                                                                                                                                                                                                                                                                                                                                                                                                                                                                                                                                                                                                                                                                                                                                                                                                                                                                                                                                                                                                                                                                                                                                                                                                                                                                                                                                                                                                                                                                                                                                  |                                                                                                                                                                                                                                                                                                                                                                                                                                                                                                                                                                                                                                                                                                                                                                                                                                                                                                                                                                                                                                                                                                                                                                                                                                                                                                                                                                                                                                                                                                                                                                                                                                                                                                                                                                                                                                                                                                                                                                                                                                                                                                                                                                                                                                                                                                                                                                                                                                                                                                                                                                                                                                                        |                                                                                                                                                                                                                                                                                                                                                                                                                                                                                                                                                                                                                                                                                                                                                                                                                                                                                                                                                                                                                                                                                                                                                                                                                                                                                                                                                                                                                                                                                                                                                                                                                                                                                                                                                                                                                                                                                                                                                                                                                                                                                                                                                                                                                                                                                                                                                                                                                                                                                                                                                                                                                                                                                                                                                                                                                                                                                                                                                                                                                                                                                                                                                                                      |                                                                                                                                                                                                                                                                                                                                                                                                                                                                                                                                                                                                                                                                                                                                                                                                                                                                                                                                                                                                                                                                                                                                                                                                                                                                                                                                                                                                                                                                                                                                                                                                                                                                                                                                                                                                                                                                                                                                                                                                                                                                                                                                                                                                                                                                                                                                                                                                                                                                                                                                                                                                                                                                                                                                                                                                                                                                                                                                                                                                                                                  |
|-----------------------------------------------------------------------------------------------------------------------------------------------------------------------------------------------------------------------------------------------------------------------------------------------------------------------------------------------------------------------------------------------------------------------------------------------------------------------------------------------------------------------------------------------------------------------------------------------------------------------------------------------------------------------------------------------------------------------------------------------------------------------------------------------------------------------------------------------------------------------------------------------------------------------------------------------------------------------------------------------------------------------------------------------------------------------------------------------------------------------------------------------------------------------------------------------------------------------------------------------------------------------------------------------------------------------------------------------------------------------------------------------------------------------------------------------------------------------------------------------------------------------------------------------------------------------------------------------------------------------------------------------------------------------------------------------------------------------------------------------------------------------------------------------------------------------------------------------------------------------------------------------------------------------------------------------------------------------------------------------------------------------------------------------------------------------------------------------------------------------------------------------------------------------------------------------------------------------------------------------------------------------------------------------------------------------------------------------------------------------------------------------------------------------------------------------------------------------------------------------------------------------------------------------------------------------------------------------------------------------------------------------------------------------------------------------------------------------------------------------------------------------------------------------------------------------------------------------------------------------------------------------------------------------------------------------------------------------------------------------------------------------------------------------------------------------------------------------------------------------------------------------------------------------------------------------------------------------------------------------------------------------------------------------------------------------------------------------------------------------------------------------------------------------------------------------------------------------------------------------------------------------------------------------------------------------------------------------------------------------------------------------------------------------------------------------------------------------------------------------------------------------------------------------------------------------------------------------------------------------------------------------------------------------------------------------------------------------------------------------------------------------------------------------------------------------------------------------------------------------------------------------------------------------------------------------------------------------------------------------------------------------------------------------------------------------------------------------------------------------------------------------------------------------------------------------------------------------------------------------------------------------------------------------------------------------------------------------------------------------------------------------------------------------------------------------------------------------------------------------------------------------------------------------------------------------------------------------------------------------------------------------------------------------------------------------------------------------------------------------------------------------------------------------------------------------------------------------------------------------------------------------------------------------------------------------------------------------------------------------------------------------------------------------------------------------------------------------------------------------------------------------------------------------------------------------------------------------------------------------------------------------------------------------------------------------------------------------------------------------------------------------------------------------------------------------------------------------------------------------------------------------------------------------------------------------------------------------------------------------------------------------------------------------------------------------------------------------------------------------------------------------------------------------------------------------------------------------------------------------------------------------------------------------------------------------------------------------------------------------------------------------------------------------------------------------------------------------------------------------------------------------------------------------------------------------------------------------------------------------------------------------------------------------------------------------------------------------------------------------------------------------------------------------------------------------------------------------------------------------------------------------------------------------------------------------------------------------------------------------------------------------------------------------------------------------------------------------------------------------------------------------------------------------------------------------------------------------------------------------------------------------------------------------------------------------------------------------------------------------------------------------------------------------------------------------------------------------------------------------------------------------------------------------------------------------------------------------------------------------------------------------------------------------------------------------------------------------------------------------------------------------------------------------------------------------------------------------------------------------------------------------------------------------------------------------------------------------------------------------------------------------------------------------------------------------------------------------------------------------------------------------------------------------------------------------------------------------------------------------------------------------------------------------------------------------------------------------------------------------------------------------------------------------------------------------------------------------------------------------------------------------------------------------------------------------------------------------------------------------------------------------------------------------------------------------------------------------------------------------------------------------------------------------------------------------------------------------------------------------------------------------------------------------------------------------------------------------------------------------------------------------------------------------------------------------------------------------------------------------------------------------------------------------------------------------------------------------------------------------------------------------------------------------------------------------------------------------------------------------------------------------------------------------------------------------------------------------------------------------------------------------------------------------------------------------------------------------------------------------------------------------------------------------------------------------------------------------------------------------------------------------------------------------------------------------------------------------------------------------------------------------------------------------------------------------------------------------------------------------------------------------------------------------------------------------------------------------------------------------------------------------------------------------------------------------------------------------------------------------------------------------------------------------------------------------------------------------------------------------------------------------------------------------------------------------------------------------------------------------------------------------------------------------------------------------------------------------------------------------------------------------------------------------------------------------------------------------------------------------------------------------------------------------------------------------------------------------------------------------------------------------------------------------------------------------------------------------------------------------------------------------------------------------------------------------------------------------------------------------------------------------------------------------------------------------------------------------------------------------------------------------------------------------------------------------------------------------------------------------------------------------------------------------------------------------------------------------------------------------------------------------------------------------------------------------------------------------------------------------------------------------------------------------------------------------------------------------------------------------------------------------------------------------------------------------------------------------------------------------------------------------------------------------------------------------------------------------------------------------------------------------------------------------------------------------------------------------------------------------------------------------------------------------------------------------------------------------------------------------------------------------------------------------------------------------------------------------------------------------------------------------------------------------------------------------------------------------------------------------------------------------------------------------------------------------------------------------------------------------------------------------------------------------------------------------------------------------------------------------------------------------------------------------------------------------------------------------------------------------------------------------------------------------------------------------------------------------------------------------------------------------------------------------------------------------------------------------------------------------------------------------------------------------------------------------------------------------------------------------------------------------------------------------------------------------------------------------------------------------------------------------------------------------------------------------------------------------------------------------------------------------------------------------------------------------------------------------------------------------------------------------------------------------------------------------------------------------------------------------------------------------------------------------------------------------------------------------------------------------------------------------------------------------------------------------------------------------------------------------------------------------------------------------------------------------------------------------------------------------------------------------------------------------------------------------------------------------------------------------------------------------------------------------------------------------------------------------------------------------------------------------------------------------------------------------------------------------------------------------------------------------------------------------------------------------------------------------------------------------------------------------------------------------------------------------------------------------------------------------------------------------------------------------------------------------------------------------------------------------------------------------------------------------------------------------------------------------------------------------------------------------------------------------------------------------------------------------------------------------------------------------------------------------------------------------------------------------------------------------------------------------------------------------------------------------------------------------------------------------------------------------------------------------------------------------------------------------------------------------------------------------------------------------------------------------------------------------------------------------------------------------------------------------------------------------------------------------------------------------------------------------------------------------------------------------------------------------------------------------------------------------------------------------------------------------------------------------------------------------------------------------------------------------------------------------------------------------------------------------------------------------------------------------------------------------------------------------------------------------------------------------------------------------------------------------------------------------------------------------------------------------------------------------------------------------------------------------------------------------------------------------------------------------------------------------------------------------------------------------------------------------------------------------------------------------------------------------------------------------------------------------------------------------------------------------------------------------------------------------------------------------------------------------------------------------------------------------------------------------------------------------------------------------------------------------------------------------------------------------------------------------------------------------------------------------------------------------------------------------------------------------------------------------------------------------------------------------------------------------------------------------------------------------------------------------------------------------------------------------------------------------------------------------------------------------------------------------------------------------------------------------------------------------------------------------------------------------------------------------------------------------------------------------------------------------------------------------------------------------------------------------------------------------------------------------------------------------------------------------------------------------------------------------------------------------------------------------------------------------------------------------------------------------------------------------------------------------------------------------------------------------------------------------------------------------------------------------------------------------------------------------------------------------------------------------------------------------------------------------------------------------------------------------------------------------------------------------------------------------------------------------|-----------------------------------------------------------------------------------------------------------------------------------------------------------------------------------------------------------------------------------------------------------------------------------------------------------------------------------------------------------------------------------------------------------------------------------------------------------------------------------------------------------------------------------------------------------------------------------------------------------------------------------------------------------------------------------------------------------------------------------------------------------------------------------------------------------------------------------------------------------------------------------------------------------------------------------------------------------------------------------------------------------------------------------------------------------------------------------------------------------------------------------------------------------------------------------------------------------------------------------------------------------------------------------------------------------------------------------------------------------------------------------------------------------------------------------------------------------------------------------------------------------------------------------------------------------------------------------------------------------------------------------------------------------------------------------------------------------------------------------------------------------------------------------------------------------------------------------------------------------------------------------------------------------------------------------------------------------------------------------------------------------------------------------------------------------------------------------------------------------------------------------------------------------------------------------------------------------------------------------------------------------------------------------------------------------------------------------------------------------------------------------------------------------------------------------------------------------------------------------------------------------------------------------------------------------------------------------------------------------------------------------------------------------------------------------------------------------------------------------------------------------------------------------------------------------------------------------------------------------------------------------------------------------------------------------------------------------------------------------------------------------------------------------------------------------------------------------------------------------------------------------------------------------------------------------------------------------------------------------------------------------------------------------------------------------------------------------------------------------------------------------------------------------------------------------------------------------------------------------------------------------------------------------------------------------------------------------------------------------------------------------------------------------------------------------------------------------------------------------------------------------------------------------------------------------------------------------------------------------------------------------------------------------------------------------------------------------------------------------------------------------------------------------------------------------------------------------------------------------------------------------------------------------------------------------------------------------------------------------------------------------------------------------------------------------------------------------------------------------------------------------------------------------------------------------------------------------------------------------------------------------------------------------------------------------------------------------------------------------------------------------------------------------------------------------------------------------------------------------------------------------------------------------------------------------------------------------------------------------------------------------------------------------------------------------------------------------------------------------------------------------------------------------------------------------------------------------------------------------------------------------------------------------------------------------------------------------------------------------------------------------------------------------------------------------------------------------------------------------------------------------------------------------------------------------------------------------------------------------------------------------------------------------------------------------------------------------------------------------------------------------------------------------------------------------------------------------------------------------------------------------------------------------------------------------------------------------------------------------------------------------------------------------------------------------------------------------------------------------------------------------------------------------------------------------------------------------------------------------------------------------------------------------------------------------------------------------------------------------------------------------------------------------------------------------------------------------------------------------------------------------------------------------------------------------------------------------------------------------------------------------------------------------------------------------------------------------------------------------------------------------------------------------------------------------------------------------------------------------------------------------------------------------------------------------------------------------------------------------------------------------------------------------------------------------------------------------------------------------------------------------------------------------------------------------------------------------------------------------------------------------------------------------------------------------------------------------------------------------------------------------------------------------------------------------------------------------------------------------------------------------------------------------------------------------------------------------------------------------------------------------------------------------------------------------------------------------------------------------------------------------------------------------------------------------------------------------------------------------------------------------------------------------------------------------------------------------------------------------------------------------------------------------------------------------------------------------------------------------------------------------------------------------------------------------------------------------------------------------------------------------------------------------------------------------------------------------------------------------------------------------------------------------------------------------------------------------------------------------------------------------------------------------------------------------------------------------------------------------------------------------------------------------------------------------------------------------------------------------------------------------------------------------------------------------------------------------------------------------------------------------------------------------------------------------------------------------------------------------------------------------------------------------------------------------------------------------------------------------------------------------------------------------------------------------------------------------------------------------------------------------------------------------------------------------------------------------------------------------------------------------------------------------------------------------------------------------------------------------------------------------------------------------------------------------------------------------------------------------------------------------------------------------------------------------------------------------------------------------------------------------------------------------------------------------------------------------------------------------------------------------------------------------------------------------------------------------------------------------------------------------------------------------------------------------------------------------------------------------------------------------------------------------------------------------------------------------------------------------------------------------------------------------------------------------------------------------------------------------------------------------------------------------------------------------------------------------------------------------------------------------------------------------------------------------------------------------------------------------------------------------------------------------------------------------------------------------------------------------------------------------------------------------------------------------------------------------------------------------------------------------------------------------------------------------------------------------------------------------------------------------------------------------------------------------------------------------------------------------------------------------------------------------------------------------------------------------------------------------------------------------------------------------------------------------------------------------------------------------------------------------------------------------------------------------------------------------------------------------------------------------------------------------------------------------------------------------------------------------------------------------------------------------------------------------------------------------------------------------------------------------------------------------------------------------------------------------------------------------------------------------------------------------------------------------------------------------------------------------------------------------------------------------------------------------------------------------------------------------------------------------------------------------------------------------------------------------------------------------------------------------------------------------------------------------------------------------------------------------------------------------------------------------------------------------------------------------------------------------------------------------------------------------------------------------------------------------------------------------------------------------------------------------------------------------------------------------------------------------------------------------------------------------------------------------------------------------------------------------------------------------------------------------------------------------------------------------------------------------------------------------------------------------------------------------------------------------------------------------------------------------------------------------------------------------------------------------------------------------------------------------------------------------------------------------------------------------------------------------------------------------------------------------------------------------------------------------------------------------------------------------------------------------------------------------------------------------------------------------------------------------------------------------------------------------------------------------------------------------------------------------------------------------------------------------------------------------------------------------------------------------------------------------------------------------------------------------------------------------------------------------------------------------------------------------------------------------------------------------------------------------------------------------------------------------------------------------------------------------------------------------------------------------------------------------------------------------------------------------------------------------------------------------------------------------------------------------------------------------------------------------------------------------------------------------------------------------------------------------------------------------------------------------------------------------------------------------------------------------------------------------------------------------------------------------------------------------------------------------------------------------------------------------------------------------------------------------------------------------------------------------------------------------------------------------------------------------------------------------------------------------------------------------------------------------------------------------------------------------------------------------------------------------------------------------------------------------------------------------------------------------------------------------------------------------------------------------------------------------------------------------------------------------------------------------------------------------------------------------------------------------------------------------------------------------------------------------------------------------------------------------------------------------------------------------------------------------------------------------------------------------------------------------------------------------------------------------------------------------------------------------------------------------------------------------------------------------------------------------------------------------------------------------------------------------------------------------------------------------------------------------------------------------------------------------------------------------------------------------------------------------------------------------------------------------------------------------------------------------------------------------------------------------------------------------------------------------------------------------------------------------------------------------------------------------------------------------------------------------------------------------------------------------------------------------------------------------------------------------------------------------------------------------------------------------------------------------------------------------------------------------------------------------------------------------------------------------------------------------------------------------------------|--------------------------------------------------------------------------------------------------------------------------------------------------------------------------------------------------------------------------------------------------------------------------------------------------------------------------------------------------------------------------------------------------------------------------------------------------------------------------------------------------------------------------------------------------------------------------------------------------------------------------------------------------------------------------------------------------------------------------------------------------------------------------------------------------------------------------------------------------------------------------------------------------------------------------------------------------------------------------------------------------------------------------------------------------------------------------------------------------------------------------------------------------------------------------------------------------------------------------------------------------------------------------------------------------------------------------------------------------------------------------------------------------------------------------------------------------------------------------------------------------------------------------------------------------------------------------------------------------------------------------------------------------------------------------------------------------------------------------------------------------------------------------------------------------------------------------------------------------------------------------------------------------------------------------------------------------------------------------------------------------------------------------------------------------------------------------------------------------------|-------------------------------------------------------------------------------------------------------------------------------------------------------------------------------------------------------------------------------------------------------------------------------------------------------------------------------------------------------------------------------------------------------------------------------------------------------------------------------------------------------------------------------------------------------------------------------------------------------------------------------------------------------------------------------------------------------------------------------------------------------------------------------------------------------------------------------------------------------------------------------------------------------------------------------------------------------------------------------------------------------------------------------------------------------------------------------------------------------------------------------------------------------------------------------------------------------------------------------------------------------------------------------------------------------------------------------------------------------------------------------------------------------------------------------------------------------------------------------------------------------------------------------------------------------------------------------------------------------------------------------------------------------------------------------------------------------------------------------------------------------------------------------------------------------------------------------------------------------------------------------------------------------------------------------------------------------------------------------------------------------------------------------------------------------------------------------------------------------------------------------|-----------------------------------------------------------------------------------------------------------------------------------------------------------------------------------------------------------------------------------------------------------------------------------------------------------------------------------------------------------------------------------------------------------------------------------------------------------------------------------------------------------------------------------------------------------------------------------------------------------------------------------------------------------------------------------------------------------------------------------------------------------------------------------------------------------------------------------------------------------------------------------------------------------------------------------------------------------------------------------------------------------------------------------------------------------------------------------------------------------------------------------------------------------------------------------------------------------------------------------------------------------------------------------------------------------------------------------------------------------------------------------------------------------------------------------------------------------------------------------------------------------------------------------------------------------------------------------------------------------------------------------------------------------------------------------------------------------------------------------------------------------------------------------------------------------------------------------------------------------------------------------------------------------------------------------------|----------------------------------------------------------------------------------------------------------------------------|-----------------------------------------------------------------------------------------------------------------------------------------------------------------------------------------------------------------------------------------------------------------------------------------------------------------------------------------------------------------------------------------------------------------------------------------------------------------------------------------------------------------------------------------------------------------------------------------------------------------------------------------------------------------------------------------------------------------------------------------------------------------------------------------------------------------------------------------------------------------------------------------------------------------------------------------------------------------------------------------------------------------------------------------------------------------------------------------------------------------------------------------------------------------------------------------------------------------------------------------------------------------------------------------------------------------------------------------------------------------------------------------------------------------------------------------------------------------------------------------------------------------------------------------------------------------------------------------------------------------------------------------------------------------------------------------------------------------------------------------------------------------------------------------------------------------------------------------------------------------------------------------------------------------------------------------------------------------------------------------------------------------------------------------------------------------------------------------------------------------------------------------------------------------------------------------------------------------------------------------------------------------------------------------------------------------------------------------------------------------------------------------------------------------------------------------------------------------------------------------------------------------------------------------------------------------------------------------------------------------------------------------------------------|----------------------------------------------------------------------------------------------------------------------------------------------------------------------------------------------------------------------------------------------------------------------------------------------------------------------------------------------------------------------------------------------------------------------------------------------------------------------------------------------------------------------------------------------------------------------------------------------------------------------------------------------------------------------------------------------------------------------------------------------------------------------------------------------------------------------------------------------------------------------------------------------------------------------------------------------------------------------------------------------------------------------------------------------------------------------------------------------------------------------------------------------------------------------------------------------------------------------------------------------------------------------------------------------------------------------------------------------------------------------------------------------------------------------------------------------------------------------------------------------------------------------------------------------------------------------------------------------------------------------------------------------------------------------------------------------------------------------------------------------------------------------------------------------------------------------------------------------------------------------------------------------------------------------------------------------------------------------------------------------------------------------------------------------------------------------------------------------------------------------------------------------------------------------------------------------------------------------------------------------------------------------------------------------------------------------------------------------------------------------------------------------------------------------------------------------------------------------------------------------------------------------------------------------------------------------------------------------------------------------------------------------------------------------------------------------------------------------------------------------------------------------------------------------------------------------------------|-----------------------------------------------------------------------------------------------------------------------------------------------------------------------------------------------------------------------------------------------------------------------------------------------------------------------------------------------------------------------------------------------------------------------------------------------------------------------------------------------------------------------------------------------------------------------------------------------------------------------------------------------------------------------------------------------------------------------------------------------------------------------------------------------------------------------------------------------------------------------------------------------------------------------------------------------------------------------------------------------------------------------------------------------------------------------------------------------------------------------------------------------------------------------------------------------------------------------------------------------------------------------------------------------------------------------------------------------------------------------------------------------------------------------------------------------------------------------------------------------------------------------------------------------------------------------------------------------------------------------------------------------------------------------------------------------------------------------------------------------------------------------------------------------------------------------------------------------------------------------------------------------------------------------------------------------------------------------------------------------------------------------------------------------------------------------------------------------------------------------------------------------------------------------------------------------------------------------------------------------------------------------------------------------------------------------------------------------------------------------------------------------------------------------------------------------------------------------------------------------------------------------------------------------------------------------------------------------------------------------------------------------------------------------------------------------------------------------------------------------------------------------|----------------------------------------------------------------------------------------------------------------------------------------------------------------------------------------------------------------------------------------------------------------------------------------------------------------------------------------------------------------------------------------------------------------------------------------------------------------------------------------------------------------------------------------------------------------------------------------------------------------------------------------------------------------------------------------------------------------------------------------------------------------------------------------------------------------------------------------------------------------------------------------------------------------------------------------------------------------------------------------------------------------------------------------------------------------------------------------------------------------------------------------------------------------------------------------------------------------------------------------------------------------------------------------------------------------------------------------------------------------------------------------------------------------------------------------------------------------------------------------------------------------------------------------------------------------------------------------------------------------------------------------------------------------------------------------------------------------------------------------------------------------------------------------------------------------------------------------------------------------------------------------------------------------------------------------------------------------------------------------------------------------------------------------------------------------------------------------------------------------------------------------------------------------------------------------------------------------------------------------------------------------------------------------------------------------------------------------------------------------------------------------------------------------------------------------------------------------------------------------------------------------------------------------------------------------------------------------------------------------------------------------------------------------------------------------------------------------------------------------------------------------------------------------------------------------------------------|--------------------------------------------------------------------------------------------------------------------------------------------------------------------------------------------------------------------------------------------------------------------------------------------------------------------------------------------------------------------------------------------------------------------------------------------------------------------------------------------------------------------------------------------------------------------------------------------------------------------------------------------------------------------------------------------------------------------------------------------------------------------------------------------------------------------------------------------------------------------------------------------------------------------------------------------------------------------------------------------------------------------------------------------------------------------------------------------------------------------------------------------------------------------------------------------------------------------------------------------------------------------------------------------------------------------------------------------------------------------------------------------------------------------------------------------------------------------------------------------------------------------------------------------------------------------------------------------------------------------------------------------------------------------------------------------------------------------------------------------------------------------------------------------------------------------------------------------------------------------------------------------------------------------------------------------------------------------------------------------------------------------------------------------------------------------------------------------------------------------------------------------------------------------------------------------------------------------------------------------------------------------------------------------------------------------------------------------------------------------------------------------------------------------------------------------------------------------------------------------------------------------------------------------------------------------------------------------------------------------------------------------------------|--------------------------------------------------------------------------------------------------------------------------------------------------------------------------------------------------------------------------------------------------------------------------------------------------------------------------------------------------------------------------------------------------------------------------------------------------------------------------------------------------------------------------------------------------------------------------------------------------------------------------------------------------------------------------------------------------------------------------------------------------------------------------------------------------------------------------------------------------------------------------------------------------------------------------------------------------------------------------------------------------------------------------------------------------------------------------------------------------------------------------------------------------------------------------------------------------------------------------------------------------------------------------------------------------------------------------------------------------------------------------------------------------------------------------------------------------------------------------------------------------------------------------------------------------------------------------------------------------------------------------------------------------------------------------------------------------------------------------------------------------------------------------------------------------------------------------------------------------------------------------------------------------------------------------------------------------------------------------------------------------------------------------------------------------------------------------------------------------------------------------------------------------------------------------------------------------------------------------------------------------------------------------------------------------------------------------------------------------------------------------------------------------------------------------------------------------------------------------------------------------------------------------------------------------------------------------------------------------------------------------------------------------------------------------------------------------------------------------------------------------------------------------------------------------------------------------------------------------------------------------------------------------------------------------------------------------------------------------------------------------------------------------------------------------------------------------------------------------------------------------------------------------------------------------------------|--------------------------------------------------------------------------------------------------------------------------------------------------------------------------------------------------------------------------------------------------------------------------------------------------------------------------------------------------------------------------------------------------------------------------------------------------------------------------------------------------------------------------------------------------------------------------------------------------------------------------------------------------------------------------------------------------------------------------------------------------------------------------------------------------------------------------------------------------------------------------------------------------------------------------------------------------------------------------------------------------------------------------------------------------------------------------------------------------------------------------------------------------------------------------------------------------------------------------------------------------------------------------------------------------------------------------------------------------------------------------------------------------------------------------------------------------------------------------------------------------------------------------------------------------------------------------------------------------------------------------------------------------------------------------------------------------------------------------------------------------------------------------------------------------------------------------------------------------------------------------------------------------------------------------------------------------------------------------------------------------------------------------------------------------------------------------------------------------------------------------------------------------------------------------------------------------------------------------------------------------------------------------------------------------------------------------------------------------------------------------------------------------------------------------------------------------------------------------------------------------------------------------------------------------------------------------------------------------------------------------------------------------------------------------------------------------------------------------------------------------------------------------------------------------------------------------------------------------------------------------------------------------------------------------------------------------------------------------------------------------------------------------------------------------|
| N     Description     Description <thdescription< th=""> <thdescription< th=""> <thdescription< th=""></thdescription<></thdescription<></thdescription<>                                                                                                                                                                                                                                                                                                                                                                                                                                                                                                                                                                                                                                                                                                                                                                                                                                                                                                                                                                                                                                                                                                                                                                                                                                                                                                                                                                                                                                                                                                                                                                                                                                                                                                                                                                                                                                                                                                                                                                                                                                                                                                                                                                                                                                                                                                                                                                                                                                                                                                                                                                                                                                                                                                                                                                                                                                                                                                                                                                                                                                                                                                                                                                                                                                                                                                                                                                                                                                                                                                                                                                                                                                                                                                                                                                                                                                                                                                                                                                                                                                                                                                                                                                                                                                                                                                                                                                                                                                                                                                                                                                                                                                                                                                                                                                                                                                                                                                                                                                                                                                                                                                                                                                                                                                                                                                                                                                                                                                                                                                                                                                                                                                                                                                                                                                                                                                                                                                                                                                                                                                                                                                                                                                                                                                                                                                                                                                                                                                                                                                                                                                                                                                                                                                                                                                                                                                                                                                                                                                                                                                                                                                                                                                                                                                                                                                                                                                                                                                                                                                                                                                                                                                                                                                                                                                                                                                                                                                                                                                                                                                                                                                                                                                                                                                                                                                                                                                                                                                                                                                                                                                                                                                                                                                                                                                                                                                                                                                                                                                                                                                                                                                                                                                                                                                                                                                                                                                                                                                                                                                                                                                                                                                                                                                                                                                                                                                                                                                                                                                                                                                                                                                                                                                                                                                                                                                                                                                                                                                                                                                                                                                                                                                                                                                                                                                                                                                                                                                                                                                                                                                                                                                                                                                                                                                                                                                                                                                                                                                                                                                                                                                                                                                                                                                                                                                                                                                                                                                                                                                                                                                                                                                                                                                                                                                                                                                                                                                                                                                                                                                                                                                                                                                                                                                                                                                                                                                                                                                                                                                                                                                                                                                                                                                                                                                                                                                                                                                                                                                                                                                                                                                                                                                                                                                                                                                                                                                                                                                                                                                                                                                                                                                                                                                                                                                                                                                                                                                                                                                                                                                                                                                                                                                                                                                                                                                                                                                                                                                                                                                                                                                                                                                                                                                                                                                                                                                                                                                                                                                                                                                                                                                                                                                                                                                                                                                                                                                                                                                                                                                                                                                                                                                                                                                                                                                                                                                                                                                                                                                                                                                                                                                                                                                                                                                                                                                                                                                                                                                                                                                                                                                                                                             | M     DOUCH     DOUCH <thdouch< th="">     DOUCH     DOUCH     D</thdouch<>                                                                                                                                                                                                                                                                                                                                                                                                                                                                                                                                                                                                                                                                                                                                                                                                                                                                                                                                                                                                                                                                                                                                                                                                                                                                                                                                                                                                                                                                                                                                                                                                                                                                                                                                                                                                                                                                                                                                                                                                                                                                                                                                                                                                                                                                                                                                                                                                                                                                                                                                                                                                                                                                                                                                                                                                                                                                                                                                                                                                                                                                                                                                                                                                                                                                                                                                                                                                                                                                                                                                                                                                                                                                                                                                                                                                                                                                                                                                                                                                                                                                                                                                                                                                                                                                                                                                                                                                                                                                                                                                                                                                                                                                                                                                                                                                                                                                                                                                                                                                                                                                                                                                                                                                                                                                                                                                                                                                                                                                                                                                                                                                                                                                                                                                                                                                                                                                                                                                                                                                                                                                                                                                                                                                                                                                                                                                                                                                                                                                                                                                                                                                                                                                                                                                                                                                                                                                                                                                                                                                                                                                                                                                                                                                                                                                                                                                                                                                                                                                                                                                                                                                                                                                                                                                                                                                                                                                                                                                                                                                                                                                                                                                                                                                                                                                                                                                                                                                                                                                                                                                                                                                                                                                                                                                                                                                                                                                                                                                                                                                                                                                                                                                                                                                                                                                                                                                                                                                                                                                                                                                                                                                                                                                                                                                                                                                                                                                                                                                                                                                                                                                                                                                                                                                                                                                                                                                                                                                                                                                                                                                                                                                                                                                                                                                                                                                                                                                                                                                                                                                                                                                                                                                                                                                                                                                                                                                                                                                                                                                                                                                                                                                                                                                                                                                                                                                                                                                                                                                                                                                                                                                                                                                                                                                                                                                                                                                                                                                                                                                                                                                                                                                                                                                                                                                                                                                                                                                                                                                                                                                                                                                                                                                                                                                                                                                                                                                                                                                                                                                                                                                                                                                                                                                                                                                                                                                                                                                                                                                                                                                                                                                                                                                                                                                                                                                                                                                                                                                                                                                                                                                                                                                                                                                                                                                                                                                                                                                                                                                                                                                                                                                                                                                                                                                                                                                                                                                                                                                                                                                                                                                                                                                                                                                                                                                                                                                                                                                                         | _                                                                                                                                                                                                                                                                                                                                                                                                                                                                                                                                                                                                                                                                                                                                                                                                                                                                                                                                                                                                                                                                                                                                                                                                                                                                                                                                                                                                                                                                                                                                                                                                                                                                                                                                                                                                                                                                                                                                                                                                                                                                                                      | BODGET FORECAST 2022/2023                                                                                                                                                                                                                                                                                                                                                                                                                                                                                                                                                                                                                                                                                                                                                                                                                                                                                                                                                                                                                                                                                                                                                                                                                                                                                                                                                                                                                                                                                                                                                                                                                                                                                                                                                                                                                                                                                                                                                                                                                                                                                                     | -                                                                                                                                                                                                                                                                                                                                                                                                                                                                                                                                                                                                                                                                                                                                                                                                                                                                                                                                                                                                                                                                                                                                                                                                                                                                                                                                                                                                                                                                                                                                                                                                                                                                                                                                                                                                                                                                                                                                       | 1                                                                                                                          |                                                                                                                                                                                                                                                                                                                                                                                                                                                                                                                                                                                                                                                                                                                                                                                                                                                                                                                                                                                                                                                                                                                                                                                                                                                                                                                                                                                                                                                                                                                                                                                                                                                                                                                                                                                                                                                                                                                                                                                                                                                                                                                                                                                                                                                                                                                                                                                                                                                                                                                                                                                                                                                           |                                                                                                                                                                                                                                                                                                                                                                                                                                                                                                                                                                                                                                                                                                                                                                                                                                                                                                                                                                                                                                                                                                                                                                                                                                                                                                                                                                                                                                                                                                                                                                                                                                                                                                                                                                                                                                                                                                                                                                                                                                                                                                                                                                                                                                                                                                                                                                                                                                                                                                                                                                                                                                                                                                                                                                                                                                  | 1                                                                                                                                                                                                                                                                                                                                                                                                                                                                                                                                                                                                                                                                                                                                                                                                                                                                                                                                                                                                                                                                                                                                                                                                                                                                                                                                                                                                                                                                                                                                                                                                                                                                                                                                                                                                                                                                                                                                                                                                                                                                                                                                                                                                                                                                                                                                                                                                                                                                                                                                                                                                                                                                                                                                                                     |                                                                                                                                                                                                                                                                                                                                                                                                                                                                                                                                                                                                                                                                                                                                                                                                                                                                                                                                                                                                                                                                                                                                                                                                                                                                                                                                                                                                                                                                                                                                                                                                                                                                                                                                                                                                                                                                                                                                                                                                                                                                                                                                                                                                                                                                                                                                                                                                                                                                                                                                                                                                                                                                                                                                                                                                                                  | 12 MOILTI Review                                                                                                                                                                                                                                                                                                                                                                                                                                                                                                                                                                                                                                                                                                                                                                                                                                                                                                                                                                                                                                                                                                                                                                                                                                                                                                                                                                                                                                                                                                                                                                                                                                                                                                                                                                                                                                                                                                                                                                                                                                                                                                                                                                                                                                                                                                                                                                                                                                                                                                                                                                                                                                       |                                                                                                                                                                                                                                                                                                                                                                                                                                                                                                                                                                                                                                                                                                                                                                                                                                                                                                                                                                                                                                                                                                                                                                                                                                                                                                                                                                                                                                                                                                                                                                                                                                                                                                                                                                                                                                                                                                                                                                                                                                                                                                                                                                                                                                                                                                                                                                                                                                                                                                                                                                                                                                                                                                                                                                                                                                                                                                                                                                                                                                                                                                                                                                                      |                                                                                                                                                                                                                                                                                                                                                                                                                                                                                                                                                                                                                                                                                                                                                                                                                                                                                                                                                                                                                                                                                                                                                                                                                                                                                                                                                                                                                                                                                                                                                                                                                                                                                                                                                                                                                                                                                                                                                                                                                                                                                                                                                                                                                                                                                                                                                                                                                                                                                                                                                                                                                                                                                                                                                                                                                                                                                                                                                                                                                                                  |
| 111       0.0.0.0000000000000000000000000000000                                                                                                                                                                                                                                                                                                                                                                                                                                                                                                                                                                                                                                                                                                                                                                                                                                                                                                                                                                                                                                                                                                                                                                                                                                                                                                                                                                                                                                                                                                                                                                                                                                                                                                                                                                                                                                                                                                                                                                                                                                                                                                                                                                                                                                                                                                                                                                                                                                                                                                                                                                                                                                                                                                                                                                                                                                                                                                                                                                                                                                                                                                                                                                                                                                                                                                                                                                                                                                                                                                                                                                                                                                                                                                                                                                                                                                                                                                                                                                                                                                                                                                                                                                                                                                                                                                                                                                                                                                                                                                                                                                                                                                                                                                                                                                                                                                                                                                                                                                                                                                                                                                                                                                                                                                                                                                                                                                                                                                                                                                                                                                                                                                                                                                                                                                                                                                                                                                                                                                                                                                                                                                                                                                                                                                                                                                                                                                                                                                                                                                                                                                                                                                                                                                                                                                                                                                                                                                                                                                                                                                                                                                                                                                                                                                                                                                                                                                                                                                                                                                                                                                                                                                                                                                                                                                                                                                                                                                                                                                                                                                                                                                                                                                                                                                                                                                                                                                                                                                                                                                                                                                                                                                                                                                                                                                                                                                                                                                                                                                                                                                                                                                                                                                                                                                                                                                                                                                                                                                                                                                                                                                                                                                                                                                                                                                                                                                                                                                                                                                                                                                                                                                                                                                                                                                                                                                                                                                                                                                                                                                                                                                                                                                                                                                                                                                                                                                                                                                                                                                                                                                                                                                                                                                                                                                                                                                                                                                                                                                                                                                                                                                                                                                                                                                                                                                                                                                                                                                                                                                                                                                                                                                                                                                                                                                                                                                                                                                                                                                                                                                                                                                                                                                                                                                                                                                                                                                                                                                                                                                                                                                                                                                                                                                                                                                                                                                                                                                                                                                                                                                                                                                                                                                                                                                                                                                                                                                                                                                                                                                                                                                                                                                                                                                                                                                                                                                                                                                                                                                                                                                                                                                                                                                                                                                                                                                                                                                                                                                                                                                                                                                                                                                                                                                                                                                                                                                                                                                                                                                                                                                                                                                                                                                                                                                                                                                                                                                                                                                                                                                                                                                                                                                                                                                                                                                                                                                                                                                                                                                                                                                                                                                                                                                                                                                                                                                                                                                                                                                                                                                                                                                                                                                                                                                                                                                                                                                                                                                                                                                                                                                                                                                                                                                                                                                                                                                                                                                                                                                                                                                                                                                                                                                                                                                                                                                                                                                                                                                                                                                                                       | 101       0.10       0.10       0.10       0.10       0.10       0.10       0.10       0.10       0.10       0.10       0.10       0.10       0.10       0.10       0.10       0.10       0.10       0.10       0.10       0.10       0.10       0.10       0.10       0.10       0.10       0.10       0.10       0.10       0.10       0.10       0.10       0.10       0.10       0.10       0.10       0.10       0.10       0.10       0.10       0.10       0.10       0.10       0.10       0.10       0.10       0.10       0.10       0.10       0.10       0.10       0.10       0.10       0.10       0.10       0.10       0.10       0.10       0.10       0.10       0.10       0.10       0.10       0.10       0.10       0.10       0.10       0.10       0.10       0.10       0.10       0.10       0.10       0.10       0.10       0.10       0.10       0.10       0.10       0.10       0.10       0.10       0.10       0.10       0.10       0.10       0.10       0.10       0.10       0.10       0.10       0.10       0.10       0.10       0.10       0.10       0.10       0.10       0.10       0.10       0.10                                                                                                                                                                                                                                                                                                                                                                                                                                                                                                                                                                                                                                                                                                                                                                                                                                                                                                                                                                                                                                                                                                                                                                                                                                                                                                                                                                                                                                                                                                                                                                                                                                                                                                                                                                                                                                                                                                                                                                                                                                                                                                                                                                                                                                                                                                                                                                                                                                                                                                                                                                                                                                                                                                                                                                                                                                                                                                                                                                                                                                                                                                                                                                                                                                                                                                                                                                                                                                                                                                                                                                                                                                                                                                                                                                                                                                                                                                                                                                                                                                                                                                                                                                                                                                                                                                                                                                                                                                                                                                                                                                                                                                                                                                                                                                                                                                                                                                                                                                                                                                                                                                                                                                                                                                                                                                                                                                                                                                                                                                                                                                                                                                                                                                                                                                                                                                                                                                                                                                                                                                                                                                                                                                                                                                                                                                                                                                                                                                                                                                                                                                                                                                                                                                                                                                                                                                                                                                                                                                                                                                                                                                                                                                                                                                                                                                                                                                                                                                                                                                                                                                                                                                                                                                                                                                                                                                                                                                                                                                                                                                                                                                                                                                                                                                                                                                                                                                                                                                                                                                                                                                                                                                                                                                                                                                                                                                                                                                                                                                                                                                                                                                                                                                                                                                                                                                                                                                                                                                                                                                                                                                                                                                                                                                                                                                                                                                                                                                                                                                                                                                                                                                                                                                                                                                                                                                                                                                                                                                                                                                                                                                                                                                                                                                                                                                                                                                                                                                                                                                                                                                                                                                                                                                                                                                                                                                                                                                                                                                                                                                                                                                                                                                                                                                                                                                                                                                                                                                                                                                                                                                                                                                                                                                                                                                                                                                                                                                                                                                                                                                                                                                                                                                                                                                                                                                                                                                                                                                                                                                                                                                                                                                                                                                                                                                                                                                                                                                                                                                                                                                                                                                                                                                                                                                                                                                                                                                                                                                                                                                                                                                                                                                                                                                                                                                                                                                                                                                                                                                                                                                                                                                                                                                                                                                                                                                                                                                                                                                                                                                                                                                                                                                                                                                                                                                                                                                                                                                                                                                                                                                                                                                                                                                                                                                                                                                                                                                                                       | Ref                                                                                                                                                                                                                                                                                                                                                                                                                                                                                                                                                                                                                                                                                                                                                                                                                                                                                                                                                                                                                                                                                                                                                                                                                                                                                                                                                                                                                                                                                                                                                                                                                                                                                                                                                                                                                                                                                                                                                                                                                                                                                                    |                                                                                                                                                                                                                                                                                                                                                                                                                                                                                                                                                                                                                                                                                                                                                                                                                                                                                                                                                                                                                                                                                                                                                                                                                                                                                                                                                                                                                                                                                                                                                                                                                                                                                                                                                                                                                                                                                                                                                                                                                                                                                                                               |                                                                                                                                                                                                                                                                                                                                                                                                                                                                                                                                                                                                                                                                                                                                                                                                                                                                                                                                                                                                                                                                                                                                                                                                                                                                                                                                                                                                                                                                                                                                                                                                                                                                                                                                                                                                                                                                                                                                         |                                                                                                                            | BUDGET                                                                                                                                                                                                                                                                                                                                                                                                                                                                                                                                                                                                                                                                                                                                                                                                                                                                                                                                                                                                                                                                                                                                                                                                                                                                                                                                                                                                                                                                                                                                                                                                                                                                                                                                                                                                                                                                                                                                                                                                                                                                                                                                                                                                                                                                                                                                                                                                                                                                                                                                                                                                                                                    | SPEND / INCOME                                                                                                                                                                                                                                                                                                                                                                                                                                                                                                                                                                                                                                                                                                                                                                                                                                                                                                                                                                                                                                                                                                                                                                                                                                                                                                                                                                                                                                                                                                                                                                                                                                                                                                                                                                                                                                                                                                                                                                                                                                                                                                                                                                                                                                                                                                                                                                                                                                                                                                                                                                                                                                                                                                                                                                                                                   |                                                                                                                                                                                                                                                                                                                                                                                                                                                                                                                                                                                                                                                                                                                                                                                                                                                                                                                                                                                                                                                                                                                                                                                                                                                                                                                                                                                                                                                                                                                                                                                                                                                                                                                                                                                                                                                                                                                                                                                                                                                                                                                                                                                                                                                                                                                                                                                                                                                                                                                                                                                                                                                                                                                                                                       | FORECAST                                                                                                                                                                                                                                                                                                                                                                                                                                                                                                                                                                                                                                                                                                                                                                                                                                                                                                                                                                                                                                                                                                                                                                                                                                                                                                                                                                                                                                                                                                                                                                                                                                                                                                                                                                                                                                                                                                                                                                                                                                                                                                                                                                                                                                                                                                                                                                                                                                                                                                                                                                                                                                                                                                                                                                                                                         | Column N<br>COMMENTS                                                                                                                                                                                                                                                                                                                                                                                                                                                                                                                                                                                                                                                                                                                                                                                                                                                                                                                                                                                                                                                                                                                                                                                                                                                                                                                                                                                                                                                                                                                                                                                                                                                                                                                                                                                                                                                                                                                                                                                                                                                                                                                                                                                                                                                                                                                                                                                                                                                                                                                                                                                                                                   | VARIANCE                                                                                                                                                                                                                                                                                                                                                                                                                                                                                                                                                                                                                                                                                                                                                                                                                                                                                                                                                                                                                                                                                                                                                                                                                                                                                                                                                                                                                                                                                                                                                                                                                                                                                                                                                                                                                                                                                                                                                                                                                                                                                                                                                                                                                                                                                                                                                                                                                                                                                                                                                                                                                                                                                                                                                                                                                                                                                                                                                                                                                                                                                                                                                                             |                                                                                                                                                                                                                                                                                                                                                                                                                                                                                                                                                                                                                                                                                                                                                                                                                                                                                                                                                                                                                                                                                                                                                                                                                                                                                                                                                                                                                                                                                                                                                                                                                                                                                                                                                                                                                                                                                                                                                                                                                                                                                                                                                                                                                                                                                                                                                                                                                                                                                                                                                                                                                                                                                                                                                                                                                                                                                                                                                                                                                                                  |
| 101       102       102       102       102       102       102       102       102       102       102       102       102       102       102       102       102       102       102       102       102       102       102       102       102       102       102       102       102       102       102       102       102       102       102       102       102       102       102       102       102       102       102       102       102       102       102       102       102       102       102       102       102       102       102       102       102       102       102       102       102       102       102       102       102       102       102       102       102       102       102       102       102       102       102       102       102       102       102       102       102       102       102       102       102       102       102       102       102       102       102       102       102       102       102       102       102       102       102       102       102       102       102       102       102       102       1                                                                                                                                                                                                                                                                                                                                                                                                                                                                                                                                                                                                                                                                                                                                                                                                                                                                                                                                                                                                                                                                                                                                                                                                                                                                                                                                                                                                                                                                                                                                                                                                                                                                                                                                                                                                                                                                                                                                                                                                                                                                                                                                                                                                                                                                                                                                                                                                                                                                                                                                                                                                                                                                                                                                                                                                                                                                                                                                                                                                                                                                                                                                                                                                                                                                                                                                                                                                                                                                                                                                                                                                                                                                                                                                                                                                                                                                                                                                                                                                                                                                                                                                                                                                                                                                                                                                                                                                                                                                                                                                                                                                                                                                                                                                                                                                                                                                                                                                                                                                                                                                                                                                                                                                                                                                                                                                                                                                                                                                                                                                                                                                                                                                                                                                                                                                                                                                                                                                                                                                                                                                                                                                                                                                                                                                                                                                                                                                                                                                                                                                                                                                                                                                                                                                                                                                                                                                                                                                                                                                                                                                                                                                                                                                                                                                                                                                                                                                                                                                                                                                                                                                                                                                                                                                                                                                                                                                                                                                                                                                                                                                                                                                                                                                                                                                                                                                                                                                                                                                                                                                                                                                                                                                                                                                                                                                                                                                                                                                                                                                                                                                                                                                                                                                                                                                                                                                                                                                                                                                                                                                                                                                                                                                                                                                                                                                                                                                                                                                                                                                                                                                                                                                                                                                                                                                                                                                                                                                                                                                                                                                                                                                                                                                                                                                                                                                                                                                                                                                                                                                                                                                                                                                                                                                                                                                                                                                                                                                                                                                                                                                                                                                                                                                                                                                                                                                                                                                                                                                                                                                                                                                                                                                                                                                                                                                                                                                                                                                                                                                                                                                                                                                                                                                                                                                                                                                                                                                                                                                                                                                                                                                                                                                                                                                                                                                                                                                                                                                                                                                                                                                                                                                                                                                                                                                                                                                                                                                                                                                                                                                                                                                                                                                                                                                                                                                                                                                                                                                                                                                                                                                                                                                                                                                                                                                                                                                                                                                                                                                                                                                                                                                                                                                                                                                                                                                                                                                                                                                                                                                                                                                                                                                                                                                                                                                                                                                                                                                                                                                                                                                                                                                                                                                                                                                                                                                                                                                                                                                                                                                                                                                                                                                                                                                                                                                                                                                                                                                                                                                                                                                                                                                                                                                                                                                                                                                                                                                                                                                                 | 101       0.10       0.10       0.10       0.10       0.10       0.10       0.10       0.10       0.10       0.10       0.10       0.10       0.10       0.10       0.10       0.10       0.10       0.10       0.10       0.10       0.10       0.10       0.10       0.10       0.10       0.10       0.10       0.10       0.10       0.10       0.10       0.10       0.10       0.10       0.10       0.10       0.10       0.10       0.10       0.10       0.10       0.10       0.10       0.10       0.10       0.10       0.10       0.10       0.10       0.10       0.10       0.10       0.10       0.10       0.10       0.10       0.10       0.10       0.10       0.10       0.10       0.10       0.10       0.10       0.10       0.10       0.10       0.10       0.10       0.10       0.10       0.10       0.10       0.10       0.10       0.10       0.10       0.10       0.10       0.10       0.10       0.10       0.10       0.10       0.10       0.10       0.10       0.10       0.10       0.10       0.10       0.10       0.10       0.10       0.10       0.10       0.10       0.10       0.10       0.10                                                                                                                                                                                                                                                                                                                                                                                                                                                                                                                                                                                                                                                                                                                                                                                                                                                                                                                                                                                                                                                                                                                                                                                                                                                                                                                                                                                                                                                                                                                                                                                                                                                                                                                                                                                                                                                                                                                                                                                                                                                                                                                                                                                                                                                                                                                                                                                                                                                                                                                                                                                                                                                                                                                                                                                                                                                                                                                                                                                                                                                                                                                                                                                                                                                                                                                                                                                                                                                                                                                                                                                                                                                                                                                                                                                                                                                                                                                                                                                                                                                                                                                                                                                                                                                                                                                                                                                                                                                                                                                                                                                                                                                                                                                                                                                                                                                                                                                                                                                                                                                                                                                                                                                                                                                                                                                                                                                                                                                                                                                                                                                                                                                                                                                                                                                                                                                                                                                                                                                                                                                                                                                                                                                                                                                                                                                                                                                                                                                                                                                                                                                                                                                                                                                                                                                                                                                                                                                                                                                                                                                                                                                                                                                                                                                                                                                                                                                                                                                                                                                                                                                                                                                                                                                                                                                                                                                                                                                                                                                                                                                                                                                                                                                                                                                                                                                                                                                                                                                                                                                                                                                                                                                                                                                                                                                                                                                                                                                                                                                                                                                                                                                                                                                                                                                                                                                                                                                                                                                                                                                                                                                                                                                                                                                                                                                                                                                                                                                                                                                                                                                                                                                                                                                                                                                                                                                                                                                                                                                                                                                                                                                                                                                                                                                                                                                                                                                                                                                                                                                                                                                                                                                                                                                                                                                                                                                                                                                                                                                                                                                                                                                                                                                                                                                                                                                                                                                                                                                                                                                                                                                                                                                                                                                                                                                                                                                                                                                                                                                                                                                                                                                                                                                                                                                                                                                                                                                                                                                                                                                                                                                                                                                                                                                                                                                                                                                                                                                                                                                                                                                                                                                                                                                                                                                                                                                                                                                                                                                                                                                                                                                                                                                                                                                                                                                                                                                                                                                                                                                                                                                                                                                                                                                                                                                                                                                                                                                                                                                                                                                                                                                                                                                                                                                                                                                                                                                                                                                                                                                                                                                                                                                                                                                                                                                                                                                                                                                                       |                                                                                                                                                                                                                                                                                                                                                                                                                                                                                                                                                                                                                                                                                                                                                                                                                                                                                                                                                                                                                                                                                                                                                                                                                                                                                                                                                                                                                                                                                                                                                                                                                                                                                                                                                                                                                                                                                                                                                                                                                                                                                                        |                                                                                                                                                                                                                                                                                                                                                                                                                                                                                                                                                                                                                                                                                                                                                                                                                                                                                                                                                                                                                                                                                                                                                                                                                                                                                                                                                                                                                                                                                                                                                                                                                                                                                                                                                                                                                                                                                                                                                                                                                                                                                                                               |                                                                                                                                                                                                                                                                                                                                                                                                                                                                                                                                                                                                                                                                                                                                                                                                                                                                                                                                                                                                                                                                                                                                                                                                                                                                                                                                                                                                                                                                                                                                                                                                                                                                                                                                                                                                                                                                                                                                         |                                                                                                                            |                                                                                                                                                                                                                                                                                                                                                                                                                                                                                                                                                                                                                                                                                                                                                                                                                                                                                                                                                                                                                                                                                                                                                                                                                                                                                                                                                                                                                                                                                                                                                                                                                                                                                                                                                                                                                                                                                                                                                                                                                                                                                                                                                                                                                                                                                                                                                                                                                                                                                                                                                                                                                                                           |                                                                                                                                                                                                                                                                                                                                                                                                                                                                                                                                                                                                                                                                                                                                                                                                                                                                                                                                                                                                                                                                                                                                                                                                                                                                                                                                                                                                                                                                                                                                                                                                                                                                                                                                                                                                                                                                                                                                                                                                                                                                                                                                                                                                                                                                                                                                                                                                                                                                                                                                                                                                                                                                                                                                                                                                                                  |                                                                                                                                                                                                                                                                                                                                                                                                                                                                                                                                                                                                                                                                                                                                                                                                                                                                                                                                                                                                                                                                                                                                                                                                                                                                                                                                                                                                                                                                                                                                                                                                                                                                                                                                                                                                                                                                                                                                                                                                                                                                                                                                                                                                                                                                                                                                                                                                                                                                                                                                                                                                                                                                                                                                                                       |                                                                                                                                                                                                                                                                                                                                                                                                                                                                                                                                                                                                                                                                                                                                                                                                                                                                                                                                                                                                                                                                                                                                                                                                                                                                                                                                                                                                                                                                                                                                                                                                                                                                                                                                                                                                                                                                                                                                                                                                                                                                                                                                                                                                                                                                                                                                                                                                                                                                                                                                                                                                                                                                                                                                                                                                                                  |                                                                                                                                                                                                                                                                                                                                                                                                                                                                                                                                                                                                                                                                                                                                                                                                                                                                                                                                                                                                                                                                                                                                                                                                                                                                                                                                                                                                                                                                                                                                                                                                                                                                                                                                                                                                                                                                                                                                                                                                                                                                                                                                                                                                                                                                                                                                                                                                                                                                                                                                                                                                                                                        |                                                                                                                                                                                                                                                                                                                                                                                                                                                                                                                                                                                                                                                                                                                                                                                                                                                                                                                                                                                                                                                                                                                                                                                                                                                                                                                                                                                                                                                                                                                                                                                                                                                                                                                                                                                                                                                                                                                                                                                                                                                                                                                                                                                                                                                                                                                                                                                                                                                                                                                                                                                                                                                                                                                                                                                                                                                                                                                                                                                                                                                                                                                                                                                      |                                                                                                                                                                                                                                                                                                                                                                                                                                                                                                                                                                                                                                                                                                                                                                                                                                                                                                                                                                                                                                                                                                                                                                                                                                                                                                                                                                                                                                                                                                                                                                                                                                                                                                                                                                                                                                                                                                                                                                                                                                                                                                                                                                                                                                                                                                                                                                                                                                                                                                                                                                                                                                                                                                                                                                                                                                                                                                                                                                                                                                                  |
| 1100       1000       1000       1000       1000       1000       1000       1000       1000       1000       1000       1000       1000       1000       1000       1000       1000       1000       1000       1000       1000       1000       1000       1000       1000       1000       1000       1000       1000       1000       1000       1000       1000       1000       1000       1000       1000       1000       1000       1000       1000       1000       1000       1000       1000       1000       1000       1000       1000       1000       1000       1000       1000       1000       1000       1000       1000       1000       1000       1000       1000       1000       1000       1000       1000       1000       1000       1000       1000       1000       1000       1000       1000       1000       1000       1000       1000       1000       1000       1000       1000       1000       1000       1000       1000       1000       1000       1000       1000       1000       1000       1000       1000       1000       1000       1000       1000       1000       1000       1000       1000                                                                                                                                                                                                                                                                                                                                                                                                                                                                                                                                                                                                                                                                                                                                                                                                                                                                                                                                                                                                                                                                                                                                                                                                                                                                                                                                                                                                                                                                                                                                                                                                                                                                                                                                                                                                                                                                                                                                                                                                                                                                                                                                                                                                                                                                                                                                                                                                                                                                                                                                                                                                                                                                                                                                                                                                                                                                                                                                                                                                                                                                                                                                                                                                                                                                                                                                                                                                                                                                                                                                                                                                                                                                                                                                                                                                                                                                                                                                                                                                                                                                                                                                                                                                                                                                                                                                                                                                                                                                                                                                                                                                                                                                                                                                                                                                                                                                                                                                                                                                                                                                                                                                                                                                                                                                                                                                                                                                                                                                                                                                                                                                                                                                                                                                                                                                                                                                                                                                                                                                                                                                                                                                                                                                                                                                                                                                                                                                                                                                                                                                                                                                                                                                                                                                                                                                                                                                                                                                                                                                                                                                                                                                                                                                                                                                                                                                                                                                                                                                                                                                                                                                                                                                                                                                                                                                                                                                                                                                                                                                                                                                                                                                                                                                                                                                                                                                                                                                                                                                                                                                                                                                                                                                                                                                                                                                                                                                                                                                                                                                                                                                                                                                                                                                                                                                                                                                                                                                                                                                                                                                                                                                                                                                                                                                                                                                                                                                                                                                                                                                                                                                                                                                                                                                                                                                                                                                                                                                                                                                                                                                                                                                                                                                                                                                                                                                                                                                                                                                                                                                                                                                                                                                                                                                                                                                                                                                                                                                                                                                                                                                                                                                                                                                                                                                                                                                                                                                                                                                                                                                                                                                                                                                                                                                                                                                                                                                                                                                                                                                                                                                                                                                                                                                                                                                                                                                                                                                                                                                                                                                                                                                                                                                                                                                                                                                                                                                                                                                                                                                                                                                                                                                                                                                                                                                                                                                                                                                                                                                                                                                                                                                                                                                                                                                                                                                                                                                                                                                                                                                                                                                                                                                                                                                                                                                                                                                                                                                                                                                                                                                                                                                                                                                                                                                                                                                                                                                                                                                                                                                                                                                                                                                                                                                                                                                                                                                                                                                                                                                                                                                                                                                                                                                                                                                                                                                                                                                                                                                                                                                                                                                                                                                                                                                                                                                                                                                                                                                                                                                                                                                                                                                                                                                                                                                                                                                                                                                                                      | 1100       bit Markan       1       1       1000       1000       1000       1000       1000       1000       1000       1000       1000       1000       1000       1000       1000       1000       1000       1000       1000       1000       1000       1000       1000       1000       1000       1000       1000       1000       1000       1000       1000       1000       1000       1000       1000       1000       1000       1000       1000       1000       1000       1000       1000       1000       1000       1000       1000       1000       1000       1000       1000       1000       1000       1000       1000       1000       1000       1000       1000       1000       1000       1000       1000       1000       1000       1000       1000       1000       1000       1000       1000       1000       1000       1000       1000       1000       1000       1000       1000       1000       1000       1000       1000       1000       1000       1000       1000       1000       1000       1000       1000       1000       1000       1000       1000       1000       1000       1000       1000                                                                                                                                                                                                                                                                                                                                                                                                                                                                                                                                                                                                                                                                                                                                                                                                                                                                                                                                                                                                                                                                                                                                                                                                                                                                                                                                                                                                                                                                                                                                                                                                                                                                                                                                                                                                                                                                                                                                                                                                                                                                                                                                                                                                                                                                                                                                                                                                                                                                                                                                                                                                                                                                                                                                                                                                                                                                                                                                                                                                                                                                                                                                                                                                                                                                                                                                                                                                                                                                                                                                                                                                                                                                                                                                                                                                                                                                                                                                                                                                                                                                                                                                                                                                                                                                                                                                                                                                                                                                                                                                                                                                                                                                                                                                                                                                                                                                                                                                                                                                                                                                                                                                                                                                                                                                                                                                                                                                                                                                                                                                                                                                                                                                                                                                                                                                                                                                                                                                                                                                                                                                                                                                                                                                                                                                                                                                                                                                                                                                                                                                                                                                                                                                                                                                                                                                                                                                                                                                                                                                                                                                                                                                                                                                                                                                                                                                                                                                                                                                                                                                                                                                                                                                                                                                                                                                                                                                                                                                                                                                                                                                                                                                                                                                                                                                                                                                                                                                                                                                                                                                                                                                                                                                                                                                                                                                                                                                                                                                                                                                                                                                                                                                                                                                                                                                                                                                                                                                                                                                                                                                                                                                                                                                                                                                                                                                                                                                                                                                                                                                                                                                                                                                                                                                                                                                                                                                                                                                                                                                                                                                                                                                                                                                                                                                                                                                                                                                                                                                                                                                                                                                                                                                                                                                                                                                                                                                                                                                                                                                                                                                                                                                                                                                                                                                                                                                                                                                                                                                                                                                                                                                                                                                                                                                                                                                                                                                                                                                                                                                                                                                                                                                                                                                                                                                                                                                                                                                                                                                                                                                                                                                                                                                                                                                                                                                                                                                                                                                                                                                                                                                                                                                                                                                                                                                                                                                                                                                                                                                                                                                                                                                                                                                                                                                                                                                                                                                                                                                                                                                                                                                                                                                                                                                                                                                                                                                                                                                                                                                                                                                                                                                                                                                                                                                                                                                                                                                                                                                                                                                                                                                                                                                                                                                                                                                                                                                                                                                      | 4101                                                                                                                                                                                                                                                                                                                                                                                                                                                                                                                                                                                                                                                                                                                                                                                                                                                                                                                                                                                                                                                                                                                                                                                                                                                                                                                                                                                                                                                                                                                                                                                                                                                                                                                                                                                                                                                                                                                                                                                                                                                                                                   |                                                                                                                                                                                                                                                                                                                                                                                                                                                                                                                                                                                                                                                                                                                                                                                                                                                                                                                                                                                                                                                                                                                                                                                                                                                                                                                                                                                                                                                                                                                                                                                                                                                                                                                                                                                                                                                                                                                                                                                                                                                                                                                               |                                                                                                                                                                                                                                                                                                                                                                                                                                                                                                                                                                                                                                                                                                                                                                                                                                                                                                                                                                                                                                                                                                                                                                                                                                                                                                                                                                                                                                                                                                                                                                                                                                                                                                                                                                                                                                                                                                                                         |                                                                                                                            |                                                                                                                                                                                                                                                                                                                                                                                                                                                                                                                                                                                                                                                                                                                                                                                                                                                                                                                                                                                                                                                                                                                                                                                                                                                                                                                                                                                                                                                                                                                                                                                                                                                                                                                                                                                                                                                                                                                                                                                                                                                                                                                                                                                                                                                                                                                                                                                                                                                                                                                                                                                                                                                           |                                                                                                                                                                                                                                                                                                                                                                                                                                                                                                                                                                                                                                                                                                                                                                                                                                                                                                                                                                                                                                                                                                                                                                                                                                                                                                                                                                                                                                                                                                                                                                                                                                                                                                                                                                                                                                                                                                                                                                                                                                                                                                                                                                                                                                                                                                                                                                                                                                                                                                                                                                                                                                                                                                                                                                                                                                  |                                                                                                                                                                                                                                                                                                                                                                                                                                                                                                                                                                                                                                                                                                                                                                                                                                                                                                                                                                                                                                                                                                                                                                                                                                                                                                                                                                                                                                                                                                                                                                                                                                                                                                                                                                                                                                                                                                                                                                                                                                                                                                                                                                                                                                                                                                                                                                                                                                                                                                                                                                                                                                                                                                                                                                       |                                                                                                                                                                                                                                                                                                                                                                                                                                                                                                                                                                                                                                                                                                                                                                                                                                                                                                                                                                                                                                                                                                                                                                                                                                                                                                                                                                                                                                                                                                                                                                                                                                                                                                                                                                                                                                                                                                                                                                                                                                                                                                                                                                                                                                                                                                                                                                                                                                                                                                                                                                                                                                                                                                                                                                                                                                  | Revised to Full time (37hrs wk) from 01.09.22                                                                                                                                                                                                                                                                                                                                                                                                                                                                                                                                                                                                                                                                                                                                                                                                                                                                                                                                                                                                                                                                                                                                                                                                                                                                                                                                                                                                                                                                                                                                                                                                                                                                                                                                                                                                                                                                                                                                                                                                                                                                                                                                                                                                                                                                                                                                                                                                                                                                                                                                                                                                          |                                                                                                                                                                                                                                                                                                                                                                                                                                                                                                                                                                                                                                                                                                                                                                                                                                                                                                                                                                                                                                                                                                                                                                                                                                                                                                                                                                                                                                                                                                                                                                                                                                                                                                                                                                                                                                                                                                                                                                                                                                                                                                                                                                                                                                                                                                                                                                                                                                                                                                                                                                                                                                                                                                                                                                                                                                                                                                                                                                                                                                                                                                                                                                                      |                                                                                                                                                                                                                                                                                                                                                                                                                                                                                                                                                                                                                                                                                                                                                                                                                                                                                                                                                                                                                                                                                                                                                                                                                                                                                                                                                                                                                                                                                                                                                                                                                                                                                                                                                                                                                                                                                                                                                                                                                                                                                                                                                                                                                                                                                                                                                                                                                                                                                                                                                                                                                                                                                                                                                                                                                                                                                                                                                                                                                                                  |
| 101       Per 2 / 2007       101       101       101       101       101       101       101       101       101       101       101       101       101       101       101       101       101       101       101       101       101       101       101       101       101       101       101       101       101       101       101       101       101       101       101       101       101       101       101       101       101       101       101       101       101       101       101       101       101       101       101       101       101       101       101       101       101       101       101       101       101       101       101       101       101       101       101       101       101       101       101       101       101       101       101       101       101       101       101       101       101       101       101       101       101       101       101       101       101       101       101       101       101       101       101       101       101       101       101       101       101       101       101       101                                                                                                                                                                                                                                                                                                                                                                                                                                                                                                                                                                                                                                                                                                                                                                                                                                                                                                                                                                                                                                                                                                                                                                                                                                                                                                                                                                                                                                                                                                                                                                                                                                                                                                                                                                                                                                                                                                                                                                                                                                                                                                                                                                                                                                                                                                                                                                                                                                                                                                                                                                                                                                                                                                                                                                                                                                                                                                                                                                                                                                                                                                                                                                                                                                                                                                                                                                                                                                                                                                                                                                                                                                                                                                                                                                                                                                                                                                                                                                                                                                                                                                                                                                                                                                                                                                                                                                                                                                                                                                                                                                                                                                                                                                                                                                                                                                                                                                                                                                                                                                                                                                                                                                                                                                                                                                                                                                                                                                                                                                                                                                                                                                                                                                                                                                                                                                                                                                                                                                                                                                                                                                                                                                                                                                                                                                                                                                                                                                                                                                                                                                                                                                                                                                                                                                                                                                                                                                                                                                                                                                                                                                                                                                                                                                                                                                                                                                                                                                                                                                                                                                                                                                                                                                                                                                                                                                                                                                                                                                                                                                                                                                                                                                                                                                                                                                                                                                                                                                                                                                                                                                                                                                                                                                                                                                                                                                                                                                                                                                                                                                                                                                                                                                                                                                                                                                                                                                                                                                                                                                                                                                                                                                                                                                                                                                                                                                                                                                                                                                                                                                                                                                                                                                                                                                                                                                                                                                                                                                                                                                                                                                                                                                                                                                                                                                                                                                                                                                                                                                                                                                                                                                                                                                                                                                                                                                                                                                                                                                                                                                                                                                                                                                                                                                                                                                                                                                                                                                                                                                                                                                                                                                                                                                                                                                                                                                                                                                                                                                                                                                                                                                                                                                                                                                                                                                                                                                                                                                                                                                                                                                                                                                                                                                                                                                                                                                                                                                                                                                                                                                                                                                                                                                                                                                                                                                                                                                                                                                                                                                                                                                                                                                                                                                                                                                                                                                                                                                                                                                                                                                                                                                                                                                                                                                                                                                                                                                                                                                                                                                                                                                                                                                                                                                                                                                                                                                                                                                                                                                                                                                                                                                                                                                                                                                                                                                                                                                                                                                                                                                                                                                                                                                                                                                                                                                                                                                                                                                                                                                                                                                                                                                                                                                                                                                                                                                                                                                                                                                                                                                                                                                                                                                                                                                                                                                                                                                                                                                                                                | 100       000       000       000       000       000       000       000       000       000       000       000       000       000       000       000       000       000       000       000       000       000       000       000       000       000       000       000       000       000       000       000       000       000       000       000       000       000       000       000       000       000       000       000       000       000       000       000       000       000       000       000       000       000       000       000       000       000       000       000       000       000       000       000       000       000       000       000       000       000       000       000       000       000       000       000       000       000       000       000       000       000       000       000       000       000       000       000       000       000       000       000       000       000       000       000       000       000       000       000       000       000       000       000       000       000       0                                                                                                                                                                                                                                                                                                                                                                                                                                                                                                                                                                                                                                                                                                                                                                                                                                                                                                                                                                                                                                                                                                                                                                                                                                                                                                                                                                                                                                                                                                                                                                                                                                                                                                                                                                                                                                                                                                                                                                                                                                                                                                                                                                                                                                                                                                                                                                                                                                                                                                                                                                                                                                                                                                                                                                                                                                                                                                                                                                                                                                                                                                                                                                                                                                                                                                                                                                                                                                                                                                                                                                                                                                                                                                                                                                                                                                                                                                                                                                                                                                                                                                                                                                                                                                                                                                                                                                                                                                                                                                                                                                                                                                                                                                                                                                                                                                                                                                                                                                                                                                                                                                                                                                                                                                                                                                                                                                                                                                                                                                                                                                                                                                                                                                                                                                                                                                                                                                                                                                                                                                                                                                                                                                                                                                                                                                                                                                                                                                                                                                                                                                                                                                                                                                                                                                                                                                                                                                                                                                                                                                                                                                                                                                                                                                                                                                                                                                                                                                                                                                                                                                                                                                                                                                                                                                                                                                                                                                                                                                                                                                                                                                                                                                                                                                                                                                                                                                                                                                                                                                                                                                                                                                                                                                                                                                                                                                                                                                                                                                                                                                                                                                                                                                                                                                                                                                                                                                                                                                                                                                                                                                                                                                                                                                                                                                                                                                                                                                                                                                                                                                                                                                                                                                                                                                                                                                                                                                                                                                                                                                                                                                                                                                                                                                                                                                                                                                                                                                                                                                                                                                                                                                                                                                                                                                                                                                                                                                                                                                                                                                                                                                                                                                                                                                                                                                                                                                                                                                                                                                                                                                                                                                                                                                                                                                                                                                                                                                                                                                                                                                                                                                                                                                                                                                                                                                                                                                                                                                                                                                                                                                                                                                                                                                                                                                                                                                                                                                                                                                                                                                                                                                                                                                                                                                                                                                                                                                                                                                                                                                                                                                                                                                                                                                                                                                                                                                                                                                                                                                                                                                                                                                                                                                                                                                                                                                                                                                                                                                                                                                                                                                                                                                                                                                                                                                                                                                                                                                                                                                                                                                                                                                                                                                                                                                                                                                                                                                                                                                                 |                                                                                                                                                                                                                                                                                                                                                                                                                                                                                                                                                                                                                                                                                                                                                                                                                                                                                                                                                                                                                                                                                                                                                                                                                                                                                                                                                                                                                                                                                                                                                                                                                                                                                                                                                                                                                                                                                                                                                                                                                                                                                                        |                                                                                                                                                                                                                                                                                                                                                                                                                                                                                                                                                                                                                                                                                                                                                                                                                                                                                                                                                                                                                                                                                                                                                                                                                                                                                                                                                                                                                                                                                                                                                                                                                                                                                                                                                                                                                                                                                                                                                                                                                                                                                                                               |                                                                                                                                                                                                                                                                                                                                                                                                                                                                                                                                                                                                                                                                                                                                                                                                                                                                                                                                                                                                                                                                                                                                                                                                                                                                                                                                                                                                                                                                                                                                                                                                                                                                                                                                                                                                                                                                                                                                         |                                                                                                                            |                                                                                                                                                                                                                                                                                                                                                                                                                                                                                                                                                                                                                                                                                                                                                                                                                                                                                                                                                                                                                                                                                                                                                                                                                                                                                                                                                                                                                                                                                                                                                                                                                                                                                                                                                                                                                                                                                                                                                                                                                                                                                                                                                                                                                                                                                                                                                                                                                                                                                                                                                                                                                                                           |                                                                                                                                                                                                                                                                                                                                                                                                                                                                                                                                                                                                                                                                                                                                                                                                                                                                                                                                                                                                                                                                                                                                                                                                                                                                                                                                                                                                                                                                                                                                                                                                                                                                                                                                                                                                                                                                                                                                                                                                                                                                                                                                                                                                                                                                                                                                                                                                                                                                                                                                                                                                                                                                                                                                                                                                                                  |                                                                                                                                                                                                                                                                                                                                                                                                                                                                                                                                                                                                                                                                                                                                                                                                                                                                                                                                                                                                                                                                                                                                                                                                                                                                                                                                                                                                                                                                                                                                                                                                                                                                                                                                                                                                                                                                                                                                                                                                                                                                                                                                                                                                                                                                                                                                                                                                                                                                                                                                                                                                                                                                                                                                                                       |                                                                                                                                                                                                                                                                                                                                                                                                                                                                                                                                                                                                                                                                                                                                                                                                                                                                                                                                                                                                                                                                                                                                                                                                                                                                                                                                                                                                                                                                                                                                                                                                                                                                                                                                                                                                                                                                                                                                                                                                                                                                                                                                                                                                                                                                                                                                                                                                                                                                                                                                                                                                                                                                                                                                                                                                                                  |                                                                                                                                                                                                                                                                                                                                                                                                                                                                                                                                                                                                                                                                                                                                                                                                                                                                                                                                                                                                                                                                                                                                                                                                                                                                                                                                                                                                                                                                                                                                                                                                                                                                                                                                                                                                                                                                                                                                                                                                                                                                                                                                                                                                                                                                                                                                                                                                                                                                                                                                                                                                                                                        | -418.0                                                                                                                                                                                                                                                                                                                                                                                                                                                                                                                                                                                                                                                                                                                                                                                                                                                                                                                                                                                                                                                                                                                                                                                                                                                                                                                                                                                                                                                                                                                                                                                                                                                                                                                                                                                                                                                                                                                                                                                                                                                                                                                                                                                                                                                                                                                                                                                                                                                                                                                                                                                                                                                                                                                                                                                                                                                                                                                                                                                                                                                                                                                                                                               |                                                                                                                                                                                                                                                                                                                                                                                                                                                                                                                                                                                                                                                                                                                                                                                                                                                                                                                                                                                                                                                                                                                                                                                                                                                                                                                                                                                                                                                                                                                                                                                                                                                                                                                                                                                                                                                                                                                                                                                                                                                                                                                                                                                                                                                                                                                                                                                                                                                                                                                                                                                                                                                                                                                                                                                                                                                                                                                                                                                                                                                  |
| Number                                                                                                                                                                                                                                                                                                                                                                                                                                                                                                                                                                                                                                                                                                                                                                                                                                                                                                                                                                                                                                                                                                                                                                                                                                                                                                                                                                                                                                                                                                                                                                                                                                                                                                                                                                                                                                                                                                                                                                                                                                                                                                                                                                                                                                                                                                                                                                                                                                                                                                                                                                                                                                                                                                                                                                                                                                                                                                                                                                                                                                                                                                                                                                                                                                                                                                                                                                                                                                                                                                                                                                                                                                                                                                                                                                                                                                                                                                                                                                                                                                                                                                                                                                                                                                                                                                                                                                                                                                                                                                                                                                                                                                                                                                                                                                                                                                                                                                                                                                                                                                                                                                                                                                                                                                                                                                                                                                                                                                                                                                                                                                                                                                                                                                                                                                                                                                                                                                                                                                                                                                                                                                                                                                                                                                                                                                                                                                                                                                                                                                                                                                                                                                                                                                                                                                                                                                                                                                                                                                                                                                                                                                                                                                                                                                                                                                                                                                                                                                                                                                                                                                                                                                                                                                                                                                                                                                                                                                                                                                                                                                                                                                                                                                                                                                                                                                                                                                                                                                                                                                                                                                                                                                                                                                                                                                                                                                                                                                                                                                                                                                                                                                                                                                                                                                                                                                                                                                                                                                                                                                                                                                                                                                                                                                                                                                                                                                                                                                                                                                                                                                                                                                                                                                                                                                                                                                                                                                                                                                                                                                                                                                                                                                                                                                                                                                                                                                                                                                                                                                                                                                                                                                                                                                                                                                                                                                                                                                                                                                                                                                                                                                                                                                                                                                                                                                                                                                                                                                                                                                                                                                                                                                                                                                                                                                                                                                                                                                                                                                                                                                                                                                                                                                                                                                                                                                                                                                                                                                                                                                                                                                                                                                                                                                                                                                                                                                                                                                                                                                                                                                                                                                                                                                                                                                                                                                                                                                                                                                                                                                                                                                                                                                                                                                                                                                                                                                                                                                                                                                                                                                                                                                                                                                                                                                                                                                                                                                                                                                                                                                                                                                                                                                                                                                                                                                                                                                                                                                                                                                                                                                                                                                                                                                                                                                                                                                                                                                                                                                                                                                                                                                                                                                                                                                                                                                                                                                                                                                                                                | Image: marked from                                                                                                                                                                                                                                                                                                                                                                                                                                                                                                                                                                                                                                                                                                                                                                                                                                                                                                                                                                                                                                                                                                                                                                                                                                                                                                                                                                                                                                                                                                                                                                                                                                                                                                                                                                                                                                                                                                                                                                                                                                                                                                                                                                                                                                                                                                                                                                                                                                                                                                                                                                                                                                                                                                                                                                                                                                                                                                                                                                                                                                                                                                                                                                                                                                                                                                                                                                                                                                                                                                                                                                                                                                                                                                                                                                                                                                                                                                                                                                                                                                                                                                                                                                                                                                                                                                                                                                                                                                                                                                                                                                                                                                                                                                                                                                                                                                                                                                                                                                                                                                                                                                                                                                                                                                                                                                                                                                                                                                                                                                                                                                                                                                                                                                                                                                                                                                                                                                                                                                                                                                                                                                                                                                                                                                                                                                                                                                                                                                                                                                                                                                                                                                                                                                                                                                                                                                                                                                                                                                                                                                                                                                                                                                                                                                                                                                                                                                                                                                                                                                                                                                                                                                                                                                                                                                                                                                                                                                                                                                                                                                                                                                                                                                                                                                                                                                                                                                                                                                                                                                                                                                                                                                                                                                                                                                                                                                                                                                                                                                                                                                                                                                                                                                                                                                                                                                                                                                                                                                                                                                                                                                                                                                                                                                                                                                                                                                                                                                                                                                                                                                                                                                                                                                                                                                                                                                                                                                                                                                                                                                                                                                                                                                                                                                                                                                                                                                                                                                                                                                                                                                                                                                                                                                                                                                                                                                                                                                                                                                                                                                                                                                                                                                                                                                                                                                                                                                                                                                                                                                                                                                                                                                                                                                                                                                                                                                                                                                                                                                                                                                                                                                                                                                                                                                                                                                                                                                                                                                                                                                                                                                                                                                                                                                                                                                                                                                                                                                                                                                                                                                                                                                                                                                                                                                                                                                                                                                                                                                                                                                                                                                                                                                                                                                                                                                                                                                                                                                                                                                                                                                                                                                                                                                                                                                                                                                                                                                                                                                                |                                                                                                                                                                                                                                                                                                                                                                                                                                                                                                                                                                                                                                                                                                                                                                                                                                                                                                                                                                                                                                                                                                                                                                                                                                                                                                                                                                                                                                                                                                                                                                                                                                                                                                                                                                                                                                                                                                                                                                                                                                                                                                        |                                                                                                                                                                                                                                                                                                                                                                                                                                                                                                                                                                                                                                                                                                                                                                                                                                                                                                                                                                                                                                                                                                                                                                                                                                                                                                                                                                                                                                                                                                                                                                                                                                                                                                                                                                                                                                                                                                                                                                                                                                                                                                                               | 12                                                                                                                                                                                                                                                                                                                                                                                                                                                                                                                                                                                                                                                                                                                                                                                                                                                                                                                                                                                                                                                                                                                                                                                                                                                                                                                                                                                                                                                                                                                                                                                                                                                                                                                                                                                                                                                                                                                                      |                                                                                                                            | 0.00                                                                                                                                                                                                                                                                                                                                                                                                                                                                                                                                                                                                                                                                                                                                                                                                                                                                                                                                                                                                                                                                                                                                                                                                                                                                                                                                                                                                                                                                                                                                                                                                                                                                                                                                                                                                                                                                                                                                                                                                                                                                                                                                                                                                                                                                                                                                                                                                                                                                                                                                                                                                                                                      | 75.00                                                                                                                                                                                                                                                                                                                                                                                                                                                                                                                                                                                                                                                                                                                                                                                                                                                                                                                                                                                                                                                                                                                                                                                                                                                                                                                                                                                                                                                                                                                                                                                                                                                                                                                                                                                                                                                                                                                                                                                                                                                                                                                                                                                                                                                                                                                                                                                                                                                                                                                                                                                                                                                                                                                                                                                                                            |                                                                                                                                                                                                                                                                                                                                                                                                                                                                                                                                                                                                                                                                                                                                                                                                                                                                                                                                                                                                                                                                                                                                                                                                                                                                                                                                                                                                                                                                                                                                                                                                                                                                                                                                                                                                                                                                                                                                                                                                                                                                                                                                                                                                                                                                                                                                                                                                                                                                                                                                                                                                                                                                                                                                                                       | 75.00                                                                                                                                                                                                                                                                                                                                                                                                                                                                                                                                                                                                                                                                                                                                                                                                                                                                                                                                                                                                                                                                                                                                                                                                                                                                                                                                                                                                                                                                                                                                                                                                                                                                                                                                                                                                                                                                                                                                                                                                                                                                                                                                                                                                                                                                                                                                                                                                                                                                                                                                                                                                                                                                                                                                                                                                                            |                                                                                                                                                                                                                                                                                                                                                                                                                                                                                                                                                                                                                                                                                                                                                                                                                                                                                                                                                                                                                                                                                                                                                                                                                                                                                                                                                                                                                                                                                                                                                                                                                                                                                                                                                                                                                                                                                                                                                                                                                                                                                                                                                                                                                                                                                                                                                                                                                                                                                                                                                                                                                                                        | 75.0                                                                                                                                                                                                                                                                                                                                                                                                                                                                                                                                                                                                                                                                                                                                                                                                                                                                                                                                                                                                                                                                                                                                                                                                                                                                                                                                                                                                                                                                                                                                                                                                                                                                                                                                                                                                                                                                                                                                                                                                                                                                                                                                                                                                                                                                                                                                                                                                                                                                                                                                                                                                                                                                                                                                                                                                                                                                                                                                                                                                                                                                                                                                                                                 |                                                                                                                                                                                                                                                                                                                                                                                                                                                                                                                                                                                                                                                                                                                                                                                                                                                                                                                                                                                                                                                                                                                                                                                                                                                                                                                                                                                                                                                                                                                                                                                                                                                                                                                                                                                                                                                                                                                                                                                                                                                                                                                                                                                                                                                                                                                                                                                                                                                                                                                                                                                                                                                                                                                                                                                                                                                                                                                                                                                                                                                  |
| $ \begin{array}{                                    $                                                                                                                                                                                                                                                                                                                                                                                                                                                                                                                                                                                                                                                                                                                                                                                                                                                                                                                                                                                                                                                                                                                                                                                                                                                                                                                                                                                                                                                                                                                                                                                                                                                                                                                                                                                                                                                                                                                                                                                                                                                                                                                                                                                                                                                                                                                                                                                                                                                                                                                                                                                                                                                                                                                                                                                                                                                                                                                                                                                                                                                                                                                                                                                                                                                                                                                                                                                                                                                                                                                                                                                                                                                                                                                                                                                                                                                                                                                                                                                                                                                                                                                                                                                                                                                                                                                                                                                                                                                                                                                                                                                                                                                                                                                                                                                                                                                                                                                                                                                                                                                                                                                                                                                                                                                                                                                                                                                                                                                                                                                                                                                                                                                                                                                                                                                                                                                                                                                                                                                                                                                                                                                                                                                                                                                                                                                                                                                                                                                                                                                                                                                                                                                                                                                                                                                                                                                                                                                                                                                                                                                                                                                                                                                                                                                                                                                                                                                                                                                                                                                                                                                                                                                                                                                                                                                                                                                                                                                                                                                                                                                                                                                                                                                                                                                                                                                                                                                                                                                                                                                                                                                                                                                                                                                                                                                                                                                                                                                                                                                                                                                                                                                                                                                                                                                                                                                                                                                                                                                                                                                                                                                                                                                                                                                                                                                                                                                                                                                                                                                                                                                                                                                                                                                                                                                                                                                                                                                                                                                                                                                                                                                                                                                                                                                                                                                                                                                                                                                                                                                                                                                                                                                                                                                                                                                                                                                                                                                                                                                                                                                                                                                                                                                                                                                                                                                                                                                                                                                                                                                                                                                                                                                                                                                                                                                                                                                                                                                                                                                                                                                                                                                                                                                                                                                                                                                                                                                                                                                                                                                                                                                                                                                                                                                                                                                                                                                                                                                                                                                                                                                                                                                                                                                                                                                                                                                                                                                                                                                                                                                                                                                                                                                                                                                                                                                                                                                                                                                                                                                                                                                                                                                                                                                                                                                                                                                                                                                                                                                                                                                                                                                                                                                                                                                                                                                                                                                                                                                                                                                                                                                                                                                                                                                                                                                                                                                                                                                                                                                                                                                                                                                                                                                                                                                                                                                                                                                                                                                                                                                                                                                                                                                                                                                                                                                                                                                                                                                                                                                                                                                                                                                                                                                                                                                                                                                                                                                                                                                                                                                                                                                                                                                                                                                                                                                                                                                                                                                                                                                                                                                                                                                                                                                                                                                                                                                                                                                                                                                                                                                                 | 110       110       110       110       110       110       110       110       110       110       110       110       110       110       110       110       110       110       110       110       110       110       110       110       110       110       110       110       110       110       110       110       110       110       110       110       110       110       110       110       110       110       110       110       110       110       110       110       110       110       110       110       110       110       110       110       110       110       110       110       110       110       110       110       110       110       110       110       110       110       110       110       110       110       110       110       110       110       110       110       110       110       110       110       110       110       110       110       110       110       110       110       110       110       110       110       110       110       110       110       110       110       110       110       110       110       1                                                                                                                                                                                                                                                                                                                                                                                                                                                                                                                                                                                                                                                                                                                                                                                                                                                                                                                                                                                                                                                                                                                                                                                                                                                                                                                                                                                                                                                                                                                                                                                                                                                                                                                                                                                                                                                                                                                                                                                                                                                                                                                                                                                                                                                                                                                                                                                                                                                                                                                                                                                                                                                                                                                                                                                                                                                                                                                                                                                                                                                                                                                                                                                                                                                                                                                                                                                                                                                                                                                                                                                                                                                                                                                                                                                                                                                                                                                                                                                                                                                                                                                                                                                                                                                                                                                                                                                                                                                                                                                                                                                                                                                                                                                                                                                                                                                                                                                                                                                                                                                                                                                                                                                                                                                                                                                                                                                                                                                                                                                                                                                                                                                                                                                                                                                                                                                                                                                                                                                                                                                                                                                                                                                                                                                                                                                                                                                                                                                                                                                                                                                                                                                                                                                                                                                                                                                                                                                                                                                                                                                                                                                                                                                                                                                                                                                                                                                                                                                                                                                                                                                                                                                                                                                                                                                                                                                                                                                                                                                                                                                                                                                                                                                                                                                                                                                                                                                                                                                                                                                                                                                                                                                                                                                                                                                                                                                                                                                                                                                                                                                                                                                                                                                                                                                                                                                                                                                                                                                                                                                                                                                                                                                                                                                                                                                                                                                                                                                                                                                                                                                                                                                                                                                                                                                                                                                                                                                                                                                                                                                                                                                                                                                                                                                                                                                                                                                                                                                                                                                                                                                                                                                                                                                                                                                                                                                                                                                                                                                                                                                                                                                                                                                                                                                                                                                                                                                                                                                                                                                                                                                                                                                                                                                                                                                                                                                                                                                                                                                                                                                                                                                                                                                                                                                                                                                                                                                                                                                                                                                                                                                                                                                                                                                                                                                                                                                                                                                                                                                                                                                                                                                                                                                                                                                                                                                                                                                                                                                                                                                                                                                                                                                                                                                                                                                                                                                                                                                                                                                                                                                                                                                                                                                                                                                                                                                                                                                                                                                                                                                                                                                                                                                                                                                                                                                                                                                                                                                                                                                                                                                                                                                                                                                                                                                                                                                                                                                                                                                 |                                                                                                                                                                                                                                                                                                                                                                                                                                                                                                                                                                                                                                                                                                                                                                                                                                                                                                                                                                                                                                                                                                                                                                                                                                                                                                                                                                                                                                                                                                                                                                                                                                                                                                                                                                                                                                                                                                                                                                                                                                                                                                        |                                                                                                                                                                                                                                                                                                                                                                                                                                                                                                                                                                                                                                                                                                                                                                                                                                                                                                                                                                                                                                                                                                                                                                                                                                                                                                                                                                                                                                                                                                                                                                                                                                                                                                                                                                                                                                                                                                                                                                                                                                                                                                                               | 13                                                                                                                                                                                                                                                                                                                                                                                                                                                                                                                                                                                                                                                                                                                                                                                                                                                                                                                                                                                                                                                                                                                                                                                                                                                                                                                                                                                                                                                                                                                                                                                                                                                                                                                                                                                                                                                                                                                                      | 36%                                                                                                                        | 40,250.00                                                                                                                                                                                                                                                                                                                                                                                                                                                                                                                                                                                                                                                                                                                                                                                                                                                                                                                                                                                                                                                                                                                                                                                                                                                                                                                                                                                                                                                                                                                                                                                                                                                                                                                                                                                                                                                                                                                                                                                                                                                                                                                                                                                                                                                                                                                                                                                                                                                                                                                                                                                                                                                 | 45,677.00                                                                                                                                                                                                                                                                                                                                                                                                                                                                                                                                                                                                                                                                                                                                                                                                                                                                                                                                                                                                                                                                                                                                                                                                                                                                                                                                                                                                                                                                                                                                                                                                                                                                                                                                                                                                                                                                                                                                                                                                                                                                                                                                                                                                                                                                                                                                                                                                                                                                                                                                                                                                                                                                                                                                                                                                                        | 45%                                                                                                                                                                                                                                                                                                                                                                                                                                                                                                                                                                                                                                                                                                                                                                                                                                                                                                                                                                                                                                                                                                                                                                                                                                                                                                                                                                                                                                                                                                                                                                                                                                                                                                                                                                                                                                                                                                                                                                                                                                                                                                                                                                                                                                                                                                                                                                                                                                                                                                                                                                                                                                                                                                                                                                   | 45,677.00                                                                                                                                                                                                                                                                                                                                                                                                                                                                                                                                                                                                                                                                                                                                                                                                                                                                                                                                                                                                                                                                                                                                                                                                                                                                                                                                                                                                                                                                                                                                                                                                                                                                                                                                                                                                                                                                                                                                                                                                                                                                                                                                                                                                                                                                                                                                                                                                                                                                                                                                                                                                                                                                                                                                                                                                                        |                                                                                                                                                                                                                                                                                                                                                                                                                                                                                                                                                                                                                                                                                                                                                                                                                                                                                                                                                                                                                                                                                                                                                                                                                                                                                                                                                                                                                                                                                                                                                                                                                                                                                                                                                                                                                                                                                                                                                                                                                                                                                                                                                                                                                                                                                                                                                                                                                                                                                                                                                                                                                                                        | 5,427.0                                                                                                                                                                                                                                                                                                                                                                                                                                                                                                                                                                                                                                                                                                                                                                                                                                                                                                                                                                                                                                                                                                                                                                                                                                                                                                                                                                                                                                                                                                                                                                                                                                                                                                                                                                                                                                                                                                                                                                                                                                                                                                                                                                                                                                                                                                                                                                                                                                                                                                                                                                                                                                                                                                                                                                                                                                                                                                                                                                                                                                                                                                                                                                              |                                                                                                                                                                                                                                                                                                                                                                                                                                                                                                                                                                                                                                                                                                                                                                                                                                                                                                                                                                                                                                                                                                                                                                                                                                                                                                                                                                                                                                                                                                                                                                                                                                                                                                                                                                                                                                                                                                                                                                                                                                                                                                                                                                                                                                                                                                                                                                                                                                                                                                                                                                                                                                                                                                                                                                                                                                                                                                                                                                                                                                                  |
| 111       111       111       111       111       111       111       111       111       111       111       111       111       111       111       111       111       111       111       111       111       111       111       111       111       111       111       111       111       111       111       111       111       111       111       111       111       111       111       111       111       111       111       111       111       111       111       111       111       111       111       111       111       111       111       111       111       111       111       111       111       111       111       111       111       111       111       111       111       111       111       111       111       111       111       111       111       111       111       111       111       111       111       111       111       111       111       111       111       111       111       111       111       111       111       111       111       111       111       111       111       111       111       1111       111       111                                                                                                                                                                                                                                                                                                                                                                                                                                                                                                                                                                                                                                                                                                                                                                                                                                                                                                                                                                                                                                                                                                                                                                                                                                                                                                                                                                                                                                                                                                                                                                                                                                                                                                                                                                                                                                                                                                                                                                                                                                                                                                                                                                                                                                                                                                                                                                                                                                                                                                                                                                                                                                                                                                                                                                                                                                                                                                                                                                                                                                                                                                                                                                                                                                                                                                                                                                                                                                                                                                                                                                                                                                                                                                                                                                                                                                                                                                                                                                                                                                                                                                                                                                                                                                                                                                                                                                                                                                                                                                                                                                                                                                                                                                                                                                                                                                                                                                                                                                                                                                                                                                                                                                                                                                                                                                                                                                                                                                                                                                                                                                                                                                                                                                                                                                                                                                                                                                                                                                                                                                                                                                                                                                                                                                                                                                                                                                                                                                                                                                                                                                                                                                                                                                                                                                                                                                                                                                                                                                                                                                                                                                                                                                                                                                                                                                                                                                                                                                                                                                                                                                                                                                                                                                                                                                                                                                                                                                                                                                                                                                                                                                                                                                                                                                                                                                                                                                                                                                                                                                                                                                                                                                                                                                                                                                                                                                                                                                                                                                                                                                                                                                                                                                                                                                                                                                                                                                                                                                                                                                                                                                                                                                                                                                                                                                                                                                                                                                                                                                                                                                                                                                                                                                                                                                                                                                                                                                                                                                                                                                                                                                                                                                                                                                                                                                                                                                                                                                                                                                                                                                                                                                                                                                                                                                                                                                                                                                                                                                                                                                                                                                                                                                                                                                                                                                                                                                                                                                                                                                                                                                                                                                                                                                                                                                                                                                                                                                                                                                                                                                                                                                                                                                                                                                                                                                                                                                                                                                                                                                                                                                                                                                                                                                                                                                                                                                                                                                                                                                                                                                                                                                                                                                                                                                                                                                                                                                                                                                                                                                                                                                                                                                                                                                                                                                                                                                                                                                                                                                                                                                                                                                                                                                                                                                                                                                                                                                                                                                                                                                                                                                                                                                                                                                                                                                                                                                                                                                                                                                                                                                                                                                                                                                                                                                                                                                                                                                                                                                                                                                                                                                                                                                                                                                                                                                                                                                                                                                                                                                                                                                                                                                                                                                                                                                                                                                                                                                                                                                                                                                                                                                                                                                                                                                                                                                                                                                                                                                                                                        | 111       111       111       111       111       111       111       111       111       111       111       111       111       111       111       111       111       111       111       111       111       111       111       111       111       111       111       111       111       111       111       111       111       111       111       111       111       111       111       111       111       111       111       111       111       111       111       111       111       111       111       111       111       111       111       111       111       111       111       111       111       111       111       111       111       111       111       111       111       111       111       111       111       111       111       111       111       111       111       111       111       111       111       111       111       111       111       111       111       111       111       111       111       111       111       111       111       111       111       111       111       111       111       1111       111       111                                                                                                                                                                                                                                                                                                                                                                                                                                                                                                                                                                                                                                                                                                                                                                                                                                                                                                                                                                                                                                                                                                                                                                                                                                                                                                                                                                                                                                                                                                                                                                                                                                                                                                                                                                                                                                                                                                                                                                                                                                                                                                                                                                                                                                                                                                                                                                                                                                                                                                                                                                                                                                                                                                                                                                                                                                                                                                                                                                                                                                                                                                                                                                                                                                                                                                                                                                                                                                                                                                                                                                                                                                                                                                                                                                                                                                                                                                                                                                                                                                                                                                                                                                                                                                                                                                                                                                                                                                                                                                                                                                                                                                                                                                                                                                                                                                                                                                                                                                                                                                                                                                                                                                                                                                                                                                                                                                                                                                                                                                                                                                                                                                                                                                                                                                                                                                                                                                                                                                                                                                                                                                                                                                                                                                                                                                                                                                                                                                                                                                                                                                                                                                                                                                                                                                                                                                                                                                                                                                                                                                                                                                                                                                                                                                                                                                                                                                                                                                                                                                                                                                                                                                                                                                                                                                                                                                                                                                                                                                                                                                                                                                                                                                                                                                                                                                                                                                                                                                                                                                                                                                                                                                                                                                                                                                                                                                                                                                                                                                                                                                                                                                                                                                                                                                                                                                                                                                                                                                                                                                                                                                                                                                                                                                                                                                                                                                                                                                                                                                                                                                                                                                                                                                                                                                                                                                                                                                                                                                                                                                                                                                                                                                                                                                                                                                                                                                                                                                                                                                                                                                                                                                                                                                                                                                                                                                                                                                                                                                                                                                                                                                                                                                                                                                                                                                                                                                                                                                                                                                                                                                                                                                                                                                                                                                                                                                                                                                                                                                                                                                                                                                                                                                                                                                                                                                                                                                                                                                                                                                                                                                                                                                                                                                                                                                                                                                                                                                                                                                                                                                                                                                                                                                                                                                                                                                                                                                                                                                                                                                                                                                                                                                                                                                                                                                                                                                                                                                                                                                                                                                                                                                                                                                                                                                                                                                                                                                                                                                                                                                                                                                                                                                                                                                                                                                                                                                                                                                                                                                                                                                                                                                                                                                                                                                                                                                                                                                                                                                                        |                                                                                                                                                                                                                                                                                                                                                                                                                                                                                                                                                                                                                                                                                                                                                                                                                                                                                                                                                                                                                                                                                                                                                                                                                                                                                                                                                                                                                                                                                                                                                                                                                                                                                                                                                                                                                                                                                                                                                                                                                                                                                                        |                                                                                                                                                                                                                                                                                                                                                                                                                                                                                                                                                                                                                                                                                                                                                                                                                                                                                                                                                                                                                                                                                                                                                                                                                                                                                                                                                                                                                                                                                                                                                                                                                                                                                                                                                                                                                                                                                                                                                                                                                                                                                                                               |                                                                                                                                                                                                                                                                                                                                                                                                                                                                                                                                                                                                                                                                                                                                                                                                                                                                                                                                                                                                                                                                                                                                                                                                                                                                                                                                                                                                                                                                                                                                                                                                                                                                                                                                                                                                                                                                                                                                         |                                                                                                                            |                                                                                                                                                                                                                                                                                                                                                                                                                                                                                                                                                                                                                                                                                                                                                                                                                                                                                                                                                                                                                                                                                                                                                                                                                                                                                                                                                                                                                                                                                                                                                                                                                                                                                                                                                                                                                                                                                                                                                                                                                                                                                                                                                                                                                                                                                                                                                                                                                                                                                                                                                                                                                                                           |                                                                                                                                                                                                                                                                                                                                                                                                                                                                                                                                                                                                                                                                                                                                                                                                                                                                                                                                                                                                                                                                                                                                                                                                                                                                                                                                                                                                                                                                                                                                                                                                                                                                                                                                                                                                                                                                                                                                                                                                                                                                                                                                                                                                                                                                                                                                                                                                                                                                                                                                                                                                                                                                                                                                                                                                                                  |                                                                                                                                                                                                                                                                                                                                                                                                                                                                                                                                                                                                                                                                                                                                                                                                                                                                                                                                                                                                                                                                                                                                                                                                                                                                                                                                                                                                                                                                                                                                                                                                                                                                                                                                                                                                                                                                                                                                                                                                                                                                                                                                                                                                                                                                                                                                                                                                                                                                                                                                                                                                                                                                                                                                                                       |                                                                                                                                                                                                                                                                                                                                                                                                                                                                                                                                                                                                                                                                                                                                                                                                                                                                                                                                                                                                                                                                                                                                                                                                                                                                                                                                                                                                                                                                                                                                                                                                                                                                                                                                                                                                                                                                                                                                                                                                                                                                                                                                                                                                                                                                                                                                                                                                                                                                                                                                                                                                                                                                                                                                                                                                                                  |                                                                                                                                                                                                                                                                                                                                                                                                                                                                                                                                                                                                                                                                                                                                                                                                                                                                                                                                                                                                                                                                                                                                                                                                                                                                                                                                                                                                                                                                                                                                                                                                                                                                                                                                                                                                                                                                                                                                                                                                                                                                                                                                                                                                                                                                                                                                                                                                                                                                                                                                                                                                                                                        |                                                                                                                                                                                                                                                                                                                                                                                                                                                                                                                                                                                                                                                                                                                                                                                                                                                                                                                                                                                                                                                                                                                                                                                                                                                                                                                                                                                                                                                                                                                                                                                                                                                                                                                                                                                                                                                                                                                                                                                                                                                                                                                                                                                                                                                                                                                                                                                                                                                                                                                                                                                                                                                                                                                                                                                                                                                                                                                                                                                                                                                                                                                                                                                      |                                                                                                                                                                                                                                                                                                                                                                                                                                                                                                                                                                                                                                                                                                                                                                                                                                                                                                                                                                                                                                                                                                                                                                                                                                                                                                                                                                                                                                                                                                                                                                                                                                                                                                                                                                                                                                                                                                                                                                                                                                                                                                                                                                                                                                                                                                                                                                                                                                                                                                                                                                                                                                                                                                                                                                                                                                                                                                                                                                                                                                                  |
| 1100       Develop Reserved       0       0       0       0       0       0       0       0       0       0       0       0       0       0       0       0       0       0       0       0       0       0       0       0       0       0       0       0       0       0       0       0       0       0       0       0       0       0       0       0       0       0       0       0       0       0       0       0       0       0       0       0       0       0       0       0       0       0       0       0       0       0       0       0       0       0       0       0       0       0       0       0       0       0       0       0       0       0       0       0       0       0       0       0       0       0       0       0       0       0       0       0       0       0       0       0       0       0       0       0       0       0       0       0       0       0       0       0       0       0       0       0       0       0       0       0                                                                                                                                                                                                                                                                                                                                                                                                                                                                                                                                                                                                                                                                                                                                                                                                                                                                                                                                                                                                                                                                                                                                                                                                                                                                                                                                                                                                                                                                                                                                                                                                                                                                                                                                                                                                                                                                                                                                                                                                                                                                                                                                                                                                                                                                                                                                                                                                                                                                                                                                                                                                                                                                                                                                                                                                                                                                                                                                                                                                                                                                                                                                                                                                                                                                                                                                                                                                                                                                                                                                                                                                                                                                                                                                                                                                                                                                                                                                                                                                                                                                                                                                                                                                                                                                                                                                                                                                                                                                                                                                                                                                                                                                                                                                                                                                                                                                                                                                                                                                                                                                                                                                                                                                                                                                                                                                                                                                                                                                                                                                                                                                                                                                                                                                                                                                                                                                                                                                                                                                                                                                                                                                                                                                                                                                                                                                                                                                                                                                                                                                                                                                                                                                                                                                                                                                                                                                                                                                                                                                                                                                                                                                                                                                                                                                                                                                                                                                                                                                                                                                                                                                                                                                                                                                                                                                                                                                                                                                                                                                                                                                                                                                                                                                                                                                                                                                                                                                                                                                                                                                                                                                                                                                                                                                                                                                                                                                                                                                                                                                                                                                                                                                                                                                                                                                                                                                                                                                                                                                                                                                                                                                                                                                                                                                                                                                                                                                                                                                                                                                                                                                                                                                                                                                                                                                                                                                                                                                                                                                                                                                                                                                                                                                                                                                                                                                                                                                                                                                                                                                                                                                                                                                                                                                                                                                                                                                                                                                                                                                                                                                                                                                                                                                                                                                                                                                                                                                                                                                                                                                                                                                                                                                                                                                                                                                                                                                                                                                                                                                                                                                                                                                                                                                                                                                                                                                                                                                                                                                                                                                                                                                                                                                                                                                                                                                                                                                                                                                                                                                                                                                                                                                                                                                                                                                                                                                                                                                                                                                                                                                                                                                                                                                                                                                                                                                                                                                                                                                                                                                                                                                                                                                                                                                                                                                                                                                                                                                                                                                                                                                                                                                                                                                                                                                                                                                                                                                                                                                                                                                                                                                                                                                                                                                                                                                                                                                                                                                                                                                                                                                                                                                                                                                                                                                                                                                                                                                                                                                                                                                                                                                                                                                                                                                                                                                                                                                                                                                                                                                                                                                                                                                                                                                                                                                                                                                                                                                                                                                                                                                                                                           | 110       Decardon function       10       Decardon function       10         101       Decardon function       10       Decardon function       10       Decardon function       10         101       Decardon function       0       Decardon function       10       Decardon function       10       Decardon function       10         101       Decardon function       0       Decardon function       10       Decardon function       10       Decardon function       10       Decardon function       10       Decardon function       10 <td< td=""><td></td><td></td><td></td><td></td><td></td><td></td><td></td><td></td><td>ing Argund</td><td></td></td<>                                                                                                                                                                                                                                                                                                                                                                                                                                                                                                                                                                                                                                                                                                                                                                                                                                                                                                                                                                                                                                                                                                                                                                                                                                                                                                                                                                                                                                                                                                                                                                                                                                                                                                                                                                                                                                                                                                                                                                                                                                                                                                                                                                                                                                                                                                                                                                                                                                                                                                                                                                                                                                                                                                                                                                                                                                                                                                                                                                                                                                                                                                                                                                                                                                                                                                                                                                                                                                                                                                                                                                                                                                                                                                                                                                                                                                                                                                                                                                                                                                                                                                                                                                                                                                                                                                                                                                                                                                                                                                                                                                                                                                                                                                                                                                                                                                                                                                                                                                                                                                                                                                                                                                                                                                                                                                                                                                                                                                                                                                                                                                                                                                                                                                                                                                                                                                                                                                                                                                                                                                                                                                                                                                                                                                                                                                                                                                                                                                                                                                                                                                                                                                                                                                                                                                                                                                                                                                                                                                                                                                                                                                                                                                                                                                                                                                                                                                                                                                                                                                                                                                                                                                                                                                                                                                                                                                                                                                                                                                                                                                                                                                                                                                                                                                                                                                                                                                                                                                                                                                                                                                                                                                                                                                                                                                                                                                                                                                                                                                                                                                                                                                                                                                                                                                                                                                                                                                                                                                                                                                                                                                                                                                                                                                                                                                                                                                                                                                                                                                                                                                                                                                                                                                                                                                                                                                                                                                                                                                                                                                                                                                                                                                                                                                                                                                                                                                                                                                                                                                                                                                                                                                                                                                                                                                                                                                                                                                                                                                                                                                                                                                                                                                                                                                                                                                                                                                                                                                                                                                                                                                                                                                                                                                                                                                                                                                                                                                                                                                                                                                                                                                                                                                                                                                                                                                                                                                                                                                                                                                                                                                                                                                                                                                                                                                                                                                                                                                                                                                                                                                                                                                                                                                                                                                                                                                                                                                                                                                                                                                                                                                                                                                                                                                                                                                                                                                                                                                                                                                                                                                                                                                                                                                                                                                                                                                                                                                                                                                                                                                                                                                                                                                                                                                                                                                                                                                                                                                                                                                                                                                                                                                                                                                                                                            |                                                                                                                                                                                                                                                                                                                                                                                                                                                                                                                                                                                                                                                                                                                                                                                                                                                                                                                                                                                                                                                                                                                                                                                                                                                                                                                                                                                                                                                                                                                                                                                                                                                                                                                                                                                                                                                                                                                                                                                                                                                                                                        |                                                                                                                                                                                                                                                                                                                                                                                                                                                                                                                                                                                                                                                                                                                                                                                                                                                                                                                                                                                                                                                                                                                                                                                                                                                                                                                                                                                                                                                                                                                                                                                                                                                                                                                                                                                                                                                                                                                                                                                                                                                                                                                               |                                                                                                                                                                                                                                                                                                                                                                                                                                                                                                                                                                                                                                                                                                                                                                                                                                                                                                                                                                                                                                                                                                                                                                                                                                                                                                                                                                                                                                                                                                                                                                                                                                                                                                                                                                                                                                                                                                                                         |                                                                                                                            |                                                                                                                                                                                                                                                                                                                                                                                                                                                                                                                                                                                                                                                                                                                                                                                                                                                                                                                                                                                                                                                                                                                                                                                                                                                                                                                                                                                                                                                                                                                                                                                                                                                                                                                                                                                                                                                                                                                                                                                                                                                                                                                                                                                                                                                                                                                                                                                                                                                                                                                                                                                                                                                           |                                                                                                                                                                                                                                                                                                                                                                                                                                                                                                                                                                                                                                                                                                                                                                                                                                                                                                                                                                                                                                                                                                                                                                                                                                                                                                                                                                                                                                                                                                                                                                                                                                                                                                                                                                                                                                                                                                                                                                                                                                                                                                                                                                                                                                                                                                                                                                                                                                                                                                                                                                                                                                                                                                                                                                                                                                  |                                                                                                                                                                                                                                                                                                                                                                                                                                                                                                                                                                                                                                                                                                                                                                                                                                                                                                                                                                                                                                                                                                                                                                                                                                                                                                                                                                                                                                                                                                                                                                                                                                                                                                                                                                                                                                                                                                                                                                                                                                                                                                                                                                                                                                                                                                                                                                                                                                                                                                                                                                                                                                                                                                                                                                       |                                                                                                                                                                                                                                                                                                                                                                                                                                                                                                                                                                                                                                                                                                                                                                                                                                                                                                                                                                                                                                                                                                                                                                                                                                                                                                                                                                                                                                                                                                                                                                                                                                                                                                                                                                                                                                                                                                                                                                                                                                                                                                                                                                                                                                                                                                                                                                                                                                                                                                                                                                                                                                                                                                                                                                                                                                  | ing Argund                                                                                                                                                                                                                                                                                                                                                                                                                                                                                                                                                                                                                                                                                                                                                                                                                                                                                                                                                                                                                                                                                                                                                                                                                                                                                                                                                                                                                                                                                                                                                                                                                                                                                                                                                                                                                                                                                                                                                                                                                                                                                                                                                                                                                                                                                                                                                                                                                                                                                                                                                                                                                                             |                                                                                                                                                                                                                                                                                                                                                                                                                                                                                                                                                                                                                                                                                                                                                                                                                                                                                                                                                                                                                                                                                                                                                                                                                                                                                                                                                                                                                                                                                                                                                                                                                                                                                                                                                                                                                                                                                                                                                                                                                                                                                                                                                                                                                                                                                                                                                                                                                                                                                                                                                                                                                                                                                                                                                                                                                                                                                                                                                                                                                                                                                                                                                                                      |                                                                                                                                                                                                                                                                                                                                                                                                                                                                                                                                                                                                                                                                                                                                                                                                                                                                                                                                                                                                                                                                                                                                                                                                                                                                                                                                                                                                                                                                                                                                                                                                                                                                                                                                                                                                                                                                                                                                                                                                                                                                                                                                                                                                                                                                                                                                                                                                                                                                                                                                                                                                                                                                                                                                                                                                                                                                                                                                                                                                                                                  |
| 111       100000 Aboo       100000 Aboo <t< td=""><td>111       Monte Anson       10       1000000000000000000000000000000000000</td><td></td><td></td><td>17</td><td></td><td></td><td></td><td></td><td>55.00</td><td>Inc Accibal</td><td></td></t<>                                                                                                                                                                                                                                                                                                                                                                                                                                                                                                                                                                                                                                                                                                                                                                                                                                                                                                                                                                                                                                                                                                                                                                                                                                                                                                                                                                                                                                                                                                                                                                                                                                                                                                                                                                                                                                                                                                                                                                                                                                                                                                                                                                                                                                                                                                                                                                                                                                                                                                                                                                                                                                                                                                                                                                                                                                                                                                                                                                                                                                                                                                                                                                                                                                                                                                                                                                                                                                                                                                                                                                                                                                                                                                                                                                                                                                                                                                                                                                                                                                                                                                                                                                                                                                                                                                                                                                                                                                                                                                                                                                                                                                                                                                                                                                                                                                                                                                                                                                                                                                                                                                                                                                                                                                                                                                                                                                                                                                                                                                                                                                                                                                                                                                                                                                                                                                                                                                                                                                                                                                                                                                                                                                                                                                                                                                                                                                                                                                                                                                                                                                                                                                                                                                                                                                                                                                                                                                                                                                                                                                                                                                                                                                                                                                                                                                                                                                                                                                                                                                                                                                                                                                                                                                                                                                                                                                                                                                                                                                                                                                                                                                                                                                                                                                                                                                                                                                                                                                                                                                                                                                                                                                                                                                                                                                                                                                                                                                                                                                                                                                                                                                                                                                                                                                                                                                                                                                                                                                                                                                                                                                                                                                                                                                                                                                                                                                                                                                                                                                                                                                                                                                                                                                                                                                                                                                                                                                                                                                                                                                                                                                                                                                                                                                                                                                                                                                                                                                                                                                                                                                                                                                                                                                                                                                                                                                                                                                                                                                                                                                                                                                                                                                                                                                                                                                                                                                                                                                                                                                                                                                                                                                                                                                                                                                                                                                                                                                                                                                                                                                                                                                                                                                                                                                                                                                                                                                                                                                                                                                                                                                                                                                                                                                                                                                                                                                                                                                                                                                                                                                                                                                                                                                                                                                                                                                                                                                                                                                                                                                                                                                                                                                                                                                                                                                                                                                                                                                                                                                                                                                                                                                                                                                                                                                                                                                                                                                                                                                                                                                                                                                                                                                                                                                                                                                                                                                                                                                                                                                                                                                                                                                                                                                                                                                                                                                                                                                                                                                                                                                                                                                                                                                                                                                                                                                                                                                                                                                                                                                                                                                                                                                                                                                                                                                                                                                                                                                                                                                                | 111       Monte Anson       10       1000000000000000000000000000000000000                                                                                                                                                                                                                                                                                                                                                                                                                                                                                                                                                                                                                                                                                                                                                                                                                                                                                                                                                                                                                                                                                                                                                                                                                                                                                                                                                                                                                                                                                                                                                                                                                                                                                                                                                                                                                                                                                                                                                                                                                                                                                                                                                                                                                                                                                                                                                                                                                                                                                                                                                                                                                                                                                                                                                                                                                                                                                                                                                                                                                                                                                                                                                                                                                                                                                                                                                                                                                                                                                                                                                                                                                                                                                                                                                                                                                                                                                                                                                                                                                                                                                                                                                                                                                                                                                                                                                                                                                                                                                                                                                                                                                                                                                                                                                                                                                                                                                                                                                                                                                                                                                                                                                                                                                                                                                                                                                                                                                                                                                                                                                                                                                                                                                                                                                                                                                                                                                                                                                                                                                                                                                                                                                                                                                                                                                                                                                                                                                                                                                                                                                                                                                                                                                                                                                                                                                                                                                                                                                                                                                                                                                                                                                                                                                                                                                                                                                                                                                                                                                                                                                                                                                                                                                                                                                                                                                                                                                                                                                                                                                                                                                                                                                                                                                                                                                                                                                                                                                                                                                                                                                                                                                                                                                                                                                                                                                                                                                                                                                                                                                                                                                                                                                                                                                                                                                                                                                                                                                                                                                                                                                                                                                                                                                                                                                                                                                                                                                                                                                                                                                                                                                                                                                                                                                                                                                                                                                                                                                                                                                                                                                                                                                                                                                                                                                                                                                                                                                                                                                                                                                                                                                                                                                                                                                                                                                                                                                                                                                                                                                                                                                                                                                                                                                                                                                                                                                                                                                                                                                                                                                                                                                                                                                                                                                                                                                                                                                                                                                                                                                                                                                                                                                                                                                                                                                                                                                                                                                                                                                                                                                                                                                                                                                                                                                                                                                                                                                                                                                                                                                                                                                                                                                                                                                                                                                                                                                                                                                                                                                                                                                                                                                                                                                                                                                                                                                                                                                                                                                                                                                                                                                                                                                                                                                                                                                                                                                                                                                                                                                                                                                                                                                                                                                                                                                                                                                                                                                                                                                                                                                                                                                                                                                                                                                                                                                                                                                                                                                                                                                                                                                                                                                                                                                                                                                                                                                                                                                                                                                                                                                                                                                                                                                                                                                                                                                                                                                                                                                                                                            |                                                                                                                                                                                                                                                                                                                                                                                                                                                                                                                                                                                                                                                                                                                                                                                                                                                                                                                                                                                                                                                                                                                                                                                                                                                                                                                                                                                                                                                                                                                                                                                                                                                                                                                                                                                                                                                                                                                                                                                                                                                                                                        |                                                                                                                                                                                                                                                                                                                                                                                                                                                                                                                                                                                                                                                                                                                                                                                                                                                                                                                                                                                                                                                                                                                                                                                                                                                                                                                                                                                                                                                                                                                                                                                                                                                                                                                                                                                                                                                                                                                                                                                                                                                                                                                               | 17                                                                                                                                                                                                                                                                                                                                                                                                                                                                                                                                                                                                                                                                                                                                                                                                                                                                                                                                                                                                                                                                                                                                                                                                                                                                                                                                                                                                                                                                                                                                                                                                                                                                                                                                                                                                                                                                                                                                      |                                                                                                                            |                                                                                                                                                                                                                                                                                                                                                                                                                                                                                                                                                                                                                                                                                                                                                                                                                                                                                                                                                                                                                                                                                                                                                                                                                                                                                                                                                                                                                                                                                                                                                                                                                                                                                                                                                                                                                                                                                                                                                                                                                                                                                                                                                                                                                                                                                                                                                                                                                                                                                                                                                                                                                                                           |                                                                                                                                                                                                                                                                                                                                                                                                                                                                                                                                                                                                                                                                                                                                                                                                                                                                                                                                                                                                                                                                                                                                                                                                                                                                                                                                                                                                                                                                                                                                                                                                                                                                                                                                                                                                                                                                                                                                                                                                                                                                                                                                                                                                                                                                                                                                                                                                                                                                                                                                                                                                                                                                                                                                                                                                                                  |                                                                                                                                                                                                                                                                                                                                                                                                                                                                                                                                                                                                                                                                                                                                                                                                                                                                                                                                                                                                                                                                                                                                                                                                                                                                                                                                                                                                                                                                                                                                                                                                                                                                                                                                                                                                                                                                                                                                                                                                                                                                                                                                                                                                                                                                                                                                                                                                                                                                                                                                                                                                                                                                                                                                                                       | 55.00                                                                                                                                                                                                                                                                                                                                                                                                                                                                                                                                                                                                                                                                                                                                                                                                                                                                                                                                                                                                                                                                                                                                                                                                                                                                                                                                                                                                                                                                                                                                                                                                                                                                                                                                                                                                                                                                                                                                                                                                                                                                                                                                                                                                                                                                                                                                                                                                                                                                                                                                                                                                                                                                                                                                                                                                                            | Inc Accibal                                                                                                                                                                                                                                                                                                                                                                                                                                                                                                                                                                                                                                                                                                                                                                                                                                                                                                                                                                                                                                                                                                                                                                                                                                                                                                                                                                                                                                                                                                                                                                                                                                                                                                                                                                                                                                                                                                                                                                                                                                                                                                                                                                                                                                                                                                                                                                                                                                                                                                                                                                                                                                            |                                                                                                                                                                                                                                                                                                                                                                                                                                                                                                                                                                                                                                                                                                                                                                                                                                                                                                                                                                                                                                                                                                                                                                                                                                                                                                                                                                                                                                                                                                                                                                                                                                                                                                                                                                                                                                                                                                                                                                                                                                                                                                                                                                                                                                                                                                                                                                                                                                                                                                                                                                                                                                                                                                                                                                                                                                                                                                                                                                                                                                                                                                                                                                                      |                                                                                                                                                                                                                                                                                                                                                                                                                                                                                                                                                                                                                                                                                                                                                                                                                                                                                                                                                                                                                                                                                                                                                                                                                                                                                                                                                                                                                                                                                                                                                                                                                                                                                                                                                                                                                                                                                                                                                                                                                                                                                                                                                                                                                                                                                                                                                                                                                                                                                                                                                                                                                                                                                                                                                                                                                                                                                                                                                                                                                                                  |
| 141       142       142       142       142       142       142       142       142       142       142       142       142       142       142       142       142       142       142       142       142       142       142       142       142       142       142       142       142       142       142       142       142       142       142       142       142       142       142       142       142       142       142       142       142       142       142       142       142       142       142       142       142       142       142       142       142       142       142       142       142       142       142       142       142       142       142       142       142       142       142       142       142       142       142       142       142       142       142       142       142       142       142       142       142       142       142       142       142       142       142       142       142       142       142       142       142       142       142       142       142       142       142       142       142       142       1                                                                                                                                                                                                                                                                                                                                                                                                                                                                                                                                                                                                                                                                                                                                                                                                                                                                                                                                                                                                                                                                                                                                                                                                                                                                                                                                                                                                                                                                                                                                                                                                                                                                                                                                                                                                                                                                                                                                                                                                                                                                                                                                                                                                                                                                                                                                                                                                                                                                                                                                                                                                                                                                                                                                                                                                                                                                                                                                                                                                                                                                                                                                                                                                                                                                                                                                                                                                                                                                                                                                                                                                                                                                                                                                                                                                                                                                                                                                                                                                                                                                                                                                                                                                                                                                                                                                                                                                                                                                                                                                                                                                                                                                                                                                                                                                                                                                                                                                                                                                                                                                                                                                                                                                                                                                                                                                                                                                                                                                                                                                                                                                                                                                                                                                                                                                                                                                                                                                                                                                                                                                                                                                                                                                                                                                                                                                                                                                                                                                                                                                                                                                                                                                                                                                                                                                                                                                                                                                                                                                                                                                                                                                                                                                                                                                                                                                                                                                                                                                                                                                                                                                                                                                                                                                                                                                                                                                                                                                                                                                                                                                                                                                                                                                                                                                                                                                                                                                                                                                                                                                                                                                                                                                                                                                                                                                                                                                                                                                                                                                                                                                                                                                                                                                                                                                                                                                                                                                                                                                                                                                                                                                                                                                                                                                                                                                                                                                                                                                                                                                                                                                                                                                                                                                                                                                                                                                                                                                                                                                                                                                                                                                                                                                                                                                                                                                                                                                                                                                                                                                                                                                                                                                                                                                                                                                                                                                                                                                                                                                                                                                                                                                                                                                                                                                                                                                                                                                                                                                                                                                                                                                                                                                                                                                                                                                                                                                                                                                                                                                                                                                                                                                                                                                                                                                                                                                                                                                                                                                                                                                                                                                                                                                                                                                                                                                                                                                                                                                                                                                                                                                                                                                                                                                                                                                                                                                                                                                                                                                                                                                                                                                                                                                                                                                                                                                                                                                                                                                                                                                                                                                                                                                                                                                                                                                                                                                                                                                                                                                                                                                                                                                                                                                                                                                                                                                                                                                                                                                                                                                                                                                                                                                                                                                                                                                                                                                                                                                                                                                                                                                                                                                                                                                                                                                                                                                                                                                                                                                                                                                                                                                                                                                                                                                                                                                                                                                                                                                                                                                                                                                                                                                                                                                                                                                                                                                                                                                                                                                                 | 141       bookses       1       1       1       1       1       1       1       1       1       1       1       1       1       1       1       1       1       1       1       1       1       1       1       1       1       1       1       1       1       1       1       1       1       1       1       1       1       1       1       1       1       1       1       1       1       1       1       1       1       1       1       1       1       1       1       1       1       1       1       1       1       1       1       1       1       1       1       1       1       1       1       1       1       1       1       1       1       1       1       1       1       1       1       1       1       1       1       1       1       1       1       1       1       1       1       1       1       1       1       1       1       1       1       1       1       1       1       1       1       1       1       1       1       1       1       1       1                                                                                                                                                                                                                                                                                                                                                                                                                                                                                                                                                                                                                                                                                                                                                                                                                                                                                                                                                                                                                                                                                                                                                                                                                                                                                                                                                                                                                                                                                                                                                                                                                                                                                                                                                                                                                                                                                                                                                                                                                                                                                                                                                                                                                                                                                                                                                                                                                                                                                                                                                                                                                                                                                                                                                                                                                                                                                                                                                                                                                                                                                                                                                                                                                                                                                                                                                                                                                                                                                                                                                                                                                                                                                                                                                                                                                                                                                                                                                                                                                                                                                                                                                                                                                                                                                                                                                                                                                                                                                                                                                                                                                                                                                                                                                                                                                                                                                                                                                                                                                                                                                                                                                                                                                                                                                                                                                                                                                                                                                                                                                                                                                                                                                                                                                                                                                                                                                                                                                                                                                                                                                                                                                                                                                                                                                                                                                                                                                                                                                                                                                                                                                                                                                                                                                                                                                                                                                                                                                                                                                                                                                                                                                                                                                                                                                                                                                                                                                                                                                                                                                                                                                                                                                                                                                                                                                                                                                                                                                                                                                                                                                                                                                                                                                                                                                                                                                                                                                                                                                                                                                                                                                                                                                                                                                                                                                                                                                                                                                                                                                                                                                                                                                                                                                                                                                                                                                                                                                                                                                                                                                                                                                                                                                                                                                                                                                                                                                                                                                                                                                                                                                                                                                                                                                                                                                                                                                                                                                                                                                                                                                                                                                                                                                                                                                                                                                                                                                                                                                                                                                                                                                                                                                                                                                                                                                                                                                                                                                                                                                                                                                                                                                                                                                                                                                                                                                                                                                                                                                                                                                                                                                                                                                                                                                                                                                                                                                                                                                                                                                                                                                                                                                                                                                                                                                                                                                                                                                                                                                                                                                                                                                                                                                                                                                                                                                                                                                                                                                                                                                                                                                                                                                                                                                                                                                                                                                                                                                                                                                                                                                                                                                                                                                                                                                                                                                                                                                                                                                                                                                                                                                                                                                                                                                                                                                                                                                                                                                                                                                                                                                                                                                                                                                                                                                                                                                                                                                                                                                                                                                                                                                                                                                                                                                                                                                                                                                                                                                                                                                                                                                             | 4117                                                                                                                                                                                                                                                                                                                                                                                                                                                                                                                                                                                                                                                                                                                                                                                                                                                                                                                                                                                                                                                                                                                                                                                                                                                                                                                                                                                                                                                                                                                                                                                                                                                                                                                                                                                                                                                                                                                                                                                                                                                                                                   | Telephone & Zoom                                                                                                                                                                                                                                                                                                                                                                                                                                                                                                                                                                                                                                                                                                                                                                                                                                                                                                                                                                                                                                                                                                                                                                                                                                                                                                                                                                                                                                                                                                                                                                                                                                                                                                                                                                                                                                                                                                                                                                                                                                                                                                              |                                                                                                                                                                                                                                                                                                                                                                                                                                                                                                                                                                                                                                                                                                                                                                                                                                                                                                                                                                                                                                                                                                                                                                                                                                                                                                                                                                                                                                                                                                                                                                                                                                                                                                                                                                                                                                                                                                                                         |                                                                                                                            |                                                                                                                                                                                                                                                                                                                                                                                                                                                                                                                                                                                                                                                                                                                                                                                                                                                                                                                                                                                                                                                                                                                                                                                                                                                                                                                                                                                                                                                                                                                                                                                                                                                                                                                                                                                                                                                                                                                                                                                                                                                                                                                                                                                                                                                                                                                                                                                                                                                                                                                                                                                                                                                           |                                                                                                                                                                                                                                                                                                                                                                                                                                                                                                                                                                                                                                                                                                                                                                                                                                                                                                                                                                                                                                                                                                                                                                                                                                                                                                                                                                                                                                                                                                                                                                                                                                                                                                                                                                                                                                                                                                                                                                                                                                                                                                                                                                                                                                                                                                                                                                                                                                                                                                                                                                                                                                                                                                                                                                                                                                  |                                                                                                                                                                                                                                                                                                                                                                                                                                                                                                                                                                                                                                                                                                                                                                                                                                                                                                                                                                                                                                                                                                                                                                                                                                                                                                                                                                                                                                                                                                                                                                                                                                                                                                                                                                                                                                                                                                                                                                                                                                                                                                                                                                                                                                                                                                                                                                                                                                                                                                                                                                                                                                                                                                                                                                       | 225.00                                                                                                                                                                                                                                                                                                                                                                                                                                                                                                                                                                                                                                                                                                                                                                                                                                                                                                                                                                                                                                                                                                                                                                                                                                                                                                                                                                                                                                                                                                                                                                                                                                                                                                                                                                                                                                                                                                                                                                                                                                                                                                                                                                                                                                                                                                                                                                                                                                                                                                                                                                                                                                                                                                                                                                                                                           |                                                                                                                                                                                                                                                                                                                                                                                                                                                                                                                                                                                                                                                                                                                                                                                                                                                                                                                                                                                                                                                                                                                                                                                                                                                                                                                                                                                                                                                                                                                                                                                                                                                                                                                                                                                                                                                                                                                                                                                                                                                                                                                                                                                                                                                                                                                                                                                                                                                                                                                                                                                                                                                        | -95.0                                                                                                                                                                                                                                                                                                                                                                                                                                                                                                                                                                                                                                                                                                                                                                                                                                                                                                                                                                                                                                                                                                                                                                                                                                                                                                                                                                                                                                                                                                                                                                                                                                                                                                                                                                                                                                                                                                                                                                                                                                                                                                                                                                                                                                                                                                                                                                                                                                                                                                                                                                                                                                                                                                                                                                                                                                                                                                                                                                                                                                                                                                                                                                                |                                                                                                                                                                                                                                                                                                                                                                                                                                                                                                                                                                                                                                                                                                                                                                                                                                                                                                                                                                                                                                                                                                                                                                                                                                                                                                                                                                                                                                                                                                                                                                                                                                                                                                                                                                                                                                                                                                                                                                                                                                                                                                                                                                                                                                                                                                                                                                                                                                                                                                                                                                                                                                                                                                                                                                                                                                                                                                                                                                                                                                                  |
| 141       And And Construction From Particle       1       1       1       1       1       1       1       1       1       1       1       1       1       1       1       1       1       1       1       1       1       1       1       1       1       1       1       1       1       1       1       1       1       1       1       1       1       1       1       1       1       1       1       1       1       1       1       1       1       1       1       1       1       1       1       1       1       1       1       1       1       1       1       1       1       1       1       1       1       1       1       1       1       1       1       1       1       1       1       1       1       1       1       1       1       1       1       1       1       1       1       1       1       1       1       1       1       1       1       1       1       1       1       1       1       1       1       1       1       1       1       1       1       1       1                                                                                                                                                                                                                                                                                                                                                                                                                                                                                                                                                                                                                                                                                                                                                                                                                                                                                                                                                                                                                                                                                                                                                                                                                                                                                                                                                                                                                                                                                                                                                                                                                                                                                                                                                                                                                                                                                                                                                                                                                                                                                                                                                                                                                                                                                                                                                                                                                                                                                                                                                                                                                                                                                                                                                                                                                                                                                                                                                                                                                                                                                                                                                                                                                                                                                                                                                                                                                                                                                                                                                                                                                                                                                                                                                                                                                                                                                                                                                                                                                                                                                                                                                                                                                                                                                                                                                                                                                                                                                                                                                                                                                                                                                                                                                                                                                                                                                                                                                                                                                                                                                                                                                                                                                                                                                                                                                                                                                                                                                                                                                                                                                                                                                                                                                                                                                                                                                                                                                                                                                                                                                                                                                                                                                                                                                                                                                                                                                                                                                                                                                                                                                                                                                                                                                                                                                                                                                                                                                                                                                                                                                                                                                                                                                                                                                                                                                                                                                                                                                                                                                                                                                                                                                                                                                                                                                                                                                                                                                                                                                                                                                                                                                                                                                                                                                                                                                                                                                                                                                                                                                                                                                                                                                                                                                                                                                                                                                                                                                                                                                                                                                                                                                                                                                                                                                                                                                                                                                                                                                                                                                                                                                                                                                                                                                                                                                                                                                                                                                                                                                                                                                                                                                                                                                                                                                                                                                                                                                                                                                                                                                                                                                                                                                                                                                                                                                                                                                                                                                                                                                                                                                                                                                                                                                                                                                                                                                                                                                                                                                                                                                                                                                                                                                                                                                                                                                                                                                                                                                                                                                                                                                                                                                                                                                                                                                                                                                                                                                                                                                                                                                                                                                                                                                                                                                                                                                                                                                                                                                                                                                                                                                                                                                                                                                                                                                                                                                                                                                                                                                                                                                                                                                                                                                                                                                                                                                                                                                                                                                                                                                                                                                                                                                                                                                                                                                                                                                                                                                                                                                                                                                                                                                                                                                                                                                                                                                                                                                                                                                                                                                                                                                                                                                                                                                                                                                                                                                                                                                                                                                                                                                                                                                                                                                                                                                                                                                                                                                                                                                                                                                                                                                                                                                                                                                                                                                                                                                                                                                                                                                                                                                                                                                                                                                                                                                                                                                                                                                                                                                                                                                                                                                                                                                                                                                                                                                                                                                                                                                                                                                                                  | 110         Description for Section         100         Description         100         100         100         100         100         100         100         100         100         100         100         100         100         100         100         100         100         100         100         100         100         100         100         100         100         100         100         100         100         100         100         100         100         100         100         100         100         100         100         100         100         100         100         100         100         100         100         100         100         100         100         100         100         100         100         100         100         100         100         100         100         100         100         100         100         100         100         100         100         100         100         100         100         100         100         100         100         100         100         100         100         100         100         100         100         100         100         100         100         100         100                                                                                                                                                                                                                                                                                                                                                                                                                                                                                                                                                                                                                                                                                                                                                                                                                                                                                                                                                                                                                                                                                                                                                                                                                                                                                                                                                                                                                                                                                                                                                                                                                                                                                                                                                                                                                                                                                                                                                                                                                                                                                                                                                                                                                                                                                                                                                                                                                                                                                                                                                                                                                                                                                                                                                                                                                                                                                                                                                                                                                                                                                                                                                                                                                                                                                                                                                                                                                                                                                                                                                                                                                                                                                                                                                                                                                                                                                                                                                                                                                                                                                                                                                                                                                                                                                                                                                                                                                                                                                                                                                                                                                                                                                                                                                                                                                                                                                                                                                                                                                                                                                                                                                                                                                                                                                                                                                                                                                                                                                                                                                                                                                                                                                                                                                                                                                                                                                                                                                                                                                                                                                                                                                                                                                                                                                                                                                                                                                                                                                                                                                                                                                                                                                                                                                                                                                                                                                                                                                                                                                                                                                                                                                                                                                                                                                                                                                                                                                                                                                                                                                                                                                                                                                                                                                                                                                                                                                                                                                                                                                                                                                                                                                                                                                                                                                                                                                                                                                                                                                                                                                                                                                                                                                                                                                                                                                                                                                                                                                                                                                                                                                                                                                                                                                                                                                                                                                                                                                                                                                                                                                                                                                                                                                                                                                                                                                                                                                                                                                                                                                                                                                                                                                                                                                                                                                                                                                                                                                                                                                                                                                                                                                                                                                                                                                                                                                                                                                                                                                                                                                                                                                                                                                                                                                                                                                                                                                                                                                                                                                                                                                                                                                                                                                                                                                                                                                                                                                                                                                                                                                                                                                                                                                                                                                                                                                                                                                                                                                                                                                                                                                                                                                                                                                                                                                                                                                                                                                                                                                                                                                                                                                                                                                                                                                                                                                                                                                                                                                                                                                                                                                                                                                                                                                                                                                                                                                                                                                                                                                                                                                                                                                                                                                                                                                                                                                                                                                                                                                                                                                                                                                                                                                                                                                                                                                                                                                                                                                                                                                                                                                                                                                                                                                                                                                                                                                                                                                                                                                                                                                                                                                                                                                                                                                                                                                                                                               | 4120                                                                                                                                                                                                                                                                                                                                                                                                                                                                                                                                                                                                                                                                                                                                                                                                                                                                                                                                                                                                                                                                                                                                                                                                                                                                                                                                                                                                                                                                                                                                                                                                                                                                                                                                                                                                                                                                                                                                                                                                                                                                                                   | Subscriptions                                                                                                                                                                                                                                                                                                                                                                                                                                                                                                                                                                                                                                                                                                                                                                                                                                                                                                                                                                                                                                                                                                                                                                                                                                                                                                                                                                                                                                                                                                                                                                                                                                                                                                                                                                                                                                                                                                                                                                                                                                                                                                                 | 19                                                                                                                                                                                                                                                                                                                                                                                                                                                                                                                                                                                                                                                                                                                                                                                                                                                                                                                                                                                                                                                                                                                                                                                                                                                                                                                                                                                                                                                                                                                                                                                                                                                                                                                                                                                                                                                                                                                                      |                                                                                                                            |                                                                                                                                                                                                                                                                                                                                                                                                                                                                                                                                                                                                                                                                                                                                                                                                                                                                                                                                                                                                                                                                                                                                                                                                                                                                                                                                                                                                                                                                                                                                                                                                                                                                                                                                                                                                                                                                                                                                                                                                                                                                                                                                                                                                                                                                                                                                                                                                                                                                                                                                                                                                                                                           |                                                                                                                                                                                                                                                                                                                                                                                                                                                                                                                                                                                                                                                                                                                                                                                                                                                                                                                                                                                                                                                                                                                                                                                                                                                                                                                                                                                                                                                                                                                                                                                                                                                                                                                                                                                                                                                                                                                                                                                                                                                                                                                                                                                                                                                                                                                                                                                                                                                                                                                                                                                                                                                                                                                                                                                                                                  |                                                                                                                                                                                                                                                                                                                                                                                                                                                                                                                                                                                                                                                                                                                                                                                                                                                                                                                                                                                                                                                                                                                                                                                                                                                                                                                                                                                                                                                                                                                                                                                                                                                                                                                                                                                                                                                                                                                                                                                                                                                                                                                                                                                                                                                                                                                                                                                                                                                                                                                                                                                                                                                                                                                                                                       | 1.200.00                                                                                                                                                                                                                                                                                                                                                                                                                                                                                                                                                                                                                                                                                                                                                                                                                                                                                                                                                                                                                                                                                                                                                                                                                                                                                                                                                                                                                                                                                                                                                                                                                                                                                                                                                                                                                                                                                                                                                                                                                                                                                                                                                                                                                                                                                                                                                                                                                                                                                                                                                                                                                                                                                                                                                                                                                         | Actual includes Pre-Payments                                                                                                                                                                                                                                                                                                                                                                                                                                                                                                                                                                                                                                                                                                                                                                                                                                                                                                                                                                                                                                                                                                                                                                                                                                                                                                                                                                                                                                                                                                                                                                                                                                                                                                                                                                                                                                                                                                                                                                                                                                                                                                                                                                                                                                                                                                                                                                                                                                                                                                                                                                                                                           | 200.0                                                                                                                                                                                                                                                                                                                                                                                                                                                                                                                                                                                                                                                                                                                                                                                                                                                                                                                                                                                                                                                                                                                                                                                                                                                                                                                                                                                                                                                                                                                                                                                                                                                                                                                                                                                                                                                                                                                                                                                                                                                                                                                                                                                                                                                                                                                                                                                                                                                                                                                                                                                                                                                                                                                                                                                                                                                                                                                                                                                                                                                                                                                                                                                |                                                                                                                                                                                                                                                                                                                                                                                                                                                                                                                                                                                                                                                                                                                                                                                                                                                                                                                                                                                                                                                                                                                                                                                                                                                                                                                                                                                                                                                                                                                                                                                                                                                                                                                                                                                                                                                                                                                                                                                                                                                                                                                                                                                                                                                                                                                                                                                                                                                                                                                                                                                                                                                                                                                                                                                                                                                                                                                                                                                                                                                  |
| 101       Contrast language       101       International (1)       <                                                                                                                                                                                                                                                                                                                                                                                                                                                                                                                                                                                                                                                                                                                                                                                                                                                                                                                                                                                                                                                                                                                                                                                                                                                                                                                                                                                                                                                                                                                                                                                                                                                                                                                                                                                                                                                                                                                                                                                                                                                                                                                                                                                                                                                                                                                                                                                                                                                                                                                                                                                                                                                                                                                                                                                                                                                                                                                                                                                                                                                                                                                                                                                                                                                                                                                                                                                                                                                                                                                                                                                                                                                                                                                                                                                                                                                                                                                                                                                                                                                                                                                                                                                                                                                                                                                                                                                                                                                                                                                                                                                                                                                                                                                                                                                                                                                                                                                                                                                                                                                                                                                                                                                                                                                                                                                                                                                                                                                                                                                                                                                                                                                                                                                                                                                                                                                                                                                                                                                                                                                                                                                                                                                                                                                                                                                                                                                                                                                                                                                                                                                                                                                                                                                                                                                                                                                                                                                                                                                                                                                                                                                                                                                                                                                                                                                                                                                                                                                                                                                                                                                                                                                                                                                                                                                                                                                                                                                                                                                                                                                                                                                                                                                                                                                                                                                                                                                                                                                                                                                                                                                                                                                                                                                                                                                                                                                                                                                                                                                                                                                                                                                                                                                                                                                                                                                                                                                                                                                                                                                                                                                                                                                                                                                                                                                                                                                                                                                                                                                                                                                                                                                                                                                                                                                                                                                                                                                                                                                                                                                                                                                                                                                                                                                                                                                                                                                                                                                                                                                                                                                                                                                                                                                                                                                                                                                                                                                                                                                                                                                                                                                                                                                                                                                                                                                                                                                                                                                                                                                                                                                                                                                                                                                                                                                                                                                                                                                                                                                                                                                                                                                                                                                                                                                                                                                                                                                                                                                                                                                                                                                                                                                                                                                                                                                                                                                                                                                                                                                                                                                                                                                                                                                                                                                                                                                                                                                                                                                                                                                                                                                                                                                                                                                                                                                                                                                                                                                                                                                                                                                                                                                                                                                                                                                                                                                                                                                                                                                                                                                                                                                                                                                                                                                                                                                                                                                                                                                                                                                                                                                                                                                                                                                                                                                                                                                                                                                                                                                                                                                                                                                                                                                                                                                                                                                                                                                                                                                                                                                                                                                                                                                                                                                                                                                                                                                                                                                                                                                                                                                                 | 101       Control       Control       Control       Control       Control       Control       Contro       Contro       Contro </td <td></td> <td></td> <td>20</td> <td></td> <td></td> <td></td> <td></td> <td></td> <td></td> <td>2.0</td>                                                                                                                                                                                                                                                                                                                                                                                                                                                                                                                                                                                                                                                                                                                                                                                                                                                                                                                                                                                                                                                                                                                                                                                                                                                                                                                                                                                                                                                                                                                                                                                                                                                                                                                                                                                                                                                                                                                                                                                                                                                                                                                                                                                                                                                                                                                                                                                                                                                                                                                                                                                                                                                                                                                                                                                                                                                                                                                                                                                                                                                                                                                                                                                                                                                                                                                                                                                                                                                                                                                                                                                                                                                                                                                                                                                                                                                                                                                                                                                                                                                                                                                                                                                                                                                                                                                                                                                                                                                                                                                                                                                                                                                                                                                                                                                                                                                                                                                                                                                                                                                                                                                                                                                                                                                                                                                                                                                                                                                                                                                                                                                                                                                                                                                                                                                                                                                                                                                                                                                                                                                                                                                                                                                                                                                                                                                                                                                                                                                                                                                                                                                                                                                                                                                                                                                                                                                                                                                                                                                                                                                                                                                                                                                                                                                                                                                                                                                                                                                                                                                                                                                                                                                                                                                                                                                                                                                                                                                                                                                                                                                                                                                                                                                                                                                                                                                                                                                                                                                                                                                                                                                                                                                                                                                                                                                                                                                                                                                                                                                                                                                                                                                                                                                                                                                                                                                                                                                                                                                                                                                                                                                                                                                                                                                                                                                                                                                                                                                                                                                                                                                                                                                                                                                                                                                                                                                                                                                                                                                                                                                                                                                                                                                                                                                                                                                                                                                                                                                                                                                                                                                                                                                                                                                                                                                                                                                                                                                                                                                                                                                                                                                                                                                                                                                                                                                                                                                                                                                                                                                                                                                                                                                                                                                                                                                                                                                                                                                                                                                                                                                                                                                                                                                                                                                                                                                                                                                                                                                                                                                                                                                                                                                                                                                                                                                                                                                                                                                                                                                                                                                                                                                                                                                                                                                                                                                                                                                                                                                                                                                                                                                                                                                                                                                                                                                                                                                                                                                                                                                                                                                                                                                                                                                                                                                                                                                                                                                                                                                                                                                                                                                                                                                                                                                                                                                                                                                                                                                                                                                                                                                                                                                                                                                                                                  |                                                                                                                                                                                                                                                                                                                                                                                                                                                                                                                                                                                                                                                                                                                                                                                                                                                                                                                                                                                                                                                                                                                                                                                                                                                                                                                                                                                                                                                                                                                                                                                                                                                                                                                                                                                                                                                                                                                                                                                                                                                                                                        |                                                                                                                                                                                                                                                                                                                                                                                                                                                                                                                                                                                                                                                                                                                                                                                                                                                                                                                                                                                                                                                                                                                                                                                                                                                                                                                                                                                                                                                                                                                                                                                                                                                                                                                                                                                                                                                                                                                                                                                                                                                                                                                               | 20                                                                                                                                                                                                                                                                                                                                                                                                                                                                                                                                                                                                                                                                                                                                                                                                                                                                                                                                                                                                                                                                                                                                                                                                                                                                                                                                                                                                                                                                                                                                                                                                                                                                                                                                                                                                                                                                                                                                      |                                                                                                                            |                                                                                                                                                                                                                                                                                                                                                                                                                                                                                                                                                                                                                                                                                                                                                                                                                                                                                                                                                                                                                                                                                                                                                                                                                                                                                                                                                                                                                                                                                                                                                                                                                                                                                                                                                                                                                                                                                                                                                                                                                                                                                                                                                                                                                                                                                                                                                                                                                                                                                                                                                                                                                                                           |                                                                                                                                                                                                                                                                                                                                                                                                                                                                                                                                                                                                                                                                                                                                                                                                                                                                                                                                                                                                                                                                                                                                                                                                                                                                                                                                                                                                                                                                                                                                                                                                                                                                                                                                                                                                                                                                                                                                                                                                                                                                                                                                                                                                                                                                                                                                                                                                                                                                                                                                                                                                                                                                                                                                                                                                                                  |                                                                                                                                                                                                                                                                                                                                                                                                                                                                                                                                                                                                                                                                                                                                                                                                                                                                                                                                                                                                                                                                                                                                                                                                                                                                                                                                                                                                                                                                                                                                                                                                                                                                                                                                                                                                                                                                                                                                                                                                                                                                                                                                                                                                                                                                                                                                                                                                                                                                                                                                                                                                                                                                                                                                                                       |                                                                                                                                                                                                                                                                                                                                                                                                                                                                                                                                                                                                                                                                                                                                                                                                                                                                                                                                                                                                                                                                                                                                                                                                                                                                                                                                                                                                                                                                                                                                                                                                                                                                                                                                                                                                                                                                                                                                                                                                                                                                                                                                                                                                                                                                                                                                                                                                                                                                                                                                                                                                                                                                                                                                                                                                                                  |                                                                                                                                                                                                                                                                                                                                                                                                                                                                                                                                                                                                                                                                                                                                                                                                                                                                                                                                                                                                                                                                                                                                                                                                                                                                                                                                                                                                                                                                                                                                                                                                                                                                                                                                                                                                                                                                                                                                                                                                                                                                                                                                                                                                                                                                                                                                                                                                                                                                                                                                                                                                                                                        | 2.0                                                                                                                                                                                                                                                                                                                                                                                                                                                                                                                                                                                                                                                                                                                                                                                                                                                                                                                                                                                                                                                                                                                                                                                                                                                                                                                                                                                                                                                                                                                                                                                                                                                                                                                                                                                                                                                                                                                                                                                                                                                                                                                                                                                                                                                                                                                                                                                                                                                                                                                                                                                                                                                                                                                                                                                                                                                                                                                                                                                                                                                                                                                                                                                  |                                                                                                                                                                                                                                                                                                                                                                                                                                                                                                                                                                                                                                                                                                                                                                                                                                                                                                                                                                                                                                                                                                                                                                                                                                                                                                                                                                                                                                                                                                                                                                                                                                                                                                                                                                                                                                                                                                                                                                                                                                                                                                                                                                                                                                                                                                                                                                                                                                                                                                                                                                                                                                                                                                                                                                                                                                                                                                                                                                                                                                                  |
| 100       Control Notice<br>100       1100       11100       11100       11100       11100       11100       11100       11100       11100       11100       11100       11100       11100       11100       11100       11100       11100       11100       11100       11100       11100       11100       11100       11100       11100       11100       11100       11100       11100       11100       11100       11100       11100       11100       11100       11100       11100       11100       11100       11100       11100       11100       11100       11100       11100       11100       11100       11100       11100       11100       11100       11100       11100       11100       11100       11100       11100       11100       11100       11100       11100       11100       11100       11100       11100       11100       11100       11100       11100       11100       11100       11100       11100       11100       11100       11100       11100       11100       11100       11100       11100       11100       11100       11100       11100       11100       11100       11100       11100       11100       11100       111000       111000       111000 </td <td>101         Description         101         De</td> <td>4125</td> <td>Publicity and Communications inc Postage</td> <td></td> <td></td> <td>300.00</td> <td>95.00</td> <td></td> <td>95.00</td> <td>the design of</td> <td></td>                                                                                                                                                                                                                                                                                                                                                                                                                                                                                                                                                                                                                                                                                                                                                                                                                                                                                                                                                                                                                                                                                                                                                                                                                                                                                                                                                                                                                                                                                                                                                                                                                                                                                                                                                                                                                                                                                                                                                                                                                                                                                                                                                                                                                                                                                                                                                                                                                                                                                                                                                                                                                                                                                                                                                                                                                                                                                                                                                                                                                                                                                                                                                                                                                                                                                                                                                                                                                                                                                                                                                                                                                                                                                                                                                                                                                                                                                                                                                                                                                                                                                                                                                                                                                                                                                                                                                                                                                                                                                                                                                                                                                                                                                                                                                                                                                                                                                                                                                                                                                                                                                                                                                                                                                                                                                                                                                                                                                                                                                                                                                                                                                                                                                                                                                                                                                                                                                                                                                                                                                                                                                                                                                                                                                                                                                                                                                                                                                                                                                                                                                                                                                                                                                                                                                                                                                                                                                                                                                                                                                                                                                                                                                                                                                                                                                                                                                                                                                                                                                                                                                                                                                                                                                                                                                                                                                                                                                                                                                                                                                                                                                                                                                                                                                                                                                                                                                                                                                                                                                                                                                                                                                                                                                                                                                                                                                                                                                                                                                                                                                                                                                                                                                                                                                                                                                                                                                                                                                                                                                                                                                                                                                                                                                                                                                                                                                                                                                                                                                                                                                                                                                                                                                                                                                                                                                                                                                                                                                                                                                                                                                                                                                                                                                                                                                                                                                                                                                                                                                                                                                                                                                                                                                                                                                                                                                                                                                                                                                                                                                                                                                                                                                                                                                                                                                                                                                                                                                                                                                                                                                                                                                                                                                                                                                                                                                                                                                                                                                                                                                                                                                                                                                                                                                                                                                                                                                                                                                                                                                                                                                                                                                                                                                                                                                                                                                                                                                                                                                                                                                                                                                                                                                                                                                                                                                                                                                                                                                                                                                                                                                                                                                                                                                                                                                                                                                                                                                                                                                                                                                                                                                                                                                                                                                                                                                                                                                                                                                                                                                                                                                                                                                                                                                                                                                                                                                                                                                                                                                                                                                                                                                                                                                                                                                                                                                                   | 101         Description         101         De                                                                                                                                                                                                                                                                                                                                                                                                                                                                                                                                                                                                                                                                                                                                                                                                                                                                                                                                                                                                                                                                                                                                                                                                                                                                                                                                                                                                                                                                                                                                                                                                                                                                                                                                                                                                                                                                                                                                                                                                                                                                                                                                                                                                                                                                                                                                                                                                                                                                                                                                                                                                                                                                                                                                                                                                                                                                                                                                                                                                                                                                                                                                                                                                                                                                                                                                                                                                                                                                                                                                                                                                                                                                                                                                                                                                                                                                                                                                                                                                                                                                                                                                                                                                                                                                                                                                                                                                                                                                                                                                                                                                                                                                                                                                                                                                                                                                                                                                                                                                                                                                                                                                                                                                                                                                                                                                                                                                                                                                                                                                                                                                                                                                                                                                                                                                                                                                                                                                                                                                                                                                                                                                                                                                                                                                                                                                                                                                                                                                                                                                                                                                                                                                                                                                                                                                                                                                                                                                                                                                                                                                                                                                                                                                                                                                                                                                                                                                                                                                                                                                                                                                                                                                                                                                                                                                                                                                                                                                                                                                                                                                                                                                                                                                                                                                                                                                                                                                                                                                                                                                                                                                                                                                                                                                                                                                                                                                                                                                                                                                                                                                                                                                                                                                                                                                                                                                                                                                                                                                                                                                                                                                                                                                                                                                                                                                                                                                                                                                                                                                                                                                                                                                                                                                                                                                                                                                                                                                                                                                                                                                                                                                                                                                                                                                                                                                                                                                                                                                                                                                                                                                                                                                                                                                                                                                                                                                                                                                                                                                                                                                                                                                                                                                                                                                                                                                                                                                                                                                                                                                                                                                                                                                                                                                                                                                                                                                                                                                                                                                                                                                                                                                                                                                                                                                                                                                                                                                                                                                                                                                                                                                                                                                                                                                                                                                                                                                                                                                                                                                                                                                                                                                                                                                                                                                                                                                                                                                                                                                                                                                                                                                                                                                                                                                                                                                                                                                                                                                                                                                                                                                                                                                                                                                                                                                                                                                                                                                                                                                                                                                                                                                                                                                                                                                                                                                                                                                                                                                                                                                                                                                                                                                                                                                        | 4125                                                                                                                                                                                                                                                                                                                                                                                                                                                                                                                                                                                                                                                                                                                                                                                                                                                                                                                                                                                                                                                                                                                                                                                                                                                                                                                                                                                                                                                                                                                                                                                                                                                                                                                                                                                                                                                                                                                                                                                                                                                                                                   | Publicity and Communications inc Postage                                                                                                                                                                                                                                                                                                                                                                                                                                                                                                                                                                                                                                                                                                                                                                                                                                                                                                                                                                                                                                                                                                                                                                                                                                                                                                                                                                                                                                                                                                                                                                                                                                                                                                                                                                                                                                                                                                                                                                                                                                                                                      |                                                                                                                                                                                                                                                                                                                                                                                                                                                                                                                                                                                                                                                                                                                                                                                                                                                                                                                                                                                                                                                                                                                                                                                                                                                                                                                                                                                                                                                                                                                                                                                                                                                                                                                                                                                                                                                                                                                                         |                                                                                                                            | 300.00                                                                                                                                                                                                                                                                                                                                                                                                                                                                                                                                                                                                                                                                                                                                                                                                                                                                                                                                                                                                                                                                                                                                                                                                                                                                                                                                                                                                                                                                                                                                                                                                                                                                                                                                                                                                                                                                                                                                                                                                                                                                                                                                                                                                                                                                                                                                                                                                                                                                                                                                                                                                                                                    | 95.00                                                                                                                                                                                                                                                                                                                                                                                                                                                                                                                                                                                                                                                                                                                                                                                                                                                                                                                                                                                                                                                                                                                                                                                                                                                                                                                                                                                                                                                                                                                                                                                                                                                                                                                                                                                                                                                                                                                                                                                                                                                                                                                                                                                                                                                                                                                                                                                                                                                                                                                                                                                                                                                                                                                                                                                                                            |                                                                                                                                                                                                                                                                                                                                                                                                                                                                                                                                                                                                                                                                                                                                                                                                                                                                                                                                                                                                                                                                                                                                                                                                                                                                                                                                                                                                                                                                                                                                                                                                                                                                                                                                                                                                                                                                                                                                                                                                                                                                                                                                                                                                                                                                                                                                                                                                                                                                                                                                                                                                                                                                                                                                                                       | 95.00                                                                                                                                                                                                                                                                                                                                                                                                                                                                                                                                                                                                                                                                                                                                                                                                                                                                                                                                                                                                                                                                                                                                                                                                                                                                                                                                                                                                                                                                                                                                                                                                                                                                                                                                                                                                                                                                                                                                                                                                                                                                                                                                                                                                                                                                                                                                                                                                                                                                                                                                                                                                                                                                                                                                                                                                                            | the design of                                                                                                                                                                                                                                                                                                                                                                                                                                                                                                                                                                                                                                                                                                                                                                                                                                                                                                                                                                                                                                                                                                                                                                                                                                                                                                                                                                                                                                                                                                                                                                                                                                                                                                                                                                                                                                                                                                                                                                                                                                                                                                                                                                                                                                                                                                                                                                                                                                                                                                                                                                                                                                          |                                                                                                                                                                                                                                                                                                                                                                                                                                                                                                                                                                                                                                                                                                                                                                                                                                                                                                                                                                                                                                                                                                                                                                                                                                                                                                                                                                                                                                                                                                                                                                                                                                                                                                                                                                                                                                                                                                                                                                                                                                                                                                                                                                                                                                                                                                                                                                                                                                                                                                                                                                                                                                                                                                                                                                                                                                                                                                                                                                                                                                                                                                                                                                                      |                                                                                                                                                                                                                                                                                                                                                                                                                                                                                                                                                                                                                                                                                                                                                                                                                                                                                                                                                                                                                                                                                                                                                                                                                                                                                                                                                                                                                                                                                                                                                                                                                                                                                                                                                                                                                                                                                                                                                                                                                                                                                                                                                                                                                                                                                                                                                                                                                                                                                                                                                                                                                                                                                                                                                                                                                                                                                                                                                                                                                                                  |
| 101       Barban A Process       101       101       101       101       101       101       101       101       101       101       101       101       101       101       101       101       101       101       101       101       101       101       101       101       101       101       101       101       101       101       101       101       101       101       101       101       101       101       101       101       101       101       101       101       101       101       101       101       101       101       101       101       101       101       101       101       101       101       101       101       101       101       101       101       101       101       101       101       101       101       101       101       101       101       101       101       101       101       101       101       101       101       101       101       101       101       101       101       101       101       101       101       101       101       101       101       101       101       101       101       101       101       101       101 <td>Line         Line         <thline< th="">         Line         Line         <thl< td=""><td></td><td>Chairman's Allowance</td><td></td><td></td><td>200.00</td><td></td><td></td><td>45.00</td><td>Inc Accrual</td><td>100.0</td></thl<></thline<></td>                                                                                                                                                                                                                                                                                                                                                                                                                                                                                                                                                                                                                                                                                                                                                                                                                                                                                                                                                                                                                                                                                                                                                                                                                                                                                                                                                                                                                                                                                                                                                                                                                                                                                                                                                                                                                                                                                                                                                                                                                                                                                                                                                                                                                                                                                                                                                                                                                                                                                                                                                                                                                                                                                                                                                                                                                                                                                                                                                                                                                                                                                                                                                                                                                                                                                                                                                                                                                                                                                                                                                                                                                                                                                                                                                                                                                                                                                                                                                                                                                                                                                                                                                                                                                                                                                                                                                                                                                                                                                                                                                                                                                                                                                                                                                                                                                                                                                                                                                                                                                                                                                                                                                                                                                                                                                                                                                                                                                                                                                                                                                                                                                                                                                                                                                                                                                                                                                                                                                                                                                                                                                                                                                                                                                                                                                                                                                                                                                                                                                                                                                                                                                                                                                                                                                                                                                                                                                                                                                                                                                                                                                                                                                                                                                                                                                                                                                                                                                                                                                                                                                                                                                                                                                                                                                                                                                                                                                                                                                                                                                                                                                                                                                                                                                                                                                                                                                                                                                                                                                                                                                                                                                                                                                                                                                                                                                                                                                                                                                                                                                                                                                                                                                                                                                                                                                                                                                                                                                                                                                                                                                                                                                                                                                                                                                                                                                                                                                                                                                                                                                                                                                                                                                                                                                                                                                                                                                                                                                                                                                                                                                                                                                                                                                                                                                                                                                                                                                                                                                                                                                                                                                                                                                                                                                                                                                                                                                                                                                                                                                                                                                                                                                                                                                                                                                                                                                                                                                                                                                                                                                                                                                                                                                                                                                                                                                                                                                                                                                                                                                                                                                                                                                                                                                                                                                                                                                                                                                                                                                                                                                                                                                                                                                                                                                                                                                                                                                                                                                                                                                                                                                                                                                                                                                                                                                                                                                                                                                                                                                                                                                                                                                                                                                                                                                                                                                                                                                                                                                                                                                                                                                                                                                                                                                                                                                                                                                                                                                                                                                                                                                                                                                                                                                                                                                                                                                                                                                                                                                                                                                                                                                                                                                                                                                                                                                                                                                                                                                                                                                                     | Line         Line <thline< th="">         Line         Line         <thl< td=""><td></td><td>Chairman's Allowance</td><td></td><td></td><td>200.00</td><td></td><td></td><td>45.00</td><td>Inc Accrual</td><td>100.0</td></thl<></thline<>                                                                                                                                                                                                                                                                                                                                                                                                                                                                                                                                                                                                                                                                                                                                                                                                                                                                                                                                                                                                                                                                                                                                                                                                                                                                                                                                                                                                                                                                                                                                                                                                                                                                                                                                                                                                                                                                                                                                                                                                                                                                                                                                                                                                                                                                                                                                                                                                                                                                                                                                                                                                                                                                                                                                                                                                                                                                                                                                                                                                                                                                                                                                                                                                                                                                                                                                                                                                                                                                                                                                                                                                                                                                                                                                                                                                                                                                                                                                                                                                                                                                                                                                                                                                                                                                                                                                                                                                                                                                                                                                                                                                                                                                                                                                                                                                                                                                                                                                                                                                                                                                                                                                                                                                                                                                                                                                                                                                                                                                                                                                                                                                                                                                                                                                                                                                                                                                                                                                                                                                                                                                                                                                                                                                                                                                                                                                                                                                                                                                                                                                                                                                                                                                                                                                                                                                                                                                                                                                                                                                                                                                                                                                                                                                                                                                                                                                                                                                                                                                                                                                                                                                                                                                                                                                                                                                                                                                                                                                                                                                                                                                                                                                                                                                                                                                                                                                                                                                                                                                                                                                                                                                                                                                                                                                                                                                                                                                                                                                                                                                                                                                                                                                                                                                                                                                                                                                                                                                                                                                                                                                                                                                                                                                                                                                                                                                                                                                                                                                                                                                                                                                                                                                                                                                                                                                                                                                                                                                                                                                                                                                                                                                                                                                                                                                                                                                                                                                                                                                                                                                                                                                                                                                                                                                                                                                                                                                                                                                                                                                                                                                                                                                                                                                                                                                                                                                                                                                                                                                                                                                                                                                                                                                                                                                                                                                                                                                                                                                                                                                                                                                                                                                                                                                                                                                                                                                                                                                                                                                                                                                                                                                                                                                                                                                                                                                                                                                                                                                                                                                                                                                                                                                                                                                                                                                                                                                                                                                                                                                                                                                                                                                                                                                                                                                                                                                                                                                                                                                                                                                                                                                                                                                                                                                                                                                                                                                                                                                                                                                                                                                                                                                                                                                                                                                                                                                                                                                                                                                                                                                                                                                                                                                 |                                                                                                                                                                                                                                                                                                                                                                                                                                                                                                                                                                                                                                                                                                                                                                                                                                                                                                                                                                                                                                                                                                                                                                                                                                                                                                                                                                                                                                                                                                                                                                                                                                                                                                                                                                                                                                                                                                                                                                                                                                                                                                        | Chairman's Allowance                                                                                                                                                                                                                                                                                                                                                                                                                                                                                                                                                                                                                                                                                                                                                                                                                                                                                                                                                                                                                                                                                                                                                                                                                                                                                                                                                                                                                                                                                                                                                                                                                                                                                                                                                                                                                                                                                                                                                                                                                                                                                                          |                                                                                                                                                                                                                                                                                                                                                                                                                                                                                                                                                                                                                                                                                                                                                                                                                                                                                                                                                                                                                                                                                                                                                                                                                                                                                                                                                                                                                                                                                                                                                                                                                                                                                                                                                                                                                                                                                                                                         |                                                                                                                            | 200.00                                                                                                                                                                                                                                                                                                                                                                                                                                                                                                                                                                                                                                                                                                                                                                                                                                                                                                                                                                                                                                                                                                                                                                                                                                                                                                                                                                                                                                                                                                                                                                                                                                                                                                                                                                                                                                                                                                                                                                                                                                                                                                                                                                                                                                                                                                                                                                                                                                                                                                                                                                                                                                                    |                                                                                                                                                                                                                                                                                                                                                                                                                                                                                                                                                                                                                                                                                                                                                                                                                                                                                                                                                                                                                                                                                                                                                                                                                                                                                                                                                                                                                                                                                                                                                                                                                                                                                                                                                                                                                                                                                                                                                                                                                                                                                                                                                                                                                                                                                                                                                                                                                                                                                                                                                                                                                                                                                                                                                                                                                                  |                                                                                                                                                                                                                                                                                                                                                                                                                                                                                                                                                                                                                                                                                                                                                                                                                                                                                                                                                                                                                                                                                                                                                                                                                                                                                                                                                                                                                                                                                                                                                                                                                                                                                                                                                                                                                                                                                                                                                                                                                                                                                                                                                                                                                                                                                                                                                                                                                                                                                                                                                                                                                                                                                                                                                                       | 45.00                                                                                                                                                                                                                                                                                                                                                                                                                                                                                                                                                                                                                                                                                                                                                                                                                                                                                                                                                                                                                                                                                                                                                                                                                                                                                                                                                                                                                                                                                                                                                                                                                                                                                                                                                                                                                                                                                                                                                                                                                                                                                                                                                                                                                                                                                                                                                                                                                                                                                                                                                                                                                                                                                                                                                                                                                            | Inc Accrual                                                                                                                                                                                                                                                                                                                                                                                                                                                                                                                                                                                                                                                                                                                                                                                                                                                                                                                                                                                                                                                                                                                                                                                                                                                                                                                                                                                                                                                                                                                                                                                                                                                                                                                                                                                                                                                                                                                                                                                                                                                                                                                                                                                                                                                                                                                                                                                                                                                                                                                                                                                                                                            | 100.0                                                                                                                                                                                                                                                                                                                                                                                                                                                                                                                                                                                                                                                                                                                                                                                                                                                                                                                                                                                                                                                                                                                                                                                                                                                                                                                                                                                                                                                                                                                                                                                                                                                                                                                                                                                                                                                                                                                                                                                                                                                                                                                                                                                                                                                                                                                                                                                                                                                                                                                                                                                                                                                                                                                                                                                                                                                                                                                                                                                                                                                                                                                                                                                |                                                                                                                                                                                                                                                                                                                                                                                                                                                                                                                                                                                                                                                                                                                                                                                                                                                                                                                                                                                                                                                                                                                                                                                                                                                                                                                                                                                                                                                                                                                                                                                                                                                                                                                                                                                                                                                                                                                                                                                                                                                                                                                                                                                                                                                                                                                                                                                                                                                                                                                                                                                                                                                                                                                                                                                                                                                                                                                                                                                                                                                  |
| 101       First-Scher Info       101         102       First-Scher Info       101         103       First-Scher Info       101         104       First-Scher Info       101       101       101         104       First-Scher Info       101       101       101       101         104       First-Scher Info       First-Scher Info       First-Scher Info       First-Scher Info                                                                                                                                                                                                                                                                                                                                                                                                                                                                                                                                                                                                                                                                                                                                                                                                                                                                                                                                                                                                                                                                                                                                                                                                                                                                                                                                                                                                                                                                                                                                                                                                                                                                                                                                                                                                                                                                                                                                                                                                                                                                                                                                                                                                                                                                                                                                                                                                                                                                                                                                                                                                                                                                                                                                                                                                                                                                                                                                                                                                                                                                                                                                                                                                                                                                                                                                                                                                                                                                                                                                                                                                                                                                                                                                                                                                                                                                                                                                                                                                                                                                                                                                                                                                                                                                                                                                                                                                                                                                                                                                                                                                                                                                                                                                                                                                                                                                                                                                                                                                                                                                                                                                                                                                                                                                                                                                                                                                                                                                                                                                                                                                                                                                                                                                                                                                                                                                                                                                                                                                                                                                                                                                                                                                                                                                                                                                                                                                                                                                                                                                                                                                                                                                                                                                                                                                                                                                                                                                                                                                                                                                                                                                                                                                                                                                                                                                                                                                                                                                                                                                                                                                                                                                                                                                                                                                                                                                                                                                                                                                                                                                                                                                                                                                                                                                                                                                                                                                                                                                                                                                                                                                                                                                                                                                                                                                                                                                                                                                                                                                                                                                                                                                                                                                                                                                                                                                                                                                                                                                                                                                                                                                                                                                                                                                                                                                                                                                                                                                                                                                                                                                                                                                                                                                                                                                                                                                                                                                                                                                                                                                                                                                                                                                                                                                                                                                                                                                                                                                                                                                                                                                                                                                                                                                                                                                                                                                                                                                                                                                                                                                                                                                                                                                                                                                                                                                                                                                                                                                                                                                                                                                                                                                                                                                                                                                                                                                                                                                                                                                                                                                                                                                                                                                                                                                                                                                                                                                                                                                                                                                                                                                                                                                                                                                                                                                                                                                                                                                                                                                                                                                                                                                                                                                                                                                                                                                                                                                                                                                                                                                                                                                                                                                                                                                                                                                                                                                                                                                                                                                                                                                                                                                                                                                                                                                                                                                                                                                                                                                                                                                                                                                                                                                                                                                                                                                                                                                                                                                                                                                                                                                                                                                                                                                                                                                                                                                                                                                                                                                                                                                                                                                                                                                                                                                                                                                                                                                                                                                                                                                                                                                                                                                                                                                                                                                                                                                                                                                                                                                                                                                                                                                                                                                                                                                                                                                                                                                                                                                                                 | 101       International dial dial dial dial dial dial dial di                                                                                                                                                                                                                                                                                                                                                                                                                                                                                                                                                                                                                                                                                                                                                                                                                                                                                                                                                                                                                                                                                                                                                                                                                                                                                                                                                                                                                                                                                                                                                                                                                                                                                                                                                                                                                                                                                                                                                                                                                                                                                                                                                                                                                                                                                                                                                                                                                                                                                                                                                                                                                                                                                                                                                                                                                                                                                                                                                                                                                                                                                                                                                                                                                                                                                                                                                                                                                                                                                                                                                                                                                                                                                                                                                                                                                                                                                                                                                                                                                                                                                                                                                                                                                                                                                                                                                                                                                                                                                                                                                                                                                                                                                                                                                                                                                                                                                                                                                                                                                                                                                                                                                                                                                                                                                                                                                                                                                                                                                                                                                                                                                                                                                                                                                                                                                                                                                                                                                                                                                                                                                                                                                                                                                                                                                                                                                                                                                                                                                                                                                                                                                                                                                                                                                                                                                                                                                                                                                                                                                                                                                                                                                                                                                                                                                                                                                                                                                                                                                                                                                                                                                                                                                                                                                                                                                                                                                                                                                                                                                                                                                                                                                                                                                                                                                                                                                                                                                                                                                                                                                                                                                                                                                                                                                                                                                                                                                                                                                                                                                                                                                                                                                                                                                                                                                                                                                                                                                                                                                                                                                                                                                                                                                                                                                                                                                                                                                                                                                                                                                                                                                                                                                                                                                                                                                                                                                                                                                                                                                                                                                                                                                                                                                                                                                                                                                                                                                                                                                                                                                                                                                                                                                                                                                                                                                                                                                                                                                                                                                                                                                                                                                                                                                                                                                                                                                                                                                                                                                                                                                                                                                                                                                                                                                                                                                                                                                                                                                                                                                                                                                                                                                                                                                                                                                                                                                                                                                                                                                                                                                                                                                                                                                                                                                                                                                                                                                                                                                                                                                                                                                                                                                                                                                                                                                                                                                                                                                                                                                                                                                                                                                                                                                                                                                                                                                                                                                                                                                                                                                                                                                                                                                                                                                                                                                                                                                                                                                                                                                                                                                                                                                                                                                                                                                                                                                                                                                                                                                                                                                                                                                                                                                                                                                                                                                                                                                                                                                                                                                                                                                                                                                                                                                                                                                                                                                                                                                                                                                                                                                                                                                                                                                                                                                                                                                                                                                                                                                                                                                         |                                                                                                                                                                                                                                                                                                                                                                                                                                                                                                                                                                                                                                                                                                                                                                                                                                                                                                                                                                                                                                                                                                                                                                                                                                                                                                                                                                                                                                                                                                                                                                                                                                                                                                                                                                                                                                                                                                                                                                                                                                                                                                        |                                                                                                                                                                                                                                                                                                                                                                                                                                                                                                                                                                                                                                                                                                                                                                                                                                                                                                                                                                                                                                                                                                                                                                                                                                                                                                                                                                                                                                                                                                                                                                                                                                                                                                                                                                                                                                                                                                                                                                                                                                                                                                                               |                                                                                                                                                                                                                                                                                                                                                                                                                                                                                                                                                                                                                                                                                                                                                                                                                                                                                                                                                                                                                                                                                                                                                                                                                                                                                                                                                                                                                                                                                                                                                                                                                                                                                                                                                                                                                                                                                                                                         |                                                                                                                            |                                                                                                                                                                                                                                                                                                                                                                                                                                                                                                                                                                                                                                                                                                                                                                                                                                                                                                                                                                                                                                                                                                                                                                                                                                                                                                                                                                                                                                                                                                                                                                                                                                                                                                                                                                                                                                                                                                                                                                                                                                                                                                                                                                                                                                                                                                                                                                                                                                                                                                                                                                                                                                                           |                                                                                                                                                                                                                                                                                                                                                                                                                                                                                                                                                                                                                                                                                                                                                                                                                                                                                                                                                                                                                                                                                                                                                                                                                                                                                                                                                                                                                                                                                                                                                                                                                                                                                                                                                                                                                                                                                                                                                                                                                                                                                                                                                                                                                                                                                                                                                                                                                                                                                                                                                                                                                                                                                                                                                                                                                                  |                                                                                                                                                                                                                                                                                                                                                                                                                                                                                                                                                                                                                                                                                                                                                                                                                                                                                                                                                                                                                                                                                                                                                                                                                                                                                                                                                                                                                                                                                                                                                                                                                                                                                                                                                                                                                                                                                                                                                                                                                                                                                                                                                                                                                                                                                                                                                                                                                                                                                                                                                                                                                                                                                                                                                                       |                                                                                                                                                                                                                                                                                                                                                                                                                                                                                                                                                                                                                                                                                                                                                                                                                                                                                                                                                                                                                                                                                                                                                                                                                                                                                                                                                                                                                                                                                                                                                                                                                                                                                                                                                                                                                                                                                                                                                                                                                                                                                                                                                                                                                                                                                                                                                                                                                                                                                                                                                                                                                                                                                                                                                                                                                                  |                                                                                                                                                                                                                                                                                                                                                                                                                                                                                                                                                                                                                                                                                                                                                                                                                                                                                                                                                                                                                                                                                                                                                                                                                                                                                                                                                                                                                                                                                                                                                                                                                                                                                                                                                                                                                                                                                                                                                                                                                                                                                                                                                                                                                                                                                                                                                                                                                                                                                                                                                                                                                                                        | -392.0                                                                                                                                                                                                                                                                                                                                                                                                                                                                                                                                                                                                                                                                                                                                                                                                                                                                                                                                                                                                                                                                                                                                                                                                                                                                                                                                                                                                                                                                                                                                                                                                                                                                                                                                                                                                                                                                                                                                                                                                                                                                                                                                                                                                                                                                                                                                                                                                                                                                                                                                                                                                                                                                                                                                                                                                                                                                                                                                                                                                                                                                                                                                                                               |                                                                                                                                                                                                                                                                                                                                                                                                                                                                                                                                                                                                                                                                                                                                                                                                                                                                                                                                                                                                                                                                                                                                                                                                                                                                                                                                                                                                                                                                                                                                                                                                                                                                                                                                                                                                                                                                                                                                                                                                                                                                                                                                                                                                                                                                                                                                                                                                                                                                                                                                                                                                                                                                                                                                                                                                                                                                                                                                                                                                                                                  |
| 101         102         102         102         102         102         102         102         102         102         102         102         102         102         102         102         102         102         102         102         102         102         102         102         102         102         102         102         102         102         102         102         102         102         102         102         102         102         102         102         102         102         102         102         102         102         102         102         102         102         102         102         102         102         102         102         102         102         102         102         102         102         102         102         102         102         102         102         102         102         102         102         102         102         102         102         102         102         102         102         102         102         102         102         102         102         102         102         102         102         102         102         102         102         102         102         102 <td>110         110         110         110         110         110         110         110         110         110         110         110         110         110         110         110         110         110         110         110         110         110         110         110         110         110         110         110         110         110         110         110         110         110         110         110         110         110         110         110         110         110         110         110         110         110         110         110         110         110         110         110         110         110         110         110         110         110         110         110         110         110         110         110         110         110         110         110         110         110         110         110         110         110         110         110         110         110         110         110         110         110         110         110         110         110         110         110         110         110         110         110         110         110         110         110         110<td>4137</td><td>Hire Fees - Kelsev Hall</td><td>25</td><td></td><td></td><td></td><td></td><td></td><td></td><td>0.0</td></td>                                                                                                                                                                                                                                                                                                                                                                                                                                                                                                                                                                                                                                                                                                                                                                                                                                                                                                                                                                                                                                                                                                                                                                                                                                                                                                                                                                                                                                                                                                                                                                                                                                                                                                                                                                                                                                                                                                                                                                                                                                                                                                                                                                                                                                                                                                                                                                                                                                                                                                                                                                                                                                                                                                                                                                                                                                                                                                                                                                                                                                                                                                                                                                                                                                                                                                                                                                                                                                                                                                                                                                                                                                                                                                                                                                                                                                                                                                                                                                                                                                                                                                                                                                                                                                                                                                                                                                                                                                                                                                                                                                                                                                                                                                                                                                                                                                                                                                                                                                                                                                                                                                                                                                                                                                                                                                                                                                                                                                                                                                                                                                                                                                                                                                                                                                                                                                                                                                                                                                                                                                                                                                                                                                                                                                                                                                                                                                                                                                                                                                                                                                                                                                                                                                                                                                                                                                                                                                                                                                                                                                                                                                                                                                                                                                                                                                                                                                                                                                                                                                                                                                                                                                                                                                                                                                                                                                                                                                                                                                                                                                                                                                                                                                                                                                                                                                                                                                                                                                                                                                                                                                                                                                                                                                                                                                                                                                                                                                                                                                                                                                                                                                                                                                                                                                                                                                                                                                                                                                                                                                                                                                                                                                                                                                                                                                                                                                                                                                                                                                                                                                                                                                                                                                                                                                                                                                                                                                                                                                                                                                                                                                                                                                                                                                                                                                                                                                                                                                                                                                                                                                                                                                                                                                                                                                                                                                                                                                                                                                                                                                                                                                                                                                                                                                                                                                                                                                                                                                                                                                                                                                                                                                                                                                                                                                                                                                                                                                                                                                                                                                                                                                                                                                                                                                                                                                                                                                                                                                                                                                                                                                                                                                                                                                                                                                                                                                                                                                                                                                                                                                                                                                                                                                                                                                                                                                                                                                                                                                                                                                                                                                                                                                                                                                                                                                                                                                                                                                                                                                                                                                                                                                                                                                                                                                                                                                                                                                                                                                                                                                                                                                                                                                                                                                                                                                                                                                                                                                                                                                                                                                                                                                                                                                                                                                                                                                                                                                                                                                                                                                            | 110         110         110         110         110         110         110         110         110         110         110         110         110         110         110         110         110         110         110         110         110         110         110         110         110         110         110         110         110         110         110         110         110         110         110         110         110         110         110         110         110         110         110         110         110         110         110         110         110         110         110         110         110         110         110         110         110         110         110         110         110         110         110         110         110         110         110         110         110         110         110         110         110         110         110         110         110         110         110         110         110         110         110         110         110         110         110         110         110         110         110         110         110         110         110         110         110 <td>4137</td> <td>Hire Fees - Kelsev Hall</td> <td>25</td> <td></td> <td></td> <td></td> <td></td> <td></td> <td></td> <td>0.0</td>                                                                                                                                                                                                                                                                                                                                                                                                                                                                                                                                                                                                                                                                                                                                                                                                                                                                                                                                                                                                                                                                                                                                                                                                                                                                                                                                                                                                                                                                                                                                                                                                                                                                                                                                                                                                                                                                                                                                                                                                                                                                                                                                                                                                                                                                                                                                                                                                                                                                                                                                                                                                                                                                                                                                                                                                                                                                                                                                                                                                                                                                                                                                                                                                                                                                                                                                                                                                                                                                                                                                                                                                                                                                                                                                                                                                                                                                                                                                                                                                                                                                                                                                                                                                                                                                                                                                                                                                                                                                                                                                                                                                                                                                                                                                                                                                                                                                                                                                                                                                                                                                                                                                                                                                                                                                                                                                                                                                                                                                                                                                                                                                                                                                                                                                                                                                                                                                                                                                                                                                                                                                                                                                                                                                                                                                                                                                                                                                                                                                                                                                                                                                                                                                                                                                                                                                                                                                                                                                                                                                                                                                                                                                                                                                                                                                                                                                                                                                                                                                                                                                                                                                                                                                                                                                                                                                                                                                                                                                                                                                                                                                                                                                                                                                                                                                                                                                                                                                                                                                                                                                                                                                                                                                                                                                                                                                                                                                                                                                                                                                                                                                                                                                                                                                                                                                                                                                                                                                                                                                                                                                                                                                                                                                                                                                                                                                                                                                                                                                                                                                                                                                                                                                                                                                                                                                                                                                                                                                                                                                                                                                                                                                                                                                                                                                                                                                                                                                                                                                                                                                                                                                                                                                                                                                                                                                                                                                                                                                                                                                                                                                                                                                                                                                                                                                                                                                                                                                                                                                                                                                                                                                                                                                                                                                                                                                                                                                                                                                                                                                                                                                                                                                                                                                                                                                                                                                                                                                                                                                                                                                                                                                                                                                                                                                                                                                                                                                                                                                                                                                                                                                                                                                                                                                                                                                                                                                                                                                                                                                                                                                                                                                                                                                                                                                                                                                                                                                                                                                                                                                                                                                                                                                                                                                                                                                                                                                                                                                                                                                                                                                                                                                                                                                                                                                                                                                                                                                                                                                                                                                                                                                                                                                                                                                               | 4137                                                                                                                                                                                                                                                                                                                                                                                                                                                                                                                                                                                                                                                                                                                                                                                                                                                                                                                                                                                                                                                                                                                                                                                                                                                                                                                                                                                                                                                                                                                                                                                                                                                                                                                                                                                                                                                                                                                                                                                                                                                                                                   | Hire Fees - Kelsev Hall                                                                                                                                                                                                                                                                                                                                                                                                                                                                                                                                                                                                                                                                                                                                                                                                                                                                                                                                                                                                                                                                                                                                                                                                                                                                                                                                                                                                                                                                                                                                                                                                                                                                                                                                                                                                                                                                                                                                                                                                                                                                                                       | 25                                                                                                                                                                                                                                                                                                                                                                                                                                                                                                                                                                                                                                                                                                                                                                                                                                                                                                                                                                                                                                                                                                                                                                                                                                                                                                                                                                                                                                                                                                                                                                                                                                                                                                                                                                                                                                                                                                                                      |                                                                                                                            |                                                                                                                                                                                                                                                                                                                                                                                                                                                                                                                                                                                                                                                                                                                                                                                                                                                                                                                                                                                                                                                                                                                                                                                                                                                                                                                                                                                                                                                                                                                                                                                                                                                                                                                                                                                                                                                                                                                                                                                                                                                                                                                                                                                                                                                                                                                                                                                                                                                                                                                                                                                                                                                           |                                                                                                                                                                                                                                                                                                                                                                                                                                                                                                                                                                                                                                                                                                                                                                                                                                                                                                                                                                                                                                                                                                                                                                                                                                                                                                                                                                                                                                                                                                                                                                                                                                                                                                                                                                                                                                                                                                                                                                                                                                                                                                                                                                                                                                                                                                                                                                                                                                                                                                                                                                                                                                                                                                                                                                                                                                  |                                                                                                                                                                                                                                                                                                                                                                                                                                                                                                                                                                                                                                                                                                                                                                                                                                                                                                                                                                                                                                                                                                                                                                                                                                                                                                                                                                                                                                                                                                                                                                                                                                                                                                                                                                                                                                                                                                                                                                                                                                                                                                                                                                                                                                                                                                                                                                                                                                                                                                                                                                                                                                                                                                                                                                       |                                                                                                                                                                                                                                                                                                                                                                                                                                                                                                                                                                                                                                                                                                                                                                                                                                                                                                                                                                                                                                                                                                                                                                                                                                                                                                                                                                                                                                                                                                                                                                                                                                                                                                                                                                                                                                                                                                                                                                                                                                                                                                                                                                                                                                                                                                                                                                                                                                                                                                                                                                                                                                                                                                                                                                                                                                  |                                                                                                                                                                                                                                                                                                                                                                                                                                                                                                                                                                                                                                                                                                                                                                                                                                                                                                                                                                                                                                                                                                                                                                                                                                                                                                                                                                                                                                                                                                                                                                                                                                                                                                                                                                                                                                                                                                                                                                                                                                                                                                                                                                                                                                                                                                                                                                                                                                                                                                                                                                                                                                                        | 0.0                                                                                                                                                                                                                                                                                                                                                                                                                                                                                                                                                                                                                                                                                                                                                                                                                                                                                                                                                                                                                                                                                                                                                                                                                                                                                                                                                                                                                                                                                                                                                                                                                                                                                                                                                                                                                                                                                                                                                                                                                                                                                                                                                                                                                                                                                                                                                                                                                                                                                                                                                                                                                                                                                                                                                                                                                                                                                                                                                                                                                                                                                                                                                                                  |                                                                                                                                                                                                                                                                                                                                                                                                                                                                                                                                                                                                                                                                                                                                                                                                                                                                                                                                                                                                                                                                                                                                                                                                                                                                                                                                                                                                                                                                                                                                                                                                                                                                                                                                                                                                                                                                                                                                                                                                                                                                                                                                                                                                                                                                                                                                                                                                                                                                                                                                                                                                                                                                                                                                                                                                                                                                                                                                                                                                                                                  |
| 1000       Status       1000       Status       1000       1000       1000       1000       1000       1000       1000       1000       1000       1000       1000       1000       1000       1000       1000       1000       1000       1000       1000       1000       1000       1000       1000       1000       1000       1000       1000       1000       1000       1000       1000       1000       1000       1000       1000       1000       1000       1000       1000       1000       1000       1000       1000       1000       1000       1000       1000       1000       1000       1000       1000       1000       1000       1000       1000       1000       1000       1000       1000       1000       1000       1000       1000       1000       1000       1000       1000       1000       1000       1000       1000       1000       1000       1000       1000       1000       1000       1000       1000       1000       1000       1000       1000       1000       1000       1000       1000       1000       1000       1000       1000       1000       1000       1000       1000       10000       1000                                                                                                                                                                                                                                                                                                                                                                                                                                                                                                                                                                                                                                                                                                                                                                                                                                                                                                                                                                                                                                                                                                                                                                                                                                                                                                                                                                                                                                                                                                                                                                                                                                                                                                                                                                                                                                                                                                                                                                                                                                                                                                                                                                                                                                                                                                                                                                                                                                                                                                                                                                                                                                                                                                                                                                                                                                                                                                                                                                                                                                                                                                                                                                                                                                                                                                                                                                                                                                                                                                                                                                                                                                                                                                                                                                                                                                                                                                                                                                                                                                                                                                                                                                                                                                                                                                                                                                                                                                                                                                                                                                                                                                                                                                                                                                                                                                                                                                                                                                                                                                                                                                                                                                                                                                                                                                                                                                                                                                                                                                                                                                                                                                                                                                                                                                                                                                                                                                                                                                                                                                                                                                                                                                                                                                                                                                                                                                                                                                                                                                                                                                                                                                                                                                                                                                                                                                                                                                                                                                                                                                                                                                                                                                                                                                                                                                                                                                                                                                                                                                                                                                                                                                                                                                                                                                                                                                                                                                                                                                                                                                                                                                                                                                                                                                                                                                                                                                                                                                                                                                                                                                                                                                                                                                                                                                                                                                                                                                                                                                                                                                                                                                                                                                                                                                                                                                                                                                                                                                                                                                                                                                                                                                                                                                                                                                                                                                                                                                                                                                                                                                                                                                                                                                                                                                                                                                                                                                                                                                                                                                                                                                                                                                                                                                                                                                                                                                                                                                                                                                                                                                                                                                                                                                                                                                                                                                                                                                                                                                                                                                                                                                                                                                                                                                                                                                                                                                                                                                                                                                                                                                                                                                                                                                                                                                                                                                                                                                                                                                                                                                                                                                                                                                                                                                                                                                                                                                                                                                                                                                                                                                                                                                                                                                                                                                                                                                                                                                                                                                                                                                                                                                                                                                                                                                                                                                                                                                                                                                                                                                                                                                                                                                                                                                                                                                                                                                                                                                                                                                                                                                                                                                                                                                                                                                                                                                                                                                                                                                                                                                                                                                                                                                                                                                                                                                                                                                                                                                                                                                                                                                                                                                                                                                                                                                                                                                                                                                                                                                                                                                                                                                                                                                                                                                                                                                                                                                                                                                                                                                                                                                                                                                                                                                                                                                                                                                                                                                                                                                                                                                                                                                                                                                                                                                                                                                                                                                                                                                 | Link         Link <thlink< th="">         Link         Link         <thl< td=""><td>4137</td><td>Hire Fees - Winterton Hall</td><td></td><td></td><td>360.00</td><td>472.00</td><td></td><td>472.00</td><td></td><td>112.0</td></thl<></thlink<>                                                                                                                                                                                                                                                                                                                                                                                                                                                                                                                                                                                                                                                                                                                                                                                                                                                                                                                                                                                                                                                                                                                                                                                                                                                                                                                                                                                                                                                                                                                                                                                                                                                                                                                                                                                                                                                                                                                                                                                                                                                                                                                                                                                                                                                                                                                                                                                                                                                                                                                                                                                                                                                                                                                                                                                                                                                                                                                                                                                                                                                                                                                                                                                                                                                                                                                                                                                                                                                                                                                                                                                                                                                                                                                                                                                                                                                                                                                                                                                                                                                                                                                                                                                                                                                                                                                                                                                                                                                                                                                                                                                                                                                                                                                                                                                                                                                                                                                                                                                                                                                                                                                                                                                                                                                                                                                                                                                                                                                                                                                                                                                                                                                                                                                                                                                                                                                                                                                                                                                                                                                                                                                                                                                                                                                                                                                                                                                                                                                                                                                                                                                                                                                                                                                                                                                                                                                                                                                                                                                                                                                                                                                                                                                                                                                                                                                                                                                                                                                                                                                                                                                                                                                                                                                                                                                                                                                                                                                                                                                                                                                                                                                                                                                                                                                                                                                                                                                                                                                                                                                                                                                                                                                                                                                                                                                                                                                                                                                                                                                                                                                                                                                                                                                                                                                                                                                                                                                                                                                                                                                                                                                                                                                                                                                                                                                                                                                                                                                                                                                                                                                                                                                                                                                                                                                                                                                                                                                                                                                                                                                                                                                                                                                                                                                                                                                                                                                                                                                                                                                                                                                                                                                                                                                                                                                                                                                                                                                                                                                                                                                                                                                                                                                                                                                                                                                                                                                                                                                                                                                                                                                                                                                                                                                                                                                                                                                                                                                                                                                                                                                                                                                                                                                                                                                                                                                                                                                                                                                                                                                                                                                                                                                                                                                                                                                                                                                                                                                                                                                                                                                                                                                                                                                                                                                                                                                                                                                                                                                                                                                                                                                                                                                                                                                                                                                                                                                                                                                                                                                                                                                                                                                                                                                                                                                                                                                                                                                                                                                                                                                                                                                                                                                                                                                                                                                                                                                                                                                                                                                                                                                                                                                           | 4137                                                                                                                                                                                                                                                                                                                                                                                                                                                                                                                                                                                                                                                                                                                                                                                                                                                                                                                                                                                                                                                                                                                                                                                                                                                                                                                                                                                                                                                                                                                                                                                                                                                                                                                                                                                                                                                                                                                                                                                                                                                                                                   | Hire Fees - Winterton Hall                                                                                                                                                                                                                                                                                                                                                                                                                                                                                                                                                                                                                                                                                                                                                                                                                                                                                                                                                                                                                                                                                                                                                                                                                                                                                                                                                                                                                                                                                                                                                                                                                                                                                                                                                                                                                                                                                                                                                                                                                                                                                                    |                                                                                                                                                                                                                                                                                                                                                                                                                                                                                                                                                                                                                                                                                                                                                                                                                                                                                                                                                                                                                                                                                                                                                                                                                                                                                                                                                                                                                                                                                                                                                                                                                                                                                                                                                                                                                                                                                                                                         |                                                                                                                            | 360.00                                                                                                                                                                                                                                                                                                                                                                                                                                                                                                                                                                                                                                                                                                                                                                                                                                                                                                                                                                                                                                                                                                                                                                                                                                                                                                                                                                                                                                                                                                                                                                                                                                                                                                                                                                                                                                                                                                                                                                                                                                                                                                                                                                                                                                                                                                                                                                                                                                                                                                                                                                                                                                                    | 472.00                                                                                                                                                                                                                                                                                                                                                                                                                                                                                                                                                                                                                                                                                                                                                                                                                                                                                                                                                                                                                                                                                                                                                                                                                                                                                                                                                                                                                                                                                                                                                                                                                                                                                                                                                                                                                                                                                                                                                                                                                                                                                                                                                                                                                                                                                                                                                                                                                                                                                                                                                                                                                                                                                                                                                                                                                           |                                                                                                                                                                                                                                                                                                                                                                                                                                                                                                                                                                                                                                                                                                                                                                                                                                                                                                                                                                                                                                                                                                                                                                                                                                                                                                                                                                                                                                                                                                                                                                                                                                                                                                                                                                                                                                                                                                                                                                                                                                                                                                                                                                                                                                                                                                                                                                                                                                                                                                                                                                                                                                                                                                                                                                       | 472.00                                                                                                                                                                                                                                                                                                                                                                                                                                                                                                                                                                                                                                                                                                                                                                                                                                                                                                                                                                                                                                                                                                                                                                                                                                                                                                                                                                                                                                                                                                                                                                                                                                                                                                                                                                                                                                                                                                                                                                                                                                                                                                                                                                                                                                                                                                                                                                                                                                                                                                                                                                                                                                                                                                                                                                                                                           |                                                                                                                                                                                                                                                                                                                                                                                                                                                                                                                                                                                                                                                                                                                                                                                                                                                                                                                                                                                                                                                                                                                                                                                                                                                                                                                                                                                                                                                                                                                                                                                                                                                                                                                                                                                                                                                                                                                                                                                                                                                                                                                                                                                                                                                                                                                                                                                                                                                                                                                                                                                                                                                        | 112.0                                                                                                                                                                                                                                                                                                                                                                                                                                                                                                                                                                                                                                                                                                                                                                                                                                                                                                                                                                                                                                                                                                                                                                                                                                                                                                                                                                                                                                                                                                                                                                                                                                                                                                                                                                                                                                                                                                                                                                                                                                                                                                                                                                                                                                                                                                                                                                                                                                                                                                                                                                                                                                                                                                                                                                                                                                                                                                                                                                                                                                                                                                                                                                                |                                                                                                                                                                                                                                                                                                                                                                                                                                                                                                                                                                                                                                                                                                                                                                                                                                                                                                                                                                                                                                                                                                                                                                                                                                                                                                                                                                                                                                                                                                                                                                                                                                                                                                                                                                                                                                                                                                                                                                                                                                                                                                                                                                                                                                                                                                                                                                                                                                                                                                                                                                                                                                                                                                                                                                                                                                                                                                                                                                                                                                                  |
| 411       And Mark Markament       9       And Markament                                                                                                                                                                                                                                                                                                                                                                                                                                                                                                                                                                                                                                                                                                                                                                                                                                                                                                                                                                                                                                                                                                                                                                                                                                                                                                                                                                                                                                                                                                                                                                                                                                                                                                                                                                                                                                                                                                                                                                                                                                                                                                                                                                                                                                                                                                                                                                                                                                                                                                                                                                                                                                                                                                                                                                                                                                                                                                                                                                                                                                                                                                                                                                                                                                                                                                                                                                                                                                                                                                                                                                                                                                                                                                                                                                                                                                                                                                                                                                                                                                                                                                                                                                                                                                                                                                                                                                                                                                                                                                                                                                                                                                                                                                                                                                                                                                                                                                                                                                                                                                                                                                                                                                                                                                                                                                                                                                                                                                                                                                                                                                                                                                                                                                                                                                                                                                                                                                                                                                                                                                                                                                                                                                                                                                                                                                                                                                                                                                                                                                                                                                                                                                                                                                                                                                                                                                                                                                                                                                                                                                                                                                                                                                                                                                                                                                                                                                                                                                                                                                                                                                                                                                                                                                                                                                                                                                                                                                                                                                                                                                                                                                                                                                                                                                                                                                                                                                                                                                                                                                                                                                                                                                                                                                                                                                                                                                                                                                                                                                                                                                                                                                                                                                                                                                                                                                                                                                                                                                                                                                                                                                                                                                                                                                                                                                                                                                                                                                                                                                                                                                                                                                                                                                                                                                                                                                                                                                                                                                                                                                                                                                                                                                                                                                                                                                                                                                                                                                                                                                                                                                                                                                                                                                                                                                                                                                                                                                                                                                                                                                                                                                                                                                                                                                                                                                                                                                                                                                                                                                                                                                                                                                                                                                                                                                                                                                                                                                                                                                                                                                                                                                                                                                                                                                                                                                                                                                                                                                                                                                                                                                                                                                                                                                                                                                                                                                                                                                                                                                                                                                                                                                                                                                                                                                                                                                                                                                                                                                                                                                                                                                                                                                                                                                                                                                                                                                                                                                                                                                                                                                                                                                                                                                                                                                                                                                                                                                                                                                                                                                                                                                                                                                                                                                                                                                                                                                                                                                                                                                                                                                                                                                                                                                                                                                                                                                                                                                                                                                                                                                                                                                                                                                                                                                                                                                                                                                                                                                                                                                                                                                                                                                                                                                                                                                                                                                                                                                                                                                                                                                                                                                                                                                                                                                                                                                      | 1.11       Accord Subserval and Location       33.2.0       33.2.0       33.2.0       33.2.0       33.2.0       33.2.0       33.2.0       33.2.0       33.2.0       33.2.0       33.2.0       33.2.0       33.2.0       33.2.0       33.2.0       33.2.0       33.2.0       33.2.0       33.2.0       33.2.0       33.2.0       33.2.0       33.2.0       33.2.0       33.2.0       33.2.0       33.2.0       33.2.0       33.2.0       33.2.0       33.2.0       33.2.0       33.2.0       33.2.0       33.2.0       33.2.0       33.2.0       33.2.0       33.2.0       33.2.0       33.2.0       33.2.0       33.2.0       33.2.0       33.2.0       33.2.0       33.2.0       33.2.0       33.2.0       33.2.0       33.2.0       33.2.0       33.2.0       33.2.0       33.2.0       33.2.0       33.2.0       33.2.0       33.2.0       33.2.0       33.2.0       33.2.0       33.2.0       33.2.0       33.2.0       33.2.0       33.2.0       33.2.0       33.2.0       33.2.0       33.2.0       33.2.0       33.2.0       33.2.0       33.2.0       33.2.0       33.2.0       33.2.0       33.2.0       33.2.0       33.2.0       33.2.0       33.2.0       33.2.0       33.2.0       33.2.0       33.2.0       33.2.0       33.2.0                                                                                                                                                                                                                                                                                                                                                                                                                                                                                                                                                                                                                                                                                                                                                                                                                                                                                                                                                                                                                                                                                                                                                                                                                                                                                                                                                                                                                                                                                                                                                                                                                                                                                                                                                                                                                                                                                                                                                                                                                                                                                                                                                                                                                                                                                                                                                                                                                                                                                                                                                                                                                                                                                                                                                                                                                                                                                                                                                                                                                                                                                                                                                                                                                                                                                                                                                                                                                                                                                                                                                                                                                                                                                                                                                                                                                                                                                                                                                                                                                                                                                                                                                                                                                                                                                                                                                                                                                                                                                                                                                                                                                                                                                                                                                                                                                                                                                                                                                                                                                                                                                                                                                                                                                                                                                                                                                                                                                                                                                                                                                                                                                                                                                                                                                                                                                                                                                                                                                                                                                                                                                                                                                                                                                                                                                                                                                                                                                                                                                                                                                                                                                                                                                                                                                                                                                                                                                                                                                                                                                                                                                                                                                                                                                                                                                                                                                                                                                                                                                                                                                                                                                                                                                                                                                                                                                                                                                                                                                                                                                                                                                                                                                                                                                                                                                                                                                                                                                                                                                                                                                                                                                                                                                                                                                                                                                                                                                                                                                                                                                                                                                                                                                                                                                                                                                                                                                                                                                                                                                                                                                                                                                                                                                                                                                                                                                                                                                                                                                                                                                                                                                                                                                                                                                                                                                                                                                                                                                                                                                                                                                                                                                                                                                                                                                                                                                                                                                                                                                                                                                                                                                                                                                                                                                                                                                                                                                                                                                                                                                                                                                                                                                                                                                                                                                                                                                                                                                                                                                                                                                                                                                                                                                                                                                                                                                                                                                                                                                                                                                                                                                                                                                                                                                                                                                                                                                                                                                                                                                                                                                                                                                                                                                                                                                                                                                                                                                                                                                                                                                                                                                                                                                                                                                                                                                                                                                                                                                                                                                                                                                                                                                                                                                                                                                                                                                                                                                                                                                                                                                                                                                                                                                                                                                                                                                                                                                                                                                                                                                                                                                                                                                                                                                                                                                                                                                                                                                                                                                                                                                                                                                                                                                                                                                                                                                                         |                                                                                                                                                                                                                                                                                                                                                                                                                                                                                                                                                                                                                                                                                                                                                                                                                                                                                                                                                                                                                                                                                                                                                                                                                                                                                                                                                                                                                                                                                                                                                                                                                                                                                                                                                                                                                                                                                                                                                                                                                                                                                                        |                                                                                                                                                                                                                                                                                                                                                                                                                                                                                                                                                                                                                                                                                                                                                                                                                                                                                                                                                                                                                                                                                                                                                                                                                                                                                                                                                                                                                                                                                                                                                                                                                                                                                                                                                                                                                                                                                                                                                                                                                                                                                                                               |                                                                                                                                                                                                                                                                                                                                                                                                                                                                                                                                                                                                                                                                                                                                                                                                                                                                                                                                                                                                                                                                                                                                                                                                                                                                                                                                                                                                                                                                                                                                                                                                                                                                                                                                                                                                                                                                                                                                         |                                                                                                                            |                                                                                                                                                                                                                                                                                                                                                                                                                                                                                                                                                                                                                                                                                                                                                                                                                                                                                                                                                                                                                                                                                                                                                                                                                                                                                                                                                                                                                                                                                                                                                                                                                                                                                                                                                                                                                                                                                                                                                                                                                                                                                                                                                                                                                                                                                                                                                                                                                                                                                                                                                                                                                                                           | 50.00                                                                                                                                                                                                                                                                                                                                                                                                                                                                                                                                                                                                                                                                                                                                                                                                                                                                                                                                                                                                                                                                                                                                                                                                                                                                                                                                                                                                                                                                                                                                                                                                                                                                                                                                                                                                                                                                                                                                                                                                                                                                                                                                                                                                                                                                                                                                                                                                                                                                                                                                                                                                                                                                                                                                                                                                                            |                                                                                                                                                                                                                                                                                                                                                                                                                                                                                                                                                                                                                                                                                                                                                                                                                                                                                                                                                                                                                                                                                                                                                                                                                                                                                                                                                                                                                                                                                                                                                                                                                                                                                                                                                                                                                                                                                                                                                                                                                                                                                                                                                                                                                                                                                                                                                                                                                                                                                                                                                                                                                                                                                                                                                                       |                                                                                                                                                                                                                                                                                                                                                                                                                                                                                                                                                                                                                                                                                                                                                                                                                                                                                                                                                                                                                                                                                                                                                                                                                                                                                                                                                                                                                                                                                                                                                                                                                                                                                                                                                                                                                                                                                                                                                                                                                                                                                                                                                                                                                                                                                                                                                                                                                                                                                                                                                                                                                                                                                                                                                                                                                                  | the design of                                                                                                                                                                                                                                                                                                                                                                                                                                                                                                                                                                                                                                                                                                                                                                                                                                                                                                                                                                                                                                                                                                                                                                                                                                                                                                                                                                                                                                                                                                                                                                                                                                                                                                                                                                                                                                                                                                                                                                                                                                                                                                                                                                                                                                                                                                                                                                                                                                                                                                                                                                                                                                          |                                                                                                                                                                                                                                                                                                                                                                                                                                                                                                                                                                                                                                                                                                                                                                                                                                                                                                                                                                                                                                                                                                                                                                                                                                                                                                                                                                                                                                                                                                                                                                                                                                                                                                                                                                                                                                                                                                                                                                                                                                                                                                                                                                                                                                                                                                                                                                                                                                                                                                                                                                                                                                                                                                                                                                                                                                                                                                                                                                                                                                                                                                                                                                                      |                                                                                                                                                                                                                                                                                                                                                                                                                                                                                                                                                                                                                                                                                                                                                                                                                                                                                                                                                                                                                                                                                                                                                                                                                                                                                                                                                                                                                                                                                                                                                                                                                                                                                                                                                                                                                                                                                                                                                                                                                                                                                                                                                                                                                                                                                                                                                                                                                                                                                                                                                                                                                                                                                                                                                                                                                                                                                                                                                                                                                                                  |
| 416         Marcol Montano, Instructure, Instructur                                                                                                                                                                                                                                                                                                                                                                                                                                                                                                                                                                                                                                                                                                                                                                                                                                                                                                                                                                                                                                                                                                                                                                                                                                                                                                                                                                                                                                                                                                                                                                                                                                                                                                                                                                                                                                                                                                                                                                                                                                                                                                                                                                                                                                                                                                                                                                                                                                                                                                                                                                                                                                                                                                                                                                                                                                                                                                                                                                                                                                                                                                                                                                                                                                                                                                                                                                                                                                                                                                                                                                                                                                                                                                                                                                                                                                                                                                                                                                                                                                                                                                                                                                                                                                                                                                                                                                                                                                                                                                                                                                                                                                                                                                                                                                                                                                                                                                                                                                                                                                                                                                                                                                                                                                                                                                                                                                                                                                                                                                                                                                                                                                                                                                                                                                                                                                                                                                                                                                                                                                                                                                                                                                                                                                                                                                                                                                                                                                                                                                                                                                                                                                                                                                                                                                                                                                                                                                                                                                                                                                                                                                                                                                                                                                                                                                                                                                                                                                                                                                                                                                                                                                                                                                                                                                                                                                                                                                                                                                                                                                                                                                                                                                                                                                                                                                                                                                                                                                                                                                                                                                                                                                                                                                                                                                                                                                                                                                                                                                                                                                                                                                                                                                                                                                                                                                                                                                                                                                                                                                                                                                                                                                                                                                                                                                                                                                                                                                                                                                                                                                                                                                                                                                                                                                                                                                                                                                                                                                                                                                                                                                                                                                                                                                                                                                                                                                                                                                                                                                                                                                                                                                                                                                                                                                                                                                                                                                                                                                                                                                                                                                                                                                                                                                                                                                                                                                                                                                                                                                                                                                                                                                                                                                                                                                                                                                                                                                                                                                                                                                                                                                                                                                                                                                                                                                                                                                                                                                                                                                                                                                                                                                                                                                                                                                                                                                                                                                                                                                                                                                                                                                                                                                                                                                                                                                                                                                                                                                                                                                                                                                                                                                                                                                                                                                                                                                                                                                                                                                                                                                                                                                                                                                                                                                                                                                                                                                                                                                                                                                                                                                                                                                                                                                                                                                                                                                                                                                                                                                                                                                                                                                                                                                                                                                                                                                                                                                                                                                                                                                                                                                                                                                                                                                                                                                                                                                                                                                                                                        | 440         Max         Max         444.40         444.40         444.40         444.40         444.40         444.40         444.40         444.40         444.40         444.40         444.40         444.40         444.40         444.40         444.40         444.40         444.40         444.40         444.40         444.40         444.40         444.40         444.40         444.40         444.40         444.40         444.40         444.40         444.40         444.40         444.40         444.40         444.40         444.40         444.40         444.40         444.40         444.40         444.40         444.40         444.40         444.40         444.40         444.40         444.40         444.40         444.40         444.40         444.40         444.40         444.40         444.40         444.40         444.40         444.40         444.40         444.40         444.40         444.40         444.40         444.40         444.40         444.40         444.40         444.40         444.40         444.40         444.40         444.40         444.40         444.40         444.40         444.40         444.40         444.40         444.40         444.40         444.40         444.40         444.40         444.40         444.40                                                                                                                                                                                                                                                                                                                                                                                                                                                                                                                                                                                                                                                                                                                                                                                                                                                                                                                                                                                                                                                                                                                                                                                                                                                                                                                                                                                                                                                                                                                                                                                                                                                                                                                                                                                                                                                                                                                                                                                                                                                                                                                                                                                                                                                                                                                                                                                                                                                                                                                                                                                                                                                                                                                                                                                                                                                                                                                                                                                                                                                                                                                                                                                                                                                                                                                                                                                                                                                                                                                                                                                                                                                                                                                                                                                                                                                                                                                                                                                                                                                                                                                                                                                                                                                                                                                                                                                                                                                                                                                                                                                                                                                                                                                                                                                                                                                                                                                                                                                                                                                                                                                                                                                                                                                                                                                                                                                                                                                                                                                                                                                                                                                                                                                                                                                                                                                                                                                                                                                                                                                                                                                                                                                                                                                                                                                                                                                                                                                                                                                                                                                                                                                                                                                                                                                                                                                                                                                                                                                                                                                                                                                                                                                                                                                                                                                                                                                                                                                                                                                                                                                                                                                                                                                                                                                                                                                                                                                                                                                                                                                                                                                                                                                                                                                                                                                                                                                                                                                                                                                                                                                                                                                                                                                                                                                                                                                                                                                                                                                                                                                                                                                                                                                                                                                                                                                                                                                                                                                                                                                                                                                                                                                                                                                                                                                                                                                                                                                                                                                                                                                                                                                                                                                                                                                                                                                                                                                                                                                                                                                                                                                                                                                                                                                                                                                                                                                                                                                                                                                                                                                                                                                                                                                                                                                                                                                                                                                                                                                                                                                                                                                                                                                                                                                                                                                                                                                                                                                                                                                                                                                                                                                                                                                                                                                                                                                                                                                                                                                                                                                                                                                                                                                                                                                                                                                                                                                                                                                                                                                                                                                                                                                                                                                                                                                                                                                                                                                                                                                                                                                                                                                                                                                                                                                                                                                                                                                                                                                                                                                                                                                                                                                                                                                                                                                                                                                                                                                                                                                                                                                                                                                                                                                                                                                                                                                                                                                                                                                                                                                                                                                                                                                                                                                                                                                                                                                                                                                                                                                                                                                                                                                                                                                                                                             |                                                                                                                                                                                                                                                                                                                                                                                                                                                                                                                                                                                                                                                                                                                                                                                                                                                                                                                                                                                                                                                                                                                                                                                                                                                                                                                                                                                                                                                                                                                                                                                                                                                                                                                                                                                                                                                                                                                                                                                                                                                                                                        |                                                                                                                                                                                                                                                                                                                                                                                                                                                                                                                                                                                                                                                                                                                                                                                                                                                                                                                                                                                                                                                                                                                                                                                                                                                                                                                                                                                                                                                                                                                                                                                                                                                                                                                                                                                                                                                                                                                                                                                                                                                                                                                               | 20                                                                                                                                                                                                                                                                                                                                                                                                                                                                                                                                                                                                                                                                                                                                                                                                                                                                                                                                                                                                                                                                                                                                                                                                                                                                                                                                                                                                                                                                                                                                                                                                                                                                                                                                                                                                                                                                                                                                      |                                                                                                                            |                                                                                                                                                                                                                                                                                                                                                                                                                                                                                                                                                                                                                                                                                                                                                                                                                                                                                                                                                                                                                                                                                                                                                                                                                                                                                                                                                                                                                                                                                                                                                                                                                                                                                                                                                                                                                                                                                                                                                                                                                                                                                                                                                                                                                                                                                                                                                                                                                                                                                                                                                                                                                                                           |                                                                                                                                                                                                                                                                                                                                                                                                                                                                                                                                                                                                                                                                                                                                                                                                                                                                                                                                                                                                                                                                                                                                                                                                                                                                                                                                                                                                                                                                                                                                                                                                                                                                                                                                                                                                                                                                                                                                                                                                                                                                                                                                                                                                                                                                                                                                                                                                                                                                                                                                                                                                                                                                                                                                                                                                                                  |                                                                                                                                                                                                                                                                                                                                                                                                                                                                                                                                                                                                                                                                                                                                                                                                                                                                                                                                                                                                                                                                                                                                                                                                                                                                                                                                                                                                                                                                                                                                                                                                                                                                                                                                                                                                                                                                                                                                                                                                                                                                                                                                                                                                                                                                                                                                                                                                                                                                                                                                                                                                                                                                                                                                                                       |                                                                                                                                                                                                                                                                                                                                                                                                                                                                                                                                                                                                                                                                                                                                                                                                                                                                                                                                                                                                                                                                                                                                                                                                                                                                                                                                                                                                                                                                                                                                                                                                                                                                                                                                                                                                                                                                                                                                                                                                                                                                                                                                                                                                                                                                                                                                                                                                                                                                                                                                                                                                                                                                                                                                                                                                                                  | Inc Accrual                                                                                                                                                                                                                                                                                                                                                                                                                                                                                                                                                                                                                                                                                                                                                                                                                                                                                                                                                                                                                                                                                                                                                                                                                                                                                                                                                                                                                                                                                                                                                                                                                                                                                                                                                                                                                                                                                                                                                                                                                                                                                                                                                                                                                                                                                                                                                                                                                                                                                                                                                                                                                                            | 2.0                                                                                                                                                                                                                                                                                                                                                                                                                                                                                                                                                                                                                                                                                                                                                                                                                                                                                                                                                                                                                                                                                                                                                                                                                                                                                                                                                                                                                                                                                                                                                                                                                                                                                                                                                                                                                                                                                                                                                                                                                                                                                                                                                                                                                                                                                                                                                                                                                                                                                                                                                                                                                                                                                                                                                                                                                                                                                                                                                                                                                                                                                                                                                                                  |                                                                                                                                                                                                                                                                                                                                                                                                                                                                                                                                                                                                                                                                                                                                                                                                                                                                                                                                                                                                                                                                                                                                                                                                                                                                                                                                                                                                                                                                                                                                                                                                                                                                                                                                                                                                                                                                                                                                                                                                                                                                                                                                                                                                                                                                                                                                                                                                                                                                                                                                                                                                                                                                                                                                                                                                                                                                                                                                                                                                                                                  |
| 110       Order Spectra for Contar Tom       30       7       2000       2000       2000       7       2000       100000       100000       100000       100000       100000       100000       100000       100000       100000       100000       100000       100000       100000       100000       100000       100000       100000       100000       100000       100000       100000       100000       100000       100000       100000       100000       100000       100000       100000       100000       100000       100000       100000       100000       100000       100000       100000       100000       100000       100000       100000       100000       100000       100000       100000       100000       100000       100000       100000       100000       100000       100000       100000       100000       100000       100000       100000       100000       100000       100000       100000       100000       100000       100000       100000       100000       100000       100000       100000       100000       100000       100000       100000       100000       100000       100000       100000       100000       100000       100000       100000       100000       100000                                                                                                                                                                                                                                                                                                                                                                                                                                                                                                                                                                                                                                                                                                                                                                                                                                                                                                                                                                                                                                                                                                                                                                                                                                                                                                                                                                                                                                                                                                                                                                                                                                                                                                                                                                                                                                                                                                                                                                                                                                                                                                                                                                                                                                                                                                                                                                                                                                                                                                                                                                                                                                                                                                                                                                                                                                                                                                                                                                                                                                                                                                                                                                                                                                                                                                                                                                                                                                                                                                                                                                                                                                                                                                                                                                                                                                                                                                                                                                                                                                                                                                                                                                                                                                                                                                                                                                                                                                                                                                                                                                                                                                                                                                                                                                                                                                                                                                                                                                                                                                                                                                                                                                                                                                                                                                                                                                                                                                                                                                                                                                                                                                                                                                                                                                                                                                                                                                                                                                                                                                                                                                                                                                                                                                                                                                                                                                                                                                                                                                                                                                                                                                                                                                                                                                                                                                                                                                                                                                                                                                                                                                                                                                                                                                                                                                                                                                                                                                                                                                                                                                                                                                                                                                                                                                                                                                                                                                                                                                                                                                                                                                                                                                                                                                                                                                                                                                                                                                                                                                                                                                                                                                                                                                                                                                                                                                                                                                                                                                                                                                                                                                                                                                                                                                                                                                                                                                                                                                                                                                                                                                                                                                                                                                                                                                                                                                                                                                                                                                                                                                                                                                                                                                                                                                                                                                                                                                                                                                                                                                                                                                                                                                                                                                                                                                                                                                                                                                                                                                                                                                                                                                                                                                                                                                                                                                                                                                                                                                                                                                                                                                                                                                                                                                                                                                                                                                                                                                                                                                                                                                                                                                                                                                                                                                                                                                                                                                                                                                                                                                                                                                                                                                                                                                                                                                                                                                                                                                                                                                                                                                                                                                                                                                                                                                                                                                                                                                                                                                                                                                                                                                                                                                                                                                                                                                                                                                                                                                                                                                                                                                                                                                                                                                                                                                                                                                                                                                                                                                                                                                                                                                                                                                                                                                                                                                                                                                                                                                                                                                                                                                                                                                                                                                                                                                                                                                                                                                                                                                                                                                                                                                                                                                                                                                                                                                                                                                                                                                                                                                                                                                                                                                                                                                                                                                                                                                                                                                                                                                                                                                                                                                                                                                                                                                                                                                                                                                                                                                                                                                                                                                                                                                                                                                                                                                                                                    | 141       December in Non-1       0       7       2000       2000       7       2000         100       Mark 1 as Controls       0                                                                                                                                                                                                                                                                                                                                                                                                                                                                                                                                                                                                                                                                                                                                                                                                                                                                                                                                                                                                                                                                                                                                                                                                                                                                                                                                                                                                                                                                                                                                                                                                                                                                                                                                                                                                                                                                                                                                                                                                                                                                                                                                                                                                                                                                                                                                                                                                                                                                                                                                                                                                                                                                                                                                                                                                                                                                                                                                                                                                                                                                                                                                                                                                                                                                                                                                                                                                                                                                                                                                                                                                                                                                                                                                                                                                                                                                                                                                                                                                                                                                                                                                                                                                                                                                                                                                                                                                                                                                                                                                                                                                                                                                                                                                                                                                                                                                                                                                                                                                                                                                                                                                                                                                                                                                                                                                                                                                                                                                                                                                                                                                                                                                                                                                                                                                                                                                                                                                                                                                                                                                                                                                                                                                                                                                                                                                                                                                                                                                                                                                                                                                                                                                                                                                                                                                                                                                                                                                                                                                                                                                                                                                                                                                                                                                                                                                                                                                                                                                                                                                                                                                                                                                                                                                                                                                                                                                                                                                                                                                                                                                                                                                                                                                                                                                                                                                                                                                                                                                                                                                                                                                                                                                                                                                                                                                                                                                                                                                                                                                                                                                                                                                                                                                                                                                                                                                                                                                                                                                                                                                                                                                                                                                                                                                                                                                                                                                                                                                                                                                                                                                                                                                                                                                                                                                                                                                                                                                                                                                                                                                                                                                                                                                                                                                                                                                                                                                                                                                                                                                                                                                                                                                                                                                                                                                                                                                                                                                                                                                                                                                                                                                                                                                                                                                                                                                                                                                                                                                                                                                                                                                                                                                                                                                                                                                                                                                                                                                                                                                                                                                                                                                                                                                                                                                                                                                                                                                                                                                                                                                                                                                                                                                                                                                                                                                                                                                                                                                                                                                                                                                                                                                                                                                                                                                                                                                                                                                                                                                                                                                                                                                                                                                                                                                                                                                                                                                                                                                                                                                                                                                                                                                                                                                                                                                                                                                                                                                                                                                                                                                                                                                                                                                                                                                                                                                                                                                                                                                                                                                                                                                                                                                                                                                                                                                                                                                                                                                                                                                                                                                                                                                                                                                                                                                                                                                                                                                                                                                                                                                                                                                                                                                                                                                                                                                                                                                                                                                                     |                                                                                                                                                                                                                                                                                                                                                                                                                                                                                                                                                                                                                                                                                                                                                                                                                                                                                                                                                                                                                                                                                                                                                                                                                                                                                                                                                                                                                                                                                                                                                                                                                                                                                                                                                                                                                                                                                                                                                                                                                                                                                                        | Web Site Maintenance Internet ans Email Momt                                                                                                                                                                                                                                                                                                                                                                                                                                                                                                                                                                                                                                                                                                                                                                                                                                                                                                                                                                                                                                                                                                                                                                                                                                                                                                                                                                                                                                                                                                                                                                                                                                                                                                                                                                                                                                                                                                                                                                                                                                                                                  | 30                                                                                                                                                                                                                                                                                                                                                                                                                                                                                                                                                                                                                                                                                                                                                                                                                                                                                                                                                                                                                                                                                                                                                                                                                                                                                                                                                                                                                                                                                                                                                                                                                                                                                                                                                                                                                                                                                                                                      |                                                                                                                            |                                                                                                                                                                                                                                                                                                                                                                                                                                                                                                                                                                                                                                                                                                                                                                                                                                                                                                                                                                                                                                                                                                                                                                                                                                                                                                                                                                                                                                                                                                                                                                                                                                                                                                                                                                                                                                                                                                                                                                                                                                                                                                                                                                                                                                                                                                                                                                                                                                                                                                                                                                                                                                                           |                                                                                                                                                                                                                                                                                                                                                                                                                                                                                                                                                                                                                                                                                                                                                                                                                                                                                                                                                                                                                                                                                                                                                                                                                                                                                                                                                                                                                                                                                                                                                                                                                                                                                                                                                                                                                                                                                                                                                                                                                                                                                                                                                                                                                                                                                                                                                                                                                                                                                                                                                                                                                                                                                                                                                                                                                                  |                                                                                                                                                                                                                                                                                                                                                                                                                                                                                                                                                                                                                                                                                                                                                                                                                                                                                                                                                                                                                                                                                                                                                                                                                                                                                                                                                                                                                                                                                                                                                                                                                                                                                                                                                                                                                                                                                                                                                                                                                                                                                                                                                                                                                                                                                                                                                                                                                                                                                                                                                                                                                                                                                                                                                                       |                                                                                                                                                                                                                                                                                                                                                                                                                                                                                                                                                                                                                                                                                                                                                                                                                                                                                                                                                                                                                                                                                                                                                                                                                                                                                                                                                                                                                                                                                                                                                                                                                                                                                                                                                                                                                                                                                                                                                                                                                                                                                                                                                                                                                                                                                                                                                                                                                                                                                                                                                                                                                                                                                                                                                                                                                                  |                                                                                                                                                                                                                                                                                                                                                                                                                                                                                                                                                                                                                                                                                                                                                                                                                                                                                                                                                                                                                                                                                                                                                                                                                                                                                                                                                                                                                                                                                                                                                                                                                                                                                                                                                                                                                                                                                                                                                                                                                                                                                                                                                                                                                                                                                                                                                                                                                                                                                                                                                                                                                                                        | 44.0                                                                                                                                                                                                                                                                                                                                                                                                                                                                                                                                                                                                                                                                                                                                                                                                                                                                                                                                                                                                                                                                                                                                                                                                                                                                                                                                                                                                                                                                                                                                                                                                                                                                                                                                                                                                                                                                                                                                                                                                                                                                                                                                                                                                                                                                                                                                                                                                                                                                                                                                                                                                                                                                                                                                                                                                                                                                                                                                                                                                                                                                                                                                                                                 |                                                                                                                                                                                                                                                                                                                                                                                                                                                                                                                                                                                                                                                                                                                                                                                                                                                                                                                                                                                                                                                                                                                                                                                                                                                                                                                                                                                                                                                                                                                                                                                                                                                                                                                                                                                                                                                                                                                                                                                                                                                                                                                                                                                                                                                                                                                                                                                                                                                                                                                                                                                                                                                                                                                                                                                                                                                                                                                                                                                                                                                  |
| Mark Mark Dock Mark Sector         Mark Mark Mark Mark Mark Mark Mark Mark                                                                                                                                                                                                                                                                                                                                                                                                                                                                                                                                                                                                                                                                                                                                                                                                                                                                                                                                                                                                                                                                                                                                                                                                                                                                                                                                                                                                                                                                                                                                                                                                                                                                                                                                                                                                                                                                                                                                                                                                                                                                                                                                                                                                                                                                                                                                                                                                                                                                                                                                                                                                                                                                                                                                                                                                                                                                                                                                                                                                                                                                                                                                                                                                                                                                                                                                                                                                                                                                                                                                                                                                                                                                                                                                                                                                                                                                                                                                                                                                                                                                                                                                                                                                                                                                                                                                                                                                                                                                                                                                                                                                                                                                                                                                                                                                                                                                                                                                                                                                                                                                                                                                                                                                                                                                                                                                                                                                                                                                                                                                                                                                                                                                                                                                                                                                                                                                                                                                                                                                                                                                                                                                                                                                                                                                                                                                                                                                                                                                                                                                                                                                                                                                                                                                                                                                                                                                                                                                                                                                                                                                                                                                                                                                                                                                                                                                                                                                                                                                                                                                                                                                                                                                                                                                                                                                                                                                                                                                                                                                                                                                                                                                                                                                                                                                                                                                                                                                                                                                                                                                                                                                                                                                                                                                                                                                                                                                                                                                                                                                                                                                                                                                                                                                                                                                                                                                                                                                                                                                                                                                                                                                                                                                                                                                                                                                                                                                                                                                                                                                                                                                                                                                                                                                                                                                                                                                                                                                                                                                                                                                                                                                                                                                                                                                                                                                                                                                                                                                                                                                                                                                                                                                                                                                                                                                                                                                                                                                                                                                                                                                                                                                                                                                                                                                                                                                                                                                                                                                                                                                                                                                                                                                                                                                                                                                                                                                                                                                                                                                                                                                                                                                                                                                                                                                                                                                                                                                                                                                                                                                                                                                                                                                                                                                                                                                                                                                                                                                                                                                                                                                                                                                                                                                                                                                                                                                                                                                                                                                                                                                                                                                                                                                                                                                                                                                                                                                                                                                                                                                                                                                                                                                                                                                                                                                                                                                                                                                                                                                                                                                                                                                                                                                                                                                                                                                                                                                                                                                                                                                                                                                                                                                                                                                                                                                                                                                                                                                                                                                                                                                                                                                                                                                                                                                                                                                                                                                                                                                                                                                                                                                                                                                                                                                                                                                                                                                                                                                                                                                                                                                                                                                                                                                                                                                                                                                                                                                                                                                                                                                                                                                                                                                                                                                                                                                                                                                                                                                                                                                                                                                                                                                                                                                                                                                                                                                                                | Image: Note that and produces         Im                                                                                                                                                                                                                                                                                                                                                                                                                                                                                                                                                                                                                                                                                                                                                                                                                                                                                                                                                                                                                                                                                                                                                                                                                                                                                                                                                                                                                                                                                                                                                                                                                                                                                                                                                                                                                                                                                                                                                                                                                                                                                                                                                                                                                                                                                                                                                                                                                                                                                                                                                                                                                                                                                                                                                                                                                                                                                                                                                                                                                                                                                                                                                                                                                                                                                                                                                                                                                                                                                                                                                                                                                                                                                                                                                                                                                                                                                                                                                                                                                                                                                                                                                                                                                                                                                                                                                                                                                                                                                                                                                                                                                                                                                                                                                                                                                                                                                                                                                                                                                                                                                                                                                                                                                                                                                                                                                                                                                                                                                                                                                                                                                                                                                                                                                                                                                                                                                                                                                                                                                                                                                                                                                                                                                                                                                                                                                                                                                                                                                                                                                                                                                                                                                                                                                                                                                                                                                                                                                                                                                                                                                                                                                                                                                                                                                                                                                                                                                                                                                                                                                                                                                                                                                                                                                                                                                                                                                                                                                                                                                                                                                                                                                                                                                                                                                                                                                                                                                                                                                                                                                                                                                                                                                                                                                                                                                                                                                                                                                                                                                                                                                                                                                                                                                                                                                                                                                                                                                                                                                                                                                                                                                                                                                                                                                                                                                                                                                                                                                                                                                                                                                                                                                                                                                                                                                                                                                                                                                                                                                                                                                                                                                                                                                                                                                                                                                                                                                                                                                                                                                                                                                                                                                                                                                                                                                                                                                                                                                                                                                                                                                                                                                                                                                                                                                                                                                                                                                                                                                                                                                                                                                                                                                                                                                                                                                                                                                                                                                                                                                                                                                                                                                                                                                                                                                                                                                                                                                                                                                                                                                                                                                                                                                                                                                                                                                                                                                                                                                                                                                                                                                                                                                                                                                                                                                                                                                                                                                                                                                                                                                                                                                                                                                                                                                                                                                                                                                                                                                                                                                                                                                                                                                                                                                                                                                                                                                                                                                                                                                                                                                                                                                                                                                                                                                                                                                                                  | 4146                                                                                                                                                                                                                                                                                                                                                                                                                                                                                                                                                                                                                                                                                                                                                                                                                                                                                                                                                                                                                                                                                                                                                                                                                                                                                                                                                                                                                                                                                                                                                                                                                                                                                                                                                                                                                                                                                                                                                                                                                                                                                                   | Other Expenses inc Xmas Tree                                                                                                                                                                                                                                                                                                                                                                                                                                                                                                                                                                                                                                                                                                                                                                                                                                                                                                                                                                                                                                                                                                                                                                                                                                                                                                                                                                                                                                                                                                                                                                                                                                                                                                                                                                                                                                                                                                                                                                                                                                                                                                  |                                                                                                                                                                                                                                                                                                                                                                                                                                                                                                                                                                                                                                                                                                                                                                                                                                                                                                                                                                                                                                                                                                                                                                                                                                                                                                                                                                                                                                                                                                                                                                                                                                                                                                                                                                                                                                                                                                                                         | 1                                                                                                                          | 240.00                                                                                                                                                                                                                                                                                                                                                                                                                                                                                                                                                                                                                                                                                                                                                                                                                                                                                                                                                                                                                                                                                                                                                                                                                                                                                                                                                                                                                                                                                                                                                                                                                                                                                                                                                                                                                                                                                                                                                                                                                                                                                                                                                                                                                                                                                                                                                                                                                                                                                                                                                                                                                                                    | 226.00                                                                                                                                                                                                                                                                                                                                                                                                                                                                                                                                                                                                                                                                                                                                                                                                                                                                                                                                                                                                                                                                                                                                                                                                                                                                                                                                                                                                                                                                                                                                                                                                                                                                                                                                                                                                                                                                                                                                                                                                                                                                                                                                                                                                                                                                                                                                                                                                                                                                                                                                                                                                                                                                                                                                                                                                                           | ]                                                                                                                                                                                                                                                                                                                                                                                                                                                                                                                                                                                                                                                                                                                                                                                                                                                                                                                                                                                                                                                                                                                                                                                                                                                                                                                                                                                                                                                                                                                                                                                                                                                                                                                                                                                                                                                                                                                                                                                                                                                                                                                                                                                                                                                                                                                                                                                                                                                                                                                                                                                                                                                                                                                                                                     | 226.00                                                                                                                                                                                                                                                                                                                                                                                                                                                                                                                                                                                                                                                                                                                                                                                                                                                                                                                                                                                                                                                                                                                                                                                                                                                                                                                                                                                                                                                                                                                                                                                                                                                                                                                                                                                                                                                                                                                                                                                                                                                                                                                                                                                                                                                                                                                                                                                                                                                                                                                                                                                                                                                                                                                                                                                                                           |                                                                                                                                                                                                                                                                                                                                                                                                                                                                                                                                                                                                                                                                                                                                                                                                                                                                                                                                                                                                                                                                                                                                                                                                                                                                                                                                                                                                                                                                                                                                                                                                                                                                                                                                                                                                                                                                                                                                                                                                                                                                                                                                                                                                                                                                                                                                                                                                                                                                                                                                                                                                                                                        | -14.0                                                                                                                                                                                                                                                                                                                                                                                                                                                                                                                                                                                                                                                                                                                                                                                                                                                                                                                                                                                                                                                                                                                                                                                                                                                                                                                                                                                                                                                                                                                                                                                                                                                                                                                                                                                                                                                                                                                                                                                                                                                                                                                                                                                                                                                                                                                                                                                                                                                                                                                                                                                                                                                                                                                                                                                                                                                                                                                                                                                                                                                                                                                                                                                |                                                                                                                                                                                                                                                                                                                                                                                                                                                                                                                                                                                                                                                                                                                                                                                                                                                                                                                                                                                                                                                                                                                                                                                                                                                                                                                                                                                                                                                                                                                                                                                                                                                                                                                                                                                                                                                                                                                                                                                                                                                                                                                                                                                                                                                                                                                                                                                                                                                                                                                                                                                                                                                                                                                                                                                                                                                                                                                                                                                                                                                  |
| Image: marked base         Image:                                                                                                                                                                                                                                                                                                                                                                                                                                                                                                                                                                                                                                                                                                                                                                                                                                                                                                                                                                                                                                                                                                                                                                                                                                                                                                                                                                                                                                                                                                                                                                                                                                                                                                                                                                                                                                                                                                                                                                                                                                                                                                                                                                                                                                                                                                                                                                                                                                                                                                                                                                                                                                                                                                                                                                                                                                                                                                                                                                                                                                                                                                                                                                                                                                                                                                                                                                                                                                                                                                                                                                                                                                                                                                                                                                                                                                                                                                                                                                                                                                                                                                                                                                                                                                                                                                                                                                                                                                                                                                                                                                                                                                                                                                                                                                                                                                                                                                                                                                                                                                                                                                                                                                                                                                                                                                                                                                                                                                                                                                                                                                                                                                                                                                                                                                                                                                                                                                                                                                                                                                                                                                                                                                                                                                                                                                                                                                                                                                                                                                                                                                                                                                                                                                                                                                                                                                                                                                                                                                                                                                                                                                                                                                                                                                                                                                                                                                                                                                                                                                                                                                                                                                                                                                                                                                                                                                                                                                                                                                                                                                                                                                                                                                                                                                                                                                                                                                                                                                                                                                                                                                                                                                                                                                                                                                                                                                                                                                                                                                                                                                                                                                                                                                                                                                                                                                                                                                                                                                                                                                                                                                                                                                                                                                                                                                                                                                                                                                                                                                                                                                                                                                                                                                                                                                                                                                                                                                                                                                                                                                                                                                                                                                                                                                                                                                                                                                                                                                                                                                                                                                                                                                                                                                                                                                                                                                                                                                                                                                                                                                                                                                                                                                                                                                                                                                                                                                                                                                                                                                                                                                                                                                                                                                                                                                                                                                                                                                                                                                                                                                                                                                                                                                                                                                                                                                                                                                                                                                                                                                                                                                                                                                                                                                                                                                                                                                                                                                                                                                                                                                                                                                                                                                                                                                                                                                                                                                                                                                                                                                                                                                                                                                                                                                                                                                                                                                                                                                                                                                                                                                                                                                                                                                                                                                                                                                                                                                                                                                                                                                                                                                                                                                                                                                                                                                                                                                                                                                                                                                                                                                                                                                                                                                                                                                                                                                                                                                                                                                                                                                                                                                                                                                                                                                                                                                                                                                                                                                                                                                                                                                                                                                                                                                                                                                                                                                                                                                                                                                                                        | Image: constraint and provide a                                                                                                                                                                                                                                                                                                                                                                                                                                                                                                                                                                                                                                                                                                                                                                                                                                                                                                                                                                                                                                                                                                                                                                                                                                                                                                                                                                                                                                                                                                                                                                                                                                                                                                                                                                                                                                                                                                                                                                                                                                                                                                                                                                                                                                                                                                                                                                                                                                                                                                                                                                                                                                                                                                                                                                                                                                                                                                                                                                                                                                                                                                                                                                                                                                                                                                                                                                                                                                                                                                                                                                                                                                                                                                                                                                                                                                                                                                                                                                                                                                                                                                                                                                                                                                                                                                                                                                                                                                                                                                                                                                                                                                                                                                                                                                                                                                                                                                                                                                                                                                                                                                                                                                                                                                                                                                                                                                                                                                                                                                                                                                                                                                                                                                                                                                                                                                                                                                                                                                                                                                                                                                                                                                                                                                                                                                                                                                                                                                                                                                                                                                                                                                                                                                                                                                                                                                                                                                                                                                                                                                                                                                                                                                                                                                                                                                                                                                                                                                                                                                                                                                                                                                                                                                                                                                                                                                                                                                                                                                                                                                                                                                                                                                                                                                                                                                                                                                                                                                                                                                                                                                                                                                                                                                                                                                                                                                                                                                                                                                                                                                                                                                                                                                                                                                                                                                                                                                                                                                                                                                                                                                                                                                                                                                                                                                                                                                                                                                                                                                                                                                                                                                                                                                                                                                                                                                                                                                                                                                                                                                                                                                                                                                                                                                                                                                                                                                                                                                                                                                                                                                                                                                                                                                                                                                                                                                                                                                                                                                                                                                                                                                                                                                                                                                                                                                                                                                                                                                                                                                                                                                                                                                                                                                                                                                                                                                                                                                                                                                                                                                                                                                                                                                                                                                                                                                                                                                                                                                                                                                                                                                                                                                                                                                                                                                                                                                                                                                                                                                                                                                                                                                                                                                                                                                                                                                                                                                                                                                                                                                                                                                                                                                                                                                                                                                                                                                                                                                                                                                                                                                                                                                                                                                                                                                                                                                                                                                                                                                               |                                                                                                                                                                                                                                                                                                                                                                                                                                                                                                                                                                                                                                                                                                                                                                                                                                                                                                                                                                                                                                                                                                                                                                                                                                                                                                                                                                                                                                                                                                                                                                                                                                                                                                                                                                                                                                                                                                                                                                                                                                                                                                        |                                                                                                                                                                                                                                                                                                                                                                                                                                                                                                                                                                                                                                                                                                                                                                                                                                                                                                                                                                                                                                                                                                                                                                                                                                                                                                                                                                                                                                                                                                                                                                                                                                                                                                                                                                                                                                                                                                                                                                                                                                                                                                                               |                                                                                                                                                                                                                                                                                                                                                                                                                                                                                                                                                                                                                                                                                                                                                                                                                                                                                                                                                                                                                                                                                                                                                                                                                                                                                                                                                                                                                                                                                                                                                                                                                                                                                                                                                                                                                                                                                                                                         | 75                                                                                                                         | 7,280.00                                                                                                                                                                                                                                                                                                                                                                                                                                                                                                                                                                                                                                                                                                                                                                                                                                                                                                                                                                                                                                                                                                                                                                                                                                                                                                                                                                                                                                                                                                                                                                                                                                                                                                                                                                                                                                                                                                                                                                                                                                                                                                                                                                                                                                                                                                                                                                                                                                                                                                                                                                                                                                                  | 6,692.00                                                                                                                                                                                                                                                                                                                                                                                                                                                                                                                                                                                                                                                                                                                                                                                                                                                                                                                                                                                                                                                                                                                                                                                                                                                                                                                                                                                                                                                                                                                                                                                                                                                                                                                                                                                                                                                                                                                                                                                                                                                                                                                                                                                                                                                                                                                                                                                                                                                                                                                                                                                                                                                                                                                                                                                                                         | 7%                                                                                                                                                                                                                                                                                                                                                                                                                                                                                                                                                                                                                                                                                                                                                                                                                                                                                                                                                                                                                                                                                                                                                                                                                                                                                                                                                                                                                                                                                                                                                                                                                                                                                                                                                                                                                                                                                                                                                                                                                                                                                                                                                                                                                                                                                                                                                                                                                                                                                                                                                                                                                                                                                                                                                                    | 7,244.00                                                                                                                                                                                                                                                                                                                                                                                                                                                                                                                                                                                                                                                                                                                                                                                                                                                                                                                                                                                                                                                                                                                                                                                                                                                                                                                                                                                                                                                                                                                                                                                                                                                                                                                                                                                                                                                                                                                                                                                                                                                                                                                                                                                                                                                                                                                                                                                                                                                                                                                                                                                                                                                                                                                                                                                                                         |                                                                                                                                                                                                                                                                                                                                                                                                                                                                                                                                                                                                                                                                                                                                                                                                                                                                                                                                                                                                                                                                                                                                                                                                                                                                                                                                                                                                                                                                                                                                                                                                                                                                                                                                                                                                                                                                                                                                                                                                                                                                                                                                                                                                                                                                                                                                                                                                                                                                                                                                                                                                                                                        | -36.0                                                                                                                                                                                                                                                                                                                                                                                                                                                                                                                                                                                                                                                                                                                                                                                                                                                                                                                                                                                                                                                                                                                                                                                                                                                                                                                                                                                                                                                                                                                                                                                                                                                                                                                                                                                                                                                                                                                                                                                                                                                                                                                                                                                                                                                                                                                                                                                                                                                                                                                                                                                                                                                                                                                                                                                                                                                                                                                                                                                                                                                                                                                                                                                |                                                                                                                                                                                                                                                                                                                                                                                                                                                                                                                                                                                                                                                                                                                                                                                                                                                                                                                                                                                                                                                                                                                                                                                                                                                                                                                                                                                                                                                                                                                                                                                                                                                                                                                                                                                                                                                                                                                                                                                                                                                                                                                                                                                                                                                                                                                                                                                                                                                                                                                                                                                                                                                                                                                                                                                                                                                                                                                                                                                                                                                  |
| 4200         Form 181         15000         15000         15000         15000         15000         15000         15000         15000         15000         15000         15000         15000         15000         15000         15000         15000         15000         15000         15000         15000         15000         15000         15000         15000         15000         15000         15000         15000         15000         15000         15000         15000         15000         15000         15000         15000         15000         15000         15000         15000         15000         15000         15000         15000         15000         15000         15000         15000         15000         15000         15000         15000         15000         15000         15000         15000         15000         15000         15000         15000         15000         15000         15000         15000         15000         15000         15000         15000         15000         15000         15000         15000         15000         15000         15000         15000         15000         15000         15000         15000         15000         15000         15000         150000         15000         150000                                                                                                                                                                                                                                                                                                                                                                                                                                                                                                                                                                                                                                                                                                                                                                                                                                                                                                                                                                                                                                                                                                                                                                                                                                                                                                                                                                                                                                                                                                                                                                                                                                                                                                                                                                                                                                                                                                                                                                                                                                                                                                                                                                                                                                                                                                                                                                                                                                                                                                                                                                                                                                                                                                                                                                                                                                                                                                                                                                                                                                                                                                                                                                                                                                                                                                                                                                                                                                                                                                                                                                                                                                                                                                                                                                                                                                                                                                                                                                                                                                                                                                                                                                                                                                                                                                                                                                                                                                                                                                                                                                                                                                                                                                                                                                                                                                                                                                                                                                                                                                                                                                                                                                                                                                                                                                                                                                                                                                                                                                                                                                                                                                                                                                                                                                                                                                                                                                                                                                                                                                                                                                                                                                                                                                                                                                                                                                                                                                                                                                                                                                                                                                                                                                                                                                                                                                                                                                                                                                                                                                                                                                                                                                                                                                                                                                                                                                                                                                                                                                                                                                                                                                                                                                                                                                                                                                                                                                                                                                                                                                                                                                                                                                                                                                                                                                                                                                                                                                                                                                                                                                                                                                                                                                                                                                                                                                                                                                                                                                                                                                                                                                                                                                                                                                                                                                                                                                                                                                                                                                                                                                                                                                                                                                                                                                                                                                                                                                                                                                                                                                                                                                                                                                                                                                                                                                                                                                                                                                                                                                                                                                                                                                                                                                                                                                                                                                                                                                                                                                                                                                                                                                                                                                                                                                                                                                                                                                                                                                                                                                                                                                                                                                                                                                                                                                                                                                                                                                                                                                                                                                                                                                                                                                                                                                                                                                                                                                                                                                                                                                                                                                                                                                                                                                                                                                                                                                                                                                                                                                                                                                                                                                                                                                                                                                                                                                                                                                                                                                                                                                                                                                                                                                                                                                                                                                                                                                                                                                                                                                                                                                                                                                                                                                                                                                                                                                                                                                                                                                                                                                                                                                                                                                                                                                                                                                                                                                                                                                                                                                                                                                                                                                                                                                                                                                                                                                                                                                                                                                                                                                                                                                                                                                                                                                                                                                                                                                                                                                                                                                                                                                                                                                                                                                                                                                                                                                                                                                                                                                                                                                                                                                                                                                                                                                                                                                                                                                                                                                                                                                                                                                                                                                                                                                                                                                           | 000       Deskel Hall       100.03       100.03       100.03         01       Deskel Hall       0       0       0       0       0       0       0       0       0       0       0       0       0       0       0       0       0       0       0       0       0       0       0       0       0       0       0       0       0       0       0       0       0       0       0       0       0       0       0       0       0       0       0       0       0       0       0       0       0       0       0       0       0       0       0       0       0       0       0       0       0       0       0       0       0       0       0       0       0       0       0       0       0       0       0       0       0       0       0       0       0       0       0       0       0       0       0       0       0       0       0       0       0       0       0       0       0       0       0       0       0       0       0       0       0       0       0       0       0 </td <td>4004</td> <td>GRANTS AND DONATIONS</td> <td>33</td> <td>1</td> <td>4 500 001</td> <td>4 000 00</td> <td>1</td> <td>4 500 00</td> <td></td> <td>-</td>                                                                                                                                                                                                                                                                                                                                                                                                                                                                                                                                                                                                                                                                                                                                                                                                                                                                                                                                                                                                                                                                                                                                                                                                                                                                                                                                                                                                                                                                                                                                                                                                                                                                                                                                                                                                                                                                                                                                                                                                                                                                                                                                                                                                                                                                                                                                                                                                                                                                                                                                                                                                                                                                                                                                                                                                                                                                                                                                                                                                                                                                                                                                                                                                                                                                                                                                                                                                                                                                                                                                                                                                                                                                                                                                                                                                                                                                                                                                                                                                                                                                                                                                                                                                                                                                                                                                                                                                                                                                                                                                                                                                                                                                                                                                                                                                                                                                                                                                                                                                                                                                                                                                                                                                                                                                                                                                                                                                                                                                                                                                                                                                                                                                                                                                                                                                                                                                                                                                                                                                                                                                                                                                                                                                                                                                                                                                                                                                                                                                                                                                                                                                                                                                                                                                                                                                                                                                                                                                                                                                                                                                                                                                                                                                                                                                                                                                                                                                                                                                                                                                                                                                                                                                                                                                                                                                                                                                                                                                                                                                                                                                                                                                                                                                                                                                                                                                                                                                                                                                                                                                                                                                                                                                                                                                                                                                                                                                                                                                                                                                                                                                                                                                                                                                                                                                                                                                                                                                                                                                                                                                                                                                                                                                                                                                                                                                                                                                                                                                                                                                                                                                                                                                                                                                                                                                                                                                                                                                                                                                                                                                                                                                                                                                                                                                                                                                                                                                                                                                                                                                                                                                                                                                                                                                                                                                                                                                                                                                                                                                                                                                                                                                                                                                                                                                                                                                                                                                                                                                                                                                                                                                                                                                                                                                                                                                                                                                                                                                                                                                                                                                                                                                                                                                                                                                                                                                                                                                                                                                                                                                                                                                                                                                                                                                                                                                                                                                                                                                                                                                                                                                                                                                                                                                                                                                                                                                                                                                                                                                                                                                                                                                                                                                                                                                                                                                                                                                                                                                                                                                                                                                                                                                                                                                                                                                                                                                                                                                                                                                                                                                                                                                                                                                                                                                                                                                                                                                                                                                                                                                                                                                                                                                                                                                                                                                                                                                                                                      | 4004                                                                                                                                                                                                                                                                                                                                                                                                                                                                                                                                                                                                                                                                                                                                                                                                                                                                                                                                                                                                                                                                                                                                                                                                                                                                                                                                                                                                                                                                                                                                                                                                                                                                                                                                                                                                                                                                                                                                                                                                                                                                                                   | GRANTS AND DONATIONS                                                                                                                                                                                                                                                                                                                                                                                                                                                                                                                                                                                                                                                                                                                                                                                                                                                                                                                                                                                                                                                                                                                                                                                                                                                                                                                                                                                                                                                                                                                                                                                                                                                                                                                                                                                                                                                                                                                                                                                                                                                                                                          | 33                                                                                                                                                                                                                                                                                                                                                                                                                                                                                                                                                                                                                                                                                                                                                                                                                                                                                                                                                                                                                                                                                                                                                                                                                                                                                                                                                                                                                                                                                                                                                                                                                                                                                                                                                                                                                                                                                                                                      | 1                                                                                                                          | 4 500 001                                                                                                                                                                                                                                                                                                                                                                                                                                                                                                                                                                                                                                                                                                                                                                                                                                                                                                                                                                                                                                                                                                                                                                                                                                                                                                                                                                                                                                                                                                                                                                                                                                                                                                                                                                                                                                                                                                                                                                                                                                                                                                                                                                                                                                                                                                                                                                                                                                                                                                                                                                                                                                                 | 4 000 00                                                                                                                                                                                                                                                                                                                                                                                                                                                                                                                                                                                                                                                                                                                                                                                                                                                                                                                                                                                                                                                                                                                                                                                                                                                                                                                                                                                                                                                                                                                                                                                                                                                                                                                                                                                                                                                                                                                                                                                                                                                                                                                                                                                                                                                                                                                                                                                                                                                                                                                                                                                                                                                                                                                                                                                                                         | 1                                                                                                                                                                                                                                                                                                                                                                                                                                                                                                                                                                                                                                                                                                                                                                                                                                                                                                                                                                                                                                                                                                                                                                                                                                                                                                                                                                                                                                                                                                                                                                                                                                                                                                                                                                                                                                                                                                                                                                                                                                                                                                                                                                                                                                                                                                                                                                                                                                                                                                                                                                                                                                                                                                                                                                     | 4 500 00                                                                                                                                                                                                                                                                                                                                                                                                                                                                                                                                                                                                                                                                                                                                                                                                                                                                                                                                                                                                                                                                                                                                                                                                                                                                                                                                                                                                                                                                                                                                                                                                                                                                                                                                                                                                                                                                                                                                                                                                                                                                                                                                                                                                                                                                                                                                                                                                                                                                                                                                                                                                                                                                                                                                                                                                                         |                                                                                                                                                                                                                                                                                                                                                                                                                                                                                                                                                                                                                                                                                                                                                                                                                                                                                                                                                                                                                                                                                                                                                                                                                                                                                                                                                                                                                                                                                                                                                                                                                                                                                                                                                                                                                                                                                                                                                                                                                                                                                                                                                                                                                                                                                                                                                                                                                                                                                                                                                                                                                                                        | -                                                                                                                                                                                                                                                                                                                                                                                                                                                                                                                                                                                                                                                                                                                                                                                                                                                                                                                                                                                                                                                                                                                                                                                                                                                                                                                                                                                                                                                                                                                                                                                                                                                                                                                                                                                                                                                                                                                                                                                                                                                                                                                                                                                                                                                                                                                                                                                                                                                                                                                                                                                                                                                                                                                                                                                                                                                                                                                                                                                                                                                                                                                                                                                    |                                                                                                                                                                                                                                                                                                                                                                                                                                                                                                                                                                                                                                                                                                                                                                                                                                                                                                                                                                                                                                                                                                                                                                                                                                                                                                                                                                                                                                                                                                                                                                                                                                                                                                                                                                                                                                                                                                                                                                                                                                                                                                                                                                                                                                                                                                                                                                                                                                                                                                                                                                                                                                                                                                                                                                                                                                                                                                                                                                                                                                                  |
| 1472       Account Connects Los       1       1       1       1       1       1       1       1       1       1       1       1       1       1       1       1       1       1       1       1       1       1       1       1       1       1       1       1       1       1       1       1       1       1       1       1       1       1       1       1       1       1       1       1       1       1       1       1       1       1       1       1       1       1       1       1       1       1       1       1       1       1       1       1       1       1       1       1       1       1       1       1       1       1       1       1       1       1       1       1       1       1       1       1       1       1       1       1       1       1       1       1       1       1       1       1       1       1       1       1       1       1       1       1       1       1       1       1       1       1       1       1       1       1       1       1 <td>S20       Biochard Community Bue       30       S0       S0</td> <td></td> <td>Koleev Holl</td> <td>34</td> <td>1</td> <td></td> <td></td> <td>1</td> <td></td> <td></td> <td></td>                                                                                                                                                                                                                                                                                                                                                                                                                                                                                                                                                                                                                                                                                                                                                                                                                                                                                                                                                                                                                                                                                                                                                                                                                                                                                                                                                                                                                                                                                                                                                                                                                                                                                                                                                                                                                                                                                                                                                                                                                                                                                                                                                                                                                                                                                                                                                                                                                                                                                                                                                                                                                                                                                                                                                                                                                                                                                                                                                                                                                                                                                                                                                                                                                                                                                                                                                                                                                                                                                                                                                                                                                                                                                                                                                                                                                                                                                                                                                                                                                                                                                                                                                                                                                                                                                                                                                                                                                                                                                                                                                                                                                                                                                                                                                                                                                                                                                                                                                                                                                                                                                                                                                                                                                                                                                                                                                                                                                                                                                                                                                                                                                                                                                                                                                                                                                                                                                                                                                                                                                                                                                                                                                                                                                                                                                                                                                                                                                                                                                                                                                                                                                                                                                                                                                                                                                                                                                                                                                                                                                                                                                                                                                                                                                                                                                                                                                                                                                                                                                                                                                                                                                                                                                                                                                                                                                                                                                                                                                                                                                                                                                                                                                                                                                                                                                                                                                                                                                                                                                                                                                                                                                                                                                                                                                                                                                                                                                                                                                                                                                                                                                                                                                                                                                                                                                                                                                                                                                                                                                                                                                                                                                                                                                                                                                                                                                                                                                                                                                                                                                                                                                                                                                                                                                                                                                                                                                                                                                                                                                                                                                                                                                                                                                                                                                                                                                                                                                                                                                                                                                                                                                                                                                                                                                                                                                                                                                                                                                                                                                                                                                                                                                                                                                                                                                                                                                                                                                                                                                                                                                                                                                                                                                                                                                                                                                                                                                                                                                                                                                                                                                                                                                                                                                                                                                                                                                                                                                                                                                                                                                                                                                                                                                                                                                                                                                                                                                                                                                                                                                                                                                                                                                                                                                                                                                                                                                                                                                                                                                                                                                                                                                                                                                                                                                                                                                                                                                                                                                                                                                                                                                                                                                                                                                                                                                                                                                                                                                                                                                                                                                                                                                                                                                                                                                                                                                                                                                                                                                                                                                                                                                                                                                                                                                                                                                                                                                                                                                                                                                                                                                                                                                                                                                                                                                                                                                                                                     | S20       Biochard Community Bue       30       S0                                                                                                                                                                                                                                                                                                                                                                                                                                                                                                                                                                                                                                                                                                                                                                                                                                                                                                                                                                                                                                                                                                                                                                                                                                                                                                                                                                                                                                                                                                                                                                                                                                                                                                                                                                                                                                                                                                                                                                                                                                                                                                                                                                                                                                                                                                                                                                                                                                                                                                                                                                                                                                                                                                                                                                                                                                                                                                                                                                                                                                                                                                                                                                                                                                                                                                                                                                                                                                                                                                                                                                                                                                                                                                                                                                                                                                                                                                                                                                                                                                                                                                                                                                                                                                                                                                                                                                                                                                                                                                                                                                                                                                                                                                                                                                                                                                                                                                                                                                                                                                                                                                                                                                                                                                                                                                                                                                                                                                                                                                                                                                                                                                                                                                                                                                                                                                                                                                                                                                                                                                                                                                                                                                                                                                                                                                                                                                                                                                                                                                                                                                                                                                                                                                                                                                                                                                                                                                                                                                                                                                                                                                                                                                                                                                                                                                                                                                                                                                                                                                                                                                                                                                                                                                                                                                                                                                                                                                                                                                                                                                                                                                                                                                                                                                                                                                                                                                                                                                                                                                                                                                                                                                                                                                                                                                                                                                                                                                                                                                                                                                                                                                                                                                                                                                                                                                                                                                                                                                                                                                                                                                                                                                                                                                                                                                                                                                                                                                                                                                                                                                                                                                                                                                                                                                                                                                                                                                                                                                                                                                                                                                                                                                                                                                                                                                                                                                                                                                                                                                                                                                                                                                                                                                                                                                                                                                                                                                                                                                                                                                                                                                                                                                                                                                                                                                                                                                                                                                                                                                                                                                                                                                                                                                                                                                                                                                                                                                                                                                                                                                                                                                                                                                                                                                                                                                                                                                                                                                                                                                                                                                                                                                                                                                                                                                                                                                                                                                                                                                                                                                                                                                                                                                                                                                                                                                                                                                                                                                                                                                                                                                                                                                                                                                                                                                                                                                                                                                                                                                                                                                                                                                                                                                                                                                                                                                                                                                                                                                                                                                                                                                                                                                                                                                                                                                                                                                                                                                                                                                                                                                                                                                                                                                                                                                                                                                                                                                                                                                                                                                 |                                                                                                                                                                                                                                                                                                                                                                                                                                                                                                                                                                                                                                                                                                                                                                                                                                                                                                                                                                                                                                                                                                                                                                                                                                                                                                                                                                                                                                                                                                                                                                                                                                                                                                                                                                                                                                                                                                                                                                                                                                                                                                        | Koleev Holl                                                                                                                                                                                                                                                                                                                                                                                                                                                                                                                                                                                                                                                                                                                                                                                                                                                                                                                                                                                                                                                                                                                                                                                                                                                                                                                                                                                                                                                                                                                                                                                                                                                                                                                                                                                                                                                                                                                                                                                                                                                                                                                   | 34                                                                                                                                                                                                                                                                                                                                                                                                                                                                                                                                                                                                                                                                                                                                                                                                                                                                                                                                                                                                                                                                                                                                                                                                                                                                                                                                                                                                                                                                                                                                                                                                                                                                                                                                                                                                                                                                                                                                      | 1                                                                                                                          |                                                                                                                                                                                                                                                                                                                                                                                                                                                                                                                                                                                                                                                                                                                                                                                                                                                                                                                                                                                                                                                                                                                                                                                                                                                                                                                                                                                                                                                                                                                                                                                                                                                                                                                                                                                                                                                                                                                                                                                                                                                                                                                                                                                                                                                                                                                                                                                                                                                                                                                                                                                                                                                           |                                                                                                                                                                                                                                                                                                                                                                                                                                                                                                                                                                                                                                                                                                                                                                                                                                                                                                                                                                                                                                                                                                                                                                                                                                                                                                                                                                                                                                                                                                                                                                                                                                                                                                                                                                                                                                                                                                                                                                                                                                                                                                                                                                                                                                                                                                                                                                                                                                                                                                                                                                                                                                                                                                                                                                                                                                  | 1                                                                                                                                                                                                                                                                                                                                                                                                                                                                                                                                                                                                                                                                                                                                                                                                                                                                                                                                                                                                                                                                                                                                                                                                                                                                                                                                                                                                                                                                                                                                                                                                                                                                                                                                                                                                                                                                                                                                                                                                                                                                                                                                                                                                                                                                                                                                                                                                                                                                                                                                                                                                                                                                                                                                                                     |                                                                                                                                                                                                                                                                                                                                                                                                                                                                                                                                                                                                                                                                                                                                                                                                                                                                                                                                                                                                                                                                                                                                                                                                                                                                                                                                                                                                                                                                                                                                                                                                                                                                                                                                                                                                                                                                                                                                                                                                                                                                                                                                                                                                                                                                                                                                                                                                                                                                                                                                                                                                                                                                                                                                                                                                                                  |                                                                                                                                                                                                                                                                                                                                                                                                                                                                                                                                                                                                                                                                                                                                                                                                                                                                                                                                                                                                                                                                                                                                                                                                                                                                                                                                                                                                                                                                                                                                                                                                                                                                                                                                                                                                                                                                                                                                                                                                                                                                                                                                                                                                                                                                                                                                                                                                                                                                                                                                                                                                                                                        |                                                                                                                                                                                                                                                                                                                                                                                                                                                                                                                                                                                                                                                                                                                                                                                                                                                                                                                                                                                                                                                                                                                                                                                                                                                                                                                                                                                                                                                                                                                                                                                                                                                                                                                                                                                                                                                                                                                                                                                                                                                                                                                                                                                                                                                                                                                                                                                                                                                                                                                                                                                                                                                                                                                                                                                                                                                                                                                                                                                                                                                                                                                                                                                      |                                                                                                                                                                                                                                                                                                                                                                                                                                                                                                                                                                                                                                                                                                                                                                                                                                                                                                                                                                                                                                                                                                                                                                                                                                                                                                                                                                                                                                                                                                                                                                                                                                                                                                                                                                                                                                                                                                                                                                                                                                                                                                                                                                                                                                                                                                                                                                                                                                                                                                                                                                                                                                                                                                                                                                                                                                                                                                                                                                                                                                                  |
| Image: Normal intervention         Image: Normal interventinterventintervention         Image: Normal interventio                                                                                                                                                                                                                                                                                                                                                                                                                                                                                                                                                                                                                                                                                                                                                                                                                                                                                                                                                                                                                                                                                                                                                                                                                                                                                                                                                                                                                                                                                                                                                                                                                                                                                                                                                                                                                                                                                                                                                                                                                                                                                                                                                                                                                                                                                                                                                                                                                                                                                                                                                                                                                                                                                                                                                                                                                                                                                                                                                                                                                                                                                                                                                                                                                                                                                                                                                                                                                                                                                                                                                                                                                                                                                                                                                                                                                                                                                                                                                                                                                                                                                                                                                                                                                                                                                                                                                                                                                                                                                                                                                                                                                                                                                                                                                                                                                                                                                                                                                                                                                                                                                                                                                                                                                                                                                                                                                                                                                                                                                                                                                                                                                                                                                                                                                                                                                                                                                                                                                                                                                                                                                                                                                                                                                                                                                                                                                                                                                                                                                                                                                                                                                                                                                                                                                                                                                                                                                                                                                                                                                                                                                                                                                                                                                                                                                                                                                                                                                                                                                                                                                                                                                                                                                                                                                                                                                                                                                                                                                                                                                                                                                                                                                                                                                                                                                                                                                                                                                                                                                                                                                                                                                                                                                                                                                                                                                                                                                                                                                                                                                                                                                                                                                                                                                                                                                                                                                                                                                                                                                                                                                                                                                                                                                                                                                                                                                                                                                                                                                                                                                                                                                                                                                                                                                                                                                                                                                                                                                                                                                                                                                                                                                                                                                                                                                                                                                                                                                                                                                                                                                                                                                                                                                                                                                                                                                                                                                                                                                                                                                                                                                                                                                                                                                                                                                                                                                                                                                                                                                                                                                                                                                                                                                                                                                                                                                                                                                                                                                                                                                                                                                                                                                                                                                                                                                                                                                                                                                                                                                                                                                                                                                                                                                                                                                                                                                                                                                                                                                                                                                                                                                                                                                                                                                                                                                                                                                                                                                                                                                                                                                                                                                                                                                                                                                                                                                                                                                                                                                                                                                                                                                                                                                                                                                                                                                                                                                                                                                                                                                                                                                                                                                                                                                                                                                                                                                                                                                                                                                                                                                                                                                                                                                                                                                                                                                                                                                                                                                                                                                                                                                                                                                                                                                                                                                                                                                                                                                                                                                                                                                                                                                                                                                                                                                                                                                                                                                                    | Image Notion 1         Image N                                                                                                                                                                                                                                                                                                                                                                                                                                                                                                                                                                                                                                                                                                                                                                                                                                                                                                                                                                                                                                                                                                                                                                                                                                                                                                                                                                                                                                                                                                                                                                                                                                                                                                                                                                                                                                                                                                                                                                                                                                                                                                                                                                                                                                                                                                                                                                                                                                                                                                                                                                                                                                                                                                                                                                                                                                                                                                                                                                                                                                                                                                                                                                                                                                                                                                                                                                                                                                                                                                                                                                                                                                                                                                                                                                                                                                                                                                                                                                                                                                                                                                                                                                                                                                                                                                                                                                                                                                                                                                                                                                                                                                                                                                                                                                                                                                                                                                                                                                                                                                                                                                                                                                                                                                                                                                                                                                                                                                                                                                                                                                                                                                                                                                                                                                                                                                                                                                                                                                                                                                                                                                                                                                                                                                                                                                                                                                                                                                                                                                                                                                                                                                                                                                                                                                                                                                                                                                                                                                                                                                                                                                                                                                                                                                                                                                                                                                                                                                                                                                                                                                                                                                                                                                                                                                                                                                                                                                                                                                                                                                                                                                                                                                                                                                                                                                                                                                                                                                                                                                                                                                                                                                                                                                                                                                                                                                                                                                                                                                                                                                                                                                                                                                                                                                                                                                                                                                                                                                                                                                                                                                                                                                                                                                                                                                                                                                                                                                                                                                                                                                                                                                                                                                                                                                                                                                                                                                                                                                                                                                                                                                                                                                                                                                                                                                                                                                                                                                                                                                                                                                                                                                                                                                                                                                                                                                                                                                                                                                                                                                                                                                                                                                                                                                                                                                                                                                                                                                                                                                                                                                                                                                                                                                                                                                                                                                                                                                                                                                                                                                                                                                                                                                                                                                                                                                                                                                                                                                                                                                                                                                                                                                                                                                                                                                                                                                                                                                                                                                                                                                                                                                                                                                                                                                                                                                                                                                                                                                                                                                                                                                                                                                                                                                                                                                                                                                                                                                                                                                                                                                                                                                                                                                                                                                                                                                                                                                                                                                                                                                                                                                                                                                                                                                                                                                                                                                                                                                                                                                                                                                      |                                                                                                                                                                                                                                                                                                                                                                                                                                                                                                                                                                                                                                                                                                                                                                                                                                                                                                                                                                                                                                                                                                                                                                                                                                                                                                                                                                                                                                                                                                                                                                                                                                                                                                                                                                                                                                                                                                                                                                                                                                                                                                        |                                                                                                                                                                                                                                                                                                                                                                                                                                                                                                                                                                                                                                                                                                                                                                                                                                                                                                                                                                                                                                                                                                                                                                                                                                                                                                                                                                                                                                                                                                                                                                                                                                                                                                                                                                                                                                                                                                                                                                                                                                                                                                                               | 36                                                                                                                                                                                                                                                                                                                                                                                                                                                                                                                                                                                                                                                                                                                                                                                                                                                                                                                                                                                                                                                                                                                                                                                                                                                                                                                                                                                                                                                                                                                                                                                                                                                                                                                                                                                                                                                                                                                                      | 1                                                                                                                          | 1.500.00                                                                                                                                                                                                                                                                                                                                                                                                                                                                                                                                                                                                                                                                                                                                                                                                                                                                                                                                                                                                                                                                                                                                                                                                                                                                                                                                                                                                                                                                                                                                                                                                                                                                                                                                                                                                                                                                                                                                                                                                                                                                                                                                                                                                                                                                                                                                                                                                                                                                                                                                                                                                                                                  | 1.500.00                                                                                                                                                                                                                                                                                                                                                                                                                                                                                                                                                                                                                                                                                                                                                                                                                                                                                                                                                                                                                                                                                                                                                                                                                                                                                                                                                                                                                                                                                                                                                                                                                                                                                                                                                                                                                                                                                                                                                                                                                                                                                                                                                                                                                                                                                                                                                                                                                                                                                                                                                                                                                                                                                                                                                                                                                         | 1                                                                                                                                                                                                                                                                                                                                                                                                                                                                                                                                                                                                                                                                                                                                                                                                                                                                                                                                                                                                                                                                                                                                                                                                                                                                                                                                                                                                                                                                                                                                                                                                                                                                                                                                                                                                                                                                                                                                                                                                                                                                                                                                                                                                                                                                                                                                                                                                                                                                                                                                                                                                                                                                                                                                                                     | 0.00                                                                                                                                                                                                                                                                                                                                                                                                                                                                                                                                                                                                                                                                                                                                                                                                                                                                                                                                                                                                                                                                                                                                                                                                                                                                                                                                                                                                                                                                                                                                                                                                                                                                                                                                                                                                                                                                                                                                                                                                                                                                                                                                                                                                                                                                                                                                                                                                                                                                                                                                                                                                                                                                                                                                                                                                                             |                                                                                                                                                                                                                                                                                                                                                                                                                                                                                                                                                                                                                                                                                                                                                                                                                                                                                                                                                                                                                                                                                                                                                                                                                                                                                                                                                                                                                                                                                                                                                                                                                                                                                                                                                                                                                                                                                                                                                                                                                                                                                                                                                                                                                                                                                                                                                                                                                                                                                                                                                                                                                                                        |                                                                                                                                                                                                                                                                                                                                                                                                                                                                                                                                                                                                                                                                                                                                                                                                                                                                                                                                                                                                                                                                                                                                                                                                                                                                                                                                                                                                                                                                                                                                                                                                                                                                                                                                                                                                                                                                                                                                                                                                                                                                                                                                                                                                                                                                                                                                                                                                                                                                                                                                                                                                                                                                                                                                                                                                                                                                                                                                                                                                                                                                                                                                                                                      |                                                                                                                                                                                                                                                                                                                                                                                                                                                                                                                                                                                                                                                                                                                                                                                                                                                                                                                                                                                                                                                                                                                                                                                                                                                                                                                                                                                                                                                                                                                                                                                                                                                                                                                                                                                                                                                                                                                                                                                                                                                                                                                                                                                                                                                                                                                                                                                                                                                                                                                                                                                                                                                                                                                                                                                                                                                                                                                                                                                                                                                  |
| Interventen                                                                                                                                                                                                                                                                                                                                                                                                                                                                                                                                                                                                                                                                                                                                                                                                                                                                                                                                                                                                                                                                                                                                                                                                                                                                                                                                                                                                                                                                                                                                                                                                                                                                                                                                                                                                                                                                                                                                                                                                                                                                                                                                                                                                                                                                                                                                                                                                                                                                                                                                                                                                                                                                                                                                                                                                                                                                                                                                                                                                                                                                                                                                                                                                                                                                                                                                                                                                                                                                                                                                                                                                                                                                                                                                                                                                                                                                                                                                                                                                                                                                                                                                                                                                                                                                                                                                                                                                                                                                                                                                                                                                                                                                                                                                                                                                                                                                                                                                                                                                                                                                                                                                                                                                                                                                                                                                                                                                                                                                                                                                                                                                                                                                                                                                                                                                                                                                                                                                                                                                                                                                                                                                                                                                                                                                                                                                                                                                                                                                                                                                                                                                                                                                                                                                                                                                                                                                                                                                                                                                                                                                                                                                                                                                                                                                                                                                                                                                                                                                                                                                                                                                                                                                                                                                                                                                                                                                                                                                                                                                                                                                                                                                                                                                                                                                                                                                                                                                                                                                                                                                                                                                                                                                                                                                                                                                                                                                                                                                                                                                                                                                                                                                                                                                                                                                                                                                                                                                                                                                                                                                                                                                                                                                                                                                                                                                                                                                                                                                                                                                                                                                                                                                                                                                                                                                                                                                                                                                                                                                                                                                                                                                                                                                                                                                                                                                                                                                                                                                                                                                                                                                                                                                                                                                                                                                                                                                                                                                                                                                                                                                                                                                                                                                                                                                                                                                                                                                                                                                                                                                                                                                                                                                                                                                                                                                                                                                                                                                                                                                                                                                                                                                                                                                                                                                                                                                                                                                                                                                                                                                                                                                                                                                                                                                                                                                                                                                                                                                                                                                                                                                                                                                                                                                                                                                                                                                                                                                                                                                                                                                                                                                                                                                                                                                                                                                                                                                                                                                                                                                                                                                                                                                                                                                                                                                                                                                                                                                                                                                                                                                                                                                                                                                                                                                                                                                                                                                                                                                                                                                                                                                                                                                                                                                                                                                                                                                                                                                                                                                                                                                                                                                                                                                                                                                                                                                                                                                                                                                                                                                                                                                                                                                                                                                                                                                                                                                                                                                                                                                                                                                                                                                       | 101         102         102         102         102         102         102         102         102         102         102         102         102         102         102         102         102         102         102         102         102         102         102         102         102         102         102         102         102         102         102         102         102         102         102         102         102         102         102         102         102         102         102         102         102         102         102         102         102         102         102         102         102         102         102         102         102         102         102         102         102         102         102         102         102         102         102         102         102         102         102         102         102         102         102         102         102         102         102         102         102         102         102         102         102         102         102         102         102         102         102         102         102         102         102         102         102 <td></td> <td></td> <td>37</td> <td>35</td> <td>3.000.00</td> <td>3.000.00</td> <td>3%</td> <td>3.000.00</td> <td></td> <td>0.1</td>                                                                                                                                                                                                                                                                                                                                                                                                                                                                                                                                                                                                                                                                                                                                                                                                                                                                                                                                                                                                                                                                                                                                                                                                                                                                                                                                                                                                                                                                                                                                                                                                                                                                                                                                                                                                                                                                                                                                                                                                                                                                                                                                                                                                                                                                                                                                                                                                                                                                                                                                                                                                                                                                                                                                                                                                                                                                                                                                                                                                                                                                                                                                                                                                                                                                                                                                                                                                                                                                                                                                                                                                                                                                                                                                                                                                                                                                                                                                                                                                                                                                                                                                                                                                                                                                                                                                                                                                                                                                                                                                                                                                                                                                                                                                                                                                                                                                                                                                                                                                                                                                                                                                                                                                                                                                                                                                                                                                                                                                                                                                                                                                                                                                                                                                                                                                                                                                                                                                                                                                                                                                                                                                                                                                                                                                                                                                                                                                                                                                                                                                                                                                                                                                                                                                                                                                                                                                                                                                                                                                                                                                                                                                                                                                                                                                                                                                                                                                                                                                                                                                                                                                                                                                                                                                                                                                                                                                                                                                                                                                                                                                                                                                                                                                                                                                                                                                                                                                                                                                                                                                                                                                                                                                                                                                                                                                                                                                                                                                                                                                                                                                                                                                                                                                                                                                                                                                                                                                                                                                                                                                                                                                                                                                                                                                                                                                                                                                                                                                                                                                                                                                                                                                                                                                                                                                                                                                                                                                                                                                                                                                                                                                                                                                                                                                                                                                                                                                                                                                                                                                                                                                                                                                                                                                                                                                                                                                                                                                                                                                                                                                                                                                                                                                                                                                                                                                                                                                                                                                                                                                                                                                                                                                                                                                                                                                                                                                                                                                                                                                                                                                                                                                                                                                                                                                                                                                                                                                                                                                                                                                                                                                                                                                                                                                                                                                                                                                                                                                                                                                                                                                                                                                                                                                                                                                                                                                                                                                                                                                                                                                                                                                                                                                                                                                                                                                                                                                                                                                                                                                                                                                                                                                                                                                                                                                                                                                                                                                                                                                                                                                                                                                                                                                                                                                                                                                                                                                                                                                                                                                                                                                                                                                                                                                              |                                                                                                                                                                                                                                                                                                                                                                                                                                                                                                                                                                                                                                                                                                                                                                                                                                                                                                                                                                                                                                                                                                                                                                                                                                                                                                                                                                                                                                                                                                                                                                                                                                                                                                                                                                                                                                                                                                                                                                                                                                                                                                        |                                                                                                                                                                                                                                                                                                                                                                                                                                                                                                                                                                                                                                                                                                                                                                                                                                                                                                                                                                                                                                                                                                                                                                                                                                                                                                                                                                                                                                                                                                                                                                                                                                                                                                                                                                                                                                                                                                                                                                                                                                                                                                                               | 37                                                                                                                                                                                                                                                                                                                                                                                                                                                                                                                                                                                                                                                                                                                                                                                                                                                                                                                                                                                                                                                                                                                                                                                                                                                                                                                                                                                                                                                                                                                                                                                                                                                                                                                                                                                                                                                                                                                                      | 35                                                                                                                         | 3.000.00                                                                                                                                                                                                                                                                                                                                                                                                                                                                                                                                                                                                                                                                                                                                                                                                                                                                                                                                                                                                                                                                                                                                                                                                                                                                                                                                                                                                                                                                                                                                                                                                                                                                                                                                                                                                                                                                                                                                                                                                                                                                                                                                                                                                                                                                                                                                                                                                                                                                                                                                                                                                                                                  | 3.000.00                                                                                                                                                                                                                                                                                                                                                                                                                                                                                                                                                                                                                                                                                                                                                                                                                                                                                                                                                                                                                                                                                                                                                                                                                                                                                                                                                                                                                                                                                                                                                                                                                                                                                                                                                                                                                                                                                                                                                                                                                                                                                                                                                                                                                                                                                                                                                                                                                                                                                                                                                                                                                                                                                                                                                                                                                         | 3%                                                                                                                                                                                                                                                                                                                                                                                                                                                                                                                                                                                                                                                                                                                                                                                                                                                                                                                                                                                                                                                                                                                                                                                                                                                                                                                                                                                                                                                                                                                                                                                                                                                                                                                                                                                                                                                                                                                                                                                                                                                                                                                                                                                                                                                                                                                                                                                                                                                                                                                                                                                                                                                                                                                                                                    | 3.000.00                                                                                                                                                                                                                                                                                                                                                                                                                                                                                                                                                                                                                                                                                                                                                                                                                                                                                                                                                                                                                                                                                                                                                                                                                                                                                                                                                                                                                                                                                                                                                                                                                                                                                                                                                                                                                                                                                                                                                                                                                                                                                                                                                                                                                                                                                                                                                                                                                                                                                                                                                                                                                                                                                                                                                                                                                         |                                                                                                                                                                                                                                                                                                                                                                                                                                                                                                                                                                                                                                                                                                                                                                                                                                                                                                                                                                                                                                                                                                                                                                                                                                                                                                                                                                                                                                                                                                                                                                                                                                                                                                                                                                                                                                                                                                                                                                                                                                                                                                                                                                                                                                                                                                                                                                                                                                                                                                                                                                                                                                                        | 0.1                                                                                                                                                                                                                                                                                                                                                                                                                                                                                                                                                                                                                                                                                                                                                                                                                                                                                                                                                                                                                                                                                                                                                                                                                                                                                                                                                                                                                                                                                                                                                                                                                                                                                                                                                                                                                                                                                                                                                                                                                                                                                                                                                                                                                                                                                                                                                                                                                                                                                                                                                                                                                                                                                                                                                                                                                                                                                                                                                                                                                                                                                                                                                                                  |                                                                                                                                                                                                                                                                                                                                                                                                                                                                                                                                                                                                                                                                                                                                                                                                                                                                                                                                                                                                                                                                                                                                                                                                                                                                                                                                                                                                                                                                                                                                                                                                                                                                                                                                                                                                                                                                                                                                                                                                                                                                                                                                                                                                                                                                                                                                                                                                                                                                                                                                                                                                                                                                                                                                                                                                                                                                                                                                                                                                                                                  |
| cite         in a cons Produced         in a cons Produced <td>Loss Law Loop Produced         4         1 50003         1 50003         1 50003         1 50003         1 50003         1 50003         1 50003         1 50003         1 50003         1 50003         1 50003         1 50003         1 50003         1 50003         1 50003         1 50003         1 50003         1 50003         1 50003         1 50003         1 50003         1 50003         1 50003         1 50003         1 50003         1 50003         1 50003         1 50003         1 50003         1 50003         1 50003         1 50003         1 50003         1 50003         1 50003         1 50003         1 50003         1 50003         1 50003         1 50003         1 50003         1 50003         1 50003         1 50003         1 50003         1 50003         1 50003         1 50003         1 50003         1 50003         1 50003         1 50003         1 50003         1 50003         1 50003         1 50003         1 50003         1 50003         1 50003         1 50003         1 50003         1 50003         1 50003         1 50003         1 50003         1 50003         1 50003         1 50003         1 50003         1 50003         1 50003         1 50003         1 50003         1 50003         1 50003         1 50003         1 50003         1 50003         1 50003</td> <td></td> <td></td> <td></td> <td>1</td> <td></td> <td></td> <td></td> <td></td> <td></td> <td></td>                                                                                                                                                                                                                                                                                                                                                                                                                                                                                                                                                                                                                                                                                                                                                                                                                                                                                                                                                                                                                                                                                                                                                                                                                                                                                                                                                                                                                                                                                                                                                                                                                                                                                                                                                                                                                                                                                                                                                                                                                                                                                                                                                                                                                                                                                                                                                                                                                                                                                                                                                                                                                                                                                                                                                                                                                                                                                                                                                                                                                                                                                                                                                                                                                                                                                                                                                                                                                                                                                                                                                                                                                                                                                                                                                                                                                                                                                                                                                                                                                                                                                                                                                                                                                                                                                                                                                                                                                                                                                                                                                                                                                                                                                                                                                                                                                                                                                                                                                                                                                                                                                                                                                                                                                                                                                                                                                                                                                                                                                                                                                                                                                                                                                                                                                                                                                                                                                                                                                                                                                                                                                                                                                                                                                                                                                                                                                                                                                                                                                                                                                                                                                                                                                                                                                                                                                                                                                                                                                                                                                                                                                                                                                                                                                                                                                                                                                                                                                                                                                                                                                                                                                                                                                                                                                                                                                                                                                                                                                                                                                                                                                                                                                                                                                                                                                                                                                                                                                                                                                                                                                                                                                                                                                                                                                                                                                                                                                                                                                                                                                                                                                                                                                                                                                                                                                                                                                                                                                                                                                                                                                                                                                                                                                                                                                                                                                                                                                                                                                                                                                                                                                                                                                                                                                                                                                                                                                                                                                                                                                                                                                                                                                                                                                                                                                                                                                                                                                                                                                                                                                                                                                                                                                                                                                                                                                                                                                                                                                                                                                                                                                                                                                                                                                                                                                                                                                                                                                                                                                                                                                                                                                                                                                                                                                                                                                                                                                                                                                                                                                                                                                                                                                                                                                                                                                                                                                                                                                                                                                                                                                                                                                                                                                                                                                                                                                                                                                                                                                                                                                                                                                                                                                                                                                                                                                                                                                                                                                                                                                                                                                                                                                                                                                                                                                                                                                                                                                                                                                                                                                                                                                                                                                                                                                                                                                                                                                                                                                                                                                                                                                                                                                                                                                                                                                                                                                                                                                                                                                                                                           | Loss Law Loop Produced         4         1 50003         1 50003         1 50003         1 50003         1 50003         1 50003         1 50003         1 50003         1 50003         1 50003         1 50003         1 50003         1 50003         1 50003         1 50003         1 50003         1 50003         1 50003         1 50003         1 50003         1 50003         1 50003         1 50003         1 50003         1 50003         1 50003         1 50003         1 50003         1 50003         1 50003         1 50003         1 50003         1 50003         1 50003         1 50003         1 50003         1 50003         1 50003         1 50003         1 50003         1 50003         1 50003         1 50003         1 50003         1 50003         1 50003         1 50003         1 50003         1 50003         1 50003         1 50003         1 50003         1 50003         1 50003         1 50003         1 50003         1 50003         1 50003         1 50003         1 50003         1 50003         1 50003         1 50003         1 50003         1 50003         1 50003         1 50003         1 50003         1 50003         1 50003         1 50003         1 50003         1 50003         1 50003         1 50003         1 50003         1 50003         1 50003         1 50003                                                                                                                                                                                                                                                                                                                                                                                                                                                                                                                                                                                                                                                                                                                                                                                                                                                                                                                                                                                                                                                                                                                                                                                                                                                                                                                                                                                                                                                                                                                                                                                                                                                                                                                                                                                                                                                                                                                                                                                                                                                                                                                                                                                                                                                                                                                                                                                                                                                                                                                                                                                                                                                                                                                                                                                                                                                                                                                                                                                                                                                                                                                                                                                                                                                                                                                                                                                                                                                                                                                                                                                                                                                                                                                                                                                                                                                                                                                                                                                                                                                                                                                                                                                                                                                                                                                                                                                                                                                                                                                                                                                                                                                                                                                                                                                                                                                                                                                                                                                                                                                                                                                                                                                                                                                                                                                                                                                                                                                                                                                                                                                                                                                                                                                                                                                                                                                                                                                                                                                                                                                                                                                                                                                                                                                                                                                                                                                                                                                                                                                                                                                                                                                                                                                                                                                                                                                                                                                                                                                                                                                                                                                                                                                                                                                                                                                                                                                                                                                                                                                                                                                                                                                                                                                                                                                                                                                                                                                                                                                                                                                                                                                                                                                                                                                                                                                                                                                                                                                                                                                                                                                                                                                                                                                                                                                                                                                                                                                                                                                                                                                                                                                                                                                                                                                                                                                                                                                                                                                                                                                                                                                                                                                                                                                                                                                                                                                                                                                                                                                                                                                                                                                                                                                                                                                                                                                                                                                                                                                                                                                                                                                                                                                                                                                                                                                                                                                                                                                                                                                                                                                                                                                                                                                                                                                                                                                                                                                                                                                                                                                                                                                                                                                                                                                                                                                                                                                                                                                                                                                                                                                                                                                                                                                                                                                                                                                                                                                                                                                                                                                                                                                                                                                                                                                                                                                                                                                                                                                                                                                                                                                                                                                                                                                                                                                                                                                                                                                                                                                                                                                                                                                                                                                                                                                                                                                                                                                                                                                                                                                                                                                                                                                                                                                                                                                                                                                                                                                                                                                                                                                                                                                                                                                                                                                                                                                                                                                                                                                                                                                                                                                                                                                                                                                                                                                                                                                                                                                                                                                                                                                                                                                                                                                                      |                                                                                                                                                                                                                                                                                                                                                                                                                                                                                                                                                                                                                                                                                                                                                                                                                                                                                                                                                                                                                                                                                                                                                                                                                                                                                                                                                                                                                                                                                                                                                                                                                                                                                                                                                                                                                                                                                                                                                                                                                                                                                                        |                                                                                                                                                                                                                                                                                                                                                                                                                                                                                                                                                                                                                                                                                                                                                                                                                                                                                                                                                                                                                                                                                                                                                                                                                                                                                                                                                                                                                                                                                                                                                                                                                                                                                                                                                                                                                                                                                                                                                                                                                                                                                                                               |                                                                                                                                                                                                                                                                                                                                                                                                                                                                                                                                                                                                                                                                                                                                                                                                                                                                                                                                                                                                                                                                                                                                                                                                                                                                                                                                                                                                                                                                                                                                                                                                                                                                                                                                                                                                                                                                                                                                         | 1                                                                                                                          |                                                                                                                                                                                                                                                                                                                                                                                                                                                                                                                                                                                                                                                                                                                                                                                                                                                                                                                                                                                                                                                                                                                                                                                                                                                                                                                                                                                                                                                                                                                                                                                                                                                                                                                                                                                                                                                                                                                                                                                                                                                                                                                                                                                                                                                                                                                                                                                                                                                                                                                                                                                                                                                           |                                                                                                                                                                                                                                                                                                                                                                                                                                                                                                                                                                                                                                                                                                                                                                                                                                                                                                                                                                                                                                                                                                                                                                                                                                                                                                                                                                                                                                                                                                                                                                                                                                                                                                                                                                                                                                                                                                                                                                                                                                                                                                                                                                                                                                                                                                                                                                                                                                                                                                                                                                                                                                                                                                                                                                                                                                  |                                                                                                                                                                                                                                                                                                                                                                                                                                                                                                                                                                                                                                                                                                                                                                                                                                                                                                                                                                                                                                                                                                                                                                                                                                                                                                                                                                                                                                                                                                                                                                                                                                                                                                                                                                                                                                                                                                                                                                                                                                                                                                                                                                                                                                                                                                                                                                                                                                                                                                                                                                                                                                                                                                                                                                       |                                                                                                                                                                                                                                                                                                                                                                                                                                                                                                                                                                                                                                                                                                                                                                                                                                                                                                                                                                                                                                                                                                                                                                                                                                                                                                                                                                                                                                                                                                                                                                                                                                                                                                                                                                                                                                                                                                                                                                                                                                                                                                                                                                                                                                                                                                                                                                                                                                                                                                                                                                                                                                                                                                                                                                                                                                  |                                                                                                                                                                                                                                                                                                                                                                                                                                                                                                                                                                                                                                                                                                                                                                                                                                                                                                                                                                                                                                                                                                                                                                                                                                                                                                                                                                                                                                                                                                                                                                                                                                                                                                                                                                                                                                                                                                                                                                                                                                                                                                                                                                                                                                                                                                                                                                                                                                                                                                                                                                                                                                                        |                                                                                                                                                                                                                                                                                                                                                                                                                                                                                                                                                                                                                                                                                                                                                                                                                                                                                                                                                                                                                                                                                                                                                                                                                                                                                                                                                                                                                                                                                                                                                                                                                                                                                                                                                                                                                                                                                                                                                                                                                                                                                                                                                                                                                                                                                                                                                                                                                                                                                                                                                                                                                                                                                                                                                                                                                                                                                                                                                                                                                                                                                                                                                                                      |                                                                                                                                                                                                                                                                                                                                                                                                                                                                                                                                                                                                                                                                                                                                                                                                                                                                                                                                                                                                                                                                                                                                                                                                                                                                                                                                                                                                                                                                                                                                                                                                                                                                                                                                                                                                                                                                                                                                                                                                                                                                                                                                                                                                                                                                                                                                                                                                                                                                                                                                                                                                                                                                                                                                                                                                                                                                                                                                                                                                                                                  |
| Units         Units <th< td=""><td>Unite         Unit         <t< td=""><td></td><td></td><td>39</td><td></td><td></td><td></td><td></td><td></td><td></td><td></td></t<></td></th<>                                                                                                                                                                                                                                                                                                                                                                                                                                                                                                                                                                                                                                                                                                                                                                                                                                                                                                                                                                                                                                                                                                                                                                                                                                                                                                                                                                                                                                                                                                                                                                                                                                                                                                                                                                                                                                                                                                                                                                                                                                                                                                                                                                                                                                                                                                                                                                                                                                                                                                                                                                                                                                                                                                                                                                                                                                                                                                                                                                                                                                                                                                                                                                                                                                                                                                                                                                                                                                                                                                                                                                                                                                                                                                                                                                                                                                                                                                                                                                                                                                                                                                                                                                                                                                                                                                                                                                                                                                                                                                                                                                                                                                                                                                                                                                                                                                                                                                                                                                                                                                                                                                                                                                                                                                                                                                                                                                                                                                                                                                                                                                                                                                                                                                                                                                                                                                                                                                                                                                                                                                                                                                                                                                                                                                                                                                                                                                                                                                                                                                                                                                                                                                                                                                                                                                                                                                                                                                                                                                                                                                                                                                                                                                                                                                                                                                                                                                                                                                                                                                                                                                                                                                                                                                                                                                                                                                                                                                                                                                                                                                                                                                                                                                                                                                                                                                                                                                                                                                                                                                                                                                                                                                                                                                                                                                                                                                                                                                                                                                                                                                                                                                                                                                                                                                                                                                                                                                                                                                                                                                                                                                                                                                                                                                                                                                                                                                                                                                                                                                                                                                                                                                                                                                                                                                                                                                                                                                                                                                                                                                                                                                                                                                                                                                                                                                                                                                                                                                                                                                                                                                                                                                                                                                                                                                                                                                                                                                                                                                                                                                                                                                                                                                                                                                                                                                                                                                                                                                                                                                                                                                                                                                                                                                                                                                                                                                                                                                                                                                                                                                                                                                                                                                                                                                                                                                                                                                                                                                                                                                                                                                                                                                                                                                                                                                                                                                                                                                                                                                                                                                                                                                                                                                                                                                                                                                                                                                                                                                                                                                                                                                                                                                                                                                                                                                                                                                                                                                                                                                                                                                                                                                                                                                                                                                                                                                                                                                                                                                                                                                                                                                                                                                                                                                                                                                                                                                                                                                                                                                                                                                                                                                                                                                                                                                                                                                                                                                                            | Unite         Unit         Unit <t< td=""><td></td><td></td><td>39</td><td></td><td></td><td></td><td></td><td></td><td></td><td></td></t<>                                                                                                                                                                                                                                                                                                                                                                                                                                                                                                                                                                                                                                                                                                                                                                                                                                                                                                                                                                                                                                                                                                                                                                                                                                                                                                                                                                                                                                                                                                                                                                                                                                                                                                                                                                                                                                                                                                                                                                                                                                                                                                                                                                                                                                                                                                                                                                                                                                                                                                                                                                                                                                                                                                                                                                                                                                                                                                                                                                                                                                                                                                                                                                                                                                                                                                                                                                                                                                                                                                                                                                                                                                                                                                                                                                                                                                                                                                                                                                                                                                                                                                                                                                                                                                                                                                                                                                                                                                                                                                                                                                                                                                                                                                                                                                                                                                                                                                                                                                                                                                                                                                                                                                                                                                                                                                                                                                                                                                                                                                                                                                                                                                                                                                                                                                                                                                                                                                                                                                                                                                                                                                                                                                                                                                                                                                                                                                                                                                                                                                                                                                                                                                                                                                                                                                                                                                                                                                                                                                                                                                                                                                                                                                                                                                                                                                                                                                                                                                                                                                                                                                                                                                                                                                                                                                                                                                                                                                                                                                                                                                                                                                                                                                                                                                                                                                                                                                                                                                                                                                                                                                                                                                                                                                                                                                                                                                                                                                                                                                                                                                                                                                                                                                                                                                                                                                                                                                                                                                                                                                                                                                                                                                                                                                                                                                                                                                                                                                                                                                                                                                                                                                                                                                                                                                                                                                                                                                                                                                                                                                                                                                                                                                                                                                                                                                                                                                                                                                                                                                                                                                                                                                                                                                                                                                                                                                                                                                                                                                                                                                                                                                                                                                                                                                                                                                                                                                                                                                                                                                                                                                                                                                                                                                                                                                                                                                                                                                                                                                                                                                                                                                                                                                                                                                                                                                                                                                                                                                                                                                                                                                                                                                                                                                                                                                                                                                                                                                                                                                                                                                                                                                                                                                                                                                                                                                                                                                                                                                                                                                                                                                                                                                                                                                                                                                                                                                                                                                                                                                                                                                                                                                                                                                                                                                                                                                                                                                                                                                                                                                                                                                                                                                                                                                                                                                                                                                                                                                                                                                                                                                                                                                                                                                                                      |                                                                                                                                                                                                                                                                                                                                                                                                                                                                                                                                                                                                                                                                                                                                                                                                                                                                                                                                                                                                                                                                                                                                                                                                                                                                                                                                                                                                                                                                                                                                                                                                                                                                                                                                                                                                                                                                                                                                                                                                                                                                                                        |                                                                                                                                                                                                                                                                                                                                                                                                                                                                                                                                                                                                                                                                                                                                                                                                                                                                                                                                                                                                                                                                                                                                                                                                                                                                                                                                                                                                                                                                                                                                                                                                                                                                                                                                                                                                                                                                                                                                                                                                                                                                                                                               | 39                                                                                                                                                                                                                                                                                                                                                                                                                                                                                                                                                                                                                                                                                                                                                                                                                                                                                                                                                                                                                                                                                                                                                                                                                                                                                                                                                                                                                                                                                                                                                                                                                                                                                                                                                                                                                                                                                                                                      |                                                                                                                            |                                                                                                                                                                                                                                                                                                                                                                                                                                                                                                                                                                                                                                                                                                                                                                                                                                                                                                                                                                                                                                                                                                                                                                                                                                                                                                                                                                                                                                                                                                                                                                                                                                                                                                                                                                                                                                                                                                                                                                                                                                                                                                                                                                                                                                                                                                                                                                                                                                                                                                                                                                                                                                                           |                                                                                                                                                                                                                                                                                                                                                                                                                                                                                                                                                                                                                                                                                                                                                                                                                                                                                                                                                                                                                                                                                                                                                                                                                                                                                                                                                                                                                                                                                                                                                                                                                                                                                                                                                                                                                                                                                                                                                                                                                                                                                                                                                                                                                                                                                                                                                                                                                                                                                                                                                                                                                                                                                                                                                                                                                                  |                                                                                                                                                                                                                                                                                                                                                                                                                                                                                                                                                                                                                                                                                                                                                                                                                                                                                                                                                                                                                                                                                                                                                                                                                                                                                                                                                                                                                                                                                                                                                                                                                                                                                                                                                                                                                                                                                                                                                                                                                                                                                                                                                                                                                                                                                                                                                                                                                                                                                                                                                                                                                                                                                                                                                                       |                                                                                                                                                                                                                                                                                                                                                                                                                                                                                                                                                                                                                                                                                                                                                                                                                                                                                                                                                                                                                                                                                                                                                                                                                                                                                                                                                                                                                                                                                                                                                                                                                                                                                                                                                                                                                                                                                                                                                                                                                                                                                                                                                                                                                                                                                                                                                                                                                                                                                                                                                                                                                                                                                                                                                                                                                                  |                                                                                                                                                                                                                                                                                                                                                                                                                                                                                                                                                                                                                                                                                                                                                                                                                                                                                                                                                                                                                                                                                                                                                                                                                                                                                                                                                                                                                                                                                                                                                                                                                                                                                                                                                                                                                                                                                                                                                                                                                                                                                                                                                                                                                                                                                                                                                                                                                                                                                                                                                                                                                                                        |                                                                                                                                                                                                                                                                                                                                                                                                                                                                                                                                                                                                                                                                                                                                                                                                                                                                                                                                                                                                                                                                                                                                                                                                                                                                                                                                                                                                                                                                                                                                                                                                                                                                                                                                                                                                                                                                                                                                                                                                                                                                                                                                                                                                                                                                                                                                                                                                                                                                                                                                                                                                                                                                                                                                                                                                                                                                                                                                                                                                                                                                                                                                                                                      |                                                                                                                                                                                                                                                                                                                                                                                                                                                                                                                                                                                                                                                                                                                                                                                                                                                                                                                                                                                                                                                                                                                                                                                                                                                                                                                                                                                                                                                                                                                                                                                                                                                                                                                                                                                                                                                                                                                                                                                                                                                                                                                                                                                                                                                                                                                                                                                                                                                                                                                                                                                                                                                                                                                                                                                                                                                                                                                                                                                                                                                  |
| dir2         dir2 <th< td=""><td>circl         joints         circl         joints         joints</td><td>4204</td><td>Little Acorns PreSchool</td><td>40</td><td>1</td><td></td><td>1,500.00</td><td>ł</td><td>1,500.00</td><td></td><td>0.0</td></th<>                                                                                                                                                                                                                                                                                                                                                                                                                                                                                                                                                                                                                                                                                                                                                                                                                                                                                                                                                                                                                                                                                                                                                                                                                                                                                                                                                                                                                                                                                                                                                                                                                                                                                                                                                                                                                                                                                                                                                                                                                                                                                                                                                                                                                                                                                                                                                                                                                                                                                                                                                                                                                                                                                                                                                                                                                                                                                                                                                                                                                                                                                                                                                                                                                                                                                                                                                                                                                                                                                                                                                                                                                                                                                                                                                                                                                                                                                                                                                                                                                                                                                                                                                                                                                                                                                                                                                                                                                                                                                                                                                                                                                                                                                                                                                                                                                                                                                                                                                                                                                                                                                                                                                                                                                                                                                                                                                                                                                                                                                                                                                                                                                                                                                                                                                                                                                                                                                                                                                                                                                                                                                                                                                                                                                                                                                                                                                                                                                                                                                                                                                                                                                                                                                                                                                                                                                                                                                                                                                                                                                                                                                                                                                                                                                                                                                                                                                                                                                                                                                                                                                                                                                                                                                                                                                                                                                                                                                                                                                                                                                                                                                                                                                                                                                                                                                                                                                                                                                                                                                                                                                                                                                                                                                                                                                                                                                                                                                                                                                                                                                                                                                                                                                                                                                                                                                                                                                                                                                                                                                                                                                                                                                                                                                                                                                                                                                                                                                                                                                                                                                                                                                                                                                                                                                                                                                                                                                                                                                                                                                                                                                                                                                                                                                                                                                                                                                                                                                                                                                                                                                                                                                                                                                                                                                                                                                                                                                                                                                                                                                                                                                                                                                                                                                                                                                                                                                                                                                                                                                                                                                                                                                                                                                                                                                                                                                                                                                                                                                                                                                                                                                                                                                                                                                                                                                                                                                                                                                                                                                                                                                                                                                                                                                                                                                                                                                                                                                                                                                                                                                                                                                                                                                                                                                                                                                                                                                                                                                                                                                                                                                                                                                                                                                                                                                                                                                                                                                                                                                                                                                                                                                                                                                                                                                                                                                                                                                                                                                                                                                                                                                                                                                                                                                                                                                                                                                                                                                                                                                                                                                                                                                                                                                                                                                                                                                                                                           | circl         joints                                                                                                                                                                                                                                                                                                                                                                                                                                                                                                                                                                                                                                                                                                                                                                                                                                                                                                                                                                                                                                                                                                                                                                                                                                                                                                                                                                                                                                                                                                                                                                                                                                                                                                                                                                                                                                                                                                                                                                                                                                                                                                                                                                                                                                                                                                                                                                                                                                                                                                                                                                                                                                                                                                                                                                                                                                                                                                                                                                                                                                                                                                                                                                                                                                                                                                                                                                                                                                                                                                                                                                                                                                                                                                                                                                                                                                                                                                                                                                                                                                                                                                                                                                                                                                                                                                                                                                                                                                                                                                                                                                                                                                                                                                                                                                                                                                                                                                                                                                                                                                                                                                                                                                                                                                                                                                                                                                                                                                                                                                                                                                                                                                                                                                                                                                                                                                                                                                                                                                                                                                                                                                                                                                                                                                                                                                                                                                                                                                                                                                                                                                                                                                                                                                                                                                                                                                                                                                                                                                                                                                                                                                                                                                                                                                                                                                                                                                                                                                                                                                                                                                                                                                                                                                                                                                                                                                                                                                                                                                                                                                                                                                                                                                                                                                                                                                                                                                                                                                                                                                                                                                                                                                                                                                                                                                                                                                                                                                                                                                                                                                                                                                                                                                                                                                                                                                                                                                                                                                                                                                                                                                                                                                                                                                                                                                                                                                                                                                                                                                                                                                                                                                                                                                                                                                                                                                                                                                                                                                                                                                                                                                                                                                                                                                                                                                                                                                                                                                                                                                                                                                                                                                                                                                                                                                                                                                                                                                                                                                                                                                                                                                                                                                                                                                                                                                                                                                                                                                                                                                                                                                                                                                                                                                                                                                                                                                                                                                                                                                                                                                                                                                                                                                                                                                                                                                                                                                                                                                                                                                                                                                                                                                                                                                                                                                                                                                                                                                                                                                                                                                                                                                                                                                                                                                                                                                                                                                                                                                                                                                                                                                                                                                                                                                                                                                                                                                                                                                                                                                                                                                                                                                                                                                                                                                                                                                                                                                                                                                                                                                                                                                                                                                                                                                                                                                                                                                                                                                                                                                                                                                                                                                                                                                                                                                                     | 4204                                                                                                                                                                                                                                                                                                                                                                                                                                                                                                                                                                                                                                                                                                                                                                                                                                                                                                                                                                                                                                                                                                                                                                                                                                                                                                                                                                                                                                                                                                                                                                                                                                                                                                                                                                                                                                                                                                                                                                                                                                                                                                   | Little Acorns PreSchool                                                                                                                                                                                                                                                                                                                                                                                                                                                                                                                                                                                                                                                                                                                                                                                                                                                                                                                                                                                                                                                                                                                                                                                                                                                                                                                                                                                                                                                                                                                                                                                                                                                                                                                                                                                                                                                                                                                                                                                                                                                                                                       | 40                                                                                                                                                                                                                                                                                                                                                                                                                                                                                                                                                                                                                                                                                                                                                                                                                                                                                                                                                                                                                                                                                                                                                                                                                                                                                                                                                                                                                                                                                                                                                                                                                                                                                                                                                                                                                                                                                                                                      | 1                                                                                                                          |                                                                                                                                                                                                                                                                                                                                                                                                                                                                                                                                                                                                                                                                                                                                                                                                                                                                                                                                                                                                                                                                                                                                                                                                                                                                                                                                                                                                                                                                                                                                                                                                                                                                                                                                                                                                                                                                                                                                                                                                                                                                                                                                                                                                                                                                                                                                                                                                                                                                                                                                                                                                                                                           | 1,500.00                                                                                                                                                                                                                                                                                                                                                                                                                                                                                                                                                                                                                                                                                                                                                                                                                                                                                                                                                                                                                                                                                                                                                                                                                                                                                                                                                                                                                                                                                                                                                                                                                                                                                                                                                                                                                                                                                                                                                                                                                                                                                                                                                                                                                                                                                                                                                                                                                                                                                                                                                                                                                                                                                                                                                                                                                         | ł                                                                                                                                                                                                                                                                                                                                                                                                                                                                                                                                                                                                                                                                                                                                                                                                                                                                                                                                                                                                                                                                                                                                                                                                                                                                                                                                                                                                                                                                                                                                                                                                                                                                                                                                                                                                                                                                                                                                                                                                                                                                                                                                                                                                                                                                                                                                                                                                                                                                                                                                                                                                                                                                                                                                                                     | 1,500.00                                                                                                                                                                                                                                                                                                                                                                                                                                                                                                                                                                                                                                                                                                                                                                                                                                                                                                                                                                                                                                                                                                                                                                                                                                                                                                                                                                                                                                                                                                                                                                                                                                                                                                                                                                                                                                                                                                                                                                                                                                                                                                                                                                                                                                                                                                                                                                                                                                                                                                                                                                                                                                                                                                                                                                                                                         |                                                                                                                                                                                                                                                                                                                                                                                                                                                                                                                                                                                                                                                                                                                                                                                                                                                                                                                                                                                                                                                                                                                                                                                                                                                                                                                                                                                                                                                                                                                                                                                                                                                                                                                                                                                                                                                                                                                                                                                                                                                                                                                                                                                                                                                                                                                                                                                                                                                                                                                                                                                                                                                        | 0.0                                                                                                                                                                                                                                                                                                                                                                                                                                                                                                                                                                                                                                                                                                                                                                                                                                                                                                                                                                                                                                                                                                                                                                                                                                                                                                                                                                                                                                                                                                                                                                                                                                                                                                                                                                                                                                                                                                                                                                                                                                                                                                                                                                                                                                                                                                                                                                                                                                                                                                                                                                                                                                                                                                                                                                                                                                                                                                                                                                                                                                                                                                                                                                                  |                                                                                                                                                                                                                                                                                                                                                                                                                                                                                                                                                                                                                                                                                                                                                                                                                                                                                                                                                                                                                                                                                                                                                                                                                                                                                                                                                                                                                                                                                                                                                                                                                                                                                                                                                                                                                                                                                                                                                                                                                                                                                                                                                                                                                                                                                                                                                                                                                                                                                                                                                                                                                                                                                                                                                                                                                                                                                                                                                                                                                                                  |
| dist         Scotta         and<br>all back<br>back         and<br>all back                                                                                                                                                                                                                                                                                                                                                                                                                                                                                                                                                                                                                                                                                                                                                                                                                                                                                                                                                                                                                                                                                                                                                                                                                                                                                                                                                                                                                                                                                                                                                                                                                                                                                                                                                                                                                                                                                                                                                                                                                                                                                                                                                                                                                                                                                                                                                                                                                                                                                                                                                                                                                                                                                                                                                                                                                                                                                                                                                                                                                                                                                                                                                                                                                                                                                                                                                                                                                                                                                                                                                                                                                                                                                                                                                                                                                                                                                                                                                                                                                                                                                                                                                                                                                                                                                                                                                                                                                                                                                                                                                                                                                                                                                                                                                                                                                                                                                                                                                                                                                                                                                                                                                                                                                                                                                                                                                                                                                                                                                                                                                                                                                                                                                                                                                                                                                                                                                                                                                                                                                                                                                                                                                                                                                                                                                                                                                                                                                                                                                                                                                                                                                                                                                                                                                                                                                                                                                                                                                                                                                                                                                                                                                                                                                                                                                                                                                                                                                                                                                                                                                                                                                                                                                                                                                                                                                                                                                                                                                                                                                                                                                                                                                                                                                                                                                                                                                                                                                                                                                                                                                                                                                                                                                                                                                                                                                                                                                                                                                                                                                                                                                                                                                                                                                                                                                                                                                                                                                                                                                                                                                                                                                                                                                                                                                                                                                                                                                                                                                                                                                                                                                                                                                                                                                                                                                                                                                                                                                                                                                                                                                                                                                                                                                                                                                                                                                                                                                                                                                                                                                                                                                                                                                                                                                                                                                                                                                                                                                                                                                                                                                                                                                                                                                                                                                                                                                                                                                                                                                                                                                                                                                                                                                                                                                                                                                                                                                                                                                                                                                                                                                                                                                                                                                                                                                                                                                                                                                                                                                                                                                                                                                                                                                                                                                                                                                                                                                                                                                                                                                                                                                                                                                                                                                                                                                                                                                                                                                                                                                                                                                                                                                                                                                                                                                                                                                                                                                                                                                                                                                                                                                                                                                                                                                                                                                                                                                                                                                                                                                                                                                                                                                                                                                                                                                                                                                                                                                                                                                                                                                                                                                                                                                                                                                                                                                                                                                                                                                                                                                                                                                                                                                                                                                                                                                                                                                                                                                                                                                                                                                                                                                                                                                           | dir         Scole         and         and </td <td></td> <td></td> <td></td> <td></td> <td></td> <td>1.500.00</td> <td></td> <td></td> <td></td> <td></td>                                                                                                                                                                                                                                                                                                                                                                                                                                                                                                                                                                                                                                                                                                                                                                                                                                                                                                                                                                                                                                                                                                                                                                                                                                                                                                                                                                                                                                                                                                                                                                                                                                                                                                                                                                                                                                                                                                                                                                                                                                                                                                                                                                                                                                                                                                                                                                                                                                                                                                                                                                                                                                                                                                                                                                                                                                                                                                                                                                                                                                                                                                                                                                                                                                                                                                                                                                                                                                                                                                                                                                                                                                                                                                                                                                                                                                                                                                                                                                                                                                                                                                                                                                                                                                                                                                                                                                                                                                                                                                                                                                                                                                                                                                                                                                                                                                                                                                                                                                                                                                                                                                                                                                                                                                                                                                                                                                                                                                                                                                                                                                                                                                                                                                                                                                                                                                                                                                                                                                                                                                                                                                                                                                                                                                                                                                                                                                                                                                                                                                                                                                                                                                                                                                                                                                                                                                                                                                                                                                                                                                                                                                                                                                                                                                                                                                                                                                                                                                                                                                                                                                                                                                                                                                                                                                                                                                                                                                                                                                                                                                                                                                                                                                                                                                                                                                                                                                                                                                                                                                                                                                                                                                                                                                                                                                                                                                                                                                                                                                                                                                                                                                                                                                                                                                                                                                                                                                                                                                                                                                                                                                                                                                                                                                                                                                                                                                                                                                                                                                                                                                                                                                                                                                                                                                                                                                                                                                                                                                                                                                                                                                                                                                                                                                                                                                                                                                                                                                                                                                                                                                                                                                                                                                                                                                                                                                                                                                                                                                                                                                                                                                                                                                                                                                                                                                                                                                                                                                                                                                                                                                                                                                                                                                                                                                                                                                                                                                                                                                                                                                                                                                                                                                                                                                                                                                                                                                                                                                                                                                                                                                                                                                                                                                                                                                                                                                                                                                                                                                                                                                                                                                                                                                                                                                                                                                                                                                                                                                                                                                                                                                                                                                                                                                                                                                                                                                                                                                                                                                                                                                                                                                                                                                                                                                                                                                                                                                                                                                                                                                                                                                                                                                                                                                                                                                                                                                                                                                                                                                                                                                                                                                                                                                                                                                |                                                                                                                                                                                                                                                                                                                                                                                                                                                                                                                                                                                                                                                                                                                                                                                                                                                                                                                                                                                                                                                                                                                                                                                                                                                                                                                                                                                                                                                                                                                                                                                                                                                                                                                                                                                                                                                                                                                                                                                                                                                                                                        |                                                                                                                                                                                                                                                                                                                                                                                                                                                                                                                                                                                                                                                                                                                                                                                                                                                                                                                                                                                                                                                                                                                                                                                                                                                                                                                                                                                                                                                                                                                                                                                                                                                                                                                                                                                                                                                                                                                                                                                                                                                                                                                               |                                                                                                                                                                                                                                                                                                                                                                                                                                                                                                                                                                                                                                                                                                                                                                                                                                                                                                                                                                                                                                                                                                                                                                                                                                                                                                                                                                                                                                                                                                                                                                                                                                                                                                                                                                                                                                                                                                                                         |                                                                                                                            |                                                                                                                                                                                                                                                                                                                                                                                                                                                                                                                                                                                                                                                                                                                                                                                                                                                                                                                                                                                                                                                                                                                                                                                                                                                                                                                                                                                                                                                                                                                                                                                                                                                                                                                                                                                                                                                                                                                                                                                                                                                                                                                                                                                                                                                                                                                                                                                                                                                                                                                                                                                                                                                           | 1.500.00                                                                                                                                                                                                                                                                                                                                                                                                                                                                                                                                                                                                                                                                                                                                                                                                                                                                                                                                                                                                                                                                                                                                                                                                                                                                                                                                                                                                                                                                                                                                                                                                                                                                                                                                                                                                                                                                                                                                                                                                                                                                                                                                                                                                                                                                                                                                                                                                                                                                                                                                                                                                                                                                                                                                                                                                                         |                                                                                                                                                                                                                                                                                                                                                                                                                                                                                                                                                                                                                                                                                                                                                                                                                                                                                                                                                                                                                                                                                                                                                                                                                                                                                                                                                                                                                                                                                                                                                                                                                                                                                                                                                                                                                                                                                                                                                                                                                                                                                                                                                                                                                                                                                                                                                                                                                                                                                                                                                                                                                                                                                                                                                                       |                                                                                                                                                                                                                                                                                                                                                                                                                                                                                                                                                                                                                                                                                                                                                                                                                                                                                                                                                                                                                                                                                                                                                                                                                                                                                                                                                                                                                                                                                                                                                                                                                                                                                                                                                                                                                                                                                                                                                                                                                                                                                                                                                                                                                                                                                                                                                                                                                                                                                                                                                                                                                                                                                                                                                                                                                                  |                                                                                                                                                                                                                                                                                                                                                                                                                                                                                                                                                                                                                                                                                                                                                                                                                                                                                                                                                                                                                                                                                                                                                                                                                                                                                                                                                                                                                                                                                                                                                                                                                                                                                                                                                                                                                                                                                                                                                                                                                                                                                                                                                                                                                                                                                                                                                                                                                                                                                                                                                                                                                                                        |                                                                                                                                                                                                                                                                                                                                                                                                                                                                                                                                                                                                                                                                                                                                                                                                                                                                                                                                                                                                                                                                                                                                                                                                                                                                                                                                                                                                                                                                                                                                                                                                                                                                                                                                                                                                                                                                                                                                                                                                                                                                                                                                                                                                                                                                                                                                                                                                                                                                                                                                                                                                                                                                                                                                                                                                                                                                                                                                                                                                                                                                                                                                                                                      |                                                                                                                                                                                                                                                                                                                                                                                                                                                                                                                                                                                                                                                                                                                                                                                                                                                                                                                                                                                                                                                                                                                                                                                                                                                                                                                                                                                                                                                                                                                                                                                                                                                                                                                                                                                                                                                                                                                                                                                                                                                                                                                                                                                                                                                                                                                                                                                                                                                                                                                                                                                                                                                                                                                                                                                                                                                                                                                                                                                                                                                  |
| Construction         Construction<                                                                                                                                                                                                                                                                                                                                                                                                                                                                                                                                                                                                                                                                                                                                                                                                                                                                                                                                                                                                                                                                                                                                                                                                                                                                                                                                                                                                                                                                                                                                                                                                                                                                                                                                                                                                                                                                                                                                                                                                                                                                                                                                                                                                                                                                                                                                                                                                                                                                                                                                                                                                                                                                                                                                                                                                                                                                                                                                                                                                                                                                                                                                                                                                                                                                                                                                                                                                                                                                                                                                                                                                                                                                                                                                                                                                                                                                                                                                                                                                                                                                                                                                                                                                                                                                                                                                                                                                                                                                                                                                                                                                                                                                                                                                                                                                                                                                                                                                                                                                                                                                                                                                                                                                                                                                                                                                                                                                                                                                                                                                                                                                                                                                                                                                                                                                                                                                                                                                                                                                                                                                                                                                                                                                                                                                                                                                                                                                                                                                                                                                                                                                                                                                                                                                                                                                                                                                                                                                                                                                                                                                                                                                                                                                                                                                                                                                                                                                                                                                                                                                                                                                                                                                                                                                                                                                                                                                                                                                                                                                                                                                                                                                                                                                                                                                                                                                                                                                                                                                                                                                                                                                                                                                                                                                                                                                                                                                                                                                                                                                                                                                                                                                                                                                                                                                                                                                                                                                                                                                                                                                                                                                                                                                                                                                                                                                                                                                                                                                                                                                                                                                                                                                                                                                                                                                                                                                                                                                                                                                                                                                                                                                                                                                                                                                                                                                                                                                                                                                                                                                                                                                                                                                                                                                                                                                                                                                                                                                                                                                                                                                                                                                                                                                                                                                                                                                                                                                                                                                                                                                                                                                                                                                                                                                                                                                                                                                                                                                                                                                                                                                                                                                                                                                                                                                                                                                                                                                                                                                                                                                                                                                                                                                                                                                                                                                                                                                                                                                                                                                                                                                                                                                                                                                                                                                                                                                                                                                                                                                                                                                                                                                                                                                                                                                                                                                                                                                                                                                                                                                                                                                                                                                                                                                                                                                                                                                                                                                                                                                                                                                                                                                                                                                                                                                                                                                                                                                                                                                                                                                                                                                                                                                                                                                                                                                                                                                                                                                                                                                                                                                                                                                                                                                                                                                                                                                                                                                                                                                                                                                                                                                                                                                                                                                                                                                                                                                                                                                                                                                                                                                                                          | Color Name         Color Stat         Color S                                                                                                                                                                                                                                                                                                                                                                                                                                                                                                                                                                                                                                                                                                                                                                                                                                                                                                                                                                                                                                                                                                                                                                                                                                                                                                                                                                                                                                                                                                                                                                                                                                                                                                                                                                                                                                                                                                                                                                                                                                                                                                                                                                                                                                                                                                                                                                                                                                                                                                                                                                                                                                                                                                                                                                                                                                                                                                                                                                                                                                                                                                                                                                                                                                                                                                                                                                                                                                                                                                                                                                                                                                                                                                                                                                                                                                                                                                                                                                                                                                                                                                                                                                                                                                                                                                                                                                                                                                                                                                                                                                                                                                                                                                                                                                                                                                                                                                                                                                                                                                                                                                                                                                                                                                                                                                                                                                                                                                                                                                                                                                                                                                                                                                                                                                                                                                                                                                                                                                                                                                                                                                                                                                                                                                                                                                                                                                                                                                                                                                                                                                                                                                                                                                                                                                                                                                                                                                                                                                                                                                                                                                                                                                                                                                                                                                                                                                                                                                                                                                                                                                                                                                                                                                                                                                                                                                                                                                                                                                                                                                                                                                                                                                                                                                                                                                                                                                                                                                                                                                                                                                                                                                                                                                                                                                                                                                                                                                                                                                                                                                                                                                                                                                                                                                                                                                                                                                                                                                                                                                                                                                                                                                                                                                                                                                                                                                                                                                                                                                                                                                                                                                                                                                                                                                                                                                                                                                                                                                                                                                                                                                                                                                                                                                                                                                                                                                                                                                                                                                                                                                                                                                                                                                                                                                                                                                                                                                                                                                                                                                                                                                                                                                                                                                                                                                                                                                                                                                                                                                                                                                                                                                                                                                                                                                                                                                                                                                                                                                                                                                                                                                                                                                                                                                                                                                                                                                                                                                                                                                                                                                                                                                                                                                                                                                                                                                                                                                                                                                                                                                                                                                                                                                                                                                                                                                                                                                                                                                                                                                                                                                                                                                                                                                                                                                                                                                                                                                                                                                                                                                                                                                                                                                                                                                                                                                                                                                                                                                                                                                                                                                                                                                                                                                                                                                                                                                                                                                                                                                                                                                                                                                                       |                                                                                                                                                                                                                                                                                                                                                                                                                                                                                                                                                                                                                                                                                                                                                                                                                                                                                                                                                                                                                                                                                                                                                                                                                                                                                                                                                                                                                                                                                                                                                                                                                                                                                                                                                                                                                                                                                                                                                                                                                                                                                                        |                                                                                                                                                                                                                                                                                                                                                                                                                                                                                                                                                                                                                                                                                                                                                                                                                                                                                                                                                                                                                                                                                                                                                                                                                                                                                                                                                                                                                                                                                                                                                                                                                                                                                                                                                                                                                                                                                                                                                                                                                                                                                                                               | 43                                                                                                                                                                                                                                                                                                                                                                                                                                                                                                                                                                                                                                                                                                                                                                                                                                                                                                                                                                                                                                                                                                                                                                                                                                                                                                                                                                                                                                                                                                                                                                                                                                                                                                                                                                                                                                                                                                                                      |                                                                                                                            |                                                                                                                                                                                                                                                                                                                                                                                                                                                                                                                                                                                                                                                                                                                                                                                                                                                                                                                                                                                                                                                                                                                                                                                                                                                                                                                                                                                                                                                                                                                                                                                                                                                                                                                                                                                                                                                                                                                                                                                                                                                                                                                                                                                                                                                                                                                                                                                                                                                                                                                                                                                                                                                           | 300.00                                                                                                                                                                                                                                                                                                                                                                                                                                                                                                                                                                                                                                                                                                                                                                                                                                                                                                                                                                                                                                                                                                                                                                                                                                                                                                                                                                                                                                                                                                                                                                                                                                                                                                                                                                                                                                                                                                                                                                                                                                                                                                                                                                                                                                                                                                                                                                                                                                                                                                                                                                                                                                                                                                                                                                                                                           |                                                                                                                                                                                                                                                                                                                                                                                                                                                                                                                                                                                                                                                                                                                                                                                                                                                                                                                                                                                                                                                                                                                                                                                                                                                                                                                                                                                                                                                                                                                                                                                                                                                                                                                                                                                                                                                                                                                                                                                                                                                                                                                                                                                                                                                                                                                                                                                                                                                                                                                                                                                                                                                                                                                                                                       |                                                                                                                                                                                                                                                                                                                                                                                                                                                                                                                                                                                                                                                                                                                                                                                                                                                                                                                                                                                                                                                                                                                                                                                                                                                                                                                                                                                                                                                                                                                                                                                                                                                                                                                                                                                                                                                                                                                                                                                                                                                                                                                                                                                                                                                                                                                                                                                                                                                                                                                                                                                                                                                                                                                                                                                                                                  | Grant not requested this year                                                                                                                                                                                                                                                                                                                                                                                                                                                                                                                                                                                                                                                                                                                                                                                                                                                                                                                                                                                                                                                                                                                                                                                                                                                                                                                                                                                                                                                                                                                                                                                                                                                                                                                                                                                                                                                                                                                                                                                                                                                                                                                                                                                                                                                                                                                                                                                                                                                                                                                                                                                                                          | -2.000.0                                                                                                                                                                                                                                                                                                                                                                                                                                                                                                                                                                                                                                                                                                                                                                                                                                                                                                                                                                                                                                                                                                                                                                                                                                                                                                                                                                                                                                                                                                                                                                                                                                                                                                                                                                                                                                                                                                                                                                                                                                                                                                                                                                                                                                                                                                                                                                                                                                                                                                                                                                                                                                                                                                                                                                                                                                                                                                                                                                                                                                                                                                                                                                             |                                                                                                                                                                                                                                                                                                                                                                                                                                                                                                                                                                                                                                                                                                                                                                                                                                                                                                                                                                                                                                                                                                                                                                                                                                                                                                                                                                                                                                                                                                                                                                                                                                                                                                                                                                                                                                                                                                                                                                                                                                                                                                                                                                                                                                                                                                                                                                                                                                                                                                                                                                                                                                                                                                                                                                                                                                                                                                                                                                                                                                                  |
| data         diffect         d                                                                                                                                                                                                                                                                                                                                                                                                                                                                                                                                                                                                                                                                                                                                                                                                                                                                                                                                                                                                                                                                                                                                                                                                                                                                                                                                                                                                                                                                                                                                                                                                                                                                                                                                                                                                                                                                                                                                                                                                                                                                                                                                                                                                                                                                                                                                                                                                                                                                                                                                                                                                                                                                                                                                                                                                                                                                                                                                                                                                                                                                                                                                                                                                                                                                                                                                                                                                                                                                                                                                                                                                                                                                                                                                                                                                                                                                                                                                                                                                                                                                                                                                                                                                                                                                                                                                                                                                                                                                                                                                                                                                                                                                                                                                                                                                                                                                                                                                                                                                                                                                                                                                                                                                                                                                                                                                                                                                                                                                                                                                                                                                                                                                                                                                                                                                                                                                                                                                                                                                                                                                                                                                                                                                                                                                                                                                                                                                                                                                                                                                                                                                                                                                                                                                                                                                                                                                                                                                                                                                                                                                                                                                                                                                                                                                                                                                                                                                                                                                                                                                                                                                                                                                                                                                                                                                                                                                                                                                                                                                                                                                                                                                                                                                                                                                                                                                                                                                                                                                                                                                                                                                                                                                                                                                                                                                                                                                                                                                                                                                                                                                                                                                                                                                                                                                                                                                                                                                                                                                                                                                                                                                                                                                                                                                                                                                                                                                                                                                                                                                                                                                                                                                                                                                                                                                                                                                                                                                                                                                                                                                                                                                                                                                                                                                                                                                                                                                                                                                                                                                                                                                                                                                                                                                                                                                                                                                                                                                                                                                                                                                                                                                                                                                                                                                                                                                                                                                                                                                                                                                                                                                                                                                                                                                                                                                                                                                                                                                                                                                                                                                                                                                                                                                                                                                                                                                                                                                                                                                                                                                                                                                                                                                                                                                                                                                                                                                                                                                                                                                                                                                                                                                                                                                                                                                                                                                                                                                                                                                                                                                                                                                                                                                                                                                                                                                                                                                                                                                                                                                                                                                                                                                                                                                                                                                                                                                                                                                                                                                                                                                                                                                                                                                                                                                                                                                                                                                                                                                                                                                                                                                                                                                                                                                                                                                                                                                                                                                                                                                                                                                                                                                                                                                                                                                                                                                                                                                                                                                                                                                                                                                                                                                                                                                                                                                                                                                                                                                                                                                                                                                                                                                                                                                                                        | 1016       [F26.A.<br>[Control Abel (Inc. Sector)       4       100000       100000       100000       100000       40000         1011       100000       100000       100000       100000       100000       40000       400000       400000       400000       400000       400000       400000       400000       400000       400000       400000       400000       400000       400000       400000       400000       400000       400000       400000       400000       400000       400000       400000       400000       400000       400000       400000       400000       400000       400000       400000       400000       400000       400000       400000       400000       400000       400000       400000       400000       400000       400000       400000       400000       400000       400000       400000       400000       400000       400000       400000       400000       400000       400000       400000       400000       400000       400000       400000       400000       400000       400000       400000       400000       400000       400000       400000       400000       400000       400000       400000       400000       400000       400000       400000       400000 <t< td=""><td></td><td></td><td>44</td><td></td><td></td><td>1.408.00</td><td></td><td></td><td></td><td>-92.0</td></t<>                                                                                                                                                                                                                                                                                                                                                                                                                                                                                                                                                                                                                                                                                                                                                                                                                                                                                                                                                                                                                                                                                                                                                                                                                                                                                                                                                                                                                                                                                                                                                                                                                                                                                                                                                                                                                                                                                                                                                                                                                                                                                                                                                                                                                                                                                                                                                                                                                                                                                                                                                                                                                                                                                                                                                                                                                                                                                                                                                                                                                                                                                                                                                                                                                                                                                                                                                                                                                                                                                                                                                                                                                                                                                                                                                                                                                                                                                                                                                                                                                                                                                                                                                                                                                                                                                                                                                                                                                                                                                                                                                                                                                                                                                                                                                                                                                                                                                                                                                                                                                                                                                                                                                                                                                                                                                                                                                                                                                                                                                                                                                                                                                                                                                                                                                                                                                                                                                                                                                                                                                                                                                                                                                                                                                                                                                                                                                                                                                                                                                                                                                                                                                                                                                                                                                                                                                                                                                                                                                                                                                                                                                                                                                                                                                                                                                                                                                                                                                                                                                                                                                                                                                                                                                                                                                                                                                                                                                                                                                                                                                                                                                                                                                                                                                                                                                                                                                                                                                                                                                                                                                                                                                                                                                                                                                                                                                                                                                                                                                                                                                                                                                                                                                                                                                                                                                                                                                                                                                                                                                                                                                                                                                                                                                                                                                                                                                                                                                                                                                                                                                                                                                                                                                                                                                                                                                                                                                                                                                                                                                                                                                                                                                                                                                                                                                                                                                                                                                                                                                                                                                                                                                                                                                                                                                                                                                                                                                                                                                                                                                                                                                                                                                                                                                                                                                                                                                                                                                                                                                                                                                                                                                                                                                                                                                                                                                                                                                                                                                                                                                                                                                                                                                                                                                                                                                                                                                                                                                                                                                                                                                                                                                                                                                                                                                                                                                                                                                                                                                                                                                                                                                                                                                                                                                                                                                                                                                                                                                                                                                                                                                                                                                                                                                                                                                                                                                                                                                                                                                                                                                                                                                                                                                                                                                                                                                                                                                                                                                                                                                                                                                                                                                                                                                                                                                                                                                                                                                                                                                                                                                                                                                                                                                                                           |                                                                                                                                                                                                                                                                                                                                                                                                                                                                                                                                                                                                                                                                                                                                                                                                                                                                                                                                                                                                                                                                                                                                                                                                                                                                                                                                                                                                                                                                                                                                                                                                                                                                                                                                                                                                                                                                                                                                                                                                                                                                                                        |                                                                                                                                                                                                                                                                                                                                                                                                                                                                                                                                                                                                                                                                                                                                                                                                                                                                                                                                                                                                                                                                                                                                                                                                                                                                                                                                                                                                                                                                                                                                                                                                                                                                                                                                                                                                                                                                                                                                                                                                                                                                                                                               | 44                                                                                                                                                                                                                                                                                                                                                                                                                                                                                                                                                                                                                                                                                                                                                                                                                                                                                                                                                                                                                                                                                                                                                                                                                                                                                                                                                                                                                                                                                                                                                                                                                                                                                                                                                                                                                                                                                                                                      |                                                                                                                            |                                                                                                                                                                                                                                                                                                                                                                                                                                                                                                                                                                                                                                                                                                                                                                                                                                                                                                                                                                                                                                                                                                                                                                                                                                                                                                                                                                                                                                                                                                                                                                                                                                                                                                                                                                                                                                                                                                                                                                                                                                                                                                                                                                                                                                                                                                                                                                                                                                                                                                                                                                                                                                                           | 1.408.00                                                                                                                                                                                                                                                                                                                                                                                                                                                                                                                                                                                                                                                                                                                                                                                                                                                                                                                                                                                                                                                                                                                                                                                                                                                                                                                                                                                                                                                                                                                                                                                                                                                                                                                                                                                                                                                                                                                                                                                                                                                                                                                                                                                                                                                                                                                                                                                                                                                                                                                                                                                                                                                                                                                                                                                                                         |                                                                                                                                                                                                                                                                                                                                                                                                                                                                                                                                                                                                                                                                                                                                                                                                                                                                                                                                                                                                                                                                                                                                                                                                                                                                                                                                                                                                                                                                                                                                                                                                                                                                                                                                                                                                                                                                                                                                                                                                                                                                                                                                                                                                                                                                                                                                                                                                                                                                                                                                                                                                                                                                                                                                                                       |                                                                                                                                                                                                                                                                                                                                                                                                                                                                                                                                                                                                                                                                                                                                                                                                                                                                                                                                                                                                                                                                                                                                                                                                                                                                                                                                                                                                                                                                                                                                                                                                                                                                                                                                                                                                                                                                                                                                                                                                                                                                                                                                                                                                                                                                                                                                                                                                                                                                                                                                                                                                                                                                                                                                                                                                                                  |                                                                                                                                                                                                                                                                                                                                                                                                                                                                                                                                                                                                                                                                                                                                                                                                                                                                                                                                                                                                                                                                                                                                                                                                                                                                                                                                                                                                                                                                                                                                                                                                                                                                                                                                                                                                                                                                                                                                                                                                                                                                                                                                                                                                                                                                                                                                                                                                                                                                                                                                                                                                                                                        | -92.0                                                                                                                                                                                                                                                                                                                                                                                                                                                                                                                                                                                                                                                                                                                                                                                                                                                                                                                                                                                                                                                                                                                                                                                                                                                                                                                                                                                                                                                                                                                                                                                                                                                                                                                                                                                                                                                                                                                                                                                                                                                                                                                                                                                                                                                                                                                                                                                                                                                                                                                                                                                                                                                                                                                                                                                                                                                                                                                                                                                                                                                                                                                                                                                |                                                                                                                                                                                                                                                                                                                                                                                                                                                                                                                                                                                                                                                                                                                                                                                                                                                                                                                                                                                                                                                                                                                                                                                                                                                                                                                                                                                                                                                                                                                                                                                                                                                                                                                                                                                                                                                                                                                                                                                                                                                                                                                                                                                                                                                                                                                                                                                                                                                                                                                                                                                                                                                                                                                                                                                                                                                                                                                                                                                                                                                  |
| dr.r.l         Community Fact Office Service         Community Fact Office Ser                                                                                                                                                                                                                                                                                                                                                                                                                                                                                                                                                                                                                                                                                                                                                                                                                                                                                                                                                                                                                                                                                                                                                                                                                                                                                                                                                                                                                                                                                                                                                                                                                                                                                                                                                                                                                                                                                                                                                                                                                                                                                                                                                                                                                                                                                                                                                                                                                                                                                                                                                                                                                                                                                                                                                                                                                                                                                                                                                                                                                                                                                                                                                                                                                                                                                                                                                                                                                                                                                                                                                                                                                                                                                                                                                                                                                                                                                                                                                                                                                                                                                                                                                                                                                                                                                                                                                                                                                                                                                                                                                                                                                                                                                                                                                                                                                                                                                                                                                                                                                                                                                                                                                                                                                                                                                                                                                                                                                                                                                                                                                                                                                                                                                                                                                                                                                                                                                                                                                                                                                                                                                                                                                                                                                                                                                                                                                                                                                                                                                                                                                                                                                                                                                                                                                                                                                                                                                                                                                                                                                                                                                                                                                                                                                                                                                                                                                                                                                                                                                                                                                                                                                                                                                                                                                                                                                                                                                                                                                                                                                                                                                                                                                                                                                                                                                                                                                                                                                                                                                                                                                                                                                                                                                                                                                                                                                                                                                                                                                                                                                                                                                                                                                                                                                                                                                                                                                                                                                                                                                                                                                                                                                                                                                                                                                                                                                                                                                                                                                                                                                                                                                                                                                                                                                                                                                                                                                                                                                                                                                                                                                                                                                                                                                                                                                                                                                                                                                                                                                                                                                                                                                                                                                                                                                                                                                                                                                                                                                                                                                                                                                                                                                                                                                                                                                                                                                                                                                                                                                                                                                                                                                                                                                                                                                                                                                                                                                                                                                                                                                                                                                                                                                                                                                                                                                                                                                                                                                                                                                                                                                                                                                                                                                                                                                                                                                                                                                                                                                                                                                                                                                                                                                                                                                                                                                                                                                                                                                                                                                                                                                                                                                                                                                                                                                                                                                                                                                                                                                                                                                                                                                                                                                                                                                                                                                                                                                                                                                                                                                                                                                                                                                                                                                                                                                                                                                                                                                                                                                                                                                                                                                                                                                                                                                                                                                                                                                                                                                                                                                                                                                                                                                                                                                                                                                                                                                                                                                                                                                                                                                                                                                                                                                                                                                                                                                                                                                  | Carrow         Consult for all include         F         All all all include                                                                                                                                                                                                                                                                                                                                                                                                                                                                                                                                                                                                                                                                                                                                                                                                                                                                                                                                                                                                                                                                                                                                                                                                                                                                                                                                                                                                                                                                                                                                                                                                                                                                                                                                                                                                                                                                                                                                                                                                                                                                                                                                                                                                                                                                                                                                                                                                                                                                                                                                                                                                                                                                                                                                                                                                                                                                                                                                                                                                                                                                                                                                                                                                                                                                                                                                                                                                                                                                                                                                                                                                                                                                                                                                                                                                                                                                                                                                                                                                                                                                                                                                                                                                                                                                                                                                                                                                                                                                                                                                                                                                                                                                                                                                                                                                                                                                                                                                                                                                                                                                                                                                                                                                                                                                                                                                                                                                                                                                                                                                                                                                                                                                                                                                                                                                                                                                                                                                                                                                                                                                                                                                                                                                                                                                                                                                                                                                                                                                                                                                                                                                                                                                                                                                                                                                                                                                                                                                                                                                                                                                                                                                                                                                                                                                                                                                                                                                                                                                                                                                                                                                                                                                                                                                                                                                                                                                                                                                                                                                                                                                                                                                                                                                                                                                                                                                                                                                                                                                                                                                                                                                                                                                                                                                                                                                                                                                                                                                                                                                                                                                                                                                                                                                                                                                                                                                                                                                                                                                                                                                                                                                                                                                                                                                                                                                                                                                                                                                                                                                                                                                                                                                                                                                                                                                                                                                                                                                                                                                                                                                                                                                                                                                                                                                                                                                                                                                                                                                                                                                                                                                                                                                                                                                                                                                                                                                                                                                                                                                                                                                                                                                                                                                                                                                                                                                                                                                                                                                                                                                                                                                                                                                                                                                                                                                                                                                                                                                                                                                                                                                                                                                                                                                                                                                                                                                                                                                                                                                                                                                                                                                                                                                                                                                                                                                                                                                                                                                                                                                                                                                                                                                                                                                                                                                                                                                                                                                                                                                                                                                                                                                                                                                                                                                                                                                                                                                                                                                                                                                                                                                                                                                                                                                                                                                                                                                                                                                                                                                                                                                                                                                                                                                                                                                                                                                                                                                                                                                                                                                                                                                                                  | 4211                                                                                                                                                                                                                                                                                                                                                                                                                                                                                                                                                                                                                                                                                                                                                                                                                                                                                                                                                                                                                                                                                                                                                                                                                                                                                                                                                                                                                                                                                                                                                                                                                                                                                                                                                                                                                                                                                                                                                                                                                                                                                                   | The North Singers                                                                                                                                                                                                                                                                                                                                                                                                                                                                                                                                                                                                                                                                                                                                                                                                                                                                                                                                                                                                                                                                                                                                                                                                                                                                                                                                                                                                                                                                                                                                                                                                                                                                                                                                                                                                                                                                                                                                                                                                                                                                                                             | 45                                                                                                                                                                                                                                                                                                                                                                                                                                                                                                                                                                                                                                                                                                                                                                                                                                                                                                                                                                                                                                                                                                                                                                                                                                                                                                                                                                                                                                                                                                                                                                                                                                                                                                                                                                                                                                                                                                                                      |                                                                                                                            | 250.00                                                                                                                                                                                                                                                                                                                                                                                                                                                                                                                                                                                                                                                                                                                                                                                                                                                                                                                                                                                                                                                                                                                                                                                                                                                                                                                                                                                                                                                                                                                                                                                                                                                                                                                                                                                                                                                                                                                                                                                                                                                                                                                                                                                                                                                                                                                                                                                                                                                                                                                                                                                                                                                    | 250.00                                                                                                                                                                                                                                                                                                                                                                                                                                                                                                                                                                                                                                                                                                                                                                                                                                                                                                                                                                                                                                                                                                                                                                                                                                                                                                                                                                                                                                                                                                                                                                                                                                                                                                                                                                                                                                                                                                                                                                                                                                                                                                                                                                                                                                                                                                                                                                                                                                                                                                                                                                                                                                                                                                                                                                                                                           |                                                                                                                                                                                                                                                                                                                                                                                                                                                                                                                                                                                                                                                                                                                                                                                                                                                                                                                                                                                                                                                                                                                                                                                                                                                                                                                                                                                                                                                                                                                                                                                                                                                                                                                                                                                                                                                                                                                                                                                                                                                                                                                                                                                                                                                                                                                                                                                                                                                                                                                                                                                                                                                                                                                                                                       | 250.00                                                                                                                                                                                                                                                                                                                                                                                                                                                                                                                                                                                                                                                                                                                                                                                                                                                                                                                                                                                                                                                                                                                                                                                                                                                                                                                                                                                                                                                                                                                                                                                                                                                                                                                                                                                                                                                                                                                                                                                                                                                                                                                                                                                                                                                                                                                                                                                                                                                                                                                                                                                                                                                                                                                                                                                                                           |                                                                                                                                                                                                                                                                                                                                                                                                                                                                                                                                                                                                                                                                                                                                                                                                                                                                                                                                                                                                                                                                                                                                                                                                                                                                                                                                                                                                                                                                                                                                                                                                                                                                                                                                                                                                                                                                                                                                                                                                                                                                                                                                                                                                                                                                                                                                                                                                                                                                                                                                                                                                                                                        | 0.0                                                                                                                                                                                                                                                                                                                                                                                                                                                                                                                                                                                                                                                                                                                                                                                                                                                                                                                                                                                                                                                                                                                                                                                                                                                                                                                                                                                                                                                                                                                                                                                                                                                                                                                                                                                                                                                                                                                                                                                                                                                                                                                                                                                                                                                                                                                                                                                                                                                                                                                                                                                                                                                                                                                                                                                                                                                                                                                                                                                                                                                                                                                                                                                  |                                                                                                                                                                                                                                                                                                                                                                                                                                                                                                                                                                                                                                                                                                                                                                                                                                                                                                                                                                                                                                                                                                                                                                                                                                                                                                                                                                                                                                                                                                                                                                                                                                                                                                                                                                                                                                                                                                                                                                                                                                                                                                                                                                                                                                                                                                                                                                                                                                                                                                                                                                                                                                                                                                                                                                                                                                                                                                                                                                                                                                                  |
| 4400         Find Book of Debate's Possible         40         5000                                                                                                                                                                                                                                                                                                                                                                                                                                                                                                                                                                                                                                                                                                                                                                                                                                                                                                                                                                                                                                                                                                                                                                                                                                                                                                                                                                                                                                                                                                                                                                                                                                                                                                                                                                                                                                                                                                                                                                                                                                                                                                                                                                                                                                                                                                                                                                                                                                                                                                                                                                                                                                                                                                                                                                                                                                                                                                                                                                                                                                                                                                                                                                                                                                                                                                                                                                                                                                                                                                                                                                                                                                                                                                                                                                                                                                                                                                                                                                                                                                                                                                                                                                                                                                                                                                                                                                                                                                                                                                                                                                                                                                                                                                                                                                                                                                                                                                                                                                                                                                                                                                                                                                                                                                                                                                                                                                                                                                                                                                                                                                                                                                                                                                                                                                                                                                                                                                                                                                                                                                                                                                                                                                                                                                                                                                                                                                                                                                                                                                                                                                                                                                                                                                                                                                                                                                                                                                                                                                                                                                                                                                                                                                                                                                                                                                                                                                                                                                                                                                                                                                                                                                                                                                                                                                                                                                                                                                                                                                                                                                                                                                                                                                                                                                                                                                                                                                                                                                                                                                                                                                                                                                                                                                                                                                                                                                                                                                                                                                                                                                                                                                                                                                                                                                                                                                                                                                                                                                                                                                                                                                                                                                                                                                                                                                                                                                                                                                                                                                                                                                                                                                                                                                                                                                                                                                                                                                                                                                                                                                                                                                                                                                                                                                                                                                                                                                                                                                                                                                                                                                                                                                                                                                                                                                                                                                                                                                                                                                                                                                                                                                                                                                                                                                                                                                                                                                                                                                                                                                                                                                                                                                                                                                                                                                                                                                                                                                                                                                                                                                                                                                                                                                                                                                                                                                                                                                                                                                                                                                                                                                                                                                                                                                                                                                                                                                                                                                                                                                                                                                                                                                                                                                                                                                                                                                                                                                                                                                                                                                                                                                                                                                                                                                                                                                                                                                                                                                                                                                                                                                                                                                                                                                                                                                                                                                                                                                                                                                                                                                                                                                                                                                                                                                                                                                                                                                                                                                                                                                                                                                                                                                                                                                                                                                                                                                                                                                                                                                                                                                                                                                                                                                                                                                                                                                                                                                                                                                                                                                                                                                                                                                                                                                                                                                                                                                                                                                                                                                                                                                                                                                                                                                                                                                                                                                                                                                                                                                                                                                                                                                                                                                                                                                                                                                                                                                                                                                                                                                                                                                                                                                                                                                                                                                                                                                                                                                                                                                                                                                                   | def:         Find of Chabeler insulting         4         5000         5000         5000         4000         5000         4000         5000         4000         4000         4000         4000         4000         4000         4000         4000         4000         4000         4000         4000         4000         4000         4000         4000         4000         4000         4000         4000         4000         4000         4000         4000         4000         4000         4000         4000         4000         4000         4000         4000         4000         4000         4000         4000         4000         4000         4000         4000         4000         4000         4000         4000         4000         4000         4000         4000         4000         4000         4000         4000         4000         4000         4000         4000         4000         4000         4000         4000         4000         4000         4000         4000         4000         4000         4000         4000         4000         4000         4000         4000         4000         4000         4000         4000         4000         4000         40000         4000         4000         4                                                                                                                                                                                                                                                                                                                                                                                                                                                                                                                                                                                                                                                                                                                                                                                                                                                                                                                                                                                                                                                                                                                                                                                                                                                                                                                                                                                                                                                                                                                                                                                                                                                                                                                                                                                                                                                                                                                                                                                                                                                                                                                                                                                                                                                                                                                                                                                                                                                                                                                                                                                                                                                                                                                                                                                                                                                                                                                                                                                                                                                                                                                                                                                                                                                                                                                                                                                                                                                                                                                                                                                                                                                                                                                                                                                                                                                                                                                                                                                                                                                                                                                                                                                                                                                                                                                                                                                                                                                                                                                                                                                                                                                                                                                                                                                                                                                                                                                                                                                                                                                                                                                                                                                                                                                                                                                                                                                                                                                                                                                                                                                                                                                                                                                                                                                                                                                                                                                                                                                                                                                                                                                                                                                                                                                                                                                                                                                                                                                                                                                                                                                                                                                                                                                                                                                                                                                                                                                                                                                                                                                                                                                                                                                                                                                                                                                                                                                                                                                                                                                                                                                                                                                                                                                                                                                                                                                                                                                                                                                                                                                                                                                                                                                                                                                                                                                                                                                                                                                                                                                                                                                                                                                                                                                                                                                                                                                                                                                                                                                                                                                                                                                                                                                                                                                                                                                                                                                                                                                                                                                                                                                                                                                                                                                                                                                                                                                                                                                                                                                                                                                                                                                                                                                                                                                                                                                                                                                                                                                                                                                                                                                                                                                                                                                                                                                                                                                                                                                                                                                                                                                                                                                                                                                                                                                                                                                                                                                                                                                                                                                                                                                                                                                                                                                                                                                                                                                                                                                                                                                                                                                                                                                                                                                                                                                                                                                                                                                                                                                                                                                                                                                                                                                                                                                                                                                                                                                                                                                                                                                                                                                                                                                                                                                                                                                                                                                                                                                                                                                                                                                                                                                                                                                                                                                                                                                                                                                                                                                                                                                                                                                                                                                                                                                                                                                                                                                                                                                                                                                                                                                                                                                                                                                                                                                                                                                                                                                                                                                                                                                                                                                                                                                                                                                                                                                                                                                                                                                                                                                                                                                                                                                                                                                                                                                                                                  |                                                                                                                                                                                                                                                                                                                                                                                                                                                                                                                                                                                                                                                                                                                                                                                                                                                                                                                                                                                                                                                                                                                                                                                                                                                                                                                                                                                                                                                                                                                                                                                                                                                                                                                                                                                                                                                                                                                                                                                                                                                                                                        |                                                                                                                                                                                                                                                                                                                                                                                                                                                                                                                                                                                                                                                                                                                                                                                                                                                                                                                                                                                                                                                                                                                                                                                                                                                                                                                                                                                                                                                                                                                                                                                                                                                                                                                                                                                                                                                                                                                                                                                                                                                                                                                               | 46                                                                                                                                                                                                                                                                                                                                                                                                                                                                                                                                                                                                                                                                                                                                                                                                                                                                                                                                                                                                                                                                                                                                                                                                                                                                                                                                                                                                                                                                                                                                                                                                                                                                                                                                                                                                                                                                                                                                      |                                                                                                                            |                                                                                                                                                                                                                                                                                                                                                                                                                                                                                                                                                                                                                                                                                                                                                                                                                                                                                                                                                                                                                                                                                                                                                                                                                                                                                                                                                                                                                                                                                                                                                                                                                                                                                                                                                                                                                                                                                                                                                                                                                                                                                                                                                                                                                                                                                                                                                                                                                                                                                                                                                                                                                                                           |                                                                                                                                                                                                                                                                                                                                                                                                                                                                                                                                                                                                                                                                                                                                                                                                                                                                                                                                                                                                                                                                                                                                                                                                                                                                                                                                                                                                                                                                                                                                                                                                                                                                                                                                                                                                                                                                                                                                                                                                                                                                                                                                                                                                                                                                                                                                                                                                                                                                                                                                                                                                                                                                                                                                                                                                                                  |                                                                                                                                                                                                                                                                                                                                                                                                                                                                                                                                                                                                                                                                                                                                                                                                                                                                                                                                                                                                                                                                                                                                                                                                                                                                                                                                                                                                                                                                                                                                                                                                                                                                                                                                                                                                                                                                                                                                                                                                                                                                                                                                                                                                                                                                                                                                                                                                                                                                                                                                                                                                                                                                                                                                                                       |                                                                                                                                                                                                                                                                                                                                                                                                                                                                                                                                                                                                                                                                                                                                                                                                                                                                                                                                                                                                                                                                                                                                                                                                                                                                                                                                                                                                                                                                                                                                                                                                                                                                                                                                                                                                                                                                                                                                                                                                                                                                                                                                                                                                                                                                                                                                                                                                                                                                                                                                                                                                                                                                                                                                                                                                                                  |                                                                                                                                                                                                                                                                                                                                                                                                                                                                                                                                                                                                                                                                                                                                                                                                                                                                                                                                                                                                                                                                                                                                                                                                                                                                                                                                                                                                                                                                                                                                                                                                                                                                                                                                                                                                                                                                                                                                                                                                                                                                                                                                                                                                                                                                                                                                                                                                                                                                                                                                                                                                                                                        | 0.0                                                                                                                                                                                                                                                                                                                                                                                                                                                                                                                                                                                                                                                                                                                                                                                                                                                                                                                                                                                                                                                                                                                                                                                                                                                                                                                                                                                                                                                                                                                                                                                                                                                                                                                                                                                                                                                                                                                                                                                                                                                                                                                                                                                                                                                                                                                                                                                                                                                                                                                                                                                                                                                                                                                                                                                                                                                                                                                                                                                                                                                                                                                                                                                  |                                                                                                                                                                                                                                                                                                                                                                                                                                                                                                                                                                                                                                                                                                                                                                                                                                                                                                                                                                                                                                                                                                                                                                                                                                                                                                                                                                                                                                                                                                                                                                                                                                                                                                                                                                                                                                                                                                                                                                                                                                                                                                                                                                                                                                                                                                                                                                                                                                                                                                                                                                                                                                                                                                                                                                                                                                                                                                                                                                                                                                                  |
| Idea         End Resolution         Idea                                                                                                                                                                                                                                                                                                                                                                                                                                                                                                                                                                                                                                                                                                                                                                                                                                                                                                                                                                                                                                                                                                                                                                                                                                                                                                                                                                                                                                                                                                                                                                                                                                                                                                                                                                                                                                                                                                                                                                                                                                                                                                                                                                                                                                                                                                                                                                                                                                                                                                                                                                                                                                                                                                                                                                                                                                                                                                                                                                                                                                                                                                                                                                                                                                                                                                                                                                                                                                                                                                                                                                                                                                                                                                                                                                                                                                                                                                                                                                                                                                                                                                                                                                                                                                                                                                                                                                                                                                                                                                                                                                                                                                                                                                                                                                                                                                                                                                                                                                                                                                                                                                                                                                                                                                                                                                                                                                                                                                                                                                                                                                                                                                                                                                                                                                                                                                                                                                                                                                                                                                                                                                                                                                                                                                                                                                                                                                                                                                                                                                                                                                                                                                                                                                                                                                                                                                                                                                                                                                                                                                                                                                                                                                                                                                                                                                                                                                                                                                                                                                                                                                                                                                                                                                                                                                                                                                                                                                                                                                                                                                                                                                                                                                                                                                                                                                                                                                                                                                                                                                                                                                                                                                                                                                                                                                                                                                                                                                                                                                                                                                                                                                                                                                                                                                                                                                                                                                                                                                                                                                                                                                                                                                                                                                                                                                                                                                                                                                                                                                                                                                                                                                                                                                                                                                                                                                                                                                                                                                                                                                                                                                                                                                                                                                                                                                                                                                                                                                                                                                                                                                                                                                                                                                                                                                                                                                                                                                                                                                                                                                                                                                                                                                                                                                                                                                                                                                                                                                                                                                                                                                                                                                                                                                                                                                                                                                                                                                                                                                                                                                                                                                                                                                                                                                                                                                                                                                                                                                                                                                                                                                                                                                                                                                                                                                                                                                                                                                                                                                                                                                                                                                                                                                                                                                                                                                                                                                                                                                                                                                                                                                                                                                                                                                                                                                                                                                                                                                                                                                                                                                                                                                                                                                                                                                                                                                                                                                                                                                                                                                                                                                                                                                                                                                                                                                                                                                                                                                                                                                                                                                                                                                                                                                                                                                                                                                                                                                                                                                                                                                                                                                                                                                                                                                                                                                                                                                                                                                                                                                                                                                                                                                                                                                                                                                                                                                                                                                                                                                                                                                                                                                                                                                                                                                                                                                                                         | Value         Tensor         Tensor <th <="" td="" tensor<=""><td>4217</td><td></td><td>4/</td><td></td><td></td><td></td><td></td><td></td><td>Actual includes Pre-Payments</td><td></td></th>                                                                                                                                                                                                                                                                                                                                                                                                                                                                                                                                                                                                                                                                                                                                                                                                                                                                                                                                                                                                                                                                                                                                                                                                                                                                                                                                                                                                                                                                                                                                                                                                                                                                                                                                                                                                                                                                                                                                                                                                                                                                                                                                                                                                                                                                                                                                                                                                                                                                                                                                                                                                                                                                                                                                                                                                                                                                                                                                                                                                                                                                                                                                                                                                                                                                                                                                                                                                                                                                                                                                                                                                                                                                                                                                                                                                                                                                                                                                                                                                                                                                                                                                                                                                                                                                                                                                                                                                                                                                                                                                                                                                                                                                                                                                                                                                                                                                                                                                                                                                                                                                                                                                                                                                                                                                                                                                                                                                                                                                                                                                                                                                                                                                                                                                                                                                                                                                                                                                                                                                                                                                                                                                                                                                                                                                                                                                                                                                                                                                                                                                                                                                                                                                                                                                                                                                                                                                                                                                                                                                                                                                                                                                                                                                                                                                                                                                                                                                                                                                                                                                                                                                                                                                                                                                                                                                                                                                                                                                                                                                                                                                                                                                                                                                                                                                                                                                                                                                                                                                                                                                                                                                                                                                                                                                                                                                                                                                                                                                                                                                                                                                                                                                                                                                                                                                                                                                                                                                                                                                                                                                                                                                                                                                                                                                                                                                                                                                                                                                                                                                                                                                                                                                                                                                                                                                                                                                                                                                                                                                                                                                                                                                                                                                                                                                                                                                                                                                                                                                                                                                                                                                                                                                                                                                                                                                                                                                                                                                                                                                                                                                                                                                                                                                                                                                                                                                                                                                                                                                                                                                                                                                                                                                                                                                                                                                                                                                                                                                                                                                                                                                                                                                                                                                                                                                                                                                                                                                                                                                                                                                                                                                                                                                                                                                                                                                                                                                                                                                                                                                                                                                                                                                                                                                                                                                                                                                                                                                                                                                                                                                                                                                                                                                                                                                                                                                                                                                                                                                                                                                                                                                                                                                                                                                                                                                                                                                                                                                                                                                                                                                                                                                                                                                                                                                                                                                                                                                                                                                                                                                                                                                                                       | <td>4217</td> <td></td> <td>4/</td> <td></td> <td></td> <td></td> <td></td> <td></td> <td>Actual includes Pre-Payments</td> <td></td>                                                                                                                                                                                                                                                                                                                                                                                                                                                                                                                                                                                                                                                                                                                                                                                                                                                                                                                                                                                                                                                                                                                                                                                                                                                                                                                                                                                                                                                                                                                                                                                                                                                                                                                                                                                                                                                                                                                                                                  | 4217                                                                                                                                                                                                                                                                                                                                                                                                                                                                                                                                                                                                                                                                                                                                                                                                                                                                                                                                                                                                                                                                                                                                                                                                                                                                                                                                                                                                                                                                                                                                                                                                                                                                                                                                                                                                                                                                                                                                                                                                                                                                                                                          |                                                                                                                                                                                                                                                                                                                                                                                                                                                                                                                                                                                                                                                                                                                                                                                                                                                                                                                                                                                                                                                                                                                                                                                                                                                                                                                                                                                                                                                                                                                                                                                                                                                                                                                                                                                                                                                                                                                                         | 4/                                                                                                                         |                                                                                                                                                                                                                                                                                                                                                                                                                                                                                                                                                                                                                                                                                                                                                                                                                                                                                                                                                                                                                                                                                                                                                                                                                                                                                                                                                                                                                                                                                                                                                                                                                                                                                                                                                                                                                                                                                                                                                                                                                                                                                                                                                                                                                                                                                                                                                                                                                                                                                                                                                                                                                                                           |                                                                                                                                                                                                                                                                                                                                                                                                                                                                                                                                                                                                                                                                                                                                                                                                                                                                                                                                                                                                                                                                                                                                                                                                                                                                                                                                                                                                                                                                                                                                                                                                                                                                                                                                                                                                                                                                                                                                                                                                                                                                                                                                                                                                                                                                                                                                                                                                                                                                                                                                                                                                                                                                                                                                                                                                                                  |                                                                                                                                                                                                                                                                                                                                                                                                                                                                                                                                                                                                                                                                                                                                                                                                                                                                                                                                                                                                                                                                                                                                                                                                                                                                                                                                                                                                                                                                                                                                                                                                                                                                                                                                                                                                                                                                                                                                                                                                                                                                                                                                                                                                                                                                                                                                                                                                                                                                                                                                                                                                                                                                                                                                                                       |                                                                                                                                                                                                                                                                                                                                                                                                                                                                                                                                                                                                                                                                                                                                                                                                                                                                                                                                                                                                                                                                                                                                                                                                                                                                                                                                                                                                                                                                                                                                                                                                                                                                                                                                                                                                                                                                                                                                                                                                                                                                                                                                                                                                                                                                                                                                                                                                                                                                                                                                                                                                                                                                                                                                                                                                                                  |                                                                                                                                                                                                                                                                                                                                                                                                                                                                                                                                                                                                                                                                                                                                                                                                                                                                                                                                                                                                                                                                                                                                                                                                                                                                                                                                                                                                                                                                                                                                                                                                                                                                                                                                                                                                                                                                                                                                                                                                                                                                                                                                                                                                                                                                                                                                                                                                                                                                                                                                                                                                                                                        | Actual includes Pre-Payments                                                                                                                                                                                                                                                                                                                                                                                                                                                                                                                                                                                                                                                                                                                                                                                                                                                                                                                                                                                                                                                                                                                                                                                                                                                                                                                                                                                                                                                                                                                                                                                                                                                                                                                                                                                                                                                                                                                                                                                                                                                                                                                                                                                                                                                                                                                                                                                                                                                                                                                                                                                                                                                                                                                                                                                                                                                                                                                                                                                                                                                                                                                                                         |                                                                                                                                                                                                                                                                                                                                                                                                                                                                                                                                                                                                                                                                                                                                                                                                                                                                                                                                                                                                                                                                                                                                                                                                                                                                                                                                                                                                                                                                                                                                                                                                                                                                                                                                                                                                                                                                                                                                                                                                                                                                                                                                                                                                                                                                                                                                                                                                                                                                                                                                                                                                                                                                                                                                                                                                                                                                                                                                                                                                                                                  |
| Bits         Description         Section         <                                                                                                                                                                                                                                                                                                                                                                                                                                                                                                                                                                                                                                                                                                                                                                                                                                                                                                                                                                                                                                                                                                                                                                                                                                                                                                                                                                                                                                                                                                                                                                                                                                                                                                                                                                                                                                                                                                                                                                                                                                                                                                                                                                                                                                                                                                                                                                                                                                                                                                                                                                                                                                                                                                                                                                                                                                                                                                                                                                                                                                                                                                                                                                                                                                                                                                                                                                                                                                                                                                                                                                                                                                                                                                                                                                                                                                                                                                                                                                                                                                                                                                                                                                                                                                                                                                                                                                                                                                                                                                                                                                                                                                                                                                                                                                                                                                                                                                                                                                                                                                                                                                                                                                                                                                                                                                                                                                                                                                                                                                                                                                                                                                                                                                                                                                                                                                                                                                                                                                                                                                                                                                                                                                                                                                                                                                                                                                                                                                                                                                                                                                                                                                                                                                                                                                                                                                                                                                                                                                                                                                                                                                                                                                                                                                                                                                                                                                                                                                                                                                                                                                                                                                                                                                                                                                                                                                                                                                                                                                                                                                                                                                                                                                                                                                                                                                                                                                                                                                                                                                                                                                                                                                                                                                                                                                                                                                                                                                                                                                                                                                                                                                                                                                                                                                                                                                                                                                                                                                                                                                                                                                                                                                                                                                                                                                                                                                                                                                                                                                                                                                                                                                                                                                                                                                                                                                                                                                                                                                                                                                                                                                                                                                                                                                                                                                                                                                                                                                                                                                                                                                                                                                                                                                                                                                                                                                                                                                                                                                                                                                                                                                                                                                                                                                                                                                                                                                                                                                                                                                                                                                                                                                                                                                                                                                                                                                                                                                                                                                                                                                                                                                                                                                                                                                                                                                                                                                                                                                                                                                                                                                                                                                                                                                                                                                                                                                                                                                                                                                                                                                                                                                                                                                                                                                                                                                                                                                                                                                                                                                                                                                                                                                                                                                                                                                                                                                                                                                                                                                                                                                                                                                                                                                                                                                                                                                                                                                                                                                                                                                                                                                                                                                                                                                                                                                                                                                                                                                                                                                                                                                                                                                                                                                                                                                                                                                                                                                                                                                                                                                                                                                                                                                                                                                                                                                                                                                                                                                                                                                                                                                                                                                                                                                                                                                                                                                                                                                                                                                                                                                                                                                                                                                                                                                    | Bits         Description         Description <thdescription< th=""> <thde< td=""><td>4401</td><td>First Responders</td><td></td><td></td><td>1 000 00</td><td>1 000 00</td><td></td><td>1 000 00</td><td></td><td>0.0</td></thde<></thdescription<>                                                                                                                                                                                                                                                                                                                                                                                                                                                                                                                                                                                                                                                                                                                                                                                                                                                                                                                                                                                                                                                                                                                                                                                                                                                                                                                                                                                                                                                                                                                                                                                                                                                                                                                                                                                                                                                                                                                                                                                                                                                                                                                                                                                                                                                                                                                                                                                                                                                                                                                                                                                                                                                                                                                                                                                                                                                                                                                                                                                                                                                                                                                                                                                                                                                                                                                                                                                                                                                                                                                                                                                                                                                                                                                                                                                                                                                                                                                                                                                                                                                                                                                                                                                                                                                                                                                                                                                                                                                                                                                                                                                                                                                                                                                                                                                                                                                                                                                                                                                                                                                                                                                                                                                                                                                                                                                                                                                                                                                                                                                                                                                                                                                                                                                                                                                                                                                                                                                                                                                                                                                                                                                                                                                                                                                                                                                                                                                                                                                                                                                                                                                                                                                                                                                                                                                                                                                                                                                                                                                                                                                                                                                                                                                                                                                                                                                                                                                                                                                                                                                                                                                                                                                                                                                                                                                                                                                                                                                                                                                                                                                                                                                                                                                                                                                                                                                                                                                                                                                                                                                                                                                                                                                                                                                                                                                                                                                                                                                                                                                                                                                                                                                                                                                                                                                                                                                                                                                                                                                                                                                                                                                                                                                                                                                                                                                                                                                                                                                                                                                                                                                                                                                                                                                                                                                                                                                                                                                                                                                                                                                                                                                                                                                                                                                                                                                                                                                                                                                                                                                                                                                                                                                                                                                                                                                                                                                                                                                                                                                                                                                                                                                                                                                                                                                                                                                                                                                                                                                                                                                                                                                                                                                                                                                                                                                                                                                                                                                                                                                                                                                                                                                                                                                                                                                                                                                                                                                                                                                                                                                                                                                                                                                                                                                                                                                                                                                                                                                                                                                                                                                                                                                                                                                                                                                                                                                                                                                                                                                                                                                                                                                                                                                                                                                                                                                                                                                                                                                                                                                                                                                                                                                                                                                                                                                                                                                                                                                                                                                                                                                                                                                                                                                                                                                                                                                                                                                                                                                           | 4401                                                                                                                                                                                                                                                                                                                                                                                                                                                                                                                                                                                                                                                                                                                                                                                                                                                                                                                                                                                                                                                                                                                                                                                                                                                                                                                                                                                                                                                                                                                                                                                                                                                                                                                                                                                                                                                                                                                                                                                                                                                                                                   | First Responders                                                                                                                                                                                                                                                                                                                                                                                                                                                                                                                                                                                                                                                                                                                                                                                                                                                                                                                                                                                                                                                                                                                                                                                                                                                                                                                                                                                                                                                                                                                                                                                                                                                                                                                                                                                                                                                                                                                                                                                                                                                                                                              |                                                                                                                                                                                                                                                                                                                                                                                                                                                                                                                                                                                                                                                                                                                                                                                                                                                                                                                                                                                                                                                                                                                                                                                                                                                                                                                                                                                                                                                                                                                                                                                                                                                                                                                                                                                                                                                                                                                                         |                                                                                                                            | 1 000 00                                                                                                                                                                                                                                                                                                                                                                                                                                                                                                                                                                                                                                                                                                                                                                                                                                                                                                                                                                                                                                                                                                                                                                                                                                                                                                                                                                                                                                                                                                                                                                                                                                                                                                                                                                                                                                                                                                                                                                                                                                                                                                                                                                                                                                                                                                                                                                                                                                                                                                                                                                                                                                                  | 1 000 00                                                                                                                                                                                                                                                                                                                                                                                                                                                                                                                                                                                                                                                                                                                                                                                                                                                                                                                                                                                                                                                                                                                                                                                                                                                                                                                                                                                                                                                                                                                                                                                                                                                                                                                                                                                                                                                                                                                                                                                                                                                                                                                                                                                                                                                                                                                                                                                                                                                                                                                                                                                                                                                                                                                                                                                                                         |                                                                                                                                                                                                                                                                                                                                                                                                                                                                                                                                                                                                                                                                                                                                                                                                                                                                                                                                                                                                                                                                                                                                                                                                                                                                                                                                                                                                                                                                                                                                                                                                                                                                                                                                                                                                                                                                                                                                                                                                                                                                                                                                                                                                                                                                                                                                                                                                                                                                                                                                                                                                                                                                                                                                                                       | 1 000 00                                                                                                                                                                                                                                                                                                                                                                                                                                                                                                                                                                                                                                                                                                                                                                                                                                                                                                                                                                                                                                                                                                                                                                                                                                                                                                                                                                                                                                                                                                                                                                                                                                                                                                                                                                                                                                                                                                                                                                                                                                                                                                                                                                                                                                                                                                                                                                                                                                                                                                                                                                                                                                                                                                                                                                                                                         |                                                                                                                                                                                                                                                                                                                                                                                                                                                                                                                                                                                                                                                                                                                                                                                                                                                                                                                                                                                                                                                                                                                                                                                                                                                                                                                                                                                                                                                                                                                                                                                                                                                                                                                                                                                                                                                                                                                                                                                                                                                                                                                                                                                                                                                                                                                                                                                                                                                                                                                                                                                                                                                        | 0.0                                                                                                                                                                                                                                                                                                                                                                                                                                                                                                                                                                                                                                                                                                                                                                                                                                                                                                                                                                                                                                                                                                                                                                                                                                                                                                                                                                                                                                                                                                                                                                                                                                                                                                                                                                                                                                                                                                                                                                                                                                                                                                                                                                                                                                                                                                                                                                                                                                                                                                                                                                                                                                                                                                                                                                                                                                                                                                                                                                                                                                                                                                                                                                                  |                                                                                                                                                                                                                                                                                                                                                                                                                                                                                                                                                                                                                                                                                                                                                                                                                                                                                                                                                                                                                                                                                                                                                                                                                                                                                                                                                                                                                                                                                                                                                                                                                                                                                                                                                                                                                                                                                                                                                                                                                                                                                                                                                                                                                                                                                                                                                                                                                                                                                                                                                                                                                                                                                                                                                                                                                                                                                                                                                                                                                                                  |
| decimal         milling         1         1         1         1         1         1         1         1         1         1         1         1         1         1         1         1         1         1         1         1         1         1         1         1         1         1         1         1         1         1         1         1         1         1         1         1         1         1         1         1         1         1         1         1         1         1         1         1         1         1         1         1         1         1         1         1         1         1         1         1         1         1         1         1         1         1         1         1         1         1         1         1         1         1         1         1         1         1         1         1         1         1         1         1         1         1         1         1         1         1         1         1         1         1         1         1         1         1         1         1         1         1         1         1         <                                                                                                                                                                                                                                                                                                                                                                                                                                                                                                                                                                                                                                                                                                                                                                                                                                                                                                                                                                                                                                                                                                                                                                                                                                                                                                                                                                                                                                                                                                                                                                                                                                                                                                                                                                                                                                                                                                                                                                                                                                                                                                                                                                                                                                                                                                                                                                                                                                                                                                                                                                                                                                                                                                                                                                                                                                                                                                                                                                                                                                                                                                                                                                                                                                                                                                                                                                                                                                                                                                                                                                                                                                                                                                                                                                                                                                                                                                                                                                                                                                                                                                                                                                                                                                                                                                                                                                                                                                                                                                                                                                                                                                                                                                                                                                                                                                                                                                                                                                                                                                                                                                                                                                                                                                                                                                                                                                                                                                                                                                                                                                                                                                                                                                                                                                                                                                                                                                                                                                                                                                                                                                                                                                                                                                                                                                                                                                                                                                                                                                                                                                                                                                                                                                                                                                                                                                                                                                                                                                                                                                                                                                                                                                                                                                                                                                                                                                                                                                                                                                                                                                                                                                                                                                                                                                                                                                                                                                                                                                                                                                                                                                                                                                                                                                                                                                                                                                                                                                                                                                                                                                                                                                                                                                                                                                                                                                                                                                                                                                                                                                                                                                                                                                                                                                                                                                                                                                                                                                                                                                                                                                                                                                                                                                                                                                                                                                                                                                                                                                                                                                                                                                                                                                                                                                                                                                                                                                                                                                                                                                                                                                                                                                                                                                                                                                                                                                                                                                                                                                                                                                                                                                                                                                                                                                                                                                                                                                                                                                                                                                                                                                                                                                                                                                                                                                                                                                                                                                                                                                                                                                                                                                                                                                                                                                                                                                                                                                                                                                                                                                                                                                                                                                                                                                                                                                                                                                                                                                                                                                                                                                                                                                                                                                                                                                                                                                                                                                                                                                                                                                                                                                                                                                                                                                                                                                                                                                                                                                                                                                                                                                                                                                                                                                                                                                                                                                                                                                                                                                                                                                                                                                                                                                                                                                                                                                                                                                                                                                                                                                                                                                                                                                                                                                                                                                                                                                                                                                                                                                                                                                                                                                                                                                                                                                                                                                                                                                                                                                                                                                                                                                                                                                                                                                                                                                                                                                                                                                                                                                                                                                                                                                                                                                                                                                                                                                                                                                                                                                                                                                                                                                                                                                                                                                                                                                                                                                                                                                                                     | defa         0         0         0         0         0         0         0         0         0         0         0         0         0         0         0         0         0         0         0         0         0         0         0         0         0         0         0         0         0         0         0         0         0         0         0         0         0         0         0         0         0         0         0         0         0         0         0         0         0         0         0         0         0         0         0         0         0         0         0         0         0         0         0         0         0         0         0         0         0         0         0         0         0         0         0         0         0         0         0         0         0         0         0         0         0         0         0         0         0         0         0         0         0         0         0         0         0         0         0         0         0         0         0         0         0         0                                                                                                                                                                                                                                                                                                                                                                                                                                                                                                                                                                                                                                                                                                                                                                                                                                                                                                                                                                                                                                                                                                                                                                                                                                                                                                                                                                                                                                                                                                                                                                                                                                                                                                                                                                                                                                                                                                                                                                                                                                                                                                                                                                                                                                                                                                                                                                                                                                                                                                                                                                                                                                                                                                                                                                                                                                                                                                                                                                                                                                                                                                                                                                                                                                                                                                                                                                                                                                                                                                                                                                                                                                                                                                                                                                                                                                                                                                                                                                                                                                                                                                                                                                                                                                                                                                                                                                                                                                                                                                                                                                                                                                                                                                                                                                                                                                                                                                                                                                                                                                                                                                                                                                                                                                                                                                                                                                                                                                                                                                                                                                                                                                                                                                                                                                                                                                                                                                                                                                                                                                                                                                                                                                                                                                                                                                                                                                                                                                                                                                                                                                                                                                                                                                                                                                                                                                                                                                                                                                                                                                                                                                                                                                                                                                                                                                                                                                                                                                                                                                                                                                                                                                                                                                                                                                                                                                                                                                                                                                                                                                                                                                                                                                                                                                                                                                                                                                                                                                                                                                                                                                                                                                                                                                                                                                                                                                                                                                                                                                                                                                                                                                                                                                                                                                                                                                                                                                                                                                                                                                                                                                                                                                                                                                                                                                                                                                                                                                                                                                                                                                                                                                                                                                                                                                                                                                                                                                                                                                                                                                                                                                                                                                                                                                                                                                                                                                                                                                                                                                                                                                                                                                                                                                                                                                                                                                                                                                                                                                                                                                                                                                                                                                                                                                                                                                                                                                                                                                                                                                                                                                                                                                                                                                                                                                                                                                                                                                                                                                                                                                                                                                                                                                                                                                                                                                                                                                                                                                                                                                                                                                                                                                                                                                                                                                                                                                                                                                                                                                                                                                                                                                                                                                                                                                                                                                                                                                                                                                                                                                                                                                                                                                                                                                                                                                                                                                                                                                                                                                                                                                                                                                                                                                                                                                                                                                                                                                                                                                                                                                                                                                                                                                                                                                                                                                                                                                                                                                                                                                                                                                                                                                                                                                                                                                                                                                                                                                                                                                              |                                                                                                                                                                                                                                                                                                                                                                                                                                                                                                                                                                                                                                                                                                                                                                                                                                                                                                                                                                                                                                                                                                                                                                                                                                                                                                                                                                                                                                                                                                                                                                                                                                                                                                                                                                                                                                                                                                                                                                                                                                                                                                        |                                                                                                                                                                                                                                                                                                                                                                                                                                                                                                                                                                                                                                                                                                                                                                                                                                                                                                                                                                                                                                                                                                                                                                                                                                                                                                                                                                                                                                                                                                                                                                                                                                                                                                                                                                                                                                                                                                                                                                                                                                                                                                                               |                                                                                                                                                                                                                                                                                                                                                                                                                                                                                                                                                                                                                                                                                                                                                                                                                                                                                                                                                                                                                                                                                                                                                                                                                                                                                                                                                                                                                                                                                                                                                                                                                                                                                                                                                                                                                                                                                                                                         | 10%                                                                                                                        | 11.160.00                                                                                                                                                                                                                                                                                                                                                                                                                                                                                                                                                                                                                                                                                                                                                                                                                                                                                                                                                                                                                                                                                                                                                                                                                                                                                                                                                                                                                                                                                                                                                                                                                                                                                                                                                                                                                                                                                                                                                                                                                                                                                                                                                                                                                                                                                                                                                                                                                                                                                                                                                                                                                                                 | 9.626.00                                                                                                                                                                                                                                                                                                                                                                                                                                                                                                                                                                                                                                                                                                                                                                                                                                                                                                                                                                                                                                                                                                                                                                                                                                                                                                                                                                                                                                                                                                                                                                                                                                                                                                                                                                                                                                                                                                                                                                                                                                                                                                                                                                                                                                                                                                                                                                                                                                                                                                                                                                                                                                                                                                                                                                                                                         | 9%                                                                                                                                                                                                                                                                                                                                                                                                                                                                                                                                                                                                                                                                                                                                                                                                                                                                                                                                                                                                                                                                                                                                                                                                                                                                                                                                                                                                                                                                                                                                                                                                                                                                                                                                                                                                                                                                                                                                                                                                                                                                                                                                                                                                                                                                                                                                                                                                                                                                                                                                                                                                                                                                                                                                                                    | 9.068.00                                                                                                                                                                                                                                                                                                                                                                                                                                                                                                                                                                                                                                                                                                                                                                                                                                                                                                                                                                                                                                                                                                                                                                                                                                                                                                                                                                                                                                                                                                                                                                                                                                                                                                                                                                                                                                                                                                                                                                                                                                                                                                                                                                                                                                                                                                                                                                                                                                                                                                                                                                                                                                                                                                                                                                                                                         |                                                                                                                                                                                                                                                                                                                                                                                                                                                                                                                                                                                                                                                                                                                                                                                                                                                                                                                                                                                                                                                                                                                                                                                                                                                                                                                                                                                                                                                                                                                                                                                                                                                                                                                                                                                                                                                                                                                                                                                                                                                                                                                                                                                                                                                                                                                                                                                                                                                                                                                                                                                                                                                        | -2.092.0                                                                                                                                                                                                                                                                                                                                                                                                                                                                                                                                                                                                                                                                                                                                                                                                                                                                                                                                                                                                                                                                                                                                                                                                                                                                                                                                                                                                                                                                                                                                                                                                                                                                                                                                                                                                                                                                                                                                                                                                                                                                                                                                                                                                                                                                                                                                                                                                                                                                                                                                                                                                                                                                                                                                                                                                                                                                                                                                                                                                                                                                                                                                                                             |                                                                                                                                                                                                                                                                                                                                                                                                                                                                                                                                                                                                                                                                                                                                                                                                                                                                                                                                                                                                                                                                                                                                                                                                                                                                                                                                                                                                                                                                                                                                                                                                                                                                                                                                                                                                                                                                                                                                                                                                                                                                                                                                                                                                                                                                                                                                                                                                                                                                                                                                                                                                                                                                                                                                                                                                                                                                                                                                                                                                                                                  |
| 4.311         Auto: Carrol & Sent Ser. Annual Assent(b)         5         30000                                                                                                                                                                                                                                                                                                                                                                                                                                                                                                                                                                                                                                                                                                                                                                                                                                                                                                                                                                                                                                                                                                                                                                                                                                                                                                                                                                                                                                                                                                                                                                                                                                                                                                                                                                                                                                                                                                                                                                                                                                                                                                                                                                                                                                                                                                                                                                                                                                                                                                                                                                                                                                                                                                                                                                                                                                                                                                                                                                                                                                                                                                                                                                                                                                                                                                                                                                                                                                                                                                                                                                                                                                                                                                                                                                                                                                                                                                                                                                                                                                                                                                                                                                                                                                                                                                                                                                                                                                                                                                                                                                                                                                                                                                                                                                                                                                                                                                                                                                                                                                                                                                                                                                                                                                                                                                                                                                                                                                                                                                                                                                                                                                                                                                                                                                                                                                                                                                                                                                                                                                                                                                                                                                                                                                                                                                                                                                                                                                                                                                                                                                                                                                                                                                                                                                                                                                                                                                                                                                                                                                                                                                                                                                                                                                                                                                                                                                                                                                                                                                                                                                                                                                                                                                                                                                                                                                                                                                                                                                                                                                                                                                                                                                                                                                                                                                                                                                                                                                                                                                                                                                                                                                                                                                                                                                                                                                                                                                                                                                                                                                                                                                                                                                                                                                                                                                                                                                                                                                                                                                                                                                                                                                                                                                                                                                                                                                                                                                                                                                                                                                                                                                                                                                                                                                                                                                                                                                                                                                                                                                                                                                                                                                                                                                                                                                                                                                                                                                                                                                                                                                                                                                                                                                                                                                                                                                                                                                                                                                                                                                                                                                                                                                                                                                                                                                                                                                                                                                                                                                                                                                                                                                                                                                                                                                                                                                                                                                                                                                                                                                                                                                                                                                                                                                                                                                                                                                                                                                                                                                                                                                                                                                                                                                                                                                                                                                                                                                                                                                                                                                                                                                                                                                                                                                                                                                                                                                                                                                                                                                                                                                                                                                                                                                                                                                                                                                                                                                                                                                                                                                                                                                                                                                                                                                                                                                                                                                                                                                                                                                                                                                                                                                                                                                                                                                                                                                                                                                                                                                                                                                                                                                                                                                                                                                                                                                                                                                                                                                                                                                                                                                                                                                                                                                                                                                                                                                                                                                                                                                                                                                                                                                                                                                                                                                                                                                                                                                                                                                                                                                                                                                                                                                                                                                                                                                                                                                                                                                                                                                                                                                                                                                                                                                                                                                                                                                                                                                                                                                                                                                                                                                                                                                                                                                                                                                                                                                                                                                                                                                       | 4.911         Padm Council Events for Annual Assembly         5         20000                                                                                                                                                                                                                                                                                                                                                                                                                                                                                                                                                                                                                                                                                                                                                                                                                                                                                                                                                                                                                                                                                                                                                                                                                                                                                                                                                                                                                                                                                                                                                                                                                                                                                                                                                                                                                                                                                                                                                                                                                                                                                                                                                                                                                                                                                                                                                                                                                                                                                                                                                                                                                                                                                                                                                                                                                                                                                                                                                                                                                                                                                                                                                                                                                                                                                                                                                                                                                                                                                                                                                                                                                                                                                                                                                                                                                                                                                                                                                                                                                                                                                                                                                                                                                                                                                                                                                                                                                                                                                                                                                                                                                                                                                                                                                                                                                                                                                                                                                                                                                                                                                                                                                                                                                                                                                                                                                                                                                                                                                                                                                                                                                                                                                                                                                                                                                                                                                                                                                                                                                                                                                                                                                                                                                                                                                                                                                                                                                                                                                                                                                                                                                                                                                                                                                                                                                                                                                                                                                                                                                                                                                                                                                                                                                                                                                                                                                                                                                                                                                                                                                                                                                                                                                                                                                                                                                                                                                                                                                                                                                                                                                                                                                                                                                                                                                                                                                                                                                                                                                                                                                                                                                                                                                                                                                                                                                                                                                                                                                                                                                                                                                                                                                                                                                                                                                                                                                                                                                                                                                                                                                                                                                                                                                                                                                                                                                                                                                                                                                                                                                                                                                                                                                                                                                                                                                                                                                                                                                                                                                                                                                                                                                                                                                                                                                                                                                                                                                                                                                                                                                                                                                                                                                                                                                                                                                                                                                                                                                                                                                                                                                                                                                                                                                                                                                                                                                                                                                                                                                                                                                                                                                                                                                                                                                                                                                                                                                                                                                                                                                                                                                                                                                                                                                                                                                                                                                                                                                                                                                                                                                                                                                                                                                                                                                                                                                                                                                                                                                                                                                                                                                                                                                                                                                                                                                                                                                                                                                                                                                                                                                                                                                                                                                                                                                                                                                                                                                                                                                                                                                                                                                                                                                                                                                                                                                                                                                                                                                                                                                                                                                                                                                                                                                                                                                                                                                                                                                                                                                                                                                                                                                                                                                                                                                                                                                                                                                                                                                                                                                                                                                                                                                                                                                                                                                                                                                                                                                                                                                                                                                                                                                                                                                                                                                                                                                                                                                                                                                                                                         | 4608                                                                                                                                                                                                                                                                                                                                                                                                                                                                                                                                                                                                                                                                                                                                                                                                                                                                                                                                                                                                                                                                                                                                                                                                                                                                                                                                                                                                                                                                                                                                                                                                                                                                                                                                                                                                                                                                                                                                                                                                                                                                                                   |                                                                                                                                                                                                                                                                                                                                                                                                                                                                                                                                                                                                                                                                                                                                                                                                                                                                                                                                                                                                                                                                                                                                                                                                                                                                                                                                                                                                                                                                                                                                                                                                                                                                                                                                                                                                                                                                                                                                                                                                                                                                                                                               |                                                                                                                                                                                                                                                                                                                                                                                                                                                                                                                                                                                                                                                                                                                                                                                                                                                                                                                                                                                                                                                                                                                                                                                                                                                                                                                                                                                                                                                                                                                                                                                                                                                                                                                                                                                                                                                                                                                                         |                                                                                                                            |                                                                                                                                                                                                                                                                                                                                                                                                                                                                                                                                                                                                                                                                                                                                                                                                                                                                                                                                                                                                                                                                                                                                                                                                                                                                                                                                                                                                                                                                                                                                                                                                                                                                                                                                                                                                                                                                                                                                                                                                                                                                                                                                                                                                                                                                                                                                                                                                                                                                                                                                                                                                                                                           |                                                                                                                                                                                                                                                                                                                                                                                                                                                                                                                                                                                                                                                                                                                                                                                                                                                                                                                                                                                                                                                                                                                                                                                                                                                                                                                                                                                                                                                                                                                                                                                                                                                                                                                                                                                                                                                                                                                                                                                                                                                                                                                                                                                                                                                                                                                                                                                                                                                                                                                                                                                                                                                                                                                                                                                                                                  |                                                                                                                                                                                                                                                                                                                                                                                                                                                                                                                                                                                                                                                                                                                                                                                                                                                                                                                                                                                                                                                                                                                                                                                                                                                                                                                                                                                                                                                                                                                                                                                                                                                                                                                                                                                                                                                                                                                                                                                                                                                                                                                                                                                                                                                                                                                                                                                                                                                                                                                                                                                                                                                                                                                                                                       |                                                                                                                                                                                                                                                                                                                                                                                                                                                                                                                                                                                                                                                                                                                                                                                                                                                                                                                                                                                                                                                                                                                                                                                                                                                                                                                                                                                                                                                                                                                                                                                                                                                                                                                                                                                                                                                                                                                                                                                                                                                                                                                                                                                                                                                                                                                                                                                                                                                                                                                                                                                                                                                                                                                                                                                                                                  |                                                                                                                                                                                                                                                                                                                                                                                                                                                                                                                                                                                                                                                                                                                                                                                                                                                                                                                                                                                                                                                                                                                                                                                                                                                                                                                                                                                                                                                                                                                                                                                                                                                                                                                                                                                                                                                                                                                                                                                                                                                                                                                                                                                                                                                                                                                                                                                                                                                                                                                                                                                                                                                        |                                                                                                                                                                                                                                                                                                                                                                                                                                                                                                                                                                                                                                                                                                                                                                                                                                                                                                                                                                                                                                                                                                                                                                                                                                                                                                                                                                                                                                                                                                                                                                                                                                                                                                                                                                                                                                                                                                                                                                                                                                                                                                                                                                                                                                                                                                                                                                                                                                                                                                                                                                                                                                                                                                                                                                                                                                                                                                                                                                                                                                                                                                                                                                                      |                                                                                                                                                                                                                                                                                                                                                                                                                                                                                                                                                                                                                                                                                                                                                                                                                                                                                                                                                                                                                                                                                                                                                                                                                                                                                                                                                                                                                                                                                                                                                                                                                                                                                                                                                                                                                                                                                                                                                                                                                                                                                                                                                                                                                                                                                                                                                                                                                                                                                                                                                                                                                                                                                                                                                                                                                                                                                                                                                                                                                                                  |
| Image: Section of the sectio                                                                                                                                                                                                                                                                                                                                                                                                                                                                                                                                                                                                                                                                                                                                                                                                                                                                                                                                                                                                                                                                                                                                                                                                                                                                                                                                                                                                                                                                                                                                                                                                                                                                                                                                                                                                                                                                                                                                                                                                                                                                                                                                                                                                                                                                                                                                                                                                                                                                                                                                                                                                                                                                                                                                                                                                                                                                                                                                                                                                                                                                                                                                                                                                                                                                                                                                                                                                                                                                                                                                                                                                                                                                                                                                                                                                                                                                                                                                                                                                                                                                                                                                                                                                                                                                                                                                                                                                                                                                                                                                                                                                                                                                                                                                                                                                                                                                                                                                                                                                                                                                                                                                                                                                                                                                                                                                                                                                                                                                                                                                                                                                                                                                                                                                                                                                                                                                                                                                                                                                                                                                                                                                                                                                                                                                                                                                                                                                                                                                                                                                                                                                                                                                                                                                                                                                                                                                                                                                                                                                                                                                                                                                                                                                                                                                                                                                                                                                                                                                                                                                                                                                                                                                                                                                                                                                                                                                                                                                                                                                                                                                                                                                                                                                                                                                                                                                                                                                                                                                                                                                                                                                                                                                                                                                                                                                                                                                                                                                                                                                                                                                                                                                                                                                                                                                                                                                                                                                                                                                                                                                                                                                                                                                                                                                                                                                                                                                                                                                                                                                                                                                                                                                                                                                                                                                                                                                                                                                                                                                                                                                                                                                                                                                                                                                                                                                                                                                                                                                                                                                                                                                                                                                                                                                                                                                                                                                                                                                                                                                                                                                                                                                                                                                                                                                                                                                                                                                                                                                                                                                                                                                                                                                                                                                                                                                                                                                                                                                                                                                                                                                                                                                                                                                                                                                                                                                                                                                                                                                                                                                                                                                                                                                                                                                                                                                                                                                                                                                                                                                                                                                                                                                                                                                                                                                                                                                                                                                                                                                                                                                                                                                                                                                                                                                                                                                                                                                                                                                                                                                                                                                                                                                                                                                                                                                                                                                                                                                                                                                                                                                                                                                                                                                                                                                                                                                                                                                                                                                                                                                                                                                                                                                                                                                                                                                                                                                                                                                                                                                                                                                                                                                                                                                                                                                                                                                                                                                                                                                               | Image: Section of the sectio                                                                                                                                                                                                                                                                                                                                                                                                                                                                                                                                                                                                                                                                                                                                                                                                                                                                                                                                                                                                                                                                                                                                                                                                                                                                                                                                                                                                                                                                                                                                                                                                                                                                                                                                                                                                                                                                                                                                                                                                                                                                                                                                                                                                                                                                                                                                                                                                                                                                                                                                                                                                                                                                                                                                                                                                                                                                                                                                                                                                                                                                                                                                                                                                                                                                                                                                                                                                                                                                                                                                                                                                                                                                                                                                                                                                                                                                                                                                                                                                                                                                                                                                                                                                                                                                                                                                                                                                                                                                                                                                                                                                                                                                                                                                                                                                                                                                                                                                                                                                                                                                                                                                                                                                                                                                                                                                                                                                                                                                                                                                                                                                                                                                                                                                                                                                                                                                                                                                                                                                                                                                                                                                                                                                                                                                                                                                                                                                                                                                                                                                                                                                                                                                                                                                                                                                                                                                                                                                                                                                                                                                                                                                                                                                                                                                                                                                                                                                                                                                                                                                                                                                                                                                                                                                                                                                                                                                                                                                                                                                                                                                                                                                                                                                                                                                                                                                                                                                                                                                                                                                                                                                                                                                                                                                                                                                                                                                                                                                                                                                                                                                                                                                                                                                                                                                                                                                                                                                                                                                                                                                                                                                                                                                                                                                                                                                                                                                                                                                                                                                                                                                                                                                                                                                                                                                                                                                                                                                                                                                                                                                                                                                                                                                                                                                                                                                                                                                                                                                                                                                                                                                                                                                                                                                                                                                                                                                                                                                                                                                                                                                                                                                                                                                                                                                                                                                                                                                                                                                                                                                                                                                                                                                                                                                                                                                                                                                                                                                                                                                                                                                                                                                                                                                                                                                                                                                                                                                                                                                                                                                                                                                                                                                                                                                                                                                                                                                                                                                                                                                                                                                                                                                                                                                                                                                                                                                                                                                                                                                                                                                                                                                                                                                                                                                                                                                                                                                                                                                                                                                                                                                                                                                                                                                                                                                                                                                                                                                                                               | ??                                                                                                                                                                                                                                                                                                                                                                                                                                                                                                                                                                                                                                                                                                                                                                                                                                                                                                                                                                                                                                                                                                                                                                                                                                                                                                                                                                                                                                                                                                                                                                                                                                                                                                                                                                                                                                                                                                                                                                                                                                                                                                     | Winterton Hall Legal Assessment                                                                                                                                                                                                                                                                                                                                                                                                                                                                                                                                                                                                                                                                                                                                                                                                                                                                                                                                                                                                                                                                                                                                                                                                                                                                                                                                                                                                                                                                                                                                                                                                                                                                                                                                                                                                                                                                                                                                                                                                                                                                                               |                                                                                                                                                                                                                                                                                                                                                                                                                                                                                                                                                                                                                                                                                                                                                                                                                                                                                                                                                                                                                                                                                                                                                                                                                                                                                                                                                                                                                                                                                                                                                                                                                                                                                                                                                                                                                                                                                                                                         |                                                                                                                            | 2.000.00                                                                                                                                                                                                                                                                                                                                                                                                                                                                                                                                                                                                                                                                                                                                                                                                                                                                                                                                                                                                                                                                                                                                                                                                                                                                                                                                                                                                                                                                                                                                                                                                                                                                                                                                                                                                                                                                                                                                                                                                                                                                                                                                                                                                                                                                                                                                                                                                                                                                                                                                                                                                                                                  | 1.549.00                                                                                                                                                                                                                                                                                                                                                                                                                                                                                                                                                                                                                                                                                                                                                                                                                                                                                                                                                                                                                                                                                                                                                                                                                                                                                                                                                                                                                                                                                                                                                                                                                                                                                                                                                                                                                                                                                                                                                                                                                                                                                                                                                                                                                                                                                                                                                                                                                                                                                                                                                                                                                                                                                                                                                                                                                         |                                                                                                                                                                                                                                                                                                                                                                                                                                                                                                                                                                                                                                                                                                                                                                                                                                                                                                                                                                                                                                                                                                                                                                                                                                                                                                                                                                                                                                                                                                                                                                                                                                                                                                                                                                                                                                                                                                                                                                                                                                                                                                                                                                                                                                                                                                                                                                                                                                                                                                                                                                                                                                                                                                                                                                       |                                                                                                                                                                                                                                                                                                                                                                                                                                                                                                                                                                                                                                                                                                                                                                                                                                                                                                                                                                                                                                                                                                                                                                                                                                                                                                                                                                                                                                                                                                                                                                                                                                                                                                                                                                                                                                                                                                                                                                                                                                                                                                                                                                                                                                                                                                                                                                                                                                                                                                                                                                                                                                                                                                                                                                                                                                  |                                                                                                                                                                                                                                                                                                                                                                                                                                                                                                                                                                                                                                                                                                                                                                                                                                                                                                                                                                                                                                                                                                                                                                                                                                                                                                                                                                                                                                                                                                                                                                                                                                                                                                                                                                                                                                                                                                                                                                                                                                                                                                                                                                                                                                                                                                                                                                                                                                                                                                                                                                                                                                                        | -451.0                                                                                                                                                                                                                                                                                                                                                                                                                                                                                                                                                                                                                                                                                                                                                                                                                                                                                                                                                                                                                                                                                                                                                                                                                                                                                                                                                                                                                                                                                                                                                                                                                                                                                                                                                                                                                                                                                                                                                                                                                                                                                                                                                                                                                                                                                                                                                                                                                                                                                                                                                                                                                                                                                                                                                                                                                                                                                                                                                                                                                                                                                                                                                                               |                                                                                                                                                                                                                                                                                                                                                                                                                                                                                                                                                                                                                                                                                                                                                                                                                                                                                                                                                                                                                                                                                                                                                                                                                                                                                                                                                                                                                                                                                                                                                                                                                                                                                                                                                                                                                                                                                                                                                                                                                                                                                                                                                                                                                                                                                                                                                                                                                                                                                                                                                                                                                                                                                                                                                                                                                                                                                                                                                                                                                                                  |
| Crime 6         63,3000         65,5400         66,5300         000000000000000000000000000000000000                                                                                                                                                                                                                                                                                                                                                                                                                                                                                                                                                                                                                                                                                                                                                                                                                                                                                                                                                                                                                                                                                                                                                                                                                                                                                                                                                                                                                                                                                                                                                                                                                                                                                                                                                                                                                                                                                                                                                                                                                                                                                                                                                                                                                                                                                                                                                                                                                                                                                                                                                                                                                                                                                                                                                                                                                                                                                                                                                                                                                                                                                                                                                                                                                                                                                                                                                                                                                                                                                                                                                                                                                                                                                                                                                                                                                                                                                                                                                                                                                                                                                                                                                                                                                                                                                                                                                                                                                                                                                                                                                                                                                                                                                                                                                                                                                                                                                                                                                                                                                                                                                                                                                                                                                                                                                                                                                                                                                                                                                                                                                                                                                                                                                                                                                                                                                                                                                                                                                                                                                                                                                                                                                                                                                                                                                                                                                                                                                                                                                                                                                                                                                                                                                                                                                                                                                                                                                                                                                                                                                                                                                                                                                                                                                                                                                                                                                                                                                                                                                                                                                                                                                                                                                                                                                                                                                                                                                                                                                                                                                                                                                                                                                                                                                                                                                                                                                                                                                                                                                                                                                                                                                                                                                                                                                                                                                                                                                                                                                                                                                                                                                                                                                                                                                                                                                                                                                                                                                                                                                                                                                                                                                                                                                                                                                                                                                                                                                                                                                                                                                                                                                                                                                                                                                                                                                                                                                                                                                                                                                                                                                                                                                                                                                                                                                                                                                                                                                                                                                                                                                                                                                                                                                                                                                                                                                                                                                                                                                                                                                                                                                                                                                                                                                                                                                                                                                                                                                                                                                                                                                                                                                                                                                                                                                                                                                                                                                                                                                                                                                                                                                                                                                                                                                                                                                                                                                                                                                                                                                                                                                                                                                                                                                                                                                                                                                                                                                                                                                                                                                                                                                                                                                                                                                                                                                                                                                                                                                                                                                                                                                                                                                                                                                                                                                                                                                                                                                                                                                                                                                                                                                                                                                                                                                                                                                                                                                                                                                                                                                                                                                                                                                                                                                                                                                                                                                                                                                                                                                                                                                                                                                                                                                                                                                                                                                                                                                                                                                                                                                                                                                                                                                                                                                                                                                                                                                                                                                                                                                                                                                                                                                                                                                                                                                                                                                                                                                                                                                                                                                                                                                                                                                                                                                                                                                                                                                                                                                                                                                                                                                                                                                                                                                                                                                                                                                                                                                                                                                                                                                                                                                                                                                                                                                                                                                                                                                                                                                                                                                  | OP/NO         68         63,390.0         65,543.0         66,538.00         Pape 12         2448           Intel of Summary Control of Su                                                                                                                                                                                                                                                                                                                                                                                                                                                                                                                                                                                                                                                                                                                                                                                                                                                                                                                                                                                                                                                                                                                                                                                                                                                                                                                                                                                                                                                                                                                                                                                                                                                                                                                                                                                                                                                                                                                                                                                                                                                                                                                                                                                                                                                                                                                                                                                                                                                                                                                                                                                                                                                                                                                                                                                                                                                                                                                                                                                                                                                                                                                                                                                                                                                                                                                                                                                                                                                                                                                                                                                                                                                                                                                                                                                                                                                                                                                                                                                                                                                                                                                                                                                                                                                                                                                                                                                                                                                                                                                                                                                                                                                                                                                                                                                                                                                                                                                                                                                                                                                                                                                                                                                                                                                                                                                                                                                                                                                                                                                                                                                                                                                                                                                                                                                                                                                                                                                                                                                                                                                                                                                                                                                                                                                                                                                                                                                                                                                                                                                                                                                                                                                                                                                                                                                                                                                                                                                                                                                                                                                                                                                                                                                                                                                                                                                                                                                                                                                                                                                                                                                                                                                                                                                                                                                                                                                                                                                                                                                                                                                                                                                                                                                                                                                                                                                                                                                                                                                                                                                                                                                                                                                                                                                                                                                                                                                                                                                                                                                                                                                                                                                                                                                                                                                                                                                                                                                                                                                                                                                                                                                                                                                                                                                                                                                                                                                                                                                                                                                                                                                                                                                                                                                                                                                                                                                                                                                                                                                                                                                                                                                                                                                                                                                                                                                                                                                                                                                                                                                                                                                                                                                                                                                                                                                                                                                                                                                                                                                                                                                                                                                                                                                                                                                                                                                                                                                                                                                                                                                                                                                                                                                                                                                                                                                                                                                                                                                                                                                                                                                                                                                                                                                                                                                                                                                                                                                                                                                                                                                                                                                                                                                                                                                                                                                                                                                                                                                                                                                                                                                                                                                                                                                                                                                                                                                                                                                                                                                                                                                                                                                                                                                                                                                                                                                                                                                                                                                                                                                                                                                                                                                                                                                                                                                                                                                                                                                                                                                                                                                               | 4311                                                                                                                                                                                                                                                                                                                                                                                                                                                                                                                                                                                                                                                                                                                                                                                                                                                                                                                                                                                                                                                                                                                                                                                                                                                                                                                                                                                                                                                                                                                                                                                                                                                                                                                                                                                                                                                                                                                                                                                                                                                                                                   | Parish Council Events (inc. Annual Assembly )                                                                                                                                                                                                                                                                                                                                                                                                                                                                                                                                                                                                                                                                                                                                                                                                                                                                                                                                                                                                                                                                                                                                                                                                                                                                                                                                                                                                                                                                                                                                                                                                                                                                                                                                                                                                                                                                                                                                                                                                                                                                                 |                                                                                                                                                                                                                                                                                                                                                                                                                                                                                                                                                                                                                                                                                                                                                                                                                                                                                                                                                                                                                                                                                                                                                                                                                                                                                                                                                                                                                                                                                                                                                                                                                                                                                                                                                                                                                                                                                                                                         | - 26                                                                                                                       | 300.00                                                                                                                                                                                                                                                                                                                                                                                                                                                                                                                                                                                                                                                                                                                                                                                                                                                                                                                                                                                                                                                                                                                                                                                                                                                                                                                                                                                                                                                                                                                                                                                                                                                                                                                                                                                                                                                                                                                                                                                                                                                                                                                                                                                                                                                                                                                                                                                                                                                                                                                                                                                                                                                    | 4 540.00                                                                                                                                                                                                                                                                                                                                                                                                                                                                                                                                                                                                                                                                                                                                                                                                                                                                                                                                                                                                                                                                                                                                                                                                                                                                                                                                                                                                                                                                                                                                                                                                                                                                                                                                                                                                                                                                                                                                                                                                                                                                                                                                                                                                                                                                                                                                                                                                                                                                                                                                                                                                                                                                                                                                                                                                                         | 28/                                                                                                                                                                                                                                                                                                                                                                                                                                                                                                                                                                                                                                                                                                                                                                                                                                                                                                                                                                                                                                                                                                                                                                                                                                                                                                                                                                                                                                                                                                                                                                                                                                                                                                                                                                                                                                                                                                                                                                                                                                                                                                                                                                                                                                                                                                                                                                                                                                                                                                                                                                                                                                                                                                                                                                   |                                                                                                                                                                                                                                                                                                                                                                                                                                                                                                                                                                                                                                                                                                                                                                                                                                                                                                                                                                                                                                                                                                                                                                                                                                                                                                                                                                                                                                                                                                                                                                                                                                                                                                                                                                                                                                                                                                                                                                                                                                                                                                                                                                                                                                                                                                                                                                                                                                                                                                                                                                                                                                                                                                                                                                                                                                  |                                                                                                                                                                                                                                                                                                                                                                                                                                                                                                                                                                                                                                                                                                                                                                                                                                                                                                                                                                                                                                                                                                                                                                                                                                                                                                                                                                                                                                                                                                                                                                                                                                                                                                                                                                                                                                                                                                                                                                                                                                                                                                                                                                                                                                                                                                                                                                                                                                                                                                                                                                                                                                                        | -300.0                                                                                                                                                                                                                                                                                                                                                                                                                                                                                                                                                                                                                                                                                                                                                                                                                                                                                                                                                                                                                                                                                                                                                                                                                                                                                                                                                                                                                                                                                                                                                                                                                                                                                                                                                                                                                                                                                                                                                                                                                                                                                                                                                                                                                                                                                                                                                                                                                                                                                                                                                                                                                                                                                                                                                                                                                                                                                                                                                                                                                                                                                                                                                                               |                                                                                                                                                                                                                                                                                                                                                                                                                                                                                                                                                                                                                                                                                                                                                                                                                                                                                                                                                                                                                                                                                                                                                                                                                                                                                                                                                                                                                                                                                                                                                                                                                                                                                                                                                                                                                                                                                                                                                                                                                                                                                                                                                                                                                                                                                                                                                                                                                                                                                                                                                                                                                                                                                                                                                                                                                                                                                                                                                                                                                                                  |
| Instant Number         Barry O         61         Common P                                                                                                                                                                                                                                                                                                                                                                                                                                                                                                                                                                                                                                                                                                                                                                                                                                                                                                                                                                                                                                                                                                                                                                                                                                                                                                                                                                                                                                                                                                                                                                                                                                                                                                                                                                                                                                                                                                                                                                                                                                                                                                                                                                                                                                                                                                                                                                                                                                                                                                                                                                                                                                                                                                                                                                                                                                                                                                                                                                                                                                                                                                                                                                                                                                                                                                                                                                                                                                                                                                                                                                                                                                                                                                                                                                                                                                                                                                                                                                                                                                                                                                                                                                                                                                                                                                                                                                                                                                                                                                                                                                                                                                                                                                                                                                                                                                                                                                                                                                                                                                                                                                                                                                                                                                                                                                                                                                                                                                                                                                                                                                                                                                                                                                                                                                                                                                                                                                                                                                                                                                                                                                                                                                                                                                                                                                                                                                                                                                                                                                                                                                                                                                                                                                                                                                                                                                                                                                                                                                                                                                                                                                                                                                                                                                                                                                                                                                                                                                                                                                                                                                                                                                                                                                                                                                                                                                                                                                                                                                                                                                                                                                                                                                                                                                                                                                                                                                                                                                                                                                                                                                                                                                                                                                                                                                                                                                                                                                                                                                                                                                                                                                                                                                                                                                                                                                                                                                                                                                                                                                                                                                                                                                                                                                                                                                                                                                                                                                                                                                                                                                                                                                                                                                                                                                                                                                                                                                                                                                                                                                                                                                                                                                                                                                                                                                                                                                                                                                                                                                                                                                                                                                                                                                                                                                                                                                                                                                                                                                                                                                                                                                                                                                                                                                                                                                                                                                                                                                                                                                                                                                                                                                                                                                                                                                                                                                                                                                                                                                                                                                                                                                                                                                                                                                                                                                                                                                                                                                                                                                                                                                                                                                                                                                                                                                                                                                                                                                                                                                                                                                                                                                                                                                                                                                                                                                                                                                                                                                                                                                                                                                                                                                                                                                                                                                                                                                                                                                                                                                                                                                                                                                                                                                                                                                                                                                                                                                                                                                                                                                                                                                                                                                                                                                                                                                                                                                                                                                                                                                                                                                                                                                                                                                                                                                                                                                                                                                                                                                                                                                                                                                                                                                                                                                                                                                                                                                                                                                                                                                                                                                                                                                                                                                                                                                                                                                                                                                                                                                                                                                                                                                                                                                                                                  | Number of the second lange of the second la                                                                                                                                                                                                                                                                                                                                                                                                                                                                                                                                                                                                                                                                                                                                                                                                                                                                                                                                                                                                                                                                                                                                                                                                                                                                                                                                                                                                                                                                                                                                                                                                                                                                                                                                                                                                                                                                                                                                                                                                                                                                                                                                                                                                                                                                                                                                                                                                                                                                                                                                                                                                                                                                                                                                                                                                                                                                                                                                                                                                                                                                                                                                                                                                                                                                                                                                                                                                                                                                                                                                                                                                                                                                                                                                                                                                                                                                                                                                                                                                                                                                                                                                                                                                                                                                                                                                                                                                                                                                                                                                                                                                                                                                                                                                                                                                                                                                                                                                                                                                                                                                                                                                                                                                                                                                                                                                                                                                                                                                                                                                                                                                                                                                                                                                                                                                                                                                                                                                                                                                                                                                                                                                                                                                                                                                                                                                                                                                                                                                                                                                                                                                                                                                                                                                                                                                                                                                                                                                                                                                                                                                                                                                                                                                                                                                                                                                                                                                                                                                                                                                                                                                                                                                                                                                                                                                                                                                                                                                                                                                                                                                                                                                                                                                                                                                                                                                                                                                                                                                                                                                                                                                                                                                                                                                                                                                                                                                                                                                                                                                                                                                                                                                                                                                                                                                                                                                                                                                                                                                                                                                                                                                                                                                                                                                                                                                                                                                                                                                                                                                                                                                                                                                                                                                                                                                                                                                                                                                                                                                                                                                                                                                                                                                                                                                                                                                                                                                                                                                                                                                                                                                                                                                                                                                                                                                                                                                                                                                                                                                                                                                                                                                                                                                                                                                                                                                                                                                                                                                                                                                                                                                                                                                                                                                                                                                                                                                                                                                                                                                                                                                                                                                                                                                                                                                                                                                                                                                                                                                                                                                                                                                                                                                                                                                                                                                                                                                                                                                                                                                                                                                                                                                                                                                                                                                                                                                                                                                                                                                                                                                                                                                                                                                                                                                                                                                                                                                                                                                                                                                                                                                                                                                                                                                                                                                                                                                                                                                                                               |                                                                                                                                                                                                                                                                                                                                                                                                                                                                                                                                                                                                                                                                                                                                                                                                                                                                                                                                                                                                                                                                                                                                                                                                                                                                                                                                                                                                                                                                                                                                                                                                                                                                                                                                                                                                                                                                                                                                                                                                                                                                                                        |                                                                                                                                                                                                                                                                                                                                                                                                                                                                                                                                                                                                                                                                                                                                                                                                                                                                                                                                                                                                                                                                                                                                                                                                                                                                                                                                                                                                                                                                                                                                                                                                                                                                                                                                                                                                                                                                                                                                                                                                                                                                                                                               |                                                                                                                                                                                                                                                                                                                                                                                                                                                                                                                                                                                                                                                                                                                                                                                                                                                                                                                                                                                                                                                                                                                                                                                                                                                                                                                                                                                                                                                                                                                                                                                                                                                                                                                                                                                                                                                                                                                                         | 27                                                                                                                         |                                                                                                                                                                                                                                                                                                                                                                                                                                                                                                                                                                                                                                                                                                                                                                                                                                                                                                                                                                                                                                                                                                                                                                                                                                                                                                                                                                                                                                                                                                                                                                                                                                                                                                                                                                                                                                                                                                                                                                                                                                                                                                                                                                                                                                                                                                                                                                                                                                                                                                                                                                                                                                                           |                                                                                                                                                                                                                                                                                                                                                                                                                                                                                                                                                                                                                                                                                                                                                                                                                                                                                                                                                                                                                                                                                                                                                                                                                                                                                                                                                                                                                                                                                                                                                                                                                                                                                                                                                                                                                                                                                                                                                                                                                                                                                                                                                                                                                                                                                                                                                                                                                                                                                                                                                                                                                                                                                                                                                                                                                                  | 27                                                                                                                                                                                                                                                                                                                                                                                                                                                                                                                                                                                                                                                                                                                                                                                                                                                                                                                                                                                                                                                                                                                                                                                                                                                                                                                                                                                                                                                                                                                                                                                                                                                                                                                                                                                                                                                                                                                                                                                                                                                                                                                                                                                                                                                                                                                                                                                                                                                                                                                                                                                                                                                                                                                                                                    |                                                                                                                                                                                                                                                                                                                                                                                                                                                                                                                                                                                                                                                                                                                                                                                                                                                                                                                                                                                                                                                                                                                                                                                                                                                                                                                                                                                                                                                                                                                                                                                                                                                                                                                                                                                                                                                                                                                                                                                                                                                                                                                                                                                                                                                                                                                                                                                                                                                                                                                                                                                                                                                                                                                                                                                                                                  |                                                                                                                                                                                                                                                                                                                                                                                                                                                                                                                                                                                                                                                                                                                                                                                                                                                                                                                                                                                                                                                                                                                                                                                                                                                                                                                                                                                                                                                                                                                                                                                                                                                                                                                                                                                                                                                                                                                                                                                                                                                                                                                                                                                                                                                                                                                                                                                                                                                                                                                                                                                                                                                        |                                                                                                                                                                                                                                                                                                                                                                                                                                                                                                                                                                                                                                                                                                                                                                                                                                                                                                                                                                                                                                                                                                                                                                                                                                                                                                                                                                                                                                                                                                                                                                                                                                                                                                                                                                                                                                                                                                                                                                                                                                                                                                                                                                                                                                                                                                                                                                                                                                                                                                                                                                                                                                                                                                                                                                                                                                                                                                                                                                                                                                                                                                                                                                                      |                                                                                                                                                                                                                                                                                                                                                                                                                                                                                                                                                                                                                                                                                                                                                                                                                                                                                                                                                                                                                                                                                                                                                                                                                                                                                                                                                                                                                                                                                                                                                                                                                                                                                                                                                                                                                                                                                                                                                                                                                                                                                                                                                                                                                                                                                                                                                                                                                                                                                                                                                                                                                                                                                                                                                                                                                                                                                                                                                                                                                                                  |
| Intrace MantTeacher                                                                                                                                                                                                                                                                                                                                                                                                                                                                                                                                                                                                                                                                                                                                                                                                                                                                                                                                                                                                                                                                                                                                                                                                                                                                                                                                                                                                                                                                                                                                                                                                                                                                                                                                                                                                                                                                                                                                                                                                                                                                                                                                                                                                                                                                                                                                                                                                                                                                                                                                                                                                                                                                                                                                                                                                                                                                                                                                                                                                                                                                                                                                                                                                                                                                                                                                                                                                                                                                                                                                                                                                                                                                                                                                                                                                                                                                                                                                                                                                                                                                                                                                                                                                                                                                                                                                                                                                                                                                                                                                                                                                                                                                                                                                                                                                                                                                                                                                                                                                                                                                                                                                                                                                                                                                                                                                                                                                                                                                                                                                                                                                                                                                                                                                                                                                                                                                                                                                                                                                                                                                                                                                                                                                                                                                                                                                                                                                                                                                                                                                                                                                                                                                                                                                                                                                                                                                                                                                                                                                                                                                                                                                                                                                                                                                                                                                                                                                                                                                                                                                                                                                                                                                                                                                                                                                                                                                                                                                                                                                                                                                                                                                                                                                                                                                                                                                                                                                                                                                                                                                                                                                                                                                                                                                                                                                                                                                                                                                                                                                                                                                                                                                                                                                                                                                                                                                                                                                                                                                                                                                                                                                                                                                                                                                                                                                                                                                                                                                                                                                                                                                                                                                                                                                                                                                                                                                                                                                                                                                                                                                                                                                                                                                                                                                                                                                                                                                                                                                                                                                                                                                                                                                                                                                                                                                                                                                                                                                                                                                                                                                                                                                                                                                                                                                                                                                                                                                                                                                                                                                                                                                                                                                                                                                                                                                                                                                                                                                                                                                                                                                                                                                                                                                                                                                                                                                                                                                                                                                                                                                                                                                                                                                                                                                                                                                                                                                                                                                                                                                                                                                                                                                                                                                                                                                                                                                                                                                                                                                                                                                                                                                                                                                                                                                                                                                                                                                                                                                                                                                                                                                                                                                                                                                                                                                                                                                                                                                                                                                                                                                                                                                                                                                                                                                                                                                                                                                                                                                                                                                                                                                                                                                                                                                                                                                                                                                                                                                                                                                                                                                                                                                                                                                                                                                                                                                                                                                                                                                                                                                                                                                                                                                                                                                                                                                                                                                                                                                                                                           | Index Martenance         Index Control         Index Martenance         Index Martenance <th></th> <th>C/FWD</th> <th>56</th> <th></th> <th>63,990.00</th> <th>66,544.00</th> <th></th> <th>66,538.00</th> <th>Page 1 of 2</th> <th>2,548.0</th>                                                                                                                                                                                                                                                                                                                                                                                                                                                                                                                                                                                                                                                                                                                                                                                                                                                                                                                                                                                                                                                                                                                                                                                                                                                                                                                                                                                                                                                                                                                                                                                                                                                                                                                                                                                                                                                                                                                                                                                                                                                                                                                                                                                                                                                                                                                                                                                                                                                                                                                                                                                                                                                                                                                                                                                                                                                                                                                                                                                                                                                                                                                                                                                                                                                                                                                                                                                                                                                                                                                                                                                                                                                                                                                                                                                                                                                                                                                                                                                                                                                                                                                                                                                                                                                                                                                                                                                                                                                                                                                                                                                                                                                                                                                                                                                                                                                                                                                                                                                                                                                                                                                                                                                                                                                                                                                                                                                                                                                                                                                                                                                                                                                                                                                                                                                                                                                                                                                                                                                                                                                                                                                                                                                                                                                                                                                                                                                                                                                                                                                                                                                                                                                                                                                                                                                                                                                                                                                                                                                                                                                                                                                                                                                                                                                                                                                                                                                                                                                                                                                                                                                                                                                                                                                                                                                                                                                                                                                                                                                                                                                                                                                                                                                                                                                                                                                                                                                                                                                                                                                                                                                                                                                                                                                                                                                                                                                                                                                                                                                                                                                                                                                                                                                                                                                                                                                                                                                                                                                                                                                                                                                                                                                                                                                                                                                                                                                                                                                                                                                                                                                                                                                                                                                                                                                                                                                                                                                                                                                                                                                                                                                                                                                                                                                                                                                                                                                                                                                                                                                                                                                                                                                                                                                                                                                                                                                                                                                                                                                                                                                                                                                                                                                                                                                                                                                                                                                                                                                                                                                                                                                                                                                                                                                                                                                                                                                                                                                                                                                                                                                                                                                                                                                                                                                                                                                                                                                                                                                                                                                                                                                                                                                                                                                                                                                                                                                                                                                                                                                                                                                                                                                                                                                                                                                                                                                                                                                                                                                                                                                                                                                                                                                                                                                                                                                                                                                                                                                                                                                                                                                                                                                                                                                                                                                                                                                                                                                                                                                                                                                                                                                                                                                                                                                                                                                                                                              |                                                                                                                                                                                                                                                                                                                                                                                                                                                                                                                                                                                                                                                                                                                                                                                                                                                                                                                                                                                                                                                                                                                                                                                                                                                                                                                                                                                                                                                                                                                                                                                                                                                                                                                                                                                                                                                                                                                                                                                                                                                                                                        | C/FWD                                                                                                                                                                                                                                                                                                                                                                                                                                                                                                                                                                                                                                                                                                                                                                                                                                                                                                                                                                                                                                                                                                                                                                                                                                                                                                                                                                                                                                                                                                                                                                                                                                                                                                                                                                                                                                                                                                                                                                                                                                                                                                                         | 56                                                                                                                                                                                                                                                                                                                                                                                                                                                                                                                                                                                                                                                                                                                                                                                                                                                                                                                                                                                                                                                                                                                                                                                                                                                                                                                                                                                                                                                                                                                                                                                                                                                                                                                                                                                                                                                                                                                                      |                                                                                                                            | 63,990.00                                                                                                                                                                                                                                                                                                                                                                                                                                                                                                                                                                                                                                                                                                                                                                                                                                                                                                                                                                                                                                                                                                                                                                                                                                                                                                                                                                                                                                                                                                                                                                                                                                                                                                                                                                                                                                                                                                                                                                                                                                                                                                                                                                                                                                                                                                                                                                                                                                                                                                                                                                                                                                                 | 66,544.00                                                                                                                                                                                                                                                                                                                                                                                                                                                                                                                                                                                                                                                                                                                                                                                                                                                                                                                                                                                                                                                                                                                                                                                                                                                                                                                                                                                                                                                                                                                                                                                                                                                                                                                                                                                                                                                                                                                                                                                                                                                                                                                                                                                                                                                                                                                                                                                                                                                                                                                                                                                                                                                                                                                                                                                                                        |                                                                                                                                                                                                                                                                                                                                                                                                                                                                                                                                                                                                                                                                                                                                                                                                                                                                                                                                                                                                                                                                                                                                                                                                                                                                                                                                                                                                                                                                                                                                                                                                                                                                                                                                                                                                                                                                                                                                                                                                                                                                                                                                                                                                                                                                                                                                                                                                                                                                                                                                                                                                                                                                                                                                                                       | 66,538.00                                                                                                                                                                                                                                                                                                                                                                                                                                                                                                                                                                                                                                                                                                                                                                                                                                                                                                                                                                                                                                                                                                                                                                                                                                                                                                                                                                                                                                                                                                                                                                                                                                                                                                                                                                                                                                                                                                                                                                                                                                                                                                                                                                                                                                                                                                                                                                                                                                                                                                                                                                                                                                                                                                                                                                                                                        | Page 1 of 2                                                                                                                                                                                                                                                                                                                                                                                                                                                                                                                                                                                                                                                                                                                                                                                                                                                                                                                                                                                                                                                                                                                                                                                                                                                                                                                                                                                                                                                                                                                                                                                                                                                                                                                                                                                                                                                                                                                                                                                                                                                                                                                                                                                                                                                                                                                                                                                                                                                                                                                                                                                                                                            | 2,548.0                                                                                                                                                                                                                                                                                                                                                                                                                                                                                                                                                                                                                                                                                                                                                                                                                                                                                                                                                                                                                                                                                                                                                                                                                                                                                                                                                                                                                                                                                                                                                                                                                                                                                                                                                                                                                                                                                                                                                                                                                                                                                                                                                                                                                                                                                                                                                                                                                                                                                                                                                                                                                                                                                                                                                                                                                                                                                                                                                                                                                                                                                                                                                                              |                                                                                                                                                                                                                                                                                                                                                                                                                                                                                                                                                                                                                                                                                                                                                                                                                                                                                                                                                                                                                                                                                                                                                                                                                                                                                                                                                                                                                                                                                                                                                                                                                                                                                                                                                                                                                                                                                                                                                                                                                                                                                                                                                                                                                                                                                                                                                                                                                                                                                                                                                                                                                                                                                                                                                                                                                                                                                                                                                                                                                                                  |
| Intrace MantTeacher                                                                                                                                                                                                                                                                                                                                                                                                                                                                                                                                                                                                                                                                                                                                                                                                                                                                                                                                                                                                                                                                                                                                                                                                                                                                                                                                                                                                                                                                                                                                                                                                                                                                                                                                                                                                                                                                                                                                                                                                                                                                                                                                                                                                                                                                                                                                                                                                                                                                                                                                                                                                                                                                                                                                                                                                                                                                                                                                                                                                                                                                                                                                                                                                                                                                                                                                                                                                                                                                                                                                                                                                                                                                                                                                                                                                                                                                                                                                                                                                                                                                                                                                                                                                                                                                                                                                                                                                                                                                                                                                                                                                                                                                                                                                                                                                                                                                                                                                                                                                                                                                                                                                                                                                                                                                                                                                                                                                                                                                                                                                                                                                                                                                                                                                                                                                                                                                                                                                                                                                                                                                                                                                                                                                                                                                                                                                                                                                                                                                                                                                                                                                                                                                                                                                                                                                                                                                                                                                                                                                                                                                                                                                                                                                                                                                                                                                                                                                                                                                                                                                                                                                                                                                                                                                                                                                                                                                                                                                                                                                                                                                                                                                                                                                                                                                                                                                                                                                                                                                                                                                                                                                                                                                                                                                                                                                                                                                                                                                                                                                                                                                                                                                                                                                                                                                                                                                                                                                                                                                                                                                                                                                                                                                                                                                                                                                                                                                                                                                                                                                                                                                                                                                                                                                                                                                                                                                                                                                                                                                                                                                                                                                                                                                                                                                                                                                                                                                                                                                                                                                                                                                                                                                                                                                                                                                                                                                                                                                                                                                                                                                                                                                                                                                                                                                                                                                                                                                                                                                                                                                                                                                                                                                                                                                                                                                                                                                                                                                                                                                                                                                                                                                                                                                                                                                                                                                                                                                                                                                                                                                                                                                                                                                                                                                                                                                                                                                                                                                                                                                                                                                                                                                                                                                                                                                                                                                                                                                                                                                                                                                                                                                                                                                                                                                                                                                                                                                                                                                                                                                                                                                                                                                                                                                                                                                                                                                                                                                                                                                                                                                                                                                                                                                                                                                                                                                                                                                                                                                                                                                                                                                                                                                                                                                                                                                                                                                                                                                                                                                                                                                                                                                                                                                                                                                                                                                                                                                                                                                                                                                                                                                                                                                                                                                                                                                                                                                                                                                                                                           | Index Martenance         Index Control         Index Martenance         Index Martenance <td></td> <td></td> <td></td> <td>-</td> <td></td> <td></td> <td></td> <td></td> <td></td> <td></td>                                                                                                                                                                                                                                                                                                                                                                                                                                                                                                                                                                                                                                                                                                                                                                                                                                                                                                                                                                                                                                                                                                                                                                                                                                                                                                                                                                                                                                                                                                                                                                                                                                                                                                                                                                                                                                                                                                                                                                                                                                                                                                                                                                                                                                                                                                                                                                                                                                                                                                                                                                                                                                                                                                                                                                                                                                                                                                                                                                                                                                                                                                                                                                                                                                                                                                                                                                                                                                                                                                                                                                                                                                                                                                                                                                                                                                                                                                                                                                                                                                                                                                                                                                                                                                                                                                                                                                                                                                                                                                                                                                                                                                                                                                                                                                                                                                                                                                                                                                                                                                                                                                                                                                                                                                                                                                                                                                                                                                                                                                                                                                                                                                                                                                                                                                                                                                                                                                                                                                                                                                                                                                                                                                                                                                                                                                                                                                                                                                                                                                                                                                                                                                                                                                                                                                                                                                                                                                                                                                                                                                                                                                                                                                                                                                                                                                                                                                                                                                                                                                                                                                                                                                                                                                                                                                                                                                                                                                                                                                                                                                                                                                                                                                                                                                                                                                                                                                                                                                                                                                                                                                                                                                                                                                                                                                                                                                                                                                                                                                                                                                                                                                                                                                                                                                                                                                                                                                                                                                                                                                                                                                                                                                                                                                                                                                                                                                                                                                                                                                                                                                                                                                                                                                                                                                                                                                                                                                                                                                                                                                                                                                                                                                                                                                                                                                                                                                                                                                                                                                                                                                                                                                                                                                                                                                                                                                                                                                                                                                                                                                                                                                                                                                                                                                                                                                                                                                                                                                                                                                                                                                                                                                                                                                                                                                                                                                                                                                                                                                                                                                                                                                                                                                                                                                                                                                                                                                                                                                                                                                                                                                                                                                                                                                                                                                                                                                                                                                                                                                                                                                                                                                                                                                                                                                                                                                                                                                                                                                                                                                                                                                                                                                                                                                                                                                                                                                                                                                                                                                                                                                                                                                                                                                                                                                                                                                                                                                                                                                                                                                                                                                                                                                                                                                                                                                                                                                                                                                 |                                                                                                                                                                                                                                                                                                                                                                                                                                                                                                                                                                                                                                                                                                                                                                                                                                                                                                                                                                                                                                                                                                                                                                                                                                                                                                                                                                                                                                                                                                                                                                                                                                                                                                                                                                                                                                                                                                                                                                                                                                                                                                        |                                                                                                                                                                                                                                                                                                                                                                                                                                                                                                                                                                                                                                                                                                                                                                                                                                                                                                                                                                                                                                                                                                                                                                                                                                                                                                                                                                                                                                                                                                                                                                                                                                                                                                                                                                                                                                                                                                                                                                                                                                                                                                                               |                                                                                                                                                                                                                                                                                                                                                                                                                                                                                                                                                                                                                                                                                                                                                                                                                                                                                                                                                                                                                                                                                                                                                                                                                                                                                                                                                                                                                                                                                                                                                                                                                                                                                                                                                                                                                                                                                                                                         | -                                                                                                                          |                                                                                                                                                                                                                                                                                                                                                                                                                                                                                                                                                                                                                                                                                                                                                                                                                                                                                                                                                                                                                                                                                                                                                                                                                                                                                                                                                                                                                                                                                                                                                                                                                                                                                                                                                                                                                                                                                                                                                                                                                                                                                                                                                                                                                                                                                                                                                                                                                                                                                                                                                                                                                                                           |                                                                                                                                                                                                                                                                                                                                                                                                                                                                                                                                                                                                                                                                                                                                                                                                                                                                                                                                                                                                                                                                                                                                                                                                                                                                                                                                                                                                                                                                                                                                                                                                                                                                                                                                                                                                                                                                                                                                                                                                                                                                                                                                                                                                                                                                                                                                                                                                                                                                                                                                                                                                                                                                                                                                                                                                                                  |                                                                                                                                                                                                                                                                                                                                                                                                                                                                                                                                                                                                                                                                                                                                                                                                                                                                                                                                                                                                                                                                                                                                                                                                                                                                                                                                                                                                                                                                                                                                                                                                                                                                                                                                                                                                                                                                                                                                                                                                                                                                                                                                                                                                                                                                                                                                                                                                                                                                                                                                                                                                                                                                                                                                                                       |                                                                                                                                                                                                                                                                                                                                                                                                                                                                                                                                                                                                                                                                                                                                                                                                                                                                                                                                                                                                                                                                                                                                                                                                                                                                                                                                                                                                                                                                                                                                                                                                                                                                                                                                                                                                                                                                                                                                                                                                                                                                                                                                                                                                                                                                                                                                                                                                                                                                                                                                                                                                                                                                                                                                                                                                                                  |                                                                                                                                                                                                                                                                                                                                                                                                                                                                                                                                                                                                                                                                                                                                                                                                                                                                                                                                                                                                                                                                                                                                                                                                                                                                                                                                                                                                                                                                                                                                                                                                                                                                                                                                                                                                                                                                                                                                                                                                                                                                                                                                                                                                                                                                                                                                                                                                                                                                                                                                                                                                                                                        |                                                                                                                                                                                                                                                                                                                                                                                                                                                                                                                                                                                                                                                                                                                                                                                                                                                                                                                                                                                                                                                                                                                                                                                                                                                                                                                                                                                                                                                                                                                                                                                                                                                                                                                                                                                                                                                                                                                                                                                                                                                                                                                                                                                                                                                                                                                                                                                                                                                                                                                                                                                                                                                                                                                                                                                                                                                                                                                                                                                                                                                                                                                                                                                      |                                                                                                                                                                                                                                                                                                                                                                                                                                                                                                                                                                                                                                                                                                                                                                                                                                                                                                                                                                                                                                                                                                                                                                                                                                                                                                                                                                                                                                                                                                                                                                                                                                                                                                                                                                                                                                                                                                                                                                                                                                                                                                                                                                                                                                                                                                                                                                                                                                                                                                                                                                                                                                                                                                                                                                                                                                                                                                                                                                                                                                                  |
| Intrace MantTeacher                                                                                                                                                                                                                                                                                                                                                                                                                                                                                                                                                                                                                                                                                                                                                                                                                                                                                                                                                                                                                                                                                                                                                                                                                                                                                                                                                                                                                                                                                                                                                                                                                                                                                                                                                                                                                                                                                                                                                                                                                                                                                                                                                                                                                                                                                                                                                                                                                                                                                                                                                                                                                                                                                                                                                                                                                                                                                                                                                                                                                                                                                                                                                                                                                                                                                                                                                                                                                                                                                                                                                                                                                                                                                                                                                                                                                                                                                                                                                                                                                                                                                                                                                                                                                                                                                                                                                                                                                                                                                                                                                                                                                                                                                                                                                                                                                                                                                                                                                                                                                                                                                                                                                                                                                                                                                                                                                                                                                                                                                                                                                                                                                                                                                                                                                                                                                                                                                                                                                                                                                                                                                                                                                                                                                                                                                                                                                                                                                                                                                                                                                                                                                                                                                                                                                                                                                                                                                                                                                                                                                                                                                                                                                                                                                                                                                                                                                                                                                                                                                                                                                                                                                                                                                                                                                                                                                                                                                                                                                                                                                                                                                                                                                                                                                                                                                                                                                                                                                                                                                                                                                                                                                                                                                                                                                                                                                                                                                                                                                                                                                                                                                                                                                                                                                                                                                                                                                                                                                                                                                                                                                                                                                                                                                                                                                                                                                                                                                                                                                                                                                                                                                                                                                                                                                                                                                                                                                                                                                                                                                                                                                                                                                                                                                                                                                                                                                                                                                                                                                                                                                                                                                                                                                                                                                                                                                                                                                                                                                                                                                                                                                                                                                                                                                                                                                                                                                                                                                                                                                                                                                                                                                                                                                                                                                                                                                                                                                                                                                                                                                                                                                                                                                                                                                                                                                                                                                                                                                                                                                                                                                                                                                                                                                                                                                                                                                                                                                                                                                                                                                                                                                                                                                                                                                                                                                                                                                                                                                                                                                                                                                                                                                                                                                                                                                                                                                                                                                                                                                                                                                                                                                                                                                                                                                                                                                                                                                                                                                                                                                                                                                                                                                                                                                                                                                                                                                                                                                                                                                                                                                                                                                                                                                                                                                                                                                                                                                                                                                                                                                                                                                                                                                                                                                                                                                                                                                                                                                                                                                                                                                                                                                                                                                                                                                                                                                                                                                                                                                                                           | Index Martenance         Index Control         Index Martenance         Index Martenance <td></td> <td></td> <td></td> <td></td> <td></td> <td></td> <td></td> <td></td> <td></td> <td>1</td>                                                                                                                                                                                                                                                                                                                                                                                                                                                                                                                                                                                                                                                                                                                                                                                                                                                                                                                                                                                                                                                                                                                                                                                                                                                                                                                                                                                                                                                                                                                                                                                                                                                                                                                                                                                                                                                                                                                                                                                                                                                                                                                                                                                                                                                                                                                                                                                                                                                                                                                                                                                                                                                                                                                                                                                                                                                                                                                                                                                                                                                                                                                                                                                                                                                                                                                                                                                                                                                                                                                                                                                                                                                                                                                                                                                                                                                                                                                                                                                                                                                                                                                                                                                                                                                                                                                                                                                                                                                                                                                                                                                                                                                                                                                                                                                                                                                                                                                                                                                                                                                                                                                                                                                                                                                                                                                                                                                                                                                                                                                                                                                                                                                                                                                                                                                                                                                                                                                                                                                                                                                                                                                                                                                                                                                                                                                                                                                                                                                                                                                                                                                                                                                                                                                                                                                                                                                                                                                                                                                                                                                                                                                                                                                                                                                                                                                                                                                                                                                                                                                                                                                                                                                                                                                                                                                                                                                                                                                                                                                                                                                                                                                                                                                                                                                                                                                                                                                                                                                                                                                                                                                                                                                                                                                                                                                                                                                                                                                                                                                                                                                                                                                                                                                                                                                                                                                                                                                                                                                                                                                                                                                                                                                                                                                                                                                                                                                                                                                                                                                                                                                                                                                                                                                                                                                                                                                                                                                                                                                                                                                                                                                                                                                                                                                                                                                                                                                                                                                                                                                                                                                                                                                                                                                                                                                                                                                                                                                                                                                                                                                                                                                                                                                                                                                                                                                                                                                                                                                                                                                                                                                                                                                                                                                                                                                                                                                                                                                                                                                                                                                                                                                                                                                                                                                                                                                                                                                                                                                                                                                                                                                                                                                                                                                                                                                                                                                                                                                                                                                                                                                                                                                                                                                                                                                                                                                                                                                                                                                                                                                                                                                                                                                                                                                                                                                                                                                                                                                                                                                                                                                                                                                                                                                                                                                                                                                                                                                                                                                                                                                                                                                                                                                                                                                                                                                                                                                                                                 |                                                                                                                                                                                                                                                                                                                                                                                                                                                                                                                                                                                                                                                                                                                                                                                                                                                                                                                                                                                                                                                                                                                                                                                                                                                                                                                                                                                                                                                                                                                                                                                                                                                                                                                                                                                                                                                                                                                                                                                                                                                                                                        |                                                                                                                                                                                                                                                                                                                                                                                                                                                                                                                                                                                                                                                                                                                                                                                                                                                                                                                                                                                                                                                                                                                                                                                                                                                                                                                                                                                                                                                                                                                                                                                                                                                                                                                                                                                                                                                                                                                                                                                                                                                                                                                               |                                                                                                                                                                                                                                                                                                                                                                                                                                                                                                                                                                                                                                                                                                                                                                                                                                                                                                                                                                                                                                                                                                                                                                                                                                                                                                                                                                                                                                                                                                                                                                                                                                                                                                                                                                                                                                                                                                                                         |                                                                                                                            |                                                                                                                                                                                                                                                                                                                                                                                                                                                                                                                                                                                                                                                                                                                                                                                                                                                                                                                                                                                                                                                                                                                                                                                                                                                                                                                                                                                                                                                                                                                                                                                                                                                                                                                                                                                                                                                                                                                                                                                                                                                                                                                                                                                                                                                                                                                                                                                                                                                                                                                                                                                                                                                           |                                                                                                                                                                                                                                                                                                                                                                                                                                                                                                                                                                                                                                                                                                                                                                                                                                                                                                                                                                                                                                                                                                                                                                                                                                                                                                                                                                                                                                                                                                                                                                                                                                                                                                                                                                                                                                                                                                                                                                                                                                                                                                                                                                                                                                                                                                                                                                                                                                                                                                                                                                                                                                                                                                                                                                                                                                  |                                                                                                                                                                                                                                                                                                                                                                                                                                                                                                                                                                                                                                                                                                                                                                                                                                                                                                                                                                                                                                                                                                                                                                                                                                                                                                                                                                                                                                                                                                                                                                                                                                                                                                                                                                                                                                                                                                                                                                                                                                                                                                                                                                                                                                                                                                                                                                                                                                                                                                                                                                                                                                                                                                                                                                       |                                                                                                                                                                                                                                                                                                                                                                                                                                                                                                                                                                                                                                                                                                                                                                                                                                                                                                                                                                                                                                                                                                                                                                                                                                                                                                                                                                                                                                                                                                                                                                                                                                                                                                                                                                                                                                                                                                                                                                                                                                                                                                                                                                                                                                                                                                                                                                                                                                                                                                                                                                                                                                                                                                                                                                                                                                  |                                                                                                                                                                                                                                                                                                                                                                                                                                                                                                                                                                                                                                                                                                                                                                                                                                                                                                                                                                                                                                                                                                                                                                                                                                                                                                                                                                                                                                                                                                                                                                                                                                                                                                                                                                                                                                                                                                                                                                                                                                                                                                                                                                                                                                                                                                                                                                                                                                                                                                                                                                                                                                                        | 1                                                                                                                                                                                                                                                                                                                                                                                                                                                                                                                                                                                                                                                                                                                                                                                                                                                                                                                                                                                                                                                                                                                                                                                                                                                                                                                                                                                                                                                                                                                                                                                                                                                                                                                                                                                                                                                                                                                                                                                                                                                                                                                                                                                                                                                                                                                                                                                                                                                                                                                                                                                                                                                                                                                                                                                                                                                                                                                                                                                                                                                                                                                                                                                    |                                                                                                                                                                                                                                                                                                                                                                                                                                                                                                                                                                                                                                                                                                                                                                                                                                                                                                                                                                                                                                                                                                                                                                                                                                                                                                                                                                                                                                                                                                                                                                                                                                                                                                                                                                                                                                                                                                                                                                                                                                                                                                                                                                                                                                                                                                                                                                                                                                                                                                                                                                                                                                                                                                                                                                                                                                                                                                                                                                                                                                                  |
| 4202         Liber BD Emperior         6         100.00         81.00         61.00         61.00         61.00         61.00         61.00         61.00         61.00         61.00         61.00         61.00         61.00         61.00         61.00         61.00         61.00         61.00         61.00         61.00         61.00         61.00         61.00         61.00         61.00         61.00         61.00         61.00         61.00         61.00         61.00         61.00         61.00         61.00         61.00         61.00         61.00         61.00         61.00         61.00         61.00         61.00         61.00         61.00         61.00         61.00         61.00         61.00         61.00         61.00         61.00         61.00         61.00         61.00         61.00         61.00         61.00         61.00         61.00         61.00         61.00         61.00         61.00         61.00         61.00         61.00         61.00         61.00         61.00         61.00         61.00         61.00         61.00         61.00         61.00         61.00         61.00         61.00         61.00         61.00         61.00         61.00         61.00         61.00         61.00                                                                                                                                                                                                                                                                                                                                                                                                                                                                                                                                                                                                                                                                                                                                                                                                                                                                                                                                                                                                                                                                                                                                                                                                                                                                                                                                                                                                                                                                                                                                                                                                                                                                                                                                                                                                                                                                                                                                                                                                                                                                                                                                                                                                                                                                                                                                                                                                                                                                                                                                                                                                                                                                                                                                                                                                                                                                                                                                                                                                                                                                                                                                                                                                                                                                                                                                                                                                                                                                                                                                                                                                                                                                                                                                                                                                                                                                                                                                                                                                                                                                                                                                                                                                                                                                                                                                                                                                                                                                                                                                                                                                                                                                                                                                                                                                                                                                                                                                                                                                                                                                                                                                                                                                                                                                                                                                                                                                                                                                                                                                                                                                                                                                                                                                                                                                                                                                                                                                                                                                                                                                                                                                                                                                                                                                                                                                                                                                                                                                                                                                                                                                                                                                                                                                                                                                                                                                                                                                                                                                                                                                                                                                                                                                                                                                                                                                                                                                                                                                                                                                                                                                                                                                                                                                                                                                                                                                                                                                                                                                                                                                                                                                                                                                                                                                                                                                                                                                                                                                                                                                                                                                                                                                                                                                                                                                                                                                                                                                                                                                                                                                                                                                                                                                                                                                                                                                                                                                                                                                                                                                                                                                                                                                                                                                                                                                                                                                                                                                                                                                                                                                                                                                                                                                                                                                                                                                                                                                                                                                                                                                                                                                                                                                                                                                                                                                                                                                                                                                                                                                                                                                                                                                                                                                                                                                                                                                                                                                                                                                                                                                                                                                                                                                                                                                                                                                                                                                                                                                                                                                                                                                                                                                                                                                                                                                                                                                                                                                                                                                                                                                                                                                                                                                                                                                                                                                                                                                                                                                                                                                                                                                                                                                                                                                                                                                                                                                                                                                                                                                                                                                                                                                                                                                                                                                                                                                                                                                                                                                                                                                                                                                                                                                                                                                                                                                                                                                                                                                                                                                                                                                                                                                                                                                                                                                                                                                                                                                                                                                                                                                                                                                                                                                                                                                                                                                                                                                                                                                                                                                                                                                                                                                                                                                                                                                                                                                                                                                                                                                                                                                                                                                                                                                                                                                                                                                                                                                                                                                                                                                                                                                                                                                                                                                                                                                                                                                                                                                                                                                                                                                                                                                                                                                                                                                                                       | 3322         Late Ris Encodence         6         100000         61.00         61.00         61.00         61.00         61.00         61.00         61.00         61.00         61.00         61.00         61.00         61.00         61.00         61.00         61.00         61.00         61.00         61.00         61.00         61.00         61.00         61.00         61.00         61.00         61.00         61.00         61.00         61.00         61.00         61.00         61.00         61.00         61.00         61.00         61.00         61.00         61.00         61.00         61.00         61.00         61.00         61.00         61.00         61.00         61.00         61.00         61.00         61.00         61.00         61.00         61.00         61.00         61.00         61.00         61.00         61.00         61.00         61.00         61.00         61.00         61.00         61.00         61.00         61.00         61.00         61.00         61.00         61.00         61.00         61.00         61.00         61.00         61.00         61.00         61.00         61.00         61.00         61.00         61.00         61.00         61.00         61.00         61.00         61.00                                                                                                                                                                                                                                                                                                                                                                                                                                                                                                                                                                                                                                                                                                                                                                                                                                                                                                                                                                                                                                                                                                                                                                                                                                                                                                                                                                                                                                                                                                                                                                                                                                                                                                                                                                                                                                                                                                                                                                                                                                                                                                                                                                                                                                                                                                                                                                                                                                                                                                                                                                                                                                                                                                                                                                                                                                                                                                                                                                                                                                                                                                                                                                                                                                                                                                                                                                                                                                                                                                                                                                                                                                                                                                                                                                                                                                                                                                                                                                                                                                                                                                                                                                                                                                                                                                                                                                                                                                                                                                                                                                                                                                                                                                                                                                                                                                                                                                                                                                                                                                                                                                                                                                                                                                                                                                                                                                                                                                                                                                                                                                                                                                                                                                                                                                                                                                                                                                                                                                                                                                                                                                                                                                                                                                                                                                                                                                                                                                                                                                                                                                                                                                                                                                                                                                                                                                                                                                                                                                                                                                                                                                                                                                                                                                                                                                                                                                                                                                                                                                                                                                                                                                                                                                                                                                                                                                                                                                                                                                                                                                                                                                                                                                                                                                                                                                                                                                                                                                                                                                                                                                                                                                                                                                                                                                                                                                                                                                                                                                                                                                                                                                                                                                                                                                                                                                                                                                                                                                                                                                                                                                                                                                                                                                                                                                                                                                                                                                                                                                                                                                                                                                                                                                                                                                                                                                                                                                                                                                                                                                                                                                                                                                                                                                                                                                                                                                                                                                                                                                                                                                                                                                                                                                                                                                                                                                                                                                                                                                                                                                                                                                                                                                                                                                                                                                                                                                                                                                                                                                                                                                                                                                                                                                                                                                                                                                                                                                                                                                                                                                                                                                                                                                                                                                                                                                                                                                                                                                                                                                                                                                                                                                                                                                                                                                                                                                                                                                                                                                                                                                                                                                                                                                                                                                                                                                                                                                                                                                                                                                                                                                                                                                                                                                                                                                                                                                                                                                                                                                                                                                                                                                                                                                                                                                                                                                                                                                                                                                                                                                                                                                                                                                                                                                                                                                                                                                                                                                                                                                                                                                                                                                                                                                                                                                                                      |                                                                                                                                                                                                                                                                                                                                                                                                                                                                                                                                                                                                                                                                                                                                                                                                                                                                                                                                                                                                                                                                                                                                                                                                                                                                                                                                                                                                                                                                                                                                                                                                                                                                                                                                                                                                                                                                                                                                                                                                                                                                                                        | B/FWD                                                                                                                                                                                                                                                                                                                                                                                                                                                                                                                                                                                                                                                                                                                                                                                                                                                                                                                                                                                                                                                                                                                                                                                                                                                                                                                                                                                                                                                                                                                                                                                                                                                                                                                                                                                                                                                                                                                                                                                                                                                                                                                         | 61                                                                                                                                                                                                                                                                                                                                                                                                                                                                                                                                                                                                                                                                                                                                                                                                                                                                                                                                                                                                                                                                                                                                                                                                                                                                                                                                                                                                                                                                                                                                                                                                                                                                                                                                                                                                                                                                                                                                      |                                                                                                                            | 63 990 00                                                                                                                                                                                                                                                                                                                                                                                                                                                                                                                                                                                                                                                                                                                                                                                                                                                                                                                                                                                                                                                                                                                                                                                                                                                                                                                                                                                                                                                                                                                                                                                                                                                                                                                                                                                                                                                                                                                                                                                                                                                                                                                                                                                                                                                                                                                                                                                                                                                                                                                                                                                                                                                 | 66 544 00                                                                                                                                                                                                                                                                                                                                                                                                                                                                                                                                                                                                                                                                                                                                                                                                                                                                                                                                                                                                                                                                                                                                                                                                                                                                                                                                                                                                                                                                                                                                                                                                                                                                                                                                                                                                                                                                                                                                                                                                                                                                                                                                                                                                                                                                                                                                                                                                                                                                                                                                                                                                                                                                                                                                                                                                                        |                                                                                                                                                                                                                                                                                                                                                                                                                                                                                                                                                                                                                                                                                                                                                                                                                                                                                                                                                                                                                                                                                                                                                                                                                                                                                                                                                                                                                                                                                                                                                                                                                                                                                                                                                                                                                                                                                                                                                                                                                                                                                                                                                                                                                                                                                                                                                                                                                                                                                                                                                                                                                                                                                                                                                                       | 66 538 00                                                                                                                                                                                                                                                                                                                                                                                                                                                                                                                                                                                                                                                                                                                                                                                                                                                                                                                                                                                                                                                                                                                                                                                                                                                                                                                                                                                                                                                                                                                                                                                                                                                                                                                                                                                                                                                                                                                                                                                                                                                                                                                                                                                                                                                                                                                                                                                                                                                                                                                                                                                                                                                                                                                                                                                                                        | COMMENTS                                                                                                                                                                                                                                                                                                                                                                                                                                                                                                                                                                                                                                                                                                                                                                                                                                                                                                                                                                                                                                                                                                                                                                                                                                                                                                                                                                                                                                                                                                                                                                                                                                                                                                                                                                                                                                                                                                                                                                                                                                                                                                                                                                                                                                                                                                                                                                                                                                                                                                                                                                                                                                               | 2.548.0                                                                                                                                                                                                                                                                                                                                                                                                                                                                                                                                                                                                                                                                                                                                                                                                                                                                                                                                                                                                                                                                                                                                                                                                                                                                                                                                                                                                                                                                                                                                                                                                                                                                                                                                                                                                                                                                                                                                                                                                                                                                                                                                                                                                                                                                                                                                                                                                                                                                                                                                                                                                                                                                                                                                                                                                                                                                                                                                                                                                                                                                                                                                                                              |                                                                                                                                                                                                                                                                                                                                                                                                                                                                                                                                                                                                                                                                                                                                                                                                                                                                                                                                                                                                                                                                                                                                                                                                                                                                                                                                                                                                                                                                                                                                                                                                                                                                                                                                                                                                                                                                                                                                                                                                                                                                                                                                                                                                                                                                                                                                                                                                                                                                                                                                                                                                                                                                                                                                                                                                                                                                                                                                                                                                                                                  |
| 433         Firsts Court Maintenance and Clearing         66         44600         30000         30000         1400           4304         Rubridge Matternance         66         44600         155000         155000         155000         155000         155000         155000         155000         155000         155000         155000         155000         155000         155000         155000         155000         155000         155000         155000         155000         155000         155000         155000         155000         155000         155000         155000         155000         155000         155000         155000         155000         155000         155000         155000         155000         155000         155000         155000         155000         155000         155000         155000         155000         155000         155000         155000         155000         155000         155000         155000         155000         155000         155000         155000         155000         155000         155000         155000         155000         155000         155000         155000         155000         155000         155000         155000         155000         155000         155000         155000         155000         155000 <td>4301         Trans Court Maintenance and Clearing         66         44000         30000         30000         30000         4400           4302         Trans Court Maintenance         66         126500         125000         125000         125000         125000         125000         125000         125000         125000         125000         125000         125000         125000         125000         125000         125000         125000         125000         125000         125000         125000         125000         125000         125000         125000         125000         125000         125000         125000         125000         125000         125000         125000         125000         125000         125000         125000         125000         125000         125000         125000         125000         125000         125000         125000         125000         125000         125000         125000         125000         125000         125000         125000         125000         125000         125000         125000         125000         125000         125000         125000         125000         125000         125000         125000         125000         125000         125000         125000         1250000         125000         125000</td> <td></td> <td>VILLAGE MAINTENANCE</td> <td></td> <td></td> <td></td> <td></td> <td></td> <td></td> <td>COMMENTS</td> <td></td>                                                                                                                                                                                                                                                                                                                                                                                                                                                                                                                                                                                                                                                                                                                                                                                                                                                                                                                                                                                                                                                                                                                                                                                                                                                                                                                                                                                                                                                                                                                                                                                                                                                                                                                                                                                                                                                                                                                                                                                                                                                                                                                                                                                                                                                                                                                                                                                                                                                                                                                                                                                                                                                                                                                                                                                                                                                                                                                                                                                                                                                                                                                                                                                                                                                                                                                                                                                                                                                                                                                                                                                                                                                                                                                                                                                                                                                                                                                                                                                                                                                                                                                                                                                                                                                                                                                                                                                                                                                                                                                                                                                                                                                                                                                                                                                                                                                                                                                                                                                                                                                                                                                                                                                                                                                                                                                                                                                                                                                                                                                                                                                                                                                                                                                                                                                                                                                                                                                                                                                                                                                                                                                                                                                                                                                                                                                                                                                                                                                                                                                                                                                                                                                                                                                                                                                                                                                                                                                                                                                                                                                                                                                                                                                                                                                                                                                                                                                                                                                                                                                                                                                                                                                                                                                                                                                                                                                                                                                                                                                                                                                                                                                                                                                                                                                                                                                                                                                                                                                                                                                                                                                                                                                                                                                                                                                                                                                                                                                                                                                                                                                                                                                                                                                                                                                                                                                                                                                                                                                                                                                                                                                                                                                                                                                                                                                                                                                                                                                                                                                                                                                                                                                                                                                                                                                                                                                                                                                                                                                                                                                                                                                                                                                                                                                                                                                                                                                                                                                                                                                                                                                                                                                                                                                                                                                                                                                                                                                                                                                                                                                                                                                                                                                                                                                                                                                                                                                                                                                                                                                                                                                                                                                                                                                                                                                                                                                                                                                                                                                                                                                                                                                                                                                                                                                                                                                                                                                                                                                                                                                                                                                                                                                                                                                                                                                                                                                                                                                                                                                                                                                                                                                                                                                                                                                                                                                                                                                                                                                                                                                                                                                                                                                                                                                                                                                                                                                                                                                                                                                                                                                                                                                                                                                                                                                                                                                                                                                                                                                                                                                                                                                                                                                                                                                                                                                                                                                                                                                                                                                                                                                                                                                                                                                                                                                                         | 4301         Trans Court Maintenance and Clearing         66         44000         30000         30000         30000         4400           4302         Trans Court Maintenance         66         126500         125000         125000         125000         125000         125000         125000         125000         125000         125000         125000         125000         125000         125000         125000         125000         125000         125000         125000         125000         125000         125000         125000         125000         125000         125000         125000         125000         125000         125000         125000         125000         125000         125000         125000         125000         125000         125000         125000         125000         125000         125000         125000         125000         125000         125000         125000         125000         125000         125000         125000         125000         125000         125000         125000         125000         125000         125000         125000         125000         125000         125000         125000         125000         125000         125000         125000         125000         125000         1250000         125000         125000                                                                                                                                                                                                                                                                                                                                                                                                                                                                                                                                                                                                                                                                                                                                                                                                                                                                                                                                                                                                                                                                                                                                                                                                                                                                                                                                                                                                                                                                                                                                                                                                                                                                                                                                                                                                                                                                                                                                                                                                                                                                                                                                                                                                                                                                                                                                                                                                                                                                                                                                                                                                                                                                                                                                                                                                                                                                                                                                                                                                                                                                                                                                                                                                                                                                                                                                                                                                                                                                                                                                                                                                                                                                                                                                                                                                                                                                                                                                                                                                                                                                                                                                                                                                                                                                                                                                                                                                                                                                                                                                                                                                                                                                                                                                                                                                                                                                                                                                                                                                                                                                                                                                                                                                                                                                                                                                                                                                                                                                                                                                                                                                                                                                                                                                                                                                                                                                                                                                                                                                                                                                                                                                                                                                                                                                                                                                                                                                                                                                                                                                                                                                                                                                                                                                                                                                                                                                                                                                                                                                                                                                                                                                                                                                                                                                                                                                                                                                                                                                                                                                                                                                                                                                                                                                                                                                                                                                                                                                                                                                                                                                                                                                                                                                                                                                                                                                                                                                                                                                                                                                                                                                                                                                                                                                                                                                                                                                                                                                                                                                                                                                                                                                                                                                                                                                                                                                                                                                                                                                                                                                                                                                                                                                                                                                                                                                                                                                                                                                                                                                                                                                                                                                                                                                                                                                                                                                                                                                                                                                                                                                                                                                                                                                                                                                                                                                                                                                                                                                                                                                                                                                                                                                                                                                                                                                                                                                                                                                                                                                                                                                                                                                                                                                                                                                                                                                                                                                                                                                                                                                                                                                                                                                                                                                                                                                                                                                                                                                                                                                                                                                                                                                                                                                                                                                                                                                                                                                                                                                                                                                                                                                                                                                                                                                                                                                                                                                                                                                                                                                                                                                                                                                                                                                                                                                                                                                                                                                                                                                                                                                                                                                                                                                                                                                                                                                                                                                                                                                                                                                                                                                                                                                                                                                                                                                                                                                                                                                                                                                                                                                                                                                                                                                                                                                                                                                                                                                                                                                                                                                                                                                                                                                                                                                                                  |                                                                                                                                                                                                                                                                                                                                                                                                                                                                                                                                                                                                                                                                                                                                                                                                                                                                                                                                                                                                                                                                                                                                                                                                                                                                                                                                                                                                                                                                                                                                                                                                                                                                                                                                                                                                                                                                                                                                                                                                                                                                                                        | VILLAGE MAINTENANCE                                                                                                                                                                                                                                                                                                                                                                                                                                                                                                                                                                                                                                                                                                                                                                                                                                                                                                                                                                                                                                                                                                                                                                                                                                                                                                                                                                                                                                                                                                                                                                                                                                                                                                                                                                                                                                                                                                                                                                                                                                                                                                           |                                                                                                                                                                                                                                                                                                                                                                                                                                                                                                                                                                                                                                                                                                                                                                                                                                                                                                                                                                                                                                                                                                                                                                                                                                                                                                                                                                                                                                                                                                                                                                                                                                                                                                                                                                                                                                                                                                                                         |                                                                                                                            |                                                                                                                                                                                                                                                                                                                                                                                                                                                                                                                                                                                                                                                                                                                                                                                                                                                                                                                                                                                                                                                                                                                                                                                                                                                                                                                                                                                                                                                                                                                                                                                                                                                                                                                                                                                                                                                                                                                                                                                                                                                                                                                                                                                                                                                                                                                                                                                                                                                                                                                                                                                                                                                           |                                                                                                                                                                                                                                                                                                                                                                                                                                                                                                                                                                                                                                                                                                                                                                                                                                                                                                                                                                                                                                                                                                                                                                                                                                                                                                                                                                                                                                                                                                                                                                                                                                                                                                                                                                                                                                                                                                                                                                                                                                                                                                                                                                                                                                                                                                                                                                                                                                                                                                                                                                                                                                                                                                                                                                                                                                  |                                                                                                                                                                                                                                                                                                                                                                                                                                                                                                                                                                                                                                                                                                                                                                                                                                                                                                                                                                                                                                                                                                                                                                                                                                                                                                                                                                                                                                                                                                                                                                                                                                                                                                                                                                                                                                                                                                                                                                                                                                                                                                                                                                                                                                                                                                                                                                                                                                                                                                                                                                                                                                                                                                                                                                       |                                                                                                                                                                                                                                                                                                                                                                                                                                                                                                                                                                                                                                                                                                                                                                                                                                                                                                                                                                                                                                                                                                                                                                                                                                                                                                                                                                                                                                                                                                                                                                                                                                                                                                                                                                                                                                                                                                                                                                                                                                                                                                                                                                                                                                                                                                                                                                                                                                                                                                                                                                                                                                                                                                                                                                                                                                  | COMMENTS                                                                                                                                                                                                                                                                                                                                                                                                                                                                                                                                                                                                                                                                                                                                                                                                                                                                                                                                                                                                                                                                                                                                                                                                                                                                                                                                                                                                                                                                                                                                                                                                                                                                                                                                                                                                                                                                                                                                                                                                                                                                                                                                                                                                                                                                                                                                                                                                                                                                                                                                                                                                                                               |                                                                                                                                                                                                                                                                                                                                                                                                                                                                                                                                                                                                                                                                                                                                                                                                                                                                                                                                                                                                                                                                                                                                                                                                                                                                                                                                                                                                                                                                                                                                                                                                                                                                                                                                                                                                                                                                                                                                                                                                                                                                                                                                                                                                                                                                                                                                                                                                                                                                                                                                                                                                                                                                                                                                                                                                                                                                                                                                                                                                                                                                                                                                                                                      |                                                                                                                                                                                                                                                                                                                                                                                                                                                                                                                                                                                                                                                                                                                                                                                                                                                                                                                                                                                                                                                                                                                                                                                                                                                                                                                                                                                                                                                                                                                                                                                                                                                                                                                                                                                                                                                                                                                                                                                                                                                                                                                                                                                                                                                                                                                                                                                                                                                                                                                                                                                                                                                                                                                                                                                                                                                                                                                                                                                                                                                  |
| 4301         Durchward Maintenance         66         1,250.00         1,250.00         1,250.00         1,250.00         1,000.00         1,000.00         1,000.00         1,000.00         1,000.00         0,00         0,00         0,00         0,00         0,00         0,00         0,00         0,00         0,00         0,00         0,00         0,00         0,00         0,00         0,00         0,00         0,00         0,00         0,00         0,00         0,00         0,00         0,00         0,00         0,00         0,00         0,00         0,00         0,00         0,00         0,00         0,00         0,00         0,00         0,00         0,00         0,00         0,00         0,00         0,00         0,00         0,00         0,00         0,00         0,00         0,00         0,00         0,00         0,00         0,00         0,00         0,00         0,00         0,00         0,00         0,00         0,00         0,00         0,00         0,00         0,00         0,00         0,00         0,00         0,00         0,00         0,00         0,00         0,00         0,00         0,00         0,00         0,00         0,00         0,00         0,00         0,00         0,00                                                                                                                                                                                                                                                                                                                                                                                                                                                                                                                                                                                                                                                                                                                                                                                                                                                                                                                                                                                                                                                                                                                                                                                                                                                                                                                                                                                                                                                                                                                                                                                                                                                                                                                                                                                                                                                                                                                                                                                                                                                                                                                                                                                                                                                                                                                                                                                                                                                                                                                                                                                                                                                                                                                                                                                                                                                                                                                                                                                                                                                                                                                                                                                                                                                                                                                                                                                                                                                                                                                                                                                                                                                                                                                                                                                                                                                                                                                                                                                                                                                                                                                                                                                                                                                                                                                                                                                                                                                                                                                                                                                                                                                                                                                                                                                                                                                                                                                                                                                                                                                                                                                                                                                                                                                                                                                                                                                                                                                                                                                                                                                                                                                                                                                                                                                                                                                                                                                                                                                                                                                                                                                                                                                                                                                                                                                                                                                                                                                                                                                                                                                                                                                                                                                                                                                                                                                                                                                                                                                                                                                                                                                                                                                                                                                                                                                                                                                                                                                                                                                                                                                                                                                                                                                                                                                                                                                                                                                                                                                                                                                                                                                                                                                                                                                                                                                                                                                                                                                                                                                                                                                                                                                                                                                                                                                                                                                                                                                                                                                                                                                                                                                                                                                                                                                                                                                                                                                                                                                                                                                                                                                                                                                                                                                                                                                                                                                                                                                                                                                                                                                                                                                                                                                                                                                                                                                                                                                                                                                                                                                                                                                                                                                                                                                                                                                                                                                                                                                                                                                                                                                                                                                                                                                                                                                                                                                                                                                                                                                                                                                                                                                                                                                                                                                                                                                                                                                                                                                                                                                                                                                                                                                                                                                                                                                                                                                                                                                                                                                                                                                                                                                                                                                                                                                                                                                                                                                                                                                                                                                                                                                                                                                                                                                                                                                                                                                                                                                                                                                                                                                                                                                                                                                                                                                                                                                                                                                                                                                                                                                                                                                                                                                                                                                                                                                                                                                                                                                                                                                                                                                                                                                                                                                                                                                                                                                                                                                                                                                                                                                                                                                                                                                                                                                                                                                                                                                                                                                                                                                                                                                                                                                                                                                                                                                                                                                                                                                                                                                                                                                                                                                                                                                                                                                                                                                                                                                                                                                                                                                                                                                                                                                                                                                                                                                                                                                                                                                                                                                                                                                                                                                                                                                                                                                                                                                          | 4304         Currenter Mantenance         66         1,250.00         1,250.00         1,250.00         1,250.00         1,000,00         1,000,00         1,000,00         1,000,00         1,000,00         1,000,00         1,000,00         1,000,00         1,000,00         1,000,00         1,000,00         1,000,00         1,000,00         1,000,00         1,000,00         1,000,00         1,000,00         1,000,00         1,000,00         1,000,00         1,000,00         1,000,00         1,000,00         1,000,00         1,000,00         1,000,00         1,000,00         1,000,00         1,000,00         3,000,00         3,000,00         3,000,00         3,000,00         3,000,00         3,000,00         3,000,00         3,000,00         3,000,00         3,000,00         3,000,00         3,000,00         3,000,00         3,000,00         3,000,00         3,000,00         3,000,00         3,000,00         3,000,00         3,000,00         3,000,00         3,000,00         3,000,00         3,000,00         3,000,00         3,000,00         3,000,00         3,000,00         3,000,00         3,000,00         3,000,00         3,000,00         3,000,00         3,000,00         3,000,00         3,000,00         3,000,00         3,000,00         3,000,00         3,000,00         3,000,00         3,000,00                                                                                                                                                                                                                                                                                                                                                                                                                                                                                                                                                                                                                                                                                                                                                                                                                                                                                                                                                                                                                                                                                                                                                                                                                                                                                                                                                                                                                                                                                                                                                                                                                                                                                                                                                                                                                                                                                                                                                                                                                                                                                                                                                                                                                                                                                                                                                                                                                                                                                                                                                                                                                                                                                                                                                                                                                                                                                                                                                                                                                                                                                                                                                                                                                                                                                                                                                                                                                                                                                                                                                                                                                                                                                                                                                                                                                                                                                                                                                                                                                                                                                                                                                                                                                                                                                                                                                                                                                                                                                                                                                                                                                                                                                                                                                                                                                                                                                                                                                                                                                                                                                                                                                                                                                                                                                                                                                                                                                                                                                                                                                                                                                                                                                                                                                                                                                                                                                                                                                                                                                                                                                                                                                                                                                                                                                                                                                                                                                                                                                                                                                                                                                                                                                                                                                                                                                                                                                                                                                                                                                                                                                                                                                                                                                                                                                                                                                                                                                                                                                                                                                                                                                                                                                                                                                                                                                                                                                                                                                                                                                                                                                                                                                                                                                                                                                                                                                                                                                                                                                                                                                                                                                                                                                                                                                                                                                                                                                                                                                                                                                                                                                                                                                                                                                                                                                                                                                                                                                                                                                                                                                                                                                                                                                                                                                                                                                                                                                                                                                                                                                                                                                                                                                                                                                                                                                                                                                                                                                                                                                                                                                                                                                                                                                                                                                                                                                                                                                                                                                                                                                                                                                                                                                                                                                                                                                                                                                                                                                                                                                                                                                                                                                                                                                                                                                                                                                                                                                                                                                                                                                                                                                                                                                                                                                                                                                                                                                                                                                                                                                                                                                                                                                                                                                                                                                                                                                                                                                                                                                                                                                                                                                                                                                                                                                                                                                                                                                                                                                                                                                                                                                                                                                                                                                                                                                                                                                                                                                                                                                                                                                                                                                                                                                                                                                                                                                                                                                                                                                                                                                                                                                                                                                                                                                                                                                                                                                                                                                                                                                                                                                                                                                                                                                                                                                                                                                                                                                                                                                                                                                                                                                                                                                                               | 4301                                                                                                                                                                                                                                                                                                                                                                                                                                                                                                                                                                                                                                                                                                                                                                                                                                                                                                                                                                                                                                                                                                                                                                                                                                                                                                                                                                                                                                                                                                                                                                                                                                                                                                                                                                                                                                                                                                                                                                                                                                                                                                   | VILLAGE MAINTENANCE<br>Grass Cutting                                                                                                                                                                                                                                                                                                                                                                                                                                                                                                                                                                                                                                                                                                                                                                                                                                                                                                                                                                                                                                                                                                                                                                                                                                                                                                                                                                                                                                                                                                                                                                                                                                                                                                                                                                                                                                                                                                                                                                                                                                                                                          | 63                                                                                                                                                                                                                                                                                                                                                                                                                                                                                                                                                                                                                                                                                                                                                                                                                                                                                                                                                                                                                                                                                                                                                                                                                                                                                                                                                                                                                                                                                                                                                                                                                                                                                                                                                                                                                                                                                                                                      |                                                                                                                            | 3.000.00                                                                                                                                                                                                                                                                                                                                                                                                                                                                                                                                                                                                                                                                                                                                                                                                                                                                                                                                                                                                                                                                                                                                                                                                                                                                                                                                                                                                                                                                                                                                                                                                                                                                                                                                                                                                                                                                                                                                                                                                                                                                                                                                                                                                                                                                                                                                                                                                                                                                                                                                                                                                                                                  | 2.387.00                                                                                                                                                                                                                                                                                                                                                                                                                                                                                                                                                                                                                                                                                                                                                                                                                                                                                                                                                                                                                                                                                                                                                                                                                                                                                                                                                                                                                                                                                                                                                                                                                                                                                                                                                                                                                                                                                                                                                                                                                                                                                                                                                                                                                                                                                                                                                                                                                                                                                                                                                                                                                                                                                                                                                                                                                         |                                                                                                                                                                                                                                                                                                                                                                                                                                                                                                                                                                                                                                                                                                                                                                                                                                                                                                                                                                                                                                                                                                                                                                                                                                                                                                                                                                                                                                                                                                                                                                                                                                                                                                                                                                                                                                                                                                                                                                                                                                                                                                                                                                                                                                                                                                                                                                                                                                                                                                                                                                                                                                                                                                                                                                       | 3.000.00                                                                                                                                                                                                                                                                                                                                                                                                                                                                                                                                                                                                                                                                                                                                                                                                                                                                                                                                                                                                                                                                                                                                                                                                                                                                                                                                                                                                                                                                                                                                                                                                                                                                                                                                                                                                                                                                                                                                                                                                                                                                                                                                                                                                                                                                                                                                                                                                                                                                                                                                                                                                                                                                                                                                                                                                                         | COMMENTS                                                                                                                                                                                                                                                                                                                                                                                                                                                                                                                                                                                                                                                                                                                                                                                                                                                                                                                                                                                                                                                                                                                                                                                                                                                                                                                                                                                                                                                                                                                                                                                                                                                                                                                                                                                                                                                                                                                                                                                                                                                                                                                                                                                                                                                                                                                                                                                                                                                                                                                                                                                                                                               | 0.0                                                                                                                                                                                                                                                                                                                                                                                                                                                                                                                                                                                                                                                                                                                                                                                                                                                                                                                                                                                                                                                                                                                                                                                                                                                                                                                                                                                                                                                                                                                                                                                                                                                                                                                                                                                                                                                                                                                                                                                                                                                                                                                                                                                                                                                                                                                                                                                                                                                                                                                                                                                                                                                                                                                                                                                                                                                                                                                                                                                                                                                                                                                                                                                  |                                                                                                                                                                                                                                                                                                                                                                                                                                                                                                                                                                                                                                                                                                                                                                                                                                                                                                                                                                                                                                                                                                                                                                                                                                                                                                                                                                                                                                                                                                                                                                                                                                                                                                                                                                                                                                                                                                                                                                                                                                                                                                                                                                                                                                                                                                                                                                                                                                                                                                                                                                                                                                                                                                                                                                                                                                                                                                                                                                                                                                                  |
| 4305         RoSPA Pile Area Inscretion         67         6000         6800         8800         8000         8000         8000         8000         8000         8000         8000         8000         8000         8000         8000         8000         8000         8000         8000         8000         8000         8000         8000         8000         8000         8000         8000         8000         8000         8000         8000         8000         8000         8000         8000         8000         8000         8000         8000         8000         8000         8000         8000         8000         8000         8000         8000         8000         8000         8000         8000         8000         8000         8000         8000         8000         8000         8000         8000         8000         8000         8000         8000         8000         8000         8000         8000         8000         8000         8000         8000         8000         8000         8000         8000         8000         8000         8000         8000         8000         8000         8000         8000         8000         8000         8000         8000         8000         8000         8                                                                                                                                                                                                                                                                                                                                                                                                                                                                                                                                                                                                                                                                                                                                                                                                                                                                                                                                                                                                                                                                                                                                                                                                                                                                                                                                                                                                                                                                                                                                                                                                                                                                                                                                                                                                                                                                                                                                                                                                                                                                                                                                                                                                                                                                                                                                                                                                                                                                                                                                                                                                                                                                                                                                                                                                                                                                                                                                                                                                                                                                                                                                                                                                                                                                                                                                                                                                                                                                                                                                                                                                                                                                                                                                                                                                                                                                                                                                                                                                                                                                                                                                                                                                                                                                                                                                                                                                                                                                                                                                                                                                                                                                                                                                                                                                                                                                                                                                                                                                                                                                                                                                                                                                                                                                                                                                                                                                                                                                                                                                                                                                                                                                                                                                                                                                                                                                                                                                                                                                                                                                                                                                                                                                                                                                                                                                                                                                                                                                                                                                                                                                                                                                                                                                                                                                                                                                                                                                                                                                                                                                                                                                                                                                                                                                                                                                                                                                                                                                                                                                                                                                                                                                                                                                                                                                                                                                                                                                                                                                                                                                                                                                                                                                                                                                                                                                                                                                                                                                                                                                                                                                                                                                                                                                                                                                                                                                                                                                                                                                                                                                                                                                                                                                                                                                                                                                                                                                                                                                                                                                                                                                                                                                                                                                                                                                                                                                                                                                                                                                                                                                                                                                                                                                                                                                                                                                                                                                                                                                                                                                                                                                                                                                                                                                                                                                                                                                                                                                                                                                                                                                                                                                                                                                                                                                                                                                                                                                                                                                                                                                                                                                                                                                                                                                                                                                                                                                                                                                                                                                                                                                                                                                                                                                                                                                                                                                                                                                                                                                                                                                                                                                                                                                                                                                                                                                                                                                                                                                                                                                                                                                                                                                                                                                                                                                                                                                                                                                                                                                                                                                                                                                                                                                                                                                                                                                                                                                                                                                                                                                                                                                                                                                                                                                                                                                                                                                                                                                                                                                                                                                                                                                                                                                                                                                                                                                                                                                                                                                                                                                                                                                                                                                                                                                                                                                                                                                                                                                                                                                                                                                                                                                                                                                                                                                                                                                                                                                                                                                                                                                                                                                                                                                                                                                                                                                                                                                                                                                                                                                                                                                                                                                                                                                                                                                                                                                                                                                                                                                                                                                                                                                                                                                                                                                                                                                  | 430:         RoSA Rev Ame Incention         67         600.00         88.00         88.00         88.00         88.00         88.00         88.00         88.00         88.00         88.00         88.00         88.00         88.00         88.00         88.00         88.00         88.00         88.00         88.00         88.00         88.00         88.00         88.00         88.00         88.00         88.00         88.00         88.00         88.00         88.00         88.00         88.00         88.00         88.00         88.00         88.00         88.00         88.00         88.00         88.00         88.00         88.00         99.0         90.00         90.00         90.00         90.00         90.00         90.00         90.00         90.00         90.00         90.00         90.00         90.00         90.00         90.00         90.00         90.00         90.00         90.00         90.00         90.00         90.00         90.00         90.00         90.00         90.00         90.00         90.00         90.00         90.00         90.00         90.00         90.00         90.00         90.00         90.00         90.00         90.00         90.00         90.00         90.00         90.00         90.00 <td>4302</td> <td>VILLAGE MAINTENANCE<br/>Grass Cutting<br/>Litter Bin Emptying</td> <td>63<br/>64</td> <td></td> <td>3.000.00</td> <td>2.387.00</td> <td></td> <td>3.000.00</td> <td>COMMENTS</td> <td></td>                                                                                                                                                                                                                                                                                                                                                                                                                                                                                                                                                                                                                                                                                                                                                                                                                                                                                                                                                                                                                                                                                                                                                                                                                                                                                                                                                                                                                                                                                                                                                                                                                                                                                                                                                                                                                                                                                                                                                                                                                                                                                                                                                                                                                                                                                                                                                                                                                                                                                                                                                                                                                                                                                                                                                                                                                                                                                                                                                                                                                                                                                                                                                                                                                                                                                                                                                                                                                                                                                                                                                                                                                                                                                                                                                                                                                                                                                                                                                                                                                                                                                                                                                                                                                                                                                                                                                                                                                                                                                                                                                                                                                                                                                                                                                                                                                                                                                                                                                                                                                                                                                                                                                                                                                                                                                                                                                                                                                                                                                                                                                                                                                                                                                                                                                                                                                                                                                                                                                                                                                                                                                                                                                                                                                                                                                                                                                                                                                                                                                                                                                                                                                                                                                                                                                                                                                                                                                                                                                                                                                                                                                                                                                                                                                                                                                                                                                                                                                                                                                                                                                                                                                                                                                                                                                                                                                                                                                                                                                                                                                                                                                                                                                                                                                                                                                                                                                                                                                                                                                                                                                                                                                                                                                                                                                                                                                                                                                                                                                                                                                                                                                                                                                                                                                                                                                                                                                                                                                                                                                                                                                                                                                                                                                                                                                                                                                                                                                                                                                                                                                                                                                                                                                                                                                                                                                                                                                                                                                                                                                                                                                                                                                                                                                                                                                                                                                                                                                                                                                                                                                                                                                                                                                                                                                                                                                                                                                                                                                                                                                                                                                                                                                                                                                                                                                                                                                                                                                                                                                                                                                                                                                                                                                                                                                                                                                                                                                                                                                                                                                                                                                                                                                                                                                                                                                                                                                                                                                                                                                                                                                                                                                                                                                                                                                                                                                                                                                                                                                                                                                                                                                                                                                                                                                                                                                                                                                                                                                                                                                                                                                                                                                                                                                                                                                                                                                                                                                                                                                                                                                                                                                                                                                                                                                                                                                                                                                                                                                                                                                                                                                                                                                                                                                                                                                                                                                                                                                                                                                                                                                                                    | 4302                                                                                                                                                                                                                                                                                                                                                                                                                                                                                                                                                                                                                                                                                                                                                                                                                                                                                                                                                                                                                                                                                                                                                                                                                                                                                                                                                                                                                                                                                                                                                                                                                                                                                                                                                                                                                                                                                                                                                                                                                                                                                                   | VILLAGE MAINTENANCE<br>Grass Cutting<br>Litter Bin Emptying                                                                                                                                                                                                                                                                                                                                                                                                                                                                                                                                                                                                                                                                                                                                                                                                                                                                                                                                                                                                                                                                                                                                                                                                                                                                                                                                                                                                                                                                                                                                                                                                                                                                                                                                                                                                                                                                                                                                                                                                                                                                   | 63<br>64                                                                                                                                                                                                                                                                                                                                                                                                                                                                                                                                                                                                                                                                                                                                                                                                                                                                                                                                                                                                                                                                                                                                                                                                                                                                                                                                                                                                                                                                                                                                                                                                                                                                                                                                                                                                                                                                                                                                |                                                                                                                            | 3.000.00                                                                                                                                                                                                                                                                                                                                                                                                                                                                                                                                                                                                                                                                                                                                                                                                                                                                                                                                                                                                                                                                                                                                                                                                                                                                                                                                                                                                                                                                                                                                                                                                                                                                                                                                                                                                                                                                                                                                                                                                                                                                                                                                                                                                                                                                                                                                                                                                                                                                                                                                                                                                                                                  | 2.387.00                                                                                                                                                                                                                                                                                                                                                                                                                                                                                                                                                                                                                                                                                                                                                                                                                                                                                                                                                                                                                                                                                                                                                                                                                                                                                                                                                                                                                                                                                                                                                                                                                                                                                                                                                                                                                                                                                                                                                                                                                                                                                                                                                                                                                                                                                                                                                                                                                                                                                                                                                                                                                                                                                                                                                                                                                         |                                                                                                                                                                                                                                                                                                                                                                                                                                                                                                                                                                                                                                                                                                                                                                                                                                                                                                                                                                                                                                                                                                                                                                                                                                                                                                                                                                                                                                                                                                                                                                                                                                                                                                                                                                                                                                                                                                                                                                                                                                                                                                                                                                                                                                                                                                                                                                                                                                                                                                                                                                                                                                                                                                                                                                       | 3.000.00                                                                                                                                                                                                                                                                                                                                                                                                                                                                                                                                                                                                                                                                                                                                                                                                                                                                                                                                                                                                                                                                                                                                                                                                                                                                                                                                                                                                                                                                                                                                                                                                                                                                                                                                                                                                                                                                                                                                                                                                                                                                                                                                                                                                                                                                                                                                                                                                                                                                                                                                                                                                                                                                                                                                                                                                                         | COMMENTS                                                                                                                                                                                                                                                                                                                                                                                                                                                                                                                                                                                                                                                                                                                                                                                                                                                                                                                                                                                                                                                                                                                                                                                                                                                                                                                                                                                                                                                                                                                                                                                                                                                                                                                                                                                                                                                                                                                                                                                                                                                                                                                                                                                                                                                                                                                                                                                                                                                                                                                                                                                                                                               |                                                                                                                                                                                                                                                                                                                                                                                                                                                                                                                                                                                                                                                                                                                                                                                                                                                                                                                                                                                                                                                                                                                                                                                                                                                                                                                                                                                                                                                                                                                                                                                                                                                                                                                                                                                                                                                                                                                                                                                                                                                                                                                                                                                                                                                                                                                                                                                                                                                                                                                                                                                                                                                                                                                                                                                                                                                                                                                                                                                                                                                                                                                                                                                      |                                                                                                                                                                                                                                                                                                                                                                                                                                                                                                                                                                                                                                                                                                                                                                                                                                                                                                                                                                                                                                                                                                                                                                                                                                                                                                                                                                                                                                                                                                                                                                                                                                                                                                                                                                                                                                                                                                                                                                                                                                                                                                                                                                                                                                                                                                                                                                                                                                                                                                                                                                                                                                                                                                                                                                                                                                                                                                                                                                                                                                                  |
| Victoria Hall - Lacebala Tablea A Materiance         PP         300.00         300.00         300.00         300.00         300.00         300.00         300.00         300.00         300.00         300.00         300.00         300.00         300.00         300.00         300.00         300.00         300.00         300.00         300.00         300.00         300.00         300.00         300.00         300.00         300.00         300.00         300.00         300.00         300.00         300.00         300.00         300.00         300.00         300.00         300.00         300.00         300.00         300.00         300.00         300.00         300.00         300.00         300.00         300.00         300.00         300.00         300.00         300.00         300.00         300.00         300.00         300.00         300.00         300.00         300.00         300.00         300.00         300.00         300.00         300.00         300.00         300.00         300.00         300.00         300.00         300.00         300.00         300.00         300.00         300.00         300.00         300.00         300.00         300.00         300.00         300.00         300.00         300.00         300.00         300.00         300.00         <                                                                                                                                                                                                                                                                                                                                                                                                                                                                                                                                                                                                                                                                                                                                                                                                                                                                                                                                                                                                                                                                                                                                                                                                                                                                                                                                                                                                                                                                                                                                                                                                                                                                                                                                                                                                                                                                                                                                                                                                                                                                                                                                                                                                                                                                                                                                                                                                                                                                                                                                                                                                                                                                                                                                                                                                                                                                                                                                                                                                                                                                                                                                                                                                                                                                                                                                                                                                                                                                                                                                                                                                                                                                                                                                                                                                                                                                                                                                                                                                                                                                                                                                                                                                                                                                                                                                                                                                                                                                                                                                                                                                                                                                                                                                                                                                                                                                                                                                                                                                                                                                                                                                                                                                                                                                                                                                                                                                                                                                                                                                                                                                                                                                                                                                                                                                                                                                                                                                                                                                                                                                                                                                                                                                                                                                                                                                                                                                                                                                                                                                                                                                                                                                                                                                                                                                                                                                                                                                                                                                                                                                                                                                                                                                                                                                                                                                                                                                                                                                                                                                                                                                                                                                                                                                                                                                                                                                                                                                                                                                                                                                                                                                                                                                                                                                                                                                                                                                                                                                                                                                                                                                                                                                                                                                                                                                                                                                                                                                                                                                                                                                                                                                                                                                                                                                                                                                                                                                                                                                                                                                                                                                                                                                                                                                                                                                                                                                                                                                                                                                                                                                                                                                                                                                                                                                                                                                                                                                                                                                                                                                                                                                                                                                                                                                                                                                                                                                                                                                                                                                                                                                                                                                                                                                                                                                                                                                                                                                                                                                                                                                                                                                                                                                                                                                                                                                                                                                                                                                                                                                                                                                                                                                                                                                                                                                                                                                                                                                                                                                                                                                                                                                                                                                                                                                                                                                                                                                                                                                                                                                                                                                                                                                                                                                                                                                                                                                                                                                                                                                                                                                                                                                                                                                                                                                                                                                                                                                                                                                                                                                                                                                                                                                                                                                                                                                                                                                                                                                                                                                                                                                                                                                                                                                                                                                                                                                                                                                                                                                                                                                                                                                                                                                                                                                                                                                                                                                                                                                                                                                                                                                                                                                                                                                                                                                                                                                                                                                                                                                                                                                                                                                                                                                                                                                                                                                                                                                                                                                                                                                                                                                                                                                                                                                                                                                                                                                                                                                                                                                                                                                                                                                                                                                                                                      | Unitation Hall - Lesional Tunino & Water Samolino         90         300.00         300.00         300.00         300.00         300.00         300.00         300.00         300.00         300.00         300.00         300.00         300.00         300.00         300.00         300.00         300.00         300.00         300.00         300.00         300.00         300.00         300.00         300.00         300.00         300.00         300.00         300.00         300.00         300.00         300.00         300.00         300.00         300.00         300.00         300.00         300.00         300.00         300.00         300.00         300.00         300.00         300.00         300.00         300.00         300.00         300.00         300.00         300.00         300.00         300.00         300.00         300.00         300.00         300.00         300.00         300.00         300.00         300.00         300.00         300.00         300.00         300.00         300.00         300.00         300.00         300.00         300.00         300.00         300.00         300.00         300.00         300.00         300.00         300.00         300.00         300.00         300.00         300.00         300.00         300.00         300.00                                                                                                                                                                                                                                                                                                                                                                                                                                                                                                                                                                                                                                                                                                                                                                                                                                                                                                                                                                                                                                                                                                                                                                                                                                                                                                                                                                                                                                                                                                                                                                                                                                                                                                                                                                                                                                                                                                                                                                                                                                                                                                                                                                                                                                                                                                                                                                                                                                                                                                                                                                                                                                                                                                                                                                                                                                                                                                                                                                                                                                                                                                                                                                                                                                                                                                                                                                                                                                                                                                                                                                                                                                                                                                                                                                                                                                                                                                                                                                                                                                                                                                                                                                                                                                                                                                                                                                                                                                                                                                                                                                                                                                                                                                                                                                                                                                                                                                                                                                                                                                                                                                                                                                                                                                                                                                                                                                                                                                                                                                                                                                                                                                                                                                                                                                                                                                                                                                                                                                                                                                                                                                                                                                                                                                                                                                                                                                                                                                                                                                                                                                                                                                                                                                                                                                                                                                                                                                                                                                                                                                                                                                                                                                                                                                                                                                                                                                                                                                                                                                                                                                                                                                                                                                                                                                                                                                                                                                                                                                                                                                                                                                                                                                                                                                                                                                                                                                                                                                                                                                                                                                                                                                                                                                                                                                                                                                                                                                                                                                                                                                                                                                                                                                                                                                                                                                                                                                                                                                                                                                                                                                                                                                                                                                                                                                                                                                                                                                                                                                                                                                                                                                                                                                                                                                                                                                                                                                                                                                                                                                                                                                                                                                                                                                                                                                                                                                                                                                                                                                                                                                                                                                                                                                                                                                                                                                                                                                                                                                                                                                                                                                                                                                                                                                                                                                                                                                                                                                                                                                                                                                                                                                                                                                                                                                                                                                                                                                                                                                                                                                                                                                                                                                                                                                                                                                                                                                                                                                                                                                                                                                                                                                                                                                                                                                                                                                                                                                                                                                                                                                                                                                                                                                                                                                                                                                                                                                                                                                                                                                                                                                                                                                                                                                                                                                                                                                                                                                                                                                                                                                                                                                                                                                                                                                                                                                                                                                                                                                                                                                                                                                                                                                                                                                                                                                                                                                                                                                                                                                                                                                                                                                                                                                                                                           | 4302<br>4303                                                                                                                                                                                                                                                                                                                                                                                                                                                                                                                                                                                                                                                                                                                                                                                                                                                                                                                                                                                                                                                                                                                                                                                                                                                                                                                                                                                                                                                                                                                                                                                                                                                                                                                                                                                                                                                                                                                                                                                                                                                                                           | VILLAGE MAINTENANCE<br>Grass Cutting<br>Litter Bin Emptving<br>Tennis Court Maintenance and Cleaning                                                                                                                                                                                                                                                                                                                                                                                                                                                                                                                                                                                                                                                                                                                                                                                                                                                                                                                                                                                                                                                                                                                                                                                                                                                                                                                                                                                                                                                                                                                                                                                                                                                                                                                                                                                                                                                                                                                                                                                                                          | 63<br>64<br>65<br>66                                                                                                                                                                                                                                                                                                                                                                                                                                                                                                                                                                                                                                                                                                                                                                                                                                                                                                                                                                                                                                                                                                                                                                                                                                                                                                                                                                                                                                                                                                                                                                                                                                                                                                                                                                                                                                                                                                                    |                                                                                                                            | 3.000.00<br>100.00<br>440.00                                                                                                                                                                                                                                                                                                                                                                                                                                                                                                                                                                                                                                                                                                                                                                                                                                                                                                                                                                                                                                                                                                                                                                                                                                                                                                                                                                                                                                                                                                                                                                                                                                                                                                                                                                                                                                                                                                                                                                                                                                                                                                                                                                                                                                                                                                                                                                                                                                                                                                                                                                                                                              | 2.387.00<br>81.00<br>300.00                                                                                                                                                                                                                                                                                                                                                                                                                                                                                                                                                                                                                                                                                                                                                                                                                                                                                                                                                                                                                                                                                                                                                                                                                                                                                                                                                                                                                                                                                                                                                                                                                                                                                                                                                                                                                                                                                                                                                                                                                                                                                                                                                                                                                                                                                                                                                                                                                                                                                                                                                                                                                                                                                                                                                                                                      |                                                                                                                                                                                                                                                                                                                                                                                                                                                                                                                                                                                                                                                                                                                                                                                                                                                                                                                                                                                                                                                                                                                                                                                                                                                                                                                                                                                                                                                                                                                                                                                                                                                                                                                                                                                                                                                                                                                                                                                                                                                                                                                                                                                                                                                                                                                                                                                                                                                                                                                                                                                                                                                                                                                                                                       | 3.000.00<br>81.00<br>300.00                                                                                                                                                                                                                                                                                                                                                                                                                                                                                                                                                                                                                                                                                                                                                                                                                                                                                                                                                                                                                                                                                                                                                                                                                                                                                                                                                                                                                                                                                                                                                                                                                                                                                                                                                                                                                                                                                                                                                                                                                                                                                                                                                                                                                                                                                                                                                                                                                                                                                                                                                                                                                                                                                                                                                                                                      | COMMENTS                                                                                                                                                                                                                                                                                                                                                                                                                                                                                                                                                                                                                                                                                                                                                                                                                                                                                                                                                                                                                                                                                                                                                                                                                                                                                                                                                                                                                                                                                                                                                                                                                                                                                                                                                                                                                                                                                                                                                                                                                                                                                                                                                                                                                                                                                                                                                                                                                                                                                                                                                                                                                                               | 0.0<br>-19.0<br>-140.0                                                                                                                                                                                                                                                                                                                                                                                                                                                                                                                                                                                                                                                                                                                                                                                                                                                                                                                                                                                                                                                                                                                                                                                                                                                                                                                                                                                                                                                                                                                                                                                                                                                                                                                                                                                                                                                                                                                                                                                                                                                                                                                                                                                                                                                                                                                                                                                                                                                                                                                                                                                                                                                                                                                                                                                                                                                                                                                                                                                                                                                                                                                                                               |                                                                                                                                                                                                                                                                                                                                                                                                                                                                                                                                                                                                                                                                                                                                                                                                                                                                                                                                                                                                                                                                                                                                                                                                                                                                                                                                                                                                                                                                                                                                                                                                                                                                                                                                                                                                                                                                                                                                                                                                                                                                                                                                                                                                                                                                                                                                                                                                                                                                                                                                                                                                                                                                                                                                                                                                                                                                                                                                                                                                                                                  |
| 407         Personand Researce Attention Construction         70         \$300.00         250.00         \$20.00         \$400.00         \$400.00         \$400.00         \$400.00         \$400.00         \$400.00         \$400.00         \$400.00         \$400.00         \$400.00         \$400.00         \$400.00         \$400.00         \$400.00         \$400.00         \$400.00         \$400.00         \$400.00         \$400.00         \$400.00         \$400.00         \$400.00         \$400.00         \$400.00         \$400.00         \$400.00         \$400.00         \$400.00         \$400.00         \$400.00         \$400.00         \$400.00         \$400.00         \$400.00         \$400.00         \$400.00         \$400.00         \$400.00         \$400.00         \$400.00         \$400.00         \$400.00         \$400.00         \$400.00         \$400.00         \$400.00         \$400.00         \$400.00         \$400.00         \$400.00         \$400.00         \$400.00         \$400.00         \$400.00         \$400.00         \$400.00         \$400.00         \$400.00         \$400.00         \$400.00         \$400.00         \$400.00         \$400.00         \$400.00         \$400.00         \$400.00         \$400.00         \$400.00         \$400.00         \$400.00         \$400.00         \$400.00         \$400.00         \$400.00                                                                                                                                                                                                                                                                                                                                                                                                                                                                                                                                                                                                                                                                                                                                                                                                                                                                                                                                                                                                                                                                                                                                                                                                                                                                                                                                                                                                                                                                                                                                                                                                                                                                                                                                                                                                                                                                                                                                                                                                                                                                                                                                                                                                                                                                                                                                                                                                                                                                                                                                                                                                                                                                                                                                                                                                                                                                                                                                                                                                                                                                                                                                                                                                                                                                                                                                                                                                                                                                                                                                                                                                                                                                                                                                                                                                                                                                                                                                                                                                                                                                                                                                                                                                                                                                                                                                                                                                                                                                                                                                                                                                                                                                                                                                                                                                                                                                                                                                                                                                                                                                                                                                                                                                                                                                                                                                                                                                                                                                                                                                                                                                                                                                                                                                                                                                                                                                                                                                                                                                                                                                                                                                                                                                                                                                                                                                                                                                                                                                                                                                                                                                                                                                                                                                                                                                                                                                                                                                                                                                                                                                                                                                                                                                                                                                                                                                                                                                                                                                                                                                                                                                                                                                                                                                                                                                                                                                                                                                                                                                                                                                                                                                                                                                                                                                                                                                                                                                                                                                                                                                                                                                                                                                                                                                                                                                                                                                                                                                                                                                                                                                                                                                                                                                                                                                                                                                                                                                                                                                                                                                                                                                                                                                                                                                                                                                                                                                                                                                                                                                                                                                                                                                                                                                                                                                                                                                                                                                                                                                                                                                                                                                                                                                                                                                                                                                                                                                                                                                                                                                                                                                                                                                                                                                                                                                                                                                                                                                                                                                                                                                                                                                                                                                                                                                                                                                                                                                                                                                                                                                                                                                                                                                                                                                                                                                                                                                                                                                                                                                                                                                                                                                                                                                                                                                                                                                                                                                                                                                                                                                                                                                                                                                                                                                                                                                                                                                                                                                                                                                                                                                                                                                                                                                                                                                                                                                                                                                                                                                                                                                                                                                                                                                                                                                                                                                                                                                                                                                                                                                                                                                                                                                                                                                                                                                                                                                                                                                                                                                                                                                                                                                                                                                                                                                                                                                                                                                                                                                                                                                                                                                                                                                                                                                                                                                                                                                                                                                                                                                                                                                                                                                                                                                                                                                                                                                                                                                                                                                                                                                                                                                                                                                                                                                                                                                                                                                                                                                                                                                                                                                                                                                                            | 4307         Filescool Research Alteristance         70         300.000         300.000         300.000         300.000         300.000         300.000         300.000         300.000         300.000         300.000         300.000         300.000         300.000         300.000         300.000         300.000         300.000         300.000         300.000         300.000         300.000         300.000         300.000         300.000         300.000         300.000         300.000         300.000         300.000         300.000         300.000         300.000         300.000         300.000         300.000         300.000         300.000         300.000         300.000         300.000         300.000         300.000         300.000         300.000         300.000         300.000         300.000         300.000         300.000         300.000         300.000         300.000         300.000         300.000         300.000         400.00         400.00         400.00         400.00         400.00         400.00         400.00         400.00         400.00         400.00         400.00         400.00         400.00         400.00         400.00         400.00         400.00         400.00         400.00         400.00         400.00         400.00         400.00         400.0                                                                                                                                                                                                                                                                                                                                                                                                                                                                                                                                                                                                                                                                                                                                                                                                                                                                                                                                                                                                                                                                                                                                                                                                                                                                                                                                                                                                                                                                                                                                                                                                                                                                                                                                                                                                                                                                                                                                                                                                                                                                                                                                                                                                                                                                                                                                                                                                                                                                                                                                                                                                                                                                                                                                                                                                                                                                                                                                                                                                                                                                                                                                                                                                                                                                                                                                                                                                                                                                                                                                                                                                                                                                                                                                                                                                                                                                                                                                                                                                                                                                                                                                                                                                                                                                                                                                                                                                                                                                                                                                                                                                                                                                                                                                                                                                                                                                                                                                                                                                                                                                                                                                                                                                                                                                                                                                                                                                                                                                                                                                                                                                                                                                                                                                                                                                                                                                                                                                                                                                                                                                                                                                                                                                                                                                                                                                                                                                                                                                                                                                                                                                                                                                                                                                                                                                                                                                                                                                                                                                                                                                                                                                                                                                                                                                                                                                                                                                                                                                                                                                                                                                                                                                                                                                                                                                                                                                                                                                                                                                                                                                                                                                                                                                                                                                                                                                                                                                                                                                                                                                                                                                                                                                                                                                                                                                                                                                                                                                                                                                                                                                                                                                                                                                                                                                                                                                                                                                                                                                                                                                                                                                                                                                                                                                                                                                                                                                                                                                                                                                                                                                                                                                                                                                                                                                                                                                                                                                                                                                                                                                                                                                                                                                                                                                                                                                                                                                                                                                                                                                                                                                                                                                                                                                                                                                                                                                                                                                                                                                                                                                                                                                                                                                                                                                                                                                                                                                                                                                                                                                                                                                                                                                                                                                                                                                                                                                                                                                                                                                                                                                                                                                                                                                                                                                                                                                                                                                                                                                                                                                                                                                                                                                                                                                                                                                                                                                                                                                                                                                                                                                                                                                                                                                                                                                                                                                                                                                                                                                                                                                                                                                                                                                                                                                                                                                                                                                                                                                                                                                                                                                                                                                                                                                                                                                                                                                                                                                                                                                                                                                                                                                                                                                                                                                                                                                                                                                                                                                                                                                                                                                                                                                                                                                        | 4302<br>4303<br>4304<br>4305                                                                                                                                                                                                                                                                                                                                                                                                                                                                                                                                                                                                                                                                                                                                                                                                                                                                                                                                                                                                                                                                                                                                                                                                                                                                                                                                                                                                                                                                                                                                                                                                                                                                                                                                                                                                                                                                                                                                                                                                                                                                           | VILLAGE MANTENANCE<br>Grass Cutting<br>Litter Bin Empolying<br>Tennis Court Maintenance and Cleaning<br>Churchyard Maintenance<br>RSSPA Play Area Inspection                                                                                                                                                                                                                                                                                                                                                                                                                                                                                                                                                                                                                                                                                                                                                                                                                                                                                                                                                                                                                                                                                                                                                                                                                                                                                                                                                                                                                                                                                                                                                                                                                                                                                                                                                                                                                                                                                                                                                                  | 63<br>64<br>65<br>66<br>67                                                                                                                                                                                                                                                                                                                                                                                                                                                                                                                                                                                                                                                                                                                                                                                                                                                                                                                                                                                                                                                                                                                                                                                                                                                                                                                                                                                                                                                                                                                                                                                                                                                                                                                                                                                                                                                                                                              |                                                                                                                            | 3.000.00<br>100.00<br>440.00<br>1,250.00<br>600.00                                                                                                                                                                                                                                                                                                                                                                                                                                                                                                                                                                                                                                                                                                                                                                                                                                                                                                                                                                                                                                                                                                                                                                                                                                                                                                                                                                                                                                                                                                                                                                                                                                                                                                                                                                                                                                                                                                                                                                                                                                                                                                                                                                                                                                                                                                                                                                                                                                                                                                                                                                                                        | 2.387.00<br>81.00<br>300.00<br>1,250.00                                                                                                                                                                                                                                                                                                                                                                                                                                                                                                                                                                                                                                                                                                                                                                                                                                                                                                                                                                                                                                                                                                                                                                                                                                                                                                                                                                                                                                                                                                                                                                                                                                                                                                                                                                                                                                                                                                                                                                                                                                                                                                                                                                                                                                                                                                                                                                                                                                                                                                                                                                                                                                                                                                                                                                                          |                                                                                                                                                                                                                                                                                                                                                                                                                                                                                                                                                                                                                                                                                                                                                                                                                                                                                                                                                                                                                                                                                                                                                                                                                                                                                                                                                                                                                                                                                                                                                                                                                                                                                                                                                                                                                                                                                                                                                                                                                                                                                                                                                                                                                                                                                                                                                                                                                                                                                                                                                                                                                                                                                                                                                                       | 3.000.00<br>81.00<br>300.00<br>1,250.00<br>88.00                                                                                                                                                                                                                                                                                                                                                                                                                                                                                                                                                                                                                                                                                                                                                                                                                                                                                                                                                                                                                                                                                                                                                                                                                                                                                                                                                                                                                                                                                                                                                                                                                                                                                                                                                                                                                                                                                                                                                                                                                                                                                                                                                                                                                                                                                                                                                                                                                                                                                                                                                                                                                                                                                                                                                                                 |                                                                                                                                                                                                                                                                                                                                                                                                                                                                                                                                                                                                                                                                                                                                                                                                                                                                                                                                                                                                                                                                                                                                                                                                                                                                                                                                                                                                                                                                                                                                                                                                                                                                                                                                                                                                                                                                                                                                                                                                                                                                                                                                                                                                                                                                                                                                                                                                                                                                                                                                                                                                                                                        | 0.0<br>-19.0<br>-140.0<br>0.0<br>-512.0                                                                                                                                                                                                                                                                                                                                                                                                                                                                                                                                                                                                                                                                                                                                                                                                                                                                                                                                                                                                                                                                                                                                                                                                                                                                                                                                                                                                                                                                                                                                                                                                                                                                                                                                                                                                                                                                                                                                                                                                                                                                                                                                                                                                                                                                                                                                                                                                                                                                                                                                                                                                                                                                                                                                                                                                                                                                                                                                                                                                                                                                                                                                              |                                                                                                                                                                                                                                                                                                                                                                                                                                                                                                                                                                                                                                                                                                                                                                                                                                                                                                                                                                                                                                                                                                                                                                                                                                                                                                                                                                                                                                                                                                                                                                                                                                                                                                                                                                                                                                                                                                                                                                                                                                                                                                                                                                                                                                                                                                                                                                                                                                                                                                                                                                                                                                                                                                                                                                                                                                                                                                                                                                                                                                                  |
| 4300         Fires Survey         71         3.000.00         3.005.00         3.005.00         3.005.00         3.005.00         3.005.00         3.005.00         3.005.00         3.005.00         3.005.00         3.005.00         3.005.00         3.005.00         3.005.00         3.005.00         3.005.00         3.005.00         3.005.00         3.005.00         3.005.00         3.005.00         3.005.00         3.005.00         3.005.00         3.005.00         3.005.00         3.005.00         3.005.00         3.005.00         3.005.00         3.005.00         3.005.00         3.005.00         3.005.00         3.005.00         3.005.00         3.005.00         3.005.00         3.005.00         3.005.00         3.005.00         3.005.00         3.005.00         3.005.00         3.005.00         3.005.00         3.005.00         3.005.00         3.005.00         3.005.00         3.005.00         3.005.00         3.005.00         3.005.00         3.005.00         3.005.00         3.005.00         3.005.00         3.005.00         3.005.00         3.005.00         3.005.00         3.005.00         3.005.00         3.005.00         3.005.00         3.005.00         3.005.00         3.005.00         3.005.00         3.005.00         3.005.00         3.005.00         3.005.00         3.005.00         3                                                                                                                                                                                                                                                                                                                                                                                                                                                                                                                                                                                                                                                                                                                                                                                                                                                                                                                                                                                                                                                                                                                                                                                                                                                                                                                                                                                                                                                                                                                                                                                                                                                                                                                                                                                                                                                                                                                                                                                                                                                                                                                                                                                                                                                                                                                                                                                                                                                                                                                                                                                                                                                                                                                                                                                                                                                                                                                                                                                                                                                                                                                                                                                                                                                                                                                                                                                                                                                                                                                                                                                                                                                                                                                                                                                                                                                                                                                                                                                                                                                                                                                                                                                                                                                                                                                                                                                                                                                                                                                                                                                                                                                                                                                                                                                                                                                                                                                                                                                                                                                                                                                                                                                                                                                                                                                                                                                                                                                                                                                                                                                                                                                                                                                                                                                                                                                                                                                                                                                                                                                                                                                                                                                                                                                                                                                                                                                                                                                                                                                                                                                                                                                                                                                                                                                                                                                                                                                                                                                                                                                                                                                                                                                                                                                                                                                                                                                                                                                                                                                                                                                                                                                                                                                                                                                                                                                                                                                                                                                                                                                                                                                                                                                                                                                                                                                                                                                                                                                                                                                                                                                                                                                                                                                                                                                                                                                                                                                                                                                                                                                                                                                                                                                                                                                                                                                                                                                                                                                                                                                                                                                                                                                                                                                                                                                                                                                                                                                                                                                                                                                                                                                                                                                                                                                                                                                                                                                                                                                                                                                                                                                                                                                                                                                                                                                                                                                                                                                                                                                                                                                                                                                                                                                                                                                                                                                                                                                                                                                                                                                                                                                                                                                                                                                                                                                                                                                                                                                                                                                                                                                                                                                                                                                                                                                                                                                                                                                                                                                                                                                                                                                                                                                                                                                                                                                                                                                                                                                                                                                                                                                                                                                                                                                                                                                                                                                                                                                                                                                                                                                                                                                                                                                                                                                                                                                                                                                                                                                                                                                                                                                                                                                                                                                                                                                                                                                                                                                                                                                                                                                                                                                                                                                                                                                                                                                                                                                                                                                                                                                                                                                                                                                                                                                                                                                                                                                                                                                                                                                                                                                                                                                                                                                                                                                                                                                                                                                                                                                                                                                                                                                                                                                                                                                                                                                                                                                                                                                                                                                                                                                                                                                                                                                                                                                                                                                                                                                                                                                                                                                                                                                                                                                                             | 4300         Time Support         11         3.00.000         3.085.000         3.085.000         3.085.000         3.085.000         3.085.000         3.085.000         3.085.000         3.085.000         3.085.000         3.085.000         3.085.000         3.085.000         3.085.000         3.085.000         3.085.000         3.085.000         3.085.000         3.085.000         3.085.000         3.085.000         3.085.000         3.085.000         3.085.000         3.085.000         3.085.000         3.085.000         3.085.000         3.085.000         3.085.000         3.085.000         3.085.000         3.085.000         3.085.000         3.085.000         3.080.00         3.080.00         3.080.00         3.080.00         3.080.00         3.080.00         3.080.00         3.080.00         3.080.00         3.080.00         3.080.00         3.080.00         3.080.00         3.080.00         3.080.00         3.080.00         3.080.00         3.080.00         3.080.00         3.080.00         3.080.00         3.080.00         3.080.00         3.080.00         3.080.00         3.080.00         3.080.00         3.080.00         3.080.00         3.080.00         3.080.00         3.080.00         3.080.00         3.080.00         3.080.00         3.080.00         3.080.00         3.080.00         3.080.00                                                                                                                                                                                                                                                                                                                                                                                                                                                                                                                                                                                                                                                                                                                                                                                                                                                                                                                                                                                                                                                                                                                                                                                                                                                                                                                                                                                                                                                                                                                                                                                                                                                                                                                                                                                                                                                                                                                                                                                                                                                                                                                                                                                                                                                                                                                                                                                                                                                                                                                                                                                                                                                                                                                                                                                                                                                                                                                                                                                                                                                                                                                                                                                                                                                                                                                                                                                                                                                                                                                                                                                                                                                                                                                                                                                                                                                                                                                                                                                                                                                                                                                                                                                                                                                                                                                                                                                                                                                                                                                                                                                                                                                                                                                                                                                                                                                                                                                                                                                                                                                                                                                                                                                                                                                                                                                                                                                                                                                                                                                                                                                                                                                                                                                                                                                                                                                                                                                                                                                                                                                                                                                                                                                                                                                                                                                                                                                                                                                                                                                                                                                                                                                                                                                                                                                                                                                                                                                                                                                                                                                                                                                                                                                                                                                                                                                                                                                                                                                                                                                                                                                                                                                                                                                                                                                                                                                                                                                                                                                                                                                                                                                                                                                                                                                                                                                                                                                                                                                                                                                                                                                                                                                                                                                                                                                                                                                                                                                                                                                                                                                                                                                                                                                                                                                                                                                                                                                                                                                                                                                                                                                                                                                                                                                                                                                                                                                                                                                                                                                                                                                                                                                                                                                                                                                                                                                                                                                                                                                                                                                                                                                                                                                                                                                                                                                                                                                                                                                                                                                                                                                                                                                                                                                                                                                                                                                                                                                                                                                                                                                                                                                                                                                                                                                                                                                                                                                                                                                                                                                                                                                                                                                                                                                                                                                                                                                                                                                                                                                                                                                                                                                                                                                                                                                                                                                                                                                                                                                                                                                                                                                                                                                                                                                                                                                                                                                                                                                                                                                                                                                                                                                                                                                                                                                                                                                                                                                                                                                                                                                                                                                                                                                                                                                                                                                                                                                                                                                                                                                                                                                                                                                                                                                                                                                                                                                                                                                                                                                                                                                                                                                                                                                                                                                                                                                                                                                                                                                                                                                                                                                                                                                                                                      | 4302<br>4303<br>4304<br>4305                                                                                                                                                                                                                                                                                                                                                                                                                                                                                                                                                                                                                                                                                                                                                                                                                                                                                                                                                                                                                                                                                                                                                                                                                                                                                                                                                                                                                                                                                                                                                                                                                                                                                                                                                                                                                                                                                                                                                                                                                                                                           | VILLAGE MAINTENANCE<br>Grass Cuttino<br>Litter Bin Emotvino<br>Tennis Court Maintenance and Cleaning<br>Churchward Maintenance<br>RoSPA Pisv Area Inspection<br>Wintento Hall - Readirs & Maintenance                                                                                                                                                                                                                                                                                                                                                                                                                                                                                                                                                                                                                                                                                                                                                                                                                                                                                                                                                                                                                                                                                                                                                                                                                                                                                                                                                                                                                                                                                                                                                                                                                                                                                                                                                                                                                                                                                                                         | 63<br>64<br>65<br>66<br>67<br>68                                                                                                                                                                                                                                                                                                                                                                                                                                                                                                                                                                                                                                                                                                                                                                                                                                                                                                                                                                                                                                                                                                                                                                                                                                                                                                                                                                                                                                                                                                                                                                                                                                                                                                                                                                                                                                                                                                        |                                                                                                                            | 3.000.00<br>100.00<br>440.00<br>1,250.00<br>600.00<br>1.000.00                                                                                                                                                                                                                                                                                                                                                                                                                                                                                                                                                                                                                                                                                                                                                                                                                                                                                                                                                                                                                                                                                                                                                                                                                                                                                                                                                                                                                                                                                                                                                                                                                                                                                                                                                                                                                                                                                                                                                                                                                                                                                                                                                                                                                                                                                                                                                                                                                                                                                                                                                                                            | 2.387.00<br>81.00<br>300.00<br>1,250.00<br>88.00                                                                                                                                                                                                                                                                                                                                                                                                                                                                                                                                                                                                                                                                                                                                                                                                                                                                                                                                                                                                                                                                                                                                                                                                                                                                                                                                                                                                                                                                                                                                                                                                                                                                                                                                                                                                                                                                                                                                                                                                                                                                                                                                                                                                                                                                                                                                                                                                                                                                                                                                                                                                                                                                                                                                                                                 |                                                                                                                                                                                                                                                                                                                                                                                                                                                                                                                                                                                                                                                                                                                                                                                                                                                                                                                                                                                                                                                                                                                                                                                                                                                                                                                                                                                                                                                                                                                                                                                                                                                                                                                                                                                                                                                                                                                                                                                                                                                                                                                                                                                                                                                                                                                                                                                                                                                                                                                                                                                                                                                                                                                                                                       | 3.000.00<br>81.00<br>300.00<br>1,250.00<br>88.00<br>0.00                                                                                                                                                                                                                                                                                                                                                                                                                                                                                                                                                                                                                                                                                                                                                                                                                                                                                                                                                                                                                                                                                                                                                                                                                                                                                                                                                                                                                                                                                                                                                                                                                                                                                                                                                                                                                                                                                                                                                                                                                                                                                                                                                                                                                                                                                                                                                                                                                                                                                                                                                                                                                                                                                                                                                                         |                                                                                                                                                                                                                                                                                                                                                                                                                                                                                                                                                                                                                                                                                                                                                                                                                                                                                                                                                                                                                                                                                                                                                                                                                                                                                                                                                                                                                                                                                                                                                                                                                                                                                                                                                                                                                                                                                                                                                                                                                                                                                                                                                                                                                                                                                                                                                                                                                                                                                                                                                                                                                                                        | 0.0<br>-19.0<br>-140.0<br>0.0<br>-512.0<br>-1.000.0                                                                                                                                                                                                                                                                                                                                                                                                                                                                                                                                                                                                                                                                                                                                                                                                                                                                                                                                                                                                                                                                                                                                                                                                                                                                                                                                                                                                                                                                                                                                                                                                                                                                                                                                                                                                                                                                                                                                                                                                                                                                                                                                                                                                                                                                                                                                                                                                                                                                                                                                                                                                                                                                                                                                                                                                                                                                                                                                                                                                                                                                                                                                  |                                                                                                                                                                                                                                                                                                                                                                                                                                                                                                                                                                                                                                                                                                                                                                                                                                                                                                                                                                                                                                                                                                                                                                                                                                                                                                                                                                                                                                                                                                                                                                                                                                                                                                                                                                                                                                                                                                                                                                                                                                                                                                                                                                                                                                                                                                                                                                                                                                                                                                                                                                                                                                                                                                                                                                                                                                                                                                                                                                                                                                                  |
| 4300         Kolos Boards, Fried Polita and Standae         7         2400         1000                                                                                                                                                                                                                                                                                                                                                                                                                                                                                                                                                                                                                                                                                                                                                                                                                                                                                                                                                                                                                                                                                                                                                                                                                                                                                                                                                                                                                                                                                                                                                                                                                                                                                                                                                                                                                                                                                                                                                                                                                                                                                                                                                                                                                                                                                                                                                                                                                                                                                                                                                                                                                                                                                                                                                                                                                                                                                                                                                                                                                                                                                                                                                                                                                                                                                                                                                                                                                                                                                                                                                                                                                                                                                                                                                                                                                                                                                                                                                                                                                                                                                                                                                                                                                                                                                                                                                                                                                                                                                                                                                                                                                                                                                                                                                                                                                                                                                                                                                                                                                                                                                                                                                                                                                                                                                                                                                                                                                                                                                                                                                                                                                                                                                                                                                                                                                                                                                                                                                                                                                                                                                                                                                                                                                                                                                                                                                                                                                                                                                                                                                                                                                                                                                                                                                                                                                                                                                                                                                                                                                                                                                                                                                                                                                                                                                                                                                                                                                                                                                                                                                                                                                                                                                                                                                                                                                                                                                                                                                                                                                                                                                                                                                                                                                                                                                                                                                                                                                                                                                                                                                                                                                                                                                                                                                                                                                                                                                                                                                                                                                                                                                                                                                                                                                                                                                                                                                                                                                                                                                                                                                                                                                                                                                                                                                                                                                                                                                                                                                                                                                                                                                                                                                                                                                                                                                                                                                                                                                                                                                                                                                                                                                                                                                                                                                                                                                                                                                                                                                                                                                                                                                                                                                                                                                                                                                                                                                                                                                                                                                                                                                                                                                                                                                                                                                                                                                                                                                                                                                                                                                                                                                                                                                                                                                                                                                                                                                                                                                                                                                                                                                                                                                                                                                                                                                                                                                                                                                                                                                                                                                                                                                                                                                                                                                                                                                                                                                                                                                                                                                                                                                                                                                                                                                                                                                                                                                                                                                                                                                                                                                                                                                                                                                                                                                                                                                                                                                                                                                                                                                                                                                                                                                                                                                                                                                                                                                                                                                                                                                                                                                                                                                                                                                                                                                                                                                                                                                                                                                                                                                                                                                                                                                                                                                                                                                                                                                                                                                                                                                                                                                                                                                                                                                                                                                                                                                                                                                                                                                                                                                                                                                                                                                                                                                                                                                                                                                                                                                                                                                                                                                                                                                                                                                                                                                                                                                                                                                                                                                                                                                                                                                                                                                                                                                                                                                                                                                                                                                                                                                                                                                                                                                                                                                                                                                                                                                                                                                                                                                               | 4300         Mote Boards, Frome Polan and Samase         72         240.00                                                                                                                                                                                                                                                                                                                                                                                                                                                                                                                                                                                                                                                                                                                                                                                                                                                                                                                                                                                                                                                                                                                                                                                                                                                                                                                                                                                                                                                                                                                                                                                                                                                                                                                                                                                                                                                                                                                                                                                                                                                                                                                                                                                                                                                                                                                                                                                                                                                                                                                                                                                                                                                                                                                                                                                                                                                                                                                                                                                                                                                                                                                                                                                                                                                                                                                                                                                                                                                                                                                                                                                                                                                                                                                                                                                                                                                                                                                                                                                                                                                                                                                                                                                                                                                                                                                                                                                                                                                                                                                                                                                                                                                                                                                                                                                                                                                                                                                                                                                                                                                                                                                                                                                                                                                                                                                                                                                                                                                                                                                                                                                                                                                                                                                                                                                                                                                                                                                                                                                                                                                                                                                                                                                                                                                                                                                                                                                                                                                                                                                                                                                                                                                                                                                                                                                                                                                                                                                                                                                                                                                                                                                                                                                                                                                                                                                                                                                                                                                                                                                                                                                                                                                                                                                                                                                                                                                                                                                                                                                                                                                                                                                                                                                                                                                                                                                                                                                                                                                                                                                                                                                                                                                                                                                                                                                                                                                                                                                                                                                                                                                                                                                                                                                                                                                                                                                                                                                                                                                                                                                                                                                                                                                                                                                                                                                                                                                                                                                                                                                                                                                                                                                                                                                                                                                                                                                                                                                                                                                                                                                                                                                                                                                                                                                                                                                                                                                                                                                                                                                                                                                                                                                                                                                                                                                                                                                                                                                                                                                                                                                                                                                                                                                                                                                                                                                                                                                                                                                                                                                                                                                                                                                                                                                                                                                                                                                                                                                                                                                                                                                                                                                                                                                                                                                                                                                                                                                                                                                                                                                                                                                                                                                                                                                                                                                                                                                                                                                                                                                                                                                                                                                                                                                                                                                                                                                                                                                                                                                                                                                                                                                                                                                                                                                                                                                                                                                                                                                                                                                                                                                                                                                                                                                                                                                                                                                                                                                                                                                                                                                                                                                                                                                                                                                                                                                                                                                                                                                                                                                                                                                                                                                                                                                                                                                                                                                                                                                                                                                                                                                                                                                                                                                                                                                                                                                                                                                                                                                                                                                                                                                                                                                                                                                                                                                                                                                                                                                                                                                                            | 4302<br>4303<br>4304<br>4305<br>4306                                                                                                                                                                                                                                                                                                                                                                                                                                                                                                                                                                                                                                                                                                                                                                                                                                                                                                                                                                                                                                                                                                                                                                                                                                                                                                                                                                                                                                                                                                                                                                                                                                                                                                                                                                                                                                                                                                                                                                                                                                                                   | VILLAGE MANTENANCE<br>Grass Cuttino<br>Litter: Bin Emoximo<br>Tomis Court Maintenance and Cleaning<br>Churchyard Maintenance<br>RSPA Piav Area Inspection<br>Wintento Hall - Receirs & Maintenance<br>Wintento Hall - Leckingella Taming & Water<br>Minten Hall                                                                                                                                                                                                                                                                                                                                                                                                                                                                                                                                                                                                                                                                                                                                                                                                                                                                                                                                                                                                                                                                                                                                                                                                                                                                                                                                                                                                                                                                                                                                                                                                                                                                                                                                                                                                                                                               | 63<br>64<br>65<br>66<br>67<br>68<br>69                                                                                                                                                                                                                                                                                                                                                                                                                                                                                                                                                                                                                                                                                                                                                                                                                                                                                                                                                                                                                                                                                                                                                                                                                                                                                                                                                                                                                                                                                                                                                                                                                                                                                                                                                                                                                                                                                                  |                                                                                                                            | 3.000.00<br>100.00<br>440.00<br>1,250.00<br>600.00<br>1.000.00<br>300.00                                                                                                                                                                                                                                                                                                                                                                                                                                                                                                                                                                                                                                                                                                                                                                                                                                                                                                                                                                                                                                                                                                                                                                                                                                                                                                                                                                                                                                                                                                                                                                                                                                                                                                                                                                                                                                                                                                                                                                                                                                                                                                                                                                                                                                                                                                                                                                                                                                                                                                                                                                                  | 2.387.00<br>81.00<br>300.00<br>1,250.00<br>88.00<br>300.00                                                                                                                                                                                                                                                                                                                                                                                                                                                                                                                                                                                                                                                                                                                                                                                                                                                                                                                                                                                                                                                                                                                                                                                                                                                                                                                                                                                                                                                                                                                                                                                                                                                                                                                                                                                                                                                                                                                                                                                                                                                                                                                                                                                                                                                                                                                                                                                                                                                                                                                                                                                                                                                                                                                                                                       |                                                                                                                                                                                                                                                                                                                                                                                                                                                                                                                                                                                                                                                                                                                                                                                                                                                                                                                                                                                                                                                                                                                                                                                                                                                                                                                                                                                                                                                                                                                                                                                                                                                                                                                                                                                                                                                                                                                                                                                                                                                                                                                                                                                                                                                                                                                                                                                                                                                                                                                                                                                                                                                                                                                                                                       | 3.000.00<br>81.00<br>300.00<br>1,250.00<br>88.00<br>0.00<br>300.00                                                                                                                                                                                                                                                                                                                                                                                                                                                                                                                                                                                                                                                                                                                                                                                                                                                                                                                                                                                                                                                                                                                                                                                                                                                                                                                                                                                                                                                                                                                                                                                                                                                                                                                                                                                                                                                                                                                                                                                                                                                                                                                                                                                                                                                                                                                                                                                                                                                                                                                                                                                                                                                                                                                                                               | Roofing Resair Quote 1 (£9.366 +VAT) to be bome by WH.                                                                                                                                                                                                                                                                                                                                                                                                                                                                                                                                                                                                                                                                                                                                                                                                                                                                                                                                                                                                                                                                                                                                                                                                                                                                                                                                                                                                                                                                                                                                                                                                                                                                                                                                                                                                                                                                                                                                                                                                                                                                                                                                                                                                                                                                                                                                                                                                                                                                                                                                                                                                 | 0.0<br>-19.0<br>-140.0<br>0.0<br>-512.0                                                                                                                                                                                                                                                                                                                                                                                                                                                                                                                                                                                                                                                                                                                                                                                                                                                                                                                                                                                                                                                                                                                                                                                                                                                                                                                                                                                                                                                                                                                                                                                                                                                                                                                                                                                                                                                                                                                                                                                                                                                                                                                                                                                                                                                                                                                                                                                                                                                                                                                                                                                                                                                                                                                                                                                                                                                                                                                                                                                                                                                                                                                                              |                                                                                                                                                                                                                                                                                                                                                                                                                                                                                                                                                                                                                                                                                                                                                                                                                                                                                                                                                                                                                                                                                                                                                                                                                                                                                                                                                                                                                                                                                                                                                                                                                                                                                                                                                                                                                                                                                                                                                                                                                                                                                                                                                                                                                                                                                                                                                                                                                                                                                                                                                                                                                                                                                                                                                                                                                                                                                                                                                                                                                                                  |
| 412       and headenermed value (Mantenaroe       100         412       Wirek 4 meanory Plan Committee Fund       70       100         412       Wirek 4 meanory Plan Committee Fund       70       100         413       Wirek 4 meanory Plan Committee Fund       70       100         4131       Plane Calman Contineeron       70       20000       386.00       90         4131       Plane Calman Contineeron       70       200000       2041.00       2041.00       2041.00       4000         4131       Plane Calman Contineeron       70       200000       10000       2041.00       2041.00       2041.00       2041.00       4000       4000         4132       Plane Calman Contineeron       70       200000       10000       2041.00       20000       2041.00       4000       4000         4132       Dealen Andreanon Plane Calman Contineeron       70       50.00       41.00       4000       4000       4000       4000       4000       4000       4000       4000       4000       4000       4000       4000       4000       4000       4000       4000       4000       4000       4000       4000       4000       4000       4000       4000       4000       4000                                                                                                                                                                                                                                                                                                                                                                                                                                                                                                                                                                                                                                                                                                                                                                                                                                                                                                                                                                                                                                                                                                                                                                                                                                                                                                                                                                                                                                                                                                                                                                                                                                                                                                                                                                                                                                                                                                                                                                                                                                                                                                                                                                                                                                                                                                                                                                                                                                                                                                                                                                                                                                                                                                                                                                                                                                                                                                                                                                                                                                                                                                                                                                                                                                                                                                                                                                                                                                                                                                                                                                                                                                                                                                                                                                                                                                                                                                                                                                                                                                                                                                                                                                                                                                                                                                                                                                                                                                                                                                                                                                                                                                                                                                                                                                                                                                                                                                                                                                                                                                                                                                                                                                                                                                                                                                                                                                                                                                                                                                                                                                                                                                                                                                                                                                                                                                                                                                                                                                                                                                                                                                                                                                                                                                                                                                                                                                                                                                                                                                                                                                                                                                                                                                                                                                                                                                                                                                                                                                                                                                                                                                                                                                                                                                                                                                                                                                                                                                                                                                                                                                                                                                                                                                                                                                                                                                                                                                                                                                                                                                                                                                                                                                                                                                                                                                                                                                                                                                                                                                                                                                                                                                                                                                                                                                                                                                                                                                                                                                                                                                                                                                                                                                                                                                                                                                                                                                                                                                                                                                                                                                                                                                                                                                                                                                                                                                                                                                                                                                                                                                                                                                                                                                                                                                                                                                                                                                                                                                                                                                                                                                                                                                                                                                                                                                                                                                                                                                                                                                                                                                                                                                                                                                                                                                                                                                                                                                                                                                                                                                                                                                                                                                                                                                                                                                                                                                                                                                                                                                                                                                                                                                                                                                                                                                                                                                                                                                                                                                                                                                                                                                                                                                                                                                                                                                                                                                                                                                                                                                                                                                                                                                                                                                                                                                                                                                                                                                                                                                                                                                                                                                                                                                                                                                                                                                                                                                                                                                                                                                                                                                                                                                                                                                                                                                                                                                                                                                                                                                                                                                                                                                                                                                                                                                                                                                                                                                                                                                                                                                                                                                                                                                                                                                                                                                                                                                                                                                                                                                                                                                                                                                                                                                                                                                                                                                                                                                                                                                                                                                                                                                                                                                                                                                                                                                                                                                                                                                                                                                                                                                                                                                                                                                                                                                                                                                                                                                                                                                                                                                                                                                                                                                                                                                                                                                                                                                                    | 4121         anon. Residement and Maintenance         1/2         10000         30000         30000         10000         30000         10000         30000         10000         30000         10000         30000         10000         30000         10000         30000         10000         30000         10000         10000         10000         10000         10000         10000         10000         10000         10000         10000         10000         10000         10000         10000         10000         10000         10000         10000         10000         10000         10000         10000         10000         10000         10000         10000         10000         10000         10000         10000         10000         10000         10000         10000         10000         10000         10000         10000         10000         10000         10000         10000         10000         10000         10000         10000         10000         10000         10000         10000         10000         10000         10000         10000         10000         10000         10000         10000         10000         10000         10000         10000         10000         10000         100000         100000         10000                                                                                                                                                                                                                                                                                                                                                                                                                                                                                                                                                                                                                                                                                                                                                                                                                                                                                                                                                                                                                                                                                                                                                                                                                                                                                                                                                                                                                                                                                                                                                                                                                                                                                                                                                                                                                                                                                                                                                                                                                                                                                                                                                                                                                                                                                                                                                                                                                                                                                                                                                                                                                                                                                                                                                                                                                                                                                                                                                                                                                                                                                                                                                                                                                                                                                                                                                                                                                                                                                                                                                                                                                                                                                                                                                                                                                                                                                                                                                                                                                                                                                                                                                                                                                                                                                                                                                                                                                                                                                                                                                                                                                                                                                                                                                                                                                                                                                                                                                                                                                                                                                                                                                                                                                                                                                                                                                                                                                                                                                                                                                                                                                                                                                                                                                                                                                                                                                                                                                                                                                                                                                                                                                                                                                                                                                                                                                                                                                                                                                                                                                                                                                                                                                                                                                                                                                                                                                                                                                                                                                                                                                                                                                                                                                                                                                                                                                                                                                                                                                                                                                                                                                                                                                                                                                                                                                                                                                                                                                                                                                                                                                                                                                                                                                                                                                                                                                                                                                                                                                                                                                                                                                                                                                                                                                                                                                                                                                                                                                                                                                                                                                                                                                                                                                                                                                                                                                                                                                                                                                                                                                                                                                                                                                                                                                                                                                                                                                                                                                                                                                                                                                                                                                                                                                                                                                                                                                                                                                                                                                                                                                                                                                                                                                                                                                                                                                                                                                                                                                                                                                                                                                                                                                                                                                                                                                                                                                                                                                                                                                                                                                                                                                                                                                                                                                                                                                                                                                                                                                                                                                                                                                                                                                                                                                                                                                                                                                                                                                                                                                                                                                                                                                                                                                                                                                                                                                                                                                                                                                                                                                                                                                                                                                                                                                                                                                                                                                                                                                                                                                                                                                                                                                                                                                                                                                                                                                                                                                                                                                                                                                                                                                                                                                                                                                                                                                                                                                                                                                                                                                                                                                                                                                                                                                                                                                                                                                                                                                                                                                                                                                                                                                                                                                                                                                                                                                                                                                                                                                                                                                                                                                                                                                                                                                                                                   | 4302<br>4303<br>4304<br>4305                                                                                                                                                                                                                                                                                                                                                                                                                                                                                                                                                                                                                                                                                                                                                                                                                                                                                                                                                                                                                                                                                                                                                                                                                                                                                                                                                                                                                                                                                                                                                                                                                                                                                                                                                                                                                                                                                                                                                                                                                                                                           | VILLAGE MANTENANCE<br>Grass Cattino<br>Litter Rin Emotivino<br>Tarinis Court Mantenance and Cleaning<br>Tarinis Court Mantenance<br>ResSPA Play Area Insolation<br>Winterton Hall - Resains & Mantenance<br>Winterton Hall - Resains & Mantenance<br>Planoround Resains & Maintenance                                                                                                                                                                                                                                                                                                                                                                                                                                                                                                                                                                                                                                                                                                                                                                                                                                                                                                                                                                                                                                                                                                                                                                                                                                                                                                                                                                                                                                                                                                                                                                                                                                                                                                                                                                                                                                         | 63<br>64<br>65<br>66<br>67<br>68<br>69<br>70<br>71                                                                                                                                                                                                                                                                                                                                                                                                                                                                                                                                                                                                                                                                                                                                                                                                                                                                                                                                                                                                                                                                                                                                                                                                                                                                                                                                                                                                                                                                                                                                                                                                                                                                                                                                                                                                                                                                                      |                                                                                                                            | 3.000.00<br>100.00<br>1,250.00<br>600.00<br>1.000.00<br>300.00<br>300.00                                                                                                                                                                                                                                                                                                                                                                                                                                                                                                                                                                                                                                                                                                                                                                                                                                                                                                                                                                                                                                                                                                                                                                                                                                                                                                                                                                                                                                                                                                                                                                                                                                                                                                                                                                                                                                                                                                                                                                                                                                                                                                                                                                                                                                                                                                                                                                                                                                                                                                                                                                                  | 2,387.00<br>81.00<br>300.00<br>1,250.00<br>88.00<br>300.00<br>25.00                                                                                                                                                                                                                                                                                                                                                                                                                                                                                                                                                                                                                                                                                                                                                                                                                                                                                                                                                                                                                                                                                                                                                                                                                                                                                                                                                                                                                                                                                                                                                                                                                                                                                                                                                                                                                                                                                                                                                                                                                                                                                                                                                                                                                                                                                                                                                                                                                                                                                                                                                                                                                                                                                                                                                              |                                                                                                                                                                                                                                                                                                                                                                                                                                                                                                                                                                                                                                                                                                                                                                                                                                                                                                                                                                                                                                                                                                                                                                                                                                                                                                                                                                                                                                                                                                                                                                                                                                                                                                                                                                                                                                                                                                                                                                                                                                                                                                                                                                                                                                                                                                                                                                                                                                                                                                                                                                                                                                                                                                                                                                       | 3.000.00<br>81.00<br>1,250.00<br>88.00<br>0.00<br>300.00<br>52.00                                                                                                                                                                                                                                                                                                                                                                                                                                                                                                                                                                                                                                                                                                                                                                                                                                                                                                                                                                                                                                                                                                                                                                                                                                                                                                                                                                                                                                                                                                                                                                                                                                                                                                                                                                                                                                                                                                                                                                                                                                                                                                                                                                                                                                                                                                                                                                                                                                                                                                                                                                                                                                                                                                                                                                | Roofing Resear Quote 1 (E9.366 +VAT) to be borne by WH.                                                                                                                                                                                                                                                                                                                                                                                                                                                                                                                                                                                                                                                                                                                                                                                                                                                                                                                                                                                                                                                                                                                                                                                                                                                                                                                                                                                                                                                                                                                                                                                                                                                                                                                                                                                                                                                                                                                                                                                                                                                                                                                                                                                                                                                                                                                                                                                                                                                                                                                                                                                                | 0.0<br>-19.0<br>-140.0<br>0.0<br>-512.0<br>-1.000.0                                                                                                                                                                                                                                                                                                                                                                                                                                                                                                                                                                                                                                                                                                                                                                                                                                                                                                                                                                                                                                                                                                                                                                                                                                                                                                                                                                                                                                                                                                                                                                                                                                                                                                                                                                                                                                                                                                                                                                                                                                                                                                                                                                                                                                                                                                                                                                                                                                                                                                                                                                                                                                                                                                                                                                                                                                                                                                                                                                                                                                                                                                                                  |                                                                                                                                                                                                                                                                                                                                                                                                                                                                                                                                                                                                                                                                                                                                                                                                                                                                                                                                                                                                                                                                                                                                                                                                                                                                                                                                                                                                                                                                                                                                                                                                                                                                                                                                                                                                                                                                                                                                                                                                                                                                                                                                                                                                                                                                                                                                                                                                                                                                                                                                                                                                                                                                                                                                                                                                                                                                                                                                                                                                                                                  |
| 4122         Winer & Emesonory Plan Committee Fund         76         100000         396.00         396.00         396.00                                                                                                                                                                                                                                                                                                                                                                                                                                                                                                                                                                                                                                                                                                                                                                                                                                                                                                                                                                                                                                                                                                                                                                                                                                                                                                                                                                                                                                                                                                                                                                                                                                                                                                                                                                                                                                                                                                                                                                                                                                                                                                                                                                                                                                                                                                                                                                                                                                                                                                                                                                                                                                                                                                                                                                                                                                                                                                                                                                                                                                                                                                                                                                                                                                                                                                                                                                                                                                                                                                                                                                                                                                                                                                                                                                                                                                                                                                                                                                                                                                                                                                                                                                                                                                                                                                                                                                                                                                                                                                                                                                                                                                                                                                                                                                                                                                                                                                                                                                                                                                                                                                                                                                                                                                                                                                                                                                                                                                                                                                                                                                                                                                                                                                                                                                                                                                                                                                                                                                                                                                                                                                                                                                                                                                                                                                                                                                                                                                                                                                                                                                                                                                                                                                                                                                                                                                                                                                                                                                                                                                                                                                                                                                                                                                                                                                                                                                                                                                                                                                                                                                                                                                                                                                                                                                                                                                                                                                                                                                                                                                                                                                                                                                                                                                                                                                                                                                                                                                                                                                                                                                                                                                                                                                                                                                                                                                                                                                                                                                                                                                                                                                                                                                                                                                                                                                                                                                                                                                                                                                                                                                                                                                                                                                                                                                                                                                                                                                                                                                                                                                                                                                                                                                                                                                                                                                                                                                                                                                                                                                                                                                                                                                                                                                                                                                                                                                                                                                                                                                                                                                                                                                                                                                                                                                                                                                                                                                                                                                                                                                                                                                                                                                                                                                                                                                                                                                                                                                                                                                                                                                                                                                                                                                                                                                                                                                                                                                                                                                                                                                                                                                                                                                                                                                                                                                                                                                                                                                                                                                                                                                                                                                                                                                                                                                                                                                                                                                                                                                                                                                                                                                                                                                                                                                                                                                                                                                                                                                                                                                                                                                                                                                                                                                                                                                                                                                                                                                                                                                                                                                                                                                                                                                                                                                                                                                                                                                                                                                                                                                                                                                                                                                                                                                                                                                                                                                                                                                                                                                                                                                                                                                                                                                                                                                                                                                                                                                                                                                                                                                                                                                                                                                                                                                                                                                                                                                                                                                                                                                                                                                                                                                                                                                                                                                                                                                                                                                                                                                                                                                                                                                                                                                                                                                                                                                                                                                                                                                                                                                                                                                                                                                                                                                                                                                                                                                                                                                                                                                                                                                                                                                                                                                                                                                                                                                                                                                                                                                                             | 4123         Inter & Emergancy Plan Committee Fund         76         100000         309.000         309.000         309.000         309.000                                                                                                                                                                                                                                                                                                                                                                                                                                                                                                                                                                                                                                                                                                                                                                                                                                                                                                                                                                                                                                                                                                                                                                                                                                                                                                                                                                                                                                                                                                                                                                                                                                                                                                                                                                                                                                                                                                                                                                                                                                                                                                                                                                                                                                                                                                                                                                                                                                                                                                                                                                                                                                                                                                                                                                                                                                                                                                                                                                                                                                                                                                                                                                                                                                                                                                                                                                                                                                                                                                                                                                                                                                                                                                                                                                                                                                                                                                                                                                                                                                                                                                                                                                                                                                                                                                                                                                                                                                                                                                                                                                                                                                                                                                                                                                                                                                                                                                                                                                                                                                                                                                                                                                                                                                                                                                                                                                                                                                                                                                                                                                                                                                                                                                                                                                                                                                                                                                                                                                                                                                                                                                                                                                                                                                                                                                                                                                                                                                                                                                                                                                                                                                                                                                                                                                                                                                                                                                                                                                                                                                                                                                                                                                                                                                                                                                                                                                                                                                                                                                                                                                                                                                                                                                                                                                                                                                                                                                                                                                                                                                                                                                                                                                                                                                                                                                                                                                                                                                                                                                                                                                                                                                                                                                                                                                                                                                                                                                                                                                                                                                                                                                                                                                                                                                                                                                                                                                                                                                                                                                                                                                                                                                                                                                                                                                                                                                                                                                                                                                                                                                                                                                                                                                                                                                                                                                                                                                                                                                                                                                                                                                                                                                                                                                                                                                                                                                                                                                                                                                                                                                                                                                                                                                                                                                                                                                                                                                                                                                                                                                                                                                                                                                                                                                                                                                                                                                                                                                                                                                                                                                                                                                                                                                                                                                                                                                                                                                                                                                                                                                                                                                                                                                                                                                                                                                                                                                                                                                                                                                                                                                                                                                                                                                                                                                                                                                                                                                                                                                                                                                                                                                                                                                                                                                                                                                                                                                                                                                                                                                                                                                                                                                                                                                                                                                                                                                                                                                                                                                                                                                                                                                                                                                                                                                                                                                                                                                                                                                                                                                                                                                                                                                                                                                                                                                                                                                                                                                                                                                                                                                                                                                                                                                                                                                                                                                                                                                                                                                                                                                                                                                                                                                                                                                                                                                                                                                                                                                                                                                                                                                                                                                                                                                                                                                                                                                                                                                                                          | 4302<br>4303<br>4304<br>4305<br>4306<br>4307<br>4308<br>4309                                                                                                                                                                                                                                                                                                                                                                                                                                                                                                                                                                                                                                                                                                                                                                                                                                                                                                                                                                                                                                                                                                                                                                                                                                                                                                                                                                                                                                                                                                                                                                                                                                                                                                                                                                                                                                                                                                                                                                                                                                           | VILLACE MANTENANCE<br>Grass Cuttino<br>Littler Bin Frontwon<br>Charuchyned Mantenance<br>Charuchyned Mantenance<br>Charuchyned Mantenance<br>Winterton Heil - Leisondia Thritinion & Water Samolino<br>Pherocourd Records A Mantenance<br>Winterton Heil - Leisondia Thrinion & Water Samolino<br>Pherocourd Records A Mantenance<br>Tree Surgery<br>Nickie Bands, Finoer Posta and Sonaae                                                                                                                                                                                                                                                                                                                                                                                                                                                                                                                                                                                                                                                                                                                                                                                                                                                                                                                                                                                                                                                                                                                                                                                                                                                                                                                                                                                                                                                                                                                                                                                                                                                                                                                                    | 63<br>64<br>65<br>66<br>67<br>68<br>69<br>70<br>71<br>72                                                                                                                                                                                                                                                                                                                                                                                                                                                                                                                                                                                                                                                                                                                                                                                                                                                                                                                                                                                                                                                                                                                                                                                                                                                                                                                                                                                                                                                                                                                                                                                                                                                                                                                                                                                                                                                                                |                                                                                                                            | 3,000,00<br>100,00<br>440,00<br>1,250,00<br>600,00<br>1,000,00<br>300,00<br>300,00<br>3,000,00<br>2,40,00                                                                                                                                                                                                                                                                                                                                                                                                                                                                                                                                                                                                                                                                                                                                                                                                                                                                                                                                                                                                                                                                                                                                                                                                                                                                                                                                                                                                                                                                                                                                                                                                                                                                                                                                                                                                                                                                                                                                                                                                                                                                                                                                                                                                                                                                                                                                                                                                                                                                                                                                                 | 2.387.00<br>81.00<br>300.00<br>1.250.00<br>88.00<br>300.00<br>25.00<br>3.695.00                                                                                                                                                                                                                                                                                                                                                                                                                                                                                                                                                                                                                                                                                                                                                                                                                                                                                                                                                                                                                                                                                                                                                                                                                                                                                                                                                                                                                                                                                                                                                                                                                                                                                                                                                                                                                                                                                                                                                                                                                                                                                                                                                                                                                                                                                                                                                                                                                                                                                                                                                                                                                                                                                                                                                  |                                                                                                                                                                                                                                                                                                                                                                                                                                                                                                                                                                                                                                                                                                                                                                                                                                                                                                                                                                                                                                                                                                                                                                                                                                                                                                                                                                                                                                                                                                                                                                                                                                                                                                                                                                                                                                                                                                                                                                                                                                                                                                                                                                                                                                                                                                                                                                                                                                                                                                                                                                                                                                                                                                                                                                       | 3.000.00<br>81.00<br>300.00<br>1.250.00<br>88.00<br>0.00<br>300.00<br>52.00<br>3.685.00<br>0.00                                                                                                                                                                                                                                                                                                                                                                                                                                                                                                                                                                                                                                                                                                                                                                                                                                                                                                                                                                                                                                                                                                                                                                                                                                                                                                                                                                                                                                                                                                                                                                                                                                                                                                                                                                                                                                                                                                                                                                                                                                                                                                                                                                                                                                                                                                                                                                                                                                                                                                                                                                                                                                                                                                                                  | Roofing Resear Quote 1 (E9.366 +VAT) to be borne by WH.                                                                                                                                                                                                                                                                                                                                                                                                                                                                                                                                                                                                                                                                                                                                                                                                                                                                                                                                                                                                                                                                                                                                                                                                                                                                                                                                                                                                                                                                                                                                                                                                                                                                                                                                                                                                                                                                                                                                                                                                                                                                                                                                                                                                                                                                                                                                                                                                                                                                                                                                                                                                | 0.0<br>-19.0<br>-140.0<br>0.0<br>-512.0<br>-1.000.0<br>0.0<br>-248.0<br>695.0                                                                                                                                                                                                                                                                                                                                                                                                                                                                                                                                                                                                                                                                                                                                                                                                                                                                                                                                                                                                                                                                                                                                                                                                                                                                                                                                                                                                                                                                                                                                                                                                                                                                                                                                                                                                                                                                                                                                                                                                                                                                                                                                                                                                                                                                                                                                                                                                                                                                                                                                                                                                                                                                                                                                                                                                                                                                                                                                                                                                                                                                                                        |                                                                                                                                                                                                                                                                                                                                                                                                                                                                                                                                                                                                                                                                                                                                                                                                                                                                                                                                                                                                                                                                                                                                                                                                                                                                                                                                                                                                                                                                                                                                                                                                                                                                                                                                                                                                                                                                                                                                                                                                                                                                                                                                                                                                                                                                                                                                                                                                                                                                                                                                                                                                                                                                                                                                                                                                                                                                                                                                                                                                                                                  |
| Prodection         Prodect                                                                                                                                                                                                                                                                                                                                                                                                                                                                                                                                                                                                                                                                                                                                                                                                                                                                                                                                                                                                                                                                                                                                                                                                                                                                                                                                                                                                                                                                                                                                                                                                                                                                                                                                                                                                                                                                                                                                                                                                                                                                                                                                                                                                                                                                                                                                                                                                                                                                                                                                                                                                                                                                                                                                                                                                                                                                                                                                                                                                                                                                                                                                                                                                                                                                                                                                                                                                                                                                                                                                                                                                                                                                                                                                                                                                                                                                                                                                                                                                                                                                                                                                                                                                                                                                                                                                                                                                                                                                                                                                                                                                                                                                                                                                                                                                                                                                                                                                                                                                                                                                                                                                                                                                                                                                                                                                                                                                                                                                                                                                                                                                                                                                                                                                                                                                                                                                                                                                                                                                                                                                                                                                                                                                                                                                                                                                                                                                                                                                                                                                                                                                                                                                                                                                                                                                                                                                                                                                                                                                                                                                                                                                                                                                                                                                                                                                                                                                                                                                                                                                                                                                                                                                                                                                                                                                                                                                                                                                                                                                                                                                                                                                                                                                                                                                                                                                                                                                                                                                                                                                                                                                                                                                                                                                                                                                                                                                                                                                                                                                                                                                                                                                                                                                                                                                                                                                                                                                                                                                                                                                                                                                                                                                                                                                                                                                                                                                                                                                                                                                                                                                                                                                                                                                                                                                                                                                                                                                                                                                                                                                                                                                                                                                                                                                                                                                                                                                                                                                                                                                                                                                                                                                                                                                                                                                                                                                                                                                                                                                                                                                                                                                                                                                                                                                                                                                                                                                                                                                                                                                                                                                                                                                                                                                                                                                                                                                                                                                                                                                                                                                                                                                                                                                                                                                                                                                                                                                                                                                                                                                                                                                                                                                                                                                                                                                                                                                                                                                                                                                                                                                                                                                                                                                                                                                                                                                                                                                                                                                                                                                                                                                                                                                                                                                                                                                                                                                                                                                                                                                                                                                                                                                                                                                                                                                                                                                                                                                                                                                                                                                                                                                                                                                                                                                                                                                                                                                                                                                                                                                                                                                                                                                                                                                                                                                                                                                                                                                                                                                                                                                                                                                                                                                                                                                                                                                                                                                                                                                                                                                                                                                                                                                                                                                                                                                                                                                                                                                                                                                                                                                                                                                                       | PROJECTS         Production         Product                                                                                                                                                                                                                                                                                                                                                                                                                                                                                                                                                                                                                                                                                                                                                                                                                                                                                                                                                                                                                                                                                                                                                                                                                                                                                                                                                                                                                                                                                                                                                                                                                                                                                                                                                                                                                                                                                                                                                                                                                                                                                                                                                                                                                                                                                                                                                                                                                                                                                                                                                                                                                                                                                                                                                                                                                                                                                                                                                                                                                                                                                                                                                                                                                                                                                                                                                                                                                                                                                                                                                                                                                                                                                                                                                                                                                                                                                                                                                                                                                                                                                                                                                                                                                                                                                                                                                                                                                                                                                                                                                                                                                                                                                                                                                                                                                                                                                                                                                                                                                                                                                                                                                                                                                                                                                                                                                                                                                                                                                                                                                                                                                                                                                                                                                                                                                                                                                                                                                                                                                                                                                                                                                                                                                                                                                                                                                                                                                                                                                                                                                                                                                                                                                                                                                                                                                                                                                                                                                                                                                                                                                                                                                                                                                                                                                                                                                                                                                                                                                                                                                                                                                                                                                                                                                                                                                                                                                                                                                                                                                                                                                                                                                                                                                                                                                                                                                                                                                                                                                                                                                                                                                                                                                                                                                                                                                                                                                                                                                                                                                                                                                                                                                                                                                                                                                                                                                                                                                                                                                                                                                                                                                                                                                                                                                                                                                                                                                                                                                                                                                                                                                                                                                                                                                                                                                                                                                                                                                                                                                                                                                                                                                                                                                                                                                                                                                                                                                                                                                                                                                                                                                                                                                                                                                                                                                                                                                                                                                                                                                                                                                                                                                                                                                                                                                                                                                                                                                                                                                                                                                                                                                                                                                                                                                                                                                                                                                                                                                                                                                                                                                                                                                                                                                                                                                                                                                                                                                                                                                                                                                                                                                                                                                                                                                                                                                                                                                                                                                                                                                                                                                                                                                                                                                                                                                                                                                                                                                                                                                                                                                                                                                                                                                                                                                                                                                                                                                                                                                                                                                                                                                                                                                                                                                                                                                                                                                                                                                                                                                                                                                                                                                                                                                                                                                                                                                                                                                                                                                                                                                                                                                                                                                                                                           | 4302<br>4303<br>4304<br>4305<br>4306<br>4307<br>4308<br>4309<br>4310                                                                                                                                                                                                                                                                                                                                                                                                                                                                                                                                                                                                                                                                                                                                                                                                                                                                                                                                                                                                                                                                                                                                                                                                                                                                                                                                                                                                                                                                                                                                                                                                                                                                                                                                                                                                                                                                                                                                                                                                                                   | VILLACE MANTENANCE<br>Grass Cuttino<br>Class Lottino<br>Class Cuttino<br>Classical Control<br>BassPark Park Anale Inspection<br>Winterton Hall – Lecania & Mantenance<br>Winterton Hall – Lecania & Mantenance<br>Matten Baseds, Finoer Posta and Sonace<br>Pavelino Cost & Mantenance                                                                                                                                                                                                                                                                                                                                                                                                                                                                                                                                                                                                                                                                                                                                                                                                                                                                                                                                                                                                                                                                                                                                                                                                                                                                                                                                                                                                                                                                                                                                                                                                                                                                                                             | 63<br>64<br>65<br>66<br>67<br>68<br>69<br>70<br>71<br>72<br>73                                                                                                                                                                                                                                                                                                                                                                                                                                                                                                                                                                                                                                                                                                                                                                                                                                                                                                                                                                                                                                                                                                                                                                                                                                                                                                                                                                                                                                                                                                                                                                                                                                                                                                                                                                                                                                                                          |                                                                                                                            | 3,000,00<br>100,00<br>1,250,00<br>600,00<br>300,00<br>300,00<br>300,00<br>300,00<br>1,060,00<br>1,060,00                                                                                                                                                                                                                                                                                                                                                                                                                                                                                                                                                                                                                                                                                                                                                                                                                                                                                                                                                                                                                                                                                                                                                                                                                                                                                                                                                                                                                                                                                                                                                                                                                                                                                                                                                                                                                                                                                                                                                                                                                                                                                                                                                                                                                                                                                                                                                                                                                                                                                                                                                  | 2.387.00<br>81.00<br>300.00<br>1.250.00<br>88.00<br>300.00<br>25.00<br>3.695.00                                                                                                                                                                                                                                                                                                                                                                                                                                                                                                                                                                                                                                                                                                                                                                                                                                                                                                                                                                                                                                                                                                                                                                                                                                                                                                                                                                                                                                                                                                                                                                                                                                                                                                                                                                                                                                                                                                                                                                                                                                                                                                                                                                                                                                                                                                                                                                                                                                                                                                                                                                                                                                                                                                                                                  |                                                                                                                                                                                                                                                                                                                                                                                                                                                                                                                                                                                                                                                                                                                                                                                                                                                                                                                                                                                                                                                                                                                                                                                                                                                                                                                                                                                                                                                                                                                                                                                                                                                                                                                                                                                                                                                                                                                                                                                                                                                                                                                                                                                                                                                                                                                                                                                                                                                                                                                                                                                                                                                                                                                                                                       | 3 000.00<br>81.00<br>300.00<br>1.250.00<br>0.00<br>300.00<br>52.00<br>3.695.00<br>0.00<br>722.00                                                                                                                                                                                                                                                                                                                                                                                                                                                                                                                                                                                                                                                                                                                                                                                                                                                                                                                                                                                                                                                                                                                                                                                                                                                                                                                                                                                                                                                                                                                                                                                                                                                                                                                                                                                                                                                                                                                                                                                                                                                                                                                                                                                                                                                                                                                                                                                                                                                                                                                                                                                                                                                                                                                                 | Roofing Resear Quote 1 (E9.366 +VAT) to be borne by WH.                                                                                                                                                                                                                                                                                                                                                                                                                                                                                                                                                                                                                                                                                                                                                                                                                                                                                                                                                                                                                                                                                                                                                                                                                                                                                                                                                                                                                                                                                                                                                                                                                                                                                                                                                                                                                                                                                                                                                                                                                                                                                                                                                                                                                                                                                                                                                                                                                                                                                                                                                                                                | 0.0<br>-19.0<br>-140.0<br>0.0<br>-512.0<br>-1.000.0<br>0.0<br>-248.0<br>695.0                                                                                                                                                                                                                                                                                                                                                                                                                                                                                                                                                                                                                                                                                                                                                                                                                                                                                                                                                                                                                                                                                                                                                                                                                                                                                                                                                                                                                                                                                                                                                                                                                                                                                                                                                                                                                                                                                                                                                                                                                                                                                                                                                                                                                                                                                                                                                                                                                                                                                                                                                                                                                                                                                                                                                                                                                                                                                                                                                                                                                                                                                                        |                                                                                                                                                                                                                                                                                                                                                                                                                                                                                                                                                                                                                                                                                                                                                                                                                                                                                                                                                                                                                                                                                                                                                                                                                                                                                                                                                                                                                                                                                                                                                                                                                                                                                                                                                                                                                                                                                                                                                                                                                                                                                                                                                                                                                                                                                                                                                                                                                                                                                                                                                                                                                                                                                                                                                                                                                                                                                                                                                                                                                                                  |
| Products                                                                                                                                                                                                                                                                                                                                                                                                                                                                                                                                                                                                                                                                                                                                                                                                                                                                                                                                                                                                                                                                                                                                                                                                                                                                                                                                                                                                                                                                                                                                                                                                                                                                                                                                                                                                                                                                                                                                                                                                                                                                                                                                                                                                                                                                                                                                                                                                                                                                                                                                                                                                                                                                                                                                                                                                                                                                                                                                                                                                                                                                                                                                                                                                                                                                                                                                                                                                                                                                                                                                                                                                                                                                                                                                                                                                                                                                                                                                                                                                                                                                                                                                                                                                                                                                                                                                                                                                                                                                                                                                                                                                                                                                                                                                                                                                                                                                                                                                                                                                                                                                                                                                                                                                                                                                                                                                                                                                                                                                                                                                                                                                                                                                                                                                                                                                                                                                                                                                                                                                                                                                                                                                                                                                                                                                                                                                                                                                                                                                                                                                                                                                                                                                                                                                                                                                                                                                                                                                                                                                                                                                                                                                                                                                                                                                                                                                                                                                                                                                                                                                                                                                                                                                                                                                                                                                                                                                                                                                                                                                                                                                                                                                                                                                                                                                                                                                                                                                                                                                                                                                                                                                                                                                                                                                                                                                                                                                                                                                                                                                                                                                                                                                                                                                                                                                                                                                                                                                                                                                                                                                                                                                                                                                                                                                                                                                                                                                                                                                                                                                                                                                                                                                                                                                                                                                                                                                                                                                                                                                                                                                                                                                                                                                                                                                                                                                                                                                                                                                                                                                                                                                                                                                                                                                                                                                                                                                                                                                                                                                                                                                                                                                                                                                                                                                                                                                                                                                                                                                                                                                                                                                                                                                                                                                                                                                                                                                                                                                                                                                                                                                                                                                                                                                                                                                                                                                                                                                                                                                                                                                                                                                                                                                                                                                                                                                                                                                                                                                                                                                                                                                                                                                                                                                                                                                                                                                                                                                                                                                                                                                                                                                                                                                                                                                                                                                                                                                                                                                                                                                                                                                                                                                                                                                                                                                                                                                                                                                                                                                                                                                                                                                                                                                                                                                                                                                                                                                                                                                                                                                                                                                                                                                                                                                                                                                                                                                                                                                                                                                                                                                                                                                                                                                                                                                                                                                                                                                                                                                                                                                                                                                                                                                                                                                                                                                                                                                                                                                                                                                                                                                                                                                                                                                                 | Products         Product         <                                                                                                                                                                                                                                                                                                                                                                                                                                                                                                                                                                                                                                                                                                                                                                                                                                                                                                                                                                                                                                                                                                                                                                                                                                                                                                                                                                                                                                                                                                                                                                                                                                                                                                                                                                                                                                                                                                                                                                                                                                                                                                                                                                                                                                                                                                                                                                                                                                                                                                                                                                                                                                                                                                                                                                                                                                                                                                                                                                                                                                                                                                                                                                                                                                                                                                                                                                                                                                                                                                                                                                                                                                                                                                                                                                                                                                                                                                                                                                                                                                                                                                                                                                                                                                                                                                                                                                                                                                                                                                                                                                                                                                                                                                                                                                                                                                                                                                                                                                                                                                                                                                                                                                                                                                                                                                                                                                                                                                                                                                                                                                                                                                                                                                                                                                                                                                                                                                                                                                                                                                                                                                                                                                                                                                                                                                                                                                                                                                                                                                                                                                                                                                                                                                                                                                                                                                                                                                                                                                                                                                                                                                                                                                                                                                                                                                                                                                                                                                                                                                                                                                                                                                                                                                                                                                                                                                                                                                                                                                                                                                                                                                                                                                                                                                                                                                                                                                                                                                                                                                                                                                                                                                                                                                                                                                                                                                                                                                                                                                                                                                                                                                                                                                                                                                                                                                                                                                                                                                                                                                                                                                                                                                                                                                                                                                                                                                                                                                                                                                                                                                                                                                                                                                                                                                                                                                                                                                                                                                                                                                                                                                                                                                                                                                                                                                                                                                                                                                                                                                                                                                                                                                                                                                                                                                                                                                                                                                                                                                                                                                                                                                                                                                                                                                                                                                                                                                                                                                                                                                                                                                                                                                                                                                                                                                                                                                                                                                                                                                                                                                                                                                                                                                                                                                                                                                                                                                                                                                                                                                                                                                                                                                                                                                                                                                                                                                                                                                                                                                                                                                                                                                                                                                                                                                                                                                                                                                                                                                                                                                                                                                                                                                                                                                                                                                                                                                                                                                                                                                                                                                                                                                                                                                                                                                                                                                                                                                                                                                                                                                                                                                                                                                                                                                                                                                                                                                                                                                                                                                                                                                                                                                                                                                                                    | 4302<br>4303<br>4304<br>4305<br>4306<br>4307<br>4308<br>4309<br>4310<br>4312                                                                                                                                                                                                                                                                                                                                                                                                                                                                                                                                                                                                                                                                                                                                                                                                                                                                                                                                                                                                                                                                                                                                                                                                                                                                                                                                                                                                                                                                                                                                                                                                                                                                                                                                                                                                                                                                                                                                                                                                                           | VILLACE MANTENANCE<br>Grass Cuttino<br>Linter Bin Frontwin<br>Charuchynet Mantenance and Cleaning<br>Churchynet Mantenance<br>Montenno Har - Rossins & Trainion A. Water Samolino<br>Pherocound Rossins & Mantenance<br>Thes Surgery<br>Notice Boards, Finner Posta and Sonaae<br>Pavilion Cost & Mantenance<br>Bearch Residecement and Mantenance                                                                                                                                                                                                                                                                                                                                                                                                                                                                                                                                                                                                                                                                                                                                                                                                                                                                                                                                                                                                                                                                                                                                                                                                                                                                                                                                                                                                                                                                                                                                                                                                                                                                                                                                                                            | 63<br>64<br>65<br>66<br>67<br>68<br>69<br>70<br>71<br>72<br>73<br>74                                                                                                                                                                                                                                                                                                                                                                                                                                                                                                                                                                                                                                                                                                                                                                                                                                                                                                                                                                                                                                                                                                                                                                                                                                                                                                                                                                                                                                                                                                                                                                                                                                                                                                                                                                                                                                                                    |                                                                                                                            | 3.000.00<br>100.00<br>440.00<br>1.250.00<br>1.000.00<br>3.000.00<br>3.000.00<br>3.000.00<br>2.40.00<br>1.060.00<br>1.880.00                                                                                                                                                                                                                                                                                                                                                                                                                                                                                                                                                                                                                                                                                                                                                                                                                                                                                                                                                                                                                                                                                                                                                                                                                                                                                                                                                                                                                                                                                                                                                                                                                                                                                                                                                                                                                                                                                                                                                                                                                                                                                                                                                                                                                                                                                                                                                                                                                                                                                                                               | 2.387.00<br>81.00<br>300.00<br>1,250.00<br>88.00<br>300.00<br>2.500<br>3.695.00<br>722.00                                                                                                                                                                                                                                                                                                                                                                                                                                                                                                                                                                                                                                                                                                                                                                                                                                                                                                                                                                                                                                                                                                                                                                                                                                                                                                                                                                                                                                                                                                                                                                                                                                                                                                                                                                                                                                                                                                                                                                                                                                                                                                                                                                                                                                                                                                                                                                                                                                                                                                                                                                                                                                                                                                                                        |                                                                                                                                                                                                                                                                                                                                                                                                                                                                                                                                                                                                                                                                                                                                                                                                                                                                                                                                                                                                                                                                                                                                                                                                                                                                                                                                                                                                                                                                                                                                                                                                                                                                                                                                                                                                                                                                                                                                                                                                                                                                                                                                                                                                                                                                                                                                                                                                                                                                                                                                                                                                                                                                                                                                                                       | 3,000.00<br>81.00<br>300.00<br>1,250.00<br>88.00<br>300.00<br>300.00<br>3.685.00<br>0.00<br>722.00<br>0.00                                                                                                                                                                                                                                                                                                                                                                                                                                                                                                                                                                                                                                                                                                                                                                                                                                                                                                                                                                                                                                                                                                                                                                                                                                                                                                                                                                                                                                                                                                                                                                                                                                                                                                                                                                                                                                                                                                                                                                                                                                                                                                                                                                                                                                                                                                                                                                                                                                                                                                                                                                                                                                                                                                                       | Roofing Resear Quote 1 (E9.366 +VAT) to be borne by WH.                                                                                                                                                                                                                                                                                                                                                                                                                                                                                                                                                                                                                                                                                                                                                                                                                                                                                                                                                                                                                                                                                                                                                                                                                                                                                                                                                                                                                                                                                                                                                                                                                                                                                                                                                                                                                                                                                                                                                                                                                                                                                                                                                                                                                                                                                                                                                                                                                                                                                                                                                                                                | 0.0<br>-19.0<br>-140.0<br>0.0<br>-512.0<br>-1.000.0<br>-248.0<br>695.0<br>-240.0<br>-338.0<br>-180.0                                                                                                                                                                                                                                                                                                                                                                                                                                                                                                                                                                                                                                                                                                                                                                                                                                                                                                                                                                                                                                                                                                                                                                                                                                                                                                                                                                                                                                                                                                                                                                                                                                                                                                                                                                                                                                                                                                                                                                                                                                                                                                                                                                                                                                                                                                                                                                                                                                                                                                                                                                                                                                                                                                                                                                                                                                                                                                                                                                                                                                                                                 |                                                                                                                                                                                                                                                                                                                                                                                                                                                                                                                                                                                                                                                                                                                                                                                                                                                                                                                                                                                                                                                                                                                                                                                                                                                                                                                                                                                                                                                                                                                                                                                                                                                                                                                                                                                                                                                                                                                                                                                                                                                                                                                                                                                                                                                                                                                                                                                                                                                                                                                                                                                                                                                                                                                                                                                                                                                                                                                                                                                                                                                  |
| 4107         Biol Plagask former Unamed Project)         77         20,000,00         0,00         0,00         0,00         0,00         0,00         0,00         0,00         0,00         0,00         1,015         0,000         1,015         0,000         1,015         0,000         1,015         0,000         1,015         0,000         1,015         0,000         1,015         0,000         1,015         0,000         1,015         0,000         1,015         0,000         1,015         0,000         1,015         0,000         1,015         0,000         1,015         0,000         1,015         0,000         1,015         0,000         1,015         0,000         1,015         0,000         1,015         0,000         1,015         0,000         1,015         0,000         1,015         0,000         1,015         0,000         1,015         0,000         1,015         0,000         1,015         0,000         1,015         0,000         1,015         0,000         1,015         0,000         1,015         0,000         1,015         0,000         1,015         0,000         1,015         0,000         1,015         0,000         1,015         0,000         1,015         0,000         1,015         0,000         1                                                                                                                                                                                                                                                                                                                                                                                                                                                                                                                                                                                                                                                                                                                                                                                                                                                                                                                                                                                                                                                                                                                                                                                                                                                                                                                                                                                                                                                                                                                                                                                                                                                                                                                                                                                                                                                                                                                                                                                                                                                                                                                                                                                                                                                                                                                                                                                                                                                                                                                                                                                                                                                                                                                                                                                                                                                                                                                                                                                                                                                                                                                                                                                                                                                                                                                                                                                                                                                                                                                                                                                                                                                                                                                                                                                                                                                                                                                                                                                                                                                                                                                                                                                                                                                                                                                                                                                                                                                                                                                                                                                                                                                                                                                                                                                                                                                                                                                                                                                                                                                                                                                                                                                                                                                                                                                                                                                                                                                                                                                                                                                                                                                                                                                                                                                                                                                                                                                                                                                                                                                                                                                                                                                                                                                                                                                                                                                                                                                                                                                                                                                                                                                                                                                                                                                                                                                                                                                                                                                                                                                                                                                                                                                                                                                                                                                                                                                                                                                                                                                                                                                                                                                                                                                                                                                                                                                                                                                                                                                                                                                                                                                                                                                                                                                                                                                                                                                                                                                                                                                                                                                                                                                                                                                                                                                                                                                                                                                                                                                                                                                                                                                                                                                                                                                                                                                                                                                                                                                                                                                                                                                                                                                                                                                                                                                                                                                                                                                                                                                                                                                                                                                                                                                                                                                                                                                                                                                                                                                                                                                                                                                                                                                                                                                                                                                                                                                                                                                                                                                                                                                                                                                                                                                                                                                                                                                                                                                                                                                                                                                                                                                                                                                                                                                                                                                                                                                                                                                                                                                                                                                                                                                                                                                                                                                                                                                                                                                                                                                                                                                                                                                                                                                                                                                                                                                                                                                                                                                                                                                                                                                                                                                                                                                                                                                                                                                                                                                                                                                                                                                                                                                                                                                                                                                                                                                                                                                                                                                                                                                                                                                                                                                                                                                                                                                                                                                                                                                                                                                                                                                                                                                                                                                                                                                                                                                                                                                                                                                                                                                                                                                                                                                                                                                                                                                                                                                                                                                                                                                                                                                                                                                                                                                                                                                                                                                                                                                                                                                                                                                                                                                                                                                                                                                                                                                                                                                                                                                                                                                                                                                                                                                                                                                                                                                                                                                                                                                                                                                                                                                                                                                                                                                                                                                                                              | 107         Ital Plance Rome (Lamed Project)         77           108         Itals Construction         77           109         Itals Construction         77           1016         Construction         101           1016         Construction         101         101         101         101         101         101         101         101         101         101         101         101         101         101         101         101         101         101         101         101         101         101         101         101         101         101         101         101         101         101         101         101         101         101         101         101         101         101         101         101         101         101         101         101         101         101         101         101         101         101         101         101         101         101                                                                                                                                                                                                                                                                                                                                                                                                                                                                                                                                                                                                                                                                                                                                                                                                                                                                                                                                                                                                                                                                                                                                                                                                                                                                                                                                                                                                                                                                                                                                                                                                                                                                                                                                                                                                                                                                                                                                                                                                                                                                                                                                                                                                                                                                                                                                                                                                                                                                                                                                                                                                                                                                                                                                                                                                                                                                                                                                                                                                                                                                                                                                                                                                                                                                                                                                                                                                                                                                                                                                                                                                                                                                                                                                                                                                                                                                                                                                                                                                                                                                                                                                                                                                                                                                                                                                                                                                                                                                                                                                                                                                                                                                                                                                                                                                                                                                                                                                                                                                                                                                                                                                                                                                                                                                                                                                                                                                                                                                                                                                                                                                                                                                                                                                                                                                                                                                                                                                                                                                                                                                                                                                                                                                                                                                                                                                                                                                                                                                                                                                                                                                                                                                                                                                                                                                                                                                                                                                                                                                                                                                                                                                                                                                                                                                                                                                                                                                                                                                                                                                                                                                                                                                                                                                                                                                                                                                                                                                                                                                                                                                                                                                                                                                                                                                                                                                                                                                                                                                                                                                                                                                                                                                                                                                                                                                                                                                                                                                                                                                                                                                                                                                                                                                                                                                                                                                                                                                                                                                                                                                                                                                                                                                                                                                                                                                                                                                                                                                                                                                                                                                                                                                                                                                                                                                                                                                                                                                                                                                                                                                                                                                                                                                                                                                                                                                                                                                                                                                                                                                                                                                                                                                                                                                                                                                                                                                                                                                                                                                                                                                                                                                                                                                                                                                                                                                                                                                                                                                                                                                                                                                                                                                                                                                                                                                                                                                                                                                                                                                                                                                                                                                                                                                                                                                                                                                                                                                                                                                                                                                                                                                                                                                                                                                                                                                                                                                                                                                                                                                                                                                                                                                                                                                                                                                                                                                                                                                                                                                                                                                                                                                                                                                                                                                                                                                                                                                                                                                                                                                                                                                                                                                                                                                                                                                                                                                                                                                                                                                                                                                                                                                                                                                                                                                                                                                                                                                                                                                                                                                                                                                                                                                                                                                                                                                                                                                                                                | 4302<br>4303<br>4304<br>4305<br>4306<br>4307<br>4308<br>4309<br>4310<br>4312                                                                                                                                                                                                                                                                                                                                                                                                                                                                                                                                                                                                                                                                                                                                                                                                                                                                                                                                                                                                                                                                                                                                                                                                                                                                                                                                                                                                                                                                                                                                                                                                                                                                                                                                                                                                                                                                                                                                                                                                                           | VILLACE MANTENANCE<br>Grass Cuttino<br>Linter Bin Frontwin<br>Charuchynet Mantenance and Cleaning<br>Churchynet Mantenance<br>Montenno Har - Rossins & Trainion A. Water Samolino<br>Pherocound Rossins & Mantenance<br>Thes Surgery<br>Notice Boards, Finner Posta and Sonaae<br>Pavilion Cost & Mantenance<br>Bearch Residecement and Mantenance                                                                                                                                                                                                                                                                                                                                                                                                                                                                                                                                                                                                                                                                                                                                                                                                                                                                                                                                                                                                                                                                                                                                                                                                                                                                                                                                                                                                                                                                                                                                                                                                                                                                                                                                                                            | 63<br>64<br>65<br>66<br>67<br>68<br>69<br>70<br>71<br>72<br>73<br>74<br>75                                                                                                                                                                                                                                                                                                                                                                                                                                                                                                                                                                                                                                                                                                                                                                                                                                                                                                                                                                                                                                                                                                                                                                                                                                                                                                                                                                                                                                                                                                                                                                                                                                                                                                                                                                                                                                                              | 119                                                                                                                        | 3,000,00<br>100,00<br>440,00<br>1,250,00<br>600,00<br>300,00<br>300,00<br>300,00<br>240,00<br>1,060,00<br>180,00<br>1,000,00                                                                                                                                                                                                                                                                                                                                                                                                                                                                                                                                                                                                                                                                                                                                                                                                                                                                                                                                                                                                                                                                                                                                                                                                                                                                                                                                                                                                                                                                                                                                                                                                                                                                                                                                                                                                                                                                                                                                                                                                                                                                                                                                                                                                                                                                                                                                                                                                                                                                                                                              | 2.387.00<br>81.00<br>300.00<br>88.00<br>300.00<br>25.00<br>3.695.00<br>722.00<br>3369.00                                                                                                                                                                                                                                                                                                                                                                                                                                                                                                                                                                                                                                                                                                                                                                                                                                                                                                                                                                                                                                                                                                                                                                                                                                                                                                                                                                                                                                                                                                                                                                                                                                                                                                                                                                                                                                                                                                                                                                                                                                                                                                                                                                                                                                                                                                                                                                                                                                                                                                                                                                                                                                                                                                                                         | 10**                                                                                                                                                                                                                                                                                                                                                                                                                                                                                                                                                                                                                                                                                                                                                                                                                                                                                                                                                                                                                                                                                                                                                                                                                                                                                                                                                                                                                                                                                                                                                                                                                                                                                                                                                                                                                                                                                                                                                                                                                                                                                                                                                                                                                                                                                                                                                                                                                                                                                                                                                                                                                                                                                                                                                                  | 3.000.00<br>81.00<br>300.00<br>1.2250.00<br>88.00<br>300.00<br>52.00<br>3.665.00<br>0.00<br>722.00<br>0.00<br>3.695.00<br>3.695.00<br>3.695.00<br>0.00<br>3.695.00<br>3.000<br>0.00<br>3.000<br>3.000<br>3.000<br>3.000<br>3.000<br>3.000<br>3.000<br>3.000<br>3.000<br>3.000<br>3.000<br>3.000<br>3.000<br>3.000<br>3.000<br>3.000<br>3.000<br>3.000<br>3.000<br>3.000<br>3.000<br>3.000<br>3.000<br>3.000<br>3.000<br>3.000<br>3.000<br>3.000<br>3.000<br>3.000<br>3.000<br>3.000<br>3.000<br>3.000<br>3.000<br>3.000<br>3.000<br>3.000<br>3.000<br>3.000<br>3.000<br>3.000<br>3.000<br>3.000<br>3.000<br>3.000<br>3.000<br>3.000<br>3.000<br>3.000<br>3.000<br>3.000<br>3.000<br>3.000<br>3.000<br>3.000<br>3.000<br>3.000<br>3.000<br>3.000<br>3.000<br>3.000<br>3.000<br>3.000<br>3.000<br>3.000<br>3.000<br>3.000<br>3.000<br>3.000<br>3.000<br>3.000<br>3.000<br>3.000<br>3.000<br>3.000<br>3.000<br>3.000<br>3.000<br>3.000<br>3.000<br>3.000<br>3.000<br>3.000<br>3.000<br>3.000<br>3.000<br>3.000<br>3.000<br>3.000<br>3.000<br>3.000<br>3.000<br>3.000<br>3.000<br>3.000<br>3.000<br>3.000<br>3.000<br>3.000<br>3.000<br>3.000<br>3.000<br>3.000<br>3.000<br>3.000<br>3.000<br>3.000<br>3.000<br>3.000<br>3.000<br>3.000<br>3.000<br>3.000<br>3.000<br>3.000<br>3.000<br>3.000<br>3.000<br>3.000<br>3.000<br>3.000<br>3.000<br>3.000<br>3.000<br>3.000<br>3.000<br>3.000<br>3.000<br>3.000<br>3.000<br>3.000<br>3.000<br>3.000<br>3.000<br>3.000<br>3.000<br>3.000<br>3.000<br>3.000<br>3.000<br>3.000<br>3.000<br>3.000<br>3.000<br>3.000<br>3.000<br>3.000<br>3.000<br>3.000<br>3.000<br>3.000<br>3.000<br>3.000<br>3.000<br>3.000<br>3.000<br>3.000<br>3.000<br>3.000<br>3.000<br>3.000<br>3.000<br>3.000<br>3.000<br>3.000<br>3.000<br>3.000<br>3.000<br>3.000<br>3.000<br>3.000<br>3.000<br>3.000<br>3.000<br>3.000<br>3.000<br>3.000<br>3.000<br>3.000<br>3.000<br>3.000<br>3.000<br>3.000<br>3.000<br>3.000<br>3.000<br>3.000<br>3.000<br>3.000<br>3.000<br>3.000<br>3.000<br>3.000<br>3.000<br>3.000<br>3.000<br>3.000<br>3.000<br>3.0000<br>3.0000<br>3.0000<br>3.0000<br>3.0000<br>3.0000<br>3.0000<br>3.0000<br>3.0000<br>3.0000<br>3.00000<br>3.0000<br>3.0000<br>3.00000<br>3.00000<br>3.00000<br>3.000000<br>3.0000000000                                                                                                                                                                                                                                                                                                                                                                                                                                                                                                                                                                               | Roofing Resear Quote 1 (E9.366 +VAT) to be borne by WH.                                                                                                                                                                                                                                                                                                                                                                                                                                                                                                                                                                                                                                                                                                                                                                                                                                                                                                                                                                                                                                                                                                                                                                                                                                                                                                                                                                                                                                                                                                                                                                                                                                                                                                                                                                                                                                                                                                                                                                                                                                                                                                                                                                                                                                                                                                                                                                                                                                                                                                                                                                                                | 0.0<br>-19.0<br>-140.0<br>0.0<br>-512.0<br>-1.000.0<br>0.0<br>-248.0<br>695.0<br>-240.0<br>-338.0<br>-338.0<br>-338.0<br>-338.0<br>-604.0                                                                                                                                                                                                                                                                                                                                                                                                                                                                                                                                                                                                                                                                                                                                                                                                                                                                                                                                                                                                                                                                                                                                                                                                                                                                                                                                                                                                                                                                                                                                                                                                                                                                                                                                                                                                                                                                                                                                                                                                                                                                                                                                                                                                                                                                                                                                                                                                                                                                                                                                                                                                                                                                                                                                                                                                                                                                                                                                                                                                                                            |                                                                                                                                                                                                                                                                                                                                                                                                                                                                                                                                                                                                                                                                                                                                                                                                                                                                                                                                                                                                                                                                                                                                                                                                                                                                                                                                                                                                                                                                                                                                                                                                                                                                                                                                                                                                                                                                                                                                                                                                                                                                                                                                                                                                                                                                                                                                                                                                                                                                                                                                                                                                                                                                                                                                                                                                                                                                                                                                                                                                                                                  |
| 4331         Traffe Camina (Continence)         79         2 20000         2 04100         2 04100         2 04100         65.000 argenditure to 2023/24         4 022           4131         Hall Sin Kellschminn / Mitteinance         9         6 000000         2 04100         1 076         65.000 argenditure to 2023/24         4 022           4101         Hold Vision Entrance Activations in: Provide Name         9         6 00000         2 04100         1 076         6 000 argenditure to 2023/24         4 022           4001         Hold Vision Entrance Activations in: Provide Name         9         9         2 0000         2 0000         2 0000         2 0000         2 0000         2 0000         2 0000         2 0000         2 0000         2 0000         2 0000         2 0000         2 0000         2 0000         2 0000         2 0000         2 0000         2 0000         2 0000         2 0000         2 0000         2 0000         2 0000         2 0000         2 0000         2 0000         2 0000         2 0000         2 0000         2 0000         2 0000         2 0000         2 0000         2 0000         2 0000         2 0000         2 0000         2 0000         2 0000         2 0000         2 0000         2 0000         2 0000         2 0000         2 0000         2 0000                                                                                                                                                                                                                                                                                                                                                                                                                                                                                                                                                                                                                                                                                                                                                                                                                                                                                                                                                                                                                                                                                                                                                                                                                                                                                                                                                                                                                                                                                                                                                                                                                                                                                                                                                                                                                                                                                                                                                                                                                                                                                                                                                                                                                                                                                                                                                                                                                                                                                                                                                                                                                                                                                                                                                                                                                                                                                                                                                                                                                                                                                                                                                                                                                                                                                                                                                                                                                                                                                                                                                                                                                                                                                                                                                                                                                                                                                                                                                                                                                                                                                                                                                                                                                                                                                                                                                                                                                                                                                                                                                                                                                                                                                                                                                                                                                                                                                                                                                                                                                                                                                                                                                                                                                                                                                                                                                                                                                                                                                                                                                                                                                                                                                                                                                                                                                                                                                                                                                                                                                                                                                                                                                                                                                                                                                                                                                                                                                                                                                                                                                                                                                                                                                                                                                                                                                                                                                                                                                                                                                                                                                                                                                                                                                                                                                                                                                                                                                                                                                                                                                                                                                                                                                                                                                                                                                                                                                                                                                                                                                                                                                                                                                                                                                                                                                                                                                                                                                                                                                                                                                                                                                                                                                                                                                                                                                                                                                                                                                                                                                                                                                                                                                                                                                                                                                                                                                                                                                                                                                                                                                                                                                                                                                                                                                                                                                                                                                                                                                                                                                                                                                                                                                                                                                                                                                                                                                                                                                                                                                                                                                                                                                                                                                                                                                                                                                                                                                                                                                                                                                                                                                                                                                                                                                                                                                                                                                                                                                                                                                                                                                                                                                                                                                                                                                                                                                                                                                                                                                                                                                                                                                                                                                                                                                                                                                                                                                                                                                                                                                                                                                                                                                                                                                                                                                                                                                                                                                                                                                                                                                                                                                                                                                                                                                                                                                                                                                                                                                                                                                                                                                                                                                                                                                                                                                                                                                                                                                                                                                                                                                                                                                                                                                                                                                                                                                                                                                                                                                                                                                                                                                                                                                                                                                                                                                                                                                                                                                                                                                                                                                                                                                                                                                                                                                                                                                                                                                                                                                                                                                                                                                                                                                                                                                                                                                                                                                                                                                                                                                                                                                                                                                                                                                                                                                                                                                                                                                                                                                                                                                                                                                                                                                                                                                                                                                                                                                                                                                                                                                                                                                                                                                                                                                                      | 433         Timle Campa Continuence         79         2.200.00         2.041.00         2.041.00         2.041.00         56.000 expenditure to 2023/24         4.022           121         Bas Son Relationation         60.00         478.00         4.070.00         56.000 expenditure to 2023/24         4.022           120         Ivel Vites Expendentian inc. The Through Time"         83         374.00         56.000 expenditure to 2023/24         4.022           120         Ivel Vites Expendentian inc. The Through Time"         83         374.00         56.00         2.041.00         56.00         2.041.00         56.00         4.022         4.022         4.022         4.022         4.022         4.022         4.022         4.022         4.022         4.022         4.022         4.022         4.022         4.022         4.022         4.022         4.022         4.022         4.022         4.022         4.022         4.022         4.022         4.022         4.022         4.022         4.022         4.022         4.022         4.022         4.022         4.022         4.022         4.022         4.022         4.022         4.022         4.022         4.022         4.022         4.022         4.022         4.022         4.025         5.00         4.025         5                                                                                                                                                                                                                                                                                                                                                                                                                                                                                                                                                                                                                                                                                                                                                                                                                                                                                                                                                                                                                                                                                                                                                                                                                                                                                                                                                                                                                                                                                                                                                                                                                                                                                                                                                                                                                                                                                                                                                                                                                                                                                                                                                                                                                                                                                                                                                                                                                                                                                                                                                                                                                                                                                                                                                                                                                                                                                                                                                                                                                                                                                                                                                                                                                                                                                                                                                                                                                                                                                                                                                                                                                                                                                                                                                                                                                                                                                                                                                                                                                                                                                                                                                                                                                                                                                                                                                                                                                                                                                                                                                                                                                                                                                                                                                                                                                                                                                                                                                                                                                                                                                                                                                                                                                                                                                                                                                                                                                                                                                                                                                                                                                                                                                                                                                                                                                                                                                                                                                                                                                                                                                                                                                                                                                                                                                                                                                                                                                                                                                                                                                                                                                                                                                                                                                                                                                                                                                                                                                                                                                                                                                                                                                                                                                                                                                                                                                                                                                                                                                                                                                                                                                                                                                                                                                                                                                                                                                                                                                                                                                                                                                                                                                                                                                                                                                                                                                                                                                                                                                                                                                                                                                                                                                                                                                                                                                                                                                                                                                                                                                                                                                                                                                                                                                                                                                                                                                                                                                                                                                                                                                                                                                                                                                                                                                                                                                                                                                                                                                                                                                                                                                                                                                                                                                                                                                                                                                                                                                                                                                                                                                                                                                                                                                                                                                                                                                                                                                                                                                                                                                                                                                                                                                                                                                                                                                                                                                                                                                                                                                                                                                                                                                                                                                                                                                                                                                                                                                                                                                                                                                                                                                                                                                                                                                                                                                                                                                                                                                                                                                                                                                                                                                                                                                                                                                                                                                                                                                                                                                                                                                                                                                                                                                                                                                                                                                                                                                                                                                                                                                                                                                                                                                                                                                                                                                                                                                                                                                                                                                                                                                                                                                                                                                                                                                                                                                                                                                                                                                                                                                                                                                                                                                                                                                                                                                                                                                                                                                                                                                                                                                                                                                                                                                                                                                                                                                                                                                                                                                                                                                                                                                                                                                                                                                       | 4302<br>4303<br>4304<br>4305<br>4306<br>4307<br>4308<br>4309<br>4309<br>4310<br>4312<br>4123                                                                                                                                                                                                                                                                                                                                                                                                                                                                                                                                                                                                                                                                                                                                                                                                                                                                                                                                                                                                                                                                                                                                                                                                                                                                                                                                                                                                                                                                                                                                                                                                                                                                                                                                                                                                                                                                                                                                                                                                           | VILLACE MANTENANCE<br>Grans Cuttino<br>Linter Bis Frombron<br>Tismin Court Meetinganous and Cleaning<br>Tismis Court Meetinganous<br>ResPA Table Area Texesetion<br>Winterston Hill - Leadnes & Mantenance<br>Winterston Hill - Leadnes & Maintenance<br>Winterston Hill - Leadnes & Maintenance<br>Pres Survey<br>Nocles Boards, Froier Posts and Scinsole<br>Panillion Cost & Maintenance<br>Earch Recoloneum and Maintenance<br>Writter & Emergence and Maintenance<br>Writter & Emergence and Maintenance                                                                                                                                                                                                                                                                                                                                                                                                                                                                                                                                                                                                                                                                                                                                                                                                                                                                                                                                                                                                                                                                                                                                                                                                                                                                                                                                                                                                                                                                                                                                                                                                                 | 63<br>64<br>65<br>66<br>67<br>68<br>69<br>70<br>71<br>72<br>73<br>74<br>75<br>76<br>77                                                                                                                                                                                                                                                                                                                                                                                                                                                                                                                                                                                                                                                                                                                                                                                                                                                                                                                                                                                                                                                                                                                                                                                                                                                                                                                                                                                                                                                                                                                                                                                                                                                                                                                                                                                                                                                  | 119                                                                                                                        | 3.000.00<br>100.00<br>440.00<br>1.250.00<br>500.00<br>300.00<br>300.00<br>300.00<br>1.060.00<br>1.860.00<br>1.800.00<br>1.800.00<br>1.800.00<br>1.800.00<br>1.800.00<br>1.800.00<br>1.800.00<br>1.800.00<br>1.800.00<br>1.800.00<br>1.800.00<br>1.800.00<br>1.800.00<br>1.800.00<br>1.800.00<br>1.800.00<br>1.800.00<br>1.800.00<br>1.800.00<br>1.800.00<br>1.800.00<br>1.800.00<br>1.800.00<br>1.800.00<br>1.800.00<br>1.800.00<br>1.800.00<br>1.800.00<br>1.800.00<br>1.800.00<br>1.800.00<br>1.800.00<br>1.800.00<br>1.800.00<br>1.800.00<br>1.800.00<br>1.800.00<br>1.800.00<br>1.800.00<br>1.800.00<br>1.800.00<br>1.800.00<br>1.800.00<br>1.800.00<br>1.800.00<br>1.800.00<br>1.800.00<br>1.800.00<br>1.800.00<br>1.800.00<br>1.800.00<br>1.800.00<br>1.800.00<br>1.800.00<br>1.800.00<br>1.800.00<br>1.800.00<br>1.800.00<br>1.800.00<br>1.800.00<br>1.800.00<br>1.800.00<br>1.800.00<br>1.800.00<br>1.800.00<br>1.800.00<br>1.800.00<br>1.800.00<br>1.800.00<br>1.800.00<br>1.800.00<br>1.800.00<br>1.800.00<br>1.800.00<br>1.800.00<br>1.800.00<br>1.800.00<br>1.800.00<br>1.800.00<br>1.800.00<br>1.800.00<br>1.800.00<br>1.800.00<br>1.800.00<br>1.800.00<br>1.800.00<br>1.800.00<br>1.800.00<br>1.800.00<br>1.800.00<br>1.800.00<br>1.800.00<br>1.800.00<br>1.800.00<br>1.800.00<br>1.800.00<br>1.800.00<br>1.800.00<br>1.800.00<br>1.800.00<br>1.800.00<br>1.800.00<br>1.800.00<br>1.800.00<br>1.800.00<br>1.800.00<br>1.800.00<br>1.800.00<br>1.800.00<br>1.800.00<br>1.800.00<br>1.800.00<br>1.800.00<br>1.800.00<br>1.800.00<br>1.800.00<br>1.800.00<br>1.800.00<br>1.800.00<br>1.800.00<br>1.800.00<br>1.800.00<br>1.800.00<br>1.800.00<br>1.800.00<br>1.800.00<br>1.800.00<br>1.800.00<br>1.800.00<br>1.800.00<br>1.800.00<br>1.800.00<br>1.800.00<br>1.800.00<br>1.800.00<br>1.800.00<br>1.800.00<br>1.800.00<br>1.800.00<br>1.800.00<br>1.800.00<br>1.800.00<br>1.800.00<br>1.800.00<br>1.800.00<br>1.800.00<br>1.800.00<br>1.800.00<br>1.800.00<br>1.800.00<br>1.800.00<br>1.800.00<br>1.800.00<br>1.800.00<br>1.800.00<br>1.800.00<br>1.800.00<br>1.800.00<br>1.800.00<br>1.800.00<br>1.800.00<br>1.800.00<br>1.800.00<br>1.800.00<br>1.800.00<br>1.800.00<br>1.800.00<br>1.800.00<br>1.800.00<br>1.800.00<br>1.800.00<br>1.800.00<br>1.800.00<br>1.800.00<br>1.800.00<br>1.800.00<br>1.800.00<br>1.800.00<br>1.800.00<br>1.800.00<br>1.800.00<br>1.800.00<br>1.800.00<br>1.800.00<br>1.800.00<br>1.800.00<br>1.800.00<br>1.800.00<br>1.800.00<br>1.800.00<br>1.800.00<br>1.800.00<br>1.800.00<br>1.800.00<br>1.800.00<br>1.800.00                                                                                                  | 2.387.00<br>81.00<br>300.00<br>1.250.00<br>88.00<br>300.00<br>2.50.00<br>3.695.00<br>722.00<br>326.00<br>                                                                                                                                                                                                                                                                                                                                                                                                                                                                                                                                                                                                                                                                                                                                                                                                                                                                                                                                                                                                                                                                                                                                                                                                                                                                                                                                                                                                                                                                                                                                                                                                                                                                                                                                                                                                                                                                                                                                                                                                                                                                                                                                                                                                                                                                                                                                                                                                                                                                                                                                                                                                                                                                                                                        | 10%                                                                                                                                                                                                                                                                                                                                                                                                                                                                                                                                                                                                                                                                                                                                                                                                                                                                                                                                                                                                                                                                                                                                                                                                                                                                                                                                                                                                                                                                                                                                                                                                                                                                                                                                                                                                                                                                                                                                                                                                                                                                                                                                                                                                                                                                                                                                                                                                                                                                                                                                                                                                                                                                                                                                                                   | 3.000.00<br>81.00<br>300.00<br>1.250.00<br>88.00<br>300.00<br>3.000<br>722.00<br>0.00<br>0.00<br>0.22.00<br>0.00<br>0.00<br>0.00<br>0.00<br>0.00<br>0.00<br>0.00<br>0.00<br>0.00<br>0.00<br>0.00<br>0.00<br>0.00<br>0.00<br>0.00<br>0.00<br>0.00<br>0.00<br>0.00<br>0.00<br>0.00<br>0.00<br>0.00<br>0.00<br>0.00<br>0.00<br>0.00<br>0.00<br>0.00<br>0.00<br>0.00<br>0.00<br>0.00<br>0.00<br>0.00<br>0.00<br>0.00<br>0.00<br>0.00<br>0.00<br>0.00<br>0.00<br>0.00<br>0.00<br>0.00<br>0.00<br>0.00<br>0.00<br>0.00<br>0.00<br>0.00<br>0.00<br>0.00<br>0.00<br>0.00<br>0.00<br>0.00<br>0.00<br>0.00<br>0.00<br>0.00<br>0.00<br>0.00<br>0.00<br>0.00<br>0.00<br>0.00<br>0.00<br>0.00<br>0.00<br>0.00<br>0.00<br>0.00<br>0.00<br>0.00<br>0.00<br>0.00<br>0.00<br>0.00<br>0.00<br>0.00<br>0.00<br>0.00<br>0.00<br>0.00<br>0.00<br>0.00<br>0.00<br>0.00<br>0.00<br>0.00<br>0.00<br>0.00<br>0.00<br>0.00<br>0.00<br>0.00<br>0.00<br>0.00<br>0.00<br>0.00<br>0.00<br>0.00<br>0.00<br>0.00<br>0.00<br>0.00<br>0.00<br>0.00<br>0.00<br>0.00<br>0.00<br>0.00<br>0.00<br>0.00<br>0.00<br>0.00<br>0.00<br>0.00<br>0.00<br>0.00<br>0.00<br>0.00<br>0.00<br>0.00<br>0.00<br>0.00<br>0.00<br>0.00<br>0.00<br>0.00<br>0.00<br>0.00<br>0.00<br>0.00<br>0.00<br>0.00<br>0.00<br>0.00<br>0.00<br>0.00<br>0.00<br>0.00<br>0.00<br>0.00<br>0.00<br>0.00<br>0.00<br>0.00<br>0.00<br>0.00<br>0.00<br>0.00<br>0.00<br>0.00<br>0.00<br>0.00<br>0.00<br>0.00<br>0.00<br>0.00<br>0.00<br>0.00<br>0.00<br>0.00<br>0.00<br>0.00<br>0.00<br>0.00<br>0.00<br>0.00<br>0.00<br>0.00<br>0.00<br>0.00<br>0.00<br>0.00<br>0.00<br>0.00<br>0.00<br>0.00<br>0.00<br>0.00<br>0.00<br>0.00<br>0.00<br>0.00<br>0.00<br>0.00<br>0.00<br>0.00<br>0.00<br>0.00<br>0.00<br>0.00<br>0.00<br>0.00<br>0.00<br>0.00<br>0.00<br>0.00<br>0.00<br>0.00<br>0.00<br>0.00<br>0.00<br>0.00<br>0.00<br>0.00<br>0.00<br>0.00<br>0.00<br>0.00<br>0.00<br>0.00<br>0.00<br>0.00<br>0.00<br>0.00<br>0.00<br>0.00<br>0.00<br>0.00<br>0.00<br>0.00<br>0.00<br>0.00<br>0.00<br>0.00<br>0.00<br>0.00<br>0.00<br>0.00<br>0.00<br>0.00<br>0.00<br>0.00<br>0.00<br>0.00<br>0.00<br>0.00<br>0.00<br>0.00<br>0.00<br>0.00<br>0.00<br>0.00<br>0.00<br>0.00<br>0.00<br>0.00<br>0.00<br>0.00<br>0.00<br>0.00<br>0.00<br>0.00<br>0.00<br>0.00<br>0.00<br>0.00<br>0.00<br>0.00<br>0.00<br>0.00<br>0.00<br>0.00<br>0.00<br>0.00<br>0.00<br>0.00<br>0.00<br>0.00<br>0.00<br>0.00<br>0.00<br>0.00<br>0.00<br>0.00<br>0.00<br>0.00<br>0.00<br>0.00<br>0.00<br>0.00<br>0.00<br>0.00<br>0.00<br>0.00<br>0.00<br>0.00<br>0.00<br>0.00<br>0.00<br>0.00<br>0.00<br>0.00<br>0.00<br>0.00<br>0.00<br>0.00<br>0.00<br>0.00<br>0.00<br>0.00<br>0.00<br>0.00<br>0.00<br>0.00<br>0.00<br>0.00<br>0.00<br>0.00<br>0.00<br>0.00<br>0.00<br>0.00<br>0.00<br>0.00<br>0.00<br>0.00<br>0.00<br>0.00<br>0.00<br>0.00<br>0.00<br>0.00 | Roofina Receir Quote 1 (£9.366 +VAT) to be bome by WH.<br>rec. Accual<br>Village Green £2.250 excenditure to: 2023/24                                                                                                                                                                                                                                                                                                                                                                                                                                                                                                                                                                                                                                                                                                                                                                                                                                                                                                                                                                                                                                                                                                                                                                                                                                                                                                                                                                                                                                                                                                                                                                                                                                                                                                                                                                                                                                                                                                                                                                                                                                                                                                                                                                                                                                                                                                                                                                                                                                                                                                                                  | 0.0<br>-19.0<br>-140.0<br>0.0<br>-512.0<br>-1.000.0<br>0.0<br>-248.0<br>695.0<br>-240.0<br>-338.0<br>-338.0<br>-338.0<br>-338.0<br>-604.0                                                                                                                                                                                                                                                                                                                                                                                                                                                                                                                                                                                                                                                                                                                                                                                                                                                                                                                                                                                                                                                                                                                                                                                                                                                                                                                                                                                                                                                                                                                                                                                                                                                                                                                                                                                                                                                                                                                                                                                                                                                                                                                                                                                                                                                                                                                                                                                                                                                                                                                                                                                                                                                                                                                                                                                                                                                                                                                                                                                                                                            |                                                                                                                                                                                                                                                                                                                                                                                                                                                                                                                                                                                                                                                                                                                                                                                                                                                                                                                                                                                                                                                                                                                                                                                                                                                                                                                                                                                                                                                                                                                                                                                                                                                                                                                                                                                                                                                                                                                                                                                                                                                                                                                                                                                                                                                                                                                                                                                                                                                                                                                                                                                                                                                                                                                                                                                                                                                                                                                                                                                                                                                  |
| 4700         Idd Vilase Entrance Landscoring         41         1.000         44300         44300         44300         44300         44300         44300         44300         44300         44300         44300         44300         44300         44300         44300         44300         44300         44300         44300         44300         44300         44300         44300         44300         44300         44300         44300         44300         44300         44300         44300         44300         44300         44300         44300         44300         44300         44300         44300         44300         44300         44300         44300         44300         44300         44300         44300         44300         44300         44300         44300         44300         44300         44300         44300         44300         44300         44300         44300         44300         44300         44300         44300         44300         44300         44300         44300         44300         44300         44300         44300         44300         44300         44300         44300         44300         44300         44300         44300         44300         44300         44300         44300         44300                                                                                                                                                                                                                                                                                                                                                                                                                                                                                                                                                                                                                                                                                                                                                                                                                                                                                                                                                                                                                                                                                                                                                                                                                                                                                                                                                                                                                                                                                                                                                                                                                                                                                                                                                                                                                                                                                                                                                                                                                                                                                                                                                                                                                                                                                                                                                                                                                                                                                                                                                                                                                                                                                                                                                                                                                                                                                                                                                                                                                                                                                                                                                                                                                                                                                                                                                                                                                                                                                                                                                                                                                                                                                                                                                                                                                                                                                                                                                                                                                                                                                                                                                                                                                                                                                                                                                                                                                                                                                                                                                                                                                                                                                                                                                                                                                                                                                                                                                                                                                                                                                                                                                                                                                                                                                                                                                                                                                                                                                                                                                                                                                                                                                                                                                                                                                                                                                                                                                                                                                                                                                                                                                                                                                                                                                                                                                                                                                                                                                                                                                                                                                                                                                                                                                                                                                                                                                                                                                                                                                                                                                                                                                                                                                                                                                                                                                                                                                                                                                                                                                                                                                                                                                                                                                                                                                                                                                                                                                                                                                                                                                                                                                                                                                                                                                                                                                                                                                                                                                                                                                                                                                                                                                                                                                                                                                                                                                                                                                                                                                                                                                                                                                                                                                                                                                                                                                                                                                                                                                                                                                                                                                                                                                                                                                                                                                                                                                                                                                                                                                                                                                                                                                                                                                                                                                                                                                                                                                                                                                                                                                                                                                                                                                                                                                                                                                                                                                                                                                                                                                                                                                                                                                                                                                                                                                                                                                                                                                                                                                                                                                                                                                                                                                                                                                                                                                                                                                                                                                                                                                                                                                                                                                                                                                                                                                                                                                                                                                                                                                                                                                                                                                                                                                                                                                                                                                                                                                                                                                                                                                                                                                                                                                                                                                                                                                                                                                                                                                                                                                                                                                                                                                                                                                                                                                                                                                                                                                                                                                                                                                                                                                                                                                                                                                                                                                                                                                                                                                                                                                                                                                                                                                                                                                                                                                                                                                                                                                                                                                                                                                                                                                                                                                                                                                                                                                                                                                                                                                                                                                                                                                                                                                                                                                                                                                                                                                                                                                                                                                                                                                                                                                                                                                                                                                                                                                                                                                                                                                                                                                                                                                                                                                                                                                                                                                                                                                                                                                                                                                                                                                                                                                                                                                                                                                                       | Virol         Ideal         Ideal <th< td=""><td>4302<br/>4303<br/>4304<br/>4305<br/>4306<br/>4307<br/>4308<br/>4309<br/>4310<br/>4312<br/>4123<br/>4123</td><td>VILLACE MANTENANCE<br/>Grass Cuttine<br/>Classe Lottine<br/>Classe Lottine<br/>Classe Lottine<br/>Classe Lottine<br/>Classe Lottine<br/>Classe Lottine<br/>RoSPA PLate Instancia<br/>Winterton Hall - Leonalia Taminna &amp; Water Samolino<br/>Winterton Hall - Leonalia Taminna &amp; Water Samolino<br/>Winterton Hall - Leonalia Mantenance<br/>Winterton Hall - Leonalia Mantenance<br/>Publico Cata S Mantenance<br/>Banch Rediscement and Mantenance<br/>Winte &amp; Emersone Dela Committee Fund<br/>PRO&amp;CTS<br/>High Physica (Idemer Unamed Policet)</td><td>63<br/>64<br/>65<br/>66<br/>69<br/>70<br/>71<br/>72<br/>73<br/>74<br/>75<br/>76<br/>77<br/>78</td><td>119</td><td>3 000.00<br/>100.00<br/>440.00<br/>1.250.00<br/>300.00<br/>300.00<br/>240.00<br/>1.060.00<br/>1.060.00<br/>1.060.00<br/>1.2470.00<br/>12470.00<br/>20,000.00</td><td>2.387.00<br/>81.00<br/>300.00<br/>1.250.00<br/>88.00<br/>25.00<br/>3306.00<br/>722.00<br/>3366.00<br/>722.00<br/>3366.00<br/>.00<br/>3366.00<br/>.00<br/>.00<br/>.00</td><td>10%</td><td>3,000,00<br/>81,00<br/>300,00<br/>1,250,00<br/>388,00<br/>300,00<br/>52,00<br/>0,00<br/>3,582,00<br/>0,00<br/>0,00<br/>3,862,00<br/>0,00<br/>0,00<br/>0,00<br/>0,00<br/>0,00<br/>0,00<br/>0,00<br/>0,00<br/>0,00<br/>0,00<br/>0,00<br/>0,00<br/>0,00<br/>0,00<br/>0,00<br/>0,00<br/>0,00<br/>0,00<br/>0,00<br/>0,00<br/>0,00<br/>0,00<br/>0,00<br/>0,00<br/>0,00<br/>0,00<br/>0,00<br/>0,00<br/>0,00<br/>0,00<br/>0,00<br/>0,00<br/>0,00<br/>0,00<br/>0,00<br/>0,00<br/>0,00<br/>0,00<br/>0,00<br/>0,00<br/>0,00<br/>0,00<br/>0,00<br/>0,00<br/>0,00<br/>0,00<br/>0,00<br/>0,00<br/>0,00<br/>0,00<br/>0,00<br/>0,00<br/>0,00<br/>0,00<br/>0,00<br/>0,00<br/>0,00<br/>0,00<br/>0,00<br/>0,00<br/>0,00<br/>0,00<br/>0,00<br/>0,00<br/>0,00<br/>0,00<br/>0,00<br/>0,00<br/>0,00<br/>0,00<br/>0,00<br/>0,00<br/>0,00<br/>0,00<br/>0,00<br/>0,00<br/>0,00<br/>0,00<br/>0,00<br/>0,00<br/>0,00<br/>0,00<br/>0,00<br/>0,00<br/>0,00<br/>0,00<br/>0,00<br/>0,00<br/>0,00<br/>0,00<br/>0,00<br/>0,00<br/>0,00<br/>0,00<br/>0,00<br/>0,00<br/>0,00<br/>0,00<br/>0,00<br/>0,00<br/>0,00<br/>0,00<br/>0,00<br/>0,00<br/>0,00<br/>0,00<br/>0,00<br/>0,00<br/>0,00<br/>0,00<br/>0,00<br/>0,00<br/>0,00<br/>0,00<br/>0,00<br/>0,00<br/>0,00<br/>0,00<br/>0,00<br/>0,00<br/>0,00<br/>0,00<br/>0,00<br/>0,00<br/>0,00<br/>0,00<br/>0,00<br/>0,00<br/>0,00<br/>0,00<br/>0,00<br/>0,00<br/>0,00<br/>0,00<br/>0,00<br/>0,00<br/>0,00<br/>0,00<br/>0,00<br/>0,00<br/>0,00<br/>0,00<br/>0,00<br/>0,00<br/>0,00<br/>0,00<br/>0,00<br/>0,00<br/>0,00<br/>0,00<br/>0,00<br/>0,00<br/>0,00<br/>0,00<br/>0,00<br/>0,00<br/>0,00<br/>0,00<br/>0,00<br/>0,00<br/>0,00<br/>0,00<br/>0,00<br/>0,00<br/>0,00<br/>0,00<br/>0,00<br/>0,00<br/>0,00<br/>0,00<br/>0,00<br/>0,00<br/>0,00<br/>0,00<br/>0,00<br/>0,00<br/>0,00<br/>0,00<br/>0,00<br/>0,00<br/>0,00<br/>0,00<br/>0,00<br/>0,00<br/>0,00<br/>0,00<br/>0,00<br/>0,00<br/>0,00<br/>0,00<br/>0,00<br/>0,00<br/>0,00<br/>0,00<br/>0,00<br/>0,00<br/>0,00<br/>0,00<br/>0,00<br/>0,00<br/>0,00<br/>0,00<br/>0,00<br/>0,00<br/>0,00<br/>0,00<br/>0,00<br/>0,00<br/>0,00<br/>0,00<br/>0,00<br/>0,00<br/>0,00<br/>0,00<br/>0,00<br/>0,00<br/>0,00<br/>0,00<br/>0,00<br/>0,00<br/>0,00<br/>0,00<br/>0,00<br/>0,00<br/>0,00<br/>0,00<br/>0,00<br/>0,00<br/>0,00<br/>0,00<br/>0,00<br/>0,00<br/>0,00<br/>0,00<br/>0,00<br/>0,00<br/>0,00<br/>0,00<br/>0,00<br/>0,00<br/>0,00<br/>0,00<br/>0,00<br/>0,00<br/>0,00<br/>0,00<br/>0,00<br/>0,00<br/>0,00<br/>0,00<br/>0,00<br/>0,00<br/>0,00<br/>0,00<br/>0,00<br/>0,00<br/>0,00<br/>0,00<br/>0,00<br/>0,00<br/>0,00<br/>0,00<br/>0,00<br/>0,00<br/>0,00<br/>0,00<br/>0,00<br/>0,00<br/>0,00<br/>0,00<br/>0,00<br/>0,00<br/>0,00<br/>0,00<br/>0,00<br/>0,00<br/>0,00<br/>0,00<br/>0,00<br/>0,00<br/>0,00<br/>0,00<br/>0,00<br/>0,00<br/>0,00<br/>0,00<br/>0,00<br/>0,00<br/>0,00<br/>0,00<br/>0,00<br/>0,00<br/>0,00<br/>0,00<br/>0,00<br/>0,00<br/>0,00<br/>0,00<br/>0,00<br/>0,00<br/>0,00<br/>0,00<br/>0,00<br/>0,00<br/>0,00<br/>0,00<br/>0,00<br/>0,00<br/>0,00<br/>0,00<br/>0,00<br/>0,00<br/>0,00<br/>0,00<br/>0,00<br/>0,00<br/>0,00<br/>0,00<br/>0,00<br/>0,00<br/>0,00<br/>0,00<br/>0,00<br/>0,00<br/>0,00</td><td>Roofina Receir Quote 1 (£9.366 +VAT) to be bome by WH.<br/>rec. Accual<br/>Village Green £2.250 excenditure to: 2023/24</td><td>0.0<br/>-19.0<br/>-140.0<br/>0.0<br/>-512.0<br/>-1.000.0<br/>-248.0<br/>695.0<br/>-240.0<br/>-338.0<br/>-338.0<br/>-338.0<br/>-480.0<br/>-604.0</td></th<>                                                                                                                                                                                                                                                                                                                                                                                                                                                                                                                                                                                                                                                                                                                                                                                                                                                                                                                                                                                                                                                                                                                                                                                                                                                                                                                                                                                                                                                                                                                                                                                                                                                                                                                                                                                                                                                                                                                                                                                                                                                                                                                                                                                                                                                                                                                                                                                                                                                                                                                                                                                                                                                                                                                                                                                                                                                                                                                                                                                                                                                                                                                                                                                                                                                                                                                                                                                                                                                                                                                                                                                                                                                                                                                                                                                                                                                                                                                                                                                                                                                                                                                                                                                                                                                                                                                                                                                                                                                                                                                                                                                                                                                                                                                                                                                                                                                                                                                                                                                                                                                                                                                                                                                                                                                                                                                                                                                                                                                                                                                                                                                                                                                                                                                                                                                                                                                                                                                                                                                                                                                                                                                                                                                                                                                                                                                                                                                                                                                                                                                                                                                                                                                                                                                                                                                                                                                                                                                                                                                                                                                                                                                                                                                                                                                                                                                                                                                                                                                                                                                                                                                                                                                                                                                                                                                                                                                                                                                                                                                                                                                                                                                                                                                                                                                                                                                                                                                                                                                                                                                                                                                                                                                                                                                                                                                                                                                                                                                                                                                                                                                                                                                                                                                                                                                                                                                                                                                                                                                                                                                                                                                                                                                                                                                                                                                                                                                                                                                                                                                                                                                                                                                                                                                                                                                                                                                                                                                                                                                                                                                                                                                                                                                                                                                                                                                                                                                                                                                                                                                                                                                                      | 4302<br>4303<br>4304<br>4305<br>4306<br>4307<br>4308<br>4309<br>4310<br>4312<br>4123<br>4123                                                                                                                                                                                                                                                                                                                                                                                                                                                                                                                                                                                                                                                                                                                                                                                                                                                                                                                                                                                                                                                                                                                                                                                                                                                                                                                                                                                                                                                                                                                                                                                                                                                                                                                                                                                                                                                                                                                                                                                                           | VILLACE MANTENANCE<br>Grass Cuttine<br>Classe Lottine<br>Classe Lottine<br>Classe Lottine<br>Classe Lottine<br>Classe Lottine<br>Classe Lottine<br>RoSPA PLate Instancia<br>Winterton Hall - Leonalia Taminna & Water Samolino<br>Winterton Hall - Leonalia Taminna & Water Samolino<br>Winterton Hall - Leonalia Mantenance<br>Winterton Hall - Leonalia Mantenance<br>Publico Cata S Mantenance<br>Banch Rediscement and Mantenance<br>Winte & Emersone Dela Committee Fund<br>PRO&CTS<br>High Physica (Idemer Unamed Policet)                                                                                                                                                                                                                                                                                                                                                                                                                                                                                                                                                                                                                                                                                                                                                                                                                                                                                                                                                                                                                                                                                                                                                                                                                                                                                                                                                                                                                                                                                                                                                                                              | 63<br>64<br>65<br>66<br>69<br>70<br>71<br>72<br>73<br>74<br>75<br>76<br>77<br>78                                                                                                                                                                                                                                                                                                                                                                                                                                                                                                                                                                                                                                                                                                                                                                                                                                                                                                                                                                                                                                                                                                                                                                                                                                                                                                                                                                                                                                                                                                                                                                                                                                                                                                                                                                                                                                                        | 119                                                                                                                        | 3 000.00<br>100.00<br>440.00<br>1.250.00<br>300.00<br>300.00<br>240.00<br>1.060.00<br>1.060.00<br>1.060.00<br>1.2470.00<br>12470.00<br>20,000.00                                                                                                                                                                                                                                                                                                                                                                                                                                                                                                                                                                                                                                                                                                                                                                                                                                                                                                                                                                                                                                                                                                                                                                                                                                                                                                                                                                                                                                                                                                                                                                                                                                                                                                                                                                                                                                                                                                                                                                                                                                                                                                                                                                                                                                                                                                                                                                                                                                                                                                          | 2.387.00<br>81.00<br>300.00<br>1.250.00<br>88.00<br>25.00<br>3306.00<br>722.00<br>3366.00<br>722.00<br>3366.00<br>.00<br>3366.00<br>.00<br>.00<br>.00                                                                                                                                                                                                                                                                                                                                                                                                                                                                                                                                                                                                                                                                                                                                                                                                                                                                                                                                                                                                                                                                                                                                                                                                                                                                                                                                                                                                                                                                                                                                                                                                                                                                                                                                                                                                                                                                                                                                                                                                                                                                                                                                                                                                                                                                                                                                                                                                                                                                                                                                                                                                                                                                            | 10%                                                                                                                                                                                                                                                                                                                                                                                                                                                                                                                                                                                                                                                                                                                                                                                                                                                                                                                                                                                                                                                                                                                                                                                                                                                                                                                                                                                                                                                                                                                                                                                                                                                                                                                                                                                                                                                                                                                                                                                                                                                                                                                                                                                                                                                                                                                                                                                                                                                                                                                                                                                                                                                                                                                                                                   | 3,000,00<br>81,00<br>300,00<br>1,250,00<br>388,00<br>300,00<br>52,00<br>0,00<br>3,582,00<br>0,00<br>0,00<br>3,862,00<br>0,00<br>0,00<br>0,00<br>0,00<br>0,00<br>0,00<br>0,00<br>0,00<br>0,00<br>0,00<br>0,00<br>0,00<br>0,00<br>0,00<br>0,00<br>0,00<br>0,00<br>0,00<br>0,00<br>0,00<br>0,00<br>0,00<br>0,00<br>0,00<br>0,00<br>0,00<br>0,00<br>0,00<br>0,00<br>0,00<br>0,00<br>0,00<br>0,00<br>0,00<br>0,00<br>0,00<br>0,00<br>0,00<br>0,00<br>0,00<br>0,00<br>0,00<br>0,00<br>0,00<br>0,00<br>0,00<br>0,00<br>0,00<br>0,00<br>0,00<br>0,00<br>0,00<br>0,00<br>0,00<br>0,00<br>0,00<br>0,00<br>0,00<br>0,00<br>0,00<br>0,00<br>0,00<br>0,00<br>0,00<br>0,00<br>0,00<br>0,00<br>0,00<br>0,00<br>0,00<br>0,00<br>0,00<br>0,00<br>0,00<br>0,00<br>0,00<br>0,00<br>0,00<br>0,00<br>0,00<br>0,00<br>0,00<br>0,00<br>0,00<br>0,00<br>0,00<br>0,00<br>0,00<br>0,00<br>0,00<br>0,00<br>0,00<br>0,00<br>0,00<br>0,00<br>0,00<br>0,00<br>0,00<br>0,00<br>0,00<br>0,00<br>0,00<br>0,00<br>0,00<br>0,00<br>0,00<br>0,00<br>0,00<br>0,00<br>0,00<br>0,00<br>0,00<br>0,00<br>0,00<br>0,00<br>0,00<br>0,00<br>0,00<br>0,00<br>0,00<br>0,00<br>0,00<br>0,00<br>0,00<br>0,00<br>0,00<br>0,00<br>0,00<br>0,00<br>0,00<br>0,00<br>0,00<br>0,00<br>0,00<br>0,00<br>0,00<br>0,00<br>0,00<br>0,00<br>0,00<br>0,00<br>0,00<br>0,00<br>0,00<br>0,00<br>0,00<br>0,00<br>0,00<br>0,00<br>0,00<br>0,00<br>0,00<br>0,00<br>0,00<br>0,00<br>0,00<br>0,00<br>0,00<br>0,00<br>0,00<br>0,00<br>0,00<br>0,00<br>0,00<br>0,00<br>0,00<br>0,00<br>0,00<br>0,00<br>0,00<br>0,00<br>0,00<br>0,00<br>0,00<br>0,00<br>0,00<br>0,00<br>0,00<br>0,00<br>0,00<br>0,00<br>0,00<br>0,00<br>0,00<br>0,00<br>0,00<br>0,00<br>0,00<br>0,00<br>0,00<br>0,00<br>0,00<br>0,00<br>0,00<br>0,00<br>0,00<br>0,00<br>0,00<br>0,00<br>0,00<br>0,00<br>0,00<br>0,00<br>0,00<br>0,00<br>0,00<br>0,00<br>0,00<br>0,00<br>0,00<br>0,00<br>0,00<br>0,00<br>0,00<br>0,00<br>0,00<br>0,00<br>0,00<br>0,00<br>0,00<br>0,00<br>0,00<br>0,00<br>0,00<br>0,00<br>0,00<br>0,00<br>0,00<br>0,00<br>0,00<br>0,00<br>0,00<br>0,00<br>0,00<br>0,00<br>0,00<br>0,00<br>0,00<br>0,00<br>0,00<br>0,00<br>0,00<br>0,00<br>0,00<br>0,00<br>0,00<br>0,00<br>0,00<br>0,00<br>0,00<br>0,00<br>0,00<br>0,00<br>0,00<br>0,00<br>0,00<br>0,00<br>0,00<br>0,00<br>0,00<br>0,00<br>0,00<br>0,00<br>0,00<br>0,00<br>0,00<br>0,00<br>0,00<br>0,00<br>0,00<br>0,00<br>0,00<br>0,00<br>0,00<br>0,00<br>0,00<br>0,00<br>0,00<br>0,00<br>0,00<br>0,00<br>0,00<br>0,00<br>0,00<br>0,00<br>0,00<br>0,00<br>0,00<br>0,00<br>0,00<br>0,00<br>0,00<br>0,00<br>0,00<br>0,00<br>0,00<br>0,00<br>0,00<br>0,00<br>0,00<br>0,00<br>0,00<br>0,00<br>0,00<br>0,00<br>0,00<br>0,00<br>0,00<br>0,00<br>0,00<br>0,00<br>0,00<br>0,00<br>0,00<br>0,00<br>0,00<br>0,00<br>0,00<br>0,00<br>0,00<br>0,00<br>0,00<br>0,00<br>0,00<br>0,00     | Roofina Receir Quote 1 (£9.366 +VAT) to be bome by WH.<br>rec. Accual<br>Village Green £2.250 excenditure to: 2023/24                                                                                                                                                                                                                                                                                                                                                                                                                                                                                                                                                                                                                                                                                                                                                                                                                                                                                                                                                                                                                                                                                                                                                                                                                                                                                                                                                                                                                                                                                                                                                                                                                                                                                                                                                                                                                                                                                                                                                                                                                                                                                                                                                                                                                                                                                                                                                                                                                                                                                                                                  | 0.0<br>-19.0<br>-140.0<br>0.0<br>-512.0<br>-1.000.0<br>-248.0<br>695.0<br>-240.0<br>-338.0<br>-338.0<br>-338.0<br>-480.0<br>-604.0                                                                                                                                                                                                                                                                                                                                                                                                                                                                                                                                                                                                                                                                                                                                                                                                                                                                                                                                                                                                                                                                                                                                                                                                                                                                                                                                                                                                                                                                                                                                                                                                                                                                                                                                                                                                                                                                                                                                                                                                                                                                                                                                                                                                                                                                                                                                                                                                                                                                                                                                                                                                                                                                                                                                                                                                                                                                                                                                                                                                                                                   |                                                                                                                                                                                                                                                                                                                                                                                                                                                                                                                                                                                                                                                                                                                                                                                                                                                                                                                                                                                                                                                                                                                                                                                                                                                                                                                                                                                                                                                                                                                                                                                                                                                                                                                                                                                                                                                                                                                                                                                                                                                                                                                                                                                                                                                                                                                                                                                                                                                                                                                                                                                                                                                                                                                                                                                                                                                                                                                                                                                                                                                  |
| 4701         Interest on Fulle Works Lon (FWBL)         48         32227         32227         32227         32227         32227         32227         32277         48         5227         327         48         500         500         500         500         500         500         500         500         500         500         500         500         500         500         500         500         500         500         500         500         500         500         500         500         500         500         500         500         500         500         500         500         500         500         500         500         500         500         500         500         500         500         500         500         500         500         500         500         500         500         500         500         500         500         500         500         500         500         500         500         500         500         500         500         500         500         500         500         500         500         500         500         500         500         500         500         500         500         500         500         500 </td <td>Virtual Column Stress of Public Version Consultancy         S2.372         S2.372<td>4302<br/>4303<br/>4304<br/>4305<br/>4306<br/>4307<br/>4308<br/>4309<br/>4310<br/>4312<br/>4123<br/>4123<br/>4107<br/>4313</td><td>VIL LACE MAINTENANCE     Grank Cutting     Grank     Grank Cutting     Grank Cutting     Grank     Grank</td><td>63<br/>64<br/>65<br/>66<br/>67<br/>68<br/>69<br/>70<br/>71<br/>72<br/>73<br/>74<br/>75<br/>76<br/>77<br/>78<br/>79</td><td>119</td><td>3.000.00<br/>100.00<br/>440.00<br/>1.250.00<br/>600.00<br/>300.00<br/>300.00<br/>300.00<br/>1.060.00<br/>1.660.00<br/>1.80.00<br/>1.240.00<br/>2.20.000.00<br/>2.20.000.00<br/>2.20.000.00<br/>2.20.000.00<br/>2.20.000.00<br/>2.20.000.00<br/>2.20.000.00<br/>2.20.000.00<br/>2.20.000.00<br/>2.20.000.00<br/>2.20.000.00<br/>2.20.000.00<br/>2.20.000.00<br/>2.20.000.00<br/>2.20.000.00<br/>3.20.00<br/>3.20.00<br/>3.20.00<br/>3.20.00<br/>3.20.00<br/>3.20.00<br/>3.20.00<br/>3.20.00<br/>3.20.00<br/>3.20.00<br/>3.20.00<br/>3.20.00<br/>3.20.00<br/>3.20.00<br/>3.20.00<br/>3.20.00<br/>3.20.00<br/>3.20.00<br/>3.20.00<br/>3.20.00<br/>3.20.00<br/>3.20.00<br/>3.20.00<br/>3.20.00<br/>3.20.00<br/>3.20.00<br/>3.20.00<br/>3.20.00<br/>3.20.00<br/>3.20.00<br/>3.20.00<br/>3.20.00<br/>3.20.00<br/>3.20.00<br/>3.20.00<br/>3.20.00<br/>3.20.00<br/>3.20.00<br/>3.20.00<br/>3.20.00<br/>3.20.00<br/>3.20.00<br/>3.20.00<br/>3.20.00<br/>3.20.00<br/>3.20.00<br/>3.20.00<br/>3.20.00<br/>3.20.00<br/>3.20.00<br/>3.20.00<br/>3.20.00<br/>3.20.00<br/>3.20.00<br/>3.20.00<br/>3.20.00<br/>3.20.00<br/>3.20.00<br/>3.20.00<br/>3.20.00<br/>3.20.00<br/>3.20.00<br/>3.20.00<br/>3.20.00<br/>3.20.00<br/>3.20.00<br/>3.20.00<br/>3.20.00<br/>3.20.00<br/>3.20.00<br/>3.20.00<br/>3.20.00<br/>3.20.00<br/>3.20.00<br/>3.20.00<br/>3.20.00<br/>3.20.00<br/>3.20.00<br/>3.20.00<br/>3.20.00<br/>3.20.00<br/>3.20.00<br/>3.20.00<br/>3.20.00<br/>3.20.00<br/>3.20.00<br/>3.20.00<br/>3.20.00<br/>3.20.00<br/>3.20.00<br/>3.20.00<br/>3.20.00<br/>3.20.00<br/>3.20.00<br/>3.20.00<br/>3.20.00<br/>3.20.00<br/>3.20.00<br/>3.20.00<br/>3.20.00<br/>3.20.00<br/>3.20.00<br/>3.20.00<br/>3.20.00<br/>3.20.00<br/>3.20.00<br/>3.20.00<br/>3.20.00<br/>3.20.00<br/>3.20.00<br/>3.20.00<br/>3.20.00<br/>3.20.00<br/>3.20.00<br/>3.20.00<br/>3.20.00<br/>3.20.00<br/>3.20.00<br/>3.20.00<br/>3.20.00<br/>3.20.00<br/>3.20.00<br/>3.20.00<br/>3.20.00<br/>3.20.00<br/>3.20.00<br/>3.20.00<br/>3.20.00<br/>3.20.00<br/>3.20.00<br/>3.20.00<br/>3.20.00<br/>3.20.00<br/>3.20.00<br/>3.20.00<br/>3.20.00<br/>3.20.00<br/>3.20.00<br/>3.20.00<br/>3.20.00<br/>3.20.00<br/>3.20.00<br/>3.20.00<br/>3.20.00<br/>3.20.00<br/>3.20.00<br/>3.20.00<br/>3.20.00<br/>3.20.00<br/>3.20.00<br/>3.20.00<br/>3.20.00<br/>3.20.00<br/>3.20.00<br/>3.20.00<br/>3.20.00<br/>3.20.00<br/>3.20.00<br/>3.20.00<br/>3.20.00<br/>3.20.00<br/>3.20.00<br/>3.20.00<br/>3.20.00<br/>3.20.00<br/>3.20.00<br/>3.20.00<br/>3.20.00<br/>3.20.00<br/>3.20.00<br/>3.20.00<br/>3.20.00<br/>3.20.00<br/>3.20.00<br/>3.20.00<br/>3.20.00<br/>3.20.00<br/>3.20.00<br/>3.20.00<br/>3.20.00<br/>3.20.00<br/>3.20.00<br/>3.20.00<br/>3.20.00<br/>3.20.00<br/>3.20.00<br/>3.20.00<br/>3.20.00<br/>3.20.00<br/>3.20.00<br/>3.20.00<br/>3.20.00<br/>3.20.00<br/>3.20.00</td><td>2.387.00<br/>81.00<br/>300.00<br/>1.250.00<br/>88.00<br/>25.00<br/>3.695.00<br/>722.00<br/>326.00<br/></td><td>10%</td><td>3.000.00<br/>81.00<br/>300.00<br/>1.250.00<br/>88.00<br/>300.00<br/>52.00<br/>0.00<br/>722.00<br/>722.00<br/>9.834.00<br/>9.834.00<br/>0.00<br/>0.00<br/>0.00<br/>0.00<br/>0.00<br/>0.00<br/>0.00<br/>0.00<br/>0.00<br/>0.00<br/>0.00<br/>0.00<br/>0.00<br/>0.00<br/>0.00<br/>0.00<br/>0.00<br/>0.00<br/>0.00<br/>0.00<br/>0.00<br/>0.00<br/>0.00<br/>0.00<br/>0.00<br/>0.00<br/>0.00<br/>0.00<br/>0.00<br/>0.00<br/>0.00<br/>0.00<br/>0.00<br/>0.00<br/>0.00<br/>0.00<br/>0.00<br/>0.00<br/>0.00<br/>0.00<br/>0.00<br/>0.00<br/>0.00<br/>0.00<br/>0.00<br/>0.00<br/>0.00<br/>0.00<br/>0.00<br/>0.00<br/>0.00<br/>0.00<br/>0.00<br/>0.00<br/>0.00<br/>0.00<br/>0.00<br/>0.00<br/>0.00<br/>0.00<br/>0.00<br/>0.00<br/>0.00<br/>0.00<br/>0.00<br/>0.00<br/>0.00<br/>0.00<br/>0.00<br/>0.00<br/>0.00<br/>0.00<br/>0.00<br/>0.00<br/>0.00<br/>0.00<br/>0.00<br/>0.00<br/>0.00<br/>0.00<br/>0.00<br/>0.00<br/>0.00<br/>0.00<br/>0.00<br/>0.00<br/>0.00<br/>0.00<br/>0.00<br/>0.00<br/>0.00<br/>0.00<br/>0.00<br/>0.00<br/>0.00<br/>0.00<br/>0.00<br/>0.00<br/>0.00<br/>0.00<br/>0.00<br/>0.00<br/>0.00<br/>0.00<br/>0.00<br/>0.00<br/>0.00<br/>0.00<br/>0.00<br/>0.00<br/>0.00<br/>0.00<br/>0.00<br/>0.00<br/>0.00<br/>0.00<br/>0.00<br/>0.00<br/>0.00<br/>0.00<br/>0.00<br/>0.00<br/>0.00<br/>0.00<br/>0.00<br/>0.00<br/>0.00<br/>0.00<br/>0.00<br/>0.00<br/>0.00<br/>0.00<br/>0.00<br/>0.00<br/>0.00<br/>0.00<br/>0.00<br/>0.00<br/>0.00<br/>0.00<br/>0.00<br/>0.00<br/>0.00<br/>0.00<br/>0.00<br/>0.00<br/>0.00<br/>0.00<br/>0.00<br/>0.00<br/>0.00<br/>0.00<br/>0.00<br/>0.00<br/>0.00<br/>0.00<br/>0.00<br/>0.00<br/>0.00<br/>0.00<br/>0.00<br/>0.00<br/>0.00<br/>0.00<br/>0.00<br/>0.00<br/>0.00<br/>0.00<br/>0.00<br/>0.00<br/>0.00<br/>0.00<br/>0.00<br/>0.00<br/>0.00<br/>0.00<br/>0.00<br/>0.00<br/>0.00<br/>0.00<br/>0.00<br/>0.00<br/>0.00<br/>0.00<br/>0.00<br/>0.00<br/>0.00<br/>0.00<br/>0.00<br/>0.00<br/>0.00<br/>0.00<br/>0.00<br/>0.00<br/>0.00<br/>0.00<br/>0.00<br/>0.00<br/>0.00<br/>0.00<br/>0.00<br/>0.00<br/>0.00<br/>0.00<br/>0.00<br/>0.00<br/>0.00<br/>0.00<br/>0.00<br/>0.00<br/>0.00<br/>0.00<br/>0.00<br/>0.00<br/>0.00<br/>0.00<br/>0.00<br/>0.00<br/>0.00<br/>0.00<br/>0.00<br/>0.00<br/>0.00<br/>0.00<br/>0.00<br/>0.00<br/>0.00<br/>0.00<br/>0.00<br/>0.00<br/>0.00<br/>0.00<br/>0.00<br/>0.00<br/>0.00<br/>0.00<br/>0.00<br/>0.00<br/>0.00<br/>0.00<br/>0.00<br/>0.00<br/>0.00<br/>0.00<br/>0.00<br/>0.00<br/>0.00<br/>0.00<br/>0.00<br/>0.00<br/>0.00<br/>0.00<br/>0.00<br/>0.00<br/>0.00<br/>0.00<br/>0.00<br/>0.00<br/>0.00<br/>0.00<br/>0.00<br/>0.00<br/>0.00<br/>0.00<br/>0.00<br/>0.00<br/>0.00<br/>0.00<br/>0.00<br/>0.00<br/>0.00<br/>0.00<br/>0.00<br/>0.00<br/>0.00<br/>0.00<br/>0.00<br/>0.00<br/>0.00<br/>0.00<br/>0.00<br/>0.00<br/>0.00<br/>0.00<br/>0.00<br/>0.00<br/>0.00<br/>0.00<br/>0.00<br/>0.00<br/>0.00<br/>0.00<br/>0.00<br/>0.00<br/>0.00<br/>0.00<br/>0.00<br/>0.00<br/>0.00<br/>0.00<br/>0.00<br/>0.00<br/>0.00<br/>0.00<br/>0.00<br/>0.00<br/>0.00<br/>0.00<br/>0.00<br/>0.00<br/>0.00<br/>0.00<br/>0.00<br/>0.00<br/>0.00<br/>0.00<br/>0.00<br/>0.00<br/>0.00<br/>0.00<br/>0.00<br/>0.00<br/>0.00<br/>0.00<br/>0.0</td><td>Roofino Resair Quote 1 (£9.366 +VAT) to be borne by WH.<br/>Inc. Account<br/>Villaos Green £2.250 excenditure to 2023/24<br/>Full £20.000 to be reassed for 23/24 and 24/25</td><td>0.0<br/>-19.0<br/>-140.0<br/>0.0<br/>-512.0<br/>-1.000.0<br/>-248.0<br/>695.0<br/>-240.0<br/>-338.0<br/>-338.0<br/>-338.0<br/>-480.0<br/>-604.0</td></td>                                                                                                                                                                                                                                                                                                                                                                                                                                                                                                                                                                                                                                                                                                                                                                                                                                                                                                                                                                                                                                                                                                                                                                                                                                                                                                                                                                                                                                                                                                                                                                                                                                                                                                                                                                                                                                                                                                                                                                                                                                                                                                                                                                                                                                                                                                                                                                                                                                                                                                                                                                                                                                                                                                                                                                                                                                                                                                                                                                                                                                                                                                                                                                                                                                                                                                                                                                                                                                                                                                                                                                                                                                                                                                                                                                                                                                                                                                                                                                                                                                                                                                                                                                                                                                                                                                                                                                                                                                                                                                                                                                                                                                                                                                                                                                                                                                                                                                                                                                                                                                                                                                                                                                                                                                                                                                                                                                                                                                                                                                                                                                                                                                                                                                                                                                                                                                                                                                                                                                                                                                                                                                                                                                                                                                                                                                                                                                                                                                                                                                                                                                                                                                                                                                                                                                                                                                                                                                                                                                                                                                                | Virtual Column Stress of Public Version Consultancy         S2.372         S2.372 <td>4302<br/>4303<br/>4304<br/>4305<br/>4306<br/>4307<br/>4308<br/>4309<br/>4310<br/>4312<br/>4123<br/>4123<br/>4107<br/>4313</td> <td>VIL LACE MAINTENANCE     Grank Cutting     Grank     Grank Cutting     Grank Cutting     Grank     Grank</td> <td>63<br/>64<br/>65<br/>66<br/>67<br/>68<br/>69<br/>70<br/>71<br/>72<br/>73<br/>74<br/>75<br/>76<br/>77<br/>78<br/>79</td> <td>119</td> <td>3.000.00<br/>100.00<br/>440.00<br/>1.250.00<br/>600.00<br/>300.00<br/>300.00<br/>300.00<br/>1.060.00<br/>1.660.00<br/>1.80.00<br/>1.240.00<br/>2.20.000.00<br/>2.20.000.00<br/>2.20.000.00<br/>2.20.000.00<br/>2.20.000.00<br/>2.20.000.00<br/>2.20.000.00<br/>2.20.000.00<br/>2.20.000.00<br/>2.20.000.00<br/>2.20.000.00<br/>2.20.000.00<br/>2.20.000.00<br/>2.20.000.00<br/>2.20.000.00<br/>3.20.00<br/>3.20.00<br/>3.20.00<br/>3.20.00<br/>3.20.00<br/>3.20.00<br/>3.20.00<br/>3.20.00<br/>3.20.00<br/>3.20.00<br/>3.20.00<br/>3.20.00<br/>3.20.00<br/>3.20.00<br/>3.20.00<br/>3.20.00<br/>3.20.00<br/>3.20.00<br/>3.20.00<br/>3.20.00<br/>3.20.00<br/>3.20.00<br/>3.20.00<br/>3.20.00<br/>3.20.00<br/>3.20.00<br/>3.20.00<br/>3.20.00<br/>3.20.00<br/>3.20.00<br/>3.20.00<br/>3.20.00<br/>3.20.00<br/>3.20.00<br/>3.20.00<br/>3.20.00<br/>3.20.00<br/>3.20.00<br/>3.20.00<br/>3.20.00<br/>3.20.00<br/>3.20.00<br/>3.20.00<br/>3.20.00<br/>3.20.00<br/>3.20.00<br/>3.20.00<br/>3.20.00<br/>3.20.00<br/>3.20.00<br/>3.20.00<br/>3.20.00<br/>3.20.00<br/>3.20.00<br/>3.20.00<br/>3.20.00<br/>3.20.00<br/>3.20.00<br/>3.20.00<br/>3.20.00<br/>3.20.00<br/>3.20.00<br/>3.20.00<br/>3.20.00<br/>3.20.00<br/>3.20.00<br/>3.20.00<br/>3.20.00<br/>3.20.00<br/>3.20.00<br/>3.20.00<br/>3.20.00<br/>3.20.00<br/>3.20.00<br/>3.20.00<br/>3.20.00<br/>3.20.00<br/>3.20.00<br/>3.20.00<br/>3.20.00<br/>3.20.00<br/>3.20.00<br/>3.20.00<br/>3.20.00<br/>3.20.00<br/>3.20.00<br/>3.20.00<br/>3.20.00<br/>3.20.00<br/>3.20.00<br/>3.20.00<br/>3.20.00<br/>3.20.00<br/>3.20.00<br/>3.20.00<br/>3.20.00<br/>3.20.00<br/>3.20.00<br/>3.20.00<br/>3.20.00<br/>3.20.00<br/>3.20.00<br/>3.20.00<br/>3.20.00<br/>3.20.00<br/>3.20.00<br/>3.20.00<br/>3.20.00<br/>3.20.00<br/>3.20.00<br/>3.20.00<br/>3.20.00<br/>3.20.00<br/>3.20.00<br/>3.20.00<br/>3.20.00<br/>3.20.00<br/>3.20.00<br/>3.20.00<br/>3.20.00<br/>3.20.00<br/>3.20.00<br/>3.20.00<br/>3.20.00<br/>3.20.00<br/>3.20.00<br/>3.20.00<br/>3.20.00<br/>3.20.00<br/>3.20.00<br/>3.20.00<br/>3.20.00<br/>3.20.00<br/>3.20.00<br/>3.20.00<br/>3.20.00<br/>3.20.00<br/>3.20.00<br/>3.20.00<br/>3.20.00<br/>3.20.00<br/>3.20.00<br/>3.20.00<br/>3.20.00<br/>3.20.00<br/>3.20.00<br/>3.20.00<br/>3.20.00<br/>3.20.00<br/>3.20.00<br/>3.20.00<br/>3.20.00<br/>3.20.00<br/>3.20.00<br/>3.20.00<br/>3.20.00<br/>3.20.00<br/>3.20.00<br/>3.20.00<br/>3.20.00<br/>3.20.00<br/>3.20.00<br/>3.20.00<br/>3.20.00<br/>3.20.00<br/>3.20.00<br/>3.20.00<br/>3.20.00<br/>3.20.00<br/>3.20.00<br/>3.20.00<br/>3.20.00<br/>3.20.00<br/>3.20.00<br/>3.20.00<br/>3.20.00<br/>3.20.00<br/>3.20.00<br/>3.20.00<br/>3.20.00<br/>3.20.00<br/>3.20.00<br/>3.20.00<br/>3.20.00<br/>3.20.00<br/>3.20.00<br/>3.20.00<br/>3.20.00<br/>3.20.00<br/>3.20.00<br/>3.20.00<br/>3.20.00<br/>3.20.00<br/>3.20.00</td> <td>2.387.00<br/>81.00<br/>300.00<br/>1.250.00<br/>88.00<br/>25.00<br/>3.695.00<br/>722.00<br/>326.00<br/></td> <td>10%</td> <td>3.000.00<br/>81.00<br/>300.00<br/>1.250.00<br/>88.00<br/>300.00<br/>52.00<br/>0.00<br/>722.00<br/>722.00<br/>9.834.00<br/>9.834.00<br/>0.00<br/>0.00<br/>0.00<br/>0.00<br/>0.00<br/>0.00<br/>0.00<br/>0.00<br/>0.00<br/>0.00<br/>0.00<br/>0.00<br/>0.00<br/>0.00<br/>0.00<br/>0.00<br/>0.00<br/>0.00<br/>0.00<br/>0.00<br/>0.00<br/>0.00<br/>0.00<br/>0.00<br/>0.00<br/>0.00<br/>0.00<br/>0.00<br/>0.00<br/>0.00<br/>0.00<br/>0.00<br/>0.00<br/>0.00<br/>0.00<br/>0.00<br/>0.00<br/>0.00<br/>0.00<br/>0.00<br/>0.00<br/>0.00<br/>0.00<br/>0.00<br/>0.00<br/>0.00<br/>0.00<br/>0.00<br/>0.00<br/>0.00<br/>0.00<br/>0.00<br/>0.00<br/>0.00<br/>0.00<br/>0.00<br/>0.00<br/>0.00<br/>0.00<br/>0.00<br/>0.00<br/>0.00<br/>0.00<br/>0.00<br/>0.00<br/>0.00<br/>0.00<br/>0.00<br/>0.00<br/>0.00<br/>0.00<br/>0.00<br/>0.00<br/>0.00<br/>0.00<br/>0.00<br/>0.00<br/>0.00<br/>0.00<br/>0.00<br/>0.00<br/>0.00<br/>0.00<br/>0.00<br/>0.00<br/>0.00<br/>0.00<br/>0.00<br/>0.00<br/>0.00<br/>0.00<br/>0.00<br/>0.00<br/>0.00<br/>0.00<br/>0.00<br/>0.00<br/>0.00<br/>0.00<br/>0.00<br/>0.00<br/>0.00<br/>0.00<br/>0.00<br/>0.00<br/>0.00<br/>0.00<br/>0.00<br/>0.00<br/>0.00<br/>0.00<br/>0.00<br/>0.00<br/>0.00<br/>0.00<br/>0.00<br/>0.00<br/>0.00<br/>0.00<br/>0.00<br/>0.00<br/>0.00<br/>0.00<br/>0.00<br/>0.00<br/>0.00<br/>0.00<br/>0.00<br/>0.00<br/>0.00<br/>0.00<br/>0.00<br/>0.00<br/>0.00<br/>0.00<br/>0.00<br/>0.00<br/>0.00<br/>0.00<br/>0.00<br/>0.00<br/>0.00<br/>0.00<br/>0.00<br/>0.00<br/>0.00<br/>0.00<br/>0.00<br/>0.00<br/>0.00<br/>0.00<br/>0.00<br/>0.00<br/>0.00<br/>0.00<br/>0.00<br/>0.00<br/>0.00<br/>0.00<br/>0.00<br/>0.00<br/>0.00<br/>0.00<br/>0.00<br/>0.00<br/>0.00<br/>0.00<br/>0.00<br/>0.00<br/>0.00<br/>0.00<br/>0.00<br/>0.00<br/>0.00<br/>0.00<br/>0.00<br/>0.00<br/>0.00<br/>0.00<br/>0.00<br/>0.00<br/>0.00<br/>0.00<br/>0.00<br/>0.00<br/>0.00<br/>0.00<br/>0.00<br/>0.00<br/>0.00<br/>0.00<br/>0.00<br/>0.00<br/>0.00<br/>0.00<br/>0.00<br/>0.00<br/>0.00<br/>0.00<br/>0.00<br/>0.00<br/>0.00<br/>0.00<br/>0.00<br/>0.00<br/>0.00<br/>0.00<br/>0.00<br/>0.00<br/>0.00<br/>0.00<br/>0.00<br/>0.00<br/>0.00<br/>0.00<br/>0.00<br/>0.00<br/>0.00<br/>0.00<br/>0.00<br/>0.00<br/>0.00<br/>0.00<br/>0.00<br/>0.00<br/>0.00<br/>0.00<br/>0.00<br/>0.00<br/>0.00<br/>0.00<br/>0.00<br/>0.00<br/>0.00<br/>0.00<br/>0.00<br/>0.00<br/>0.00<br/>0.00<br/>0.00<br/>0.00<br/>0.00<br/>0.00<br/>0.00<br/>0.00<br/>0.00<br/>0.00<br/>0.00<br/>0.00<br/>0.00<br/>0.00<br/>0.00<br/>0.00<br/>0.00<br/>0.00<br/>0.00<br/>0.00<br/>0.00<br/>0.00<br/>0.00<br/>0.00<br/>0.00<br/>0.00<br/>0.00<br/>0.00<br/>0.00<br/>0.00<br/>0.00<br/>0.00<br/>0.00<br/>0.00<br/>0.00<br/>0.00<br/>0.00<br/>0.00<br/>0.00<br/>0.00<br/>0.00<br/>0.00<br/>0.00<br/>0.00<br/>0.00<br/>0.00<br/>0.00<br/>0.00<br/>0.00<br/>0.00<br/>0.00<br/>0.00<br/>0.00<br/>0.00<br/>0.00<br/>0.00<br/>0.00<br/>0.00<br/>0.00<br/>0.00<br/>0.00<br/>0.00<br/>0.00<br/>0.00<br/>0.00<br/>0.00<br/>0.00<br/>0.00<br/>0.00<br/>0.00<br/>0.00<br/>0.00<br/>0.00<br/>0.00<br/>0.00<br/>0.00<br/>0.00<br/>0.00<br/>0.00<br/>0.00<br/>0.00<br/>0.00<br/>0.00<br/>0.00<br/>0.00<br/>0.00<br/>0.00<br/>0.0</td> <td>Roofino Resair Quote 1 (£9.366 +VAT) to be borne by WH.<br/>Inc. Account<br/>Villaos Green £2.250 excenditure to 2023/24<br/>Full £20.000 to be reassed for 23/24 and 24/25</td> <td>0.0<br/>-19.0<br/>-140.0<br/>0.0<br/>-512.0<br/>-1.000.0<br/>-248.0<br/>695.0<br/>-240.0<br/>-338.0<br/>-338.0<br/>-338.0<br/>-480.0<br/>-604.0</td>                                                                                                                                                                                                                                                                                                                                                                                                                                                                                                                                                                                                                                                                                                                                                                                                                                                                                                                                                                                                                                                                                                                                                                                                                                                                                                                                                                                                                                                                                                                                                                                                                                                                                                                                                                                                                                                                                                                                                                                                                                                                                                                                                                                                                                                                                                                                                                                                                                                                                                                                                                                                                                                                                                                                                                                                                                                                                                                                                                                                                                                                                                                                                                                                                                                                                                                                                                                                                                                                                                                                                                                                                                                                                                                                                                                                                                                                                                                                                                                                                                                                                                                                                                                                                                                                                                                                                                                                                                                                                                                                                                                                                                                                                                                                                                                                                                                                                                                                                                                                                                                                                                                                                                                                                                                                                                                                                                                                                                                                                                                                                                                                                                                                                                                                                                                                                                                                                                                                                                                                                                                                                                                                                                                                                                                                                                                                                                                                                                                                                                                                                                                                                                                                                                                                                                            | 4302<br>4303<br>4304<br>4305<br>4306<br>4307<br>4308<br>4309<br>4310<br>4312<br>4123<br>4123<br>4107<br>4313                                                                                                                                                                                                                                                                                                                                                                                                                                                                                                                                                                                                                                                                                                                                                                                                                                                                                                                                                                                                                                                                                                                                                                                                                                                                                                                                                                                                                                                                                                                                                                                                                                                                                                                                                                                                                                                                                                                                                                                           | VIL LACE MAINTENANCE     Grank Cutting     Grank     Grank Cutting     Grank Cutting     Grank          | 63<br>64<br>65<br>66<br>67<br>68<br>69<br>70<br>71<br>72<br>73<br>74<br>75<br>76<br>77<br>78<br>79                                                                                                                                                                                                                                                                                                                                                                                                                                                                                                                                                                                                                                                                                                                                                                                                                                                                                                                                                                                                                                                                                                                                                                                                                                                                                                                                                                                                                                                                                                                                                                                                                                                                                                                                                                                                                                      | 119                                                                                                                        | 3.000.00<br>100.00<br>440.00<br>1.250.00<br>600.00<br>300.00<br>300.00<br>300.00<br>1.060.00<br>1.660.00<br>1.80.00<br>1.240.00<br>2.20.000.00<br>2.20.000.00<br>2.20.000.00<br>2.20.000.00<br>2.20.000.00<br>2.20.000.00<br>2.20.000.00<br>2.20.000.00<br>2.20.000.00<br>2.20.000.00<br>2.20.000.00<br>2.20.000.00<br>2.20.000.00<br>2.20.000.00<br>2.20.000.00<br>3.20.00<br>3.20.00<br>3.20.00<br>3.20.00<br>3.20.00<br>3.20.00<br>3.20.00<br>3.20.00<br>3.20.00<br>3.20.00<br>3.20.00<br>3.20.00<br>3.20.00<br>3.20.00<br>3.20.00<br>3.20.00<br>3.20.00<br>3.20.00<br>3.20.00<br>3.20.00<br>3.20.00<br>3.20.00<br>3.20.00<br>3.20.00<br>3.20.00<br>3.20.00<br>3.20.00<br>3.20.00<br>3.20.00<br>3.20.00<br>3.20.00<br>3.20.00<br>3.20.00<br>3.20.00<br>3.20.00<br>3.20.00<br>3.20.00<br>3.20.00<br>3.20.00<br>3.20.00<br>3.20.00<br>3.20.00<br>3.20.00<br>3.20.00<br>3.20.00<br>3.20.00<br>3.20.00<br>3.20.00<br>3.20.00<br>3.20.00<br>3.20.00<br>3.20.00<br>3.20.00<br>3.20.00<br>3.20.00<br>3.20.00<br>3.20.00<br>3.20.00<br>3.20.00<br>3.20.00<br>3.20.00<br>3.20.00<br>3.20.00<br>3.20.00<br>3.20.00<br>3.20.00<br>3.20.00<br>3.20.00<br>3.20.00<br>3.20.00<br>3.20.00<br>3.20.00<br>3.20.00<br>3.20.00<br>3.20.00<br>3.20.00<br>3.20.00<br>3.20.00<br>3.20.00<br>3.20.00<br>3.20.00<br>3.20.00<br>3.20.00<br>3.20.00<br>3.20.00<br>3.20.00<br>3.20.00<br>3.20.00<br>3.20.00<br>3.20.00<br>3.20.00<br>3.20.00<br>3.20.00<br>3.20.00<br>3.20.00<br>3.20.00<br>3.20.00<br>3.20.00<br>3.20.00<br>3.20.00<br>3.20.00<br>3.20.00<br>3.20.00<br>3.20.00<br>3.20.00<br>3.20.00<br>3.20.00<br>3.20.00<br>3.20.00<br>3.20.00<br>3.20.00<br>3.20.00<br>3.20.00<br>3.20.00<br>3.20.00<br>3.20.00<br>3.20.00<br>3.20.00<br>3.20.00<br>3.20.00<br>3.20.00<br>3.20.00<br>3.20.00<br>3.20.00<br>3.20.00<br>3.20.00<br>3.20.00<br>3.20.00<br>3.20.00<br>3.20.00<br>3.20.00<br>3.20.00<br>3.20.00<br>3.20.00<br>3.20.00<br>3.20.00<br>3.20.00<br>3.20.00<br>3.20.00<br>3.20.00<br>3.20.00<br>3.20.00<br>3.20.00<br>3.20.00<br>3.20.00<br>3.20.00<br>3.20.00<br>3.20.00<br>3.20.00<br>3.20.00<br>3.20.00<br>3.20.00<br>3.20.00<br>3.20.00<br>3.20.00<br>3.20.00<br>3.20.00<br>3.20.00<br>3.20.00<br>3.20.00<br>3.20.00<br>3.20.00<br>3.20.00<br>3.20.00<br>3.20.00<br>3.20.00<br>3.20.00<br>3.20.00<br>3.20.00<br>3.20.00<br>3.20.00<br>3.20.00<br>3.20.00<br>3.20.00<br>3.20.00<br>3.20.00<br>3.20.00<br>3.20.00<br>3.20.00<br>3.20.00<br>3.20.00<br>3.20.00<br>3.20.00<br>3.20.00<br>3.20.00<br>3.20.00<br>3.20.00<br>3.20.00<br>3.20.00<br>3.20.00<br>3.20.00<br>3.20.00<br>3.20.00<br>3.20.00                                                                    | 2.387.00<br>81.00<br>300.00<br>1.250.00<br>88.00<br>25.00<br>3.695.00<br>722.00<br>326.00<br>                                                                                                                                                                                                                                                                                                                                                                                                                                                                                                                                                                                                                                                                                                                                                                                                                                                                                                                                                                                                                                                                                                                                                                                                                                                                                                                                                                                                                                                                                                                                                                                                                                                                                                                                                                                                                                                                                                                                                                                                                                                                                                                                                                                                                                                                                                                                                                                                                                                                                                                                                                                                                                                                                                                                    | 10%                                                                                                                                                                                                                                                                                                                                                                                                                                                                                                                                                                                                                                                                                                                                                                                                                                                                                                                                                                                                                                                                                                                                                                                                                                                                                                                                                                                                                                                                                                                                                                                                                                                                                                                                                                                                                                                                                                                                                                                                                                                                                                                                                                                                                                                                                                                                                                                                                                                                                                                                                                                                                                                                                                                                                                   | 3.000.00<br>81.00<br>300.00<br>1.250.00<br>88.00<br>300.00<br>52.00<br>0.00<br>722.00<br>722.00<br>9.834.00<br>9.834.00<br>0.00<br>0.00<br>0.00<br>0.00<br>0.00<br>0.00<br>0.00<br>0.00<br>0.00<br>0.00<br>0.00<br>0.00<br>0.00<br>0.00<br>0.00<br>0.00<br>0.00<br>0.00<br>0.00<br>0.00<br>0.00<br>0.00<br>0.00<br>0.00<br>0.00<br>0.00<br>0.00<br>0.00<br>0.00<br>0.00<br>0.00<br>0.00<br>0.00<br>0.00<br>0.00<br>0.00<br>0.00<br>0.00<br>0.00<br>0.00<br>0.00<br>0.00<br>0.00<br>0.00<br>0.00<br>0.00<br>0.00<br>0.00<br>0.00<br>0.00<br>0.00<br>0.00<br>0.00<br>0.00<br>0.00<br>0.00<br>0.00<br>0.00<br>0.00<br>0.00<br>0.00<br>0.00<br>0.00<br>0.00<br>0.00<br>0.00<br>0.00<br>0.00<br>0.00<br>0.00<br>0.00<br>0.00<br>0.00<br>0.00<br>0.00<br>0.00<br>0.00<br>0.00<br>0.00<br>0.00<br>0.00<br>0.00<br>0.00<br>0.00<br>0.00<br>0.00<br>0.00<br>0.00<br>0.00<br>0.00<br>0.00<br>0.00<br>0.00<br>0.00<br>0.00<br>0.00<br>0.00<br>0.00<br>0.00<br>0.00<br>0.00<br>0.00<br>0.00<br>0.00<br>0.00<br>0.00<br>0.00<br>0.00<br>0.00<br>0.00<br>0.00<br>0.00<br>0.00<br>0.00<br>0.00<br>0.00<br>0.00<br>0.00<br>0.00<br>0.00<br>0.00<br>0.00<br>0.00<br>0.00<br>0.00<br>0.00<br>0.00<br>0.00<br>0.00<br>0.00<br>0.00<br>0.00<br>0.00<br>0.00<br>0.00<br>0.00<br>0.00<br>0.00<br>0.00<br>0.00<br>0.00<br>0.00<br>0.00<br>0.00<br>0.00<br>0.00<br>0.00<br>0.00<br>0.00<br>0.00<br>0.00<br>0.00<br>0.00<br>0.00<br>0.00<br>0.00<br>0.00<br>0.00<br>0.00<br>0.00<br>0.00<br>0.00<br>0.00<br>0.00<br>0.00<br>0.00<br>0.00<br>0.00<br>0.00<br>0.00<br>0.00<br>0.00<br>0.00<br>0.00<br>0.00<br>0.00<br>0.00<br>0.00<br>0.00<br>0.00<br>0.00<br>0.00<br>0.00<br>0.00<br>0.00<br>0.00<br>0.00<br>0.00<br>0.00<br>0.00<br>0.00<br>0.00<br>0.00<br>0.00<br>0.00<br>0.00<br>0.00<br>0.00<br>0.00<br>0.00<br>0.00<br>0.00<br>0.00<br>0.00<br>0.00<br>0.00<br>0.00<br>0.00<br>0.00<br>0.00<br>0.00<br>0.00<br>0.00<br>0.00<br>0.00<br>0.00<br>0.00<br>0.00<br>0.00<br>0.00<br>0.00<br>0.00<br>0.00<br>0.00<br>0.00<br>0.00<br>0.00<br>0.00<br>0.00<br>0.00<br>0.00<br>0.00<br>0.00<br>0.00<br>0.00<br>0.00<br>0.00<br>0.00<br>0.00<br>0.00<br>0.00<br>0.00<br>0.00<br>0.00<br>0.00<br>0.00<br>0.00<br>0.00<br>0.00<br>0.00<br>0.00<br>0.00<br>0.00<br>0.00<br>0.00<br>0.00<br>0.00<br>0.00<br>0.00<br>0.00<br>0.00<br>0.00<br>0.00<br>0.00<br>0.00<br>0.00<br>0.00<br>0.00<br>0.00<br>0.00<br>0.00<br>0.00<br>0.00<br>0.00<br>0.00<br>0.00<br>0.00<br>0.00<br>0.00<br>0.00<br>0.00<br>0.00<br>0.00<br>0.00<br>0.00<br>0.00<br>0.00<br>0.00<br>0.00<br>0.00<br>0.00<br>0.00<br>0.00<br>0.00<br>0.00<br>0.00<br>0.00<br>0.00<br>0.00<br>0.00<br>0.00<br>0.00<br>0.00<br>0.00<br>0.00<br>0.00<br>0.00<br>0.00<br>0.00<br>0.00<br>0.00<br>0.00<br>0.00<br>0.00<br>0.00<br>0.00<br>0.00<br>0.00<br>0.00<br>0.00<br>0.00<br>0.00<br>0.00<br>0.00<br>0.0   | Roofino Resair Quote 1 (£9.366 +VAT) to be borne by WH.<br>Inc. Account<br>Villaos Green £2.250 excenditure to 2023/24<br>Full £20.000 to be reassed for 23/24 and 24/25                                                                                                                                                                                                                                                                                                                                                                                                                                                                                                                                                                                                                                                                                                                                                                                                                                                                                                                                                                                                                                                                                                                                                                                                                                                                                                                                                                                                                                                                                                                                                                                                                                                                                                                                                                                                                                                                                                                                                                                                                                                                                                                                                                                                                                                                                                                                                                                                                                                                               | 0.0<br>-19.0<br>-140.0<br>0.0<br>-512.0<br>-1.000.0<br>-248.0<br>695.0<br>-240.0<br>-338.0<br>-338.0<br>-338.0<br>-480.0<br>-604.0                                                                                                                                                                                                                                                                                                                                                                                                                                                                                                                                                                                                                                                                                                                                                                                                                                                                                                                                                                                                                                                                                                                                                                                                                                                                                                                                                                                                                                                                                                                                                                                                                                                                                                                                                                                                                                                                                                                                                                                                                                                                                                                                                                                                                                                                                                                                                                                                                                                                                                                                                                                                                                                                                                                                                                                                                                                                                                                                                                                                                                                   |                                                                                                                                                                                                                                                                                                                                                                                                                                                                                                                                                                                                                                                                                                                                                                                                                                                                                                                                                                                                                                                                                                                                                                                                                                                                                                                                                                                                                                                                                                                                                                                                                                                                                                                                                                                                                                                                                                                                                                                                                                                                                                                                                                                                                                                                                                                                                                                                                                                                                                                                                                                                                                                                                                                                                                                                                                                                                                                                                                                                                                                  |
| 4102         Outcome Plantum Celebrations in: "The Through Time"         3         3 30000         2 85300         2 86300         2 88500         Plantum Celebrations in: "The Through Time"         34         37           4316         Conscilland Development Plantum Celebrations in: "The Through Time"         84         95         3 30000         3 33000         2 85300         Plantum Celebrations in Consultancy         84         456                                                                                                                                                                                                                                                                                                                                                                                                                                                                                                                                                                                                                                                                                                                                                                                                                                                                                                                                                                                                                                                                                                                                                                                                                                                                                                                                                                                                                                                                                                                                                                                                                                                                                                                                                                                                                                                                                                                                                                                                                                                                                                                                                                                                                                                                                                                                                                                                                                                                                                                                                                                                                                                                                                                                                                                                                                                                                                                                                                                                                                                                                                                                                                                                                                                                                                                                                                                                                                                                                                                                                                                                                                                                                                                                                                                                                                                                                                                                                                                                                                                                                                                                                                                                                                                                                                                                                                                                                                                                                                                                                                                                                                                                                                                                                                                                                                                                                                                                                                                                                                                                                                                                                                                                                                                                                                                                                                                                                                                                                                                                                                                                                                                                                                                                                                                                                                                                                                                                                                                                                                                                                                                                                                                                                                                                                                                                                                                                                                                                                                                                                                                                                                                                                                                                                                                                                                                                                                                                                                                                                                                                                                                                                                                                                                                                                                                                                                                                                                                                                                                                                                                                                                                                                                                                                                                                                                                                                                                                                                                                                                                                                                                                                                                                                                                                                                                                                                                                                                                                                                                                                                                                                                                                                                                                                                                                                                                                                                                                                                                                                                                                                                                                                                                                                                                                                                                                                                                                                                                                                                                                                                                                                                                                                                                                                                                                                                                                                                                                                                                                                                                                                                                                                                                                                                                                                                                                                                                                                                                                                                                                                                                                                                                                                                                                                                                                                                                                                                                                                                                                                                                                                                                                                                                                                                                                                                                                                                                                                                                                                                                                                                                                                                                                                                                                                                                                                                                                                                                                                                                                                                                                                                                                                                                                                                                                                                                                                                                                                                                                                                                                                                                                                                                                                                                                                                                                                                                                                                                                                                                                                                                                                                                                                                                                                                                                                                                                                                                                                                                                                                                                                                                                                                                                                                                                                                                                                                                                                                                                                                                                                                                                                                                                                                                                                                                                                                                                                                                                                                                                                                                                                                                                                                                                                                                                                                                                                                                                                                                                                                                                                                                                                                                                                                                                                                                                                                                                                                                                                                                                                                                                                                                                                                                                                                                                                                                                                                                                                                                                                                                                                                                                                                                                                                                                                                                                                                                                                                                                                                                                                                                                                                                                                                                                                                                                                                                                                                                                                                                                                                                                                                                                                                                                                                                                                                                                                                                                                                                                                                                                                                                                                                                                                                                                                                                                                                                                                                                                                                                                                                                                                                                              | dital         Levels Plana         Celevity Plana <td>4302<br/>4303<br/>4304<br/>4305<br/>4306<br/>4307<br/>4308<br/>4309<br/>4310<br/>4312<br/>4123<br/>4123<br/>4107<br/>4313<br/>4314</td> <td>VILLAGE MANTENANCE Grans Cuttino Grans Cuttino Grans Cuttino Linter Lille Erit Eritheritäten etter ander an</td> <td>63<br/>64<br/>65<br/>66<br/>67<br/>68<br/>69<br/>70<br/>71<br/>72<br/>73<br/>74<br/>75<br/>76<br/>77<br/>78<br/>80</td> <td>119</td> <td>3 000.00<br/>100.00<br/>440.00<br/>1.250.00<br/>300.00<br/>300.00<br/>300.00<br/>1.000.00<br/>1.860.00<br/>1.860.00<br/>1.2670.00<br/>1.2670.00<br/>1.2670.00<br/>0.2800.00<br/>6.000.00</td> <td>2.387.00<br/>81.00<br/>300.00<br/>1.250.00<br/>88.00<br/>300.00<br/>2.50<br/>00<br/>3.3695.00<br/>722.00<br/>3.3695.00<br/>-<br/>.224.00<br/>.00<br/>2.241.90<br/>.00<br/>2.041.00<br/>1.978.00</td> <td>10%</td> <td>3,000,00<br/>81,00<br/>300,00<br/>1,250,00<br/>300,00<br/>52,00<br/>0<br/>0<br/>0<br/>0<br/>0<br/>0<br/>0<br/>0<br/>0<br/>0<br/>0<br/>0<br/>0<br/>0<br/>0<br/>0<br/>0<br/>0</td> <td>Roofino Resair Quote 1 (£9.366 +VAT) to be borne by WH.<br/>Inc. Account<br/>Villaos Green £2.250 excenditure to 2023/24<br/>Full £20.000 to be reassed for 23/24 and 24/25</td> <td>0.0<br/>-19.0<br/>-140.0<br/>0.0<br/>-512.0<br/>-1.000.0<br/>-248.0<br/>695.0<br/>-240.0<br/>-338.0<br/>-338.0<br/>-338.0<br/>-480.0<br/>-604.0</td>                                                                                                                                                                                                                                                                                                                                                                                                                                                                                                                                                                                                                                                                                                                                                                                                                                                                                                                                                                                                                                                                                                                                                                                                                                                                                                                                                                                                                                                                                                                                                                                                                                                                                                                                                                                                                                                                                                                                                                                                                                                                                                                                                                                                                                                                                                                                                                                                                                                                                                                                                                                                                                                                                                                                                                                                                                                                                                                                                                                                                                                                                                                                                                                                                                                                                                                                                                                                                                                                                                                                                                                                                                                                                                                                                                                                                                                                                                                                                                                                                                                                                                                                                                                                                                                                                                                                                                                                                                                                                                                                                                                                                                                                                                                                                                                                                                                                                                                                                                                                                                                                                                                                                                                                                                                                                                                                                                                                                                                                                                                                                                                                                                                                                                                                                                                                                                                                                                                                                                                                                                                                                                                                                                                                                                                                                                                                                                                                                                                                                                                                                                                                                                                                                                                                                                                                                                                                                                                                                                                                                                                                                                                                                                                                                                                                                                                                                                                                                                                                                                                                                                                                                                                                                                                                                                                                                                                                                                                                                                                                                                                                                                                                                                                                                                                                                                                                                                                                                                                                                                                                                                                                                                                                                                                                                                                                                                                                                                                                                                                                                                                                                                                                                                                                                                                                                                                                                                                                                                                                                                                                                                                                                                                                                                                                                                                                                                                                                                                                                                                                                                                                                                                                                                                                                                                                                                                                                                                                                                                                                                                                                                                                                                                                                                                                                                                                                                                                                                                                                                                                                                                                                                                                                                                                                                                                                                                                                                                                                                                                                                                                                                                                                                                                                                                                                                                                                                                                                                                                                                                                                                                                                                                   | 4302<br>4303<br>4304<br>4305<br>4306<br>4307<br>4308<br>4309<br>4310<br>4312<br>4123<br>4123<br>4107<br>4313<br>4314                                                                                                                                                                                                                                                                                                                                                                                                                                                                                                                                                                                                                                                                                                                                                                                                                                                                                                                                                                                                                                                                                                                                                                                                                                                                                                                                                                                                                                                                                                                                                                                                                                                                                                                                                                                                                                                                                                                                                                                   | VILLAGE MANTENANCE Grans Cuttino Grans Cuttino Grans Cuttino Linter Lille Erit Eritheritäten etter ander an | 63<br>64<br>65<br>66<br>67<br>68<br>69<br>70<br>71<br>72<br>73<br>74<br>75<br>76<br>77<br>78<br>80                                                                                                                                                                                                                                                                                                                                                                                                                                                                                                                                                                                                                                                                                                                                                                                                                                                                                                                                                                                                                                                                                                                                                                                                                                                                                                                                                                                                                                                                                                                                                                                                                                                                                                                                                                                                                                      | 119                                                                                                                        | 3 000.00<br>100.00<br>440.00<br>1.250.00<br>300.00<br>300.00<br>300.00<br>1.000.00<br>1.860.00<br>1.860.00<br>1.2670.00<br>1.2670.00<br>1.2670.00<br>0.2800.00<br>6.000.00                                                                                                                                                                                                                                                                                                                                                                                                                                                                                                                                                                                                                                                                                                                                                                                                                                                                                                                                                                                                                                                                                                                                                                                                                                                                                                                                                                                                                                                                                                                                                                                                                                                                                                                                                                                                                                                                                                                                                                                                                                                                                                                                                                                                                                                                                                                                                                                                                                                                                | 2.387.00<br>81.00<br>300.00<br>1.250.00<br>88.00<br>300.00<br>2.50<br>00<br>3.3695.00<br>722.00<br>3.3695.00<br>-<br>.224.00<br>.00<br>2.241.90<br>.00<br>2.041.00<br>1.978.00                                                                                                                                                                                                                                                                                                                                                                                                                                                                                                                                                                                                                                                                                                                                                                                                                                                                                                                                                                                                                                                                                                                                                                                                                                                                                                                                                                                                                                                                                                                                                                                                                                                                                                                                                                                                                                                                                                                                                                                                                                                                                                                                                                                                                                                                                                                                                                                                                                                                                                                                                                                                                                                   | 10%                                                                                                                                                                                                                                                                                                                                                                                                                                                                                                                                                                                                                                                                                                                                                                                                                                                                                                                                                                                                                                                                                                                                                                                                                                                                                                                                                                                                                                                                                                                                                                                                                                                                                                                                                                                                                                                                                                                                                                                                                                                                                                                                                                                                                                                                                                                                                                                                                                                                                                                                                                                                                                                                                                                                                                   | 3,000,00<br>81,00<br>300,00<br>1,250,00<br>300,00<br>52,00<br>0<br>0<br>0<br>0<br>0<br>0<br>0<br>0<br>0<br>0<br>0<br>0<br>0<br>0<br>0<br>0<br>0<br>0                                                                                                                                                                                                                                                                                                                                                                                                                                                                                                                                                                                                                                                                                                                                                                                                                                                                                                                                                                                                                                                                                                                                                                                                                                                                                                                                                                                                                                                                                                                                                                                                                                                                                                                                                                                                                                                                                                                                                                                                                                                                                                                                                                                                                                                                                                                                                                                                                                                                                                                                                                                                                                                                             | Roofino Resair Quote 1 (£9.366 +VAT) to be borne by WH.<br>Inc. Account<br>Villaos Green £2.250 excenditure to 2023/24<br>Full £20.000 to be reassed for 23/24 and 24/25                                                                                                                                                                                                                                                                                                                                                                                                                                                                                                                                                                                                                                                                                                                                                                                                                                                                                                                                                                                                                                                                                                                                                                                                                                                                                                                                                                                                                                                                                                                                                                                                                                                                                                                                                                                                                                                                                                                                                                                                                                                                                                                                                                                                                                                                                                                                                                                                                                                                               | 0.0<br>-19.0<br>-140.0<br>0.0<br>-512.0<br>-1.000.0<br>-248.0<br>695.0<br>-240.0<br>-338.0<br>-338.0<br>-338.0<br>-480.0<br>-604.0                                                                                                                                                                                                                                                                                                                                                                                                                                                                                                                                                                                                                                                                                                                                                                                                                                                                                                                                                                                                                                                                                                                                                                                                                                                                                                                                                                                                                                                                                                                                                                                                                                                                                                                                                                                                                                                                                                                                                                                                                                                                                                                                                                                                                                                                                                                                                                                                                                                                                                                                                                                                                                                                                                                                                                                                                                                                                                                                                                                                                                                   |                                                                                                                                                                                                                                                                                                                                                                                                                                                                                                                                                                                                                                                                                                                                                                                                                                                                                                                                                                                                                                                                                                                                                                                                                                                                                                                                                                                                                                                                                                                                                                                                                                                                                                                                                                                                                                                                                                                                                                                                                                                                                                                                                                                                                                                                                                                                                                                                                                                                                                                                                                                                                                                                                                                                                                                                                                                                                                                                                                                                                                                  |
| And Processing         And Pro                                                                                                                                                                                                                                                                                                                                                                                                                                                                                                                                                                                                                                                                                                                                                                                                                                                                                                                                                                                                                                                                                                                                                                                                                                                                                                                                                                                                                                                                                                                                                                                                                                                                                                                                                                                                                                                                                                                                                                                                                                                                                                                                                                                                                                                                                                                                                                                                                                                                                                                                                                                                                                                                                                                                                                                                                                                                                                                                                                                                                                                                                                                                                                                                                                                                                                                                                                                                                                                                                                                                                                                                                                                                                                                                                                                                                                                                                                                                                                                                                                                                                                                                                                                                                                                                                                                                                                                                                                                                                                                                                                                                                                                                                                                                                                                                                                                                                                                                                                                                                                                                                                                                                                                                                                                                                                                                                                                                                                                                                                                                                                                                                                                                                                                                                                                                                                                                                                                                                                                                                                                                                                                                                                                                                                                                                                                                                                                                                                                                                                                                                                                                                                                                                                                                                                                                                                                                                                                                                                                                                                                                                                                                                                                                                                                                                                                                                                                                                                                                                                                                                                                                                                                                                                                                                                                                                                                                                                                                                                                                                                                                                                                                                                                                                                                                                                                                                                                                                                                                                                                                                                                                                                                                                                                                                                                                                                                                                                                                                                                                                                                                                                                                                                                                                                                                                                                                                                                                                                                                                                                                                                                                                                                                                                                                                                                                                                                                                                                                                                                                                                                                                                                                                                                                                                                                                                                                                                                                                                                                                                                                                                                                                                                                                                                                                                                                                                                                                                                                                                                                                                                                                                                                                                                                                                                                                                                                                                                                                                                                                                                                                                                                                                                                                                                                                                                                                                                                                                                                                                                                                                                                                                                                                                                                                                                                                                                                                                                                                                                                                                                                                                                                                                                                                                                                                                                                                                                                                                                                                                                                                                                                                                                                                                                                                                                                                                                                                                                                                                                                                                                                                                                                                                                                                                                                                                                                                                                                                                                                                                                                                                                                                                                                                                                                                                                                                                                                                                                                                                                                                                                                                                                                                                                                                                                                                                                                                                                                                                                                                                                                                                                                                                                                                                                                                                                                                                                                                                                                                                                                                                                                                                                                                                                                                                                                                                                                                                                                                                                                                                                                                                                                                                                                                                                                                                                                                                                                                                                                                                                                                                                                                                                                                                                                                                                                                                                                                                                                                                                                                                                                      | Number         Production         Production<                                                                                                                                                                                                                                                                                                                                                                                                                                                                                                                                                                                                                                                                                                                                                                                                                                                                                                                                                                                                                                                                                                                                                                                                                                                                                                                                                                                                                                                                                                                                                                                                                                                                                                                                                                                                                                                                                                                                                                                                                                                                                                                                                                                                                                                                                                                                                                                                                                                                                                                                                                                                                                                                                                                                                                                                                                                                                                                                                                                                                                                                                                                                                                                                                                                                                                                                                                                                                                                                                                                                                                                                                                                                                                                                                                                                                                                                                                                                                                                                                                                                                                                                                                                                                                                                                                                                                                                                                                                                                                                                                                                                                                                                                                                                                                                                                                                                                                                                                                                                                                                                                                                                                                                                                                                                                                                                                                                                                                                                                                                                                                                                                                                                                                                                                                                                                                                                                                                                                                                                                                                                                                                                                                                                                                                                                                                                                                                                                                                                                                                                                                                                                                                                                                                                                                                                                                                                                                                                                                                                                                                                                                                                                                                                                                                                                                                                                                                                                                                                                                                                                                                                                                                                                                                                                                                                                                                                                                                                                                                                                                                                                                                                                                                                                                                                                                                                                                                                                                                                                                                                                                                                                                                                                                                                                                                                                                                                                                                                                                                                                                                                                                                                                                                                                                                                                                                                                                                                                                                                                                                                                                                                                                                                                                                                                                                                                                                                                                                                                                                                                                                                                                                                                                                                                                                                                                                                                                                                                                                                                                                                                                                                                                                                                                                                                                                                                                                                                                                                                                                                                                                                                                                                                                                                                                                                                                                                                                                                                                                                                                                                                                                                                                                                                                                                                                                                                                                                                                                                                                                                                                                                                                                                                                                                                                                                                                                                                                                                                                                                                                                                                                                                                                                                                                                                                                                                                                                                                                                                                                                                                                                                                                                                                                                                                                                                                                                                                                                                                                                                                                                                                                                                                                                                                                                                                                                                                                                                                                                                                                                                                                                                                                                                                                                                                                                                                                                                                                                                                                                                                                                                                                                                                                                                                                                                                                                                                                                                                                                                                                                                                                                                                                                                                                                                                                                                                                                                                                                                                                                                                                                                                                                       | 4302<br>4303<br>4304<br>4305<br>4306<br>4307<br>4308<br>4309<br>4310<br>4312<br>4123<br>4123<br>4123<br>4107<br>4313<br>4314<br>4700                                                                                                                                                                                                                                                                                                                                                                                                                                                                                                                                                                                                                                                                                                                                                                                                                                                                                                                                                                                                                                                                                                                                                                                                                                                                                                                                                                                                                                                                                                                                                                                                                                                                                                                                                                                                                                                                                                                                                                   | VIII. Loc & MANTENANCE Grans Cutton Grans C | 63<br>64<br>65<br>66<br>67<br>68<br>69<br>70<br>71<br>72<br>73<br>74<br>75<br>76<br>77<br>78<br>980<br>81                                                                                                                                                                                                                                                                                                                                                                                                                                                                                                                                                                                                                                                                                                                                                                                                                                                                                                                                                                                                                                                                                                                                                                                                                                                                                                                                                                                                                                                                                                                                                                                                                                                                                                                                                                                                                               | 119                                                                                                                        | 3 000 00<br>100 00<br>440 00<br>1,280 00<br>100 00<br>300 00<br>300 00<br>300 00<br>240 00<br>1,080 00<br>1,080 00<br>1,080 00<br>1,090 00<br>1,090 00<br>1,000 00                                                                                                    | 2387.00<br>81.00<br>300.00<br>25.00<br>3.000.00<br>25.00<br>3.005.00<br>722.00<br>3.005.00<br>722.00<br>                                                                                                                                                                                                                                                                                                                                                                                                                                                                                                                                                                                                                                                                                                                                                                                                                                                                                                                                                                                                                                                                                                                                                                                                                                                                                                                                                                                                                                                                                                                                                                                                                                                                                                                                                                                                                                                                                                                                                                                                                                                                                                                                                                                                                                                                                                                                                                                                                                                                                                                                                                                                                                                                                                                         | 10%                                                                                                                                                                                                                                                                                                                                                                                                                                                                                                                                                                                                                                                                                                                                                                                                                                                                                                                                                                                                                                                                                                                                                                                                                                                                                                                                                                                                                                                                                                                                                                                                                                                                                                                                                                                                                                                                                                                                                                                                                                                                                                                                                                                                                                                                                                                                                                                                                                                                                                                                                                                                                                                                                                                                                                   | 3,000,00<br>81,00<br>300,00<br>1,280,00<br>80,00<br>30,00<br>52,00<br>3,095,00<br>0,00<br>722,00<br>0,00<br>0,00<br>3,095,00<br>0,00<br>0,00<br>0,00<br>0,00<br>0,00<br>0,00<br>0,                                                                                                                                                                                                                                                                                                                                                                                                                                                                                                                                                                                                                                                                                                                                                                                                                                                                                                                                                                                                                                                                                                                                                                                                                                                                                                                                                                                                                                                                                                                                                                                                                                                                                                                                                                                                                                                                                                                                                                                                                                                                                                                                                                                                                                                                                                                                                                                                                                                                                                                                                                                                                                               | Roofina Resair Quote 1 (£9.366 +VAT) to be borne by WH. Prc. Accual Villaos Green £2.250 excenditure to: 2023/24 Full £20.000 to be researed for 23/24 and 24/25 E6.000 expenditure to: 2023/24                                                                                                                                                                                                                                                                                                                                                                                                                                                                                                                                                                                                                                                                                                                                                                                                                                                                                                                                                                                                                                                                                                                                                                                                                                                                                                                                                                                                                                                                                                                                                                                                                                                                                                                                                                                                                                                                                                                                                                                                                                                                                                                                                                                                                                                                                                                                                                                                                                                        | 0.1<br>-19.4<br>-140.0<br>-512.2<br>-248.4<br>-338.4<br>-338.4<br>-338.4<br>-180.0<br>-240.0<br>-340.4<br>-340.4<br>-340.4<br>-240.0<br>-240.0<br>-240.0<br>-240.4<br>-357.4<br>-557.4<br>-557.4                                                                                                                                                                                                                                                                                                                                                                                                                                                                                                                                                                                                                                                                                                                                                                                                                                                                                                                                                                                                                                                                                                                                                                                                                                                                                                                                                                                                                                                                                                                                                                                                                                                                                                                                                                                                                                                                                                                                                                                                                                                                                                                                                                                                                                                                                                                                                                                                                                                                                                                                                                                                                                                                                                                                                                                                                                                                                                                                                                                     |                                                                                                                                                                                                                                                                                                                                                                                                                                                                                                                                                                                                                                                                                                                                                                                                                                                                                                                                                                                                                                                                                                                                                                                                                                                                                                                                                                                                                                                                                                                                                                                                                                                                                                                                                                                                                                                                                                                                                                                                                                                                                                                                                                                                                                                                                                                                                                                                                                                                                                                                                                                                                                                                                                                                                                                                                                                                                                                                                                                                                                                  |
| date         Discribute Development Plancing Charactery         67         0.000         5.745.00         9%         8.745.00         5.800         7.900         5.800         7.900         5.800         7.800         7.800         7.800         7.800         7.800         7.800         7.800         7.800         7.800         7.800         7.800         7.800         7.800         7.800         7.800         7.800         7.800         7.800         7.800         7.800         7.800         7.800         7.800         7.800         7.800         7.800         7.800         7.800         7.800         7.800         7.800         7.800         7.800         7.800         7.800         7.800         7.800         7.800         7.800         7.800         7.800         7.800         7.800         7.800         7.800         7.800         7.800         7.800         7.800         7.800         7.800         7.800         7.8000         7.800         7.800         7.800         7.800         7.800         7.800         7.800         7.800         7.800         7.800         7.800         7.800         7.800         7.800         7.800         7.800         7.800         7.800         7.800         7.800         7.800         7.800 <td>date         Counciliants         Participant         Status         <t< td=""><td>4302<br/>4303<br/>4304<br/>4305<br/>4306<br/>4307<br/>4308<br/>4309<br/>4310<br/>4312<br/>4123<br/>4123<br/>4123<br/>4107<br/>4313<br/>4314<br/>4700<br/>4701</td><td>VILLAGE MANTENANCE Grans Curlino Clanse Longino Linter Bin Emotion Linter Bin Emotion Emotion Emotion Binol Control Materianeo Binol Control Binol Control Binol Control Binol Bino</td><td>63<br/>64<br/>65<br/>66<br/>67<br/>68<br/>69<br/>70<br/>71<br/>72<br/>73<br/>74<br/>75<br/>76<br/>77<br/>78<br/>80<br/>81<br/>82<br/>83</td><td>119</td><td>3 000 00<br/>100 00<br/>140 00<br/>1460 00<br/>1600 00<br/>300 00<br/>300 00<br/>1660 00<br/>1660 00<br/>1660 00<br/>180 00<br/>180 00<br/>180 00<br/>180 00<br/>180 00<br/>190 00<br/>180 00<br/>190 00</td><td>2 387 00<br/>81.00<br/>239.00<br/>1.290.00<br/>300.00<br/>25.00<br/>3.685.00<br/>722.00<br/>3.685.00<br/>722.00<br/>3.665.00<br/>0.00<br/>2.041.00<br/>1.978.00<br/>4.370.00<br/>2.041.00<br/>2.041.00<br/>2.041.00<br/>2.041.00<br/>2.041.00<br/>2.041.00<br/>2.041.00<br/>2.041.00<br/>2.041.00<br/>2.041.00<br/>2.041.00<br/>2.041.00<br/>2.041.00<br/>2.041.00<br/>2.041.00<br/>2.041.00<br/>2.041.00<br/>2.041.00<br/>2.041.00<br/>2.041.00<br/>2.041.00<br/>2.041.00<br/>2.041.00<br/>2.041.00<br/>2.041.00<br/>2.041.00<br/>2.041.00<br/>2.041.00<br/>2.041.00<br/>2.041.00<br/>2.041.00<br/>2.041.00<br/>2.041.00<br/>2.041.00<br/>2.041.00<br/>2.041.00<br/>2.041.00<br/>2.041.00<br/>2.041.00<br/>2.041.00<br/>2.041.00<br/>2.041.00<br/>2.041.00<br/>2.041.00<br/>2.041.00<br/>2.041.00<br/>2.041.00<br/>2.041.00<br/>2.041.00<br/>2.041.00<br/>2.041.00<br/>2.041.00<br/>2.041.00<br/>2.041.00<br/>2.041.00<br/>2.041.00<br/>2.041.00<br/>2.041.00<br/>2.041.00<br/>2.041.00<br/>2.041.00<br/>2.041.00<br/>2.041.00<br/>2.041.00<br/>2.041.00<br/>2.041.00<br/>2.041.00<br/>2.041.00<br/>2.041.00<br/>2.041.00<br/>2.041.00<br/>2.041.00<br/>2.041.00<br/>2.041.00<br/>2.041.00<br/>2.041.00<br/>2.041.00<br/>2.041.00<br/>2.041.00<br/>2.041.00<br/>2.041.00<br/>2.041.00<br/>2.041.00<br/>2.041.00<br/>2.041.00<br/>2.041.00<br/>2.041.00<br/>2.041.00<br/>2.041.00<br/>2.041.00<br/>2.041.00<br/>2.041.00<br/>2.041.00<br/>2.041.00<br/>2.041.00<br/>2.041.00<br/>2.041.00<br/>2.041.00<br/>2.041.00<br/>2.041.00<br/>2.041.00<br/>2.041.00<br/>2.041.00<br/>2.041.00<br/>2.041.00<br/>2.041.00<br/>2.041.00<br/>2.041.00<br/>2.041.00<br/>2.041.00<br/>2.041.00<br/>2.041.00<br/>2.041.00<br/>2.041.00<br/>2.041.00<br/>2.041.00<br/>2.041.00<br/>2.041.00<br/>2.041.00<br/>2.041.00<br/>2.041.00<br/>2.041.00<br/>2.041.00<br/>2.041.00<br/>2.041.00<br/>2.041.00<br/>2.041.00<br/>2.041.00<br/>2.041.00<br/>2.041.00<br/>2.041.00<br/>2.041.00<br/>2.041.00<br/>2.041.00<br/>2.041.00<br/>2.041.00<br/>2.041.00<br/>2.041.00<br/>2.041.00<br/>2.041.00<br/>2.041.00<br/>2.041.00<br/>2.041.00<br/>2.041.00<br/>2.041.00<br/>2.041.00<br/>2.041.00<br/>2.041.00<br/>2.041.00<br/>2.041.00<br/>2.041.00<br/>2.041.00<br/>2.041.00<br/>2.041.00<br/>2.041.00<br/>2.041.00<br/>2.041.00<br/>2.041.00<br/>2.041.00<br/>2.041.00<br/>2.041.00<br/>2.041.00<br/>2.041.00<br/>2.041.00<br/>2.041.00<br/>2.041.00<br/>2.041.00<br/>2.041.00<br/>2.041.00<br/>2.041.00<br/>2.041.00<br/>2.041.00<br/>2.041.00<br/>2.041.00<br/>2.041.00<br/>2.041.00<br/>2.041.00<br/>2.041.00<br/>2.041.00<br/>2.041.00<br/>2.041.00<br/>2.041.00<br/>2.041.00<br/>2.041.00<br/>2.041.00<br/>2.041.00<br/>2.041.00<br/>2.041.00<br/>2.041.00<br/>2.041.00<br/>2.041.00<br/>2.04</td><td>10%</td><td>3,000,00<br/>81,00<br/>300,00<br/>88,00<br/>1,280,00<br/>88,00<br/>30,000<br/>30,000<br/>0,000<br/>0,000<br/>0,000<br/>0,000<br/>0,000<br/>0,000<br/>0,000<br/>0,000<br/>0,000<br/>0,000<br/>0,000<br/>0,000<br/>0,000<br/>0,000<br/>0,000<br/>0,000<br/>0,000<br/>0,000<br/>0,000<br/>0,000<br/>0,000<br/>0,000<br/>0,000<br/>0,000<br/>0,000<br/>0,000<br/>0,000<br/>0,000<br/>0,000<br/>0,000<br/>0,000<br/>0,000<br/>0,000<br/>0,000<br/>0,000<br/>0,000<br/>0,000<br/>0,000<br/>0,000<br/>0,000<br/>0,000<br/>0,000<br/>0,000<br/>0,000<br/>0,000<br/>0,000<br/>0,000<br/>0,000<br/>0,000<br/>0,000<br/>0,000<br/>0,000<br/>0,000<br/>0,000<br/>0,000<br/>0,000<br/>0,000<br/>0,000<br/>0,000<br/>0,000<br/>0,000<br/>0,000<br/>0,000<br/>0,000<br/>0,000<br/>0,000<br/>0,000<br/>0,000<br/>0,000<br/>0,000<br/>0,000<br/>0,000<br/>0,000<br/>0,000<br/>0,000<br/>0,000<br/>0,000<br/>0,000<br/>0,000<br/>0,000<br/>0,000<br/>0,000<br/>0,000<br/>0,000<br/>0,000<br/>0,000<br/>0,000<br/>0,000<br/>0,000<br/>0,000<br/>0,000<br/>0,000<br/>0,000<br/>0,000<br/>0,000<br/>0,000<br/>0,000<br/>0,000<br/>0,000<br/>0,000<br/>0,000<br/>0,000<br/>0,000<br/>0,000<br/>0,000<br/>0,000<br/>0,000<br/>0,000<br/>0,000<br/>0,000<br/>0,000<br/>0,000<br/>0,000<br/>0,000<br/>0,000<br/>0,000<br/>0,000<br/>0,000<br/>0,000<br/>0,000<br/>0,000<br/>0,000<br/>0,000<br/>0,000<br/>0,000<br/>0,000<br/>0,000<br/>0,000<br/>0,000<br/>0,000<br/>0,000<br/>0,000<br/>0,000<br/>0,000<br/>0,000<br/>0,000<br/>0,000<br/>0,000<br/>0,000<br/>0,000<br/>0,000<br/>0,000<br/>0,000<br/>0,000<br/>0,000<br/>0,000<br/>0,000<br/>0,000<br/>0,000<br/>0,000<br/>0,000<br/>0,000<br/>0,000<br/>0,000<br/>0,000<br/>0,000<br/>0,000<br/>0,000<br/>0,000<br/>0,000<br/>0,000<br/>0,000<br/>0,000<br/>0,000<br/>0,000<br/>0,000<br/>0,000<br/>0,000<br/>0,000<br/>0,000<br/>0,000<br/>0,000<br/>0,000<br/>0,000<br/>0,000<br/>0,000<br/>0,000<br/>0,000<br/>0,000<br/>0,000<br/>0,000<br/>0,000<br/>0,000<br/>0,000<br/>0,000<br/>0,000<br/>0,000<br/>0,000<br/>0,000<br/>0,000<br/>0,000<br/>0,000<br/>0,000<br/>0,000<br/>0,000<br/>0,000<br/>0,000<br/>0,000<br/>0,000<br/>0,000<br/>0,000<br/>0,000<br/>0,000<br/>0,000<br/>0,000<br/>0,000<br/>0,000<br/>0,000<br/>0,000<br/>0,000<br/>0,000<br/>0,000<br/>0,000<br/>0,000<br/>0,000<br/>0,000<br/>0,000<br/>0,000<br/>0,000<br/>0,000<br/>0,000<br/>0,000<br/>0,000<br/>0,000<br/>0,000<br/>0,000<br/>0,000<br/>0,000<br/>0,000<br/>0,000<br/>0,000<br/>0,000<br/>0,000<br/>0,000<br/>0,000<br/>0,000<br/>0,000<br/>0,000<br/>0,000<br/>0,000<br/>0,000<br/>0,000<br/>0,000<br/>0,000<br/>0,000<br/>0,000<br/>0,000<br/>0,000<br/>0,000<br/>0,000<br/>0,000<br/>0,000<br/>0,000<br/>0,000<br/>0,000<br/>0,000<br/>0,000<br/>0,000<br/>0,000<br/>0,000<br/>0,000<br/>0,000<br/>0,000<br/>0,000<br/>0,000<br/>0,000<br/>0,000<br/>0,000<br/>0,000<br/>0,000<br/>0,000<br/>0,000<br/>0,000<br/>0,000<br/>0,000<br/>0,000<br/>0,000<br/>0,000<br/>0,000<br/>0,000<br/>0,000<br/>0,000<br/>0,000</td><td>Boofing Repair Quote 1 (£9.366 +VAT) to be borne by WH.           inc. Acoust           Village Green £2.250 expenditure to 2023/24           Full £20.000 to be reasted for 23/24 and 24/25           E6.000 expenditure to 2023/24           A per desided schedule</td><td>0.0<br/>-19.0<br/>-140.0<br/>-140.0<br/>-140.0<br/>-140.0<br/>-248.6<br/>-248.6<br/>-248.6<br/>-248.6<br/>-248.6<br/>-248.6<br/>-248.6<br/>-248.6<br/>-248.6<br/>-248.6<br/>-248.6<br/>-248.6<br/>-248.6<br/>-248.6<br/>-248.6<br/>-248.6<br/>-248.6<br/>-248.6<br/>-248.6<br/>-248.6<br/>-248.6<br/>-248.6<br/>-248.6<br/>-248.6<br/>-248.6<br/>-248.6<br/>-248.6<br/>-248.6<br/>-248.6<br/>-248.6<br/>-248.6<br/>-248.6<br/>-248.6<br/>-248.6<br/>-248.6<br/>-248.6<br/>-248.6<br/>-248.6<br/>-248.6<br/>-248.6<br/>-248.6<br/>-248.6<br/>-248.6<br/>-248.6<br/>-248.6<br/>-248.6<br/>-248.6<br/>-248.6<br/>-248.6<br/>-248.6<br/>-248.6<br/>-248.6<br/>-248.6<br/>-248.6<br/>-248.6<br/>-248.6<br/>-248.6<br/>-248.6<br/>-248.6<br/>-248.6<br/>-248.6<br/>-248.6<br/>-248.6<br/>-248.6<br/>-248.6<br/>-248.6<br/>-248.6<br/>-248.6<br/>-248.6<br/>-248.6<br/>-248.6<br/>-248.6<br/>-248.6<br/>-248.6<br/>-248.6<br/>-248.6<br/>-248.6<br/>-248.6<br/>-248.6<br/>-248.6<br/>-248.6<br/>-248.6<br/>-248.6<br/>-248.6<br/>-248.6<br/>-248.6<br/>-248.6<br/>-248.6<br/>-248.6<br/>-248.6<br/>-248.6<br/>-248.6<br/>-248.6<br/>-248.6<br/>-248.6<br/>-248.6<br/>-248.6<br/>-248.6<br/>-248.6<br/>-248.6<br/>-248.6<br/>-248.6<br/>-248.6<br/>-248.6<br/>-248.6<br/>-248.6<br/>-248.6<br/>-248.6<br/>-248.6<br/>-248.6<br/>-248.6<br/>-248.6<br/>-248.6<br/>-248.6<br/>-248.6<br/>-248.6<br/>-248.6<br/>-248.6<br/>-248.6<br/>-248.6<br/>-248.6<br/>-248.6<br/>-248.6<br/>-248.6<br/>-248.6<br/>-248.6<br/>-248.6<br/>-248.6<br/>-248.6<br/>-248.6<br/>-248.6<br/>-248.6<br/>-248.6<br/>-248.6<br/>-248.6<br/>-248.6<br/>-248.6<br/>-248.6<br/>-248.6<br/>-248.6<br/>-249.6<br/>-248.6<br/>-248.6<br/>-248.6<br/>-248.6<br/>-248.6<br/>-248.6<br/>-248.6<br/>-248.6<br/>-248.6<br/>-248.6<br/>-248.6<br/>-248.6<br/>-248.6<br/>-248.6<br/>-248.6<br/>-248.6<br/>-248.6<br/>-248.6<br/>-248.6<br/>-248.6<br/>-248.6<br/>-248.6<br/>-248.6<br/>-248.6<br/>-248.6<br/>-248.6<br/>-248.6<br/>-248.6<br/>-248.6<br/>-248.6<br/>-248.6<br/>-248.6<br/>-248.6<br/>-248.6<br/>-248.6<br/>-248.6<br/>-248.6<br/>-248.6<br/>-248.6<br/>-248.6<br/>-248.6<br/>-248.6<br/>-248.6<br/>-248.6<br/>-248.6<br/>-248.6<br/>-248.6<br/>-248.6<br/>-248.6<br/>-248.6<br/>-248.6<br/>-248.6<br/>-248.6<br/>-248.6<br/>-248.6<br/>-248.6<br/>-248.6<br/>-248.6<br/>-248.6<br/>-248.6<br/>-248.6<br/>-248.6<br/>-248.6<br/>-248.6<br/>-248.6<br/>-248.6<br/>-248.6<br/>-248.6<br/>-248.6<br/>-248.6<br/>-248.6<br/>-248.6<br/>-248.6<br/>-248.6<br/>-248.6<br/>-248.6<br/>-248.6<br/>-248.6<br/>-248.6<br/>-248.6<br/>-248.6<br/>-248.6<br/>-248.6<br/>-248.6<br/>-248.6<br/>-248.6<br/>-248.6<br/>-248.6<br/>-248.6<br/>-248.6<br/>-248.6<br/>-248.6<br/>-248.6<br/>-248.6<br/>-248.6<br/>-248.6<br/>-248.6<br/>-248.6<br/>-248.6<br/>-248.6<br/>-248.6<br/>-248.6<br/>-248.6<br/>-248.6<br/>-248.6<br/>-248.6<br/>-248.6<br/>-248.6<br/>-248.6<br/>-248.6<br/>-248.6<br/>-248.6<br/>-248.6<br/>-248.6<br/>-248.6<br/>-248.6<br/>-248.6<br/>-248.6<br/>-248.6<br/>-248.6<br/>-248.6<br/>-248.6<br/>-248.6<br/>-248.6<br/>-248.6<br/>-248.6<br/>-248.6<br/>-248.6<br/>-248.6<br/>-248.6<br/>-248.6<br/>-248.6<br/>-248.6<br/>-248.6<br/>-248.6<br/>-248.6<br/>-248.6<br/>-248.6<br/>-248.6<br/>-248.6<br/>-248.6<br/>-248.6<br/>-248.6<br/>-248.6<br/>-248.6<br/>-248.6</td></t<></td>                                                                                                                                                                                                                                                                                                                                                                                                                                                                                                                                                                                                                                                                                                                                                                                                                                                                                                                                                                                     | date         Counciliants         Participant         Status         Status <t< td=""><td>4302<br/>4303<br/>4304<br/>4305<br/>4306<br/>4307<br/>4308<br/>4309<br/>4310<br/>4312<br/>4123<br/>4123<br/>4123<br/>4107<br/>4313<br/>4314<br/>4700<br/>4701</td><td>VILLAGE MANTENANCE Grans Curlino Clanse Longino Linter Bin Emotion Linter Bin Emotion Emotion Emotion Binol Control Materianeo Binol Control Binol Control Binol Control Binol Bino</td><td>63<br/>64<br/>65<br/>66<br/>67<br/>68<br/>69<br/>70<br/>71<br/>72<br/>73<br/>74<br/>75<br/>76<br/>77<br/>78<br/>80<br/>81<br/>82<br/>83</td><td>119</td><td>3 000 00<br/>100 00<br/>140 00<br/>1460 00<br/>1600 00<br/>300 00<br/>300 00<br/>1660 00<br/>1660 00<br/>1660 00<br/>180 00<br/>180 00<br/>180 00<br/>180 00<br/>180 00<br/>190 00<br/>180 00<br/>190 00</td><td>2 387 00<br/>81.00<br/>239.00<br/>1.290.00<br/>300.00<br/>25.00<br/>3.685.00<br/>722.00<br/>3.685.00<br/>722.00<br/>3.665.00<br/>0.00<br/>2.041.00<br/>1.978.00<br/>4.370.00<br/>2.041.00<br/>2.041.00<br/>2.041.00<br/>2.041.00<br/>2.041.00<br/>2.041.00<br/>2.041.00<br/>2.041.00<br/>2.041.00<br/>2.041.00<br/>2.041.00<br/>2.041.00<br/>2.041.00<br/>2.041.00<br/>2.041.00<br/>2.041.00<br/>2.041.00<br/>2.041.00<br/>2.041.00<br/>2.041.00<br/>2.041.00<br/>2.041.00<br/>2.041.00<br/>2.041.00<br/>2.041.00<br/>2.041.00<br/>2.041.00<br/>2.041.00<br/>2.041.00<br/>2.041.00<br/>2.041.00<br/>2.041.00<br/>2.041.00<br/>2.041.00<br/>2.041.00<br/>2.041.00<br/>2.041.00<br/>2.041.00<br/>2.041.00<br/>2.041.00<br/>2.041.00<br/>2.041.00<br/>2.041.00<br/>2.041.00<br/>2.041.00<br/>2.041.00<br/>2.041.00<br/>2.041.00<br/>2.041.00<br/>2.041.00<br/>2.041.00<br/>2.041.00<br/>2.041.00<br/>2.041.00<br/>2.041.00<br/>2.041.00<br/>2.041.00<br/>2.041.00<br/>2.041.00<br/>2.041.00<br/>2.041.00<br/>2.041.00<br/>2.041.00<br/>2.041.00<br/>2.041.00<br/>2.041.00<br/>2.041.00<br/>2.041.00<br/>2.041.00<br/>2.041.00<br/>2.041.00<br/>2.041.00<br/>2.041.00<br/>2.041.00<br/>2.041.00<br/>2.041.00<br/>2.041.00<br/>2.041.00<br/>2.041.00<br/>2.041.00<br/>2.041.00<br/>2.041.00<br/>2.041.00<br/>2.041.00<br/>2.041.00<br/>2.041.00<br/>2.041.00<br/>2.041.00<br/>2.041.00<br/>2.041.00<br/>2.041.00<br/>2.041.00<br/>2.041.00<br/>2.041.00<br/>2.041.00<br/>2.041.00<br/>2.041.00<br/>2.041.00<br/>2.041.00<br/>2.041.00<br/>2.041.00<br/>2.041.00<br/>2.041.00<br/>2.041.00<br/>2.041.00<br/>2.041.00<br/>2.041.00<br/>2.041.00<br/>2.041.00<br/>2.041.00<br/>2.041.00<br/>2.041.00<br/>2.041.00<br/>2.041.00<br/>2.041.00<br/>2.041.00<br/>2.041.00<br/>2.041.00<br/>2.041.00<br/>2.041.00<br/>2.041.00<br/>2.041.00<br/>2.041.00<br/>2.041.00<br/>2.041.00<br/>2.041.00<br/>2.041.00<br/>2.041.00<br/>2.041.00<br/>2.041.00<br/>2.041.00<br/>2.041.00<br/>2.041.00<br/>2.041.00<br/>2.041.00<br/>2.041.00<br/>2.041.00<br/>2.041.00<br/>2.041.00<br/>2.041.00<br/>2.041.00<br/>2.041.00<br/>2.041.00<br/>2.041.00<br/>2.041.00<br/>2.041.00<br/>2.041.00<br/>2.041.00<br/>2.041.00<br/>2.041.00<br/>2.041.00<br/>2.041.00<br/>2.041.00<br/>2.041.00<br/>2.041.00<br/>2.041.00<br/>2.041.00<br/>2.041.00<br/>2.041.00<br/>2.041.00<br/>2.041.00<br/>2.041.00<br/>2.041.00<br/>2.041.00<br/>2.041.00<br/>2.041.00<br/>2.041.00<br/>2.041.00<br/>2.041.00<br/>2.041.00<br/>2.041.00<br/>2.041.00<br/>2.041.00<br/>2.041.00<br/>2.041.00<br/>2.041.00<br/>2.041.00<br/>2.041.00<br/>2.041.00<br/>2.041.00<br/>2.041.00<br/>2.041.00<br/>2.041.00<br/>2.041.00<br/>2.041.00<br/>2.041.00<br/>2.041.00<br/>2.041.00<br/>2.041.00<br/>2.041.00<br/>2.041.00<br/>2.04</td><td>10%</td><td>3,000,00<br/>81,00<br/>300,00<br/>88,00<br/>1,280,00<br/>88,00<br/>30,000<br/>30,000<br/>0,000<br/>0,000<br/>0,000<br/>0,000<br/>0,000<br/>0,000<br/>0,000<br/>0,000<br/>0,000<br/>0,000<br/>0,000<br/>0,000<br/>0,000<br/>0,000<br/>0,000<br/>0,000<br/>0,000<br/>0,000<br/>0,000<br/>0,000<br/>0,000<br/>0,000<br/>0,000<br/>0,000<br/>0,000<br/>0,000<br/>0,000<br/>0,000<br/>0,000<br/>0,000<br/>0,000<br/>0,000<br/>0,000<br/>0,000<br/>0,000<br/>0,000<br/>0,000<br/>0,000<br/>0,000<br/>0,000<br/>0,000<br/>0,000<br/>0,000<br/>0,000<br/>0,000<br/>0,000<br/>0,000<br/>0,000<br/>0,000<br/>0,000<br/>0,000<br/>0,000<br/>0,000<br/>0,000<br/>0,000<br/>0,000<br/>0,000<br/>0,000<br/>0,000<br/>0,000<br/>0,000<br/>0,000<br/>0,000<br/>0,000<br/>0,000<br/>0,000<br/>0,000<br/>0,000<br/>0,000<br/>0,000<br/>0,000<br/>0,000<br/>0,000<br/>0,000<br/>0,000<br/>0,000<br/>0,000<br/>0,000<br/>0,000<br/>0,000<br/>0,000<br/>0,000<br/>0,000<br/>0,000<br/>0,000<br/>0,000<br/>0,000<br/>0,000<br/>0,000<br/>0,000<br/>0,000<br/>0,000<br/>0,000<br/>0,000<br/>0,000<br/>0,000<br/>0,000<br/>0,000<br/>0,000<br/>0,000<br/>0,000<br/>0,000<br/>0,000<br/>0,000<br/>0,000<br/>0,000<br/>0,000<br/>0,000<br/>0,000<br/>0,000<br/>0,000<br/>0,000<br/>0,000<br/>0,000<br/>0,000<br/>0,000<br/>0,000<br/>0,000<br/>0,000<br/>0,000<br/>0,000<br/>0,000<br/>0,000<br/>0,000<br/>0,000<br/>0,000<br/>0,000<br/>0,000<br/>0,000<br/>0,000<br/>0,000<br/>0,000<br/>0,000<br/>0,000<br/>0,000<br/>0,000<br/>0,000<br/>0,000<br/>0,000<br/>0,000<br/>0,000<br/>0,000<br/>0,000<br/>0,000<br/>0,000<br/>0,000<br/>0,000<br/>0,000<br/>0,000<br/>0,000<br/>0,000<br/>0,000<br/>0,000<br/>0,000<br/>0,000<br/>0,000<br/>0,000<br/>0,000<br/>0,000<br/>0,000<br/>0,000<br/>0,000<br/>0,000<br/>0,000<br/>0,000<br/>0,000<br/>0,000<br/>0,000<br/>0,000<br/>0,000<br/>0,000<br/>0,000<br/>0,000<br/>0,000<br/>0,000<br/>0,000<br/>0,000<br/>0,000<br/>0,000<br/>0,000<br/>0,000<br/>0,000<br/>0,000<br/>0,000<br/>0,000<br/>0,000<br/>0,000<br/>0,000<br/>0,000<br/>0,000<br/>0,000<br/>0,000<br/>0,000<br/>0,000<br/>0,000<br/>0,000<br/>0,000<br/>0,000<br/>0,000<br/>0,000<br/>0,000<br/>0,000<br/>0,000<br/>0,000<br/>0,000<br/>0,000<br/>0,000<br/>0,000<br/>0,000<br/>0,000<br/>0,000<br/>0,000<br/>0,000<br/>0,000<br/>0,000<br/>0,000<br/>0,000<br/>0,000<br/>0,000<br/>0,000<br/>0,000<br/>0,000<br/>0,000<br/>0,000<br/>0,000<br/>0,000<br/>0,000<br/>0,000<br/>0,000<br/>0,000<br/>0,000<br/>0,000<br/>0,000<br/>0,000<br/>0,000<br/>0,000<br/>0,000<br/>0,000<br/>0,000<br/>0,000<br/>0,000<br/>0,000<br/>0,000<br/>0,000<br/>0,000<br/>0,000<br/>0,000<br/>0,000<br/>0,000<br/>0,000<br/>0,000<br/>0,000<br/>0,000<br/>0,000<br/>0,000<br/>0,000<br/>0,000<br/>0,000<br/>0,000<br/>0,000<br/>0,000<br/>0,000<br/>0,000<br/>0,000<br/>0,000<br/>0,000<br/>0,000<br/>0,000<br/>0,000<br/>0,000<br/>0,000<br/>0,000<br/>0,000<br/>0,000<br/>0,000<br/>0,000<br/>0,000<br/>0,000<br/>0,000<br/>0,000<br/>0,000<br/>0,000<br/>0,000</td><td>Boofing Repair Quote 1 (£9.366 +VAT) to be borne by WH.           inc. Acoust           Village Green £2.250 expenditure to 2023/24           Full £20.000 to be reasted for 23/24 and 24/25           E6.000 expenditure to 2023/24           A per desided schedule</td><td>0.0<br/>-19.0<br/>-140.0<br/>-140.0<br/>-140.0<br/>-140.0<br/>-248.6<br/>-248.6<br/>-248.6<br/>-248.6<br/>-248.6<br/>-248.6<br/>-248.6<br/>-248.6<br/>-248.6<br/>-248.6<br/>-248.6<br/>-248.6<br/>-248.6<br/>-248.6<br/>-248.6<br/>-248.6<br/>-248.6<br/>-248.6<br/>-248.6<br/>-248.6<br/>-248.6<br/>-248.6<br/>-248.6<br/>-248.6<br/>-248.6<br/>-248.6<br/>-248.6<br/>-248.6<br/>-248.6<br/>-248.6<br/>-248.6<br/>-248.6<br/>-248.6<br/>-248.6<br/>-248.6<br/>-248.6<br/>-248.6<br/>-248.6<br/>-248.6<br/>-248.6<br/>-248.6<br/>-248.6<br/>-248.6<br/>-248.6<br/>-248.6<br/>-248.6<br/>-248.6<br/>-248.6<br/>-248.6<br/>-248.6<br/>-248.6<br/>-248.6<br/>-248.6<br/>-248.6<br/>-248.6<br/>-248.6<br/>-248.6<br/>-248.6<br/>-248.6<br/>-248.6<br/>-248.6<br/>-248.6<br/>-248.6<br/>-248.6<br/>-248.6<br/>-248.6<br/>-248.6<br/>-248.6<br/>-248.6<br/>-248.6<br/>-248.6<br/>-248.6<br/>-248.6<br/>-248.6<br/>-248.6<br/>-248.6<br/>-248.6<br/>-248.6<br/>-248.6<br/>-248.6<br/>-248.6<br/>-248.6<br/>-248.6<br/>-248.6<br/>-248.6<br/>-248.6<br/>-248.6<br/>-248.6<br/>-248.6<br/>-248.6<br/>-248.6<br/>-248.6<br/>-248.6<br/>-248.6<br/>-248.6<br/>-248.6<br/>-248.6<br/>-248.6<br/>-248.6<br/>-248.6<br/>-248.6<br/>-248.6<br/>-248.6<br/>-248.6<br/>-248.6<br/>-248.6<br/>-248.6<br/>-248.6<br/>-248.6<br/>-248.6<br/>-248.6<br/>-248.6<br/>-248.6<br/>-248.6<br/>-248.6<br/>-248.6<br/>-248.6<br/>-248.6<br/>-248.6<br/>-248.6<br/>-248.6<br/>-248.6<br/>-248.6<br/>-248.6<br/>-248.6<br/>-248.6<br/>-248.6<br/>-248.6<br/>-248.6<br/>-248.6<br/>-248.6<br/>-248.6<br/>-248.6<br/>-248.6<br/>-248.6<br/>-248.6<br/>-248.6<br/>-248.6<br/>-248.6<br/>-248.6<br/>-249.6<br/>-248.6<br/>-248.6<br/>-248.6<br/>-248.6<br/>-248.6<br/>-248.6<br/>-248.6<br/>-248.6<br/>-248.6<br/>-248.6<br/>-248.6<br/>-248.6<br/>-248.6<br/>-248.6<br/>-248.6<br/>-248.6<br/>-248.6<br/>-248.6<br/>-248.6<br/>-248.6<br/>-248.6<br/>-248.6<br/>-248.6<br/>-248.6<br/>-248.6<br/>-248.6<br/>-248.6<br/>-248.6<br/>-248.6<br/>-248.6<br/>-248.6<br/>-248.6<br/>-248.6<br/>-248.6<br/>-248.6<br/>-248.6<br/>-248.6<br/>-248.6<br/>-248.6<br/>-248.6<br/>-248.6<br/>-248.6<br/>-248.6<br/>-248.6<br/>-248.6<br/>-248.6<br/>-248.6<br/>-248.6<br/>-248.6<br/>-248.6<br/>-248.6<br/>-248.6<br/>-248.6<br/>-248.6<br/>-248.6<br/>-248.6<br/>-248.6<br/>-248.6<br/>-248.6<br/>-248.6<br/>-248.6<br/>-248.6<br/>-248.6<br/>-248.6<br/>-248.6<br/>-248.6<br/>-248.6<br/>-248.6<br/>-248.6<br/>-248.6<br/>-248.6<br/>-248.6<br/>-248.6<br/>-248.6<br/>-248.6<br/>-248.6<br/>-248.6<br/>-248.6<br/>-248.6<br/>-248.6<br/>-248.6<br/>-248.6<br/>-248.6<br/>-248.6<br/>-248.6<br/>-248.6<br/>-248.6<br/>-248.6<br/>-248.6<br/>-248.6<br/>-248.6<br/>-248.6<br/>-248.6<br/>-248.6<br/>-248.6<br/>-248.6<br/>-248.6<br/>-248.6<br/>-248.6<br/>-248.6<br/>-248.6<br/>-248.6<br/>-248.6<br/>-248.6<br/>-248.6<br/>-248.6<br/>-248.6<br/>-248.6<br/>-248.6<br/>-248.6<br/>-248.6<br/>-248.6<br/>-248.6<br/>-248.6<br/>-248.6<br/>-248.6<br/>-248.6<br/>-248.6<br/>-248.6<br/>-248.6<br/>-248.6<br/>-248.6<br/>-248.6<br/>-248.6<br/>-248.6<br/>-248.6<br/>-248.6<br/>-248.6<br/>-248.6<br/>-248.6<br/>-248.6<br/>-248.6<br/>-248.6<br/>-248.6<br/>-248.6<br/>-248.6<br/>-248.6<br/>-248.6<br/>-248.6<br/>-248.6<br/>-248.6<br/>-248.6<br/>-248.6<br/>-248.6<br/>-248.6<br/>-248.6</td></t<>                                                                                                                                                                                                                                                                                                                                                                                                                                                                                                                                                                                                                                                                                                                                                                                                     | 4302<br>4303<br>4304<br>4305<br>4306<br>4307<br>4308<br>4309<br>4310<br>4312<br>4123<br>4123<br>4123<br>4107<br>4313<br>4314<br>4700<br>4701                                                                                                                                                                                                                                                                                                                                                                                                                                                                                                                                                                                                                                                                                                                                                                                                                                                                                                                                                                                                                                                                                                                                                                                                                                                                                                                                                                                                                                                                                                                                                                                                                                                                                                                                                                                                                                                                                                                                                           | VILLAGE MANTENANCE Grans Curlino Clanse Longino Linter Bin Emotion Linter Bin Emotion Emotion Emotion Binol Control Materianeo Binol Control Binol Control Binol Control Binol Bino | 63<br>64<br>65<br>66<br>67<br>68<br>69<br>70<br>71<br>72<br>73<br>74<br>75<br>76<br>77<br>78<br>80<br>81<br>82<br>83                                                                                                                                                                                                                                                                                                                                                                                                                                                                                                                                                                                                                                                                                                                                                                                                                                                                                                                                                                                                                                                                                                                                                                                                                                                                                                                                                                                                                                                                                                                                                                                                                                                                                                                                                                                                                    | 119                                                                                                                        | 3 000 00<br>100 00<br>140 00<br>1460 00<br>1600 00<br>300 00<br>300 00<br>1660 00<br>1660 00<br>1660 00<br>180 00<br>180 00<br>180 00<br>180 00<br>180 00<br>190 00<br>180 00<br>190 00 | 2 387 00<br>81.00<br>239.00<br>1.290.00<br>300.00<br>25.00<br>3.685.00<br>722.00<br>3.685.00<br>722.00<br>3.665.00<br>0.00<br>2.041.00<br>1.978.00<br>4.370.00<br>2.041.00<br>2.041.00<br>2.041.00<br>2.041.00<br>2.041.00<br>2.041.00<br>2.041.00<br>2.041.00<br>2.041.00<br>2.041.00<br>2.041.00<br>2.041.00<br>2.041.00<br>2.041.00<br>2.041.00<br>2.041.00<br>2.041.00<br>2.041.00<br>2.041.00<br>2.041.00<br>2.041.00<br>2.041.00<br>2.041.00<br>2.041.00<br>2.041.00<br>2.041.00<br>2.041.00<br>2.041.00<br>2.041.00<br>2.041.00<br>2.041.00<br>2.041.00<br>2.041.00<br>2.041.00<br>2.041.00<br>2.041.00<br>2.041.00<br>2.041.00<br>2.041.00<br>2.041.00<br>2.041.00<br>2.041.00<br>2.041.00<br>2.041.00<br>2.041.00<br>2.041.00<br>2.041.00<br>2.041.00<br>2.041.00<br>2.041.00<br>2.041.00<br>2.041.00<br>2.041.00<br>2.041.00<br>2.041.00<br>2.041.00<br>2.041.00<br>2.041.00<br>2.041.00<br>2.041.00<br>2.041.00<br>2.041.00<br>2.041.00<br>2.041.00<br>2.041.00<br>2.041.00<br>2.041.00<br>2.041.00<br>2.041.00<br>2.041.00<br>2.041.00<br>2.041.00<br>2.041.00<br>2.041.00<br>2.041.00<br>2.041.00<br>2.041.00<br>2.041.00<br>2.041.00<br>2.041.00<br>2.041.00<br>2.041.00<br>2.041.00<br>2.041.00<br>2.041.00<br>2.041.00<br>2.041.00<br>2.041.00<br>2.041.00<br>2.041.00<br>2.041.00<br>2.041.00<br>2.041.00<br>2.041.00<br>2.041.00<br>2.041.00<br>2.041.00<br>2.041.00<br>2.041.00<br>2.041.00<br>2.041.00<br>2.041.00<br>2.041.00<br>2.041.00<br>2.041.00<br>2.041.00<br>2.041.00<br>2.041.00<br>2.041.00<br>2.041.00<br>2.041.00<br>2.041.00<br>2.041.00<br>2.041.00<br>2.041.00<br>2.041.00<br>2.041.00<br>2.041.00<br>2.041.00<br>2.041.00<br>2.041.00<br>2.041.00<br>2.041.00<br>2.041.00<br>2.041.00<br>2.041.00<br>2.041.00<br>2.041.00<br>2.041.00<br>2.041.00<br>2.041.00<br>2.041.00<br>2.041.00<br>2.041.00<br>2.041.00<br>2.041.00<br>2.041.00<br>2.041.00<br>2.041.00<br>2.041.00<br>2.041.00<br>2.041.00<br>2.041.00<br>2.041.00<br>2.041.00<br>2.041.00<br>2.041.00<br>2.041.00<br>2.041.00<br>2.041.00<br>2.041.00<br>2.041.00<br>2.041.00<br>2.041.00<br>2.041.00<br>2.041.00<br>2.041.00<br>2.041.00<br>2.041.00<br>2.041.00<br>2.041.00<br>2.041.00<br>2.041.00<br>2.041.00<br>2.041.00<br>2.041.00<br>2.041.00<br>2.041.00<br>2.041.00<br>2.041.00<br>2.041.00<br>2.041.00<br>2.041.00<br>2.041.00<br>2.041.00<br>2.041.00<br>2.041.00<br>2.041.00<br>2.041.00<br>2.041.00<br>2.041.00<br>2.041.00<br>2.041.00<br>2.041.00<br>2.041.00<br>2.041.00<br>2.041.00<br>2.041.00<br>2.041.00<br>2.041.00<br>2.041.00<br>2.04                                                                                                                                                                                                                                                                       | 10%                                                                                                                                                                                                                                                                                                                                                                                                                                                                                                                                                                                                                                                                                                                                                                                                                                                                                                                                                                                                                                                                                                                                                                                                                                                                                                                                                                                                                                                                                                                                                                                                                                                                                                                                                                                                                                                                                                                                                                                                                                                                                                                                                                                                                                                                                                                                                                                                                                                                                                                                                                                                                                                                                                                                                                   | 3,000,00<br>81,00<br>300,00<br>88,00<br>1,280,00<br>88,00<br>30,000<br>30,000<br>0,000<br>0,000<br>0,000<br>0,000<br>0,000<br>0,000<br>0,000<br>0,000<br>0,000<br>0,000<br>0,000<br>0,000<br>0,000<br>0,000<br>0,000<br>0,000<br>0,000<br>0,000<br>0,000<br>0,000<br>0,000<br>0,000<br>0,000<br>0,000<br>0,000<br>0,000<br>0,000<br>0,000<br>0,000<br>0,000<br>0,000<br>0,000<br>0,000<br>0,000<br>0,000<br>0,000<br>0,000<br>0,000<br>0,000<br>0,000<br>0,000<br>0,000<br>0,000<br>0,000<br>0,000<br>0,000<br>0,000<br>0,000<br>0,000<br>0,000<br>0,000<br>0,000<br>0,000<br>0,000<br>0,000<br>0,000<br>0,000<br>0,000<br>0,000<br>0,000<br>0,000<br>0,000<br>0,000<br>0,000<br>0,000<br>0,000<br>0,000<br>0,000<br>0,000<br>0,000<br>0,000<br>0,000<br>0,000<br>0,000<br>0,000<br>0,000<br>0,000<br>0,000<br>0,000<br>0,000<br>0,000<br>0,000<br>0,000<br>0,000<br>0,000<br>0,000<br>0,000<br>0,000<br>0,000<br>0,000<br>0,000<br>0,000<br>0,000<br>0,000<br>0,000<br>0,000<br>0,000<br>0,000<br>0,000<br>0,000<br>0,000<br>0,000<br>0,000<br>0,000<br>0,000<br>0,000<br>0,000<br>0,000<br>0,000<br>0,000<br>0,000<br>0,000<br>0,000<br>0,000<br>0,000<br>0,000<br>0,000<br>0,000<br>0,000<br>0,000<br>0,000<br>0,000<br>0,000<br>0,000<br>0,000<br>0,000<br>0,000<br>0,000<br>0,000<br>0,000<br>0,000<br>0,000<br>0,000<br>0,000<br>0,000<br>0,000<br>0,000<br>0,000<br>0,000<br>0,000<br>0,000<br>0,000<br>0,000<br>0,000<br>0,000<br>0,000<br>0,000<br>0,000<br>0,000<br>0,000<br>0,000<br>0,000<br>0,000<br>0,000<br>0,000<br>0,000<br>0,000<br>0,000<br>0,000<br>0,000<br>0,000<br>0,000<br>0,000<br>0,000<br>0,000<br>0,000<br>0,000<br>0,000<br>0,000<br>0,000<br>0,000<br>0,000<br>0,000<br>0,000<br>0,000<br>0,000<br>0,000<br>0,000<br>0,000<br>0,000<br>0,000<br>0,000<br>0,000<br>0,000<br>0,000<br>0,000<br>0,000<br>0,000<br>0,000<br>0,000<br>0,000<br>0,000<br>0,000<br>0,000<br>0,000<br>0,000<br>0,000<br>0,000<br>0,000<br>0,000<br>0,000<br>0,000<br>0,000<br>0,000<br>0,000<br>0,000<br>0,000<br>0,000<br>0,000<br>0,000<br>0,000<br>0,000<br>0,000<br>0,000<br>0,000<br>0,000<br>0,000<br>0,000<br>0,000<br>0,000<br>0,000<br>0,000<br>0,000<br>0,000<br>0,000<br>0,000<br>0,000<br>0,000<br>0,000<br>0,000<br>0,000<br>0,000<br>0,000<br>0,000<br>0,000<br>0,000<br>0,000<br>0,000<br>0,000<br>0,000<br>0,000<br>0,000<br>0,000<br>0,000<br>0,000<br>0,000<br>0,000<br>0,000<br>0,000<br>0,000<br>0,000<br>0,000<br>0,000<br>0,000<br>0,000<br>0,000<br>0,000<br>0,000<br>0,000<br>0,000<br>0,000<br>0,000<br>0,000<br>0,000<br>0,000<br>0,000<br>0,000<br>0,000<br>0,000<br>0,000<br>0,000<br>0,000<br>0,000<br>0,000<br>0,000<br>0,000<br>0,000<br>0,000<br>0,000<br>0,000<br>0,000<br>0,000<br>0,000                                                                                                 | Boofing Repair Quote 1 (£9.366 +VAT) to be borne by WH.           inc. Acoust           Village Green £2.250 expenditure to 2023/24           Full £20.000 to be reasted for 23/24 and 24/25           E6.000 expenditure to 2023/24           A per desided schedule                                                                                                                                                                                                                                                                                                                                                                                                                                                                                                                                                                                                                                                                                                                                                                                                                                                                                                                                                                                                                                                                                                                                                                                                                                                                                                                                                                                                                                                                                                                                                                                                                                                                                                                                                                                                                                                                                                                                                                                                                                                                                                                                                                                                                                                                                                                                                                                  | 0.0<br>-19.0<br>-140.0<br>-140.0<br>-140.0<br>-140.0<br>-248.6<br>-248.6<br>-248.6<br>-248.6<br>-248.6<br>-248.6<br>-248.6<br>-248.6<br>-248.6<br>-248.6<br>-248.6<br>-248.6<br>-248.6<br>-248.6<br>-248.6<br>-248.6<br>-248.6<br>-248.6<br>-248.6<br>-248.6<br>-248.6<br>-248.6<br>-248.6<br>-248.6<br>-248.6<br>-248.6<br>-248.6<br>-248.6<br>-248.6<br>-248.6<br>-248.6<br>-248.6<br>-248.6<br>-248.6<br>-248.6<br>-248.6<br>-248.6<br>-248.6<br>-248.6<br>-248.6<br>-248.6<br>-248.6<br>-248.6<br>-248.6<br>-248.6<br>-248.6<br>-248.6<br>-248.6<br>-248.6<br>-248.6<br>-248.6<br>-248.6<br>-248.6<br>-248.6<br>-248.6<br>-248.6<br>-248.6<br>-248.6<br>-248.6<br>-248.6<br>-248.6<br>-248.6<br>-248.6<br>-248.6<br>-248.6<br>-248.6<br>-248.6<br>-248.6<br>-248.6<br>-248.6<br>-248.6<br>-248.6<br>-248.6<br>-248.6<br>-248.6<br>-248.6<br>-248.6<br>-248.6<br>-248.6<br>-248.6<br>-248.6<br>-248.6<br>-248.6<br>-248.6<br>-248.6<br>-248.6<br>-248.6<br>-248.6<br>-248.6<br>-248.6<br>-248.6<br>-248.6<br>-248.6<br>-248.6<br>-248.6<br>-248.6<br>-248.6<br>-248.6<br>-248.6<br>-248.6<br>-248.6<br>-248.6<br>-248.6<br>-248.6<br>-248.6<br>-248.6<br>-248.6<br>-248.6<br>-248.6<br>-248.6<br>-248.6<br>-248.6<br>-248.6<br>-248.6<br>-248.6<br>-248.6<br>-248.6<br>-248.6<br>-248.6<br>-248.6<br>-248.6<br>-248.6<br>-248.6<br>-248.6<br>-248.6<br>-248.6<br>-248.6<br>-248.6<br>-248.6<br>-248.6<br>-248.6<br>-248.6<br>-248.6<br>-248.6<br>-248.6<br>-248.6<br>-248.6<br>-248.6<br>-248.6<br>-248.6<br>-249.6<br>-248.6<br>-248.6<br>-248.6<br>-248.6<br>-248.6<br>-248.6<br>-248.6<br>-248.6<br>-248.6<br>-248.6<br>-248.6<br>-248.6<br>-248.6<br>-248.6<br>-248.6<br>-248.6<br>-248.6<br>-248.6<br>-248.6<br>-248.6<br>-248.6<br>-248.6<br>-248.6<br>-248.6<br>-248.6<br>-248.6<br>-248.6<br>-248.6<br>-248.6<br>-248.6<br>-248.6<br>-248.6<br>-248.6<br>-248.6<br>-248.6<br>-248.6<br>-248.6<br>-248.6<br>-248.6<br>-248.6<br>-248.6<br>-248.6<br>-248.6<br>-248.6<br>-248.6<br>-248.6<br>-248.6<br>-248.6<br>-248.6<br>-248.6<br>-248.6<br>-248.6<br>-248.6<br>-248.6<br>-248.6<br>-248.6<br>-248.6<br>-248.6<br>-248.6<br>-248.6<br>-248.6<br>-248.6<br>-248.6<br>-248.6<br>-248.6<br>-248.6<br>-248.6<br>-248.6<br>-248.6<br>-248.6<br>-248.6<br>-248.6<br>-248.6<br>-248.6<br>-248.6<br>-248.6<br>-248.6<br>-248.6<br>-248.6<br>-248.6<br>-248.6<br>-248.6<br>-248.6<br>-248.6<br>-248.6<br>-248.6<br>-248.6<br>-248.6<br>-248.6<br>-248.6<br>-248.6<br>-248.6<br>-248.6<br>-248.6<br>-248.6<br>-248.6<br>-248.6<br>-248.6<br>-248.6<br>-248.6<br>-248.6<br>-248.6<br>-248.6<br>-248.6<br>-248.6<br>-248.6<br>-248.6<br>-248.6<br>-248.6<br>-248.6<br>-248.6<br>-248.6<br>-248.6<br>-248.6<br>-248.6<br>-248.6<br>-248.6<br>-248.6<br>-248.6<br>-248.6<br>-248.6<br>-248.6<br>-248.6<br>-248.6<br>-248.6<br>-248.6<br>-248.6<br>-248.6<br>-248.6<br>-248.6<br>-248.6<br>-248.6<br>-248.6<br>-248.6<br>-248.6<br>-248.6<br>-248.6<br>-248.6<br>-248.6<br>-248.6<br>-248.6<br>-248.6<br>-248.6<br>-248.6<br>-248.6<br>-248.6                                                                                                                                           |                                                                                                                                                                                                                                                                                                                                                                                                                                                                                                                                                                                                                                                                                                                                                                                                                                                                                                                                                                                                                                                                                                                                                                                                                                                                                                                                                                                                                                                                                                                                                                                                                                                                                                                                                                                                                                                                                                                                                                                                                                                                                                                                                                                                                                                                                                                                                                                                                                                                                                                                                                                                                                                                                                                                                                                                                                                                                                                                                                                                                                                  |
| Normalization         Part of the second constance         Part of the se                                                                                                                                                                                                                                                                                                                                                                                                                                                                                                                                                                                                                                                                                                                                                                                                                                                                                                                                                                                                                                                                                                                                                                                                                                                                                                                                                                                                                                                                                                                                                                                                                                                                                                                                                                                                                                                                                                                                                                                                                                                                                                                                                                                                                                                                                                                                                                                                                                                                                                                                                                                                                                                                                                                                                                                                                                                                                                                                                                                                                                                                                                                                                                                                                                                                                                                                                                                                                                                                                                                                                                                                                                                                                                                                                                                                                                                                                                                                                                                                                                                                                                                                                                                                                                                                                                                                                                                                                                                                                                                                                                                                                                                                                                                                                                                                                                                                                                                                                                                                                                                                                                                                                                                                                                                                                                                                                                                                                                                                                                                                                                                                                                                                                                                                                                                                                                                                                                                                                                                                                                                                                                                                                                                                                                                                                                                                                                                                                                                                                                                                                                                                                                                                                                                                                                                                                                                                                                                                                                                                                                                                                                                                                                                                                                                                                                                                                                                                                                                                                                                                                                                                                                                                                                                                                                                                                                                                                                                                                                                                                                                                                                                                                                                                                                                                                                                                                                                                                                                                                                                                                                                                                                                                                                                                                                                                                                                                                                                                                                                                                                                                                                                                                                                                                                                                                                                                                                                                                                                                                                                                                                                                                                                                                                                                                                                                                                                                                                                                                                                                                                                                                                                                                                                                                                                                                                                                                                                                                                                                                                                                                                                                                                                                                                                                                                                                                                                                                                                                                                                                                                                                                                                                                                                                                                                                                                                                                                                                                                                                                                                                                                                                                                                                                                                                                                                                                                                                                                                                                                                                                                                                                                                                                                                                                                                                                                                                                                                                                                                                                                                                                                                                                                                                                                                                                                                                                                                                                                                                                                                                                                                                                                                                                                                                                                                                                                                                                                                                                                                                                                                                                                                                                                                                                                                                                                                                                                                                                                                                                                                                                                                                                                                                                                                                                                                                                                                                                                                                                                                                                                                                                                                                                                                                                                                                                                                                                                                                                                                                                                                                                                                                                                                                                                                                                                                                                                                                                                                                                                                                                                                                                                                                                                                                                                                                                                                                                                                                                                                                                                                                                                                                                                                                                                                                                                                                                                                                                                                                                                                                                                                                                                                                                                                                                                                                                                                                                           | Mark         Biologics         Section         Section <th< td=""><td>4302<br/>4303<br/>4304<br/>4305<br/>4306<br/>4307<br/>4308<br/>4309<br/>4310<br/>4312<br/>4123<br/>4123<br/>4123<br/>4107<br/>4313<br/>4314<br/>4700<br/>4701</td><td>VILLAGE MANTENANCE Grans Curlino Clanse Longino Linter Bin Emotion Linter Bin Emotion Emotion Emotion Binol Control Materianeo Binol Control Binol Control Binol Control Binol Bino</td><td>63<br/>64<br/>65<br/>66<br/>67<br/>68<br/>69<br/>70<br/>71<br/>72<br/>73<br/>74<br/>75<br/>76<br/>77<br/>78<br/>80<br/>81<br/>82<br/>83</td><td>115</td><td>3 000.00<br/>440.00<br/>1 020.00<br/>9 020.00<br/>1 020.00<br/>3 020.00<br/>3 020.00<br/>1 080.00<br/>1 080.00<br/>1 080.00<br/>1 080.00<br/>1 080.00<br/>1 080.00<br/>1 080.00<br/>1 2474.00<br/>1 260.00<br/>2 800.00<br/>1 200.00<br/>2 800.00<br/>1 200.00<br/>2 800.00<br/>1 200.00<br/>1 200.00<br/>2 800.00<br/>1 200.00<br/>1 200.0</td><td>2 387 00<br/>8100<br/>1220,00<br/>3800<br/>3800<br/>3895,00<br/>3895,00<br/>722,00<br/>3995,00<br/>201,00<br/>2,041,00<br/>1,945,00<br/>2,041,00<br/>1,945,00<br/>2,041,00<br/>2,041,00<br/>2,041,00<br/>2,041,00<br/>2,041,00<br/>2,041,00<br/>2,041,00<br/>2,041,00<br/>2,041,00<br/>2,041,00<br/>2,041,00<br/>2,041,00<br/>2,041,00<br/>2,041,00<br/>2,041,00<br/>2,041,00<br/>2,041,00<br/>2,041,00<br/>2,041,00<br/>2,041,00<br/>2,050,00<br/>2,050,00<br/>2,050,00<br/>2,050,00<br/>2,050,00<br/>2,050,00<br/>2,050,00<br/>2,050,00<br/>2,050,00<br/>2,050,00<br/>2,050,00<br/>2,050,00<br/>2,050,00<br/>2,050,00<br/>2,050,00<br/>2,050,00<br/>2,050,00<br/>2,050,00<br/>2,050,00<br/>2,050,00<br/>2,050,00<br/>2,050,00<br/>2,050,00<br/>2,050,00<br/>2,050,00<br/>2,050,00<br/>2,050,00<br/>2,050,00<br/>2,050,00<br/>2,050,00<br/>2,050,00<br/>2,050,00<br/>2,050,00<br/>2,050,00<br/>2,050,00<br/>2,050,00<br/>2,050,00<br/>2,050,00<br/>2,050,00<br/>2,050,00<br/>2,050,00<br/>2,050,00<br/>2,050,00<br/>2,050,00<br/>2,050,00<br/>2,050,00<br/>2,050,00<br/>2,050,00<br/>2,050,00<br/>2,050,00<br/>2,050,00<br/>2,050,00<br/>2,050,00<br/>2,050,00<br/>2,050,00<br/>2,050,00<br/>2,050,00<br/>2,050,00<br/>2,050,00<br/>2,050,00<br/>2,050,00<br/>2,050,00<br/>2,050,00<br/>2,050,00<br/>2,050,00<br/>2,050,00<br/>2,050,00<br/>2,050,00<br/>2,050,00<br/>2,050,00<br/>2,050,00<br/>2,050,00<br/>2,050,00<br/>2,050,00<br/>2,050,00<br/>2,050,00<br/>2,050,00<br/>2,050,00<br/>2,050,00<br/>2,050,00<br/>2,050,00<br/>2,050,00<br/>2,050,00<br/>2,050,00<br/>2,050,00<br/>2,050,00<br/>2,050,00<br/>2,050,00<br/>2,050,00<br/>2,050,00<br/>2,050,00<br/>2,050,00<br/>2,050,00<br/>2,050,00<br/>2,050,00<br/>2,050,00<br/>2,050,00<br/>2,050,00<br/>2,050,00<br/>2,050,00<br/>2,050,00<br/>2,050,00<br/>2,050,00<br/>2,050,00<br/>2,050,00<br/>2,050,00<br/>2,050,00<br/>2,050,00<br/>2,050,00<br/>2,050,00<br/>2,050,00<br/>2,050,00<br/>2,050,00<br/>2,050,00<br/>2,050,00<br/>2,050,00<br/>2,050,00<br/>2,050,00<br/>2,050,00<br/>2,050,00<br/>2,050,00<br/>2,050,00<br/>2,050,000,000,000,000,000,000,000,000,00</td><td>10%</td><td>3,000,00<br/>81,00<br/>300,00<br/>88,00<br/>1,280,00<br/>88,00<br/>30,000<br/>30,000<br/>0,000<br/>0,000<br/>0,000<br/>0,000<br/>0,000<br/>0,000<br/>0,000<br/>0,000<br/>0,000<br/>0,000<br/>0,000<br/>0,000<br/>0,000<br/>0,000<br/>0,000<br/>0,000<br/>0,000<br/>0,000<br/>0,000<br/>0,000<br/>0,000<br/>0,000<br/>0,000<br/>0,000<br/>0,000<br/>0,000<br/>0,000<br/>0,000<br/>0,000<br/>0,000<br/>0,000<br/>0,000<br/>0,000<br/>0,000<br/>0,000<br/>0,000<br/>0,000<br/>0,000<br/>0,000<br/>0,000<br/>0,000<br/>0,000<br/>0,000<br/>0,000<br/>0,000<br/>0,000<br/>0,000<br/>0,000<br/>0,000<br/>0,000<br/>0,000<br/>0,000<br/>0,000<br/>0,000<br/>0,000<br/>0,000<br/>0,000<br/>0,000<br/>0,000<br/>0,000<br/>0,000<br/>0,000<br/>0,000<br/>0,000<br/>0,000<br/>0,000<br/>0,000<br/>0,000<br/>0,000<br/>0,000<br/>0,000<br/>0,000<br/>0,000<br/>0,000<br/>0,000<br/>0,000<br/>0,000<br/>0,000<br/>0,000<br/>0,000<br/>0,000<br/>0,000<br/>0,000<br/>0,000<br/>0,000<br/>0,000<br/>0,000<br/>0,000<br/>0,000<br/>0,000<br/>0,000<br/>0,000<br/>0,000<br/>0,000<br/>0,000<br/>0,000<br/>0,000<br/>0,000<br/>0,000<br/>0,000<br/>0,000<br/>0,000<br/>0,000<br/>0,000<br/>0,000<br/>0,000<br/>0,000<br/>0,000<br/>0,000<br/>0,000<br/>0,000<br/>0,000<br/>0,000<br/>0,000<br/>0,000<br/>0,000<br/>0,000<br/>0,000<br/>0,000<br/>0,000<br/>0,000<br/>0,000<br/>0,000<br/>0,000<br/>0,000<br/>0,000<br/>0,000<br/>0,000<br/>0,000<br/>0,000<br/>0,000<br/>0,000<br/>0,000<br/>0,000<br/>0,000<br/>0,000<br/>0,000<br/>0,000<br/>0,000<br/>0,000<br/>0,000<br/>0,000<br/>0,000<br/>0,000<br/>0,000<br/>0,000<br/>0,000<br/>0,000<br/>0,000<br/>0,000<br/>0,000<br/>0,000<br/>0,000<br/>0,000<br/>0,000<br/>0,000<br/>0,000<br/>0,000<br/>0,000<br/>0,000<br/>0,000<br/>0,000<br/>0,000<br/>0,000<br/>0,000<br/>0,000<br/>0,000<br/>0,000<br/>0,000<br/>0,000<br/>0,000<br/>0,000<br/>0,000<br/>0,000<br/>0,000<br/>0,000<br/>0,000<br/>0,000<br/>0,000<br/>0,000<br/>0,000<br/>0,000<br/>0,000<br/>0,000<br/>0,000<br/>0,000<br/>0,000<br/>0,000<br/>0,000<br/>0,000<br/>0,000<br/>0,000<br/>0,000<br/>0,000<br/>0,000<br/>0,000<br/>0,000<br/>0,000<br/>0,000<br/>0,000<br/>0,000<br/>0,000<br/>0,000<br/>0,000<br/>0,000<br/>0,000<br/>0,000<br/>0,000<br/>0,000<br/>0,000<br/>0,000<br/>0,000<br/>0,000<br/>0,000<br/>0,000<br/>0,000<br/>0,000<br/>0,000<br/>0,000<br/>0,000<br/>0,000<br/>0,000<br/>0,000<br/>0,000<br/>0,000<br/>0,000<br/>0,000<br/>0,000<br/>0,000<br/>0,000<br/>0,000<br/>0,000<br/>0,000<br/>0,000<br/>0,000<br/>0,000<br/>0,000<br/>0,000<br/>0,000<br/>0,000<br/>0,000<br/>0,000<br/>0,000<br/>0,000<br/>0,000<br/>0,000<br/>0,000<br/>0,000<br/>0,000<br/>0,000<br/>0,000<br/>0,000<br/>0,000<br/>0,000<br/>0,000<br/>0,000<br/>0,000<br/>0,000<br/>0,000<br/>0,000<br/>0,000<br/>0,000<br/>0,000<br/>0,000<br/>0,000<br/>0,000<br/>0,000<br/>0,000<br/>0,000<br/>0,000<br/>0,000<br/>0,000<br/>0,000<br/>0,000<br/>0,000<br/>0,000<br/>0,000<br/>0,000<br/>0,000<br/>0,000<br/>0,000<br/>0,000<br/>0,000</td><td>Boofing Repair Quote 1 (£9.366 +VAT) to be borne by WH.           inc. Acoust           Village Green £2.250 expenditure to 2023/24           Full £20.000 to be reasted for 23/24 and 24/25           E6.000 expenditure to 2023/24           A per desided schedule</td><td>0.0<br/>-19.0<br/>-19.0<br/>-0.0<br/>-512.2<br/>-0.0<br/>-240.0<br/>-248.0<br/>-248.0<br/>-248.0<br/>-248.0<br/>-248.0<br/>-248.0<br/>-248.0<br/>-248.0<br/>-248.0<br/>-248.0<br/>-248.0<br/>-248.0<br/>-248.0<br/>-248.0<br/>-248.0<br/>-248.0<br/>-248.0<br/>-248.0<br/>-248.0<br/>-248.0<br/>-248.0<br/>-248.0<br/>-248.0<br/>-248.0<br/>-248.0<br/>-248.0<br/>-248.0<br/>-248.0<br/>-248.0<br/>-248.0<br/>-248.0<br/>-248.0<br/>-248.0<br/>-248.0<br/>-248.0<br/>-248.0<br/>-248.0<br/>-248.0<br/>-248.0<br/>-248.0<br/>-248.0<br/>-248.0<br/>-248.0<br/>-248.0<br/>-248.0<br/>-248.0<br/>-248.0<br/>-248.0<br/>-248.0<br/>-248.0<br/>-248.0<br/>-248.0<br/>-248.0<br/>-248.0<br/>-248.0<br/>-248.0<br/>-248.0<br/>-248.0<br/>-248.0<br/>-248.0<br/>-248.0<br/>-248.0<br/>-248.0<br/>-248.0<br/>-248.0<br/>-248.0<br/>-248.0<br/>-248.0<br/>-248.0<br/>-248.0<br/>-248.0<br/>-248.0<br/>-248.0<br/>-248.0<br/>-248.0<br/>-248.0<br/>-248.0<br/>-248.0<br/>-249.0<br/>-249.0<br/>-240.0<br/>-240.0<br/>-240.0<br/>-240.0<br/>-240.0<br/>-240.0<br/>-240.0<br/>-240.0<br/>-240.0<br/>-240.0<br/>-240.0<br/>-240.0<br/>-240.0<br/>-240.0<br/>-240.0<br/>-240.0<br/>-240.0<br/>-240.0<br/>-240.0<br/>-240.0<br/>-240.0<br/>-240.0<br/>-240.0<br/>-240.0<br/>-240.0<br/>-240.0<br/>-240.0<br/>-240.0<br/>-240.0<br/>-240.0<br/>-240.0<br/>-240.0<br/>-240.0<br/>-240.0<br/>-240.0<br/>-240.0<br/>-240.0<br/>-240.0<br/>-240.0<br/>-240.0<br/>-240.0<br/>-240.0<br/>-240.0<br/>-240.0<br/>-240.0<br/>-240.0<br/>-240.0<br/>-240.0<br/>-240.0<br/>-240.0<br/>-240.0<br/>-240.0<br/>-240.0<br/>-240.0<br/>-240.0<br/>-240.0<br/>-240.0<br/>-240.0<br/>-240.0<br/>-240.0<br/>-240.0<br/>-240.0<br/>-240.0<br/>-240.0<br/>-240.0<br/>-240.0<br/>-240.0<br/>-240.0<br/>-240.0<br/>-240.0<br/>-240.0<br/>-240.0<br/>-240.0<br/>-240.0<br/>-240.0<br/>-240.0<br/>-240.0<br/>-240.0<br/>-240.0<br/>-240.0<br/>-240.0<br/>-240.0<br/>-240.0<br/>-240.0<br/>-240.0<br/>-240.0<br/>-240.0<br/>-240.0<br/>-240.0<br/>-240.0<br/>-240.0<br/>-240.0<br/>-240.0<br/>-240.0<br/>-240.0<br/>-240.0<br/>-240.0<br/>-240.0<br/>-240.0<br/>-240.0<br/>-240.0<br/>-240.0<br/>-240.0<br/>-240.0<br/>-240.0<br/>-240.0<br/>-240.0<br/>-240.0<br/>-240.0<br/>-240.0<br/>-240.0<br/>-240.0<br/>-240.0<br/>-240.0<br/>-240.0<br/>-240.0<br/>-240.0<br/>-240.0<br/>-240.0<br/>-240.0<br/>-240.0<br/>-240.0<br/>-240.0<br/>-240.0<br/>-240.0<br/>-240.0<br/>-240.0<br/>-240.0<br/>-240.0<br/>-240.0<br/>-240.0<br/>-240.0<br/>-240.0<br/>-240.0<br/>-240.0<br/>-240.0<br/>-240.0<br/>-240.0<br/>-240.0<br/>-240.0<br/>-240.0<br/>-240.0<br/>-240.0<br/>-240.0<br/>-240.0<br/>-240.0<br/>-240.0<br/>-240.0<br/>-240.0<br/>-240.0<br/>-240.0<br/>-240.0<br/>-240.0<br/>-240.0<br/>-240.0<br/>-240.0<br/>-240.0<br/>-240.0<br/>-240.0<br/>-240.0<br/>-240.0<br/>-240.0<br/>-240.0<br/>-240.0<br/>-240.0<br/>-240.0<br/>-240.0<br/>-240.0<br/>-240.0<br/>-240.0<br/>-240.0<br/>-240.0<br/>-240.0<br/>-240.0<br/>-240.0<br/>-240.0<br/>-240.0<br/>-240.0<br/>-240.0<br/>-240.0<br/>-240.0<br/>-240.0<br/>-240.0<br/>-240.0<br/>-240.0<br/>-240.0<br/>-240.0<br/>-240.0<br/>-240.0<br/>-240.0<br/>-240.0<br/>-240.0<br/>-240.0<br/>-240.0<br/>-240.0<br/>-240.0<br/>-240.0<br/>-240.0<br/>-240.0<br/>-240.0<br/>-240.0<br/>-240.0<br/>-240.0<br/>-240.0<br/>-240.0<br/>-240.0<br/>-240</td></th<>                                                                                                                                                                                                                                                                                                                                                                                                                                                                                                                                                                                                                                                                                                                                                                                                                                                                                                                                                                                                                                                                                                                                                                                                                                                                                                                                                                                                                                                                                                                                                                  | 4302<br>4303<br>4304<br>4305<br>4306<br>4307<br>4308<br>4309<br>4310<br>4312<br>4123<br>4123<br>4123<br>4107<br>4313<br>4314<br>4700<br>4701                                                                                                                                                                                                                                                                                                                                                                                                                                                                                                                                                                                                                                                                                                                                                                                                                                                                                                                                                                                                                                                                                                                                                                                                                                                                                                                                                                                                                                                                                                                                                                                                                                                                                                                                                                                                                                                                                                                                                           | VILLAGE MANTENANCE Grans Curlino Clanse Longino Linter Bin Emotion Linter Bin Emotion Emotion Emotion Binol Control Materianeo Binol Control Binol Control Binol Control Binol Bino | 63<br>64<br>65<br>66<br>67<br>68<br>69<br>70<br>71<br>72<br>73<br>74<br>75<br>76<br>77<br>78<br>80<br>81<br>82<br>83                                                                                                                                                                                                                                                                                                                                                                                                                                                                                                                                                                                                                                                                                                                                                                                                                                                                                                                                                                                                                                                                                                                                                                                                                                                                                                                                                                                                                                                                                                                                                                                                                                                                                                                                                                                                                    | 115                                                                                                                        | 3 000.00<br>440.00<br>1 020.00<br>9 020.00<br>1 020.00<br>3 020.00<br>3 020.00<br>1 080.00<br>1 080.00<br>1 080.00<br>1 080.00<br>1 080.00<br>1 080.00<br>1 080.00<br>1 2474.00<br>1 260.00<br>2 800.00<br>1 200.00<br>2 800.00<br>1 200.00<br>2 800.00<br>1 200.00<br>1 200.00<br>2 800.00<br>1 200.00<br>1 200.0                                                                                                    | 2 387 00<br>8100<br>1220,00<br>3800<br>3800<br>3895,00<br>3895,00<br>722,00<br>3995,00<br>201,00<br>2,041,00<br>1,945,00<br>2,041,00<br>1,945,00<br>2,041,00<br>2,041,00<br>2,041,00<br>2,041,00<br>2,041,00<br>2,041,00<br>2,041,00<br>2,041,00<br>2,041,00<br>2,041,00<br>2,041,00<br>2,041,00<br>2,041,00<br>2,041,00<br>2,041,00<br>2,041,00<br>2,041,00<br>2,041,00<br>2,041,00<br>2,041,00<br>2,050,00<br>2,050,00<br>2,050,00<br>2,050,00<br>2,050,00<br>2,050,00<br>2,050,00<br>2,050,00<br>2,050,00<br>2,050,00<br>2,050,00<br>2,050,00<br>2,050,00<br>2,050,00<br>2,050,00<br>2,050,00<br>2,050,00<br>2,050,00<br>2,050,00<br>2,050,00<br>2,050,00<br>2,050,00<br>2,050,00<br>2,050,00<br>2,050,00<br>2,050,00<br>2,050,00<br>2,050,00<br>2,050,00<br>2,050,00<br>2,050,00<br>2,050,00<br>2,050,00<br>2,050,00<br>2,050,00<br>2,050,00<br>2,050,00<br>2,050,00<br>2,050,00<br>2,050,00<br>2,050,00<br>2,050,00<br>2,050,00<br>2,050,00<br>2,050,00<br>2,050,00<br>2,050,00<br>2,050,00<br>2,050,00<br>2,050,00<br>2,050,00<br>2,050,00<br>2,050,00<br>2,050,00<br>2,050,00<br>2,050,00<br>2,050,00<br>2,050,00<br>2,050,00<br>2,050,00<br>2,050,00<br>2,050,00<br>2,050,00<br>2,050,00<br>2,050,00<br>2,050,00<br>2,050,00<br>2,050,00<br>2,050,00<br>2,050,00<br>2,050,00<br>2,050,00<br>2,050,00<br>2,050,00<br>2,050,00<br>2,050,00<br>2,050,00<br>2,050,00<br>2,050,00<br>2,050,00<br>2,050,00<br>2,050,00<br>2,050,00<br>2,050,00<br>2,050,00<br>2,050,00<br>2,050,00<br>2,050,00<br>2,050,00<br>2,050,00<br>2,050,00<br>2,050,00<br>2,050,00<br>2,050,00<br>2,050,00<br>2,050,00<br>2,050,00<br>2,050,00<br>2,050,00<br>2,050,00<br>2,050,00<br>2,050,00<br>2,050,00<br>2,050,00<br>2,050,00<br>2,050,00<br>2,050,00<br>2,050,00<br>2,050,00<br>2,050,00<br>2,050,00<br>2,050,00<br>2,050,00<br>2,050,00<br>2,050,00<br>2,050,00<br>2,050,00<br>2,050,00<br>2,050,00<br>2,050,00<br>2,050,00<br>2,050,00<br>2,050,000,000,000,000,000,000,000,000,00                                                                                                                                                                                                                                                                                                                                                                                                                                                                                                                                                                                                                                                                                                                                                                                                                                                             | 10%                                                                                                                                                                                                                                                                                                                                                                                                                                                                                                                                                                                                                                                                                                                                                                                                                                                                                                                                                                                                                                                                                                                                                                                                                                                                                                                                                                                                                                                                                                                                                                                                                                                                                                                                                                                                                                                                                                                                                                                                                                                                                                                                                                                                                                                                                                                                                                                                                                                                                                                                                                                                                                                                                                                                                                   | 3,000,00<br>81,00<br>300,00<br>88,00<br>1,280,00<br>88,00<br>30,000<br>30,000<br>0,000<br>0,000<br>0,000<br>0,000<br>0,000<br>0,000<br>0,000<br>0,000<br>0,000<br>0,000<br>0,000<br>0,000<br>0,000<br>0,000<br>0,000<br>0,000<br>0,000<br>0,000<br>0,000<br>0,000<br>0,000<br>0,000<br>0,000<br>0,000<br>0,000<br>0,000<br>0,000<br>0,000<br>0,000<br>0,000<br>0,000<br>0,000<br>0,000<br>0,000<br>0,000<br>0,000<br>0,000<br>0,000<br>0,000<br>0,000<br>0,000<br>0,000<br>0,000<br>0,000<br>0,000<br>0,000<br>0,000<br>0,000<br>0,000<br>0,000<br>0,000<br>0,000<br>0,000<br>0,000<br>0,000<br>0,000<br>0,000<br>0,000<br>0,000<br>0,000<br>0,000<br>0,000<br>0,000<br>0,000<br>0,000<br>0,000<br>0,000<br>0,000<br>0,000<br>0,000<br>0,000<br>0,000<br>0,000<br>0,000<br>0,000<br>0,000<br>0,000<br>0,000<br>0,000<br>0,000<br>0,000<br>0,000<br>0,000<br>0,000<br>0,000<br>0,000<br>0,000<br>0,000<br>0,000<br>0,000<br>0,000<br>0,000<br>0,000<br>0,000<br>0,000<br>0,000<br>0,000<br>0,000<br>0,000<br>0,000<br>0,000<br>0,000<br>0,000<br>0,000<br>0,000<br>0,000<br>0,000<br>0,000<br>0,000<br>0,000<br>0,000<br>0,000<br>0,000<br>0,000<br>0,000<br>0,000<br>0,000<br>0,000<br>0,000<br>0,000<br>0,000<br>0,000<br>0,000<br>0,000<br>0,000<br>0,000<br>0,000<br>0,000<br>0,000<br>0,000<br>0,000<br>0,000<br>0,000<br>0,000<br>0,000<br>0,000<br>0,000<br>0,000<br>0,000<br>0,000<br>0,000<br>0,000<br>0,000<br>0,000<br>0,000<br>0,000<br>0,000<br>0,000<br>0,000<br>0,000<br>0,000<br>0,000<br>0,000<br>0,000<br>0,000<br>0,000<br>0,000<br>0,000<br>0,000<br>0,000<br>0,000<br>0,000<br>0,000<br>0,000<br>0,000<br>0,000<br>0,000<br>0,000<br>0,000<br>0,000<br>0,000<br>0,000<br>0,000<br>0,000<br>0,000<br>0,000<br>0,000<br>0,000<br>0,000<br>0,000<br>0,000<br>0,000<br>0,000<br>0,000<br>0,000<br>0,000<br>0,000<br>0,000<br>0,000<br>0,000<br>0,000<br>0,000<br>0,000<br>0,000<br>0,000<br>0,000<br>0,000<br>0,000<br>0,000<br>0,000<br>0,000<br>0,000<br>0,000<br>0,000<br>0,000<br>0,000<br>0,000<br>0,000<br>0,000<br>0,000<br>0,000<br>0,000<br>0,000<br>0,000<br>0,000<br>0,000<br>0,000<br>0,000<br>0,000<br>0,000<br>0,000<br>0,000<br>0,000<br>0,000<br>0,000<br>0,000<br>0,000<br>0,000<br>0,000<br>0,000<br>0,000<br>0,000<br>0,000<br>0,000<br>0,000<br>0,000<br>0,000<br>0,000<br>0,000<br>0,000<br>0,000<br>0,000<br>0,000<br>0,000<br>0,000<br>0,000<br>0,000<br>0,000<br>0,000<br>0,000<br>0,000<br>0,000<br>0,000<br>0,000<br>0,000<br>0,000<br>0,000<br>0,000<br>0,000<br>0,000<br>0,000<br>0,000<br>0,000<br>0,000<br>0,000<br>0,000<br>0,000<br>0,000<br>0,000<br>0,000<br>0,000<br>0,000<br>0,000<br>0,000<br>0,000<br>0,000<br>0,000<br>0,000<br>0,000<br>0,000<br>0,000<br>0,000<br>0,000                                                                                                 | Boofing Repair Quote 1 (£9.366 +VAT) to be borne by WH.           inc. Acoust           Village Green £2.250 expenditure to 2023/24           Full £20.000 to be reasted for 23/24 and 24/25           E6.000 expenditure to 2023/24           A per desided schedule                                                                                                                                                                                                                                                                                                                                                                                                                                                                                                                                                                                                                                                                                                                                                                                                                                                                                                                                                                                                                                                                                                                                                                                                                                                                                                                                                                                                                                                                                                                                                                                                                                                                                                                                                                                                                                                                                                                                                                                                                                                                                                                                                                                                                                                                                                                                                                                  | 0.0<br>-19.0<br>-19.0<br>-0.0<br>-512.2<br>-0.0<br>-240.0<br>-248.0<br>-248.0<br>-248.0<br>-248.0<br>-248.0<br>-248.0<br>-248.0<br>-248.0<br>-248.0<br>-248.0<br>-248.0<br>-248.0<br>-248.0<br>-248.0<br>-248.0<br>-248.0<br>-248.0<br>-248.0<br>-248.0<br>-248.0<br>-248.0<br>-248.0<br>-248.0<br>-248.0<br>-248.0<br>-248.0<br>-248.0<br>-248.0<br>-248.0<br>-248.0<br>-248.0<br>-248.0<br>-248.0<br>-248.0<br>-248.0<br>-248.0<br>-248.0<br>-248.0<br>-248.0<br>-248.0<br>-248.0<br>-248.0<br>-248.0<br>-248.0<br>-248.0<br>-248.0<br>-248.0<br>-248.0<br>-248.0<br>-248.0<br>-248.0<br>-248.0<br>-248.0<br>-248.0<br>-248.0<br>-248.0<br>-248.0<br>-248.0<br>-248.0<br>-248.0<br>-248.0<br>-248.0<br>-248.0<br>-248.0<br>-248.0<br>-248.0<br>-248.0<br>-248.0<br>-248.0<br>-248.0<br>-248.0<br>-248.0<br>-248.0<br>-248.0<br>-248.0<br>-248.0<br>-248.0<br>-248.0<br>-249.0<br>-249.0<br>-240.0<br>-240.0<br>-240.0<br>-240.0<br>-240.0<br>-240.0<br>-240.0<br>-240.0<br>-240.0<br>-240.0<br>-240.0<br>-240.0<br>-240.0<br>-240.0<br>-240.0<br>-240.0<br>-240.0<br>-240.0<br>-240.0<br>-240.0<br>-240.0<br>-240.0<br>-240.0<br>-240.0<br>-240.0<br>-240.0<br>-240.0<br>-240.0<br>-240.0<br>-240.0<br>-240.0<br>-240.0<br>-240.0<br>-240.0<br>-240.0<br>-240.0<br>-240.0<br>-240.0<br>-240.0<br>-240.0<br>-240.0<br>-240.0<br>-240.0<br>-240.0<br>-240.0<br>-240.0<br>-240.0<br>-240.0<br>-240.0<br>-240.0<br>-240.0<br>-240.0<br>-240.0<br>-240.0<br>-240.0<br>-240.0<br>-240.0<br>-240.0<br>-240.0<br>-240.0<br>-240.0<br>-240.0<br>-240.0<br>-240.0<br>-240.0<br>-240.0<br>-240.0<br>-240.0<br>-240.0<br>-240.0<br>-240.0<br>-240.0<br>-240.0<br>-240.0<br>-240.0<br>-240.0<br>-240.0<br>-240.0<br>-240.0<br>-240.0<br>-240.0<br>-240.0<br>-240.0<br>-240.0<br>-240.0<br>-240.0<br>-240.0<br>-240.0<br>-240.0<br>-240.0<br>-240.0<br>-240.0<br>-240.0<br>-240.0<br>-240.0<br>-240.0<br>-240.0<br>-240.0<br>-240.0<br>-240.0<br>-240.0<br>-240.0<br>-240.0<br>-240.0<br>-240.0<br>-240.0<br>-240.0<br>-240.0<br>-240.0<br>-240.0<br>-240.0<br>-240.0<br>-240.0<br>-240.0<br>-240.0<br>-240.0<br>-240.0<br>-240.0<br>-240.0<br>-240.0<br>-240.0<br>-240.0<br>-240.0<br>-240.0<br>-240.0<br>-240.0<br>-240.0<br>-240.0<br>-240.0<br>-240.0<br>-240.0<br>-240.0<br>-240.0<br>-240.0<br>-240.0<br>-240.0<br>-240.0<br>-240.0<br>-240.0<br>-240.0<br>-240.0<br>-240.0<br>-240.0<br>-240.0<br>-240.0<br>-240.0<br>-240.0<br>-240.0<br>-240.0<br>-240.0<br>-240.0<br>-240.0<br>-240.0<br>-240.0<br>-240.0<br>-240.0<br>-240.0<br>-240.0<br>-240.0<br>-240.0<br>-240.0<br>-240.0<br>-240.0<br>-240.0<br>-240.0<br>-240.0<br>-240.0<br>-240.0<br>-240.0<br>-240.0<br>-240.0<br>-240.0<br>-240.0<br>-240.0<br>-240.0<br>-240.0<br>-240.0<br>-240.0<br>-240.0<br>-240.0<br>-240.0<br>-240.0<br>-240.0<br>-240.0<br>-240.0<br>-240.0<br>-240.0<br>-240.0<br>-240.0<br>-240.0<br>-240.0<br>-240.0<br>-240.0<br>-240.0<br>-240.0<br>-240.0<br>-240.0<br>-240.0<br>-240.0<br>-240.0<br>-240.0<br>-240.0<br>-240.0<br>-240.0<br>-240.0<br>-240.0<br>-240                                                                                                                                        |                                                                                                                                                                                                                                                                                                                                                                                                                                                                                                                                                                                                                                                                                                                                                                                                                                                                                                                                                                                                                                                                                                                                                                                                                                                                                                                                                                                                                                                                                                                                                                                                                                                                                                                                                                                                                                                                                                                                                                                                                                                                                                                                                                                                                                                                                                                                                                                                                                                                                                                                                                                                                                                                                                                                                                                                                                                                                                                                                                                                                                                  |
| 4316         Effection         Development and Consultancy         48         0.00         1683.00         281.00         Actual includes Pre-Payment of 2007         100           4800         Neinbourhood Planning, Administration         91         96         300.00         300.00         2%         1.685.00         1.685.00         1.685.00         1.620.00         1.620.00         1.620.00         1.620.00         1.620.00         1.620.00         1.620.00         1.620.00         1.620.00         1.620.00         1.620.00         1.620.00         1.620.00         1.620.00         1.620.00         1.620.00         1.620.00         1.620.00         1.620.00         1.620.00         1.620.00         1.620.00         1.620.00         1.620.00         1.620.00         1.620.00         1.620.00         1.620.00         1.620.00         1.620.00         1.620.00         1.620.00         1.620.00         1.620.00         1.620.00         1.620.00         1.620.00         1.620.00         1.620.00         1.620.00         1.620.00         1.620.00         1.620.00         1.620.00         1.620.00         1.620.00         1.620.00         1.620.00         1.620.00         1.620.00         1.620.00         1.620.00         1.620.00         1.620.00         1.620.00         1.620.00         1.620.00                                                                                                                                                                                                                                                                                                                                                                                                                                                                                                                                                                                                                                                                                                                                                                                                                                                                                                                                                                                                                                                                                                                                                                                                                                                                                                                                                                                                                                                                                                                                                                                                                                                                                                                                                                                                                                                                                                                                                                                                                                                                                                                                                                                                                                                                                                                                                                                                                                                                                                                                                                                                                                                                                                                                                                                                                                                                                                                                                                                                                                                                                                                                                                                                                                                                                                                                                                                                                                                                                                                                                                                                                                                                                                                                                                                                                                                                                                                                                                                                                                                                                                                                                                                                                                                                                                                                                                                                                                                                                                                                                                                                                                                                                                                                                                                                                                                                                                                                                                                                                                                                                                                                                                                                                                                                                                                                                                                                                                                                                                                                                                                                                                                                                                                                                                                                                                                                                                                                                                                                                                                                                                                                                                                                                                                                                                                                                                                                                                                                                                                                                                                                                                                                                                                                                                                                                                                                                                                                                                                                                                                                                                                                                                                                                                                                                                                                                                                                                                                                                                                                                                                                                                                                                                                                                                                                                                                                                                                                                                                                                                                                                                                                                                                                                                                                                                                                                                                                                                                                                                                                                                                                                                                                                                                                                                                                                                                                                                                                                                                                                                                                                                                                                                                                                                                                                                                                                                                                                                                                                                                                                                                                                                                                                                                                                                                                                                                                                                                                                                                                                                                                                                                                                                                                                                                                                                                                                                                                                                                                                                                                                                                                                                                                                                                                                                                                                                                                                                                                                                                                                                                                                                                                                                                                                                                                                                                                                                                                                                                                                                                                                                                                                                                                                                                                                                                                                                                                                                                                                                                                                                                                                                                                                                                                                                                                                                                                                                                                                                                                                                                                                                                                                                                                                                                                                                                                                                                                                                                                                                                                                                                                                                                                                                                                                                                                                                                                                                                                                                                                                                                                                                                                                                                                                                                                                                                                                                                                                                                                                                                                                                                                                                                                                                                                                                                                                                                                                                                                                                                                                                                                                                                                                                                                                                                                                                                                                                                                                                                                                                                                                                                                                                                                                                                                                                                                                                                                                                                                                                                                                                                                                                                                                                                                                                                                                                                                                                                                                                                                                                                                                                                                                                                                                                                                                                                                                                                                                                                                                                                                                                                                                                                                                                                                                                                                                                                                                                                                                                                                                                                                                                                                                                                                                     | 4316         Desisonent and Consultancy         69         0.00         1683.00         281.00         Actual includes Pre-Payment of E307         1000           4306         Neizhbourhood Plannino. Administration         91         6%         300.00         14883.00         14686.00         11688.00         11688.00         11620.07         11820.00         11820.00         11220.07.224 expenditure for -Colin Smith Consultancy                                                                                                                                                                                                                                                                                                                                                                                                                                                                                                                                                                                                                                                                                                                                                                                                                                                                                                                                                                                                                                                                                                                                                                                                                                                                                                                                                                                                                                                                                                                                                                                                                                                                                                                                                                                                                                                                                                                                                                                                                                                                                                                                                                                                                                                                                                                                                                                                                                                                                                                                                                                                                                                                                                                                                                                                                                                                                                                                                                                                                                                                                                                                                                                                                                                                                                                                                                                                                                                                                                                                                                                                                                                                                                                                                                                                                                                                                                                                                                                                                                                                                                                                                                                                                                                                                                                                                                                                                                                                                                                                                                                                                                                                                                                                                                                                                                                                                                                                                                                                                                                                                                                                                                                                                                                                                                                                                                                                                                                                                                                                                                                                                                                                                                                                                                                                                                                                                                                                                                                                                                                                                                                                                                                                                                                                                                                                                                                                                                                                                                                                                                                                                                                                                                                                                                                                                                                                                                                                                                                                                                                                                                                                                                                                                                                                                                                                                                                                                                                                                                                                                                                                                                                                                                                                                                                                                                                                                                                                                                                                                                                                                                                                                                                                                                                                                                                                                                                                                                                                                                                                                                                                                                                                                                                                                                                                                                                                                                                                                                                                                                                                                                                                                                                                                                                                                                                                                                                                                                                                                                                                                                                                                                                                                                                                                                                                                                                                                                                                                                                                                                                                                                                                                                                                                                                                                                                                                                                                                                                                                                                                                                                                                                                                                                                                                                                                                                                                                                                                                                                                                                                                                                                                                                                                                                                                                                                                                                                                                                                                                                                                                                                                                                                                                                                                                                                                                                                                                                                                                                                                                                                                                                                                                                                                                                                                                                                                                                                                                                                                                                                                                                                                                                                                                                                                                                                                                                                                                                                                                                                                                                                                                                                                                                                                                                                                                                                                                                                                                                                                                                                                                                                                                                                                                                                                                                                                                                                                                                                                                                                                                                                                                                                                                                                                                                                                                                                                                                                                                                                                                                                                                                                                                                                                                                                                                                                                                                                                                                                                                                                                                                                                                                                                                                                                                                                                                                                                                                                                                                                                                                                                                                                                                                                                                                                                                                                                                                                                                                                                                                                                                                                                                                                                                                                                                                                                                                                                                                                                                                                                                                                                                                       | 4302<br>4303<br>4304<br>4305<br>4306<br>4307<br>4308<br>4309<br>4310<br>4312<br>4123<br>41107<br>4313<br>4314<br>4700<br>4701<br>4106                                                                                                                                                                                                                                                                                                                                                                                                                                                                                                                                                                                                                                                                                                                                                                                                                                                                                                                                                                                                                                                                                                                                                                                                                                                                                                                                                                                                                                                                                                                                                                                                                                                                                                                                                                                                                                                                                                                                                                  | VILLAGE MANTENANCE Grans Cuttino Grans Cuttino Grans Cuttino Clanse Line Line En Ennotation Characterization Construction | 63<br>64<br>65<br>66<br>67<br>68<br>69<br>70<br>71<br>73<br>73<br>74<br>75<br>76<br>77<br>78<br>79<br>80<br>81<br>82<br>83<br>84                                                                                                                                                                                                                                                                                                                                                                                                                                                                                                                                                                                                                                                                                                                                                                                                                                                                                                                                                                                                                                                                                                                                                                                                                                                                                                                                                                                                                                                                                                                                                                                                                                                                                                                                                                                                        |                                                                                                                            | 3 000.00<br>1 00.00<br>1 20.00<br>1 20.00<br>1 20.00<br>1 20.00<br>3 00.00<br>3 00.00<br>1 20.00<br>1                                                       | 2 387 00<br>3 61 00<br>3 0000<br>3 88.00<br>3 88.00<br>3 65 00<br>7 22.00<br>3 865 00<br>7 22.00<br>3 244 00<br>0 244 10<br>1 277 0.00<br>1 277 0.00                                                                                                                                                                                                                                                                                                                                             | 8%                                                                                                                                                                                                                                                                                                                                                                                                                                                                                                                                                                                                                                                                                                                                                                                                                                                                                                                                                                                                                                                                                                                                                                                                                                                                                                                                                                                                                                                                                                                                                                                                                                                                                                                                                                                                                                                                                                                                                                                                                                                                                                                                                                                                                                                                                                                                                                                                                                                                                                                                                                                                                                                                                                                                                                    | 3 000 00<br>3 81 00<br>3 92 00<br>3 92 00<br>3 92 00<br>3 90 00<br>3 00<br>0<br>3 865 00<br>3 865 00<br>3 865 00<br>3 865 00<br>3 845 00<br>3                                                                                                                                                                                                                                                                        | Boofma Receir Quote 1 (£9.366 +VAT) to be borne by WH.           inc. Accual           Villate Green £2.250 excenditure to 2023/24           Full £20.000 to be reassed for 23/24 and 24/25           E6.000 expenditure to 2023/24           As per detailed softwale           Relocation of Beacon to 23/24                                                                                                                                                                                                                                                                                                                                                                                                                                                                                                                                                                                                                                                                                                                                                                                                                                                                                                                                                                                                                                                                                                                                                                                                                                                                                                                                                                                                                                                                                                                                                                                                                                                                                                                                                                                                                                                                                                                                                                                                                                                                                                                                                                                                                                                                                                                                         | 0.0<br>-19.0<br>-140.0<br>0.0<br>-0.0<br>-0.0<br>-248.0<br>-248.0<br>-248.0<br>-248.0<br>-248.0<br>-248.0<br>-248.0<br>-248.0<br>-248.0<br>-248.0<br>-248.0<br>-248.0<br>-248.0<br>-248.0<br>-20.000.0<br>-759.0<br>-759.0<br>-759.0<br>-759.0<br>-25.6<br>-25.6<br>-25.6<br>-25.6<br>-25.6<br>-25.6<br>-25.6<br>-25.6<br>-25.6<br>-25.6<br>-25.6<br>-25.6<br>-25.6<br>-25.6<br>-25.6<br>-25.6<br>-25.6<br>-25.6<br>-25.6<br>-25.6<br>-25.6<br>-25.6<br>-25.6<br>-25.6<br>-25.6<br>-25.6<br>-25.6<br>-25.6<br>-25.6<br>-25.6<br>-25.6<br>-25.6<br>-25.6<br>-25.6<br>-25.6<br>-25.6<br>-25.6<br>-25.6<br>-25.6<br>-25.6<br>-25.6<br>-25.6<br>-25.6<br>-25.6<br>-25.6<br>-25.6<br>-25.6<br>-25.6<br>-25.6<br>-25.6<br>-25.6<br>-25.6<br>-25.6<br>-25.6<br>-25.6<br>-25.6<br>-25.6<br>-25.6<br>-25.6<br>-25.6<br>-25.6<br>-25.6<br>-25.6<br>-25.6<br>-25.6<br>-25.6<br>-25.6<br>-25.6<br>-25.6<br>-25.6<br>-25.6<br>-25.6<br>-25.6<br>-25.6<br>-25.6<br>-25.6<br>-25.6<br>-25.6<br>-25.6<br>-25.6<br>-25.6<br>-25.6<br>-25.6<br>-25.6<br>-25.6<br>-25.6<br>-25.6<br>-25.6<br>-25.6<br>-25.6<br>-25.6<br>-25.6<br>-25.6<br>-25.6<br>-25.6<br>-25.6<br>-25.6<br>-25.6<br>-25.6<br>-25.6<br>-25.6<br>-25.6<br>-25.6<br>-25.6<br>-25.6<br>-25.6<br>-25.6<br>-25.6<br>-25.6<br>-25.6<br>-25.6<br>-25.6<br>-25.6<br>-25.6<br>-25.6<br>-25.6<br>-25.6<br>-25.6<br>-25.6<br>-25.6<br>-25.6<br>-25.6<br>-25.6<br>-25.6<br>-25.6<br>-25.6<br>-25.6<br>-25.6<br>-25.6<br>-25.6<br>-25.6<br>-25.6<br>-25.6<br>-25.6<br>-25.6<br>-25.6<br>-25.6<br>-25.6<br>-25.6<br>-25.6<br>-25.6<br>-25.6<br>-25.6<br>-25.6<br>-25.6<br>-25.6<br>-25.6<br>-25.6<br>-25.6<br>-25.6<br>-25.6<br>-25.6<br>-25.6<br>-25.6<br>-25.6<br>-25.6<br>-25.6<br>-25.6<br>-25.6<br>-25.6<br>-25.6<br>-25.6<br>-25.6<br>-25.6<br>-25.6<br>-25.6<br>-25.6<br>-25.6<br>-25.6<br>-25.6<br>-25.6<br>-25.6<br>-25.6<br>-25.6<br>-25.6<br>-25.6<br>-25.6<br>-25.6<br>-25.6<br>-25.6<br>-25.6<br>-25.6<br>-25.6<br>-25.6<br>-25.6<br>-25.6<br>-25.6<br>-25.6<br>-25.6<br>-25.6<br>-25.6<br>-25.6<br>-25.6<br>-25.6<br>-25.6<br>-25.6<br>-25.6<br>-25.6<br>-25.6<br>-25.6<br>-25.6<br>-25.6<br>-25.6<br>-25.6<br>-25.6<br>-25.6<br>-25.6<br>-25.6<br>-25.6<br>-25.6<br>-25.6<br>-25.6<br>-25.6<br>-25.6<br>-25.6<br>-25.6<br>-25.6<br>-25.6<br>-25.6<br>-25.6<br>-25.6<br>-25.6<br>-25.6<br>-25.6<br>-25.6<br>-25.6<br>-25.6<br>-25.6<br>-25.6<br>-25.6<br>-25.6<br>-25.6<br>-25.6<br>-25.6<br>-25.6<br>-25.6<br>-25.6<br>-25.6<br>-25.6<br>-25.6<br>-25.6<br>-25.6<br>-25.6<br>-25.6<br>-25.6<br>-25.6<br>-25.6<br>-25.6<br>-25.6<br>-25.6<br>-25.6<br>-25.6<br>-25.6<br>-25.6<br>-25.6<br>-25.6<br>-25.6<br>-25.6<br>-25.6<br>-25.6<br>-25.6<br>-25.6<br>-25.6<br>-25.6<br>-25.6<br>-25.6<br>-25.6<br>-25.6<br>-25.6<br>-25.6<br>-25.6<br>-25.6<br>-25.6<br>-25.6<br>-25.6<br>-25.6<br>-25.6<br>-25.6<br>-25.6<br>-25.7<br>-25.6<br>-25.7<br>-25.6<br>-25.7<br>-25.6<br>-25.7<br>-25.6<br>-25.7<br>-25.6<br>-25.7<br>-25.6<br>-25.7<br>-25.6<br>-25.7<br>-25.6<br>-25.7<br>-25.6<br>-25.7<br>-25.6<br>-25.7<br>-25.6<br>-25.6<br>-25.7<br>-25.6<br>-25.6<br>-25.6<br>-25.6<br>-25.6<br>-25.6<br>-25.6<br>-25.6<br>-25.6<br>-25.6<br>- |                                                                                                                                                                                                                                                                                                                                                                                                                                                                                                                                                                                                                                                                                                                                                                                                                                                                                                                                                                                                                                                                                                                                                                                                                                                                                                                                                                                                                                                                                                                                                                                                                                                                                                                                                                                                                                                                                                                                                                                                                                                                                                                                                                                                                                                                                                                                                                                                                                                                                                                                                                                                                                                                                                                                                                                                                                                                                                                                                                                                                                                  |
| Holdshoutboot         Bacone         Pinkt Adresto         Adresto         Fit (A483.00)         Fit (A483.00) <th (canter="" cante<="" canter="" co="" context="" td=""><td>Image: constraint of the state of</td><td>4302<br/>4303<br/>4304<br/>4305<br/>4306<br/>4307<br/>4308<br/>4309<br/>4310<br/>4312<br/>4123<br/>4107<br/>4313<br/>4314<br/>4700<br/>4701<br/>4106<br/>4316</td><td>viri, LAGE MANTENANCE<br/>Grans Cuttine<br/>Janue &amp; Commonitoria Classifica<br/>Janue &amp; Commonitoria Classifica<br/>Conscripted Materianos and Classifica<br/>RoSPA Relay Anas Insolaction<br/>Muteriton Hall - Lessinal &amp; Mantenanoe<br/>Witterform Hall - Resolute &amp; Martines &amp; Water Samolino<br/>The Surgery<br/>Nation Basadis, Finder Posta and Samase<br/>Photon Editoria Mantenanoe<br/>Photon Cast &amp; Mantenanoe<br/>Photon Cast Mantenanoe<br/>Photon Cast &amp; Mantenanoe<br/>Photon Cast<br/>Martine Controlección<br/>Infre Catinona Controlección<br/>Infrest de Insolanza Landescalania<br/>Infrest de Insolanza Landescalania<br/>Infrest de Insolanza<br/>Martine Castelanzania<br/>Martine Castelanzania<br/>Infrest de Insolanza<br/>Castelanzania<br/>Castelanzania<br/>Castelanzania<br/>Castelanzania<br/>Castelanzania<br/>Castelanzania<br/>Castelanzania<br/>Castelanzania<br/>Castelanzania<br/>Castelanzania<br/>Castelanzania<br/>Castelanzania<br/>Castelanzania<br/>Castelanzania<br/>Castelanzania<br/>Castelanzania<br/>Castelanzania<br/>Castelanzania<br/>Castelanzania<br/>Castelanzania<br/>Castelanzania<br/>Castelanzania<br/>Castelanzania<br/>Castelanzania<br/>Castelanzania<br/>Castelanzania<br/>Castelanzania<br/>Castelanzania<br/>Castelanzania<br/>Castelanzania<br/>Castelanzania<br/>Castelanzania<br/>Castelanzania<br/>Castelanzania<br/>Castelanzania<br/>Castelanzania<br/>Castelanzania<br/>Castelanzania<br/>Castelanzania<br/>Castelanzania<br/>Castelanzania<br/>Castelanzania<br/>Castelanzania<br/>Castelanzania<br/>Castelanzania<br/>Castelanzania<br/>Castelanzania<br/>Castelanzania<br/>Castelanzania<br/>Castelanzania<br/>Castelanzania<br/>Castelanzania<br/>Castelanzania<br/>Castelanzania<br/>Castelanzania<br/>Castelanzania<br/>Castelanzania<br/>Castelanzania<br/>Castelanzania<br/>Castelanzania<br/>Castelanzania<br/>Castelanzania</td><td>63<br/>64<br/>65<br/>66<br/>67<br/>70<br/>71<br/>72<br/>73<br/>74<br/>75<br/>76<br/>77<br/>77<br/>78<br/>80<br/>81<br/>81<br/>83<br/>84<br/>86</td><td></td><td>3 000.00<br/>1 00.00<br/>1 220.00<br/>1 500.00<br/>1 000.00<br/>3 00.00<br/>2 240.00<br/>1 600.00<br/>1 600.00<br/>1 600.00<br/>1 240.00<br/>1 200.00<br/>2 200.00<br/>2 200.00<br/>3 3523.75<br/>0.00<br/>0 200.00<br/>0 4 000.00<br/>0 4 000.00<br/>1 52.75<br/>3 200.00<br/>0 53.553.75<br/>0.00<br/>0 50.00<br/>0 50.00<br/>0</td><td>2.387.00<br/>3.10.00<br/>3.250.00<br/>3.250.00<br/>3.250.00<br/>7.220.00<br/>3.3695.00<br/>3.3695.00<br/>3.2645.00<br/>0.2641.00<br/>1.3745.00<br/>2.2631.00<br/>2.2631.00<br/>2.2631.00<br/>2.2631.00<br/>2.2631.00<br/>2.2631.00<br/>2.2631.00<br/>2.2631.00<br/>2.2631.00<br/>2.2631.00<br/>2.2631.00<br/>2.2631.00<br/>2.2631.00<br/>2.2631.00<br/>2.2631.00<br/>2.2631.00<br/>2.2631.00<br/>2.2631.00<br/>2.2631.00<br/>2.2631.00<br/>2.2631.00<br/>2.2631.00<br/>2.2631.00<br/>2.2631.00<br/>2.2631.00<br/>2.2631.00<br/>2.2631.00<br/>2.2631.00<br/>2.2631.00<br/>2.2631.00<br/>2.2631.00<br/>2.2631.00<br/>2.2631.00<br/>2.2631.00<br/>2.2631.00<br/>2.2631.00<br/>2.2631.00<br/>2.2631.00<br/>2.2631.00<br/>2.2631.00<br/>2.2631.00<br/>2.2631.00<br/>2.2631.00<br/>2.2631.00<br/>2.2631.00<br/>2.2631.00<br/>2.2631.00<br/>2.2631.00<br/>2.2631.00<br/>2.2631.00<br/>2.2631.00<br/>2.2631.00<br/>2.2631.00<br/>2.2631.00<br/>2.2631.00<br/>2.2631.00<br/>2.2631.00<br/>2.2631.00<br/>2.2631.00<br/>2.2631.00<br/>2.2631.00<br/>2.2631.00<br/>2.2631.00<br/>2.2631.00<br/>2.2631.00<br/>2.2631.00<br/>2.2631.00<br/>2.2631.00<br/>2.2631.00<br/>2.2631.00<br/>2.2631.00<br/>2.2631.00<br/>2.2631.00<br/>2.2631.00<br/>2.2631.00<br/>2.2631.00<br/>2.2631.00<br/>2.2631.00<br/>2.2631.00<br/>2.2631.00<br/>2.2631.00<br/>2.2631.00<br/>2.2631.00<br/>2.2631.00<br/>2.2631.00<br/>2.2631.00<br/>2.2631.00<br/>2.2631.00<br/>2.2631.00<br/>2.2631.00<br/>2.2631.00<br/>2.2631.00<br/>2.2631.00<br/>2.2631.00<br/>2.2631.00<br/>2.2631.00<br/>2.2631.00<br/>2.2631.00<br/>2.2631.00<br/>2.2631.00<br/>2.2631.00<br/>2.2631.00<br/>2.2631.00<br/>2.2631.00<br/>2.2631.00<br/>2.2631.00<br/>2.2631.00<br/>2.2631.00<br/>2.2631.00<br/>2.2631.00<br/>2.2631.00<br/>2.2631.00<br/>2.2631.00<br/>2.2631.00<br/>2.2631.00<br/>2.2631.00<br/>2.2631.00<br/>2.2631.00<br/>2.2631.00<br/>2.2631.00<br/>2.2631.00<br/>2.2631.00<br/>2.2631.00<br/>2.2631.00<br/>2.2631.00<br/>2.2631.00<br/>2.2631.00<br/>2.2631.00<br/>2.2631.00<br/>2.2631.00<br/>2.2631.00<br/>2.2631.00<br/>2.2631.00<br/>2.2631.00<br/>2.2631.00<br/>2.2631.00<br/>2.2631.00<br/>2.2631.00<br/>2.2631.00<br/>2.2631.00<br/>2.2631.00<br/>2.2631.00<br/>2.2631.00<br/>2.2631.00<br/>2.2631.00<br/>2.2631.00<br/>2.2631.00<br/>2.2631.00<br/>2.2631.00<br/>2.2631.00<br/>2.2631.00<br/>2.2631.00<br/>2.2631.00<br/>2.2631.00<br/>2.2631.00<br/>2.2631.00<br/>2.2631.00<br/>2.2631.00<br/>2.2631.00<br/>2.2631.00<br/>2.2631.00<br/>2.2631.00<br/>2.2631.00<br/>2.2631.00<br/>2.2631.00<br/>2.2631.00<br/>2.2631.00<br/>2.2631.00<br/>2.2631.00<br/>2.2631.00<br/>2.2631.00<br/>2.2631.00<br/>2.2631.00<br/>2.2631.00<br/>2.2631.00<br/>2.2631.00<br/>2.2631.00<br/>2.2631.00<br/>2.2631.00<br/>2.2631.00<br/>2.2631.00<br/>2.2631.00<br/>2.2631.00<br/>2.2631.00<br/>2.2631.00<br/>2.2631.00<br/>2.2631.00<br/>2.2631.00<br/>2.2631.00<br/>2.2631.00<br/>2.2631.00<br/>2.2631.00<br/>2.2631.00<br/>2.2631.00<br/>2.2</td><td>8%</td><td>3,000,00,<br/>3,000,00,<br/>1,250,00,<br/>1,250,00,<br/>3,80,00,<br/>3,000,<br/>3,000,<br/>3,000,<br/>0,000,<br/>3,000,<br/>0,000,<br/>0,000,<br/>0,000,<br/>0,000,<br/>0,000,<br/>0,000,<br/>0,000,<br/>0,000,<br/>0,000,<br/>0,000,<br/>0,000,<br/>0,000,<br/>0,000,<br/>0,000,<br/>0,000,<br/>0,000,<br/>0,000,<br/>0,000,<br/>0,000,<br/>0,000,<br/>0,000,<br/>0,000,<br/>0,000,<br/>0,000,<br/>0,000,<br/>0,000,<br/>0,000,<br/>0,000,<br/>0,000,<br/>0,000,<br/>0,000,<br/>0,000,<br/>0,000,<br/>0,000,<br/>0,000,<br/>0,000,<br/>0,000,<br/>0,000,<br/>0,000,<br/>0,000,<br/>0,000,<br/>0,000,<br/>0,000,<br/>0,000,<br/>0,000,<br/>0,000,<br/>0,000,<br/>0,000,<br/>0,000,<br/>0,000,<br/>0,000,<br/>0,000,<br/>0,000,<br/>0,000,<br/>0,000,<br/>0,000,<br/>0,000,<br/>0,000,<br/>0,000,<br/>0,000,<br/>0,000,<br/>0,000,<br/>0,000,<br/>0,000,<br/>0,000,<br/>0,000,<br/>0,000,<br/>0,000,<br/>0,000,<br/>0,000,<br/>0,000,<br/>0,000,<br/>0,000,<br/>0,000,<br/>0,000,<br/>0,000,<br/>0,000,<br/>0,000,<br/>0,000,<br/>0,000,<br/>0,000,<br/>0,000,<br/>0,000,<br/>0,000,<br/>0,000,<br/>0,000,<br/>0,000,<br/>0,000,<br/>0,000,<br/>0,000,<br/>0,000,<br/>0,000,<br/>0,000,<br/>0,000,<br/>0,000,<br/>0,000,<br/>0,000,<br/>0,000,<br/>0,000,<br/>0,000,<br/>0,000,<br/>0,000,<br/>0,000,<br/>0,000,<br/>0,000,<br/>0,000,<br/>0,000,<br/>0,000,<br/>0,000,<br/>0,000,<br/>0,000,<br/>0,000,<br/>0,000,<br/>0,000,<br/>0,000,<br/>0,000,<br/>0,000,<br/>0,000,<br/>0,000,<br/>0,000,<br/>0,000,<br/>0,000,<br/>0,000,<br/>0,000,<br/>0,000,<br/>0,000,<br/>0,000,<br/>0,000,<br/>0,000,<br/>0,000,<br/>0,000,<br/>0,000,<br/>0,000,<br/>0,000,<br/>0,000,<br/>0,000,<br/>0,000,<br/>0,000,<br/>0,000,<br/>0,000,<br/>0,000,<br/>0,000,<br/>0,000,<br/>0,000,<br/>0,000,<br/>0,000,<br/>0,000,<br/>0,000,<br/>0,000,<br/>0,000,<br/>0,000,<br/>0,000,<br/>0,000,<br/>0,000,<br/>0,000,<br/>0,000,<br/>0,000,<br/>0,000,<br/>0,000,<br/>0,000,<br/>0,000,<br/>0,000,<br/>0,000,<br/>0,000,<br/>0,000,<br/>0,000,<br/>0,000,<br/>0,000,<br/>0,000,<br/>0,000,<br/>0,000,<br/>0,000,<br/>0,000,<br/>0,000,<br/>0,000,<br/>0,000,<br/>0,000,<br/>0,000,<br/>0,000,<br/>0,000,<br/>0,000,<br/>0,000,<br/>0,000,<br/>0,000,<br/>0,000,<br/>0,000,<br/>0,000,<br/>0,000,<br/>0,000,<br/>0,000,<br/>0,000,<br/>0,000,<br/>0,000,<br/>0,000,<br/>0,000,<br/>0,000,<br/>0,000,<br/>0,000,<br/>0,000,<br/>0,000,<br/>0,000,<br/>0,000,<br/>0,000,<br/>0,000,<br/>0,000,<br/>0,000,<br/>0,000,<br/>0,000,<br/>0,000,<br/>0,000,<br/>0,000,<br/>0,000,<br/>0,000,<br/>0,000,<br/>0,000,<br/>0,000,<br/>0,000,<br/>0,000,<br/>0,000,<br/>0,000,<br/>0,000,<br/>0,000,<br/>0,000,<br/>0,000,<br/>0,000,<br/>0,000,<br/>0,000,<br/>0,000,<br/>0,000,<br/>0,000,<br/>0,000,<br/>0,000,<br/>0,000,<br/>0,000,<br/>0,000,<br/>0,000,<br/>0,000,<br/>0,000,<br/>0,000,<br/>0,000,<br/>0,000,<br/>0,000,<br/>0,000,<br/>0,000,</td><td>Boofma Receir Quote 1 (£9.366 +VAT) to be borne by WH.           inc. Accual           Villate Green £2.250 excenditure to 2023/24           Full £20.000 to be reassed for 23/24 and 24/25           E6.000 expenditure to 2023/24           As per detailed softwale           Relocation of Beacon to 23/24</td><td>0.0<br/>-19.0<br/>-19.0<br/>-0.0<br/>-0.0<br/>-0.0<br/>-0.0<br/>-0.0<br/>-0.0<br/>-240.0<br/>-240.0<br/>-240.0<br/>-240.0<br/>-240.0<br/>-240.0<br/>-240.0<br/>-240.0<br/>-240.0<br/>-240.0<br/>-240.0<br/>-240.0<br/>-240.0<br/>-240.0<br/>-240.0<br/>-240.0<br/>-240.0<br/>-240.0<br/>-240.0<br/>-240.0<br/>-240.0<br/>-240.0<br/>-240.0<br/>-240.0<br/>-240.0<br/>-240.0<br/>-240.0<br/>-240.0<br/>-240.0<br/>-240.0<br/>-240.0<br/>-240.0<br/>-240.0<br/>-240.0<br/>-240.0<br/>-240.0<br/>-240.0<br/>-240.0<br/>-240.0<br/>-240.0<br/>-240.0<br/>-240.0<br/>-240.0<br/>-240.0<br/>-240.0<br/>-240.0<br/>-240.0<br/>-240.0<br/>-240.0<br/>-240.0<br/>-240.0<br/>-240.0<br/>-240.0<br/>-240.0<br/>-240.0<br/>-240.0<br/>-240.0<br/>-240.0<br/>-240.0<br/>-240.0<br/>-240.0<br/>-240.0<br/>-240.0<br/>-240.0<br/>-240.0<br/>-240.0<br/>-240.0<br/>-240.0<br/>-240.0<br/>-240.0<br/>-240.0<br/>-240.0<br/>-240.0<br/>-240.0<br/>-240.0<br/>-240.0<br/>-240.0<br/>-240.0<br/>-240.0<br/>-240.0<br/>-240.0<br/>-240.0<br/>-240.0<br/>-240.0<br/>-240.0<br/>-240.0<br/>-240.0<br/>-240.0<br/>-240.0<br/>-240.0<br/>-240.0<br/>-240.0<br/>-240.0<br/>-240.0<br/>-240.0<br/>-240.0<br/>-240.0<br/>-240.0<br/>-240.0<br/>-240.0<br/>-240.0<br/>-240.0<br/>-240.0<br/>-240.0<br/>-240.0<br/>-240.0<br/>-240.0<br/>-240.0<br/>-240.0<br/>-240.0<br/>-240.0<br/>-240.0<br/>-240.0<br/>-240.0<br/>-240.0<br/>-240.0<br/>-240.0<br/>-240.0<br/>-240.0<br/>-240.0<br/>-240.0<br/>-240.0<br/>-240.0<br/>-240.0<br/>-240.0<br/>-240.0<br/>-240.0<br/>-240.0<br/>-240.0<br/>-240.0<br/>-240.0<br/>-240.0<br/>-240.0<br/>-240.0<br/>-240.0<br/>-240.0<br/>-240.0<br/>-240.0<br/>-240.0<br/>-240.0<br/>-240.0<br/>-240.0<br/>-240.0<br/>-240.0<br/>-240.0<br/>-240.0<br/>-240.0<br/>-240.0<br/>-240.0<br/>-240.0<br/>-240.0<br/>-240.0<br/>-240.0<br/>-240.0<br/>-240.0<br/>-240.0<br/>-240.0<br/>-240.0<br/>-240.0<br/>-240.0<br/>-240.0<br/>-240.0<br/>-240.0<br/>-240.0<br/>-240.0<br/>-240.0<br/>-240.0<br/>-240.0<br/>-240.0<br/>-240.0<br/>-240.0<br/>-240.0<br/>-240.0<br/>-240.0<br/>-240.0<br/>-240.0<br/>-240.0<br/>-240.0<br/>-240.0<br/>-240.0<br/>-240.0<br/>-240.0<br/>-240.0<br/>-240.0<br/>-240.0<br/>-240.0<br/>-240.0<br/>-240.0<br/>-240.0<br/>-240.0<br/>-240.0<br/>-240.0<br/>-240.0<br/>-240.0<br/>-240.0<br/>-240.0<br/>-240.0<br/>-240.0<br/>-240.0<br/>-240.0<br/>-240.0<br/>-240.0<br/>-240.0<br/>-240.0<br/>-240.0<br/>-240.0<br/>-240.0<br/>-240.0<br/>-240.0<br/>-240.0<br/>-240.0<br/>-240.0<br/>-240.0<br/>-240.0<br/>-240.0<br/>-240.0<br/>-240.0<br/>-240.0<br/>-240.0<br/>-240.0<br/>-240.0<br/>-240.0<br/>-240.0<br/>-240.0<br/>-240.0<br/>-240.0<br/>-240.0<br/>-240.0<br/>-240.0<br/>-240.0<br/>-240.0<br/>-240.0<br/>-240.0<br/>-240.0<br/>-240.0<br/>-240.0<br/>-240.0<br/>-240.0<br/>-240.0<br/>-240.0<br/>-240.0<br/>-240.0<br/>-240.0<br/>-240.0<br/>-240.0<br/>-240.0<br/>-240.0<br/>-240.0<br/>-240.0<br/>-240.0<br/>-240.0<br/>-240.0<br/>-240.0<br/>-240.0<br/>-240.0<br/>-240.0<br/>-240.0<br/>-240.0<br/>-240.0<br/>-240.0<br/>-240.0<br/>-240.0<br/>-240.0<br/>-240.0<br/>-240.0<br/>-240.0<br/>-240.0<br/>-240.0<br/>-240.0<br/>-240.0<br/>-240.0<br/>-240.0<br/>-240.0<br/>-240.0<br/>-240.0<br/>-240.0<br/>-240.0<br/>-240.0<br/>-240.0<br/>-240.0<br/>-240.0<br/>-240.0<br/>-240.0<br/>-240.0<br/>-240.0<br/>-240.</td></th> | <td>Image: constraint of the state of</td> <td>4302<br/>4303<br/>4304<br/>4305<br/>4306<br/>4307<br/>4308<br/>4309<br/>4310<br/>4312<br/>4123<br/>4107<br/>4313<br/>4314<br/>4700<br/>4701<br/>4106<br/>4316</td> <td>viri, LAGE MANTENANCE<br/>Grans Cuttine<br/>Janue &amp; Commonitoria Classifica<br/>Janue &amp; Commonitoria Classifica<br/>Conscripted Materianos and Classifica<br/>RoSPA Relay Anas Insolaction<br/>Muteriton Hall - Lessinal &amp; Mantenanoe<br/>Witterform Hall - Resolute &amp; Martines &amp; Water Samolino<br/>The Surgery<br/>Nation Basadis, Finder Posta and Samase<br/>Photon Editoria Mantenanoe<br/>Photon Cast &amp; Mantenanoe<br/>Photon Cast Mantenanoe<br/>Photon Cast &amp; Mantenanoe<br/>Photon Cast<br/>Martine Controlección<br/>Infre Catinona Controlección<br/>Infrest de Insolanza Landescalania<br/>Infrest de Insolanza Landescalania<br/>Infrest de Insolanza<br/>Martine Castelanzania<br/>Martine Castelanzania<br/>Infrest de Insolanza<br/>Castelanzania<br/>Castelanzania<br/>Castelanzania<br/>Castelanzania<br/>Castelanzania<br/>Castelanzania<br/>Castelanzania<br/>Castelanzania<br/>Castelanzania<br/>Castelanzania<br/>Castelanzania<br/>Castelanzania<br/>Castelanzania<br/>Castelanzania<br/>Castelanzania<br/>Castelanzania<br/>Castelanzania<br/>Castelanzania<br/>Castelanzania<br/>Castelanzania<br/>Castelanzania<br/>Castelanzania<br/>Castelanzania<br/>Castelanzania<br/>Castelanzania<br/>Castelanzania<br/>Castelanzania<br/>Castelanzania<br/>Castelanzania<br/>Castelanzania<br/>Castelanzania<br/>Castelanzania<br/>Castelanzania<br/>Castelanzania<br/>Castelanzania<br/>Castelanzania<br/>Castelanzania<br/>Castelanzania<br/>Castelanzania<br/>Castelanzania<br/>Castelanzania<br/>Castelanzania<br/>Castelanzania<br/>Castelanzania<br/>Castelanzania<br/>Castelanzania<br/>Castelanzania<br/>Castelanzania<br/>Castelanzania<br/>Castelanzania<br/>Castelanzania<br/>Castelanzania<br/>Castelanzania<br/>Castelanzania<br/>Castelanzania<br/>Castelanzania<br/>Castelanzania<br/>Castelanzania<br/>Castelanzania<br/>Castelanzania<br/>Castelanzania<br/>Castelanzania</td> <td>63<br/>64<br/>65<br/>66<br/>67<br/>70<br/>71<br/>72<br/>73<br/>74<br/>75<br/>76<br/>77<br/>77<br/>78<br/>80<br/>81<br/>81<br/>83<br/>84<br/>86</td> <td></td> <td>3 000.00<br/>1 00.00<br/>1 220.00<br/>1 500.00<br/>1 000.00<br/>3 00.00<br/>2 240.00<br/>1 600.00<br/>1 600.00<br/>1 600.00<br/>1 240.00<br/>1 200.00<br/>2 200.00<br/>2 200.00<br/>3 3523.75<br/>0.00<br/>0 200.00<br/>0 4 000.00<br/>0 4 000.00<br/>1 52.75<br/>3 200.00<br/>0 53.553.75<br/>0.00<br/>0 50.00<br/>0 50.00<br/>0</td> <td>2.387.00<br/>3.10.00<br/>3.250.00<br/>3.250.00<br/>3.250.00<br/>7.220.00<br/>3.3695.00<br/>3.3695.00<br/>3.2645.00<br/>0.2641.00<br/>1.3745.00<br/>2.2631.00<br/>2.2631.00<br/>2.2631.00<br/>2.2631.00<br/>2.2631.00<br/>2.2631.00<br/>2.2631.00<br/>2.2631.00<br/>2.2631.00<br/>2.2631.00<br/>2.2631.00<br/>2.2631.00<br/>2.2631.00<br/>2.2631.00<br/>2.2631.00<br/>2.2631.00<br/>2.2631.00<br/>2.2631.00<br/>2.2631.00<br/>2.2631.00<br/>2.2631.00<br/>2.2631.00<br/>2.2631.00<br/>2.2631.00<br/>2.2631.00<br/>2.2631.00<br/>2.2631.00<br/>2.2631.00<br/>2.2631.00<br/>2.2631.00<br/>2.2631.00<br/>2.2631.00<br/>2.2631.00<br/>2.2631.00<br/>2.2631.00<br/>2.2631.00<br/>2.2631.00<br/>2.2631.00<br/>2.2631.00<br/>2.2631.00<br/>2.2631.00<br/>2.2631.00<br/>2.2631.00<br/>2.2631.00<br/>2.2631.00<br/>2.2631.00<br/>2.2631.00<br/>2.2631.00<br/>2.2631.00<br/>2.2631.00<br/>2.2631.00<br/>2.2631.00<br/>2.2631.00<br/>2.2631.00<br/>2.2631.00<br/>2.2631.00<br/>2.2631.00<br/>2.2631.00<br/>2.2631.00<br/>2.2631.00<br/>2.2631.00<br/>2.2631.00<br/>2.2631.00<br/>2.2631.00<br/>2.2631.00<br/>2.2631.00<br/>2.2631.00<br/>2.2631.00<br/>2.2631.00<br/>2.2631.00<br/>2.2631.00<br/>2.2631.00<br/>2.2631.00<br/>2.2631.00<br/>2.2631.00<br/>2.2631.00<br/>2.2631.00<br/>2.2631.00<br/>2.2631.00<br/>2.2631.00<br/>2.2631.00<br/>2.2631.00<br/>2.2631.00<br/>2.2631.00<br/>2.2631.00<br/>2.2631.00<br/>2.2631.00<br/>2.2631.00<br/>2.2631.00<br/>2.2631.00<br/>2.2631.00<br/>2.2631.00<br/>2.2631.00<br/>2.2631.00<br/>2.2631.00<br/>2.2631.00<br/>2.2631.00<br/>2.2631.00<br/>2.2631.00<br/>2.2631.00<br/>2.2631.00<br/>2.2631.00<br/>2.2631.00<br/>2.2631.00<br/>2.2631.00<br/>2.2631.00<br/>2.2631.00<br/>2.2631.00<br/>2.2631.00<br/>2.2631.00<br/>2.2631.00<br/>2.2631.00<br/>2.2631.00<br/>2.2631.00<br/>2.2631.00<br/>2.2631.00<br/>2.2631.00<br/>2.2631.00<br/>2.2631.00<br/>2.2631.00<br/>2.2631.00<br/>2.2631.00<br/>2.2631.00<br/>2.2631.00<br/>2.2631.00<br/>2.2631.00<br/>2.2631.00<br/>2.2631.00<br/>2.2631.00<br/>2.2631.00<br/>2.2631.00<br/>2.2631.00<br/>2.2631.00<br/>2.2631.00<br/>2.2631.00<br/>2.2631.00<br/>2.2631.00<br/>2.2631.00<br/>2.2631.00<br/>2.2631.00<br/>2.2631.00<br/>2.2631.00<br/>2.2631.00<br/>2.2631.00<br/>2.2631.00<br/>2.2631.00<br/>2.2631.00<br/>2.2631.00<br/>2.2631.00<br/>2.2631.00<br/>2.2631.00<br/>2.2631.00<br/>2.2631.00<br/>2.2631.00<br/>2.2631.00<br/>2.2631.00<br/>2.2631.00<br/>2.2631.00<br/>2.2631.00<br/>2.2631.00<br/>2.2631.00<br/>2.2631.00<br/>2.2631.00<br/>2.2631.00<br/>2.2631.00<br/>2.2631.00<br/>2.2631.00<br/>2.2631.00<br/>2.2631.00<br/>2.2631.00<br/>2.2631.00<br/>2.2631.00<br/>2.2631.00<br/>2.2631.00<br/>2.2631.00<br/>2.2631.00<br/>2.2631.00<br/>2.2631.00<br/>2.2631.00<br/>2.2631.00<br/>2.2631.00<br/>2.2631.00<br/>2.2631.00<br/>2.2631.00<br/>2.2631.00<br/>2.2631.00<br/>2.2631.00<br/>2.2631.00<br/>2.2631.00<br/>2.2631.00<br/>2.2631.00<br/>2.2631.00<br/>2.2631.00<br/>2.2631.00<br/>2.2</td> <td>8%</td> <td>3,000,00,<br/>3,000,00,<br/>1,250,00,<br/>1,250,00,<br/>3,80,00,<br/>3,000,<br/>3,000,<br/>3,000,<br/>0,000,<br/>3,000,<br/>0,000,<br/>0,000,<br/>0,000,<br/>0,000,<br/>0,000,<br/>0,000,<br/>0,000,<br/>0,000,<br/>0,000,<br/>0,000,<br/>0,000,<br/>0,000,<br/>0,000,<br/>0,000,<br/>0,000,<br/>0,000,<br/>0,000,<br/>0,000,<br/>0,000,<br/>0,000,<br/>0,000,<br/>0,000,<br/>0,000,<br/>0,000,<br/>0,000,<br/>0,000,<br/>0,000,<br/>0,000,<br/>0,000,<br/>0,000,<br/>0,000,<br/>0,000,<br/>0,000,<br/>0,000,<br/>0,000,<br/>0,000,<br/>0,000,<br/>0,000,<br/>0,000,<br/>0,000,<br/>0,000,<br/>0,000,<br/>0,000,<br/>0,000,<br/>0,000,<br/>0,000,<br/>0,000,<br/>0,000,<br/>0,000,<br/>0,000,<br/>0,000,<br/>0,000,<br/>0,000,<br/>0,000,<br/>0,000,<br/>0,000,<br/>0,000,<br/>0,000,<br/>0,000,<br/>0,000,<br/>0,000,<br/>0,000,<br/>0,000,<br/>0,000,<br/>0,000,<br/>0,000,<br/>0,000,<br/>0,000,<br/>0,000,<br/>0,000,<br/>0,000,<br/>0,000,<br/>0,000,<br/>0,000,<br/>0,000,<br/>0,000,<br/>0,000,<br/>0,000,<br/>0,000,<br/>0,000,<br/>0,000,<br/>0,000,<br/>0,000,<br/>0,000,<br/>0,000,<br/>0,000,<br/>0,000,<br/>0,000,<br/>0,000,<br/>0,000,<br/>0,000,<br/>0,000,<br/>0,000,<br/>0,000,<br/>0,000,<br/>0,000,<br/>0,000,<br/>0,000,<br/>0,000,<br/>0,000,<br/>0,000,<br/>0,000,<br/>0,000,<br/>0,000,<br/>0,000,<br/>0,000,<br/>0,000,<br/>0,000,<br/>0,000,<br/>0,000,<br/>0,000,<br/>0,000,<br/>0,000,<br/>0,000,<br/>0,000,<br/>0,000,<br/>0,000,<br/>0,000,<br/>0,000,<br/>0,000,<br/>0,000,<br/>0,000,<br/>0,000,<br/>0,000,<br/>0,000,<br/>0,000,<br/>0,000,<br/>0,000,<br/>0,000,<br/>0,000,<br/>0,000,<br/>0,000,<br/>0,000,<br/>0,000,<br/>0,000,<br/>0,000,<br/>0,000,<br/>0,000,<br/>0,000,<br/>0,000,<br/>0,000,<br/>0,000,<br/>0,000,<br/>0,000,<br/>0,000,<br/>0,000,<br/>0,000,<br/>0,000,<br/>0,000,<br/>0,000,<br/>0,000,<br/>0,000,<br/>0,000,<br/>0,000,<br/>0,000,<br/>0,000,<br/>0,000,<br/>0,000,<br/>0,000,<br/>0,000,<br/>0,000,<br/>0,000,<br/>0,000,<br/>0,000,<br/>0,000,<br/>0,000,<br/>0,000,<br/>0,000,<br/>0,000,<br/>0,000,<br/>0,000,<br/>0,000,<br/>0,000,<br/>0,000,<br/>0,000,<br/>0,000,<br/>0,000,<br/>0,000,<br/>0,000,<br/>0,000,<br/>0,000,<br/>0,000,<br/>0,000,<br/>0,000,<br/>0,000,<br/>0,000,<br/>0,000,<br/>0,000,<br/>0,000,<br/>0,000,<br/>0,000,<br/>0,000,<br/>0,000,<br/>0,000,<br/>0,000,<br/>0,000,<br/>0,000,<br/>0,000,<br/>0,000,<br/>0,000,<br/>0,000,<br/>0,000,<br/>0,000,<br/>0,000,<br/>0,000,<br/>0,000,<br/>0,000,<br/>0,000,<br/>0,000,<br/>0,000,<br/>0,000,<br/>0,000,<br/>0,000,<br/>0,000,<br/>0,000,<br/>0,000,<br/>0,000,<br/>0,000,<br/>0,000,<br/>0,000,<br/>0,000,<br/>0,000,<br/>0,000,<br/>0,000,<br/>0,000,<br/>0,000,<br/>0,000,<br/>0,000,<br/>0,000,<br/>0,000,<br/>0,000,<br/>0,000,<br/>0,000,<br/>0,000,<br/>0,000,<br/>0,000,<br/>0,000,<br/>0,000,<br/>0,000,<br/>0,000,<br/>0,000,<br/>0,000,<br/>0,000,<br/>0,000,</td> <td>Boofma Receir Quote 1 (£9.366 +VAT) to be borne by WH.           inc. Accual           Villate Green £2.250 excenditure to 2023/24           Full £20.000 to be reassed for 23/24 and 24/25           E6.000 expenditure to 2023/24           As per detailed softwale           Relocation of Beacon to 23/24</td> <td>0.0<br/>-19.0<br/>-19.0<br/>-0.0<br/>-0.0<br/>-0.0<br/>-0.0<br/>-0.0<br/>-0.0<br/>-240.0<br/>-240.0<br/>-240.0<br/>-240.0<br/>-240.0<br/>-240.0<br/>-240.0<br/>-240.0<br/>-240.0<br/>-240.0<br/>-240.0<br/>-240.0<br/>-240.0<br/>-240.0<br/>-240.0<br/>-240.0<br/>-240.0<br/>-240.0<br/>-240.0<br/>-240.0<br/>-240.0<br/>-240.0<br/>-240.0<br/>-240.0<br/>-240.0<br/>-240.0<br/>-240.0<br/>-240.0<br/>-240.0<br/>-240.0<br/>-240.0<br/>-240.0<br/>-240.0<br/>-240.0<br/>-240.0<br/>-240.0<br/>-240.0<br/>-240.0<br/>-240.0<br/>-240.0<br/>-240.0<br/>-240.0<br/>-240.0<br/>-240.0<br/>-240.0<br/>-240.0<br/>-240.0<br/>-240.0<br/>-240.0<br/>-240.0<br/>-240.0<br/>-240.0<br/>-240.0<br/>-240.0<br/>-240.0<br/>-240.0<br/>-240.0<br/>-240.0<br/>-240.0<br/>-240.0<br/>-240.0<br/>-240.0<br/>-240.0<br/>-240.0<br/>-240.0<br/>-240.0<br/>-240.0<br/>-240.0<br/>-240.0<br/>-240.0<br/>-240.0<br/>-240.0<br/>-240.0<br/>-240.0<br/>-240.0<br/>-240.0<br/>-240.0<br/>-240.0<br/>-240.0<br/>-240.0<br/>-240.0<br/>-240.0<br/>-240.0<br/>-240.0<br/>-240.0<br/>-240.0<br/>-240.0<br/>-240.0<br/>-240.0<br/>-240.0<br/>-240.0<br/>-240.0<br/>-240.0<br/>-240.0<br/>-240.0<br/>-240.0<br/>-240.0<br/>-240.0<br/>-240.0<br/>-240.0<br/>-240.0<br/>-240.0<br/>-240.0<br/>-240.0<br/>-240.0<br/>-240.0<br/>-240.0<br/>-240.0<br/>-240.0<br/>-240.0<br/>-240.0<br/>-240.0<br/>-240.0<br/>-240.0<br/>-240.0<br/>-240.0<br/>-240.0<br/>-240.0<br/>-240.0<br/>-240.0<br/>-240.0<br/>-240.0<br/>-240.0<br/>-240.0<br/>-240.0<br/>-240.0<br/>-240.0<br/>-240.0<br/>-240.0<br/>-240.0<br/>-240.0<br/>-240.0<br/>-240.0<br/>-240.0<br/>-240.0<br/>-240.0<br/>-240.0<br/>-240.0<br/>-240.0<br/>-240.0<br/>-240.0<br/>-240.0<br/>-240.0<br/>-240.0<br/>-240.0<br/>-240.0<br/>-240.0<br/>-240.0<br/>-240.0<br/>-240.0<br/>-240.0<br/>-240.0<br/>-240.0<br/>-240.0<br/>-240.0<br/>-240.0<br/>-240.0<br/>-240.0<br/>-240.0<br/>-240.0<br/>-240.0<br/>-240.0<br/>-240.0<br/>-240.0<br/>-240.0<br/>-240.0<br/>-240.0<br/>-240.0<br/>-240.0<br/>-240.0<br/>-240.0<br/>-240.0<br/>-240.0<br/>-240.0<br/>-240.0<br/>-240.0<br/>-240.0<br/>-240.0<br/>-240.0<br/>-240.0<br/>-240.0<br/>-240.0<br/>-240.0<br/>-240.0<br/>-240.0<br/>-240.0<br/>-240.0<br/>-240.0<br/>-240.0<br/>-240.0<br/>-240.0<br/>-240.0<br/>-240.0<br/>-240.0<br/>-240.0<br/>-240.0<br/>-240.0<br/>-240.0<br/>-240.0<br/>-240.0<br/>-240.0<br/>-240.0<br/>-240.0<br/>-240.0<br/>-240.0<br/>-240.0<br/>-240.0<br/>-240.0<br/>-240.0<br/>-240.0<br/>-240.0<br/>-240.0<br/>-240.0<br/>-240.0<br/>-240.0<br/>-240.0<br/>-240.0<br/>-240.0<br/>-240.0<br/>-240.0<br/>-240.0<br/>-240.0<br/>-240.0<br/>-240.0<br/>-240.0<br/>-240.0<br/>-240.0<br/>-240.0<br/>-240.0<br/>-240.0<br/>-240.0<br/>-240.0<br/>-240.0<br/>-240.0<br/>-240.0<br/>-240.0<br/>-240.0<br/>-240.0<br/>-240.0<br/>-240.0<br/>-240.0<br/>-240.0<br/>-240.0<br/>-240.0<br/>-240.0<br/>-240.0<br/>-240.0<br/>-240.0<br/>-240.0<br/>-240.0<br/>-240.0<br/>-240.0<br/>-240.0<br/>-240.0<br/>-240.0<br/>-240.0<br/>-240.0<br/>-240.0<br/>-240.0<br/>-240.0<br/>-240.0<br/>-240.0<br/>-240.0<br/>-240.0<br/>-240.0<br/>-240.0<br/>-240.0<br/>-240.0<br/>-240.0<br/>-240.0<br/>-240.0<br/>-240.0<br/>-240.0<br/>-240.0<br/>-240.0<br/>-240.0<br/>-240.0<br/>-240.0<br/>-240.0<br/>-240.0<br/>-240.0<br/>-240.0<br/>-240.0<br/>-240.0<br/>-240.0<br/>-240.</td> | Image: constraint of the state of | 4302<br>4303<br>4304<br>4305<br>4306<br>4307<br>4308<br>4309<br>4310<br>4312<br>4123<br>4107<br>4313<br>4314<br>4700<br>4701<br>4106<br>4316                                                                                                                                                                                                                                                                                                                                                                                                                                                                                                                                                                                                                                                                                                                                                                                                                                                                                                                                                                                                                                                                                                                                                                                                                                                                                                                                                                                                                                                                                                                                                                                                                                                                                                                                                                                                                                                                                                                                                                                  | viri, LAGE MANTENANCE<br>Grans Cuttine<br>Janue & Commonitoria Classifica<br>Janue & Commonitoria Classifica<br>Conscripted Materianos and Classifica<br>RoSPA Relay Anas Insolaction<br>Muteriton Hall - Lessinal & Mantenanoe<br>Witterform Hall - Resolute & Martines & Water Samolino<br>The Surgery<br>Nation Basadis, Finder Posta and Samase<br>Photon Editoria Mantenanoe<br>Photon Cast & Mantenanoe<br>Photon Cast Mantenanoe<br>Photon Cast & Mantenanoe<br>Photon Cast<br>Martine Controlección<br>Infre Catinona Controlección<br>Infrest de Insolanza Landescalania<br>Infrest de Insolanza Landescalania<br>Infrest de Insolanza<br>Martine Castelanzania<br>Martine Castelanzania<br>Infrest de Insolanza<br>Castelanzania<br>Castelanzania<br>Castelanzania<br>Castelanzania<br>Castelanzania<br>Castelanzania<br>Castelanzania<br>Castelanzania<br>Castelanzania<br>Castelanzania<br>Castelanzania<br>Castelanzania<br>Castelanzania<br>Castelanzania<br>Castelanzania<br>Castelanzania<br>Castelanzania<br>Castelanzania<br>Castelanzania<br>Castelanzania<br>Castelanzania<br>Castelanzania<br>Castelanzania<br>Castelanzania<br>Castelanzania<br>Castelanzania<br>Castelanzania<br>Castelanzania<br>Castelanzania<br>Castelanzania<br>Castelanzania<br>Castelanzania<br>Castelanzania<br>Castelanzania<br>Castelanzania<br>Castelanzania<br>Castelanzania<br>Castelanzania<br>Castelanzania<br>Castelanzania<br>Castelanzania<br>Castelanzania<br>Castelanzania<br>Castelanzania<br>Castelanzania<br>Castelanzania<br>Castelanzania<br>Castelanzania<br>Castelanzania<br>Castelanzania<br>Castelanzania<br>Castelanzania<br>Castelanzania<br>Castelanzania<br>Castelanzania<br>Castelanzania<br>Castelanzania<br>Castelanzania<br>Castelanzania<br>Castelanzania<br>Castelanzania<br>Castelanzania | 63<br>64<br>65<br>66<br>67<br>70<br>71<br>72<br>73<br>74<br>75<br>76<br>77<br>77<br>78<br>80<br>81<br>81<br>83<br>84<br>86 |                                                                                                                                                                                                                                                                                                                                                                                                                                                                                                                                                                                                                                                                                                                                                                                                                                                                                                                                                                                                                                                                                                                                                                                                                                                                                                                                                                                                                                                                                                                                                                                                                                                                                                                                                                                                                                                                                                                                                                                                                                                                                                                                                                                                                                                                                                                                                                                                                                                                                                                                                                                                                                                           | 3 000.00<br>1 00.00<br>1 220.00<br>1 500.00<br>1 000.00<br>3 00.00<br>2 240.00<br>1 600.00<br>1 600.00<br>1 600.00<br>1 240.00<br>1 200.00<br>2 200.00<br>2 200.00<br>3 3523.75<br>0.00<br>0 200.00<br>0 4 000.00<br>0 4 000.00<br>1 52.75<br>3 200.00<br>0 53.553.75<br>0.00<br>0 50.00<br>0                                                                                                                                                                                                                                 | 2.387.00<br>3.10.00<br>3.250.00<br>3.250.00<br>3.250.00<br>7.220.00<br>3.3695.00<br>3.3695.00<br>3.2645.00<br>0.2641.00<br>1.3745.00<br>2.2631.00<br>2.2631.00<br>2.2631.00<br>2.2631.00<br>2.2631.00<br>2.2631.00<br>2.2631.00<br>2.2631.00<br>2.2631.00<br>2.2631.00<br>2.2631.00<br>2.2631.00<br>2.2631.00<br>2.2631.00<br>2.2631.00<br>2.2631.00<br>2.2631.00<br>2.2631.00<br>2.2631.00<br>2.2631.00<br>2.2631.00<br>2.2631.00<br>2.2631.00<br>2.2631.00<br>2.2631.00<br>2.2631.00<br>2.2631.00<br>2.2631.00<br>2.2631.00<br>2.2631.00<br>2.2631.00<br>2.2631.00<br>2.2631.00<br>2.2631.00<br>2.2631.00<br>2.2631.00<br>2.2631.00<br>2.2631.00<br>2.2631.00<br>2.2631.00<br>2.2631.00<br>2.2631.00<br>2.2631.00<br>2.2631.00<br>2.2631.00<br>2.2631.00<br>2.2631.00<br>2.2631.00<br>2.2631.00<br>2.2631.00<br>2.2631.00<br>2.2631.00<br>2.2631.00<br>2.2631.00<br>2.2631.00<br>2.2631.00<br>2.2631.00<br>2.2631.00<br>2.2631.00<br>2.2631.00<br>2.2631.00<br>2.2631.00<br>2.2631.00<br>2.2631.00<br>2.2631.00<br>2.2631.00<br>2.2631.00<br>2.2631.00<br>2.2631.00<br>2.2631.00<br>2.2631.00<br>2.2631.00<br>2.2631.00<br>2.2631.00<br>2.2631.00<br>2.2631.00<br>2.2631.00<br>2.2631.00<br>2.2631.00<br>2.2631.00<br>2.2631.00<br>2.2631.00<br>2.2631.00<br>2.2631.00<br>2.2631.00<br>2.2631.00<br>2.2631.00<br>2.2631.00<br>2.2631.00<br>2.2631.00<br>2.2631.00<br>2.2631.00<br>2.2631.00<br>2.2631.00<br>2.2631.00<br>2.2631.00<br>2.2631.00<br>2.2631.00<br>2.2631.00<br>2.2631.00<br>2.2631.00<br>2.2631.00<br>2.2631.00<br>2.2631.00<br>2.2631.00<br>2.2631.00<br>2.2631.00<br>2.2631.00<br>2.2631.00<br>2.2631.00<br>2.2631.00<br>2.2631.00<br>2.2631.00<br>2.2631.00<br>2.2631.00<br>2.2631.00<br>2.2631.00<br>2.2631.00<br>2.2631.00<br>2.2631.00<br>2.2631.00<br>2.2631.00<br>2.2631.00<br>2.2631.00<br>2.2631.00<br>2.2631.00<br>2.2631.00<br>2.2631.00<br>2.2631.00<br>2.2631.00<br>2.2631.00<br>2.2631.00<br>2.2631.00<br>2.2631.00<br>2.2631.00<br>2.2631.00<br>2.2631.00<br>2.2631.00<br>2.2631.00<br>2.2631.00<br>2.2631.00<br>2.2631.00<br>2.2631.00<br>2.2631.00<br>2.2631.00<br>2.2631.00<br>2.2631.00<br>2.2631.00<br>2.2631.00<br>2.2631.00<br>2.2631.00<br>2.2631.00<br>2.2631.00<br>2.2631.00<br>2.2631.00<br>2.2631.00<br>2.2631.00<br>2.2631.00<br>2.2631.00<br>2.2631.00<br>2.2631.00<br>2.2631.00<br>2.2631.00<br>2.2631.00<br>2.2631.00<br>2.2631.00<br>2.2631.00<br>2.2631.00<br>2.2631.00<br>2.2631.00<br>2.2631.00<br>2.2631.00<br>2.2631.00<br>2.2631.00<br>2.2631.00<br>2.2631.00<br>2.2631.00<br>2.2631.00<br>2.2631.00<br>2.2631.00<br>2.2631.00<br>2.2631.00<br>2.2631.00<br>2.2631.00<br>2.2631.00<br>2.2631.00<br>2.2631.00<br>2.2631.00<br>2.2631.00<br>2.2631.00<br>2.2631.00<br>2.2631.00<br>2.2631.00<br>2.2631.00<br>2.2 | 8%                                                                                                                                                                                                                                                                                                                                                                                                                                                                                                                                                                                                                                                                                                                                                                                                                                                                                                                                                                                                                                                                                                                                                                                                                                                                                                                                                                                                                                                                                                                                                                                                                                                                                                                                                                                                                                                                                                                                                                                                                                                                                                                                                                                                                                                                                                                                                                                                                                                                                                                                                                                                                                                                                                                                                                                                                               | 3,000,00,<br>3,000,00,<br>1,250,00,<br>1,250,00,<br>3,80,00,<br>3,000,<br>3,000,<br>3,000,<br>0,000,<br>3,000,<br>0,000,<br>0,000,<br>0,000,<br>0,000,<br>0,000,<br>0,000,<br>0,000,<br>0,000,<br>0,000,<br>0,000,<br>0,000,<br>0,000,<br>0,000,<br>0,000,<br>0,000,<br>0,000,<br>0,000,<br>0,000,<br>0,000,<br>0,000,<br>0,000,<br>0,000,<br>0,000,<br>0,000,<br>0,000,<br>0,000,<br>0,000,<br>0,000,<br>0,000,<br>0,000,<br>0,000,<br>0,000,<br>0,000,<br>0,000,<br>0,000,<br>0,000,<br>0,000,<br>0,000,<br>0,000,<br>0,000,<br>0,000,<br>0,000,<br>0,000,<br>0,000,<br>0,000,<br>0,000,<br>0,000,<br>0,000,<br>0,000,<br>0,000,<br>0,000,<br>0,000,<br>0,000,<br>0,000,<br>0,000,<br>0,000,<br>0,000,<br>0,000,<br>0,000,<br>0,000,<br>0,000,<br>0,000,<br>0,000,<br>0,000,<br>0,000,<br>0,000,<br>0,000,<br>0,000,<br>0,000,<br>0,000,<br>0,000,<br>0,000,<br>0,000,<br>0,000,<br>0,000,<br>0,000,<br>0,000,<br>0,000,<br>0,000,<br>0,000,<br>0,000,<br>0,000,<br>0,000,<br>0,000,<br>0,000,<br>0,000,<br>0,000,<br>0,000,<br>0,000,<br>0,000,<br>0,000,<br>0,000,<br>0,000,<br>0,000,<br>0,000,<br>0,000,<br>0,000,<br>0,000,<br>0,000,<br>0,000,<br>0,000,<br>0,000,<br>0,000,<br>0,000,<br>0,000,<br>0,000,<br>0,000,<br>0,000,<br>0,000,<br>0,000,<br>0,000,<br>0,000,<br>0,000,<br>0,000,<br>0,000,<br>0,000,<br>0,000,<br>0,000,<br>0,000,<br>0,000,<br>0,000,<br>0,000,<br>0,000,<br>0,000,<br>0,000,<br>0,000,<br>0,000,<br>0,000,<br>0,000,<br>0,000,<br>0,000,<br>0,000,<br>0,000,<br>0,000,<br>0,000,<br>0,000,<br>0,000,<br>0,000,<br>0,000,<br>0,000,<br>0,000,<br>0,000,<br>0,000,<br>0,000,<br>0,000,<br>0,000,<br>0,000,<br>0,000,<br>0,000,<br>0,000,<br>0,000,<br>0,000,<br>0,000,<br>0,000,<br>0,000,<br>0,000,<br>0,000,<br>0,000,<br>0,000,<br>0,000,<br>0,000,<br>0,000,<br>0,000,<br>0,000,<br>0,000,<br>0,000,<br>0,000,<br>0,000,<br>0,000,<br>0,000,<br>0,000,<br>0,000,<br>0,000,<br>0,000,<br>0,000,<br>0,000,<br>0,000,<br>0,000,<br>0,000,<br>0,000,<br>0,000,<br>0,000,<br>0,000,<br>0,000,<br>0,000,<br>0,000,<br>0,000,<br>0,000,<br>0,000,<br>0,000,<br>0,000,<br>0,000,<br>0,000,<br>0,000,<br>0,000,<br>0,000,<br>0,000,<br>0,000,<br>0,000,<br>0,000,<br>0,000,<br>0,000,<br>0,000,<br>0,000,<br>0,000,<br>0,000,<br>0,000,<br>0,000,<br>0,000,<br>0,000,<br>0,000,<br>0,000,<br>0,000,<br>0,000,<br>0,000,<br>0,000,<br>0,000,<br>0,000,<br>0,000,<br>0,000,<br>0,000,<br>0,000,<br>0,000,<br>0,000,<br>0,000,<br>0,000,<br>0,000,<br>0,000,<br>0,000,<br>0,000,<br>0,000,<br>0,000,<br>0,000,<br>0,000,<br>0,000,<br>0,000,<br>0,000,<br>0,000,<br>0,000,<br>0,000,<br>0,000,<br>0,000,<br>0,000,<br>0,000, | Boofma Receir Quote 1 (£9.366 +VAT) to be borne by WH.           inc. Accual           Villate Green £2.250 excenditure to 2023/24           Full £20.000 to be reassed for 23/24 and 24/25           E6.000 expenditure to 2023/24           As per detailed softwale           Relocation of Beacon to 23/24                                                                                                                                                                                                                                                                                                                                                                                                                                                                                                                                                                                                                                                                                                                                                                                                                                                                                                                                                                                                                                                                                                                                                                                                                                                                                                                                                                                                                                                                                                                                                                                                                                                                                                                                                                                                                                                                                                                                                                                                                                                                                                                                                                                                                                                                                                                                                                                                                                                                                                                                                                                                                                                                                                                                                                                                                                                                       | 0.0<br>-19.0<br>-19.0<br>-0.0<br>-0.0<br>-0.0<br>-0.0<br>-0.0<br>-0.0<br>-240.0<br>-240.0<br>-240.0<br>-240.0<br>-240.0<br>-240.0<br>-240.0<br>-240.0<br>-240.0<br>-240.0<br>-240.0<br>-240.0<br>-240.0<br>-240.0<br>-240.0<br>-240.0<br>-240.0<br>-240.0<br>-240.0<br>-240.0<br>-240.0<br>-240.0<br>-240.0<br>-240.0<br>-240.0<br>-240.0<br>-240.0<br>-240.0<br>-240.0<br>-240.0<br>-240.0<br>-240.0<br>-240.0<br>-240.0<br>-240.0<br>-240.0<br>-240.0<br>-240.0<br>-240.0<br>-240.0<br>-240.0<br>-240.0<br>-240.0<br>-240.0<br>-240.0<br>-240.0<br>-240.0<br>-240.0<br>-240.0<br>-240.0<br>-240.0<br>-240.0<br>-240.0<br>-240.0<br>-240.0<br>-240.0<br>-240.0<br>-240.0<br>-240.0<br>-240.0<br>-240.0<br>-240.0<br>-240.0<br>-240.0<br>-240.0<br>-240.0<br>-240.0<br>-240.0<br>-240.0<br>-240.0<br>-240.0<br>-240.0<br>-240.0<br>-240.0<br>-240.0<br>-240.0<br>-240.0<br>-240.0<br>-240.0<br>-240.0<br>-240.0<br>-240.0<br>-240.0<br>-240.0<br>-240.0<br>-240.0<br>-240.0<br>-240.0<br>-240.0<br>-240.0<br>-240.0<br>-240.0<br>-240.0<br>-240.0<br>-240.0<br>-240.0<br>-240.0<br>-240.0<br>-240.0<br>-240.0<br>-240.0<br>-240.0<br>-240.0<br>-240.0<br>-240.0<br>-240.0<br>-240.0<br>-240.0<br>-240.0<br>-240.0<br>-240.0<br>-240.0<br>-240.0<br>-240.0<br>-240.0<br>-240.0<br>-240.0<br>-240.0<br>-240.0<br>-240.0<br>-240.0<br>-240.0<br>-240.0<br>-240.0<br>-240.0<br>-240.0<br>-240.0<br>-240.0<br>-240.0<br>-240.0<br>-240.0<br>-240.0<br>-240.0<br>-240.0<br>-240.0<br>-240.0<br>-240.0<br>-240.0<br>-240.0<br>-240.0<br>-240.0<br>-240.0<br>-240.0<br>-240.0<br>-240.0<br>-240.0<br>-240.0<br>-240.0<br>-240.0<br>-240.0<br>-240.0<br>-240.0<br>-240.0<br>-240.0<br>-240.0<br>-240.0<br>-240.0<br>-240.0<br>-240.0<br>-240.0<br>-240.0<br>-240.0<br>-240.0<br>-240.0<br>-240.0<br>-240.0<br>-240.0<br>-240.0<br>-240.0<br>-240.0<br>-240.0<br>-240.0<br>-240.0<br>-240.0<br>-240.0<br>-240.0<br>-240.0<br>-240.0<br>-240.0<br>-240.0<br>-240.0<br>-240.0<br>-240.0<br>-240.0<br>-240.0<br>-240.0<br>-240.0<br>-240.0<br>-240.0<br>-240.0<br>-240.0<br>-240.0<br>-240.0<br>-240.0<br>-240.0<br>-240.0<br>-240.0<br>-240.0<br>-240.0<br>-240.0<br>-240.0<br>-240.0<br>-240.0<br>-240.0<br>-240.0<br>-240.0<br>-240.0<br>-240.0<br>-240.0<br>-240.0<br>-240.0<br>-240.0<br>-240.0<br>-240.0<br>-240.0<br>-240.0<br>-240.0<br>-240.0<br>-240.0<br>-240.0<br>-240.0<br>-240.0<br>-240.0<br>-240.0<br>-240.0<br>-240.0<br>-240.0<br>-240.0<br>-240.0<br>-240.0<br>-240.0<br>-240.0<br>-240.0<br>-240.0<br>-240.0<br>-240.0<br>-240.0<br>-240.0<br>-240.0<br>-240.0<br>-240.0<br>-240.0<br>-240.0<br>-240.0<br>-240.0<br>-240.0<br>-240.0<br>-240.0<br>-240.0<br>-240.0<br>-240.0<br>-240.0<br>-240.0<br>-240.0<br>-240.0<br>-240.0<br>-240.0<br>-240.0<br>-240.0<br>-240.0<br>-240.0<br>-240.0<br>-240.0<br>-240.0<br>-240.0<br>-240.0<br>-240.0<br>-240.0<br>-240.0<br>-240.0<br>-240.0<br>-240.0<br>-240.0<br>-240.0<br>-240.0<br>-240.0<br>-240.0<br>-240.0<br>-240.0<br>-240.0<br>-240.0<br>-240.0<br>-240.0<br>-240.0<br>-240.0<br>-240. |
| Basebourhood Planning Administration         PI         PM         300.00         2%         1.620.00         £122.00.23224 expendium for -Colin Smith Consultancy         1.320.00           TOTAL EXPENDITURE         9         100%         102.83378         98.658.00         9%         100556.78         001556.78         001556.78         001556.78         001556.78         001556.78         001556.78         001556.78         001556.78         001556.78         001556.78         001556.78         001556.78         001556.78         001556.78         001556.78         001556.78         001556.78         001556.78         001556.78         001556.78         001556.78         001556.78         001556.78         001556.78         001556.78         001556.78         001556.78         001556.78         001556.78         001556.78         001556.78         001556.78         001556.78         001556.78         001556.78         001556.78         001556.78         001556.78         001556.78         001556.78         001556.78         001556.78         001556.78         001556.78         001556.78         001556.78         001556.78         001556.78         001556.78         001556.78         001556.78         001556.78         001556.78         001556.78         001556.78         001556.78         001556.78         001556.78         0                                                                                                                                                                                                                                                                                                                                                                                                                                                                                                                                                                                                                                                                                                                                                                                                                                                                                                                                                                                                                                                                                                                                                                                                                                                                                                                                                                                                                                                                                                                                                                                                                                                                                                                                                                                                                                                                                                                                                                                                                                                                                                                                                                                                                                                                                                                                                                                                                                                                                                                                                                                                                                                                                                                                                                                                                                                                                                                                                                                                                                                                                                                                                                                                                                                                                                                                                                                                                                                                                                                                                                                                                                                                                                                                                                                                                                                                                                                                                                                                                                                                                                                                                                                                                                                                                                                                                                                                                                                                                                                                                                                                                                                                                                                                                                                                                                                                                                                                                                                                                                                                                                                                                                                                                                                                                                                                                                                                                                                                                                                                                                                                                                                                                                                                                                                                                                                                                                                                                                                                                                                                                                                                                                                                                                                                                                                                                                                                                                                                                                                                                                                                                                                                                                                                                                                                                                                                                                                                                                                                                                                                                                                                                                                                                                                                                                                                                                                                                                                                                                                                                                                                                                                                                                                                                                                                                                                                                                                                                                                                                                                                                                                                                                                                                                                                                                                                                                                                                                                                                                                                                                                                                                                                                                                                                                                                                                                                                                                                                                                                                                                                                                                                                                                                                                                                                                                                                                                                                                                                                                                                                                                                                                                                                                                                                                                                                                                                                                                                                                                                                                                                                                                                                                                                                                                                                                                                                                                                                                                                                                                                                                                                                                                                                                                                                                                                                                                                                                                                                                                                                                                                                                                                                                                                                                                                                                                                                                                                                                                                                                                                                                                                                                                                                                                                                                                                                                                                                                                                                                                                                                                                                                                                                                                                                                                                                                                                                                                                                                                                                                                                                                                                                                                                                                                                                                                                                                                                                                                                                                                                                                                                                                                                                                                                                                                                                                                                                                                                                                                                                                                                                                                                                                                                                                                                                                                                                                                                                                                                                                                                                                                                                                                                                                                                                                                                                                                                                                                                                                                                                                                                                                                                                                                                                                                                                                                                                                                                                                                                                                                                                                                                                                                                                                                                                                                                                                                                                                                                                                                                                                                                                                                                                                                                                                                                                                                                                                                                                                                                                                                                                                                                                                                                                                                                                                                                                                                                                                                                                                                                                                                                                                                                                                                                                                                                                                                                                                                                                                                                                                                                                                                                                                                 | Handbourhood Planning Administration         PI         PK         300.00         2%         1 520.00         £122.00 2324 expenditure for -Colit Smith Consultancy         1,320.00           TOTAL EXPENDITURE         93         100%         110.23378         98,658.00         94%         100556.78         9374           Ref         INCOME         100         100.23378         98,658.00         94%         100556.78         9374           No         INCOME         100         90,600.00         96,000.00         100.026.78         98,000.00         96,000.00         96,000.00         96,000.00         96,000.00         96,000.00         0.00         0.00         0.00         0.00         0.00         0.00         0.00         0.00         0.00         0.00         0.00         0.00         0.00         0.00         0.00         0.00         0.00         0.00         0.00         0.00         0.00         0.00         0.00         0.00         0.00         0.00         0.00         0.00         0.00         0.00         0.00         0.00         0.00         0.00         0.00         0.00         0.00         0.00         0.00         0.00         0.00         0.00         0.00         0.00         0.00         0.00                                                                                                                                                                                                                                                                                                                                                                                                                                                                                                                                                                                                                                                                                                                                                                                                                                                                                                                                                                                                                                                                                                                                                                                                                                                                                                                                                                                                                                                                                                                                                                                                                                                                                                                                                                                                                                                                                                                                                                                                                                                                                                                                                                                                                                                                                                                                                                                                                                                                                                                                                                                                                                                                                                                                                                                                                                                                                                                                                                                                                                                                                                                                                                                                                                                                                                                                                                                                                                                                                                                                                                                                                                                                                                                                                                                                                                                                                                                                                                                                                                                                                                                                                                                                                                                                                                                                                                                                                                                                                                                                                                                                                                                                                                                                                                                                                                                                                                                                                                                                                                                                                                                                                                                                                                                                                                                                                                                                                                                                                                                                                                                                                                                                                                                                                                                                                                                                                                                                                                                                                                                                                                                                                                                                                                                                                                                                                                                                                                                                                                                                                                                                                                                                                                                                                                                                                                                                                                                                                                                                                                                                                                                                                                                                                                                                                                                                                                                                                                                                                                                                                                                                                                                                                                                                                                                                                                                                                                                                                                                                                                                                                                                                                                                                                                                                                                                                                                                                                                                                                                                                                                                                                                                                                                                                                                                                                                                                                                                                                                                                                                                                                                                                                                                                                                                                                                                                                                                                                                                                                                                                                                                                                                                                                                                                                                                                                                                                                                                                                                                                                                                                                                                                                                                                                                                                                                                                                                                                                                                                                                                                                                                                                                                                                                                                                                                                                                                                                                                                                                                                                                                                                                                                                                                                                                                                                                                                                                                                                                                                                                                                                                                                                                                                                                                                                                                                                                                                                                                                                                                                                                                                                                                                                                                                                                                                                                                                                                                                                                                                                                                                                                                                                                                                                                                                                                                                                                                                                                                                                                                                                                                                                                                                                                                                                                                                                                                                                                                                                                                                                                                                                                                                                                                                                                                                                                                                                                                                                                                                                                                                                                                                                                                                                                                                                                                                                                                                                                                                                                                                                                                                                                                                                                                                                                                                                                                                                                                                                                                                                                                                                                                                                                                                                                                                                                                                                                                                                                                                                                                                                                                                                                                                                                                                                                                                      | 4302<br>4303<br>4304<br>4305<br>4306<br>4307<br>4308<br>4309<br>4310<br>4312<br>4123<br>4312<br>4313<br>4314<br>4107<br>4313<br>4314<br>4700<br>4701<br>4106                                                                                                                                                                                                                                                                                                                                                                                                                                                                                                                                                                                                                                                                                                                                                                                                                                                                                                                                                                                                                                                                                                                                                                                                                                                                                                                                                                                                                                                                                                                                                                                                                                                                                                                                                                                                                                                                                                                                           | VIL LACE MAINTENANCE     Grank Cuttins     Grank     Grank Cuttins     Grank Cuttins     Grank          | 63<br>64<br>66<br>67<br>68<br>69<br>0<br>71<br>72<br>73<br>74<br>75<br>76<br>77<br>78<br>77<br>78<br>80<br>81<br>82<br>83<br>84<br>86<br>87<br>88                                                                                                                                                                                                                                                                                                                                                                                                                                                                                                                                                                                                                                                                                                                                                                                                                                                                                                                                                                                                                                                                                                                                                                                                                                                                                                                                                                                                                                                                                                                                                                                                                                                                                                                                                                                       |                                                                                                                            | 3 000.00<br>1 00.00<br>1 220.00<br>1 220.00<br>1 300.00<br>3 00.00<br>2 000.00<br>1 800.00<br>1 800.00<br>1 800.00<br>1 800.00<br>1 800.00<br>2 2000.00<br>2 2000.00<br>2 2000.00<br>3 3 523.70<br>3 3 523.72<br>0 0.00<br>0 0.00         | 2 387 00<br>3 10 00<br>3 250 00<br>3 250 00<br>3 250 00<br>3 0 650 00<br>7 22 00<br>3 0 650 00<br>7 22 00<br>3 0 650 00<br>7 22 00<br>3 0 650 00<br>2 0 41 00<br>1 0 7 7 00<br>3 0 650 00<br>2 0 41 00<br>1 0 7 7 00<br>0 2 0 41 00<br>2 0 41 00<br>0 2 0 41 00<br>0 41 00<br>0 2 0 41 00<br>0 41 00                                                                                                                                                                                                                                                                                                                 | 8%                                                                                                                                                                                                                                                                                                                                                                                                                                                                                                                                                                                                                                                                                                                                                                                                                                                                                                                                                                                                                                                                                                                                                                                                                                                                                                                                                                                                                                                                                                                                                                                                                                                                                                                                                                                                                                                                                                                                                                                                                                                                                                                                                                                                                                                                                                                                                                                                                                                                                                                                                                                                                                                                                                                                                                    | 3,000,00,<br>3,000,00,<br>1,250,00<br>3,000,00<br>3,000,00<br>3,000,00<br>3,000,00<br>3,000,00<br>3,000,00<br>3,000,00<br>3,000,00<br>3,000,00<br>3,000,00<br>3,000,00<br>3,000,00<br>3,000,00<br>3,000,00<br>3,000,00<br>3,000,00<br>3,000,00<br>3,000,00<br>3,000,00<br>3,000,00<br>3,000,00<br>3,000,00<br>3,000,00<br>3,000,00<br>3,000,00<br>3,000,00<br>3,000,00<br>3,000,00<br>3,000,00<br>3,000,00<br>3,000,00<br>3,000,00<br>3,000,00<br>3,000,00<br>3,000,00<br>3,000,00<br>3,000,00<br>3,000,00<br>3,000,00<br>3,000,00<br>3,000,00<br>3,000,00<br>3,000,00<br>3,000,00<br>3,000,00<br>3,000,00<br>3,000,00<br>3,000,00<br>3,000,00<br>3,000,00<br>3,000,00<br>3,000,00<br>3,000,00<br>3,000,00<br>3,000,00<br>3,000,00<br>3,000,00<br>3,000,00<br>3,000,00<br>3,000,00<br>3,000,00<br>3,000,00<br>3,000,00<br>3,000,00<br>3,000,00<br>3,000,00<br>3,000,00<br>3,000,00<br>3,000,00<br>3,000,00<br>3,000,00<br>3,000,00<br>3,000,00<br>3,000,00<br>3,000,00<br>3,000,00<br>3,000,00<br>3,000,00<br>3,000,00<br>3,000,00<br>3,000,00<br>3,000,00<br>3,000,00<br>3,000,00<br>3,000,00<br>3,000,00<br>3,000,00<br>3,000,00<br>3,000,00<br>3,000,00<br>3,000,00<br>3,000,00<br>3,000,00<br>3,000,00<br>3,000,00<br>3,000,00<br>3,000,00<br>3,000,00<br>3,000,00<br>3,000,00<br>3,000,00<br>3,000,00<br>3,000,00<br>3,000,00<br>3,000,00<br>3,000,00<br>3,000,00<br>3,000,00<br>3,000,00<br>3,000,00<br>3,000,00<br>3,000,00<br>3,000,00<br>3,000,00<br>3,000,00<br>3,000,00<br>3,000,00<br>3,000,00<br>3,000,00<br>3,000,00<br>3,000,00<br>3,000,00<br>3,000,00<br>3,000,00<br>3,000,00<br>3,000,00<br>3,000,00<br>3,000,00<br>3,000,00<br>3,000,00<br>3,000,00<br>3,000,00<br>3,000,00<br>3,000,00<br>3,000,00<br>3,000,00<br>3,000,00<br>3,000,00<br>3,000,00<br>3,000,00<br>3,000,00<br>3,000,00<br>3,000,00<br>3,000,00<br>3,000,00<br>3,000,00<br>3,000,00<br>3,000,00<br>3,000,00<br>3,000,00<br>3,000,00<br>3,000,00<br>3,000,00<br>3,000,00<br>3,000,00<br>3,000,00<br>3,000,00<br>3,000,00<br>3,000,00<br>3,000,00<br>3,000,00<br>3,000,00<br>3,000,00<br>3,000,00<br>3,000,00<br>3,000,00<br>3,000,00<br>3,000,000,000,000<br>3,000,000,000,000,000<br>3,000,000,000,000,000,000,000,000,000,0                                                                                                                                                                                                                                                                                                                                                                                                                                                                                                                                                                                                                  | Roofino Resair Quote 1 (£9.366 +1/AT) to be borne by WH.           Inc. Annual           Village Green £2.250 excenditure to 2023/24           Full £20.000 to be reassed for 23/24 and 24/25           E6.000 expenditure to 2023/24           Ap ar detailed schedule           Relacion of Beson to 23/24           SWatts £420 to pay                                                                                                                                                                                                                                                                                                                                                                                                                                                                                                                                                                                                                                                                                                                                                                                                                                                                                                                                                                                                                                                                                                                                                                                                                                                                                                                                                                                                                                                                                                                                                                                                                                                                                                                                                                                                                                                                                                                                                                                                                                                                                                                                                                                                                                                                                                              | 0.0<br>-19.0<br>-19.0<br>-0.0<br>-0.0<br>-0.0<br>-0.0<br>-0.0<br>-0.0<br>-240.0<br>-240.0<br>-240.0<br>-240.0<br>-240.0<br>-240.0<br>-240.0<br>-240.0<br>-240.0<br>-240.0<br>-240.0<br>-240.0<br>-240.0<br>-240.0<br>-240.0<br>-240.0<br>-240.0<br>-240.0<br>-240.0<br>-240.0<br>-240.0<br>-240.0<br>-240.0<br>-240.0<br>-240.0<br>-240.0<br>-240.0<br>-240.0<br>-240.0<br>-240.0<br>-240.0<br>-240.0<br>-240.0<br>-240.0<br>-240.0<br>-240.0<br>-240.0<br>-240.0<br>-240.0<br>-240.0<br>-240.0<br>-240.0<br>-240.0<br>-240.0<br>-240.0<br>-240.0<br>-240.0<br>-240.0<br>-240.0<br>-240.0<br>-240.0<br>-240.0<br>-240.0<br>-240.0<br>-240.0<br>-240.0<br>-240.0<br>-240.0<br>-240.0<br>-240.0<br>-240.0<br>-240.0<br>-240.0<br>-240.0<br>-240.0<br>-240.0<br>-240.0<br>-240.0<br>-240.0<br>-240.0<br>-240.0<br>-240.0<br>-240.0<br>-240.0<br>-240.0<br>-240.0<br>-240.0<br>-240.0<br>-240.0<br>-240.0<br>-240.0<br>-240.0<br>-240.0<br>-240.0<br>-240.0<br>-240.0<br>-240.0<br>-240.0<br>-240.0<br>-240.0<br>-240.0<br>-240.0<br>-240.0<br>-240.0<br>-240.0<br>-240.0<br>-240.0<br>-240.0<br>-240.0<br>-240.0<br>-240.0<br>-240.0<br>-240.0<br>-240.0<br>-240.0<br>-240.0<br>-240.0<br>-240.0<br>-240.0<br>-240.0<br>-240.0<br>-240.0<br>-240.0<br>-240.0<br>-240.0<br>-240.0<br>-240.0<br>-240.0<br>-240.0<br>-240.0<br>-240.0<br>-240.0<br>-240.0<br>-240.0<br>-240.0<br>-240.0<br>-240.0<br>-240.0<br>-240.0<br>-240.0<br>-240.0<br>-240.0<br>-240.0<br>-240.0<br>-240.0<br>-240.0<br>-240.0<br>-240.0<br>-240.0<br>-240.0<br>-240.0<br>-240.0<br>-240.0<br>-240.0<br>-240.0<br>-240.0<br>-240.0<br>-240.0<br>-240.0<br>-240.0<br>-240.0<br>-240.0<br>-240.0<br>-240.0<br>-240.0<br>-240.0<br>-240.0<br>-240.0<br>-240.0<br>-240.0<br>-240.0<br>-240.0<br>-240.0<br>-240.0<br>-240.0<br>-240.0<br>-240.0<br>-240.0<br>-240.0<br>-240.0<br>-240.0<br>-240.0<br>-240.0<br>-240.0<br>-240.0<br>-240.0<br>-240.0<br>-240.0<br>-240.0<br>-240.0<br>-240.0<br>-240.0<br>-240.0<br>-240.0<br>-240.0<br>-240.0<br>-240.0<br>-240.0<br>-240.0<br>-240.0<br>-240.0<br>-240.0<br>-240.0<br>-240.0<br>-240.0<br>-240.0<br>-240.0<br>-240.0<br>-240.0<br>-240.0<br>-240.0<br>-240.0<br>-240.0<br>-240.0<br>-240.0<br>-240.0<br>-240.0<br>-240.0<br>-240.0<br>-240.0<br>-240.0<br>-240.0<br>-240.0<br>-240.0<br>-240.0<br>-240.0<br>-240.0<br>-240.0<br>-240.0<br>-240.0<br>-240.0<br>-240.0<br>-240.0<br>-240.0<br>-240.0<br>-240.0<br>-240.0<br>-240.0<br>-240.0<br>-240.0<br>-240.0<br>-240.0<br>-240.0<br>-240.0<br>-240.0<br>-240.0<br>-240.0<br>-240.0<br>-240.0<br>-240.0<br>-240.0<br>-240.0<br>-240.0<br>-240.0<br>-240.0<br>-240.0<br>-240.0<br>-240.0<br>-240.0<br>-240.0<br>-240.0<br>-240.0<br>-240.0<br>-240.0<br>-240.0<br>-240.0<br>-240.0<br>-240.0<br>-240.0<br>-240.0<br>-240.0<br>-240.0<br>-240.0<br>-240.0<br>-240.0<br>-240.0<br>-240.0<br>-240.0<br>-240.0<br>-240.0<br>-240.0<br>-240.0<br>-240.0<br>-240.0<br>-240.0<br>-240.0<br>-240.0<br>-240.0<br>-240.0<br>-240.0<br>-240.0<br>-240.0<br>-240.0<br>-240.0<br>-240.0<br>-240.                                                                                                                                     |                                                                                                                                                                                                                                                                                                                                                                                                                                                                                                                                                                                                                                                                                                                                                                                                                                                                                                                                                                                                                                                                                                                                                                                                                                                                                                                                                                                                                                                                                                                                                                                                                                                                                                                                                                                                                                                                                                                                                                                                                                                                                                                                                                                                                                                                                                                                                                                                                                                                                                                                                                                                                                                                                                                                                                                                                                                                                                                                                                                                                                                  |
| TOTAL EXPENDITURE         91 tors,         102.8373         98.656.00         911         105.66.73         93.024           Ref         NCOME         NCO                                                                                                                                                                                                                                                                                                                                                                                                                                                                                                                                                                                                                                                                                                                                                                                                                                                                                                                                                                                                                                                                                                                                                                                                                                                                                                                                                                                                                                                                                                                                                                                                                                                                                                                                                                                                                                                                                                                                                                                                                                                                                                                                                                                                                                                                                                                                                                                                                                                                                                                                                                                                                                                                                                                                                                                                                                                                                                                                                                                                                                                                                                                                                                                                                                                                                                                                                                                                                                                                                                                                                                                                                                                                                                                                                                                                                                                                                                                                                                                                                                                                                                                                                                                                                                                                                                                                                                                                                                                                                                                                                                                                                                                                                                                                                                                                                                                                                                                                                                                                                                                                                                                                                                                                                                                                                                                                                                                                                                                                                                                                                                                                                                                                                                                                                                                                                                                                                                                                                                                                                                                                                                                                                                                                                                                                                                                                                                                                                                                                                                                                                                                                                                                                                                                                                                                                                                                                                                                                                                                                                                                                                                                                                                                                                                                                                                                                                                                                                                                                                                                                                                                                                                                                                                                                                                                                                                                                                                                                                                                                                                                                                                                                                                                                                                                                                                                                                                                                                                                                                                                                                                                                                                                                                                                                                                                                                                                                                                                                                                                                                                                                                                                                                                                                                                                                                                                                                                                                                                                                                                                                                                                                                                                                                                                                                                                                                                                                                                                                                                                                                                                                                                                                                                                                                                                                                                                                                                                                                                                                                                                                                                                                                                                                                                                                                                                                                                                                                                                                                                                                                                                                                                                                                                                                                                                                                                                                                                                                                                                                                                                                                                                                                                                                                                                                                                                                                                                                                                                                                                                                                                                                                                                                                                                                                                                                                                                                                                                                                                                                                                                                                                                                                                                                                                                                                                                                                                                                                                                                                                                                                                                                                                                                                                                                                                                                                                                                                                                                                                                                                                                                                                                                                                                                                                                                                                                                                                                                                                                                                                                                                                                                                                                                                                                                                                                                                                                                                                                                                                                                                                                                                                                                                                                                                                                                                                                                                                                                                                                                                                                                                                                                                                                                                                                                                                                                                                                                                                                                                                                                                                                                                                                                                                                                                                                                                                                                                                                                                                                                                                                                                                                                                                                                                                                                                                                                                                                                                                                                                                                                                                                                                                                                                                                                                                                                                                                                                                                                                                                                                                                                                                                                                                                                                                                                                                      | TOTAL EXPENDITURE         31 tork         1023372         96,658.00         9%         10566.72         20242           Ref         INCOME         INCOME         ACTUAL<br>Set of income         MEXACIDE<br>Set of income         ACTUAL<br>Set of income         Set of income                                                                                                                                                                                                                                                                                                                                                                                                                                                                                                                                                                                                                                                                                                                                                                                                                                                                                                                                                                                                                                                                                                                                                                                                                                                                                                                                                                                                                                                                                                                                                                                                                                                                                                                                                                                                                                                                                                                                                                                                                                                                                                                                                                                                                                                                                                                                                                                                                                                                                                                                                                                                                                                                                                                                                                                                                                                                                                                                                                                                                                                                                                                                                                                                                                                                                                                                                                                                                                                                                                                                                                                                                                                                                                                                                                                                                                                                                                                                                                                                                                                                                                                                                                                                                                                                                                                                                                                                                                                                                                                                                                                                                                                                                                                                                                                                                                                                                                                                                                                                                                                                                                                                                                                                                                                                                                                                                                                                                                                                                                                                                                                                                                                                                                                                                                                                                                                                                                                                                                                                                                                                                                                                                                                                                                                                                                                                                                                                                                                                                                                                                                                                                                                                                                                                                                                                                                                                                                                                                                                                                                                                                                                                                                                                                                                                                                                                                                                                                                                                                                                                                                                                                                                                                                                                                                                                                                                                                                                                                                                                                                                                                                                                                                                                                                                                                                                                                                                                                                                                                                                                                                                                                                                                                                                                                                                                                                                                                                                                                                                                                                                                                                                                                                                                                                                                                                                                                                                                                                                                                                                                                                                                                                                                                                                                                                                                                                                                                                                                                                                                                                                                                                                                                                                                                                                                                                                                                                                                                                                                                                                                                                                                                                                                                                                                                                                                                                                                                                                                                                                                                                                                                                                                                                                                                                                                                                                                                                                                                                                                                                                                                                                                                                                                                                                                                                                                                                                                                                                                                                                                                                                                                                                                                                                                                                                                                                                                                                                                                                                                                                                                                                                                                                                                                                                                                                                                                                                                                                                                                                                                                                                                                                                                                                                                                                                                                                                                                                                                                                                                                                                                                                                                                                                                                                                                                                                                                                                                                                                                                                                                                                                                                                                                                                                                                                                                                                                                                                                                                                                                                                                                                                                                                                                                                                                                                                                                                                                                                                                                                                                                                                                                                                                                                                                                                                                                                                                                                                                                                                                 | 4302<br>4303<br>4304<br>4305<br>4306<br>4307<br>4308<br>4309<br>4310<br>4312<br>4123<br>4312<br>4313<br>4314<br>4107<br>4313<br>4314<br>4700<br>4701<br>4106                                                                                                                                                                                                                                                                                                                                                                                                                                                                                                                                                                                                                                                                                                                                                                                                                                                                                                                                                                                                                                                                                                                                                                                                                                                                                                                                                                                                                                                                                                                                                                                                                                                                                                                                                                                                                                                                                                                                           | VIL LACE MAINTENANCE     Grank Cuttins     Grank     Grank Cuttins     Grank Cuttins     Grank          | 63<br>64<br>66<br>67<br>68<br>69<br>0<br>71<br>72<br>73<br>74<br>75<br>76<br>77<br>78<br>77<br>78<br>80<br>81<br>82<br>83<br>84<br>86<br>87<br>88                                                                                                                                                                                                                                                                                                                                                                                                                                                                                                                                                                                                                                                                                                                                                                                                                                                                                                                                                                                                                                                                                                                                                                                                                                                                                                                                                                                                                                                                                                                                                                                                                                                                                                                                                                                       |                                                                                                                            | 3 000.00<br>1 00.00<br>1 220.00<br>1 220.00<br>1 300.00<br>3 00.00<br>2 000.00<br>1 800.00<br>1 800.00<br>1 800.00<br>1 800.00<br>1 800.00<br>2 2000.00<br>2 2000.00<br>2 2000.00<br>3 3 523.70<br>3 3 523.72<br>0 0.00<br>0 0.00         | 2 387 00<br>3 10 00<br>3 250 00<br>3 250 00<br>3 250 00<br>3 0 650 00<br>7 22 00<br>3 0 650 00<br>7 22 00<br>3 0 650 00<br>7 22 00<br>3 0 650 00<br>2 0 41 00<br>1 0 7 7 00<br>3 0 650 00<br>2 0 41 00<br>1 0 7 7 00<br>0 2 0 41 00<br>2 0 41 00<br>0 2 0 41 00<br>0 41 00<br>0 2 0 41 00<br>0 41 00                                                                                                                                                                                                                                                                                                                 | 8%                                                                                                                                                                                                                                                                                                                                                                                                                                                                                                                                                                                                                                                                                                                                                                                                                                                                                                                                                                                                                                                                                                                                                                                                                                                                                                                                                                                                                                                                                                                                                                                                                                                                                                                                                                                                                                                                                                                                                                                                                                                                                                                                                                                                                                                                                                                                                                                                                                                                                                                                                                                                                                                                                                                                                                    | 3,000,00,<br>3,000,00,<br>1,250,00<br>3,000,00<br>3,000,00<br>3,000,00<br>3,000,00<br>3,000,00<br>3,000,00<br>3,000,00<br>3,000,00<br>3,000,00<br>3,000,00<br>3,000,00<br>3,000,00<br>3,000,00<br>3,000,00<br>3,000,00<br>3,000,00<br>3,000,00<br>3,000,00<br>3,000,00<br>3,000,00<br>3,000,00<br>3,000,00<br>3,000,00<br>3,000,00<br>3,000,00<br>3,000,00<br>3,000,00<br>3,000,00<br>3,000,00<br>3,000,00<br>3,000,00<br>3,000,00<br>3,000,00<br>3,000,00<br>3,000,00<br>3,000,00<br>3,000,00<br>3,000,00<br>3,000,00<br>3,000,00<br>3,000,00<br>3,000,00<br>3,000,00<br>3,000,00<br>3,000,00<br>3,000,00<br>3,000,00<br>3,000,00<br>3,000,00<br>3,000,00<br>3,000,00<br>3,000,00<br>3,000,00<br>3,000,00<br>3,000,00<br>3,000,00<br>3,000,00<br>3,000,00<br>3,000,00<br>3,000,00<br>3,000,00<br>3,000,00<br>3,000,00<br>3,000,00<br>3,000,00<br>3,000,00<br>3,000,00<br>3,000,00<br>3,000,00<br>3,000,00<br>3,000,00<br>3,000,00<br>3,000,00<br>3,000,00<br>3,000,00<br>3,000,00<br>3,000,00<br>3,000,00<br>3,000,00<br>3,000,00<br>3,000,00<br>3,000,00<br>3,000,00<br>3,000,00<br>3,000,00<br>3,000,00<br>3,000,00<br>3,000,00<br>3,000,00<br>3,000,00<br>3,000,00<br>3,000,00<br>3,000,00<br>3,000,00<br>3,000,00<br>3,000,00<br>3,000,00<br>3,000,00<br>3,000,00<br>3,000,00<br>3,000,00<br>3,000,00<br>3,000,00<br>3,000,00<br>3,000,00<br>3,000,00<br>3,000,00<br>3,000,00<br>3,000,00<br>3,000,00<br>3,000,00<br>3,000,00<br>3,000,00<br>3,000,00<br>3,000,00<br>3,000,00<br>3,000,00<br>3,000,00<br>3,000,00<br>3,000,00<br>3,000,00<br>3,000,00<br>3,000,00<br>3,000,00<br>3,000,00<br>3,000,00<br>3,000,00<br>3,000,00<br>3,000,00<br>3,000,00<br>3,000,00<br>3,000,00<br>3,000,00<br>3,000,00<br>3,000,00<br>3,000,00<br>3,000,00<br>3,000,00<br>3,000,00<br>3,000,00<br>3,000,00<br>3,000,00<br>3,000,00<br>3,000,00<br>3,000,00<br>3,000,00<br>3,000,00<br>3,000,00<br>3,000,00<br>3,000,00<br>3,000,00<br>3,000,00<br>3,000,00<br>3,000,00<br>3,000,00<br>3,000,00<br>3,000,00<br>3,000,00<br>3,000,00<br>3,000,00<br>3,000,00<br>3,000,00<br>3,000,00<br>3,000,00<br>3,000,00<br>3,000,00<br>3,000,00<br>3,000,000,000,000<br>3,000,000,000,000,000<br>3,000,000,000,000,000,000,000,000,000,0                                                                                                                                                                                                                                                                                                                                                                                                                                                                                                                                                                                                                  | Roofino Resair Quote 1 (£9.366 +VAT) to be borne by WH.     Resonard     Village Green £2.250 excenditure to 2023/24      Full £20.000 to be reassed for 23/24 and 24/25     E6.000 expenditure to 2023/24     Apar detailed instruction     Resonard on 23/24  SWatts £420 to pay                                                                                                                                                                                                                                                                                                                                                                                                                                                                                                                                                                                                                                                                                                                                                                                                                                                                                                                                                                                                                                                                                                                                                                                                                                                                                                                                                                                                                                                                                                                                                                                                                                                                                                                                                                                                                                                                                                                                                                                                                                                                                                                                                                                                                                                                                                                                                                     | 0.0<br>-19.0<br>-19.0<br>-1.000.0<br>-512.1<br>-1.000.0<br>-512.1<br>-1.000.0<br>-240.0<br>-240.0<br>-240.0<br>-240.0<br>-240.0<br>-240.0<br>-240.0<br>-240.0<br>-240.0<br>-240.0<br>-240.0<br>-240.0<br>-240.0<br>-240.0<br>-240.0<br>-240.0<br>-240.0<br>-240.0<br>-240.0<br>-240.0<br>-240.0<br>-240.0<br>-240.0<br>-240.0<br>-240.0<br>-240.0<br>-240.0<br>-240.0<br>-240.0<br>-240.0<br>-240.0<br>-240.0<br>-240.0<br>-240.0<br>-240.0<br>-240.0<br>-240.0<br>-240.0<br>-240.0<br>-240.0<br>-240.0<br>-240.0<br>-240.0<br>-240.0<br>-240.0<br>-240.0<br>-240.0<br>-240.0<br>-240.0<br>-240.0<br>-240.0<br>-240.0<br>-240.0<br>-240.0<br>-240.0<br>-240.0<br>-240.0<br>-240.0<br>-240.0<br>-240.0<br>-240.0<br>-240.0<br>-240.0<br>-240.0<br>-240.0<br>-240.0<br>-240.0<br>-240.0<br>-240.0<br>-240.0<br>-240.0<br>-240.0<br>-240.0<br>-240.0<br>-240.0<br>-240.0<br>-240.0<br>-240.0<br>-240.0<br>-240.0<br>-240.0<br>-240.0<br>-240.0<br>-240.0<br>-240.0<br>-240.0<br>-240.0<br>-240.0<br>-240.0<br>-240.0<br>-240.0<br>-240.0<br>-240.0<br>-240.0<br>-240.0<br>-240.0<br>-240.0<br>-240.0<br>-240.0<br>-240.0<br>-240.0<br>-240.0<br>-240.0<br>-240.0<br>-240.0<br>-240.0<br>-240.0<br>-240.0<br>-240.0<br>-240.0<br>-240.0<br>-240.0<br>-240.0<br>-240.0<br>-240.0<br>-240.0<br>-240.0<br>-240.0<br>-240.0<br>-240.0<br>-240.0<br>-240.0<br>-240.0<br>-240.0<br>-240.0<br>-240.0<br>-240.0<br>-240.0<br>-240.0<br>-240.0<br>-240.0<br>-240.0<br>-240.0<br>-240.0<br>-240.0<br>-240.0<br>-240.0<br>-240.0<br>-240.0<br>-240.0<br>-240.0<br>-240.0<br>-240.0<br>-240.0<br>-240.0<br>-240.0<br>-240.0<br>-240.0<br>-240.0<br>-240.0<br>-240.0<br>-240.0<br>-240.0<br>-240.0<br>-240.0<br>-240.0<br>-240.0<br>-240.0<br>-240.0<br>-240.0<br>-240.0<br>-240.0<br>-240.0<br>-240.0<br>-240.0<br>-240.0<br>-240.0<br>-240.0<br>-240.0<br>-240.0<br>-240.0<br>-240.0<br>-240.0<br>-240.0<br>-240.0<br>-240.0<br>-240.0<br>-240.0<br>-240.0<br>-240.0<br>-240.0<br>-240.0<br>-240.0<br>-240.0<br>-240.0<br>-240.0<br>-240.0<br>-240.0<br>-240.0<br>-240.0<br>-240.0<br>-240.0<br>-240.0<br>-240.0<br>-240.0<br>-240.0<br>-240.0<br>-240.0<br>-240.0<br>-240.0<br>-240.0<br>-240.0<br>-240.0<br>-240.0<br>-240.0<br>-240.0<br>-240.0<br>-240.0<br>-240.0<br>-240.0<br>-240.0<br>-240.0<br>-240.0<br>-240.0<br>-240.0<br>-240.0<br>-240.0<br>-240.0<br>-240.0<br>-240.0<br>-240.0<br>-240.0<br>-240.0<br>-240.0<br>-240.0<br>-240.0<br>-240.0<br>-240.0<br>-240.0<br>-240.0<br>-240.0<br>-240.0<br>-240.0<br>-240.0<br>-240.0<br>-240.0<br>-240.0<br>-240.0<br>-240.0<br>-240.0<br>-240.0<br>-240.0<br>-240.0<br>-240.0<br>-240.0<br>-240.0<br>-240.0<br>-240.0<br>-240.0<br>-240.0<br>-240.0<br>-240.0<br>-240.0<br>-240.0<br>-240.0<br>-240.0<br>-240.0<br>-240.0<br>-240.0<br>-240.0<br>-240.0<br>-240.0<br>-240.0<br>-240.0<br>-240.0<br>-240.0<br>-240.0<br>-240.0<br>-240.0<br>-240.0<br>-240.0<br>-240.0<br>-240.0<br>-240.0<br>-240.0<br>-240.0<br>-240.0<br>-240.0<br>-240.0<br>-240.0<br>-240.0<br>-240.0<br>-240.0<br>-240.0<br>-                                                                                                                                           |                                                                                                                                                                                                                                                                                                                                                                                                                                                                                                                                                                                                                                                                                                                                                                                                                                                                                                                                                                                                                                                                                                                                                                                                                                                                                                                                                                                                                                                                                                                                                                                                                                                                                                                                                                                                                                                                                                                                                                                                                                                                                                                                                                                                                                                                                                                                                                                                                                                                                                                                                                                                                                                                                                                                                                                                                                                                                                                                                                                                                                                  |
| Bit         INCOME         INCOME <thincome< th=""> <thincome< th=""></thincome<></thincome<>                                                                                                                                                                                                                                                                                                                                                                                                                                                                                                                                                                                                                                                                                                                                                                                                                                                                                                                                                                                                                                                                                                                                                                                                                                                                                                                                                                                                                                                                                                                                                                                                                                                                                                                                                                                                                                                                                                                                                                                                                                                                                                                                                                                                                                                                                                                                                                                                                                                                                                                                                                                                                                                                                                                                                                                                                                                                                                                                                                                                                                                                                                                                                                                                                                                                                                                                                                                                                                                                                                                                                                                                                                                                                                                                                                                                                                                                                                                                                                                                                                                                                                                                                                                                                                                                                                                                                                                                                                                                                                                                                                                                                                                                                                                                                                                                                                                                                                                                                                                                                                                                                                                                                                                                                                                                                                                                                                                                                                                                                                                                                                                                                                                                                                                                                                                                                                                                                                                                                                                                                                                                                                                                                                                                                                                                                                                                                                                                                                                                                                                                                                                                                                                                                                                                                                                                                                                                                                                                                                                                                                                                                                                                                                                                                                                                                                                                                                                                                                                                                                                                                                                                                                                                                                                                                                                                                                                                                                                                                                                                                                                                                                                                                                                                                                                                                                                                                                                                                                                                                                                                                                                                                                                                                                                                                                                                                                                                                                                                                                                                                                                                                                                                                                                                                                                                                                                                                                                                                                                                                                                                                                                                                                                                                                                                                                                                                                                                                                                                                                                                                                                                                                                                                                                                                                                                                                                                                                                                                                                                                                                                                                                                                                                                                                                                                                                                                                                                                                                                                                                                                                                                                                                                                                                                                                                                                                                                                                                                                                                                                                                                                                                                                                                                                                                                                                                                                                                                                                                                                                                                                                                                                                                                                                                                                                                                                                                                                                                                                                                                                                                                                                                                                                                                                                                                                                                                                                                                                                                                                                                                                                                                                                                                                                                                                                                                                                                                                                                                                                                                                                                                                                                                                                                                                                                                                                                                                                                                                                                                                                                                                                                                                                                                                                                                                                                                                                                                                                                                                                                                                                                                                                                                                                                                                                                                                                                                                                                                                                                                                                                                                                                                                                                                                                                                                                                                                                                                                                                                                                                                                                                                                                                                                                                                                                                                                                                                                                                                                                                                                                                                                                                                                                                                                                                                                                                                                                                                                                                                                                                                                                                                                                                                                                                                                                                                                                                                                                                                                                                                                                                                                                                                                                                                                                         | Rd         NCOME         PRML AGREED         ACTUM:<br>BUDGOT         PRODUCTIO<br>SPEND / INCOME         PRODUCTIO<br>FOREAT           1076         PEECCEPT         101         BUDGOT         SATUM:<br>SPEND / INCOME         SPEND / INCOME / IN                                                                                                                                                                                                                                                                                                                                                                                                                                                                                                                                                                                                                                                                                                                                                                                                                                                                                                                                                                                                                                                                                                                                                                                                                                                                                                                                                                                                                                                                                                                                                                                                                                                                                                                                                                                                                                                                                                                                                                                                                                                                                                                                                                                                                                                                                                                                                                                                                                                                                                                                                                                                                                                                                                                                                                                                                                                                                                                                                                                                                                                                                                                                                                                                                                                                                                                                                                                                                                                                                                                                                                                                                                                                                                                                                                                                                                                                                                                                                                                                                                                                                                                                                                                                                                                                                                                                                                                                                                                                                                                                                                                                                                                                                                                                                                                                                                                                                                                                                                                                                                                                                                                                                                                                                                                                                                                                                                                                                                                                                                                                                                                                                                                                                                                                                                                                                                                                                                                                                                                                                                                                                                                                                                                                                                                                                                                                                                                                                                                                                                                                                                                                                                                                                                                                                                                                                                                                                                                                                                                                                                                                                                                                                                                                                                                                                                                                                                                                                                                                                                                                                                                                                                                                                                                                                                                                                                                                                                                                                                                                                                                                                                                                                                                                                                                                                                                                                                                                                                                                                                                                                                                                                                                                                                                                                                                                                                                                                                                                                                                                                                                                                                                                                                                                                                                                                                                                                                                                                                                                                                                                                                                                                                                                                                                                                                                                                                                                                                                                                                                                                                                                                                                                                                                                                                                                                                                                                                                                                                                                                                                                                                                                                                                                                                                                                                                                                                                                                                                                                                                                                                                                                                                                                                                                                                                                                                                                                                                                                                                                                                                                                                                                                                                                                                                                                                                                                                                                                                                                                                                                                                                                                                                                                                                                                                                                                                                                                                                                                                                                                                                                                                                                                                                                                                                                                                                                                                                                                                                                                                                                                                                                                                                                                                                                                                                                                                                                                                                                                                                                                                                                                                                                                                                                                                                                                                                                                                                                                                                                                                                                                                                                                                                                                                                                                                                                                                                                                                                                                                                                                                                                                                                                                                                                                                                                                                                                                                                                                                                                                                                                                                                                                                                                                                                                                                                                                                                                                                                                              | 4302<br>4303<br>4304<br>4305<br>4306<br>4306<br>4307<br>4308<br>4309<br>4310<br>4312<br>4123<br>4117<br>4313<br>4314<br>4700<br>4701<br>4106<br>4316<br>4317<br>4318                                                                                                                                                                                                                                                                                                                                                                                                                                                                                                                                                                                                                                                                                                                                                                                                                                                                                                                                                                                                                                                                                                                                                                                                                                                                                                                                                                                                                                                                                                                                                                                                                                                                                                                                                                                                                                                                                                                                   | VIL LACE MARTENANCE     Grank Cottins     Grank     Grank Cottins     Grank     Grank Cottins     Grank     Gra     | 63<br>64<br>65<br>66<br>67<br>70<br>71<br>73<br>73<br>74<br>75<br>76<br>77<br>78<br>81<br>82<br>83<br>84<br>88<br>88<br>88<br>89                                                                                                                                                                                                                                                                                                                                                                                                                                                                                                                                                                                                                                                                                                                                                                                                                                                                                                                                                                                                                                                                                                                                                                                                                                                                                                                                                                                                                                                                                                                                                                                                                                                                                                                                                                                                        | 07                                                                                                                         | 3 000.00<br>1 00.00<br>1 229.00<br>1 600.00<br>1 229.00<br>3 000.00<br>2 240.00<br>1 000.00<br>1 080.00<br>1 080.0                                                                                                    | 2 887 00<br>3 000<br>3 000<br>3 8500<br>3 000<br>3 0500<br>3 05000<br>3 050000<br>3 0500000000000000000000000000000000000                                                                                                                                                                                                                   | 8%                                                                                                                                                                                                                                                                                                                                                                                                                                                                                                                                                                                                                                                                                                                                                                                                                                                                                                                                                                                                                                                                                                                                                                                                                                                                                                                                                                                                                                                                                                                                                                                                                                                                                                                                                                                                                                                                                                                                                                                                                                                                                                                                                                                                                                                                                                                                                                                                                                                                                                                                                                                                                                                                                                                                                                    | 3 0005<br>3 0005<br>3 0200<br>1 25000<br>3 85000<br>3 850000<br>3 850000<br>3 850000<br>3 850000<br>3 850000<br>3 850000<br>3 850000<br>3 8500000<br>3 8500000<br>3 8500000<br>3 85000000000000000000000000000000000000                                                                                                                                                                                                                                                                                                                                                                                                                                                                                                                                                                                                                                                                       | Roofino Resair Quote 1 (£9.366 +VAT) to be borne by WH.     Resonal     Village Green £2.250 excenditure to 2023/24      Full £20.000 to be reassed for 23/24 and 24/25     E6.000 expenditure to 2023/24     Agar details instruction     Resonal to 23/24      SWatts £420 to pay      Adual Includes Pre-Peyment of £307                                                                                                                                                                                                                                                                                                                                                                                                                                                                                                                                                                                                                                                                                                                                                                                                                                                                                                                                                                                                                                                                                                                                                                                                                                                                                                                                                                                                                                                                                                                                                                                                                                                                                                                                                                                                                                                                                                                                                                                                                                                                                                                                                                                                                                                                                                                            | 0.0<br>-19.0<br>-19.0<br>-1.000.0<br>-248.6<br>-240.0<br>-248.6<br>-240.0<br>-248.6<br>-240.0<br>-248.6<br>-240.0<br>-248.6<br>-240.0<br>-248.6<br>-240.0<br>-240.0<br>-25.6<br>-25.6<br>-25.6<br>-25.6<br>-25.6<br>-25.6<br>-25.6<br>-25.6<br>-25.6<br>-25.6<br>-25.6<br>-25.6<br>-25.6<br>-25.6<br>-25.6<br>-25.6<br>-25.6<br>-25.6<br>-25.6<br>-25.6<br>-25.6<br>-25.6<br>-25.6<br>-25.6<br>-25.6<br>-25.6<br>-25.6<br>-25.6<br>-25.6<br>-25.6<br>-25.6<br>-25.6<br>-25.6<br>-25.6<br>-25.6<br>-25.6<br>-25.6<br>-25.6<br>-25.6<br>-25.6<br>-25.6<br>-25.6<br>-25.6<br>-25.6<br>-25.6<br>-25.6<br>-25.6<br>-25.6<br>-25.6<br>-25.6<br>-25.6<br>-25.6<br>-25.6<br>-25.6<br>-25.6<br>-25.6<br>-25.6<br>-25.6<br>-25.6<br>-25.6<br>-25.6<br>-25.6<br>-25.6<br>-25.6<br>-25.6<br>-25.6<br>-25.6<br>-25.6<br>-25.6<br>-25.6<br>-25.6<br>-25.6<br>-25.6<br>-25.6<br>-25.6<br>-25.6<br>-25.6<br>-25.6<br>-25.6<br>-25.6<br>-25.6<br>-25.6<br>-25.6<br>-25.6<br>-25.6<br>-25.6<br>-25.6<br>-25.6<br>-25.6<br>-25.6<br>-25.6<br>-25.6<br>-25.6<br>-25.6<br>-25.6<br>-25.6<br>-25.6<br>-25.6<br>-25.6<br>-25.6<br>-25.6<br>-25.6<br>-25.6<br>-25.6<br>-25.6<br>-25.6<br>-25.6<br>-25.6<br>-25.6<br>-25.6<br>-25.6<br>-25.6<br>-25.6<br>-25.6<br>-25.6<br>-25.6<br>-25.6<br>-25.6<br>-25.6<br>-25.6<br>-25.6<br>-25.6<br>-25.6<br>-25.6<br>-25.6<br>-25.6<br>-25.6<br>-25.6<br>-25.6<br>-25.6<br>-25.6<br>-25.6<br>-25.6<br>-25.6<br>-25.6<br>-25.6<br>-25.6<br>-25.6<br>-25.6<br>-25.6<br>-25.6<br>-25.6<br>-25.6<br>-25.6<br>-25.6<br>-25.6<br>-25.6<br>-25.6<br>-25.6<br>-25.6<br>-25.6<br>-25.6<br>-25.6<br>-25.6<br>-25.6<br>-25.6<br>-25.6<br>-25.6<br>-25.6<br>-25.6<br>-25.6<br>-25.6<br>-25.6<br>-25.6<br>-25.6<br>-25.6<br>-25.6<br>-25.6<br>-25.6<br>-25.6<br>-25.6<br>-25.6<br>-25.6<br>-25.6<br>-25.6<br>-25.6<br>-25.6<br>-25.6<br>-25.6<br>-25.6<br>-25.6<br>-25.6<br>-25.6<br>-25.6<br>-25.6<br>-25.6<br>-25.6<br>-25.6<br>-25.6<br>-25.6<br>-25.6<br>-25.6<br>-25.6<br>-25.6<br>-25.6<br>-25.6<br>-25.6<br>-25.6<br>-25.6<br>-25.6<br>-25.6<br>-25.6<br>-25.6<br>-25.6<br>-25.6<br>-25.6<br>-25.6<br>-25.6<br>-25.6<br>-25.6<br>-25.6<br>-25.6<br>-25.6<br>-25.6<br>-25.6<br>-25.6<br>-25.6<br>-25.6<br>-25.6<br>-25.6<br>-25.6<br>-25.6<br>-25.6<br>-25.6<br>-25.6<br>-25.6<br>-25.6<br>-25.6<br>-25.6<br>-25.6<br>-25.6<br>-25.6<br>-25.6<br>-25.6<br>-25.6<br>-25.6<br>-25.6<br>-25.6<br>-25.6<br>-25.6<br>-25.6<br>-25.6<br>-25.6<br>-25.6<br>-25.6<br>-25.6<br>-25.6<br>-25.6<br>-25.6<br>-25.6<br>-25.6<br>-25.6<br>-25.6<br>-25.6<br>-25.6<br>-25.6<br>-25.6<br>-25.6<br>-25.6<br>-25.6<br>-25.6<br>-25.6<br>-25.6<br>-25.6<br>-25.6<br>-25.6<br>-25.6<br>-25.6<br>-25.6<br>-25.6<br>-25.6<br>-25.6<br>-25.6<br>-25.6<br>-25.6<br>-25.6<br>-25.6<br>-25.6<br>-25.6<br>-25.6<br>-25.6<br>-25.6<br>-25.6<br>-25.6<br>-25.6<br>-25.6<br>-25.6<br>-25.6<br>-25.6<br>-25.6<br>-25.6<br>-25.6<br>-25.6<br>-25.6<br>-25.6<br>-25.6<br>-25.6<br>-25.6<br>-25.6<br>-25.6<br>-25.6<br>-25.6<br>-25.6<br>-25.6<br>-25.6<br>-25.6<br>-25.6<br>-25.6<br>-25.6<br>-25.6<br>-25.6<br>-25.6<br>-25.6<br>-25.6<br>-25.6<br>-25.6<br>-25.6<br>-25.6<br>-25.6<br>-25.6<br>-25.6<br>-25. |                                                                                                                                                                                                                                                                                                                                                                                                                                                                                                                                                                                                                                                                                                                                                                                                                                                                                                                                                                                                                                                                                                                                                                                                                                                                                                                                                                                                                                                                                                                                                                                                                                                                                                                                                                                                                                                                                                                                                                                                                                                                                                                                                                                                                                                                                                                                                                                                                                                                                                                                                                                                                                                                                                                                                                                                                                                                                                                                                                                                                                                  |
| Part         INCOME         BUDGET         SPEND / INCOME         POREAST         POREAST         POREAST         VARIANC           1070         DEFCCPT         101         96.000.00         96.000.00         96.000.00         0.0         0.0           1000         Income         100         96.000.00         96.000.00         96.000.00         0.0         0.0         0.0         0.0         0.0         0.0         0.0         0.0         0.0         0.0         0.0         0.0         0.0         0.0         0.0         0.0         0.0         0.0         0.0         0.0         0.0         0.0         0.0         0.0         0.0         0.0         0.0         0.0         0.0         0.0         0.0         0.0         0.0         0.0         0.0         0.0         0.0         0.0         0.0         0.0         0.0         0.0         0.0         0.0         0.0         0.0         0.0         0.0         0.0         0.0         0.0         0.0         0.0         0.0         0.0         0.0         0.0         0.0         0.0         0.0         0.0         0.0         0.0         0.0         0.0         0.0         0.0         0.0         0.0                                                                                                                                                                                                                                                                                                                                                                                                                                                                                                                                                                                                                                                                                                                                                                                                                                                                                                                                                                                                                                                                                                                                                                                                                                                                                                                                                                                                                                                                                                                                                                                                                                                                                                                                                                                                                                                                                                                                                                                                                                                                                                                                                                                                                                                                                                                                                                                                                                                                                                                                                                                                                                                                                                                                                                                                                                                                                                                                                                                                                                                                                                                                                                                                                                                                                                                                                                                                                                                                                                                                                                                                                                                                                                                                                                                                                                                                                                                                                                                                                                                                                                                                                                                                                                                                                                                                                                                                                                                                                                                                                                                                                                                                                                                                                                                                                                                                                                                                                                                                                                                                                                                                                                                                                                                                                                                                                                                                                                                                                                                                                                                                                                                                                                                                                                                                                                                                                                                                                                                                                                                                                                                                                                                                                                                                                                                                                                                                                                                                                                                                                                                                                                                                                                                                                                                                                                                                                                                                                                                                                                                                                                                                                                                                                                                                                                                                                                                                                                                                                                                                                                                                                                                                                                                                                                                                                                                                                                                                                                                                                                                                                                                                                                                                                                                                                                                                                                                                                                                                                                                                                                                                                                                                                                                                                                                                                                                                                                                                                                                                                                                                                                                                                                                                                                                                                                                                                                                                                                                                                                                                                                                                                                                                                                                                                                                                                                                                                                                                                                                                                                                                                                                                                                                                                                                                                                                                                                                                                                                                                                                                                                                                                                                                                                                                                                                                                                                                                                                                                                                                                                                                                                                                                                                                                                                                                                                                                                                                                                                                                                                                                                                                                                                                                                                                                                                                                                                                                                                                                                                                                                                                                                                                                                                                                                                                                                                                                                                                                                                                                                                                                                                                                                                                                                                                                                                                                                                                                                                                                                                                                                                                                                                                                                                                                                                                                                                                                                                                                                                                                                                                                                                                                                                                                                                                                                                                                                                                                                                                                                                                                                                                                                                                                                                                                                                                                                                                                                                                                                                                                                                                                                                                                                                                                                                                                                                                                                                                                                                                                                                                                                                                                                                                                                                                                                                                                                                                                                                                                                                                                                                                                                                                                                                                                                                                                                                                                                                                                                                                                                                                                                                                                                                                                                                                                                                                                                                                                                                                                                                                                                                                                                                                                                                                                                                                                                                                                                                                                                                                                                                                                                                                                                                                                                                                                                                                                                        | Rd         NICOME         BUDGET         SPEND / NICOME         FOREAST         FOREAST         VARIANC           1076         PECCEPT         01         96.000.00         96.000.00         96.000.00         00         00         00         00         00         00         00         00         00         00         00         00         00         00         00         00         00         00         00         00         00         00         00         00         00         00         00         00         00         00         00         00         00         00         00         00         00         00         00         00         00         00         00         00         00         00         00         00         00         00         00         00         00         00         00         00         00         00         00         00         00         00         00         00         00         00         00         00         00         00         00         00         00         00         00         00         00         00         00         00         00         00         00         00         0                                                                                                                                                                                                                                                                                                                                                                                                                                                                                                                                                                                                                                                                                                                                                                                                                                                                                                                                                                                                                                                                                                                                                                                                                                                                                                                                                                                                                                                                                                                                                                                                                                                                                                                                                                                                                                                                                                                                                                                                                                                                                                                                                                                                                                                                                                                                                                                                                                                                                                                                                                                                                                                                                                                                                                                                                                                                                                                                                                                                                                                                                                                                                                                                                                                                                                                                                                                                                                                                                                                                                                                                                                                                                                                                                                                                                                                                                                                                                                                                                                                                                                                                                                                                                                                                                                                                                                                                                                                                                                                                                                                                                                                                                                                                                                                                                                                                                                                                                                                                                                                                                                                                                                                                                                                                                                                                                                                                                                                                                                                                                                                                                                                                                                                                                                                                                                                                                                                                                                                                                                                                                                                                                                                                                                                                                                                                                                                                                                                                                                                                                                                                                                                                                                                                                                                                                                                                                                                                                                                                                                                                                                                                                                                                                                                                                                                                                                                                                                                                                                                                                                                                                                                                                                                                                                                                                                                                                                                                                                                                                                                                                                                                                                                                                                                                                                                                                                                                                                                                                                                                                                                                                                                                                                                                                                                                                                                                                                                                                                                                                                                                                                                                                                                                                                                                                                                                                                                                                                                                                                                                                                                                                                                                                                                                                                                                                                                                                                                                                                                                                                                                                                                                                                                                                                                                                                                                                                                                                                                                                                                                                                                                                                                                                                                                                                                                                                                                                                                                                                                                                                                                                                                                                                                                                                                                                                                                                                                                                                                                                                                                                                                                                                                                                                                                                                                                                                                                                                                                                                                                                                                                                                                                                                                                                                                                                                                                                                                                                                                                                                                                                                                                                                                                                                                                                                                                                                                                                                                                                                                                                                                                                                                                                                                                                                                                                                                                                                                                                                                                                                                                                                                                                                                                                                                                                                                                                                                                                                                                                                                                                                                                                                                                                                                                                                                                                                                                                                                                                                                                                                                                                                                                                                                                                                                                                                                                                                                                                                                                                                                                                                                                                                                                                                                                                                                                                                                                                                                                                                                                                                                                                                                                                                                                                                                                                                                                                                         | 4302<br>4303<br>4304<br>4305<br>4306<br>4306<br>4307<br>4308<br>4309<br>4310<br>4312<br>4123<br>4117<br>4313<br>4314<br>4700<br>4701<br>4106<br>4316<br>4317<br>4318                                                                                                                                                                                                                                                                                                                                                                                                                                                                                                                                                                                                                                                                                                                                                                                                                                                                                                                                                                                                                                                                                                                                                                                                                                                                                                                                                                                                                                                                                                                                                                                                                                                                                                                                                                                                                                                                                                                                   | viii, Lace AMAPTENANCE     Grans Cotton     Grans Cotton     Grans Cotton     Const Maintenance and Cleaning     Counchystel Materiaanea     ResPA Reference          | 63<br>64<br>65<br>66<br>67<br>70<br>71<br>72<br>73<br>74<br>75<br>76<br>77<br>77<br>78<br>80<br>81<br>81<br>83<br>84<br>86<br>87<br>88<br>88<br>84<br>91                                                                                                                                                                                                                                                                                                                                                                                                                                                                                                                                                                                                                                                                                                                                                                                                                                                                                                                                                                                                                                                                                                                                                                                                                                                                                                                                                                                                                                                                                                                                                                                                                                                                                                                                                                                | 07                                                                                                                         | 3 000.00<br>1 00.00<br>1 220.00<br>1 500.00<br>3 000.00<br>3 000.00<br>1 660.00<br>1 660.00<br>1 600.00<br>2 2000.00<br>2 2000.00<br>1 2 400.00<br>1 2 000.00<br>2 2 000.00<br>1 2 000.00<br>1 0 000.00<br>3 3 523.75<br>3 3 523.75<br>3 3 520.00<br>0 0.00<br>0 0.00<br>3 0.00<br>0 0.00<br>3 0.00<br>0 0.00             | 2, 387,00<br>3, 10,00<br>1,250,00<br>3,850,00<br>3,000,00<br>7,722,00<br>3,369,500<br>2,047,00<br>2,047,00<br>4,374,00<br>4,374,00<br>4,374,00<br>4,374,00<br>4,374,00<br>4,374,00<br>4,374,00<br>4,374,00<br>4,374,00<br>4,374,00<br>4,374,00<br>4,374,00<br>4,374,00<br>4,374,00<br>4,374,00<br>4,374,00<br>4,374,00<br>4,374,00<br>4,374,00<br>4,374,00<br>4,374,00<br>4,374,00<br>4,374,00<br>4,374,00<br>4,374,00<br>4,374,00<br>4,374,00<br>4,374,00<br>4,374,00<br>4,374,00<br>4,374,00<br>4,374,00<br>4,374,00<br>4,374,00<br>4,374,00<br>4,374,00<br>4,374,00<br>4,374,00<br>4,374,00<br>4,374,00<br>4,374,00<br>4,374,00<br>4,374,00<br>4,374,00<br>4,374,00<br>4,374,00<br>4,374,00<br>4,374,00<br>4,374,00<br>4,374,00<br>4,374,00<br>4,374,00<br>4,374,00<br>4,374,00<br>4,374,00<br>4,374,00<br>4,374,00<br>4,374,00<br>4,374,00<br>4,374,00<br>4,374,00<br>4,374,00<br>4,374,00<br>4,374,00<br>4,374,00<br>4,374,00<br>4,374,00<br>4,374,00<br>4,374,00<br>4,374,00<br>4,374,00<br>4,374,00<br>4,374,00<br>4,374,00<br>4,374,00<br>4,374,00<br>4,374,00<br>4,374,00<br>4,374,00<br>4,374,00<br>4,374,00<br>4,374,00<br>4,374,00<br>4,374,00<br>4,374,00<br>4,374,00<br>4,374,00<br>4,374,00<br>4,374,00<br>4,374,00<br>4,374,00<br>4,374,00<br>4,374,00<br>4,374,00<br>4,374,00<br>4,374,00<br>4,374,00<br>4,374,00<br>4,374,00<br>4,374,00<br>4,374,00<br>4,374,00<br>4,374,00<br>4,374,00<br>4,374,00<br>4,374,00<br>4,374,00<br>4,374,00<br>4,374,00<br>4,374,00<br>4,374,00<br>4,374,00<br>4,374,00<br>4,374,00<br>4,374,00<br>4,374,00<br>4,374,00<br>4,374,00<br>4,374,00<br>4,374,00<br>4,374,00<br>4,374,00<br>4,374,00<br>4,374,00<br>4,374,00<br>4,374,00<br>4,374,00<br>4,374,00<br>4,374,00<br>4,374,00<br>4,374,00<br>4,374,00<br>4,374,00<br>4,374,00<br>4,374,00<br>4,374,00<br>4,374,00<br>4,374,00<br>4,374,00<br>4,374,00<br>4,374,00<br>4,374,00<br>4,374,00<br>4,374,00<br>4,374,00<br>4,374,00<br>4,374,00<br>4,374,00<br>4,374,00<br>4,374,00<br>4,374,00<br>4,374,00<br>4,374,00<br>4,374,00<br>4,374,00<br>4,374,00<br>4,374,00<br>4,374,00<br>4,374,00<br>4,374,00<br>4,374,00<br>4,374,00<br>4,374,00<br>4,374,00<br>4,374,00<br>4,374,00<br>4,374,00<br>4,374,00<br>4,374,00<br>4,374,00<br>4,374,00<br>4,374,00<br>4,374,00<br>4,374,00<br>4,374,00<br>4,374,00<br>4,374,00<br>4,374,00<br>4,374,00<br>4,374,00<br>4,374,00<br>4,374,00<br>4,374,00<br>4,374,00<br>4,374,00<br>4,374,00<br>4,374,00<br>4,374,00<br>4,374,000<br>4,374,000<br>4,374,000<br>4,374,000<br>4,374,000<br>4,374,000<br>4,374,00                                                                                                                                                                                                                                                                             | 8%<br>9%<br>2%                                                                                                                                                                                                                                                                                                                                                                                                                                                                                                                                                                                                                                                                                                                                                                                                                                                                                                                                                                                                                                                                                                                                                                                                                                                                                                                                                                                                                                                                                                                                                                                                                                                                                                                                                                                                                                                                                                                                                                                                                                                                                                                                                                                                                                                                                                                                                                                                                                                                                                                                                                                                                                                                                                                                                        | 3,000,00,<br>3,81,000,00,<br>1,82,000,<br>3,80,000,<br>3,80,000,<br>3,855,000,<br>3,855,000,<br>3,855,000,<br>3,855,000,<br>3,855,000,<br>3,855,000,<br>3,855,000,<br>3,855,000,<br>3,855,000,<br>3,855,000,<br>3,855,000,<br>3,855,000,<br>3,855,000,<br>3,855,000,<br>3,855,000,<br>3,855,000,<br>3,855,000,<br>3,855,000,<br>3,855,000,<br>3,855,000,<br>3,855,000,<br>3,855,000,<br>3,855,000,<br>3,855,000,<br>3,855,000,<br>3,855,000,<br>3,855,000,<br>3,855,000,<br>3,855,000,<br>3,855,000,<br>3,855,000,<br>3,855,000,<br>3,855,000,<br>3,855,000,<br>3,855,000,<br>3,855,000,<br>3,855,000,<br>3,855,000,<br>3,855,000,<br>3,855,000,<br>3,855,000,<br>3,855,000,<br>3,855,000,<br>3,855,000,<br>3,855,000,<br>3,855,000,<br>3,855,000,<br>3,855,000,<br>3,855,000,<br>3,855,000,<br>3,855,000,<br>3,855,000,<br>3,855,000,<br>3,855,000,<br>3,855,000,<br>3,855,000,<br>3,855,000,<br>3,855,000,<br>3,855,000,<br>3,855,000,<br>3,855,000,<br>3,855,000,<br>3,855,000,<br>3,855,000,<br>3,855,000,<br>3,855,000,<br>3,855,000,<br>3,855,000,<br>3,855,000,<br>3,855,000,<br>3,855,000,<br>3,855,000,<br>3,855,000,<br>3,855,000,<br>3,855,000,<br>3,855,000,<br>3,855,000,<br>3,855,000,<br>3,855,000,<br>3,855,000,<br>3,855,000,<br>3,855,000,<br>3,855,000,<br>3,855,000,<br>3,855,000,<br>3,855,000,<br>3,855,000,<br>3,855,000,<br>3,855,000,<br>3,855,000,<br>3,855,000,<br>3,855,000,<br>3,855,000,<br>3,855,000,<br>3,855,000,<br>3,855,000,<br>3,855,000,<br>3,855,000,<br>3,855,000,<br>3,855,000,<br>3,855,000,<br>3,855,000,<br>3,855,000,<br>3,855,000,<br>3,855,000,<br>3,855,000,<br>3,855,000,<br>3,855,000,<br>3,855,000,<br>3,855,000,<br>3,855,000,<br>3,855,000,<br>3,855,000,<br>3,855,000,<br>3,855,000,<br>3,855,000,<br>3,855,000,<br>3,855,000,<br>3,855,000,<br>3,855,000,<br>3,855,000,<br>3,855,000,<br>3,855,000,<br>3,855,000,000,000,000,000,000,000,000,000                                                                                                                                                                                                                                                                                                                                                                                                                                                                                                                                                                                                                                                                                                                                                                                                                                                                                                                          | Roofino Resair Quote 1 (£9.366 +VAT) to be borne by WH.     Resonal     Village Green £2.250 excenditure to 2023/24      Full £20.000 to be reassed for 23/24 and 24/25     E6.000 expenditure to 2023/24     Agar details instruction     Resonal to 23/24      SWatts £420 to pay      Adual Includes Pre-Peyment of £307                                                                                                                                                                                                                                                                                                                                                                                                                                                                                                                                                                                                                                                                                                                                                                                                                                                                                                                                                                                                                                                                                                                                                                                                                                                                                                                                                                                                                                                                                                                                                                                                                                                                                                                                                                                                                                                                                                                                                                                                                                                                                                                                                                                                                                                                                                                            | 0.<br>-19.<br>-140.<br>-1.000.<br>-0.0.<br>-248.<br>-695.<br>-240.<br>-338.<br>-1.082.<br>-20.000.<br>-759.<br>-759.<br>-759.<br>-759.<br>-759.<br>-759.<br>-759.<br>-759.<br>-759.<br>-759.<br>-759.<br>-759.<br>-759.<br>-759.<br>-759.<br>-759.<br>-759.<br>-759.<br>-759.<br>-759.<br>-759.<br>-759.<br>-759.<br>-759.<br>-759.<br>-759.<br>-759.<br>-759.<br>-759.<br>-759.<br>-759.<br>-759.<br>-759.<br>-759.<br>-759.<br>-759.<br>-759.<br>-759.<br>-759.<br>-759.<br>-759.<br>-759.<br>-759.<br>-759.<br>-759.<br>-759.<br>-759.<br>-759.<br>-759.<br>-759.<br>-759.<br>-759.<br>-759.<br>-759.<br>-759.<br>-759.<br>-759.<br>-759.<br>-759.<br>-759.<br>-759.<br>-759.<br>-759.<br>-759.<br>-759.<br>-759.<br>-759.<br>-759.<br>-759.<br>-759.<br>-759.<br>-759.<br>-759.<br>-759.<br>-759.<br>-759.<br>-759.<br>-759.<br>-759.<br>-759.<br>-759.<br>-759.<br>-759.<br>-759.<br>-759.<br>-759.<br>-759.<br>-759.<br>-759.<br>-759.<br>-759.<br>-759.<br>-759.<br>-759.<br>-759.<br>-759.<br>-759.<br>-759.<br>-759.<br>-759.<br>-759.<br>-759.<br>-759.<br>-759.<br>-759.<br>-759.<br>-759.<br>-759.<br>-759.<br>-759.<br>-759.<br>-759.<br>-759.<br>-759.<br>-759.<br>-759.<br>-759.<br>-759.<br>-759.<br>-759.<br>-759.<br>-759.<br>-759.<br>-759.<br>-759.<br>-759.<br>-759.<br>-759.<br>-759.<br>-759.<br>-759.<br>-759.<br>-759.<br>-759.<br>-759.<br>-759.<br>-759.<br>-759.<br>-759.<br>-759.<br>-759.<br>-759.<br>-759.<br>-759.<br>-759.<br>-759.<br>-759.<br>-759.<br>-759.<br>-759.<br>-759.<br>-759.<br>-759.<br>-759.<br>-759.<br>-759.<br>-759.<br>-759.<br>-759.<br>-759.<br>-759.<br>-759.<br>-759.<br>-759.<br>-759.<br>-759.<br>-759.<br>-759.<br>-759.<br>-759.<br>-759.<br>-759.<br>-759.<br>-759.<br>-759.<br>-759.<br>-759.<br>-759.<br>-759.<br>-759.<br>-759.<br>-759.<br>-759.<br>-759.<br>-759.<br>-759.<br>-759.<br>-759.<br>-759.<br>-759.<br>-759.<br>-759.<br>-759.<br>-759.<br>-759.<br>-759.<br>-759.<br>-759.<br>-759.<br>-759.<br>-759.<br>-759.<br>-759.<br>-759.<br>-759.<br>-759.<br>-759.<br>-759.<br>-759.<br>-759.<br>-759.<br>-759.<br>-759.<br>-759.<br>-759.<br>-759.<br>-759.<br>-759.<br>-759.<br>-759.<br>-759.<br>-759.<br>-759.<br>-759.<br>-759.<br>-759.<br>-759.<br>-759.<br>-759.<br>-759.<br>-759.<br>-759.<br>-759.<br>-759.<br>-759.<br>-759.<br>-759.<br>-759.<br>-759.<br>-759.<br>-759.<br>-759.<br>-759.<br>-759.<br>-759.<br>-759.<br>-759.<br>-759.<br>-759.<br>-759.<br>-759.<br>-759.<br>-759.<br>-759.<br>-759.<br>-759.<br>-759.<br>-759.<br>-759.<br>-759.<br>-759.<br>-759.<br>-759.<br>-759.<br>-759.<br>-759.<br>-759.<br>-759.<br>-759.<br>-759.<br>-759.<br>-759.<br>-759.<br>-759.<br>-759.<br>-759.<br>-759.<br>-759.<br>-759.<br>-759.<br>-759.                                                                                                                                                                                                                                                                                                                                                                                                                                                  |                                                                                                                                                                                                                                                                                                                                                                                                                                                                                                                                                                                                                                                                                                                                                                                                                                                                                                                                                                                                                                                                                                                                                                                                                                                                                                                                                                                                                                                                                                                                                                                                                                                                                                                                                                                                                                                                                                                                                                                                                                                                                                                                                                                                                                                                                                                                                                                                                                                                                                                                                                                                                                                                                                                                                                                                                                                                                                                                                                                                                                                  |
| Part         INCOME         BUDGET         SPEND / INCOME         POREAST         POREAST         POREAST         VARIANC           1070         DEFCCPT         101         96.000.00         96.000.00         96.000.00         0.0         0.0           1000         Income         100         96.000.00         96.000.00         96.000.00         0.0         0.0         0.0         0.0         0.0         0.0         0.0         0.0         0.0         0.0         0.0         0.0         0.0         0.0         0.0         0.0         0.0         0.0         0.0         0.0         0.0         0.0         0.0         0.0         0.0         0.0         0.0         0.0         0.0         0.0         0.0         0.0         0.0         0.0         0.0         0.0         0.0         0.0         0.0         0.0         0.0         0.0         0.0         0.0         0.0         0.0         0.0         0.0         0.0         0.0         0.0         0.0         0.0         0.0         0.0         0.0         0.0         0.0         0.0         0.0         0.0         0.0         0.0         0.0         0.0         0.0         0.0         0.0         0.0                                                                                                                                                                                                                                                                                                                                                                                                                                                                                                                                                                                                                                                                                                                                                                                                                                                                                                                                                                                                                                                                                                                                                                                                                                                                                                                                                                                                                                                                                                                                                                                                                                                                                                                                                                                                                                                                                                                                                                                                                                                                                                                                                                                                                                                                                                                                                                                                                                                                                                                                                                                                                                                                                                                                                                                                                                                                                                                                                                                                                                                                                                                                                                                                                                                                                                                                                                                                                                                                                                                                                                                                                                                                                                                                                                                                                                                                                                                                                                                                                                                                                                                                                                                                                                                                                                                                                                                                                                                                                                                                                                                                                                                                                                                                                                                                                                                                                                                                                                                                                                                                                                                                                                                                                                                                                                                                                                                                                                                                                                                                                                                                                                                                                                                                                                                                                                                                                                                                                                                                                                                                                                                                                                                                                                                                                                                                                                                                                                                                                                                                                                                                                                                                                                                                                                                                                                                                                                                                                                                                                                                                                                                                                                                                                                                                                                                                                                                                                                                                                                                                                                                                                                                                                                                                                                                                                                                                                                                                                                                                                                                                                                                                                                                                                                                                                                                                                                                                                                                                                                                                                                                                                                                                                                                                                                                                                                                                                                                                                                                                                                                                                                                                                                                                                                                                                                                                                                                                                                                                                                                                                                                                                                                                                                                                                                                                                                                                                                                                                                                                                                                                                                                                                                                                                                                                                                                                                                                                                                                                                                                                                                                                                                                                                                                                                                                                                                                                                                                                                                                                                                                                                                                                                                                                                                                                                                                                                                                                                                                                                                                                                                                                                                                                                                                                                                                                                                                                                                                                                                                                                                                                                                                                                                                                                                                                                                                                                                                                                                                                                                                                                                                                                                                                                                                                                                                                                                                                                                                                                                                                                                                                                                                                                                                                                                                                                                                                                                                                                                                                                                                                                                                                                                                                                                                                                                                                                                                                                                                                                                                                                                                                                                                                                                                                                                                                                                                                                                                                                                                                                                                                                                                                                                                                                                                                                                                                                                                                                                                                                                                                                                                                                                                                                                                                                                                                                                                                                                                                                                                                                                                                                                                                                                                                                                                                                                                                                                                                                                                                                                                                                                                                                                                                                                                                                                                                                                                                                                                                                                                                                                                                                                                                                                                                                                                                                                                                                                                                                                                                                                                                                                                                                                                                                                                                                                                                                                        | Rd         NICOME         BUDGET         SPEND / NICOME         FOREAST         FOREAST         VARIANC           1076         PECCEPT         01         96.000.00         96.000.00         96.000.00         00         00         00         00         00         00         00         00         00         00         00         00         00         00         00         00         00         00         00         00         00         00         00         00         00         00         00         00         00         00         00         00         00         00         00         00         00         00         00         00         00         00         00         00         00         00         00         00         00         00         00         00         00         00         00         00         00         00         00         00         00         00         00         00         00         00         00         00         00         00         00         00         00         00         00         00         00         00         00         00         00         00         00         00         0                                                                                                                                                                                                                                                                                                                                                                                                                                                                                                                                                                                                                                                                                                                                                                                                                                                                                                                                                                                                                                                                                                                                                                                                                                                                                                                                                                                                                                                                                                                                                                                                                                                                                                                                                                                                                                                                                                                                                                                                                                                                                                                                                                                                                                                                                                                                                                                                                                                                                                                                                                                                                                                                                                                                                                                                                                                                                                                                                                                                                                                                                                                                                                                                                                                                                                                                                                                                                                                                                                                                                                                                                                                                                                                                                                                                                                                                                                                                                                                                                                                                                                                                                                                                                                                                                                                                                                                                                                                                                                                                                                                                                                                                                                                                                                                                                                                                                                                                                                                                                                                                                                                                                                                                                                                                                                                                                                                                                                                                                                                                                                                                                                                                                                                                                                                                                                                                                                                                                                                                                                                                                                                                                                                                                                                                                                                                                                                                                                                                                                                                                                                                                                                                                                                                                                                                                                                                                                                                                                                                                                                                                                                                                                                                                                                                                                                                                                                                                                                                                                                                                                                                                                                                                                                                                                                                                                                                                                                                                                                                                                                                                                                                                                                                                                                                                                                                                                                                                                                                                                                                                                                                                                                                                                                                                                                                                                                                                                                                                                                                                                                                                                                                                                                                                                                                                                                                                                                                                                                                                                                                                                                                                                                                                                                                                                                                                                                                                                                                                                                                                                                                                                                                                                                                                                                                                                                                                                                                                                                                                                                                                                                                                                                                                                                                                                                                                                                                                                                                                                                                                                                                                                                                                                                                                                                                                                                                                                                                                                                                                                                                                                                                                                                                                                                                                                                                                                                                                                                                                                                                                                                                                                                                                                                                                                                                                                                                                                                                                                                                                                                                                                                                                                                                                                                                                                                                                                                                                                                                                                                                                                                                                                                                                                                                                                                                                                                                                                                                                                                                                                                                                                                                                                                                                                                                                                                                                                                                                                                                                                                                                                                                                                                                                                                                                                                                                                                                                                                                                                                                                                                                                                                                                                                                                                                                                                                                                                                                                                                                                                                                                                                                                                                                                                                                                                                                                                                                                                                                                                                                                                                                                                                                                                                                                                                                                                                                                                         | 4302<br>4303<br>4304<br>4305<br>4306<br>4306<br>4307<br>4308<br>4309<br>4310<br>4312<br>4123<br>4117<br>4313<br>4314<br>4700<br>4701<br>4106<br>4316<br>4317<br>4318                                                                                                                                                                                                                                                                                                                                                                                                                                                                                                                                                                                                                                                                                                                                                                                                                                                                                                                                                                                                                                                                                                                                                                                                                                                                                                                                                                                                                                                                                                                                                                                                                                                                                                                                                                                                                                                                                                                                   | viii, Lace AMAPTENANCE     Grans Cotton     Grans Cotton     Grans Cotton     Const Maintenance and Cleaning     Counchystel Materiaanea     ResPA Reference          | 63<br>64<br>65<br>66<br>67<br>70<br>71<br>72<br>73<br>74<br>75<br>76<br>77<br>77<br>78<br>80<br>81<br>81<br>83<br>84<br>86<br>87<br>88<br>88<br>84<br>91                                                                                                                                                                                                                                                                                                                                                                                                                                                                                                                                                                                                                                                                                                                                                                                                                                                                                                                                                                                                                                                                                                                                                                                                                                                                                                                                                                                                                                                                                                                                                                                                                                                                                                                                                                                | 07                                                                                                                         | 3 000.00<br>1 00.00<br>1 220.00<br>1 500.00<br>3 000.00<br>3 000.00<br>1 660.00<br>1 660.00<br>1 600.00<br>2 2000.00<br>2 2000.00<br>1 2 400.00<br>1 2 000.00<br>2 2 000.00<br>1 2 000.00<br>1 0 000.00<br>3 3 523.75<br>3 3 523.75<br>3 3 520.00<br>0 0.00<br>0 0.00<br>3 0.00<br>0 0.00<br>3 0.00<br>0 0.00             | 2, 387,00<br>3, 10,00<br>1,250,00<br>3,850,00<br>3,000,00<br>7,722,00<br>3,369,500<br>2,047,00<br>2,047,00<br>4,374,00<br>4,374,00<br>4,374,00<br>4,374,00<br>4,374,00<br>4,374,00<br>4,374,00<br>4,374,00<br>4,374,00<br>4,374,00<br>4,374,00<br>4,374,00<br>4,374,00<br>4,374,00<br>4,374,00<br>4,374,00<br>4,374,00<br>4,374,00<br>4,374,00<br>4,374,00<br>4,374,00<br>4,374,00<br>4,374,00<br>4,374,00<br>4,374,00<br>4,374,00<br>4,374,00<br>4,374,00<br>4,374,00<br>4,374,00<br>4,374,00<br>4,374,00<br>4,374,00<br>4,374,00<br>4,374,00<br>4,374,00<br>4,374,00<br>4,374,00<br>4,374,00<br>4,374,00<br>4,374,00<br>4,374,00<br>4,374,00<br>4,374,00<br>4,374,00<br>4,374,00<br>4,374,00<br>4,374,00<br>4,374,00<br>4,374,00<br>4,374,00<br>4,374,00<br>4,374,00<br>4,374,00<br>4,374,00<br>4,374,00<br>4,374,00<br>4,374,00<br>4,374,00<br>4,374,00<br>4,374,00<br>4,374,00<br>4,374,00<br>4,374,00<br>4,374,00<br>4,374,00<br>4,374,00<br>4,374,00<br>4,374,00<br>4,374,00<br>4,374,00<br>4,374,00<br>4,374,00<br>4,374,00<br>4,374,00<br>4,374,00<br>4,374,00<br>4,374,00<br>4,374,00<br>4,374,00<br>4,374,00<br>4,374,00<br>4,374,00<br>4,374,00<br>4,374,00<br>4,374,00<br>4,374,00<br>4,374,00<br>4,374,00<br>4,374,00<br>4,374,00<br>4,374,00<br>4,374,00<br>4,374,00<br>4,374,00<br>4,374,00<br>4,374,00<br>4,374,00<br>4,374,00<br>4,374,00<br>4,374,00<br>4,374,00<br>4,374,00<br>4,374,00<br>4,374,00<br>4,374,00<br>4,374,00<br>4,374,00<br>4,374,00<br>4,374,00<br>4,374,00<br>4,374,00<br>4,374,00<br>4,374,00<br>4,374,00<br>4,374,00<br>4,374,00<br>4,374,00<br>4,374,00<br>4,374,00<br>4,374,00<br>4,374,00<br>4,374,00<br>4,374,00<br>4,374,00<br>4,374,00<br>4,374,00<br>4,374,00<br>4,374,00<br>4,374,00<br>4,374,00<br>4,374,00<br>4,374,00<br>4,374,00<br>4,374,00<br>4,374,00<br>4,374,00<br>4,374,00<br>4,374,00<br>4,374,00<br>4,374,00<br>4,374,00<br>4,374,00<br>4,374,00<br>4,374,00<br>4,374,00<br>4,374,00<br>4,374,00<br>4,374,00<br>4,374,00<br>4,374,00<br>4,374,00<br>4,374,00<br>4,374,00<br>4,374,00<br>4,374,00<br>4,374,00<br>4,374,00<br>4,374,00<br>4,374,00<br>4,374,00<br>4,374,00<br>4,374,00<br>4,374,00<br>4,374,00<br>4,374,00<br>4,374,00<br>4,374,00<br>4,374,00<br>4,374,00<br>4,374,00<br>4,374,00<br>4,374,00<br>4,374,00<br>4,374,00<br>4,374,00<br>4,374,00<br>4,374,00<br>4,374,00<br>4,374,00<br>4,374,00<br>4,374,00<br>4,374,00<br>4,374,00<br>4,374,00<br>4,374,00<br>4,374,00<br>4,374,00<br>4,374,000<br>4,374,000<br>4,374,000<br>4,374,000<br>4,374,000<br>4,374,000<br>4,374,00                                                                                                                                                                                                                                                                             | 8%<br>9%<br>2%                                                                                                                                                                                                                                                                                                                                                                                                                                                                                                                                                                                                                                                                                                                                                                                                                                                                                                                                                                                                                                                                                                                                                                                                                                                                                                                                                                                                                                                                                                                                                                                                                                                                                                                                                                                                                                                                                                                                                                                                                                                                                                                                                                                                                                                                                                                                                                                                                                                                                                                                                                                                                                                                                                                                                        | 3,000,00,<br>3,81,000,00,<br>1,82,000,<br>3,80,000,<br>3,80,000,<br>3,855,000,<br>3,855,000,<br>3,855,000,<br>3,855,000,<br>3,855,000,<br>3,855,000,<br>3,855,000,<br>3,855,000,<br>3,855,000,<br>3,855,000,<br>3,855,000,<br>3,855,000,<br>3,855,000,<br>3,855,000,<br>3,855,000,<br>3,855,000,<br>3,855,000,<br>3,855,000,<br>3,855,000,<br>3,855,000,<br>3,855,000,<br>3,855,000,<br>3,855,000,<br>3,855,000,<br>3,855,000,<br>3,855,000,<br>3,855,000,<br>3,855,000,<br>3,855,000,<br>3,855,000,<br>3,855,000,<br>3,855,000,<br>3,855,000,<br>3,855,000,<br>3,855,000,<br>3,855,000,<br>3,855,000,<br>3,855,000,<br>3,855,000,<br>3,855,000,<br>3,855,000,<br>3,855,000,<br>3,855,000,<br>3,855,000,<br>3,855,000,<br>3,855,000,<br>3,855,000,<br>3,855,000,<br>3,855,000,<br>3,855,000,<br>3,855,000,<br>3,855,000,<br>3,855,000,<br>3,855,000,<br>3,855,000,<br>3,855,000,<br>3,855,000,<br>3,855,000,<br>3,855,000,<br>3,855,000,<br>3,855,000,<br>3,855,000,<br>3,855,000,<br>3,855,000,<br>3,855,000,<br>3,855,000,<br>3,855,000,<br>3,855,000,<br>3,855,000,<br>3,855,000,<br>3,855,000,<br>3,855,000,<br>3,855,000,<br>3,855,000,<br>3,855,000,<br>3,855,000,<br>3,855,000,<br>3,855,000,<br>3,855,000,<br>3,855,000,<br>3,855,000,<br>3,855,000,<br>3,855,000,<br>3,855,000,<br>3,855,000,<br>3,855,000,<br>3,855,000,<br>3,855,000,<br>3,855,000,<br>3,855,000,<br>3,855,000,<br>3,855,000,<br>3,855,000,<br>3,855,000,<br>3,855,000,<br>3,855,000,<br>3,855,000,<br>3,855,000,<br>3,855,000,<br>3,855,000,<br>3,855,000,<br>3,855,000,<br>3,855,000,<br>3,855,000,<br>3,855,000,<br>3,855,000,<br>3,855,000,<br>3,855,000,<br>3,855,000,<br>3,855,000,<br>3,855,000,<br>3,855,000,<br>3,855,000,<br>3,855,000,<br>3,855,000,<br>3,855,000,<br>3,855,000,<br>3,855,000,<br>3,855,000,<br>3,855,000,<br>3,855,000,<br>3,855,000,<br>3,855,000,<br>3,855,000,000,000,000,000,000,000,000,000                                                                                                                                                                                                                                                                                                                                                                                                                                                                                                                                                                                                                                                                                                                                                                                                                                                                                                                          | Roofino Resair Quote 1 (£9.366 +VAT) to be borne by WH.     Resonal     Village Green £2.250 excenditure to 2023/24      Full £20.000 to be reassed for 23/24 and 24/25     E6.000 expenditure to 2023/24     Agar details instruction     Resonal to 23/24      SWatts £420 to pay      Adual Includes Pre-Peyment of £307                                                                                                                                                                                                                                                                                                                                                                                                                                                                                                                                                                                                                                                                                                                                                                                                                                                                                                                                                                                                                                                                                                                                                                                                                                                                                                                                                                                                                                                                                                                                                                                                                                                                                                                                                                                                                                                                                                                                                                                                                                                                                                                                                                                                                                                                                                                            | 0.<br>-19.<br>-140.<br>-1.000.<br>-0.0.<br>-248.<br>-695.<br>-240.<br>-338.<br>-1.082.<br>-20.000.<br>-759.<br>-759.<br>-759.<br>-759.<br>-759.<br>-759.<br>-759.<br>-759.<br>-759.<br>-759.<br>-759.<br>-759.<br>-759.<br>-759.<br>-759.<br>-759.<br>-759.<br>-759.<br>-759.<br>-759.<br>-759.<br>-759.<br>-759.<br>-759.<br>-759.<br>-759.<br>-759.<br>-759.<br>-759.<br>-759.<br>-759.<br>-759.<br>-759.<br>-759.<br>-759.<br>-759.<br>-759.<br>-759.<br>-759.<br>-759.<br>-759.<br>-759.<br>-759.<br>-759.<br>-759.<br>-759.<br>-759.<br>-759.<br>-759.<br>-759.<br>-759.<br>-759.<br>-759.<br>-759.<br>-759.<br>-759.<br>-759.<br>-759.<br>-759.<br>-759.<br>-759.<br>-759.<br>-759.<br>-759.<br>-759.<br>-759.<br>-759.<br>-759.<br>-759.<br>-759.<br>-759.<br>-759.<br>-759.<br>-759.<br>-759.<br>-759.<br>-759.<br>-759.<br>-759.<br>-759.<br>-759.<br>-759.<br>-759.<br>-759.<br>-759.<br>-759.<br>-759.<br>-759.<br>-759.<br>-759.<br>-759.<br>-759.<br>-759.<br>-759.<br>-759.<br>-759.<br>-759.<br>-759.<br>-759.<br>-759.<br>-759.<br>-759.<br>-759.<br>-759.<br>-759.<br>-759.<br>-759.<br>-759.<br>-759.<br>-759.<br>-759.<br>-759.<br>-759.<br>-759.<br>-759.<br>-759.<br>-759.<br>-759.<br>-759.<br>-759.<br>-759.<br>-759.<br>-759.<br>-759.<br>-759.<br>-759.<br>-759.<br>-759.<br>-759.<br>-759.<br>-759.<br>-759.<br>-759.<br>-759.<br>-759.<br>-759.<br>-759.<br>-759.<br>-759.<br>-759.<br>-759.<br>-759.<br>-759.<br>-759.<br>-759.<br>-759.<br>-759.<br>-759.<br>-759.<br>-759.<br>-759.<br>-759.<br>-759.<br>-759.<br>-759.<br>-759.<br>-759.<br>-759.<br>-759.<br>-759.<br>-759.<br>-759.<br>-759.<br>-759.<br>-759.<br>-759.<br>-759.<br>-759.<br>-759.<br>-759.<br>-759.<br>-759.<br>-759.<br>-759.<br>-759.<br>-759.<br>-759.<br>-759.<br>-759.<br>-759.<br>-759.<br>-759.<br>-759.<br>-759.<br>-759.<br>-759.<br>-759.<br>-759.<br>-759.<br>-759.<br>-759.<br>-759.<br>-759.<br>-759.<br>-759.<br>-759.<br>-759.<br>-759.<br>-759.<br>-759.<br>-759.<br>-759.<br>-759.<br>-759.<br>-759.<br>-759.<br>-759.<br>-759.<br>-759.<br>-759.<br>-759.<br>-759.<br>-759.<br>-759.<br>-759.<br>-759.<br>-759.<br>-759.<br>-759.<br>-759.<br>-759.<br>-759.<br>-759.<br>-759.<br>-759.<br>-759.<br>-759.<br>-759.<br>-759.<br>-759.<br>-759.<br>-759.<br>-759.<br>-759.<br>-759.<br>-759.<br>-759.<br>-759.<br>-759.<br>-759.<br>-759.<br>-759.<br>-759.<br>-759.<br>-759.<br>-759.<br>-759.<br>-759.<br>-759.<br>-759.<br>-759.<br>-759.<br>-759.<br>-759.<br>-759.<br>-759.<br>-759.<br>-759.<br>-759.<br>-759.<br>-759.<br>-759.<br>-759.<br>-759.<br>-759.<br>-759.<br>-759.<br>-759.<br>-759.<br>-759.<br>-759.<br>-759.<br>-759.<br>-759.<br>-759.<br>-759.<br>-759.<br>-759.<br>-759.<br>-759.<br>-759.                                                                                                                                                                                                                                                                                                                                                                                                                                                  |                                                                                                                                                                                                                                                                                                                                                                                                                                                                                                                                                                                                                                                                                                                                                                                                                                                                                                                                                                                                                                                                                                                                                                                                                                                                                                                                                                                                                                                                                                                                                                                                                                                                                                                                                                                                                                                                                                                                                                                                                                                                                                                                                                                                                                                                                                                                                                                                                                                                                                                                                                                                                                                                                                                                                                                                                                                                                                                                                                                                                                                  |
| Ref         INCOME         INCOME         INCOME         FORE/AST         FORE/AST         FORE/AST         VARIANC           1076         DEEC/EFT         101         96.000.00         96.000.00         96.000.00         0.0           Intranse Clarins         100         0.00         250.00         250.00         0.00         0.0           1080         0.00         0.00         250.00         0.00         0.00         0.0           1081         New Kines Bous         100         0.00         250.00         0.00         0.0         0.0           1081         New Kines Bous         100         0.00         250.00         0.00         0.0         0.0         0.0         0.0         0.0         0.0         0.0         0.0         0.0         0.0         0.0         0.0         0.0         0.0         0.0         0.0         0.0         0.0         0.0         0.0         0.0         0.0         0.0         0.0         0.0         0.0         0.0         0.0         0.0         0.0         0.0         0.0         0.0         0.0         0.0         0.0         0.0         0.0         0.0         0.0         0.0         0.0         0.0         0.0 <td>Rd         NICOME         BUGGET         SPEND/INCOME         FOREAST         FOREAST         VARIANC           1076         BECCEPT         101         95.000.00         96.000.00         98.000.00         0.0         0.0           1078         DEBCCEPT         101         96.000.00         96.000.00         99.000.00         0.0         0.0           1070         Description         101         0.00         250.00         0.00         0.0         0.0         0.0           1080         D.1 Parments         106         0.00         0.00         0.00         0.0         0.0         0.0         0.0         0.0         0.0         0.0         0.0         0.0         0.0         0.0         0.0         0.0         0.0         0.0         0.0         0.0         0.0         0.0         0.0         0.0         0.0         0.0         0.0         0.0         0.0         0.0         0.0         0.0         0.0         0.0         0.0         0.0         0.0         0.0         0.0         0.0         0.0         0.0         0.0         0.0         0.0         0.0         0.0         0.0         0.0         0.0         0.0         0.0         0.0         <td< td=""><td>4302<br/>4303<br/>4304<br/>4305<br/>4306<br/>4306<br/>4307<br/>4308<br/>4309<br/>4310<br/>4312<br/>4123<br/>4117<br/>4313<br/>4314<br/>4700<br/>4701<br/>4106<br/>4316<br/>4317<br/>4318</td><td>viii, Lace AMAPTENANCE     Grans Cotton     Grans Cotton     Grans Cotton     Const Maintenance and Cleaning     Counchystel Materiaanea     ResPA Reference     ResPA Reference</td><td>63<br/>64<br/>65<br/>66<br/>67<br/>70<br/>71<br/>72<br/>73<br/>74<br/>75<br/>76<br/>77<br/>77<br/>78<br/>80<br/>81<br/>81<br/>83<br/>84<br/>86<br/>87<br/>88<br/>88<br/>84<br/>91</td><td>07</td><td>3 000.00<br/>1 00.00<br/>1 220.00<br/>1 500.00<br/>3 000.00<br/>3 000.00<br/>1 660.00<br/>1 660.00<br/>1 600.00<br/>2 2000.00<br/>2 2000.00<br/>1 2 400.00<br/>1 2 000.00<br/>2 2 000.00<br/>1 2 000.00<br/>1 0 000.00<br/>3 3 523.75<br/>3 3 523.75<br/>3 3 520.00<br/>0 0.00<br/>0 0.00<br/>3 0.00<br/>0 0.00<br/>3 0.00<br/>0 0.00</td><td>2, 387,00<br/>3, 10,00<br/>1,250,00<br/>3,850,00<br/>3,000,00<br/>7,722,00<br/>3,369,500<br/>2,047,00<br/>2,047,00<br/>4,374,00<br/>4,374,00<br/>4,374,00<br/>4,374,00<br/>4,374,00<br/>4,374,00<br/>4,374,00<br/>4,374,00<br/>4,374,00<br/>4,374,00<br/>4,374,00<br/>4,374,00<br/>4,374,00<br/>4,374,00<br/>4,374,00<br/>4,374,00<br/>4,374,00<br/>4,374,00<br/>4,374,00<br/>4,374,00<br/>4,374,00<br/>4,374,00<br/>4,374,00<br/>4,374,00<br/>4,374,00<br/>4,374,00<br/>4,374,00<br/>4,374,00<br/>4,374,00<br/>4,374,00<br/>4,374,00<br/>4,374,00<br/>4,374,00<br/>4,374,00<br/>4,374,00<br/>4,374,00<br/>4,374,00<br/>4,374,00<br/>4,374,00<br/>4,374,00<br/>4,374,00<br/>4,374,00<br/>4,374,00<br/>4,374,00<br/>4,374,00<br/>4,374,00<br/>4,374,00<br/>4,374,00<br/>4,374,00<br/>4,374,00<br/>4,374,00<br/>4,374,00<br/>4,374,00<br/>4,374,00<br/>4,374,00<br/>4,374,00<br/>4,374,00<br/>4,374,00<br/>4,374,00<br/>4,374,00<br/>4,374,00<br/>4,374,00<br/>4,374,00<br/>4,374,00<br/>4,374,00<br/>4,374,00<br/>4,374,00<br/>4,374,00<br/>4,374,00<br/>4,374,00<br/>4,374,00<br/>4,374,00<br/>4,374,00<br/>4,374,00<br/>4,374,00<br/>4,374,00<br/>4,374,00<br/>4,374,00<br/>4,374,00<br/>4,374,00<br/>4,374,00<br/>4,374,00<br/>4,374,00<br/>4,374,00<br/>4,374,00<br/>4,374,00<br/>4,374,00<br/>4,374,00<br/>4,374,00<br/>4,374,00<br/>4,374,00<br/>4,374,00<br/>4,374,00<br/>4,374,00<br/>4,374,00<br/>4,374,00<br/>4,374,00<br/>4,374,00<br/>4,374,00<br/>4,374,00<br/>4,374,00<br/>4,374,00<br/>4,374,00<br/>4,374,00<br/>4,374,00<br/>4,374,00<br/>4,374,00<br/>4,374,00<br/>4,374,00<br/>4,374,00<br/>4,374,00<br/>4,374,00<br/>4,374,00<br/>4,374,00<br/>4,374,00<br/>4,374,00<br/>4,374,00<br/>4,374,00<br/>4,374,00<br/>4,374,00<br/>4,374,00<br/>4,374,00<br/>4,374,00<br/>4,374,00<br/>4,374,00<br/>4,374,00<br/>4,374,00<br/>4,374,00<br/>4,374,00<br/>4,374,00<br/>4,374,00<br/>4,374,00<br/>4,374,00<br/>4,374,00<br/>4,374,00<br/>4,374,00<br/>4,374,00<br/>4,374,00<br/>4,374,00<br/>4,374,00<br/>4,374,00<br/>4,374,00<br/>4,374,00<br/>4,374,00<br/>4,374,00<br/>4,374,00<br/>4,374,00<br/>4,374,00<br/>4,374,00<br/>4,374,00<br/>4,374,00<br/>4,374,00<br/>4,374,00<br/>4,374,00<br/>4,374,00<br/>4,374,00<br/>4,374,00<br/>4,374,00<br/>4,374,00<br/>4,374,00<br/>4,374,00<br/>4,374,00<br/>4,374,00<br/>4,374,00<br/>4,374,00<br/>4,374,00<br/>4,374,00<br/>4,374,00<br/>4,374,00<br/>4,374,00<br/>4,374,00<br/>4,374,00<br/>4,374,00<br/>4,374,00<br/>4,374,00<br/>4,374,00<br/>4,374,00<br/>4,374,00<br/>4,374,00<br/>4,374,00<br/>4,374,00<br/>4,374,00<br/>4,374,00<br/>4,374,00<br/>4,374,00<br/>4,374,00<br/>4,374,00<br/>4,374,00<br/>4,374,000<br/>4,374,000<br/>4,374,000<br/>4,374,000<br/>4,374,000<br/>4,374,000<br/>4,374,00</td><td>8%<br/>9%<br/>2%</td><td>3,000,00,<br/>3,81,000,00,<br/>1,82,000,<br/>3,80,000,<br/>3,80,000,<br/>3,855,000,<br/>3,855,000,<br/>3,855,000,<br/>3,855,000,<br/>3,855,000,<br/>3,855,000,<br/>3,855,000,<br/>3,855,000,<br/>3,855,000,<br/>3,855,000,<br/>3,855,000,<br/>3,855,000,<br/>3,855,000,<br/>3,855,000,<br/>3,855,000,<br/>3,855,000,<br/>3,855,000,<br/>3,855,000,<br/>3,855,000,<br/>3,855,000,<br/>3,855,000,<br/>3,855,000,<br/>3,855,000,<br/>3,855,000,<br/>3,855,000,<br/>3,855,000,<br/>3,855,000,<br/>3,855,000,<br/>3,855,000,<br/>3,855,000,<br/>3,855,000,<br/>3,855,000,<br/>3,855,000,<br/>3,855,000,<br/>3,855,000,<br/>3,855,000,<br/>3,855,000,<br/>3,855,000,<br/>3,855,000,<br/>3,855,000,<br/>3,855,000,<br/>3,855,000,<br/>3,855,000,<br/>3,855,000,<br/>3,855,000,<br/>3,855,000,<br/>3,855,000,<br/>3,855,000,<br/>3,855,000,<br/>3,855,000,<br/>3,855,000,<br/>3,855,000,<br/>3,855,000,<br/>3,855,000,<br/>3,855,000,<br/>3,855,000,<br/>3,855,000,<br/>3,855,000,<br/>3,855,000,<br/>3,855,000,<br/>3,855,000,<br/>3,855,000,<br/>3,855,000,<br/>3,855,000,<br/>3,855,000,<br/>3,855,000,<br/>3,855,000,<br/>3,855,000,<br/>3,855,000,<br/>3,855,000,<br/>3,855,000,<br/>3,855,000,<br/>3,855,000,<br/>3,855,000,<br/>3,855,000,<br/>3,855,000,<br/>3,855,000,<br/>3,855,000,<br/>3,855,000,<br/>3,855,000,<br/>3,855,000,<br/>3,855,000,<br/>3,855,000,<br/>3,855,000,<br/>3,855,000,<br/>3,855,000,<br/>3,855,000,<br/>3,855,000,<br/>3,855,000,<br/>3,855,000,<br/>3,855,000,<br/>3,855,000,<br/>3,855,000,<br/>3,855,000,<br/>3,855,000,<br/>3,855,000,<br/>3,855,000,<br/>3,855,000,<br/>3,855,000,<br/>3,855,000,<br/>3,855,000,<br/>3,855,000,<br/>3,855,000,<br/>3,855,000,<br/>3,855,000,<br/>3,855,000,<br/>3,855,000,<br/>3,855,000,<br/>3,855,000,<br/>3,855,000,<br/>3,855,000,<br/>3,855,000,<br/>3,855,000,<br/>3,855,000,<br/>3,855,000,<br/>3,855,000,<br/>3,855,000,<br/>3,855,000,<br/>3,855,000,<br/>3,855,000,<br/>3,855,000,<br/>3,855,000,<br/>3,855,000,<br/>3,855,000,000,000,000,000,000,000,000,000</td><td>Roofino Resair Quote 1 (£9.366 +VAT) to be borne by WH.     Resonal     Village Green £2.250 excenditure to 2023/24      Full £20.000 to be reassed for 23/24 and 24/25     E6.000 expenditure to 2023/24     Agar details instruction     Resonal to 23/24      SWatts £420 to pay      Adual Includes Pre-Peyment of £307</td><td>0.<br/>-19.<br/>-140.<br/>-1.000.<br/>-0.0.<br/>-248.<br/>-695.<br/>-240.<br/>-338.<br/>-1.082.<br/>-20.000.<br/>-759.<br/>-759.<br/>-759.<br/>-759.<br/>-759.<br/>-759.<br/>-759.<br/>-759.<br/>-759.<br/>-759.<br/>-759.<br/>-759.<br/>-759.<br/>-759.<br/>-759.<br/>-759.<br/>-759.<br/>-759.<br/>-759.<br/>-759.<br/>-759.<br/>-759.<br/>-759.<br/>-759.<br/>-759.<br/>-759.<br/>-759.<br/>-759.<br/>-759.<br/>-759.<br/>-759.<br/>-759.<br/>-759.<br/>-759.<br/>-759.<br/>-759.<br/>-759.<br/>-759.<br/>-759.<br/>-759.<br/>-759.<br/>-759.<br/>-759.<br/>-759.<br/>-759.<br/>-759.<br/>-759.<br/>-759.<br/>-759.<br/>-759.<br/>-759.<br/>-759.<br/>-759.<br/>-759.<br/>-759.<br/>-759.<br/>-759.<br/>-759.<br/>-759.<br/>-759.<br/>-759.<br/>-759.<br/>-759.<br/>-759.<br/>-759.<br/>-759.<br/>-759.<br/>-759.<br/>-759.<br/>-759.<br/>-759.<br/>-759.<br/>-759.<br/>-759.<br/>-759.<br/>-759.<br/>-759.<br/>-759.<br/>-759.<br/>-759.<br/>-759.<br/>-759.<br/>-759.<br/>-759.<br/>-759.<br/>-759.<br/>-759.<br/>-759.<br/>-759.<br/>-759.<br/>-759.<br/>-759.<br/>-759.<br/>-759.<br/>-759.<br/>-759.<br/>-759.<br/>-759.<br/>-759.<br/>-759.<br/>-759.<br/>-759.<br/>-759.<br/>-759.<br/>-759.<br/>-759.<br/>-759.<br/>-759.<br/>-759.<br/>-759.<br/>-759.<br/>-759.<br/>-759.<br/>-759.<br/>-759.<br/>-759.<br/>-759.<br/>-759.<br/>-759.<br/>-759.<br/>-759.<br/>-759.<br/>-759.<br/>-759.<br/>-759.<br/>-759.<br/>-759.<br/>-759.<br/>-759.<br/>-759.<br/>-759.<br/>-759.<br/>-759.<br/>-759.<br/>-759.<br/>-759.<br/>-759.<br/>-759.<br/>-759.<br/>-759.<br/>-759.<br/>-759.<br/>-759.<br/>-759.<br/>-759.<br/>-759.<br/>-759.<br/>-759.<br/>-759.<br/>-759.<br/>-759.<br/>-759.<br/>-759.<br/>-759.<br/>-759.<br/>-759.<br/>-759.<br/>-759.<br/>-759.<br/>-759.<br/>-759.<br/>-759.<br/>-759.<br/>-759.<br/>-759.<br/>-759.<br/>-759.<br/>-759.<br/>-759.<br/>-759.<br/>-759.<br/>-759.<br/>-759.<br/>-759.<br/>-759.<br/>-759.<br/>-759.<br/>-759.<br/>-759.<br/>-759.<br/>-759.<br/>-759.<br/>-759.<br/>-759.<br/>-759.<br/>-759.<br/>-759.<br/>-759.<br/>-759.<br/>-759.<br/>-759.<br/>-759.<br/>-759.<br/>-759.<br/>-759.<br/>-759.<br/>-759.<br/>-759.<br/>-759.<br/>-759.<br/>-759.<br/>-759.<br/>-759.<br/>-759.<br/>-759.<br/>-759.<br/>-759.<br/>-759.<br/>-759.<br/>-759.<br/>-759.<br/>-759.<br/>-759.<br/>-759.<br/>-759.<br/>-759.<br/>-759.<br/>-759.<br/>-759.<br/>-759.<br/>-759.<br/>-759.<br/>-759.<br/>-759.<br/>-759.<br/>-759.<br/>-759.<br/>-759.<br/>-759.<br/>-759.<br/>-759.<br/>-759.<br/>-759.<br/>-759.<br/>-759.<br/>-759.<br/>-759.<br/>-759.<br/>-759.<br/>-759.<br/>-759.<br/>-759.<br/>-759.<br/>-759.<br/>-759.<br/>-759.<br/>-759.<br/>-759.<br/>-759.<br/>-759.<br/>-759.<br/>-759.<br/>-759.<br/>-759.<br/>-759.<br/>-759.<br/>-759.<br/>-759.<br/>-759.<br/>-759.<br/>-759.<br/>-759.<br/>-759.<br/>-759.<br/>-759.<br/>-759.<br/>-759.<br/>-759.<br/>-759.<br/>-759.<br/>-759.<br/>-759.<br/>-759.<br/>-759.<br/>-759.<br/>-759.<br/>-759.<br/>-759.<br/>-759.<br/>-759.<br/>-759.</td></td<></td>                                                                                                                                                                                                                                                                                                                                                                                                                                                                                                                                                                                                                                                                                                                                                                                                                                                                                                                                                                                                                                                                                                                                                                                                                                                                                                                                                                                                                                                                                                                                                                                                                                                                                                                                                                                                                                                                                                                                                                                                                                                                                                                                                                                                                                                                                                                                                                                  | Rd         NICOME         BUGGET         SPEND/INCOME         FOREAST         FOREAST         VARIANC           1076         BECCEPT         101         95.000.00         96.000.00         98.000.00         0.0         0.0           1078         DEBCCEPT         101         96.000.00         96.000.00         99.000.00         0.0         0.0           1070         Description         101         0.00         250.00         0.00         0.0         0.0         0.0           1080         D.1 Parments         106         0.00         0.00         0.00         0.0         0.0         0.0         0.0         0.0         0.0         0.0         0.0         0.0         0.0         0.0         0.0         0.0         0.0         0.0         0.0         0.0         0.0         0.0         0.0         0.0         0.0         0.0         0.0         0.0         0.0         0.0         0.0         0.0         0.0         0.0         0.0         0.0         0.0         0.0         0.0         0.0         0.0         0.0         0.0         0.0         0.0         0.0         0.0         0.0         0.0         0.0         0.0         0.0         0.0 <td< td=""><td>4302<br/>4303<br/>4304<br/>4305<br/>4306<br/>4306<br/>4307<br/>4308<br/>4309<br/>4310<br/>4312<br/>4123<br/>4117<br/>4313<br/>4314<br/>4700<br/>4701<br/>4106<br/>4316<br/>4317<br/>4318</td><td>viii, Lace AMAPTENANCE     Grans Cotton     Grans Cotton     Grans Cotton     Const Maintenance and Cleaning     Counchystel Materiaanea     ResPA Reference     ResPA Reference</td><td>63<br/>64<br/>65<br/>66<br/>67<br/>70<br/>71<br/>72<br/>73<br/>74<br/>75<br/>76<br/>77<br/>77<br/>78<br/>80<br/>81<br/>81<br/>83<br/>84<br/>86<br/>87<br/>88<br/>88<br/>84<br/>91</td><td>07</td><td>3 000.00<br/>1 00.00<br/>1 220.00<br/>1 500.00<br/>3 000.00<br/>3 000.00<br/>1 660.00<br/>1 660.00<br/>1 600.00<br/>2 2000.00<br/>2 2000.00<br/>1 2 400.00<br/>1 2 000.00<br/>2 2 000.00<br/>1 2 000.00<br/>1 0 000.00<br/>3 3 523.75<br/>3 3 523.75<br/>3 3 520.00<br/>0 0.00<br/>0 0.00<br/>3 0.00<br/>0 0.00<br/>3 0.00<br/>0 0.00</td><td>2, 387,00<br/>3, 10,00<br/>1,250,00<br/>3,850,00<br/>3,000,00<br/>7,722,00<br/>3,369,500<br/>2,047,00<br/>2,047,00<br/>4,374,00<br/>4,374,00<br/>4,374,00<br/>4,374,00<br/>4,374,00<br/>4,374,00<br/>4,374,00<br/>4,374,00<br/>4,374,00<br/>4,374,00<br/>4,374,00<br/>4,374,00<br/>4,374,00<br/>4,374,00<br/>4,374,00<br/>4,374,00<br/>4,374,00<br/>4,374,00<br/>4,374,00<br/>4,374,00<br/>4,374,00<br/>4,374,00<br/>4,374,00<br/>4,374,00<br/>4,374,00<br/>4,374,00<br/>4,374,00<br/>4,374,00<br/>4,374,00<br/>4,374,00<br/>4,374,00<br/>4,374,00<br/>4,374,00<br/>4,374,00<br/>4,374,00<br/>4,374,00<br/>4,374,00<br/>4,374,00<br/>4,374,00<br/>4,374,00<br/>4,374,00<br/>4,374,00<br/>4,374,00<br/>4,374,00<br/>4,374,00<br/>4,374,00<br/>4,374,00<br/>4,374,00<br/>4,374,00<br/>4,374,00<br/>4,374,00<br/>4,374,00<br/>4,374,00<br/>4,374,00<br/>4,374,00<br/>4,374,00<br/>4,374,00<br/>4,374,00<br/>4,374,00<br/>4,374,00<br/>4,374,00<br/>4,374,00<br/>4,374,00<br/>4,374,00<br/>4,374,00<br/>4,374,00<br/>4,374,00<br/>4,374,00<br/>4,374,00<br/>4,374,00<br/>4,374,00<br/>4,374,00<br/>4,374,00<br/>4,374,00<br/>4,374,00<br/>4,374,00<br/>4,374,00<br/>4,374,00<br/>4,374,00<br/>4,374,00<br/>4,374,00<br/>4,374,00<br/>4,374,00<br/>4,374,00<br/>4,374,00<br/>4,374,00<br/>4,374,00<br/>4,374,00<br/>4,374,00<br/>4,374,00<br/>4,374,00<br/>4,374,00<br/>4,374,00<br/>4,374,00<br/>4,374,00<br/>4,374,00<br/>4,374,00<br/>4,374,00<br/>4,374,00<br/>4,374,00<br/>4,374,00<br/>4,374,00<br/>4,374,00<br/>4,374,00<br/>4,374,00<br/>4,374,00<br/>4,374,00<br/>4,374,00<br/>4,374,00<br/>4,374,00<br/>4,374,00<br/>4,374,00<br/>4,374,00<br/>4,374,00<br/>4,374,00<br/>4,374,00<br/>4,374,00<br/>4,374,00<br/>4,374,00<br/>4,374,00<br/>4,374,00<br/>4,374,00<br/>4,374,00<br/>4,374,00<br/>4,374,00<br/>4,374,00<br/>4,374,00<br/>4,374,00<br/>4,374,00<br/>4,374,00<br/>4,374,00<br/>4,374,00<br/>4,374,00<br/>4,374,00<br/>4,374,00<br/>4,374,00<br/>4,374,00<br/>4,374,00<br/>4,374,00<br/>4,374,00<br/>4,374,00<br/>4,374,00<br/>4,374,00<br/>4,374,00<br/>4,374,00<br/>4,374,00<br/>4,374,00<br/>4,374,00<br/>4,374,00<br/>4,374,00<br/>4,374,00<br/>4,374,00<br/>4,374,00<br/>4,374,00<br/>4,374,00<br/>4,374,00<br/>4,374,00<br/>4,374,00<br/>4,374,00<br/>4,374,00<br/>4,374,00<br/>4,374,00<br/>4,374,00<br/>4,374,00<br/>4,374,00<br/>4,374,00<br/>4,374,00<br/>4,374,00<br/>4,374,00<br/>4,374,00<br/>4,374,00<br/>4,374,00<br/>4,374,00<br/>4,374,00<br/>4,374,00<br/>4,374,00<br/>4,374,00<br/>4,374,00<br/>4,374,00<br/>4,374,00<br/>4,374,00<br/>4,374,00<br/>4,374,00<br/>4,374,00<br/>4,374,00<br/>4,374,00<br/>4,374,00<br/>4,374,00<br/>4,374,000<br/>4,374,000<br/>4,374,000<br/>4,374,000<br/>4,374,000<br/>4,374,000<br/>4,374,00</td><td>8%<br/>9%<br/>2%</td><td>3,000,00,<br/>3,81,000,00,<br/>1,82,000,<br/>3,80,000,<br/>3,80,000,<br/>3,855,000,<br/>3,855,000,<br/>3,855,000,<br/>3,855,000,<br/>3,855,000,<br/>3,855,000,<br/>3,855,000,<br/>3,855,000,<br/>3,855,000,<br/>3,855,000,<br/>3,855,000,<br/>3,855,000,<br/>3,855,000,<br/>3,855,000,<br/>3,855,000,<br/>3,855,000,<br/>3,855,000,<br/>3,855,000,<br/>3,855,000,<br/>3,855,000,<br/>3,855,000,<br/>3,855,000,<br/>3,855,000,<br/>3,855,000,<br/>3,855,000,<br/>3,855,000,<br/>3,855,000,<br/>3,855,000,<br/>3,855,000,<br/>3,855,000,<br/>3,855,000,<br/>3,855,000,<br/>3,855,000,<br/>3,855,000,<br/>3,855,000,<br/>3,855,000,<br/>3,855,000,<br/>3,855,000,<br/>3,855,000,<br/>3,855,000,<br/>3,855,000,<br/>3,855,000,<br/>3,855,000,<br/>3,855,000,<br/>3,855,000,<br/>3,855,000,<br/>3,855,000,<br/>3,855,000,<br/>3,855,000,<br/>3,855,000,<br/>3,855,000,<br/>3,855,000,<br/>3,855,000,<br/>3,855,000,<br/>3,855,000,<br/>3,855,000,<br/>3,855,000,<br/>3,855,000,<br/>3,855,000,<br/>3,855,000,<br/>3,855,000,<br/>3,855,000,<br/>3,855,000,<br/>3,855,000,<br/>3,855,000,<br/>3,855,000,<br/>3,855,000,<br/>3,855,000,<br/>3,855,000,<br/>3,855,000,<br/>3,855,000,<br/>3,855,000,<br/>3,855,000,<br/>3,855,000,<br/>3,855,000,<br/>3,855,000,<br/>3,855,000,<br/>3,855,000,<br/>3,855,000,<br/>3,855,000,<br/>3,855,000,<br/>3,855,000,<br/>3,855,000,<br/>3,855,000,<br/>3,855,000,<br/>3,855,000,<br/>3,855,000,<br/>3,855,000,<br/>3,855,000,<br/>3,855,000,<br/>3,855,000,<br/>3,855,000,<br/>3,855,000,<br/>3,855,000,<br/>3,855,000,<br/>3,855,000,<br/>3,855,000,<br/>3,855,000,<br/>3,855,000,<br/>3,855,000,<br/>3,855,000,<br/>3,855,000,<br/>3,855,000,<br/>3,855,000,<br/>3,855,000,<br/>3,855,000,<br/>3,855,000,<br/>3,855,000,<br/>3,855,000,<br/>3,855,000,<br/>3,855,000,<br/>3,855,000,<br/>3,855,000,<br/>3,855,000,<br/>3,855,000,<br/>3,855,000,<br/>3,855,000,<br/>3,855,000,<br/>3,855,000,<br/>3,855,000,<br/>3,855,000,<br/>3,855,000,<br/>3,855,000,<br/>3,855,000,000,000,000,000,000,000,000,000</td><td>Roofino Resair Quote 1 (£9.366 +VAT) to be borne by WH.     Resonal     Village Green £2.250 excenditure to 2023/24      Full £20.000 to be reassed for 23/24 and 24/25     E6.000 expenditure to 2023/24     Agar details instruction     Resonal to 23/24      SWatts £420 to pay      Adual Includes Pre-Peyment of £307</td><td>0.<br/>-19.<br/>-140.<br/>-1.000.<br/>-0.0.<br/>-248.<br/>-695.<br/>-240.<br/>-338.<br/>-1.082.<br/>-20.000.<br/>-759.<br/>-759.<br/>-759.<br/>-759.<br/>-759.<br/>-759.<br/>-759.<br/>-759.<br/>-759.<br/>-759.<br/>-759.<br/>-759.<br/>-759.<br/>-759.<br/>-759.<br/>-759.<br/>-759.<br/>-759.<br/>-759.<br/>-759.<br/>-759.<br/>-759.<br/>-759.<br/>-759.<br/>-759.<br/>-759.<br/>-759.<br/>-759.<br/>-759.<br/>-759.<br/>-759.<br/>-759.<br/>-759.<br/>-759.<br/>-759.<br/>-759.<br/>-759.<br/>-759.<br/>-759.<br/>-759.<br/>-759.<br/>-759.<br/>-759.<br/>-759.<br/>-759.<br/>-759.<br/>-759.<br/>-759.<br/>-759.<br/>-759.<br/>-759.<br/>-759.<br/>-759.<br/>-759.<br/>-759.<br/>-759.<br/>-759.<br/>-759.<br/>-759.<br/>-759.<br/>-759.<br/>-759.<br/>-759.<br/>-759.<br/>-759.<br/>-759.<br/>-759.<br/>-759.<br/>-759.<br/>-759.<br/>-759.<br/>-759.<br/>-759.<br/>-759.<br/>-759.<br/>-759.<br/>-759.<br/>-759.<br/>-759.<br/>-759.<br/>-759.<br/>-759.<br/>-759.<br/>-759.<br/>-759.<br/>-759.<br/>-759.<br/>-759.<br/>-759.<br/>-759.<br/>-759.<br/>-759.<br/>-759.<br/>-759.<br/>-759.<br/>-759.<br/>-759.<br/>-759.<br/>-759.<br/>-759.<br/>-759.<br/>-759.<br/>-759.<br/>-759.<br/>-759.<br/>-759.<br/>-759.<br/>-759.<br/>-759.<br/>-759.<br/>-759.<br/>-759.<br/>-759.<br/>-759.<br/>-759.<br/>-759.<br/>-759.<br/>-759.<br/>-759.<br/>-759.<br/>-759.<br/>-759.<br/>-759.<br/>-759.<br/>-759.<br/>-759.<br/>-759.<br/>-759.<br/>-759.<br/>-759.<br/>-759.<br/>-759.<br/>-759.<br/>-759.<br/>-759.<br/>-759.<br/>-759.<br/>-759.<br/>-759.<br/>-759.<br/>-759.<br/>-759.<br/>-759.<br/>-759.<br/>-759.<br/>-759.<br/>-759.<br/>-759.<br/>-759.<br/>-759.<br/>-759.<br/>-759.<br/>-759.<br/>-759.<br/>-759.<br/>-759.<br/>-759.<br/>-759.<br/>-759.<br/>-759.<br/>-759.<br/>-759.<br/>-759.<br/>-759.<br/>-759.<br/>-759.<br/>-759.<br/>-759.<br/>-759.<br/>-759.<br/>-759.<br/>-759.<br/>-759.<br/>-759.<br/>-759.<br/>-759.<br/>-759.<br/>-759.<br/>-759.<br/>-759.<br/>-759.<br/>-759.<br/>-759.<br/>-759.<br/>-759.<br/>-759.<br/>-759.<br/>-759.<br/>-759.<br/>-759.<br/>-759.<br/>-759.<br/>-759.<br/>-759.<br/>-759.<br/>-759.<br/>-759.<br/>-759.<br/>-759.<br/>-759.<br/>-759.<br/>-759.<br/>-759.<br/>-759.<br/>-759.<br/>-759.<br/>-759.<br/>-759.<br/>-759.<br/>-759.<br/>-759.<br/>-759.<br/>-759.<br/>-759.<br/>-759.<br/>-759.<br/>-759.<br/>-759.<br/>-759.<br/>-759.<br/>-759.<br/>-759.<br/>-759.<br/>-759.<br/>-759.<br/>-759.<br/>-759.<br/>-759.<br/>-759.<br/>-759.<br/>-759.<br/>-759.<br/>-759.<br/>-759.<br/>-759.<br/>-759.<br/>-759.<br/>-759.<br/>-759.<br/>-759.<br/>-759.<br/>-759.<br/>-759.<br/>-759.<br/>-759.<br/>-759.<br/>-759.<br/>-759.<br/>-759.<br/>-759.<br/>-759.<br/>-759.<br/>-759.<br/>-759.<br/>-759.<br/>-759.<br/>-759.<br/>-759.<br/>-759.<br/>-759.<br/>-759.<br/>-759.<br/>-759.<br/>-759.<br/>-759.<br/>-759.<br/>-759.<br/>-759.<br/>-759.<br/>-759.<br/>-759.<br/>-759.<br/>-759.<br/>-759.<br/>-759.<br/>-759.<br/>-759.<br/>-759.<br/>-759.<br/>-759.<br/>-759.</td></td<>                                                                                                                                                                                                                                                                                                                                                                                                                                                                                                                                                                                                                                                                                                                                                                                                                                                                                                                                                                                                                                                                                                                                                                                                                                                                                                                                                                                                                                                                                                                                                                                                                                                                                                                                                                                                                                                                                                                                                                                                                                                                                                            | 4302<br>4303<br>4304<br>4305<br>4306<br>4306<br>4307<br>4308<br>4309<br>4310<br>4312<br>4123<br>4117<br>4313<br>4314<br>4700<br>4701<br>4106<br>4316<br>4317<br>4318                                                                                                                                                                                                                                                                                                                                                                                                                                                                                                                                                                                                                                                                                                                                                                                                                                                                                                                                                                                                                                                                                                                                                                                                                                                                                                                                                                                                                                                                                                                                                                                                                                                                                                                                                                                                                                                                                                                                   | viii, Lace AMAPTENANCE     Grans Cotton     Grans Cotton     Grans Cotton     Const Maintenance and Cleaning     Counchystel Materiaanea     ResPA Reference          | 63<br>64<br>65<br>66<br>67<br>70<br>71<br>72<br>73<br>74<br>75<br>76<br>77<br>77<br>78<br>80<br>81<br>81<br>83<br>84<br>86<br>87<br>88<br>88<br>84<br>91                                                                                                                                                                                                                                                                                                                                                                                                                                                                                                                                                                                                                                                                                                                                                                                                                                                                                                                                                                                                                                                                                                                                                                                                                                                                                                                                                                                                                                                                                                                                                                                                                                                                                                                                                                                | 07                                                                                                                         | 3 000.00<br>1 00.00<br>1 220.00<br>1 500.00<br>3 000.00<br>3 000.00<br>1 660.00<br>1 660.00<br>1 600.00<br>2 2000.00<br>2 2000.00<br>1 2 400.00<br>1 2 000.00<br>2 2 000.00<br>1 2 000.00<br>1 0 000.00<br>3 3 523.75<br>3 3 523.75<br>3 3 520.00<br>0 0.00<br>0 0.00<br>3 0.00<br>0 0.00<br>3 0.00<br>0 0.00             | 2, 387,00<br>3, 10,00<br>1,250,00<br>3,850,00<br>3,000,00<br>7,722,00<br>3,369,500<br>2,047,00<br>2,047,00<br>4,374,00<br>4,374,00<br>4,374,00<br>4,374,00<br>4,374,00<br>4,374,00<br>4,374,00<br>4,374,00<br>4,374,00<br>4,374,00<br>4,374,00<br>4,374,00<br>4,374,00<br>4,374,00<br>4,374,00<br>4,374,00<br>4,374,00<br>4,374,00<br>4,374,00<br>4,374,00<br>4,374,00<br>4,374,00<br>4,374,00<br>4,374,00<br>4,374,00<br>4,374,00<br>4,374,00<br>4,374,00<br>4,374,00<br>4,374,00<br>4,374,00<br>4,374,00<br>4,374,00<br>4,374,00<br>4,374,00<br>4,374,00<br>4,374,00<br>4,374,00<br>4,374,00<br>4,374,00<br>4,374,00<br>4,374,00<br>4,374,00<br>4,374,00<br>4,374,00<br>4,374,00<br>4,374,00<br>4,374,00<br>4,374,00<br>4,374,00<br>4,374,00<br>4,374,00<br>4,374,00<br>4,374,00<br>4,374,00<br>4,374,00<br>4,374,00<br>4,374,00<br>4,374,00<br>4,374,00<br>4,374,00<br>4,374,00<br>4,374,00<br>4,374,00<br>4,374,00<br>4,374,00<br>4,374,00<br>4,374,00<br>4,374,00<br>4,374,00<br>4,374,00<br>4,374,00<br>4,374,00<br>4,374,00<br>4,374,00<br>4,374,00<br>4,374,00<br>4,374,00<br>4,374,00<br>4,374,00<br>4,374,00<br>4,374,00<br>4,374,00<br>4,374,00<br>4,374,00<br>4,374,00<br>4,374,00<br>4,374,00<br>4,374,00<br>4,374,00<br>4,374,00<br>4,374,00<br>4,374,00<br>4,374,00<br>4,374,00<br>4,374,00<br>4,374,00<br>4,374,00<br>4,374,00<br>4,374,00<br>4,374,00<br>4,374,00<br>4,374,00<br>4,374,00<br>4,374,00<br>4,374,00<br>4,374,00<br>4,374,00<br>4,374,00<br>4,374,00<br>4,374,00<br>4,374,00<br>4,374,00<br>4,374,00<br>4,374,00<br>4,374,00<br>4,374,00<br>4,374,00<br>4,374,00<br>4,374,00<br>4,374,00<br>4,374,00<br>4,374,00<br>4,374,00<br>4,374,00<br>4,374,00<br>4,374,00<br>4,374,00<br>4,374,00<br>4,374,00<br>4,374,00<br>4,374,00<br>4,374,00<br>4,374,00<br>4,374,00<br>4,374,00<br>4,374,00<br>4,374,00<br>4,374,00<br>4,374,00<br>4,374,00<br>4,374,00<br>4,374,00<br>4,374,00<br>4,374,00<br>4,374,00<br>4,374,00<br>4,374,00<br>4,374,00<br>4,374,00<br>4,374,00<br>4,374,00<br>4,374,00<br>4,374,00<br>4,374,00<br>4,374,00<br>4,374,00<br>4,374,00<br>4,374,00<br>4,374,00<br>4,374,00<br>4,374,00<br>4,374,00<br>4,374,00<br>4,374,00<br>4,374,00<br>4,374,00<br>4,374,00<br>4,374,00<br>4,374,00<br>4,374,00<br>4,374,00<br>4,374,00<br>4,374,00<br>4,374,00<br>4,374,00<br>4,374,00<br>4,374,00<br>4,374,00<br>4,374,00<br>4,374,00<br>4,374,00<br>4,374,00<br>4,374,00<br>4,374,00<br>4,374,00<br>4,374,00<br>4,374,00<br>4,374,000<br>4,374,000<br>4,374,000<br>4,374,000<br>4,374,000<br>4,374,000<br>4,374,00                                                                                                                                                                                                                                                                             | 8%<br>9%<br>2%                                                                                                                                                                                                                                                                                                                                                                                                                                                                                                                                                                                                                                                                                                                                                                                                                                                                                                                                                                                                                                                                                                                                                                                                                                                                                                                                                                                                                                                                                                                                                                                                                                                                                                                                                                                                                                                                                                                                                                                                                                                                                                                                                                                                                                                                                                                                                                                                                                                                                                                                                                                                                                                                                                                                                        | 3,000,00,<br>3,81,000,00,<br>1,82,000,<br>3,80,000,<br>3,80,000,<br>3,855,000,<br>3,855,000,<br>3,855,000,<br>3,855,000,<br>3,855,000,<br>3,855,000,<br>3,855,000,<br>3,855,000,<br>3,855,000,<br>3,855,000,<br>3,855,000,<br>3,855,000,<br>3,855,000,<br>3,855,000,<br>3,855,000,<br>3,855,000,<br>3,855,000,<br>3,855,000,<br>3,855,000,<br>3,855,000,<br>3,855,000,<br>3,855,000,<br>3,855,000,<br>3,855,000,<br>3,855,000,<br>3,855,000,<br>3,855,000,<br>3,855,000,<br>3,855,000,<br>3,855,000,<br>3,855,000,<br>3,855,000,<br>3,855,000,<br>3,855,000,<br>3,855,000,<br>3,855,000,<br>3,855,000,<br>3,855,000,<br>3,855,000,<br>3,855,000,<br>3,855,000,<br>3,855,000,<br>3,855,000,<br>3,855,000,<br>3,855,000,<br>3,855,000,<br>3,855,000,<br>3,855,000,<br>3,855,000,<br>3,855,000,<br>3,855,000,<br>3,855,000,<br>3,855,000,<br>3,855,000,<br>3,855,000,<br>3,855,000,<br>3,855,000,<br>3,855,000,<br>3,855,000,<br>3,855,000,<br>3,855,000,<br>3,855,000,<br>3,855,000,<br>3,855,000,<br>3,855,000,<br>3,855,000,<br>3,855,000,<br>3,855,000,<br>3,855,000,<br>3,855,000,<br>3,855,000,<br>3,855,000,<br>3,855,000,<br>3,855,000,<br>3,855,000,<br>3,855,000,<br>3,855,000,<br>3,855,000,<br>3,855,000,<br>3,855,000,<br>3,855,000,<br>3,855,000,<br>3,855,000,<br>3,855,000,<br>3,855,000,<br>3,855,000,<br>3,855,000,<br>3,855,000,<br>3,855,000,<br>3,855,000,<br>3,855,000,<br>3,855,000,<br>3,855,000,<br>3,855,000,<br>3,855,000,<br>3,855,000,<br>3,855,000,<br>3,855,000,<br>3,855,000,<br>3,855,000,<br>3,855,000,<br>3,855,000,<br>3,855,000,<br>3,855,000,<br>3,855,000,<br>3,855,000,<br>3,855,000,<br>3,855,000,<br>3,855,000,<br>3,855,000,<br>3,855,000,<br>3,855,000,<br>3,855,000,<br>3,855,000,<br>3,855,000,<br>3,855,000,<br>3,855,000,<br>3,855,000,<br>3,855,000,<br>3,855,000,<br>3,855,000,<br>3,855,000,<br>3,855,000,<br>3,855,000,000,000,000,000,000,000,000,000                                                                                                                                                                                                                                                                                                                                                                                                                                                                                                                                                                                                                                                                                                                                                                                                                                                                                                                          | Roofino Resair Quote 1 (£9.366 +VAT) to be borne by WH.     Resonal     Village Green £2.250 excenditure to 2023/24      Full £20.000 to be reassed for 23/24 and 24/25     E6.000 expenditure to 2023/24     Agar details instruction     Resonal to 23/24      SWatts £420 to pay      Adual Includes Pre-Peyment of £307                                                                                                                                                                                                                                                                                                                                                                                                                                                                                                                                                                                                                                                                                                                                                                                                                                                                                                                                                                                                                                                                                                                                                                                                                                                                                                                                                                                                                                                                                                                                                                                                                                                                                                                                                                                                                                                                                                                                                                                                                                                                                                                                                                                                                                                                                                                            | 0.<br>-19.<br>-140.<br>-1.000.<br>-0.0.<br>-248.<br>-695.<br>-240.<br>-338.<br>-1.082.<br>-20.000.<br>-759.<br>-759.<br>-759.<br>-759.<br>-759.<br>-759.<br>-759.<br>-759.<br>-759.<br>-759.<br>-759.<br>-759.<br>-759.<br>-759.<br>-759.<br>-759.<br>-759.<br>-759.<br>-759.<br>-759.<br>-759.<br>-759.<br>-759.<br>-759.<br>-759.<br>-759.<br>-759.<br>-759.<br>-759.<br>-759.<br>-759.<br>-759.<br>-759.<br>-759.<br>-759.<br>-759.<br>-759.<br>-759.<br>-759.<br>-759.<br>-759.<br>-759.<br>-759.<br>-759.<br>-759.<br>-759.<br>-759.<br>-759.<br>-759.<br>-759.<br>-759.<br>-759.<br>-759.<br>-759.<br>-759.<br>-759.<br>-759.<br>-759.<br>-759.<br>-759.<br>-759.<br>-759.<br>-759.<br>-759.<br>-759.<br>-759.<br>-759.<br>-759.<br>-759.<br>-759.<br>-759.<br>-759.<br>-759.<br>-759.<br>-759.<br>-759.<br>-759.<br>-759.<br>-759.<br>-759.<br>-759.<br>-759.<br>-759.<br>-759.<br>-759.<br>-759.<br>-759.<br>-759.<br>-759.<br>-759.<br>-759.<br>-759.<br>-759.<br>-759.<br>-759.<br>-759.<br>-759.<br>-759.<br>-759.<br>-759.<br>-759.<br>-759.<br>-759.<br>-759.<br>-759.<br>-759.<br>-759.<br>-759.<br>-759.<br>-759.<br>-759.<br>-759.<br>-759.<br>-759.<br>-759.<br>-759.<br>-759.<br>-759.<br>-759.<br>-759.<br>-759.<br>-759.<br>-759.<br>-759.<br>-759.<br>-759.<br>-759.<br>-759.<br>-759.<br>-759.<br>-759.<br>-759.<br>-759.<br>-759.<br>-759.<br>-759.<br>-759.<br>-759.<br>-759.<br>-759.<br>-759.<br>-759.<br>-759.<br>-759.<br>-759.<br>-759.<br>-759.<br>-759.<br>-759.<br>-759.<br>-759.<br>-759.<br>-759.<br>-759.<br>-759.<br>-759.<br>-759.<br>-759.<br>-759.<br>-759.<br>-759.<br>-759.<br>-759.<br>-759.<br>-759.<br>-759.<br>-759.<br>-759.<br>-759.<br>-759.<br>-759.<br>-759.<br>-759.<br>-759.<br>-759.<br>-759.<br>-759.<br>-759.<br>-759.<br>-759.<br>-759.<br>-759.<br>-759.<br>-759.<br>-759.<br>-759.<br>-759.<br>-759.<br>-759.<br>-759.<br>-759.<br>-759.<br>-759.<br>-759.<br>-759.<br>-759.<br>-759.<br>-759.<br>-759.<br>-759.<br>-759.<br>-759.<br>-759.<br>-759.<br>-759.<br>-759.<br>-759.<br>-759.<br>-759.<br>-759.<br>-759.<br>-759.<br>-759.<br>-759.<br>-759.<br>-759.<br>-759.<br>-759.<br>-759.<br>-759.<br>-759.<br>-759.<br>-759.<br>-759.<br>-759.<br>-759.<br>-759.<br>-759.<br>-759.<br>-759.<br>-759.<br>-759.<br>-759.<br>-759.<br>-759.<br>-759.<br>-759.<br>-759.<br>-759.<br>-759.<br>-759.<br>-759.<br>-759.<br>-759.<br>-759.<br>-759.<br>-759.<br>-759.<br>-759.<br>-759.<br>-759.<br>-759.<br>-759.<br>-759.<br>-759.<br>-759.<br>-759.<br>-759.<br>-759.<br>-759.<br>-759.<br>-759.<br>-759.<br>-759.<br>-759.<br>-759.<br>-759.<br>-759.<br>-759.<br>-759.<br>-759.<br>-759.<br>-759.<br>-759.<br>-759.<br>-759.<br>-759.<br>-759.<br>-759.<br>-759.<br>-759.                                                                                                                                                                                                                                                                                                                                                                                                                                                  |                                                                                                                                                                                                                                                                                                                                                                                                                                                                                                                                                                                                                                                                                                                                                                                                                                                                                                                                                                                                                                                                                                                                                                                                                                                                                                                                                                                                                                                                                                                                                                                                                                                                                                                                                                                                                                                                                                                                                                                                                                                                                                                                                                                                                                                                                                                                                                                                                                                                                                                                                                                                                                                                                                                                                                                                                                                                                                                                                                                                                                                  |
| 1076         PERCEPT         10         96.000.00         96.000.00         96.000.00         96.000.00         96.000.00         96.000.00         96.000.00         96.000.00         96.000.00         96.000.00         96.000.00         96.000.00         96.000.00         96.000.00         96.000.00         96.000.00         96.000.00         96.000.00         96.000.00         96.000.00         96.000.00         96.000.00         96.000.00         96.000.00         96.000.00         96.000.00         96.000.00         96.000.00         96.000.00         96.000.00         96.000.00         96.000.00         96.000.00         96.000.00         96.000.00         96.000.00         96.000.00         96.000.00         96.000.00         96.000.00         96.000.00         96.000.00         96.000.00         96.000.00         96.000.00         96.000.00         96.000.00         96.000.00         96.000.00         96.000.00         96.000.00         96.000.00         96.000.00         96.000.00         96.000.00         96.000.00         96.000.00         96.000.00         96.000.00         96.000.00         96.000.00         96.000.00         96.000.00         96.000.00         96.000.00         96.000.00         96.000.00         96.000.00         96.000.00         96.000.00         96.000.00         96.000.00         96.000.00 <td>OPEC EPT         101         96.000.00         96.000.00         96.000.00         96.000.00         0.0           1000         1000         1000         1000         0.00         0.00         0.00         0.00         0.00         0.00         0.00         0.00         0.00         0.00         0.00         0.00         0.00         0.00         0.00         0.00         0.00         0.00         0.00         0.00         0.00         0.00         0.00         0.00         0.00         0.00         0.00         0.00         0.00         0.00         0.00         0.00         0.00         0.00         0.00         0.00         0.00         0.00         0.00         0.00         0.00         0.00         0.00         0.00         0.00         0.00         0.00         0.00         0.00         0.00         0.00         0.00         0.00         0.00         0.00         0.00         0.00         0.00         0.00         0.00         0.00         0.00         0.00         0.00         0.00         0.00         0.00         0.00         0.00         0.00         0.00         0.00         0.00         0.00         0.00         0.00         0.00         0.00         0.00         0.</td> <td>4302<br/>4303<br/>4304<br/>4305<br/>4306<br/>4306<br/>4307<br/>4308<br/>4309<br/>4310<br/>4312<br/>4123<br/>4112<br/>4123<br/>4117<br/>4313<br/>4314<br/>4700<br/>4701<br/>4106<br/>4317<br/>4318</td> <td>viii, Lace AMAPTENANCE     Grans Cotton     Grans Cotton     Grans Cotton     Const Maintenance and Cleaning     Counchystel Materiaanea     ResPA Reference     ResPA Reference</td> <td>63<br/>64<br/>65<br/>66<br/>67<br/>70<br/>71<br/>72<br/>73<br/>74<br/>75<br/>76<br/>77<br/>77<br/>78<br/>80<br/>81<br/>81<br/>83<br/>84<br/>86<br/>87<br/>88<br/>88<br/>84<br/>91</td> <td>07</td> <td>3 000.00<br/>1 00.00<br/>1 250.00<br/>1 250.00<br/>1 250.00<br/>1 000.00<br/>3 3000.00<br/>2 420.00<br/>1 000.00<br/>1 000.00<br/>1 000.00<br/>1 000.00<br/>2 420.00<br/>1 000.00<br/>1 000.</td> <td>2 847 00<br/>1 8100<br/>1 2500<br/>3 8500<br/>3 0500<br/>7 722 00<br/>3 3 65500<br/>7 722 00<br/>3 3 65500<br/>0 2 041 00<br/>1 977 00<br/>2 451 00<br/>2 451 00<br/>2 451 00<br/>4 4520<br/>6 4520<br/>0 3 00 00<br/>1 478 00<br/>1 4</td> <td>8%<br/>9%<br/>2%</td> <td>3.001.00<br/>3.001.00<br/>3.01.00<br/>3.0200<br/>3.0200<br/>3.0200<br/>3.0200<br/>3.0200<br/>3.0200<br/>3.0200<br/>3.0200<br/>3.0200<br/>3.0200<br/>3.0200<br/>3.0200<br/>3.0200<br/>3.0200<br/>3.0200<br/>3.0200<br/>3.0200<br/>3.0200<br/>3.0200<br/>3.0200<br/>3.0200<br/>3.0200<br/>3.0200<br/>3.0200<br/>3.0200<br/>3.0200<br/>3.0200<br/>3.0200<br/>3.0200<br/>3.0200<br/>3.0200<br/>3.0200<br/>3.0200<br/>3.0200<br/>3.0200<br/>3.0200<br/>3.0200<br/>3.0200<br/>3.0200<br/>3.0200<br/>3.0200<br/>3.0200<br/>3.0200<br/>3.0200<br/>3.0200<br/>3.0200<br/>3.0200<br/>3.0200<br/>3.0200<br/>3.0200<br/>3.0200<br/>3.0200<br/>3.0200<br/>3.0200<br/>3.0200<br/>3.0200<br/>3.0200<br/>3.0200<br/>3.0200<br/>3.0200<br/>3.0200<br/>3.0200<br/>3.0200<br/>3.0200<br/>3.0200<br/>3.0200<br/>3.0200<br/>3.0200<br/>3.0200<br/>3.0200<br/>3.0200<br/>3.0200<br/>3.0200<br/>3.0200<br/>3.0200<br/>3.0200<br/>3.0200<br/>3.0200<br/>3.0200<br/>3.0200<br/>3.0200<br/>3.0200<br/>3.0200<br/>3.0200<br/>3.0200<br/>3.0200<br/>3.0200<br/>3.0200<br/>3.0200<br/>3.0200<br/>3.0200<br/>3.0200<br/>3.0200<br/>3.0200<br/>3.0200<br/>3.0200<br/>3.0200<br/>3.0200<br/>3.0200<br/>3.0200<br/>3.0200<br/>3.0200<br/>3.0200<br/>3.0200<br/>3.0200<br/>3.0200<br/>3.0200<br/>3.0200<br/>3.0200<br/>3.0200<br/>3.0200<br/>3.0200<br/>3.0200<br/>3.0200<br/>3.0200<br/>3.0200<br/>3.0200<br/>3.0200<br/>3.0200<br/>3.0200<br/>3.0200<br/>3.0200<br/>3.0200<br/>3.0200<br/>3.0200<br/>3.0200<br/>3.0200<br/>3.0200<br/>3.0200<br/>3.0200<br/>3.0200<br/>3.0200<br/>3.0200<br/>3.0200<br/>3.0200<br/>3.0200<br/>3.0200<br/>3.0200<br/>3.0200<br/>3.0200<br/>3.0200<br/>3.0200<br/>3.0200<br/>3.0200<br/>3.0200<br/>3.0200<br/>3.0200<br/>3.0200<br/>3.0200<br/>3.0200<br/>3.0200<br/>3.0200<br/>3.0200<br/>3.0200<br/>3.0200<br/>3.0200<br/>3.0200<br/>3.0200<br/>3.0200<br/>3.0200<br/>3.0200<br/>3.0200<br/>3.0200<br/>3.0200<br/>3.0200<br/>3.0200<br/>3.0200<br/>3.0200<br/>3.0200<br/>3.0200<br/>3.0200<br/>3.0200<br/>3.0200<br/>3.0200<br/>3.0200<br/>3.0200<br/>3.0200<br/>3.0200<br/>3.0200<br/>3.0200<br/>3.0200<br/>3.0200<br/>3.0200<br/>3.0200<br/>3.0200<br/>3.0200<br/>3.0200<br/>3.0200<br/>3.0200<br/>3.0200<br/>3.0200<br/>3.0200<br/>3.0200<br/>3.0200<br/>3.0200<br/>3.0200<br/>3.0200<br/>3.0200<br/>3.0200<br/>3.0200<br/>3.0200<br/>3.0200<br/>3.0200<br/>3.0200<br/>3.0200<br/>3.0200<br/>3.0200<br/>3.0200<br/>3.0200<br/>3.0200<br/>3.0200<br/>3.0200<br/>3.0200<br/>3.0200<br/>3.0200<br/>3.0200<br/>3.0200<br/>3.0200<br/>3.0200<br/>3.0200<br/>3.0200<br/>3.0200<br/>3.0200<br/>3.0200<br/>3.0200<br/>3.0200<br/>3.0200<br/>3.0200<br/>3.0200<br/>3.0200<br/>3.0200<br/>3.0200<br/>3.0200<br/>3.0200<br/>3.0200<br/>3.0200<br/>3.0200<br/>3.0200<br/>3.0200<br/>3.0200<br/>3.0200<br/>3.0200<br/>3.0200<br/>3.0200<br/>3.0200<br/>3.0200<br/>3.0200<br/>3.0200<br/>3.0200<br/>3.0200<br/>3.0200<br/>3.0200<br/>3</td> <td>Roofino Resair Quote 1 (£9.366 +VAT) to be borne by WH.     Resonal     Village Green £2.250 excenditure to 2023/24      Full £20.000 to be reassed for 23/24 and 24/25     E6.000 expenditure to 2023/24     Agar details instruction     Resonal to 23/24      SWatts £420 to pay      Adual Includes Pre-Peyment of £307</td> <td>0.<br/>-19.<br/>-140.<br/>-1.000.<br/>-0.0.<br/>-248.<br/>-695.<br/>-240.<br/>-338.<br/>-1.082.<br/>-20.000.<br/>-759.<br/>-759.<br/>-759.<br/>-759.<br/>-759.<br/>-759.<br/>-759.<br/>-759.<br/>-759.<br/>-759.<br/>-759.<br/>-759.<br/>-759.<br/>-759.<br/>-759.<br/>-759.<br/>-759.<br/>-759.<br/>-759.<br/>-759.<br/>-759.<br/>-759.<br/>-759.<br/>-759.<br/>-759.<br/>-759.<br/>-759.<br/>-759.<br/>-759.<br/>-759.<br/>-759.<br/>-759.<br/>-759.<br/>-759.<br/>-759.<br/>-759.<br/>-759.<br/>-759.<br/>-759.<br/>-759.<br/>-759.<br/>-759.<br/>-759.<br/>-759.<br/>-759.<br/>-759.<br/>-759.<br/>-759.<br/>-759.<br/>-759.<br/>-759.<br/>-759.<br/>-759.<br/>-759.<br/>-759.<br/>-759.<br/>-759.<br/>-759.<br/>-759.<br/>-759.<br/>-759.<br/>-759.<br/>-759.<br/>-759.<br/>-759.<br/>-759.<br/>-759.<br/>-759.<br/>-759.<br/>-759.<br/>-759.<br/>-759.<br/>-759.<br/>-759.<br/>-759.<br/>-759.<br/>-759.<br/>-759.<br/>-759.<br/>-759.<br/>-759.<br/>-759.<br/>-759.<br/>-759.<br/>-759.<br/>-759.<br/>-759.<br/>-759.<br/>-759.<br/>-759.<br/>-759.<br/>-759.<br/>-759.<br/>-759.<br/>-759.<br/>-759.<br/>-759.<br/>-759.<br/>-759.<br/>-759.<br/>-759.<br/>-759.<br/>-759.<br/>-759.<br/>-759.<br/>-759.<br/>-759.<br/>-759.<br/>-759.<br/>-759.<br/>-759.<br/>-759.<br/>-759.<br/>-759.<br/>-759.<br/>-759.<br/>-759.<br/>-759.<br/>-759.<br/>-759.<br/>-759.<br/>-759.<br/>-759.<br/>-759.<br/>-759.<br/>-759.<br/>-759.<br/>-759.<br/>-759.<br/>-759.<br/>-759.<br/>-759.<br/>-759.<br/>-759.<br/>-759.<br/>-759.<br/>-759.<br/>-759.<br/>-759.<br/>-759.<br/>-759.<br/>-759.<br/>-759.<br/>-759.<br/>-759.<br/>-759.<br/>-759.<br/>-759.<br/>-759.<br/>-759.<br/>-759.<br/>-759.<br/>-759.<br/>-759.<br/>-759.<br/>-759.<br/>-759.<br/>-759.<br/>-759.<br/>-759.<br/>-759.<br/>-759.<br/>-759.<br/>-759.<br/>-759.<br/>-759.<br/>-759.<br/>-759.<br/>-759.<br/>-759.<br/>-759.<br/>-759.<br/>-759.<br/>-759.<br/>-759.<br/>-759.<br/>-759.<br/>-759.<br/>-759.<br/>-759.<br/>-759.<br/>-759.<br/>-759.<br/>-759.<br/>-759.<br/>-759.<br/>-759.<br/>-759.<br/>-759.<br/>-759.<br/>-759.<br/>-759.<br/>-759.<br/>-759.<br/>-759.<br/>-759.<br/>-759.<br/>-759.<br/>-759.<br/>-759.<br/>-759.<br/>-759.<br/>-759.<br/>-759.<br/>-759.<br/>-759.<br/>-759.<br/>-759.<br/>-759.<br/>-759.<br/>-759.<br/>-759.<br/>-759.<br/>-759.<br/>-759.<br/>-759.<br/>-759.<br/>-759.<br/>-759.<br/>-759.<br/>-759.<br/>-759.<br/>-759.<br/>-759.<br/>-759.<br/>-759.<br/>-759.<br/>-759.<br/>-759.<br/>-759.<br/>-759.<br/>-759.<br/>-759.<br/>-759.<br/>-759.<br/>-759.<br/>-759.<br/>-759.<br/>-759.<br/>-759.<br/>-759.<br/>-759.<br/>-759.<br/>-759.<br/>-759.<br/>-759.<br/>-759.<br/>-759.<br/>-759.<br/>-759.<br/>-759.<br/>-759.<br/>-759.<br/>-759.<br/>-759.<br/>-759.<br/>-759.<br/>-759.<br/>-759.<br/>-759.<br/>-759.<br/>-759.<br/>-759.<br/>-759.<br/>-759.<br/>-759.<br/>-759.<br/>-759.<br/>-759.<br/>-759.<br/>-759.<br/>-759.<br/>-759.<br/>-759.<br/>-759.<br/>-759.<br/>-759.<br/>-759.<br/>-759.<br/>-759.<br/>-759.</td>                                                                                                                                                                                                                                                                                                                                                                                                                                                                                                                                                                                                                                                                                                                                                                                                                                                                                                                                                                                                                                                                                                                                                                                                                                                                                                                                                                                                | OPEC EPT         101         96.000.00         96.000.00         96.000.00         96.000.00         0.0           1000         1000         1000         1000         0.00         0.00         0.00         0.00         0.00         0.00         0.00         0.00         0.00         0.00         0.00         0.00         0.00         0.00         0.00         0.00         0.00         0.00         0.00         0.00         0.00         0.00         0.00         0.00         0.00         0.00         0.00         0.00         0.00         0.00         0.00         0.00         0.00         0.00         0.00         0.00         0.00         0.00         0.00         0.00         0.00         0.00         0.00         0.00         0.00         0.00         0.00         0.00         0.00         0.00         0.00         0.00         0.00         0.00         0.00         0.00         0.00         0.00         0.00         0.00         0.00         0.00         0.00         0.00         0.00         0.00         0.00         0.00         0.00         0.00         0.00         0.00         0.00         0.00         0.00         0.00         0.00         0.00         0.00         0.                                                                                                                                                                                                                                                                                                                                                                                                                                                                                                                                                                                                                                                                                                                                                                                                                                                                                                                                                                                                                                                                                                                                                                                                                                                                                                                                                                                                                                                                                                                                                                                                                                                                                                                                                                                                                                                                                                                                                                                                                                                                                                                                                                                                                                                                                                                                                                                                                                                                                                                                                                                                                                                                                                                                                                                                                                                                                                                                                                                                                                                                                                                                                                                                                                                                                                                                                                                                                                                                                                                                                                                                                                                                                                                                                                                                                                                                                                                                                                                                                                                                                                                                                                                                                                                                                                                                                                                                                                                                                                                                                                                                                                                                                                                                                                                                                                                                                                                                                                                                                                                                                                                                                                                                                                                                                                                                                                                                                                                                                                                                                                                                                                                                                                                                                                                                                                                                                                                                                                                                                                                                                                                                                                                                                                                                                                                                                                                                                                                                                                                                                                                                                                                                                                                                                                                                                                                                                                                                                                                                                                                                                                                                                                                                                                                                                                                                                                                                                                                                                                                                                                                                                                                                                                                                                                                                                                                                                                                                                                                                                                                                                                                                                                                                                                                                                                                                                                                                                                                                                                                                                                                                                                                                                                                                                                                                                                                                                                                                                                                                                                                                                                                                                                                                                                                                                                                                                                                                                                                                                                                                                                                                                                                                                                                                                                                                                                                                                                                                                                                                                                                                                                                                                                                                                                                                                                                                                                                                                                                                                                                                                                                                                                                                                                                                                                                                                                                                                                                                                                                                                                                                                                                                                                                                                                                                                                                                                                                                                                                                                                                                                                                                                                                                                                                                                                                                                                                                                                                                                                                                                                                                                                                                                                                                                                                                                                                                                                                                                                                                                                                                                                                                                                                                                                                                                                                                                                                                                                                                                                                                                                                                                                                                                                                                                                                                                                                                                                                                                                                                                                                                                                                                                                                                                                                                                                                                                                                                                                                                                                                                                                                                                                                                                                                                                                                                                                                                                                                                                                                                                                                                                                                                                                                                                                                                                                                                                                                                                                                                                                                                                                                                                                                                                                                                                                                                                                                                                                                                                                                                                                                                                                                                                                                                                                                                                                          | 4302<br>4303<br>4304<br>4305<br>4306<br>4306<br>4307<br>4308<br>4309<br>4310<br>4312<br>4123<br>4112<br>4123<br>4117<br>4313<br>4314<br>4700<br>4701<br>4106<br>4317<br>4318                                                                                                                                                                                                                                                                                                                                                                                                                                                                                                                                                                                                                                                                                                                                                                                                                                                                                                                                                                                                                                                                                                                                                                                                                                                                                                                                                                                                                                                                                                                                                                                                                                                                                                                                                                                                                                                                                                                           | viii, Lace AMAPTENANCE     Grans Cotton     Grans Cotton     Grans Cotton     Const Maintenance and Cleaning     Counchystel Materiaanea     ResPA Reference          | 63<br>64<br>65<br>66<br>67<br>70<br>71<br>72<br>73<br>74<br>75<br>76<br>77<br>77<br>78<br>80<br>81<br>81<br>83<br>84<br>86<br>87<br>88<br>88<br>84<br>91                                                                                                                                                                                                                                                                                                                                                                                                                                                                                                                                                                                                                                                                                                                                                                                                                                                                                                                                                                                                                                                                                                                                                                                                                                                                                                                                                                                                                                                                                                                                                                                                                                                                                                                                                                                | 07                                                                                                                         | 3 000.00<br>1 00.00<br>1 250.00<br>1 250.00<br>1 250.00<br>1 000.00<br>3 3000.00<br>2 420.00<br>1 000.00<br>1 000.00<br>1 000.00<br>1 000.00<br>2 420.00<br>1 000.00<br>1 000.                                                                                                    | 2 847 00<br>1 8100<br>1 2500<br>3 8500<br>3 0500<br>7 722 00<br>3 3 65500<br>7 722 00<br>3 3 65500<br>0 2 041 00<br>1 977 00<br>2 451 00<br>2 451 00<br>2 451 00<br>4 4520<br>6 4520<br>0 3 00 00<br>1 478 00<br>1 4                                                                                                                                                                                                                                                                         | 8%<br>9%<br>2%                                                                                                                                                                                                                                                                                                                                                                                                                                                                                                                                                                                                                                                                                                                                                                                                                                                                                                                                                                                                                                                                                                                                                                                                                                                                                                                                                                                                                                                                                                                                                                                                                                                                                                                                                                                                                                                                                                                                                                                                                                                                                                                                                                                                                                                                                                                                                                                                                                                                                                                                                                                                                                                                                                                                                        | 3.001.00<br>3.001.00<br>3.01.00<br>3.0200<br>3.0200<br>3.0200<br>3.0200<br>3.0200<br>3.0200<br>3.0200<br>3.0200<br>3.0200<br>3.0200<br>3.0200<br>3.0200<br>3.0200<br>3.0200<br>3.0200<br>3.0200<br>3.0200<br>3.0200<br>3.0200<br>3.0200<br>3.0200<br>3.0200<br>3.0200<br>3.0200<br>3.0200<br>3.0200<br>3.0200<br>3.0200<br>3.0200<br>3.0200<br>3.0200<br>3.0200<br>3.0200<br>3.0200<br>3.0200<br>3.0200<br>3.0200<br>3.0200<br>3.0200<br>3.0200<br>3.0200<br>3.0200<br>3.0200<br>3.0200<br>3.0200<br>3.0200<br>3.0200<br>3.0200<br>3.0200<br>3.0200<br>3.0200<br>3.0200<br>3.0200<br>3.0200<br>3.0200<br>3.0200<br>3.0200<br>3.0200<br>3.0200<br>3.0200<br>3.0200<br>3.0200<br>3.0200<br>3.0200<br>3.0200<br>3.0200<br>3.0200<br>3.0200<br>3.0200<br>3.0200<br>3.0200<br>3.0200<br>3.0200<br>3.0200<br>3.0200<br>3.0200<br>3.0200<br>3.0200<br>3.0200<br>3.0200<br>3.0200<br>3.0200<br>3.0200<br>3.0200<br>3.0200<br>3.0200<br>3.0200<br>3.0200<br>3.0200<br>3.0200<br>3.0200<br>3.0200<br>3.0200<br>3.0200<br>3.0200<br>3.0200<br>3.0200<br>3.0200<br>3.0200<br>3.0200<br>3.0200<br>3.0200<br>3.0200<br>3.0200<br>3.0200<br>3.0200<br>3.0200<br>3.0200<br>3.0200<br>3.0200<br>3.0200<br>3.0200<br>3.0200<br>3.0200<br>3.0200<br>3.0200<br>3.0200<br>3.0200<br>3.0200<br>3.0200<br>3.0200<br>3.0200<br>3.0200<br>3.0200<br>3.0200<br>3.0200<br>3.0200<br>3.0200<br>3.0200<br>3.0200<br>3.0200<br>3.0200<br>3.0200<br>3.0200<br>3.0200<br>3.0200<br>3.0200<br>3.0200<br>3.0200<br>3.0200<br>3.0200<br>3.0200<br>3.0200<br>3.0200<br>3.0200<br>3.0200<br>3.0200<br>3.0200<br>3.0200<br>3.0200<br>3.0200<br>3.0200<br>3.0200<br>3.0200<br>3.0200<br>3.0200<br>3.0200<br>3.0200<br>3.0200<br>3.0200<br>3.0200<br>3.0200<br>3.0200<br>3.0200<br>3.0200<br>3.0200<br>3.0200<br>3.0200<br>3.0200<br>3.0200<br>3.0200<br>3.0200<br>3.0200<br>3.0200<br>3.0200<br>3.0200<br>3.0200<br>3.0200<br>3.0200<br>3.0200<br>3.0200<br>3.0200<br>3.0200<br>3.0200<br>3.0200<br>3.0200<br>3.0200<br>3.0200<br>3.0200<br>3.0200<br>3.0200<br>3.0200<br>3.0200<br>3.0200<br>3.0200<br>3.0200<br>3.0200<br>3.0200<br>3.0200<br>3.0200<br>3.0200<br>3.0200<br>3.0200<br>3.0200<br>3.0200<br>3.0200<br>3.0200<br>3.0200<br>3.0200<br>3.0200<br>3.0200<br>3.0200<br>3.0200<br>3.0200<br>3.0200<br>3.0200<br>3.0200<br>3.0200<br>3.0200<br>3.0200<br>3.0200<br>3.0200<br>3.0200<br>3.0200<br>3.0200<br>3.0200<br>3.0200<br>3.0200<br>3.0200<br>3.0200<br>3.0200<br>3.0200<br>3.0200<br>3.0200<br>3.0200<br>3.0200<br>3.0200<br>3.0200<br>3.0200<br>3.0200<br>3.0200<br>3.0200<br>3.0200<br>3.0200<br>3.0200<br>3.0200<br>3.0200<br>3.0200<br>3.0200<br>3.0200<br>3.0200<br>3.0200<br>3                                                                                                                                                                     | Roofino Resair Quote 1 (£9.366 +VAT) to be borne by WH.     Resonal     Village Green £2.250 excenditure to 2023/24      Full £20.000 to be reassed for 23/24 and 24/25     E6.000 expenditure to 2023/24     Agar details instruction     Resonal to 23/24      SWatts £420 to pay      Adual Includes Pre-Peyment of £307                                                                                                                                                                                                                                                                                                                                                                                                                                                                                                                                                                                                                                                                                                                                                                                                                                                                                                                                                                                                                                                                                                                                                                                                                                                                                                                                                                                                                                                                                                                                                                                                                                                                                                                                                                                                                                                                                                                                                                                                                                                                                                                                                                                                                                                                                                                            | 0.<br>-19.<br>-140.<br>-1.000.<br>-0.0.<br>-248.<br>-695.<br>-240.<br>-338.<br>-1.082.<br>-20.000.<br>-759.<br>-759.<br>-759.<br>-759.<br>-759.<br>-759.<br>-759.<br>-759.<br>-759.<br>-759.<br>-759.<br>-759.<br>-759.<br>-759.<br>-759.<br>-759.<br>-759.<br>-759.<br>-759.<br>-759.<br>-759.<br>-759.<br>-759.<br>-759.<br>-759.<br>-759.<br>-759.<br>-759.<br>-759.<br>-759.<br>-759.<br>-759.<br>-759.<br>-759.<br>-759.<br>-759.<br>-759.<br>-759.<br>-759.<br>-759.<br>-759.<br>-759.<br>-759.<br>-759.<br>-759.<br>-759.<br>-759.<br>-759.<br>-759.<br>-759.<br>-759.<br>-759.<br>-759.<br>-759.<br>-759.<br>-759.<br>-759.<br>-759.<br>-759.<br>-759.<br>-759.<br>-759.<br>-759.<br>-759.<br>-759.<br>-759.<br>-759.<br>-759.<br>-759.<br>-759.<br>-759.<br>-759.<br>-759.<br>-759.<br>-759.<br>-759.<br>-759.<br>-759.<br>-759.<br>-759.<br>-759.<br>-759.<br>-759.<br>-759.<br>-759.<br>-759.<br>-759.<br>-759.<br>-759.<br>-759.<br>-759.<br>-759.<br>-759.<br>-759.<br>-759.<br>-759.<br>-759.<br>-759.<br>-759.<br>-759.<br>-759.<br>-759.<br>-759.<br>-759.<br>-759.<br>-759.<br>-759.<br>-759.<br>-759.<br>-759.<br>-759.<br>-759.<br>-759.<br>-759.<br>-759.<br>-759.<br>-759.<br>-759.<br>-759.<br>-759.<br>-759.<br>-759.<br>-759.<br>-759.<br>-759.<br>-759.<br>-759.<br>-759.<br>-759.<br>-759.<br>-759.<br>-759.<br>-759.<br>-759.<br>-759.<br>-759.<br>-759.<br>-759.<br>-759.<br>-759.<br>-759.<br>-759.<br>-759.<br>-759.<br>-759.<br>-759.<br>-759.<br>-759.<br>-759.<br>-759.<br>-759.<br>-759.<br>-759.<br>-759.<br>-759.<br>-759.<br>-759.<br>-759.<br>-759.<br>-759.<br>-759.<br>-759.<br>-759.<br>-759.<br>-759.<br>-759.<br>-759.<br>-759.<br>-759.<br>-759.<br>-759.<br>-759.<br>-759.<br>-759.<br>-759.<br>-759.<br>-759.<br>-759.<br>-759.<br>-759.<br>-759.<br>-759.<br>-759.<br>-759.<br>-759.<br>-759.<br>-759.<br>-759.<br>-759.<br>-759.<br>-759.<br>-759.<br>-759.<br>-759.<br>-759.<br>-759.<br>-759.<br>-759.<br>-759.<br>-759.<br>-759.<br>-759.<br>-759.<br>-759.<br>-759.<br>-759.<br>-759.<br>-759.<br>-759.<br>-759.<br>-759.<br>-759.<br>-759.<br>-759.<br>-759.<br>-759.<br>-759.<br>-759.<br>-759.<br>-759.<br>-759.<br>-759.<br>-759.<br>-759.<br>-759.<br>-759.<br>-759.<br>-759.<br>-759.<br>-759.<br>-759.<br>-759.<br>-759.<br>-759.<br>-759.<br>-759.<br>-759.<br>-759.<br>-759.<br>-759.<br>-759.<br>-759.<br>-759.<br>-759.<br>-759.<br>-759.<br>-759.<br>-759.<br>-759.<br>-759.<br>-759.<br>-759.<br>-759.<br>-759.<br>-759.<br>-759.<br>-759.<br>-759.<br>-759.<br>-759.<br>-759.<br>-759.<br>-759.<br>-759.<br>-759.<br>-759.<br>-759.<br>-759.<br>-759.<br>-759.<br>-759.<br>-759.<br>-759.<br>-759.<br>-759.<br>-759.<br>-759.<br>-759.<br>-759.<br>-759.<br>-759.                                                                                                                                                                                                                                                                                                                                                                                                                                                  |                                                                                                                                                                                                                                                                                                                                                                                                                                                                                                                                                                                                                                                                                                                                                                                                                                                                                                                                                                                                                                                                                                                                                                                                                                                                                                                                                                                                                                                                                                                                                                                                                                                                                                                                                                                                                                                                                                                                                                                                                                                                                                                                                                                                                                                                                                                                                                                                                                                                                                                                                                                                                                                                                                                                                                                                                                                                                                                                                                                                                                                  |
| Instruct                                                                                                                                                                                                                                                                                                                                                                                                                                                                                                                                                                                                                                                                                                                                                                                                                                                                                                                                                                                                                                                                                                                                                                                                                                                                                                                                                                                                                                                                                                                                                                                                                                                                                                                                                                                                                                                                                                                                                                                                                                                                                                                                                                                                                                                                                                                                                                                                                                                                                                                                                                                                                                                                                                                                                                                                                                                                                                                                                                                                                                                                                                                                                                                                                                                                                                                                                                                                                                                                                                                                                                                                                                                                                                                                                                                                                                                                                                                                                                                                                                                                                                                                                                                                                                                                                                                                                                                                                                                                                                                                                                                                                                                                                                                                                                                                                                                                                                                                                                                                                                                                                                                                                                                                                                                                                                                                                                                                                                                                                                                                                                                                                                                                                                                                                                                                                                                                                                                                                                                                                                                                                                                                                                                                                                                                                                                                                                                                                                                                                                                                                                                                                                                                                                                                                                                                                                                                                                                                                                                                                                                                                                                                                                                                                                                                                                                                                                                                                                                                                                                                                                                                                                                                                                                                                                                                                                                                                                                                                                                                                                                                                                                                                                                                                                                                                                                                                                                                                                                                                                                                                                                                                                                                                                                                                                                                                                                                                                                                                                                                                                                                                                                                                                                                                                                                                                                                                                                                                                                                                                                                                                                                                                                                                                                                                                                                                                                                                                                                                                                                                                                                                                                                                                                                                                                                                                                                                                                                                                                                                                                                                                                                                                                                                                                                                                                                                                                                                                                                                                                                                                                                                                                                                                                                                                                                                                                                                                                                                                                                                                                                                                                                                                                                                                                                                                                                                                                                                                                                                                                                                                                                                                                                                                                                                                                                                                                                                                                                                                                                                                                                                                                                                                                                                                                                                                                                                                                                                                                                                                                                                                                                                                                                                                                                                                                                                                                                                                                                                                                                                                                                                                                                                                                                                                                                                                                                                                                                                                                                                                                                                                                                                                                                                                                                                                                                                                                                                                                                                                                                                                                                                                                                                                                                                                                                                                                                                                                                                                                                                                                                                                                                                                                                                                                                                                                                                                                                                                                                                                                                                                                                                                                                                                                                                                                                                                                                                                                                                                                                                                                                                                                                                                                                                                                                                                                                                                                                                                                                                                                                                                                                                                                                                                                                                                                                                                                                                                                                                                                                                                                                                                                                                                                                                 | North         1000         1000         1000         1000         1000         1000         1000         1000         1000         1000         1000         1000         1000         1000         1000         1000         1000         1000         1000         1000         1000         1000         1000         1000         1000         1000         1000         1000         1000         1000         1000         1000         1000         1000         1000         1000         1000         1000         1000         1000         1000         1000         1000         1000         1000         1000         1000         1000         1000         1000         1000         1000         1000         1000         1000         1000         1000         1000         1000         1000         1000         1000         1000         1000         1000         1000         1000         1000         1000         1000         1000         1000         1000         1000         1000         1000         1000         1000         1000         1000         1000         1000         1000         1000         1000         10000         10000         10000         10000         100000         100000                                                                                                                                                                                                                                                                                                                                                                                                                                                                                                                                                                                                                                                                                                                                                                                                                                                                                                                                                                                                                                                                                                                                                                                                                                                                                                                                                                                                                                                                                                                                                                                                                                                                                                                                                                                                                                                                                                                                                                                                                                                                                                                                                                                                                                                                                                                                                                                                                                                                                                                                                                                                                                                                                                                                                                                                                                                                                                                                                                                                                                                                                                                                                                                                                                                                                                                                                                                                                                                                                                                                                                                                                                                                                                                                                                                                                                                                                                                                                                                                                                                                                                                                                                                                                                                                                                                                                                                                                                                                                                                                                                                                                                                                                                                                                                                                                                                                                                                                                                                                                                                                                                                                                                                                                                                                                                                                                                                                                                                                                                                                                                                                                                                                                                                                                                                                                                                                                                                                                                                                                                                                                                                                                                                                                                                                                                                                                                                                                                                                                                                                                                                                                                                                                                                                                                                                                                                                                                                                                                                                                                                                                                                                                                                                                                                                                                                                                                                                                                                                                                                                                                                                                                                                                                                                                                                                                                                                                                                                                                                                                                                                                                                                                                                                                                                                                                                                                                                                                                                                                                                                                                                                                                                                                                                                                                                                                                                                                                                                                                                                                                                                                                                                                                                                                                                                                                                                                                                                                                                                                                                                                                                                                                                                                                                                                                                                                                                                                                                                                                                                                                                                                                                                                                                                                                                                                                                                                                                                                                                                                                                                                                                                                                                                                                                                                                                                                                                                                                                                                                                                                                                                                                                                                                                                                                                                                                                                                                                                                                                                                                                                                                                                                                                                                                                                                                                                                                                                                                                                                                                                                                                                                                                                                                                                                                                                                                                                                                                                                                                                                                                                                                                                                                                                                                                                                                                                                                                                                                                                                                                                                                                                                                                                                                                                                                                                                                                                                                                                                                                                                                                                                                                                                                                                                                                                                                                                                                                                                                                                                                                                                                                                                                                                                                                                                                                                                                                                                                                                                                                                                                                                                                                                                                                                                                                                                                                                                                                                                                                                                                                                                                                                                                                                                                                                                                                                                                                                                                                                                                                                                                                                                                                                                                                                                                                                                                          | 4302<br>4303<br>4304<br>4306<br>4306<br>4306<br>4308<br>4309<br>4310<br>4312<br>41123<br>4314<br>41123<br>4314<br>4701<br>4106<br>4317<br>4318<br>4316<br>4317<br>4318                                                                                                                                                                                                                                                                                                                                                                                                                                                                                                                                                                                                                                                                                                                                                                                                                                                                                                                                                                                                                                                                                                                                                                                                                                                                                                                                                                                                                                                                                                                                                                                                                                                                                                                                                                                                                                                                                                                                 | VILLAGE MANTENANCE<br>Grans Cuttins<br>Class Lottins<br>Class Lottins                                                                                                                                                                                                                 | 63<br>64<br>65<br>66<br>67<br>70<br>71<br>72<br>73<br>74<br>75<br>76<br>77<br>77<br>78<br>80<br>81<br>81<br>83<br>84<br>86<br>87<br>88<br>88<br>84<br>91                                                                                                                                                                                                                                                                                                                                                                                                                                                                                                                                                                                                                                                                                                                                                                                                                                                                                                                                                                                                                                                                                                                                                                                                                                                                                                                                                                                                                                                                                                                                                                                                                                                                                                                                                                                | 07                                                                                                                         | 3 000.00<br>1 00.00<br>1 220.00<br>1 220.00<br>1 000.00<br>3 00.00<br>1 000.00<br>1 000.00                                                                                                    | 2 387 00<br>3100<br>32500<br>32500<br>3000<br>3000<br>3000<br>72200<br>336 00<br>24100<br>4300<br>24100<br>56800<br>36800<br>36800<br>36800<br>36800<br>36800<br>3000<br>36800<br>3000<br>36800<br>3000<br>3000<br>3000<br>3000<br>3000<br>3000<br>3000<br>3000<br>3000<br>3000<br>3000<br>3000<br>3000<br>3000<br>3000<br>3000<br>3000<br>3000<br>3000<br>3000<br>3000<br>3000<br>3000<br>3000<br>3000<br>3000<br>3000<br>3000<br>3000<br>3000<br>3000<br>3000<br>3000<br>3000<br>3000<br>3000<br>3000<br>3000<br>3000<br>3000<br>3000<br>3000<br>3000<br>3000<br>3000<br>3000<br>3000<br>3000<br>3000<br>3000<br>3000<br>3000<br>3000<br>3000<br>3000<br>3000<br>3000<br>3000<br>3000<br>3000<br>3000<br>3000<br>3000<br>3000<br>3000<br>3000<br>3000<br>3000<br>3000<br>3000<br>3000<br>3000<br>3000<br>3000<br>3000<br>3000<br>3000<br>3000<br>3000<br>3000<br>3000<br>3000<br>3000<br>3000<br>3000<br>3000<br>3000<br>3000<br>3000<br>3000<br>3000<br>3000<br>3000<br>3000<br>3000<br>3000<br>3000<br>3000<br>3000<br>3000<br>3000<br>3000<br>3000<br>3000<br>3000<br>3000<br>3000<br>3000<br>3000<br>3000<br>3000<br>3000<br>3000<br>3000<br>3000<br>3000<br>3000<br>3000<br>3000<br>3000<br>3000<br>3000<br>3000<br>3000<br>3000<br>3000<br>3000<br>3000<br>3000<br>3000<br>3000<br>3000<br>3000<br>3000<br>3000<br>3000<br>3000<br>3000<br>3000<br>3000<br>3000<br>3000<br>3000<br>3000<br>3000<br>3000<br>3000<br>3000<br>3000<br>3000<br>3000<br>3000<br>3000<br>3000<br>3000<br>3000<br>3000<br>3000<br>3000<br>3000<br>3000<br>3000<br>3000<br>3000<br>3000<br>3000<br>3000<br>3000<br>3000<br>3000<br>3000<br>3000<br>3000<br>3000<br>3000<br>3000<br>3000<br>3000<br>3000<br>3000<br>3000<br>3000<br>3000<br>3000<br>3000<br>3000<br>3000<br>3000<br>3000<br>3000<br>3000<br>3000<br>3000<br>3000<br>3000<br>3000<br>3000<br>3000<br>3000<br>3000<br>3000<br>3000<br>3000<br>3000<br>3000<br>3000<br>3000<br>3000<br>3000<br>3000<br>3000<br>3000<br>3000<br>3000<br>3000<br>3000<br>3000<br>3000<br>3000<br>3000<br>3000<br>3000<br>3000<br>3000<br>3000<br>3000<br>3000<br>3000<br>3000<br>3000<br>3000<br>3000<br>3000<br>3000<br>3000<br>3000<br>3000<br>3000<br>3000<br>3000<br>3000<br>3000<br>3000<br>3000<br>3000<br>3000<br>3000<br>3000<br>3000<br>3000<br>3000<br>3000<br>3000<br>3000<br>3000<br>3000<br>3000<br>3000<br>3000<br>3000<br>3000<br>3000<br>3000<br>3000<br>3000<br>3000<br>3000<br>3000<br>3000<br>3000<br>3000<br>3000<br>3000<br>3000<br>3000<br>3000<br>3000<br>3000<br>3000<br>3000<br>3000<br>3000<br>3000<br>3000<br>3000<br>3000<br>3000<br>3000<br>3000<br>3000<br>3000<br>3000<br>3000<br>3000<br>3000<br>3000<br>3000<br>3000<br>3000<br>3000<br>3000<br>3000<br>3000<br>3000<br>3000<br>3000<br>3000<br>3000<br>3000<br>30000<br>3000<br>3000<br>3000<br>30000<br>30000<br>30 | 8%<br>9%<br>2%                                                                                                                                                                                                                                                                                                                                                                                                                                                                                                                                                                                                                                                                                                                                                                                                                                                                                                                                                                                                                                                                                                                                                                                                                                                                                                                                                                                                                                                                                                                                                                                                                                                                                                                                                                                                                                                                                                                                                                                                                                                                                                                                                                                                                                                                                                                                                                                                                                                                                                                                                                                                                                                                                                                                                        | 3.000.00<br>3.000.00<br>3.000<br>3.000<br>3.000<br>3.000<br>3.000<br>3.000<br>3.000<br>3.000<br>3.000<br>3.000<br>3.000<br>3.000<br>3.000<br>3.000<br>3.000<br>3.000<br>3.000<br>3.000<br>3.000<br>3.000<br>3.000<br>3.000<br>3.000<br>3.000<br>3.000<br>3.000<br>3.000<br>3.000<br>3.000<br>3.000<br>3.000<br>3.000<br>3.000<br>3.000<br>3.000<br>3.000<br>3.000<br>3.000<br>3.000<br>3.000<br>3.000<br>3.000<br>3.000<br>3.000<br>3.000<br>3.000<br>3.000<br>3.000<br>3.000<br>3.000<br>3.000<br>3.000<br>3.000<br>3.000<br>3.000<br>3.000<br>3.000<br>3.000<br>3.000<br>3.000<br>3.000<br>3.000<br>3.000<br>3.000<br>3.000<br>3.000<br>3.000<br>3.000<br>3.000<br>3.000<br>3.000<br>3.000<br>3.000<br>3.000<br>3.000<br>3.000<br>3.000<br>3.000<br>3.000<br>3.000<br>3.000<br>3.000<br>3.000<br>3.000<br>3.000<br>3.000<br>3.000<br>3.000<br>3.000<br>3.000<br>3.000<br>3.000<br>3.000<br>3.000<br>3.000<br>3.000<br>3.000<br>3.000<br>3.000<br>3.000<br>3.000<br>3.000<br>3.000<br>3.000<br>3.000<br>3.000<br>3.000<br>3.000<br>3.000<br>3.000<br>3.000<br>3.000<br>3.000<br>3.000<br>3.000<br>3.000<br>3.000<br>3.000<br>3.000<br>3.000<br>3.000<br>3.000<br>3.000<br>3.000<br>3.000<br>3.000<br>3.000<br>3.000<br>3.000<br>3.000<br>3.000<br>3.000<br>3.000<br>3.000<br>3.000<br>3.000<br>3.000<br>3.000<br>3.000<br>3.000<br>3.000<br>3.000<br>3.000<br>3.000<br>3.000<br>3.000<br>3.000<br>3.000<br>3.000<br>3.000<br>3.000<br>3.000<br>3.000<br>3.000<br>3.000<br>3.000<br>3.000<br>3.000<br>3.000<br>3.000<br>3.000<br>3.000<br>3.000<br>3.000<br>3.000<br>3.000<br>3.000<br>3.000<br>3.000<br>3.000<br>3.000<br>3.000<br>3.000<br>3.000<br>3.000<br>3.000<br>3.000<br>3.000<br>3.000<br>3.000<br>3.000<br>3.000<br>3.000<br>3.000<br>3.000<br>3.000<br>3.0000<br>3.0000<br>3.0000<br>3.0000<br>3.0000<br>3.0000<br>3.0000<br>3.0000<br>3.0000<br>3.0000<br>3.0000<br>3.0000<br>3.0000<br>3.0000<br>3.0000<br>3.0000<br>3.0000<br>3.0000<br>3.0000<br>3.0000<br>3.0000<br>3.0000<br>3.0000<br>3.0000<br>3.0000<br>3.0000<br>3.0000<br>3.0000<br>3.0000<br>3.0000<br>3.0000<br>3.0000<br>3.0000<br>3.0000<br>3.0000<br>3.0000<br>3.0000<br>3.0000<br>3.0000<br>3.0000<br>3.0000<br>3.0000<br>3.0000<br>3.0000<br>3.0000<br>3.0000<br>3.0000<br>3.0000<br>3.0000<br>3.0000<br>3.0000<br>3.0000<br>3.0000<br>3.0000<br>3.0000<br>3.0000<br>3.0000<br>3.0000<br>3.0000<br>3.0000<br>3.0000<br>3.0000<br>3.0000<br>3.0000<br>3.0000<br>3.0000<br>3.0000<br>3.0000<br>3.0000<br>3.0000<br>3.0000<br>3.0000<br>3.0000<br>3.0000<br>3.0000<br>3.0000<br>3.0000<br>3.0000<br>3.0000<br>3.0000<br>3.00000<br>3.00000<br>3.0000<br>3.00000<br>3.00000<br>3.00000000<br>3.0000000000                                                                                                                                               | Roofino Resair Quote 1 (£9.366 +VAT) to be borne by WH.     Resonal     Village Green £2.250 excenditure to 2023/24      Full £20.000 to be reassed for 23/24 and 24/25     E6.000 expenditure to 2023/24     Agar details instruction     Resonal to 23/24      SWatts £420 to pay      Adual Includes Pre-Peyment of £307                                                                                                                                                                                                                                                                                                                                                                                                                                                                                                                                                                                                                                                                                                                                                                                                                                                                                                                                                                                                                                                                                                                                                                                                                                                                                                                                                                                                                                                                                                                                                                                                                                                                                                                                                                                                                                                                                                                                                                                                                                                                                                                                                                                                                                                                                                                            | 0.0<br>-140.0<br>-140.0<br>-140.0<br>-0.0<br>-248.8<br>-240.0<br>-248.8<br>-240.0<br>-2000.0<br>-1982.4<br>-2000.0<br>-604.4<br>-338.2<br>-2000.0<br>-604.4<br>-3982.4<br>-2000.0<br>-557.4<br>-557.4<br>-5580.0<br>-5580.0<br>-5580.0<br>-5580.0<br>-5580.0<br>-5580.0<br>-5580.0<br>-5580.0<br>-5580.0<br>-5580.0<br>-5580.0<br>-5580.0<br>-5580.0<br>-5580.0<br>-5580.0<br>-5580.0<br>-5580.0<br>-5580.0<br>-5580.0<br>-5580.0<br>-5580.0<br>-5580.0<br>-5580.0<br>-5580.0<br>-5580.0<br>-5580.0<br>-5580.0<br>-5580.0<br>-5580.0<br>-5580.0<br>-5580.0<br>-5580.0<br>-5580.0<br>-5580.0<br>-5580.0<br>-5580.0<br>-5580.0<br>-5580.0<br>-5580.0<br>-5580.0<br>-5580.0<br>-5580.0<br>-5580.0<br>-5580.0<br>-5580.0<br>-5580.0<br>-5580.0<br>-5580.0<br>-5580.0<br>-5580.0<br>-5580.0<br>-5580.0<br>-5580.0<br>-5580.0<br>-5580.0<br>-5580.0<br>-5580.0<br>-5580.0<br>-5580.0<br>-5580.0<br>-5580.0<br>-5580.0<br>-5580.0<br>-5580.0<br>-5580.0<br>-5580.0<br>-5580.0<br>-5580.0<br>-5580.0<br>-5580.0<br>-5580.0<br>-5580.0<br>-5580.0<br>-5580.0<br>-5580.0<br>-5580.0<br>-5580.0<br>-5580.0<br>-5580.0<br>-5580.0<br>-5580.0<br>-5580.0<br>-5580.0<br>-5580.0<br>-5580.0<br>-5580.0<br>-5580.0<br>-5580.0<br>-5580.0<br>-5580.0<br>-5580.0<br>-5580.0<br>-5580.0<br>-5580.0<br>-5580.0<br>-5580.0<br>-5580.0<br>-5580.0<br>-5580.0<br>-5580.0<br>-5580.0<br>-5580.0<br>-5580.0<br>-5580.0<br>-5580.0<br>-5580.0<br>-5580.0<br>-5580.0<br>-5580.0<br>-5580.0<br>-5580.0<br>-5580.0<br>-5580.0<br>-5580.0<br>-5580.0<br>-5580.0<br>-5580.0<br>-5580.0<br>-5580.0<br>-5580.0<br>-5580.0<br>-5580.0<br>-5580.0<br>-5580.0<br>-5580.0<br>-5580.0<br>-5580.0<br>-5580.0<br>-5580.0<br>-5580.0<br>-5580.0<br>-5580.0<br>-5580.0<br>-5580.0<br>-5580.0<br>-5580.0<br>-5580.0<br>-5580.0<br>-5580.0<br>-5580.0<br>-5580.0<br>-5580.0<br>-5580.0<br>-5580.0<br>-5580.0<br>-5580.0<br>-5580.0<br>-5580.0<br>-5580.0<br>-5580.0<br>-5580.0<br>-5580.0<br>-5580.0<br>-5580.0<br>-5580.0<br>-5580.0<br>-5580.0<br>-5580.0<br>-5580.0<br>-5580.0<br>-5580.0<br>-5580.0<br>-5580.0<br>-5580.0<br>-5580.0<br>-5580.0<br>-5580.0<br>-5580.0<br>-5580.0<br>-5580.0<br>-5580.0<br>-5580.0<br>-5580.0<br>-5580.0<br>-5580.0<br>-5580.0<br>-5580.0<br>-5580.0<br>-5580.0<br>-5580.0<br>-5580.0<br>-5580.0<br>-5580.0<br>-5580.0<br>-5580.0<br>-5580.0<br>-5580.0<br>-5580.0<br>-5580.0<br>-5580.0<br>-5580.0<br>-5580.0<br>-5580.0<br>-5580.0<br>-5580.0<br>-5580.0<br>-5580.0<br>-5580.0<br>-5580.0<br>-5580.0<br>-5580.0<br>-5580.0<br>-5580.0<br>-5580.0<br>-5580.0<br>-5580.0<br>-5580.0<br>-5580.0<br>-5580.0<br>-5580.0<br>-5580.0<br>-5580.0<br>-5580.0<br>-5580.0<br>-5580.0<br>-5580.0<br>-5580.0<br>-5580.0<br>-5580.0<br>-5580.0<br>-5580.0<br>-5580.0<br>-5580.0<br>-5580.0<br>-5580.0<br>-5580.0<br>-5580.0<br>-5580.0<br>-5580.0<br>-5580.0<br>-5580.0<br>-5580.0<br>-5580.0<br>-5580.0<br>-5580.0<br>-5580.0<br>-5580.0<br>-5580.0<br>-                                                                                                                                                                                                                                                 |                                                                                                                                                                                                                                                                                                                                                                                                                                                                                                                                                                                                                                                                                                                                                                                                                                                                                                                                                                                                                                                                                                                                                                                                                                                                                                                                                                                                                                                                                                                                                                                                                                                                                                                                                                                                                                                                                                                                                                                                                                                                                                                                                                                                                                                                                                                                                                                                                                                                                                                                                                                                                                                                                                                                                                                                                                                                                                                                                                                                                                                  |
| Instruct                                                                                                                                                                                                                                                                                                                                                                                                                                                                                                                                                                                                                                                                                                                                                                                                                                                                                                                                                                                                                                                                                                                                                                                                                                                                                                                                                                                                                                                                                                                                                                                                                                                                                                                                                                                                                                                                                                                                                                                                                                                                                                                                                                                                                                                                                                                                                                                                                                                                                                                                                                                                                                                                                                                                                                                                                                                                                                                                                                                                                                                                                                                                                                                                                                                                                                                                                                                                                                                                                                                                                                                                                                                                                                                                                                                                                                                                                                                                                                                                                                                                                                                                                                                                                                                                                                                                                                                                                                                                                                                                                                                                                                                                                                                                                                                                                                                                                                                                                                                                                                                                                                                                                                                                                                                                                                                                                                                                                                                                                                                                                                                                                                                                                                                                                                                                                                                                                                                                                                                                                                                                                                                                                                                                                                                                                                                                                                                                                                                                                                                                                                                                                                                                                                                                                                                                                                                                                                                                                                                                                                                                                                                                                                                                                                                                                                                                                                                                                                                                                                                                                                                                                                                                                                                                                                                                                                                                                                                                                                                                                                                                                                                                                                                                                                                                                                                                                                                                                                                                                                                                                                                                                                                                                                                                                                                                                                                                                                                                                                                                                                                                                                                                                                                                                                                                                                                                                                                                                                                                                                                                                                                                                                                                                                                                                                                                                                                                                                                                                                                                                                                                                                                                                                                                                                                                                                                                                                                                                                                                                                                                                                                                                                                                                                                                                                                                                                                                                                                                                                                                                                                                                                                                                                                                                                                                                                                                                                                                                                                                                                                                                                                                                                                                                                                                                                                                                                                                                                                                                                                                                                                                                                                                                                                                                                                                                                                                                                                                                                                                                                                                                                                                                                                                                                                                                                                                                                                                                                                                                                                                                                                                                                                                                                                                                                                                                                                                                                                                                                                                                                                                                                                                                                                                                                                                                                                                                                                                                                                                                                                                                                                                                                                                                                                                                                                                                                                                                                                                                                                                                                                                                                                                                                                                                                                                                                                                                                                                                                                                                                                                                                                                                                                                                                                                                                                                                                                                                                                                                                                                                                                                                                                                                                                                                                                                                                                                                                                                                                                                                                                                                                                                                                                                                                                                                                                                                                                                                                                                                                                                                                                                                                                                                                                                                                                                                                                                                                                                                                                                                                                                                                                                                                                                                 | North         1000         1000         1000         1000         1000         1000         1000         1000         1000         1000         1000         1000         1000         1000         1000         1000         1000         1000         1000         1000         1000         1000         1000         1000         1000         1000         1000         1000         1000         1000         1000         1000         1000         1000         1000         1000         1000         1000         1000         1000         1000         1000         1000         1000         1000         1000         1000         1000         1000         1000         1000         1000         1000         1000         1000         1000         1000         1000         1000         1000         1000         1000         1000         1000         1000         1000         1000         1000         1000         1000         1000         1000         1000         1000         1000         1000         1000         1000         1000         1000         1000         1000         1000         1000         1000         10000         10000         10000         10000         100000         100000                                                                                                                                                                                                                                                                                                                                                                                                                                                                                                                                                                                                                                                                                                                                                                                                                                                                                                                                                                                                                                                                                                                                                                                                                                                                                                                                                                                                                                                                                                                                                                                                                                                                                                                                                                                                                                                                                                                                                                                                                                                                                                                                                                                                                                                                                                                                                                                                                                                                                                                                                                                                                                                                                                                                                                                                                                                                                                                                                                                                                                                                                                                                                                                                                                                                                                                                                                                                                                                                                                                                                                                                                                                                                                                                                                                                                                                                                                                                                                                                                                                                                                                                                                                                                                                                                                                                                                                                                                                                                                                                                                                                                                                                                                                                                                                                                                                                                                                                                                                                                                                                                                                                                                                                                                                                                                                                                                                                                                                                                                                                                                                                                                                                                                                                                                                                                                                                                                                                                                                                                                                                                                                                                                                                                                                                                                                                                                                                                                                                                                                                                                                                                                                                                                                                                                                                                                                                                                                                                                                                                                                                                                                                                                                                                                                                                                                                                                                                                                                                                                                                                                                                                                                                                                                                                                                                                                                                                                                                                                                                                                                                                                                                                                                                                                                                                                                                                                                                                                                                                                                                                                                                                                                                                                                                                                                                                                                                                                                                                                                                                                                                                                                                                                                                                                                                                                                                                                                                                                                                                                                                                                                                                                                                                                                                                                                                                                                                                                                                                                                                                                                                                                                                                                                                                                                                                                                                                                                                                                                                                                                                                                                                                                                                                                                                                                                                                                                                                                                                                                                                                                                                                                                                                                                                                                                                                                                                                                                                                                                                                                                                                                                                                                                                                                                                                                                                                                                                                                                                                                                                                                                                                                                                                                                                                                                                                                                                                                                                                                                                                                                                                                                                                                                                                                                                                                                                                                                                                                                                                                                                                                                                                                                                                                                                                                                                                                                                                                                                                                                                                                                                                                                                                                                                                                                                                                                                                                                                                                                                                                                                                                                                                                                                                                                                                                                                                                                                                                                                                                                                                                                                                                                                                                                                                                                                                                                                                                                                                                                                                                                                                                                                                                                                                                                                                                                                                                                                                                                                                                                                                                                                                                                                                                                                                                                                                                          | 4302<br>4303<br>4304<br>4306<br>4306<br>4306<br>4308<br>4309<br>4310<br>4312<br>41123<br>4314<br>41123<br>4314<br>4701<br>4106<br>4317<br>4318<br>4316<br>4317<br>4318                                                                                                                                                                                                                                                                                                                                                                                                                                                                                                                                                                                                                                                                                                                                                                                                                                                                                                                                                                                                                                                                                                                                                                                                                                                                                                                                                                                                                                                                                                                                                                                                                                                                                                                                                                                                                                                                                                                                 | VILLAGE MANTENANCE<br>Grans Cuttins<br>Class Lottins<br>Class Lottins                                                                                                                                                                                                                 | 63<br>64<br>65<br>66<br>67<br>70<br>71<br>72<br>73<br>74<br>75<br>76<br>77<br>77<br>78<br>80<br>81<br>81<br>83<br>84<br>86<br>87<br>88<br>88<br>84<br>91                                                                                                                                                                                                                                                                                                                                                                                                                                                                                                                                                                                                                                                                                                                                                                                                                                                                                                                                                                                                                                                                                                                                                                                                                                                                                                                                                                                                                                                                                                                                                                                                                                                                                                                                                                                | 07                                                                                                                         | 3 000.00<br>1 00.00<br>1 220.00<br>1 500.00<br>3 000.00<br>3 000.00<br>2 420.00<br>1 000.00<br>2 2 000.00<br>2 2 000.00<br>2 2 000.00<br>2 2 000.00<br>2 2 000.00<br>3 3 527.75<br>3 300.00<br>3 3 527.50<br>1 10 280.00<br>1 000.00<br>1 000.00                                                                                                          | 2.867.00<br>3.800.00<br>3.800.00<br>3.800.00<br>3.800.00<br>3.800.00<br>3.869.00<br>3.869.00<br>3.869.00<br>3.869.00<br>3.869.00<br>3.869.00<br>3.869.00<br>3.869.00<br>3.869.00<br>3.869.00<br>3.869.00<br>3.869.00<br>3.869.00<br>3.869.00<br>3.869.00<br>3.869.00<br>3.869.00<br>3.869.00<br>3.869.00<br>3.869.00<br>3.869.00<br>3.869.00<br>3.869.00<br>3.869.00<br>3.869.00<br>3.869.00<br>3.869.00<br>3.869.00<br>3.869.00<br>3.869.00<br>3.869.00<br>3.869.00<br>3.869.00<br>3.869.00<br>3.869.00<br>3.869.00<br>3.869.00<br>3.869.00<br>3.869.00<br>3.869.00<br>3.869.00<br>3.869.00<br>3.869.00<br>3.869.00<br>3.869.00<br>3.869.00<br>3.869.00<br>3.869.00<br>3.869.00<br>3.869.00<br>3.869.00<br>3.869.00<br>3.869.00<br>3.869.00<br>3.869.00<br>3.869.00<br>3.869.00<br>3.869.00<br>3.869.00<br>3.869.00<br>3.869.00<br>3.869.00<br>3.869.00<br>3.869.00<br>3.869.00<br>3.869.00<br>3.869.00<br>3.869.00<br>3.869.00<br>3.869.00<br>3.869.00<br>3.869.00<br>3.869.00<br>3.869.00<br>3.869.00<br>3.869.00<br>3.869.00<br>3.869.00<br>3.869.00<br>3.869.00<br>3.869.00<br>3.869.00<br>3.869.00<br>3.869.00<br>3.869.00<br>3.869.00<br>3.869.00<br>3.869.00<br>3.869.00<br>3.869.00<br>3.869.00<br>3.869.00<br>3.869.00<br>3.869.00<br>3.869.00<br>3.869.00<br>3.869.00<br>3.869.00<br>3.869.00<br>3.869.00<br>3.869.00<br>3.869.00<br>3.869.00<br>3.869.00<br>3.869.00<br>3.869.00<br>3.869.00<br>3.869.00<br>3.869.00<br>3.869.00<br>3.869.00<br>3.869.00<br>3.869.00<br>3.869.00<br>3.869.00<br>3.869.00<br>3.869.00<br>3.869.00<br>3.869.00<br>3.869.00<br>3.869.00<br>3.869.00<br>3.869.00<br>3.869.00<br>3.869.00<br>3.869.00<br>3.869.00<br>3.869.00<br>3.869.00<br>3.869.00<br>3.869.00<br>3.869.00<br>3.869.00<br>3.869.00<br>3.869.00<br>3.869.00<br>3.869.00<br>3.869.00<br>3.869.00<br>3.869.00<br>3.869.00<br>3.869.00<br>3.869.00<br>3.869.00<br>3.869.00<br>3.869.00<br>3.869.00<br>3.869.00<br>3.869.00<br>3.869.00<br>3.869.00<br>3.869.00<br>3.869.00<br>3.869.00<br>3.869.00<br>3.869.00<br>3.869.00<br>3.869.00<br>3.869.00<br>3.869.00<br>3.869.00<br>3.869.00<br>3.869.00<br>3.869.00<br>3.869.00<br>3.869.00<br>3.869.00<br>3.869.00<br>3.869.00<br>3.869.00<br>3.869.00<br>3.869.00<br>3.869.00<br>3.869.00<br>3.869.00<br>3.869.00<br>3.869.00<br>3.869.00<br>3.869.00<br>3.869.00<br>3.869.00<br>3.869.00<br>3.869.00<br>3.869.00<br>3.869.00<br>3.869.00<br>3.869.00<br>3.869.00<br>3.869.00<br>3.869.00<br>3.869.00<br>3.869.00<br>3.869.00<br>3.869.00<br>3.869.00<br>3.869.00<br>3.869.00<br>3.869.00<br>3.869.                                                                                                                                                                                                                                                                           | 8%<br>9%<br>2%                                                                                                                                                                                                                                                                                                                                                                                                                                                                                                                                                                                                                                                                                                                                                                                                                                                                                                                                                                                                                                                                                                                                                                                                                                                                                                                                                                                                                                                                                                                                                                                                                                                                                                                                                                                                                                                                                                                                                                                                                                                                                                                                                                                                                                                                                                                                                                                                                                                                                                                                                                                                                                                                                                                                                        | 3,000,00,<br>3,81,000,00,<br>1,82,000,<br>3,80,000,<br>3,80,000,<br>3,855,000,<br>3,855,000,<br>3,855,000,<br>3,855,000,<br>3,855,000,<br>3,855,000,<br>3,855,000,<br>3,855,000,<br>3,855,000,<br>3,855,000,<br>3,855,000,<br>3,855,000,<br>3,855,000,<br>3,855,000,<br>3,855,000,<br>3,855,000,<br>3,855,000,<br>3,855,000,<br>3,855,000,<br>3,855,000,<br>3,855,000,<br>3,855,000,<br>3,855,000,<br>3,855,000,<br>3,855,000,<br>3,855,000,<br>3,855,000,<br>3,855,000,<br>3,855,000,<br>3,855,000,<br>3,855,000,<br>3,855,000,<br>3,855,000,<br>3,855,000,<br>3,855,000,<br>3,855,000,<br>3,855,000,<br>3,855,000,<br>3,855,000,<br>3,855,000,<br>3,855,000,<br>3,855,000,<br>3,855,000,<br>3,855,000,<br>3,855,000,<br>3,855,000,<br>3,855,000,<br>3,855,000,<br>3,855,000,<br>3,855,000,<br>3,855,000,<br>3,855,000,<br>3,855,000,<br>3,855,000,<br>3,855,000,<br>3,855,000,<br>3,855,000,<br>3,855,000,<br>3,855,000,<br>3,855,000,<br>3,855,000,<br>3,855,000,<br>3,855,000,<br>3,855,000,<br>3,855,000,<br>3,855,000,<br>3,855,000,<br>3,855,000,<br>3,855,000,<br>3,855,000,<br>3,855,000,<br>3,855,000,<br>3,855,000,<br>3,855,000,<br>3,855,000,<br>3,855,000,<br>3,855,000,<br>3,855,000,<br>3,855,000,<br>3,855,000,<br>3,855,000,<br>3,855,000,<br>3,855,000,<br>3,855,000,<br>3,855,000,<br>3,855,000,<br>3,855,000,<br>3,855,000,<br>3,855,000,<br>3,855,000,<br>3,855,000,<br>3,855,000,<br>3,855,000,<br>3,855,000,<br>3,855,000,<br>3,855,000,<br>3,855,000,<br>3,855,000,<br>3,855,000,<br>3,855,000,<br>3,855,000,<br>3,855,000,<br>3,855,000,<br>3,855,000,<br>3,855,000,<br>3,855,000,<br>3,855,000,<br>3,855,000,<br>3,855,000,<br>3,855,000,<br>3,855,000,<br>3,855,000,<br>3,855,000,<br>3,855,000,<br>3,855,000,<br>3,855,000,<br>3,855,000,<br>3,855,000,<br>3,855,000,<br>3,855,000,<br>3,855,000,<br>3,855,000,<br>3,855,000,<br>3,855,000,000,000,000,000,000,000,000,000                                                                                                                                                                                                                                                                                                                                                                                                                                                                                                                                                                                                                                                                                                                                                                                                                                                                                                                          | Roofino Resair Quote 1 (£9.366 +VAT) to be borne by WH.     Resonal     Village Green £2.250 excenditure to 2023/24      Full £20.000 to be reassed for 23/24 and 24/25     E6.000 expenditure to 2023/24     Agar details instruction     Resonal to 23/24      SWatts £420 to pay      Adual Includes Pre-Peyment of £307                                                                                                                                                                                                                                                                                                                                                                                                                                                                                                                                                                                                                                                                                                                                                                                                                                                                                                                                                                                                                                                                                                                                                                                                                                                                                                                                                                                                                                                                                                                                                                                                                                                                                                                                                                                                                                                                                                                                                                                                                                                                                                                                                                                                                                                                                                                            | 0.0<br>-140.0<br>-140.0<br>-140.0<br>-0.0<br>-248.8<br>-240.0<br>-248.8<br>-240.0<br>-2000.0<br>-1982.4<br>-2000.0<br>-604.4<br>-338.2<br>-2000.0<br>-604.4<br>-3982.4<br>-2000.0<br>-557.4<br>-557.4<br>-5580.0<br>-5580.0<br>-5580.0<br>-5580.0<br>-5580.0<br>-5580.0<br>-5580.0<br>-5580.0<br>-5580.0<br>-5580.0<br>-5580.0<br>-5580.0<br>-5580.0<br>-5580.0<br>-5580.0<br>-5580.0<br>-5580.0<br>-5580.0<br>-5580.0<br>-5580.0<br>-5580.0<br>-5580.0<br>-5580.0<br>-5580.0<br>-5580.0<br>-5580.0<br>-5580.0<br>-5580.0<br>-5580.0<br>-5580.0<br>-5580.0<br>-5580.0<br>-5580.0<br>-5580.0<br>-5580.0<br>-5580.0<br>-5580.0<br>-5580.0<br>-5580.0<br>-5580.0<br>-5580.0<br>-5580.0<br>-5580.0<br>-5580.0<br>-5580.0<br>-5580.0<br>-5580.0<br>-5580.0<br>-5580.0<br>-5580.0<br>-5580.0<br>-5580.0<br>-5580.0<br>-5580.0<br>-5580.0<br>-5580.0<br>-5580.0<br>-5580.0<br>-5580.0<br>-5580.0<br>-5580.0<br>-5580.0<br>-5580.0<br>-5580.0<br>-5580.0<br>-5580.0<br>-5580.0<br>-5580.0<br>-5580.0<br>-5580.0<br>-5580.0<br>-5580.0<br>-5580.0<br>-5580.0<br>-5580.0<br>-5580.0<br>-5580.0<br>-5580.0<br>-5580.0<br>-5580.0<br>-5580.0<br>-5580.0<br>-5580.0<br>-5580.0<br>-5580.0<br>-5580.0<br>-5580.0<br>-5580.0<br>-5580.0<br>-5580.0<br>-5580.0<br>-5580.0<br>-5580.0<br>-5580.0<br>-5580.0<br>-5580.0<br>-5580.0<br>-5580.0<br>-5580.0<br>-5580.0<br>-5580.0<br>-5580.0<br>-5580.0<br>-5580.0<br>-5580.0<br>-5580.0<br>-5580.0<br>-5580.0<br>-5580.0<br>-5580.0<br>-5580.0<br>-5580.0<br>-5580.0<br>-5580.0<br>-5580.0<br>-5580.0<br>-5580.0<br>-5580.0<br>-5580.0<br>-5580.0<br>-5580.0<br>-5580.0<br>-5580.0<br>-5580.0<br>-5580.0<br>-5580.0<br>-5580.0<br>-5580.0<br>-5580.0<br>-5580.0<br>-5580.0<br>-5580.0<br>-5580.0<br>-5580.0<br>-5580.0<br>-5580.0<br>-5580.0<br>-5580.0<br>-5580.0<br>-5580.0<br>-5580.0<br>-5580.0<br>-5580.0<br>-5580.0<br>-5580.0<br>-5580.0<br>-5580.0<br>-5580.0<br>-5580.0<br>-5580.0<br>-5580.0<br>-5580.0<br>-5580.0<br>-5580.0<br>-5580.0<br>-5580.0<br>-5580.0<br>-5580.0<br>-5580.0<br>-5580.0<br>-5580.0<br>-5580.0<br>-5580.0<br>-5580.0<br>-5580.0<br>-5580.0<br>-5580.0<br>-5580.0<br>-5580.0<br>-5580.0<br>-5580.0<br>-5580.0<br>-5580.0<br>-5580.0<br>-5580.0<br>-5580.0<br>-5580.0<br>-5580.0<br>-5580.0<br>-5580.0<br>-5580.0<br>-5580.0<br>-5580.0<br>-5580.0<br>-5580.0<br>-5580.0<br>-5580.0<br>-5580.0<br>-5580.0<br>-5580.0<br>-5580.0<br>-5580.0<br>-5580.0<br>-5580.0<br>-5580.0<br>-5580.0<br>-5580.0<br>-5580.0<br>-5580.0<br>-5580.0<br>-5580.0<br>-5580.0<br>-5580.0<br>-5580.0<br>-5580.0<br>-5580.0<br>-5580.0<br>-5580.0<br>-5580.0<br>-5580.0<br>-5580.0<br>-5580.0<br>-5580.0<br>-5580.0<br>-5580.0<br>-5580.0<br>-5580.0<br>-5580.0<br>-5580.0<br>-5580.0<br>-5580.0<br>-5580.0<br>-5580.0<br>-5580.0<br>-5580.0<br>-5580.0<br>-5580.0<br>-5580.0<br>-5580.0<br>-5580.0<br>-5580.0<br>-5580.0<br>-5580.0<br>-5580.0<br>-5580.0<br>-5580.0<br>-5580.0<br>-5580.0<br>-                                                                                                                                                                                                                                                 |                                                                                                                                                                                                                                                                                                                                                                                                                                                                                                                                                                                                                                                                                                                                                                                                                                                                                                                                                                                                                                                                                                                                                                                                                                                                                                                                                                                                                                                                                                                                                                                                                                                                                                                                                                                                                                                                                                                                                                                                                                                                                                                                                                                                                                                                                                                                                                                                                                                                                                                                                                                                                                                                                                                                                                                                                                                                                                                                                                                                                                                  |
| 1000         Insurance Cains         101         0.00         0.00         0.00         0.00           1001         Insurance Cains         101         0.00         0.00         0.00         0.00         0.00         0.00         0.00         0.00         0.00         0.00         0.00         0.00         0.00         0.00         0.00         0.00         0.00         0.00         0.00         0.00         0.00         0.00         0.00         0.00         0.00         0.00         0.00         0.00         0.00         0.00         0.00         0.00         0.00         0.00         0.00         0.00         0.00         0.00         0.00         0.00         0.00         0.00         0.00         0.00         0.00         0.00         0.00         0.00         0.00         0.00         0.00         0.00         0.00         0.00         0.00         0.00         0.00         0.00         0.00         0.00         0.00         0.00         0.00         0.00         0.00         0.00         0.00         0.00         0.00         0.00         0.00         0.00         0.00         0.00         0.00         0.00         0.00         0.00         0.00         0.00         0.00                                                                                                                                                                                                                                                                                                                                                                                                                                                                                                                                                                                                                                                                                                                                                                                                                                                                                                                                                                                                                                                                                                                                                                                                                                                                                                                                                                                                                                                                                                                                                                                                                                                                                                                                                                                                                                                                                                                                                                                                                                                                                                                                                                                                                                                                                                                                                                                                                                                                                                                                                                                                                                                                                                                                                                                                                                                                                                                                                                                                                                                                                                                                                                                                                                                                                                                                                                                                                                                                                                                                                                                                                                                                                                                                                                                                                                                                                                                                                                                                                                                                                                                                                                                                                                                                                                                                                                                                                                                                                                                                                                                                                                                                                                                                                                                                                                                                                                                                                                                                                                                                                                                                                                                                                                                                                                                                                                                                                                                                                                                                                                                                                                                                                                                                                                                                                                                                                                                                                                                                                                                                                                                                                                                                                                                                                                                                                                                                                                                                                                                                                                                                                                                                                                                                                                                                                                                                                                                                                                                                                                                                                                                                                                                                                                                                                                                                                                                                                                                                                                                                                                                                                                                                                                                                                                                                                                                                                                                                                                                                                                                                                                                                                                                                                                                                                                                                                                                                                                                                                                                                                                                                                                                                                                                                                                                                                                                                                                                                                                                                                                                                                                                                                                                                                                                                                                                                                                                                                                                                                                                                                                                                                                                                                                                                                                                                                                                                                                                                                                                                                                                                                                                                                                                                                                                                                                                                                                                                                                                                                                                                                                                                                                                                                                                                                                                                                                                                                                                                                                                                                                                                                                                                                                                                                                                                                                                                                                                                                                                                                                                                                                                                                                                                                                                                                                                                                                                                                                                                                                                                                                                                                                                                                                                                                                                                                                                                                                                                                                                                                                                                                                                                                                                                                                                                                                                                                                                                                                                                                                                                                                                                                                                                                                                                                                                                                                                                                                                                                                                                                                                                                                                                                                                                                                                                                                                                                                                                                                                                                                                                                                                                                                                                                                                                                                                                                                                                                                                                                                                                                                                                                                                                                                                                                                                                                                                                                                                                                                                                                                                                                                                                                                                                                                                                                                                                                                                                                                                                                                                                                                                                                                                                                                                                                                                                                                                                                                                                                                                                                                                                                                                                                                                                                                                                                                                                                                                                                                                                                                                                                                                                                                                                                                                                                                                                                                                                                                                                                                                                                                                                                                                                                                                                                                                                                                                                          | 1000         Immuno Calma         101         0.000         0.000         0.000         0.000         0.000         0.000         0.000         0.000         0.000         0.000         0.000         0.000         0.000         0.000         0.000         0.000         0.000         0.000         0.000         0.000         0.000         0.000         0.000         0.000         0.000         0.000         0.000         0.000         0.000         0.000         0.000         0.000         0.000         0.000         0.000         0.000         0.000         0.000         0.000         0.000         0.000         0.000         0.000         0.000         0.000         0.000         0.000         0.000         0.000         0.000         0.000         0.000         0.000         0.000         0.000         0.000         0.000         0.000         0.000         0.000         0.000         0.000         0.000         0.000         0.000         0.000         0.000         0.000         0.000         0.000         0.000         0.000         0.000         0.000         0.000         0.000         0.000         0.000         0.000         0.000         0.000         0.000         0.000         0.000         0.000                                                                                                                                                                                                                                                                                                                                                                                                                                                                                                                                                                                                                                                                                                                                                                                                                                                                                                                                                                                                                                                                                                                                                                                                                                                                                                                                                                                                                                                                                                                                                                                                                                                                                                                                                                                                                                                                                                                                                                                                                                                                                                                                                                                                                                                                                                                                                                                                                                                                                                                                                                                                                                                                                                                                                                                                                                                                                                                                                                                                                                                                                                                                                                                                                                                                                                                                                                                                                                                                                                                                                                                                                                                                                                                                                                                                                                                                                                                                                                                                                                                                                                                                                                                                                                                                                                                                                                                                                                                                                                                                                                                                                                                                                                                                                                                                                                                                                                                                                                                                                                                                                                                                                                                                                                                                                                                                                                                                                                                                                                                                                                                                                                                                                                                                                                                                                                                                                                                                                                                                                                                                                                                                                                                                                                                                                                                                                                                                                                                                                                                                                                                                                                                                                                                                                                                                                                                                                                                                                                                                                                                                                                                                                                                                                                                                                                                                                                                                                                                                                                                                                                                                                                                                                                                                                                                                                                                                                                                                                                                                                                                                                                                                                                                                                                                                                                                                                                                                                                                                                                                                                                                                                                                                                                                                                                                                                                                                                                                                                                                                                                                                                                                                                                                                                                                                                                                                                                                                                                                                                                                                                                                                                                                                                                                                                                                                                                                                                                                                                                                                                                                                                                                                                                                                                                                                                                                                                                                                                                                                                                                                                                                                                                                                                                                                                                                                                                                                                                                                                                                                                                                                                                                                                                                                                                                                                                                                                                                                                                                                                                                                                                                                                                                                                                                                                                                                                                                                                                                                                                                                                                                                                                                                                                                                                                                                                                                                                                                                                                                                                                                                                                                                                                                                                                                                                                                                                                                                                                                                                                                                                                                                                                                                                                                                                                                                                                                                                                                                                                                                                                                                                                                                                                                                                                                                                                                                                                                                                                                                                                                                                                                                                                                                                                                                                                                                                                                                                                                                                                                                                                                                                                                                                                                                                                                                                                                                                                                                                                                                                                                                                                                                                                                                                                                                                                                                                                                                                                                                                                                                                                                                                                                                                                                                                                                                           | 4302<br>4303<br>4304<br>4304<br>4305<br>4305<br>4305<br>4305<br>4305                                                                                                                                                                                                                                                                                                                                                                                                                                                                                                                                                                                                                                                                                                                                                                                                                                                                                                                                                                                                                                                                                                                                                                                                                                                                                                                                                                                                                                                                                                                                                                                                                                                                                                                                                                                                                                                                                                                                                                                                                                   | VILLAGE MANTENANCE Grans Cuttins Grans Cuttins Linner din Ernehetin Linner din Ernehetin Carase Cuttin Consurbried Materianance and Cleaning Consurbried Materianance and Cleaning Consurbried Materianance RossPa Plate Area Inspection Writerion Hall - Leonenia & Matterianance Writerion Hall - Leonenia & Materianance Writerian Hall - Leonenia & Materianance Writerian Hall - Leonenia & Materianance Reach Redecement and Materianance Reach Redecement and Materianance Product's Hallon Cost & Materianance Reach Redecement and Materianance Product's Hallon Cost & Materianance Product's Hallon Cost & Materianance Product's Hallon Cost & Materianance Product's Hallon Reach Reference Plantning Cost Hallon Product's Hallon Research and Materianance Product's Hallon Research Leonent Plantning Consultancy Pationics CostNational Administration TOTAL EXPENDITURE                                                                                                                                                                                                                                                                                                                                                                                                                                                                                                                                                                                                                                                                                                                                                                                                                                                                                                                                                                                                                                                                                                                                                                                                                                     | 63<br>64<br>65<br>66<br>70<br>71<br>73<br>73<br>74<br>75<br>76<br>77<br>77<br>78<br>80<br>81<br>82<br>83<br>84<br>87<br>88<br>88<br>87<br>89<br>91<br>93                                                                                                                                                                                                                                                                                                                                                                                                                                                                                                                                                                                                                                                                                                                                                                                                                                                                                                                                                                                                                                                                                                                                                                                                                                                                                                                                                                                                                                                                                                                                                                                                                                                                                                                                                                                | 07                                                                                                                         | 3 000.00<br>1 00.00<br>1 220.00<br>1 500.00<br>3 000.00<br>3 000.00<br>1 800.00<br>1 800.00<br>1 800.00<br>1 800.00<br>1 800.00<br>2 2800.00<br>2 2800.00<br>2 2800.00<br>3 3 523.72<br>0 0.00<br>3 3 523.72<br>0 0.00<br>1 00.00<br>1 0 000<br>1                                                          | 2.387.00<br>3.10.00<br>2.20.00<br>3.680.00<br>3.685.00<br>7.22.00<br>3.465.00<br>2.241.00<br>4.274.00<br>0.241.00<br>2.241.00<br>2.243.00<br>0.243.00<br>0.243.00<br>0.243.00<br>0.243.00<br>0.243.00<br>0.243.00<br>0.243.00<br>0.243.00<br>0.243.00<br>0.243.00<br>0.243.00<br>0.243.00<br>0.243.00<br>0.243.00<br>0.243.00<br>0.243.00<br>0.243.00<br>0.243.00<br>0.243.00<br>0.243.00<br>0.243.00<br>0.243.00<br>0.243.00<br>0.243.00<br>0.243.00<br>0.243.00<br>0.243.00<br>0.243.00<br>0.243.00<br>0.243.00<br>0.243.00<br>0.243.00<br>0.243.00<br>0.243.00<br>0.243.00<br>0.243.00<br>0.243.00<br>0.243.00<br>0.243.00<br>0.243.00<br>0.243.00<br>0.243.00<br>0.243.00<br>0.243.00<br>0.243.00<br>0.243.00<br>0.243.00<br>0.243.00<br>0.243.00<br>0.243.00<br>0.243.00<br>0.243.00<br>0.243.00<br>0.243.00<br>0.243.00<br>0.243.00<br>0.243.00<br>0.243.00<br>0.243.00<br>0.243.00<br>0.243.00<br>0.243.00<br>0.243.00<br>0.243.00<br>0.243.00<br>0.243.00<br>0.243.00<br>0.243.00<br>0.243.00<br>0.243.00<br>0.243.00<br>0.243.00<br>0.243.00<br>0.245.00<br>0.245.00<br>0.245.00<br>0.245.00<br>0.245.00<br>0.245.00<br>0.245.00<br>0.245.00<br>0.245.00<br>0.245.00<br>0.245.00<br>0.245.00<br>0.245.00<br>0.245.00<br>0.245.00<br>0.245.00<br>0.245.00<br>0.245.00<br>0.245.00<br>0.245.00<br>0.245.00<br>0.245.00<br>0.245.00<br>0.245.00<br>0.245.00<br>0.245.00<br>0.245.00<br>0.245.00<br>0.245.00<br>0.245.00<br>0.245.00<br>0.245.00<br>0.245.00<br>0.245.00<br>0.245.00<br>0.245.00<br>0.245.00<br>0.245.00<br>0.245.00<br>0.245.00<br>0.245.00<br>0.245.00<br>0.245.00<br>0.245.00<br>0.245.00<br>0.245.00<br>0.245.00<br>0.245.00<br>0.245.00<br>0.245.00<br>0.245.00<br>0.245.00<br>0.245.00<br>0.245.00<br>0.245.00<br>0.245.00<br>0.245.00<br>0.245.00<br>0.245.00<br>0.245.00<br>0.245.00<br>0.245.00<br>0.245.00<br>0.245.00<br>0.245.00<br>0.245.00<br>0.245.00<br>0.245.00<br>0.245.00<br>0.245.00<br>0.245.00<br>0.245.00<br>0.245.00<br>0.245.00<br>0.245.00<br>0.245.00<br>0.245.00<br>0.245.00<br>0.245.00<br>0.245.00<br>0.245.00<br>0.245.00<br>0.245.00<br>0.245.00<br>0.245.00<br>0.245.00<br>0.245.00<br>0.245.00<br>0.245.00<br>0.245.00<br>0.245.00<br>0.245.00<br>0.245.00<br>0.245.00<br>0.245.00<br>0.245.00<br>0.245.00<br>0.245.00<br>0.245.00<br>0.245.00<br>0.245.00<br>0.245.00<br>0.245.00<br>0.245.00<br>0.245.00<br>0.245.00<br>0.245.00<br>0.245.00<br>0.245.00<br>0.245.00<br>0.245.00<br>0.245.00<br>0.245.00<br>0.245.00<br>0.245.00<br>0.245.00<br>0.245.00<br>0.245.00<br>0.245.00<br>0.245.00                                                                                                                                                                                                                                                                            | 8%<br>9%<br>2%                                                                                                                                                                                                                                                                                                                                                                                                                                                                                                                                                                                                                                                                                                                                                                                                                                                                                                                                                                                                                                                                                                                                                                                                                                                                                                                                                                                                                                                                                                                                                                                                                                                                                                                                                                                                                                                                                                                                                                                                                                                                                                                                                                                                                                                                                                                                                                                                                                                                                                                                                                                                                                                                                                                                                        | 3.000.00<br>3.000.00<br>3.2000<br>3.2000<br>3.000<br>3.000<br>3.000<br>3.000<br>3.000<br>3.000<br>3.000<br>3.000<br>3.000<br>3.000<br>3.000<br>3.000<br>3.000<br>3.000<br>3.000<br>3.000<br>3.000<br>3.000<br>3.000<br>3.000<br>3.000<br>3.000<br>3.000<br>3.000<br>3.000<br>3.000<br>3.000<br>3.000<br>3.000<br>3.000<br>3.000<br>3.000<br>3.000<br>3.000<br>3.000<br>3.000<br>3.000<br>3.000<br>3.000<br>3.000<br>3.000<br>3.000<br>3.000<br>3.000<br>3.000<br>3.000<br>3.000<br>3.000<br>3.000<br>3.000<br>3.000<br>3.000<br>3.000<br>3.000<br>3.000<br>3.000<br>3.000<br>3.000<br>3.000<br>3.000<br>3.000<br>3.000<br>3.000<br>3.000<br>3.000<br>3.000<br>3.000<br>3.000<br>3.000<br>3.000<br>3.000<br>3.000<br>3.000<br>3.000<br>3.000<br>3.000<br>3.000<br>3.000<br>3.000<br>3.000<br>3.000<br>3.000<br>3.000<br>3.000<br>3.000<br>3.000<br>3.000<br>3.000<br>3.000<br>3.000<br>3.000<br>3.000<br>3.000<br>3.000<br>3.000<br>3.000<br>3.000<br>3.000<br>3.000<br>3.000<br>3.000<br>3.000<br>3.000<br>3.000<br>3.000<br>3.000<br>3.000<br>3.000<br>3.000<br>3.000<br>3.000<br>3.000<br>3.000<br>3.000<br>3.000<br>3.000<br>3.000<br>3.000<br>3.000<br>3.000<br>3.000<br>3.000<br>3.000<br>3.000<br>3.000<br>3.000<br>3.000<br>3.000<br>3.000<br>3.000<br>3.000<br>3.000<br>3.000<br>3.000<br>3.000<br>3.000<br>3.000<br>3.000<br>3.000<br>3.000<br>3.000<br>3.000<br>3.000<br>3.000<br>3.000<br>3.000<br>3.000<br>3.000<br>3.000<br>3.000<br>3.000<br>3.000<br>3.000<br>3.000<br>3.000<br>3.000<br>3.000<br>3.000<br>3.000<br>3.000<br>3.000<br>3.000<br>3.000<br>3.000<br>3.000<br>3.000<br>3.000<br>3.000<br>3.000<br>3.000<br>3.000<br>3.000<br>3.000<br>3.000<br>3.000<br>3.000<br>3.000<br>3.000<br>3.000<br>3.000<br>3.000<br>3.000<br>3.000<br>3.000<br>3.000<br>3.000<br>3.000<br>3.000<br>3.000<br>3.000<br>3.000<br>3.000<br>3.000<br>3.000<br>3.000<br>3.000<br>3.000<br>3.000<br>3.000<br>3.000<br>3.000<br>3.000<br>3.000<br>3.000<br>3.000<br>3.000<br>3.000<br>3.000<br>3.000<br>3.000<br>3.000<br>3.000<br>3.000<br>3.000<br>3.000<br>3.000<br>3.000<br>3.000<br>3.000<br>3.000<br>3.000<br>3.000<br>3.000<br>3.000<br>3.000<br>3.000<br>3.000<br>3.000<br>3.000<br>3.000<br>3.000<br>3.000<br>3.000<br>3.000<br>3.000<br>3.000<br>3.000<br>3.000<br>3.000<br>3.000<br>3.000<br>3.000<br>3.000<br>3.000<br>3.000<br>3.000<br>3.000<br>3.000<br>3.000<br>3.000<br>3.000<br>3.0000<br>3.0000<br>3.0000<br>3.0000<br>3.0000<br>3.0000<br>3.0000<br>3.0000<br>3.0000<br>3.0000<br>3.0000<br>3.0000<br>3.0000<br>3.0000<br>3.0000<br>3.0000<br>3.0000<br>3.0000<br>3.0000<br>3.0000<br>3.0000<br>3.0000<br>3.0000<br>3.00000<br>3.00000<br>3.00000<br>3.00000<br>3.00000<br>3.00000000<br>3.0000000000                                                                                                           | Roofino Resair Quote 1 (£9.366 +VAT) to be borne by WH.     Resonal     Village Green £2.250 excenditure to 2023/24      Full £20.000 to be reassed for 23/24 and 24/25     E6.000 expenditure to 2023/24     Agar details instruction     Resonal to 23/24      SWatts £420 to pay      Adual Includes Pre-Peyment of £307                                                                                                                                                                                                                                                                                                                                                                                                                                                                                                                                                                                                                                                                                                                                                                                                                                                                                                                                                                                                                                                                                                                                                                                                                                                                                                                                                                                                                                                                                                                                                                                                                                                                                                                                                                                                                                                                                                                                                                                                                                                                                                                                                                                                                                                                                                                            | 0.0<br>-140.0<br>0.0<br>-140.0<br>-0.0<br>-248.0<br>-248.0<br>-248.0<br>-248.0<br>-248.0<br>-248.0<br>-248.0<br>-248.0<br>-248.0<br>-248.0<br>-248.0<br>-248.0<br>-248.0<br>-248.0<br>-248.0<br>-248.0<br>-248.0<br>-248.0<br>-248.0<br>-248.0<br>-248.0<br>-248.0<br>-248.0<br>-248.0<br>-248.0<br>-248.0<br>-248.0<br>-248.0<br>-248.0<br>-248.0<br>-248.0<br>-248.0<br>-248.0<br>-248.0<br>-248.0<br>-248.0<br>-248.0<br>-248.0<br>-248.0<br>-248.0<br>-248.0<br>-248.0<br>-248.0<br>-248.0<br>-248.0<br>-248.0<br>-248.0<br>-248.0<br>-248.0<br>-248.0<br>-248.0<br>-248.0<br>-248.0<br>-248.0<br>-248.0<br>-248.0<br>-248.0<br>-248.0<br>-248.0<br>-248.0<br>-248.0<br>-248.0<br>-248.0<br>-248.0<br>-248.0<br>-248.0<br>-248.0<br>-248.0<br>-248.0<br>-248.0<br>-248.0<br>-256.0<br>-256.0<br>-256.0<br>-256.0<br>-256.0<br>-256.0<br>-256.0<br>-256.0<br>-256.0<br>-256.0<br>-256.0<br>-256.0<br>-256.0<br>-256.0<br>-256.0<br>-256.0<br>-256.0<br>-256.0<br>-256.0<br>-256.0<br>-256.0<br>-256.0<br>-256.0<br>-256.0<br>-256.0<br>-256.0<br>-256.0<br>-256.0<br>-256.0<br>-256.0<br>-256.0<br>-256.0<br>-256.0<br>-256.0<br>-256.0<br>-256.0<br>-256.0<br>-256.0<br>-256.0<br>-256.0<br>-256.0<br>-256.0<br>-256.0<br>-256.0<br>-256.0<br>-256.0<br>-256.0<br>-256.0<br>-256.0<br>-256.0<br>-256.0<br>-256.0<br>-256.0<br>-256.0<br>-256.0<br>-256.0<br>-256.0<br>-256.0<br>-256.0<br>-256.0<br>-256.0<br>-256.0<br>-256.0<br>-256.0<br>-256.0<br>-256.0<br>-256.0<br>-256.0<br>-256.0<br>-256.0<br>-256.0<br>-256.0<br>-256.0<br>-256.0<br>-256.0<br>-256.0<br>-256.0<br>-256.0<br>-256.0<br>-256.0<br>-256.0<br>-256.0<br>-256.0<br>-256.0<br>-256.0<br>-256.0<br>-256.0<br>-256.0<br>-256.0<br>-256.0<br>-256.0<br>-256.0<br>-256.0<br>-256.0<br>-256.0<br>-256.0<br>-256.0<br>-256.0<br>-256.0<br>-256.0<br>-256.0<br>-256.0<br>-256.0<br>-256.0<br>-256.0<br>-256.0<br>-256.0<br>-256.0<br>-256.0<br>-256.0<br>-256.0<br>-256.0<br>-256.0<br>-256.0<br>-256.0<br>-256.0<br>-256.0<br>-256.0<br>-256.0<br>-256.0<br>-256.0<br>-256.0<br>-256.0<br>-256.0<br>-256.0<br>-256.0<br>-256.0<br>-256.0<br>-256.0<br>-256.0<br>-256.0<br>-256.0<br>-256.0<br>-256.0<br>-256.0<br>-256.0<br>-256.0<br>-256.0<br>-256.0<br>-256.0<br>-256.0<br>-256.0<br>-256.0<br>-256.0<br>-256.0<br>-256.0<br>-256.0<br>-256.0<br>-256.0<br>-256.0<br>-256.0<br>-256.0<br>-256.0<br>-256.0<br>-256.0<br>-256.0<br>-256.0<br>-256.0<br>-256.0<br>-256.0<br>-256.0<br>-256.0<br>-256.0<br>-256.0<br>-256.0<br>-256.0<br>-256.0<br>-256.0<br>-256.0<br>-256.0<br>-256.0<br>-256.0<br>-256.0<br>-256.0<br>-256.0<br>-256.0<br>-256.0<br>-256.0<br>-256.0<br>-256.0<br>-256.0<br>-256.0<br>-256.0<br>-256.0<br>-256.0<br>-256.0<br>-256.0<br>-256.0<br>-256.0<br>-256.0<br>-256.0<br>-256.0<br>-256.0<br>-256.0<br>-256.0<br>-256.0<br>-256.0<br>-256.0<br>-256.0<br>-256.0<br>-256.0<br>-256.0<br>-256.0<br>-256.0<br>-256.0<br>-256.0<br>-256.0<br>-256.0<br>-256.0<br>-256.0<br>-256.0<br>-256.0<br>-256.0<br>-256.0<br>-256.0<br>-256.0<br>-256.0<br>-25                                                                                                                                        |                                                                                                                                                                                                                                                                                                                                                                                                                                                                                                                                                                                                                                                                                                                                                                                                                                                                                                                                                                                                                                                                                                                                                                                                                                                                                                                                                                                                                                                                                                                                                                                                                                                                                                                                                                                                                                                                                                                                                                                                                                                                                                                                                                                                                                                                                                                                                                                                                                                                                                                                                                                                                                                                                                                                                                                                                                                                                                                                                                                                                                                  |
| 1072         Newhood/Pin Grant         105         0.00         0.01         0.01           1078         New Home Source         107         0.00         0.01         0.01         0.01           1081         DLP amerits         106         0.00         0.00         0.01         0.01         0.01         0.01         0.01         0.01         0.01         0.01         0.01         0.01         0.01         0.01         0.01         0.01         0.01         0.01         0.01         0.01         0.01         0.01         0.01         0.01         0.01         0.01         0.01         0.01         0.01         0.01         0.01         0.01         0.01         0.01         0.01         0.01         0.01         0.01         0.01         0.01         0.01         0.01         0.01         0.01         0.01         0.01         0.01         0.01         0.01         0.01         0.01         0.01         0.01         0.01         0.01         0.01         0.01         0.01         0.01         0.01         0.01         0.01         0.01         0.01         0.01         0.01         0.01         0.01         0.01         0.01         0.01         0.01         0.01 <td< td=""><td>1078         New Home Brows         106         0.00         0.00         0.00           1081         Lex Home Brows         107         0.00         0.00         0.00         0.00           1081         Lex Home Brows         107         0.00         0.00         0.00         0.00         0.00         0.00         0.00         0.00         0.00         0.00         0.00         0.00         0.00         0.00         0.00         0.00         0.00         0.00         0.00         0.00         0.00         0.00         0.00         0.00         0.00         0.00         0.00         0.00         0.00         0.00         0.00         0.00         0.00         0.00         0.00         0.00         0.00         0.00         0.00         0.00         0.00         0.00         0.00         0.00         0.00         0.00         0.00         0.00         0.00         0.00         0.00         0.00         0.00         0.00         0.00         0.00         0.00         0.00         0.00         0.00         0.00         0.00         0.00         0.00         0.00         0.00         0.00         0.00         0.00         0.00         0.00         0.00         0.00</td><td>4302<br/>4303<br/>4304<br/>4304<br/>4305<br/>4305<br/>4305<br/>4305<br/>4305</td><td>VILLAGE MANTENANCE Grans Cuttins Grans Cuttins Linner din Ernehetin Linner din Ernehetin Carase Cuttin Consurbried Materianance and Cleaning Consurbried Materianance and Cleaning Consurbried Materianance RossPa Plate Area Inspection Writerion Hall - Leonenia &amp; Matterianance Writerion Hall - Leonenia &amp; Materianance Writerian Hall - Leonenia &amp; Materianance Writerian Hall - Leonenia &amp; Materianance Reach Redecement and Materianance Reach Redecement and Materianance Product's Hallon Cost &amp; Materianance Reach Redecement and Materianance Product's Hallon Cost &amp; Materianance Product's Hallon Cost &amp; Materianance Product's Hallon Cost &amp; Materianance Product's Hallon Reach Reference Plantning Cost Hallon Product's Hallon Research and Materianance Product's Hallon Research Leonent Plantning Consultancy Pationics CostNational Administration TOTAL EXPENDITURE</td><td>63<br/>64<br/>65<br/>66<br/>67<br/>73<br/>73<br/>74<br/>75<br/>76<br/>77<br/>73<br/>80<br/>83<br/>84<br/>83<br/>84<br/>88<br/>89<br/>91<br/>93</td><td>07</td><td>3 000.00<br/>1 00.00<br/>1 220.00<br/>1 500.00<br/>3 000.00<br/>3 000.00<br/>1 800.00<br/>1 800.00<br/>1 800.00<br/>1 800.00<br/>1 800.00<br/>2 2800.00<br/>2 2800.00<br/>2 2800.00<br/>3 3 523.72<br/>0 0.00<br/>3 3 523.72<br/>0 0.00<br/>1 00.00<br/>1 0 000<br/>1 0 000<br/>1</td><td>2.387.00<br/>3.10.00<br/>2.20.00<br/>3.680.00<br/>3.685.00<br/>7.22.00<br/>3.465.00<br/>2.241.00<br/>4.274.00<br/>0.241.00<br/>2.241.00<br/>2.243.00<br/>0.243.00<br/>0.243.00<br/>0.243.00<br/>0.243.00<br/>0.243.00<br/>0.243.00<br/>0.243.00<br/>0.243.00<br/>0.243.00<br/>0.243.00<br/>0.243.00<br/>0.243.00<br/>0.243.00<br/>0.243.00<br/>0.243.00<br/>0.243.00<br/>0.243.00<br/>0.243.00<br/>0.243.00<br/>0.243.00<br/>0.243.00<br/>0.243.00<br/>0.243.00<br/>0.243.00<br/>0.243.00<br/>0.243.00<br/>0.243.00<br/>0.243.00<br/>0.243.00<br/>0.243.00<br/>0.243.00<br/>0.243.00<br/>0.243.00<br/>0.243.00<br/>0.243.00<br/>0.243.00<br/>0.243.00<br/>0.243.00<br/>0.243.00<br/>0.243.00<br/>0.243.00<br/>0.243.00<br/>0.243.00<br/>0.243.00<br/>0.243.00<br/>0.243.00<br/>0.243.00<br/>0.243.00<br/>0.243.00<br/>0.243.00<br/>0.243.00<br/>0.243.00<br/>0.243.00<br/>0.243.00<br/>0.243.00<br/>0.243.00<br/>0.243.00<br/>0.243.00<br/>0.243.00<br/>0.243.00<br/>0.243.00<br/>0.243.00<br/>0.243.00<br/>0.243.00<br/>0.243.00<br/>0.243.00<br/>0.243.00<br/>0.243.00<br/>0.243.00<br/>0.243.00<br/>0.243.00<br/>0.243.00<br/>0.243.00<br/>0.245.00<br/>0.245.00<br/>0.245.00<br/>0.245.00<br/>0.245.00<br/>0.245.00<br/>0.245.00<br/>0.245.00<br/>0.245.00<br/>0.245.00<br/>0.245.00<br/>0.245.00<br/>0.245.00<br/>0.245.00<br/>0.245.00<br/>0.245.00<br/>0.245.00<br/>0.245.00<br/>0.245.00<br/>0.245.00<br/>0.245.00<br/>0.245.00<br/>0.245.00<br/>0.245.00<br/>0.245.00<br/>0.245.00<br/>0.245.00<br/>0.245.00<br/>0.245.00<br/>0.245.00<br/>0.245.00<br/>0.245.00<br/>0.245.00<br/>0.245.00<br/>0.245.00<br/>0.245.00<br/>0.245.00<br/>0.245.00<br/>0.245.00<br/>0.245.00<br/>0.245.00<br/>0.245.00<br/>0.245.00<br/>0.245.00<br/>0.245.00<br/>0.245.00<br/>0.245.00<br/>0.245.00<br/>0.245.00<br/>0.245.00<br/>0.245.00<br/>0.245.00<br/>0.245.00<br/>0.245.00<br/>0.245.00<br/>0.245.00<br/>0.245.00<br/>0.245.00<br/>0.245.00<br/>0.245.00<br/>0.245.00<br/>0.245.00<br/>0.245.00<br/>0.245.00<br/>0.245.00<br/>0.245.00<br/>0.245.00<br/>0.245.00<br/>0.245.00<br/>0.245.00<br/>0.245.00<br/>0.245.00<br/>0.245.00<br/>0.245.00<br/>0.245.00<br/>0.245.00<br/>0.245.00<br/>0.245.00<br/>0.245.00<br/>0.245.00<br/>0.245.00<br/>0.245.00<br/>0.245.00<br/>0.245.00<br/>0.245.00<br/>0.245.00<br/>0.245.00<br/>0.245.00<br/>0.245.00<br/>0.245.00<br/>0.245.00<br/>0.245.00<br/>0.245.00<br/>0.245.00<br/>0.245.00<br/>0.245.00<br/>0.245.00<br/>0.245.00<br/>0.245.00<br/>0.245.00<br/>0.245.00<br/>0.245.00<br/>0.245.00<br/>0.245.00<br/>0.245.00<br/>0.245.00<br/>0.245.00<br/>0.245.00<br/>0.245.00<br/>0.245.00<br/>0.245.00<br/>0.245.00<br/>0.245.00<br/>0.245.00<br/>0.245.00<br/>0.245.00<br/>0.245.00<br/>0.245.00<br/>0.245.00<br/>0.245.00</td><td>8%<br/>9%<br/>2%</td><td>3.000.00<br/>3.000.00<br/>3.2000<br/>3.2000<br/>3.000<br/>3.000<br/>3.000<br/>3.000<br/>3.000<br/>3.000<br/>3.000<br/>3.000<br/>3.000<br/>3.000<br/>3.000<br/>3.000<br/>3.000<br/>3.000<br/>3.000<br/>3.000<br/>3.000<br/>3.000<br/>3.000<br/>3.000<br/>3.000<br/>3.000<br/>3.000<br/>3.000<br/>3.000<br/>3.000<br/>3.000<br/>3.000<br/>3.000<br/>3.000<br/>3.000<br/>3.000<br/>3.000<br/>3.000<br/>3.000<br/>3.000<br/>3.000<br/>3.000<br/>3.000<br/>3.000<br/>3.000<br/>3.000<br/>3.000<br/>3.000<br/>3.000<br/>3.000<br/>3.000<br/>3.000<br/>3.000<br/>3.000<br/>3.000<br/>3.000<br/>3.000<br/>3.000<br/>3.000<br/>3.000<br/>3.000<br/>3.000<br/>3.000<br/>3.000<br/>3.000<br/>3.000<br/>3.000<br/>3.000<br/>3.000<br/>3.000<br/>3.000<br/>3.000<br/>3.000<br/>3.000<br/>3.000<br/>3.000<br/>3.000<br/>3.000<br/>3.000<br/>3.000<br/>3.000<br/>3.000<br/>3.000<br/>3.000<br/>3.000<br/>3.000<br/>3.000<br/>3.000<br/>3.000<br/>3.000<br/>3.000<br/>3.000<br/>3.000<br/>3.000<br/>3.000<br/>3.000<br/>3.000<br/>3.000<br/>3.000<br/>3.000<br/>3.000<br/>3.000<br/>3.000<br/>3.000<br/>3.000<br/>3.000<br/>3.000<br/>3.000<br/>3.000<br/>3.000<br/>3.000<br/>3.000<br/>3.000<br/>3.000<br/>3.000<br/>3.000<br/>3.000<br/>3.000<br/>3.000<br/>3.000<br/>3.000<br/>3.000<br/>3.000<br/>3.000<br/>3.000<br/>3.000<br/>3.000<br/>3.000<br/>3.000<br/>3.000<br/>3.000<br/>3.000<br/>3.000<br/>3.000<br/>3.000<br/>3.000<br/>3.000<br/>3.000<br/>3.000<br/>3.000<br/>3.000<br/>3.000<br/>3.000<br/>3.000<br/>3.000<br/>3.000<br/>3.000<br/>3.000<br/>3.000<br/>3.000<br/>3.000<br/>3.000<br/>3.000<br/>3.000<br/>3.000<br/>3.000<br/>3.000<br/>3.000<br/>3.000<br/>3.000<br/>3.000<br/>3.000<br/>3.000<br/>3.000<br/>3.000<br/>3.000<br/>3.000<br/>3.000<br/>3.000<br/>3.000<br/>3.000<br/>3.000<br/>3.000<br/>3.000<br/>3.000<br/>3.000<br/>3.000<br/>3.000<br/>3.000<br/>3.000<br/>3.000<br/>3.000<br/>3.000<br/>3.000<br/>3.000<br/>3.000<br/>3.000<br/>3.000<br/>3.000<br/>3.000<br/>3.000<br/>3.000<br/>3.000<br/>3.000<br/>3.000<br/>3.000<br/>3.000<br/>3.000<br/>3.000<br/>3.000<br/>3.000<br/>3.000<br/>3.000<br/>3.000<br/>3.000<br/>3.000<br/>3.000<br/>3.000<br/>3.000<br/>3.000<br/>3.000<br/>3.000<br/>3.000<br/>3.000<br/>3.000<br/>3.000<br/>3.000<br/>3.000<br/>3.000<br/>3.000<br/>3.000<br/>3.000<br/>3.000<br/>3.000<br/>3.000<br/>3.000<br/>3.000<br/>3.000<br/>3.000<br/>3.000<br/>3.000<br/>3.000<br/>3.000<br/>3.000<br/>3.000<br/>3.000<br/>3.000<br/>3.000<br/>3.000<br/>3.000<br/>3.000<br/>3.000<br/>3.000<br/>3.000<br/>3.000<br/>3.000<br/>3.000<br/>3.000<br/>3.000<br/>3.000<br/>3.000<br/>3.000<br/>3.000<br/>3.000<br/>3.000<br/>3.0000<br/>3.0000<br/>3.0000<br/>3.0000<br/>3.0000<br/>3.0000<br/>3.0000<br/>3.0000<br/>3.0000<br/>3.0000<br/>3.0000<br/>3.0000<br/>3.0000<br/>3.0000<br/>3.0000<br/>3.0000<br/>3.0000<br/>3.0000<br/>3.0000<br/>3.0000<br/>3.0000<br/>3.0000<br/>3.0000<br/>3.00000<br/>3.00000<br/>3.00000<br/>3.00000<br/>3.00000<br/>3.00000000<br/>3.0000000000</td><td>Roofino Resair Quote 1 (£9.366 +VAT) to be borne by WH.     Resonal     Village Green £2.250 excenditure to 2023/24      Full £20.000 to be reassed for 23/24 and 24/25     E6.000 expenditure to 2023/24     Agar details instruction     Resonal to 23/24      SWatts £420 to pay      Adual Includes Pre-Peyment of £307</td><td>0.0<br/>-140.0<br/>-140.0<br/>0.0<br/>-140.0<br/>-1.000.0<br/>-248.8<br/>-240.0<br/>-248.8<br/>-240.0<br/>-248.8<br/>-240.0<br/>-248.8<br/>-240.0<br/>-248.8<br/>-240.0<br/>-248.8<br/>-240.0<br/>-248.8<br/>-240.0<br/>-248.8<br/>-240.0<br/>-248.8<br/>-240.0<br/>-248.8<br/>-240.0<br/>-248.8<br/>-240.0<br/>-248.8<br/>-240.0<br/>-248.8<br/>-240.0<br/>-248.8<br/>-240.0<br/>-248.8<br/>-240.0<br/>-248.8<br/>-240.0<br/>-248.8<br/>-240.0<br/>-248.8<br/>-240.0<br/>-248.8<br/>-240.0<br/>-248.8<br/>-240.0<br/>-248.8<br/>-240.0<br/>-248.8<br/>-240.0<br/>-248.8<br/>-240.0<br/>-248.8<br/>-240.0<br/>-248.8<br/>-240.0<br/>-248.8<br/>-240.0<br/>-248.8<br/>-240.0<br/>-248.8<br/>-240.0<br/>-248.8<br/>-240.0<br/>-248.8<br/>-240.0<br/>-248.8<br/>-240.0<br/>-248.8<br/>-240.0<br/>-248.8<br/>-240.0<br/>-248.8<br/>-240.0<br/>-248.8<br/>-240.0<br/>-248.8<br/>-240.0<br/>-240.0<br/>-240.0<br/>-240.0<br/>-240.0<br/>-240.0<br/>-240.0<br/>-240.0<br/>-240.0<br/>-240.0<br/>-240.0<br/>-240.0<br/>-240.0<br/>-240.0<br/>-240.0<br/>-240.0<br/>-240.0<br/>-240.0<br/>-240.0<br/>-240.0<br/>-240.0<br/>-240.0<br/>-240.0<br/>-240.0<br/>-240.0<br/>-240.0<br/>-240.0<br/>-240.0<br/>-240.0<br/>-240.0<br/>-240.0<br/>-240.0<br/>-240.0<br/>-240.0<br/>-240.0<br/>-240.0<br/>-240.0<br/>-240.0<br/>-240.0<br/>-240.0<br/>-240.0<br/>-240.0<br/>-240.0<br/>-240.0<br/>-240.0<br/>-240.0<br/>-240.0<br/>-240.0<br/>-240.0<br/>-240.0<br/>-240.0<br/>-240.0<br/>-240.0<br/>-240.0<br/>-240.0<br/>-240.0<br/>-240.0<br/>-240.0<br/>-240.0<br/>-240.0<br/>-240.0<br/>-240.0<br/>-240.0<br/>-240.0<br/>-240.0<br/>-240.0<br/>-240.0<br/>-240.0<br/>-240.0<br/>-240.0<br/>-240.0<br/>-240.0<br/>-240.0<br/>-240.0<br/>-240.0<br/>-240.0<br/>-240.0<br/>-240.0<br/>-240.0<br/>-240.0<br/>-240.0<br/>-240.0<br/>-240.0<br/>-240.0<br/>-240.0<br/>-240.0<br/>-240.0<br/>-240.0<br/>-240.0<br/>-240.0<br/>-240.0<br/>-240.0<br/>-240.0<br/>-240.0<br/>-240.0<br/>-240.0<br/>-240.0<br/>-240.0<br/>-240.0<br/>-240.0<br/>-240.0<br/>-240.0<br/>-240.0<br/>-240.0<br/>-240.0<br/>-240.0<br/>-240.0<br/>-240.0<br/>-240.0<br/>-240.0<br/>-240.0<br/>-240.0<br/>-240.0<br/>-240.0<br/>-240.0<br/>-240.0<br/>-240.0<br/>-240.0<br/>-240.0<br/>-240.0<br/>-240.0<br/>-240.0<br/>-240.0<br/>-240.0<br/>-240.0<br/>-240.0<br/>-240.0<br/>-240.0<br/>-240.0<br/>-240.0<br/>-240.0<br/>-240.0<br/>-240.0<br/>-240.0<br/>-240.0<br/>-240.0<br/>-240.0<br/>-240.0<br/>-240.0<br/>-240.0<br/>-240.0<br/>-240.0<br/>-240.0<br/>-240.0<br/>-240.0<br/>-240.0<br/>-240.0<br/>-240.0<br/>-240.0<br/>-240.0<br/>-240.0<br/>-240.0<br/>-240.0<br/>-240.0<br/>-240.0<br/>-240.0<br/>-240.0<br/>-240.0<br/>-240.0<br/>-240.0<br/>-240.0<br/>-240.0<br/>-240.0<br/>-240.0<br/>-240.0<br/>-240.0<br/>-240.0<br/>-240.0<br/>-240.0<br/>-240.0<br/>-240.0<br/>-240.0<br/>-240.0<br/>-240.0<br/>-240.0<br/>-240.0<br/>-240.0<br/>-240.0<br/>-240.0<br/>-2</td></td<>                                                                                                                                                                                                                                                                                                                                                                                                                                                                                                                                                                                                                                                                                                                                                                                                                                                                                                                                                                                                                                                                                                                                                                                                                                                                                                                                                                                                                                                                                                                                                                                                                                                                                                                                                                                                                                                                                                                                                                                                                                                                                                                                                                                                                                                                                                                                                                                                                                                                                                                                                                                                                                                                                                                                                                                                                                                                                        | 1078         New Home Brows         106         0.00         0.00         0.00           1081         Lex Home Brows         107         0.00         0.00         0.00         0.00           1081         Lex Home Brows         107         0.00         0.00         0.00         0.00         0.00         0.00         0.00         0.00         0.00         0.00         0.00         0.00         0.00         0.00         0.00         0.00         0.00         0.00         0.00         0.00         0.00         0.00         0.00         0.00         0.00         0.00         0.00         0.00         0.00         0.00         0.00         0.00         0.00         0.00         0.00         0.00         0.00         0.00         0.00         0.00         0.00         0.00         0.00         0.00         0.00         0.00         0.00         0.00         0.00         0.00         0.00         0.00         0.00         0.00         0.00         0.00         0.00         0.00         0.00         0.00         0.00         0.00         0.00         0.00         0.00         0.00         0.00         0.00         0.00         0.00         0.00         0.00         0.00                                                                                                                                                                                                                                                                                                                                                                                                                                                                                                                                                                                                                                                                                                                                                                                                                                                                                                                                                                                                                                                                                                                                                                                                                                                                                                                                                                                                                                                                                                                                                                                                                                                                                                                                                                                                                                                                                                                                                                                                                                                                                                                                                                                                                                                                                                                                                                                                                                                                                                                                                                                                                                                                                                                                                                                                                                                                                                                                                                                                                                                                                                                                                                                                                                                                                                                                                                                                                                                                                                                                                                                                                                                                                                                                                                                                                                                                                                                                                                                                                                                                                                                                                                                                                                                                                                                                                                                                                                                                                                                                                                                                                                                                                                                                                                                                                                                                                                                                                                                                                                                                                                                                                                                                                                                                                                                                                                                                                                                                                                                                                                                                                                                                                                                                                                                                                                                                                                                                                                                                                                                                                                                                                                                                                                                                                                                                                                                                                                                                                                                                                                                                                                                                                                                                                                                                                                                                                                                                                                                                                                                                                                                                                                                                                                                                                                                                                                                                                                                                                                                                                                                                                                                                                                                                                                                                                                                                                                                                                                                                                                                                                                                                                                                                                                                                                                                                                                                                                                                                                                                                                                                                                                                                                                                                                                                                                                                                                                                                                                                                                                                                                                                                                                                                                                                                                                                                                                                                                                                                                                                                                                                                                                                                                                                                                                                                                                                                                                                                                                                                                                                                                                                                                                                                                                                                                                                                                                                                                                                                                                                                                                                                                                                                                                                                                                                                                                                                                                                                                                                                                                                                                                                                                                                                                                                                                                                                                                                                                                                                                                                                                                                                                                                                                                                                                                                                                                                                                                                                                                                                                                                                                                                                                                                                                                                                                                                                                                                                                                                                                                                                                                                                                                                                                                                                                                                                                                                                                                                                                                                                                                                                                                                                                                                                                                                                                                                                                                                                                                                                                                                                                                                                                                                                                                                                                                                                                                                                                                                                                                                                                                                                                                                                                                                                                                                                                                                                                                                                                                                                                                                                                                                                                                                                                                                                                                                                                                                                                                                                                                                                                                                                                                                                                                                                                                                                                                                                                                                                                                                                                                                                                                                                                                                                                                                                                                                           | 4302<br>4303<br>4304<br>4304<br>4305<br>4305<br>4305<br>4305<br>4305                                                                                                                                                                                                                                                                                                                                                                                                                                                                                                                                                                                                                                                                                                                                                                                                                                                                                                                                                                                                                                                                                                                                                                                                                                                                                                                                                                                                                                                                                                                                                                                                                                                                                                                                                                                                                                                                                                                                                                                                                                   | VILLAGE MANTENANCE Grans Cuttins Grans Cuttins Linner din Ernehetin Linner din Ernehetin Carase Cuttin Consurbried Materianance and Cleaning Consurbried Materianance and Cleaning Consurbried Materianance RossPa Plate Area Inspection Writerion Hall - Leonenia & Matterianance Writerion Hall - Leonenia & Materianance Writerian Hall - Leonenia & Materianance Writerian Hall - Leonenia & Materianance Reach Redecement and Materianance Reach Redecement and Materianance Product's Hallon Cost & Materianance Reach Redecement and Materianance Product's Hallon Cost & Materianance Product's Hallon Cost & Materianance Product's Hallon Cost & Materianance Product's Hallon Reach Reference Plantning Cost Hallon Product's Hallon Research and Materianance Product's Hallon Research Leonent Plantning Consultancy Pationics CostNational Administration TOTAL EXPENDITURE                                                                                                                                                                                                                                                                                                                                                                                                                                                                                                                                                                                                                                                                                                                                                                                                                                                                                                                                                                                                                                                                                                                                                                                                                                     | 63<br>64<br>65<br>66<br>67<br>73<br>73<br>74<br>75<br>76<br>77<br>73<br>80<br>83<br>84<br>83<br>84<br>88<br>89<br>91<br>93                                                                                                                                                                                                                                                                                                                                                                                                                                                                                                                                                                                                                                                                                                                                                                                                                                                                                                                                                                                                                                                                                                                                                                                                                                                                                                                                                                                                                                                                                                                                                                                                                                                                                                                                                                                                              | 07                                                                                                                         | 3 000.00<br>1 00.00<br>1 220.00<br>1 500.00<br>3 000.00<br>3 000.00<br>1 800.00<br>1 800.00<br>1 800.00<br>1 800.00<br>1 800.00<br>2 2800.00<br>2 2800.00<br>2 2800.00<br>3 3 523.72<br>0 0.00<br>3 3 523.72<br>0 0.00<br>1 00.00<br>1 0 000<br>1                                                          | 2.387.00<br>3.10.00<br>2.20.00<br>3.680.00<br>3.685.00<br>7.22.00<br>3.465.00<br>2.241.00<br>4.274.00<br>0.241.00<br>2.241.00<br>2.243.00<br>0.243.00<br>0.243.00<br>0.243.00<br>0.243.00<br>0.243.00<br>0.243.00<br>0.243.00<br>0.243.00<br>0.243.00<br>0.243.00<br>0.243.00<br>0.243.00<br>0.243.00<br>0.243.00<br>0.243.00<br>0.243.00<br>0.243.00<br>0.243.00<br>0.243.00<br>0.243.00<br>0.243.00<br>0.243.00<br>0.243.00<br>0.243.00<br>0.243.00<br>0.243.00<br>0.243.00<br>0.243.00<br>0.243.00<br>0.243.00<br>0.243.00<br>0.243.00<br>0.243.00<br>0.243.00<br>0.243.00<br>0.243.00<br>0.243.00<br>0.243.00<br>0.243.00<br>0.243.00<br>0.243.00<br>0.243.00<br>0.243.00<br>0.243.00<br>0.243.00<br>0.243.00<br>0.243.00<br>0.243.00<br>0.243.00<br>0.243.00<br>0.243.00<br>0.243.00<br>0.243.00<br>0.243.00<br>0.243.00<br>0.243.00<br>0.243.00<br>0.243.00<br>0.243.00<br>0.243.00<br>0.243.00<br>0.243.00<br>0.243.00<br>0.243.00<br>0.243.00<br>0.243.00<br>0.243.00<br>0.243.00<br>0.243.00<br>0.243.00<br>0.243.00<br>0.243.00<br>0.243.00<br>0.245.00<br>0.245.00<br>0.245.00<br>0.245.00<br>0.245.00<br>0.245.00<br>0.245.00<br>0.245.00<br>0.245.00<br>0.245.00<br>0.245.00<br>0.245.00<br>0.245.00<br>0.245.00<br>0.245.00<br>0.245.00<br>0.245.00<br>0.245.00<br>0.245.00<br>0.245.00<br>0.245.00<br>0.245.00<br>0.245.00<br>0.245.00<br>0.245.00<br>0.245.00<br>0.245.00<br>0.245.00<br>0.245.00<br>0.245.00<br>0.245.00<br>0.245.00<br>0.245.00<br>0.245.00<br>0.245.00<br>0.245.00<br>0.245.00<br>0.245.00<br>0.245.00<br>0.245.00<br>0.245.00<br>0.245.00<br>0.245.00<br>0.245.00<br>0.245.00<br>0.245.00<br>0.245.00<br>0.245.00<br>0.245.00<br>0.245.00<br>0.245.00<br>0.245.00<br>0.245.00<br>0.245.00<br>0.245.00<br>0.245.00<br>0.245.00<br>0.245.00<br>0.245.00<br>0.245.00<br>0.245.00<br>0.245.00<br>0.245.00<br>0.245.00<br>0.245.00<br>0.245.00<br>0.245.00<br>0.245.00<br>0.245.00<br>0.245.00<br>0.245.00<br>0.245.00<br>0.245.00<br>0.245.00<br>0.245.00<br>0.245.00<br>0.245.00<br>0.245.00<br>0.245.00<br>0.245.00<br>0.245.00<br>0.245.00<br>0.245.00<br>0.245.00<br>0.245.00<br>0.245.00<br>0.245.00<br>0.245.00<br>0.245.00<br>0.245.00<br>0.245.00<br>0.245.00<br>0.245.00<br>0.245.00<br>0.245.00<br>0.245.00<br>0.245.00<br>0.245.00<br>0.245.00<br>0.245.00<br>0.245.00<br>0.245.00<br>0.245.00<br>0.245.00<br>0.245.00<br>0.245.00<br>0.245.00<br>0.245.00<br>0.245.00<br>0.245.00<br>0.245.00<br>0.245.00<br>0.245.00<br>0.245.00<br>0.245.00<br>0.245.00<br>0.245.00<br>0.245.00<br>0.245.00<br>0.245.00                                                                                                                                                                                                                                                                            | 8%<br>9%<br>2%                                                                                                                                                                                                                                                                                                                                                                                                                                                                                                                                                                                                                                                                                                                                                                                                                                                                                                                                                                                                                                                                                                                                                                                                                                                                                                                                                                                                                                                                                                                                                                                                                                                                                                                                                                                                                                                                                                                                                                                                                                                                                                                                                                                                                                                                                                                                                                                                                                                                                                                                                                                                                                                                                                                                                        | 3.000.00<br>3.000.00<br>3.2000<br>3.2000<br>3.000<br>3.000<br>3.000<br>3.000<br>3.000<br>3.000<br>3.000<br>3.000<br>3.000<br>3.000<br>3.000<br>3.000<br>3.000<br>3.000<br>3.000<br>3.000<br>3.000<br>3.000<br>3.000<br>3.000<br>3.000<br>3.000<br>3.000<br>3.000<br>3.000<br>3.000<br>3.000<br>3.000<br>3.000<br>3.000<br>3.000<br>3.000<br>3.000<br>3.000<br>3.000<br>3.000<br>3.000<br>3.000<br>3.000<br>3.000<br>3.000<br>3.000<br>3.000<br>3.000<br>3.000<br>3.000<br>3.000<br>3.000<br>3.000<br>3.000<br>3.000<br>3.000<br>3.000<br>3.000<br>3.000<br>3.000<br>3.000<br>3.000<br>3.000<br>3.000<br>3.000<br>3.000<br>3.000<br>3.000<br>3.000<br>3.000<br>3.000<br>3.000<br>3.000<br>3.000<br>3.000<br>3.000<br>3.000<br>3.000<br>3.000<br>3.000<br>3.000<br>3.000<br>3.000<br>3.000<br>3.000<br>3.000<br>3.000<br>3.000<br>3.000<br>3.000<br>3.000<br>3.000<br>3.000<br>3.000<br>3.000<br>3.000<br>3.000<br>3.000<br>3.000<br>3.000<br>3.000<br>3.000<br>3.000<br>3.000<br>3.000<br>3.000<br>3.000<br>3.000<br>3.000<br>3.000<br>3.000<br>3.000<br>3.000<br>3.000<br>3.000<br>3.000<br>3.000<br>3.000<br>3.000<br>3.000<br>3.000<br>3.000<br>3.000<br>3.000<br>3.000<br>3.000<br>3.000<br>3.000<br>3.000<br>3.000<br>3.000<br>3.000<br>3.000<br>3.000<br>3.000<br>3.000<br>3.000<br>3.000<br>3.000<br>3.000<br>3.000<br>3.000<br>3.000<br>3.000<br>3.000<br>3.000<br>3.000<br>3.000<br>3.000<br>3.000<br>3.000<br>3.000<br>3.000<br>3.000<br>3.000<br>3.000<br>3.000<br>3.000<br>3.000<br>3.000<br>3.000<br>3.000<br>3.000<br>3.000<br>3.000<br>3.000<br>3.000<br>3.000<br>3.000<br>3.000<br>3.000<br>3.000<br>3.000<br>3.000<br>3.000<br>3.000<br>3.000<br>3.000<br>3.000<br>3.000<br>3.000<br>3.000<br>3.000<br>3.000<br>3.000<br>3.000<br>3.000<br>3.000<br>3.000<br>3.000<br>3.000<br>3.000<br>3.000<br>3.000<br>3.000<br>3.000<br>3.000<br>3.000<br>3.000<br>3.000<br>3.000<br>3.000<br>3.000<br>3.000<br>3.000<br>3.000<br>3.000<br>3.000<br>3.000<br>3.000<br>3.000<br>3.000<br>3.000<br>3.000<br>3.000<br>3.000<br>3.000<br>3.000<br>3.000<br>3.000<br>3.000<br>3.000<br>3.000<br>3.000<br>3.000<br>3.000<br>3.000<br>3.000<br>3.000<br>3.000<br>3.000<br>3.000<br>3.000<br>3.000<br>3.000<br>3.000<br>3.000<br>3.000<br>3.000<br>3.000<br>3.000<br>3.000<br>3.000<br>3.000<br>3.000<br>3.000<br>3.000<br>3.000<br>3.000<br>3.000<br>3.000<br>3.000<br>3.000<br>3.000<br>3.000<br>3.0000<br>3.0000<br>3.0000<br>3.0000<br>3.0000<br>3.0000<br>3.0000<br>3.0000<br>3.0000<br>3.0000<br>3.0000<br>3.0000<br>3.0000<br>3.0000<br>3.0000<br>3.0000<br>3.0000<br>3.0000<br>3.0000<br>3.0000<br>3.0000<br>3.0000<br>3.0000<br>3.00000<br>3.00000<br>3.00000<br>3.00000<br>3.00000<br>3.00000000<br>3.0000000000                                                                                                           | Roofino Resair Quote 1 (£9.366 +VAT) to be borne by WH.     Resonal     Village Green £2.250 excenditure to 2023/24      Full £20.000 to be reassed for 23/24 and 24/25     E6.000 expenditure to 2023/24     Agar details instruction     Resonal to 23/24      SWatts £420 to pay      Adual Includes Pre-Peyment of £307                                                                                                                                                                                                                                                                                                                                                                                                                                                                                                                                                                                                                                                                                                                                                                                                                                                                                                                                                                                                                                                                                                                                                                                                                                                                                                                                                                                                                                                                                                                                                                                                                                                                                                                                                                                                                                                                                                                                                                                                                                                                                                                                                                                                                                                                                                                            | 0.0<br>-140.0<br>-140.0<br>0.0<br>-140.0<br>-1.000.0<br>-248.8<br>-240.0<br>-248.8<br>-240.0<br>-248.8<br>-240.0<br>-248.8<br>-240.0<br>-248.8<br>-240.0<br>-248.8<br>-240.0<br>-248.8<br>-240.0<br>-248.8<br>-240.0<br>-248.8<br>-240.0<br>-248.8<br>-240.0<br>-248.8<br>-240.0<br>-248.8<br>-240.0<br>-248.8<br>-240.0<br>-248.8<br>-240.0<br>-248.8<br>-240.0<br>-248.8<br>-240.0<br>-248.8<br>-240.0<br>-248.8<br>-240.0<br>-248.8<br>-240.0<br>-248.8<br>-240.0<br>-248.8<br>-240.0<br>-248.8<br>-240.0<br>-248.8<br>-240.0<br>-248.8<br>-240.0<br>-248.8<br>-240.0<br>-248.8<br>-240.0<br>-248.8<br>-240.0<br>-248.8<br>-240.0<br>-248.8<br>-240.0<br>-248.8<br>-240.0<br>-248.8<br>-240.0<br>-248.8<br>-240.0<br>-248.8<br>-240.0<br>-248.8<br>-240.0<br>-248.8<br>-240.0<br>-248.8<br>-240.0<br>-240.0<br>-240.0<br>-240.0<br>-240.0<br>-240.0<br>-240.0<br>-240.0<br>-240.0<br>-240.0<br>-240.0<br>-240.0<br>-240.0<br>-240.0<br>-240.0<br>-240.0<br>-240.0<br>-240.0<br>-240.0<br>-240.0<br>-240.0<br>-240.0<br>-240.0<br>-240.0<br>-240.0<br>-240.0<br>-240.0<br>-240.0<br>-240.0<br>-240.0<br>-240.0<br>-240.0<br>-240.0<br>-240.0<br>-240.0<br>-240.0<br>-240.0<br>-240.0<br>-240.0<br>-240.0<br>-240.0<br>-240.0<br>-240.0<br>-240.0<br>-240.0<br>-240.0<br>-240.0<br>-240.0<br>-240.0<br>-240.0<br>-240.0<br>-240.0<br>-240.0<br>-240.0<br>-240.0<br>-240.0<br>-240.0<br>-240.0<br>-240.0<br>-240.0<br>-240.0<br>-240.0<br>-240.0<br>-240.0<br>-240.0<br>-240.0<br>-240.0<br>-240.0<br>-240.0<br>-240.0<br>-240.0<br>-240.0<br>-240.0<br>-240.0<br>-240.0<br>-240.0<br>-240.0<br>-240.0<br>-240.0<br>-240.0<br>-240.0<br>-240.0<br>-240.0<br>-240.0<br>-240.0<br>-240.0<br>-240.0<br>-240.0<br>-240.0<br>-240.0<br>-240.0<br>-240.0<br>-240.0<br>-240.0<br>-240.0<br>-240.0<br>-240.0<br>-240.0<br>-240.0<br>-240.0<br>-240.0<br>-240.0<br>-240.0<br>-240.0<br>-240.0<br>-240.0<br>-240.0<br>-240.0<br>-240.0<br>-240.0<br>-240.0<br>-240.0<br>-240.0<br>-240.0<br>-240.0<br>-240.0<br>-240.0<br>-240.0<br>-240.0<br>-240.0<br>-240.0<br>-240.0<br>-240.0<br>-240.0<br>-240.0<br>-240.0<br>-240.0<br>-240.0<br>-240.0<br>-240.0<br>-240.0<br>-240.0<br>-240.0<br>-240.0<br>-240.0<br>-240.0<br>-240.0<br>-240.0<br>-240.0<br>-240.0<br>-240.0<br>-240.0<br>-240.0<br>-240.0<br>-240.0<br>-240.0<br>-240.0<br>-240.0<br>-240.0<br>-240.0<br>-240.0<br>-240.0<br>-240.0<br>-240.0<br>-240.0<br>-240.0<br>-240.0<br>-240.0<br>-240.0<br>-240.0<br>-240.0<br>-240.0<br>-240.0<br>-240.0<br>-240.0<br>-240.0<br>-240.0<br>-240.0<br>-240.0<br>-240.0<br>-240.0<br>-240.0<br>-240.0<br>-240.0<br>-240.0<br>-240.0<br>-240.0<br>-240.0<br>-240.0<br>-2                                                                                                                                                                                                                                                                                                                                                                                                                                                                                                                       |                                                                                                                                                                                                                                                                                                                                                                                                                                                                                                                                                                                                                                                                                                                                                                                                                                                                                                                                                                                                                                                                                                                                                                                                                                                                                                                                                                                                                                                                                                                                                                                                                                                                                                                                                                                                                                                                                                                                                                                                                                                                                                                                                                                                                                                                                                                                                                                                                                                                                                                                                                                                                                                                                                                                                                                                                                                                                                                                                                                                                                                  |
| 1000         (0.1)         (0.0)         0.00         0.00         0.00         0.00         0.00         0.00         0.00         0.00         0.00         0.00         0.00         0.00         0.00         0.00         0.00         0.00         0.00         0.00         0.00         0.00         0.00         0.00         0.00         0.00         0.00         0.00         0.00         0.00         0.00         0.00         0.00         0.00         0.00         0.00         0.00         0.00         0.00         0.00         0.00         0.00         0.00         0.00         0.00         0.00         0.00         0.00         0.00         0.00         0.00         0.00         0.00         0.00         0.00         0.00         0.00         0.00         0.00         0.00         0.00         0.00         0.00         0.00         0.00         0.00         0.00         0.00         0.00         0.00         0.00         0.00         0.00         0.00         0.00         0.00         0.00         0.00         0.00         0.00         0.00         0.00         0.00         0.00         0.00         0.00         0.00         0.00         0.00         0.00         0.00         <                                                                                                                                                                                                                                                                                                                                                                                                                                                                                                                                                                                                                                                                                                                                                                                                                                                                                                                                                                                                                                                                                                                                                                                                                                                                                                                                                                                                                                                                                                                                                                                                                                                                                                                                                                                                                                                                                                                                                                                                                                                                                                                                                                                                                                                                                                                                                                                                                                                                                                                                                                                                                                                                                                                                                                                                                                                                                                                                                                                                                                                                                                                                                                                                                                                                                                                                                                                                                                                                                                                                                                                                                                                                                                                                                                                                                                                                                                                                                                                                                                                                                                                                                                                                                                                                                                                                                                                                                                                                                                                                                                                                                                                                                                                                                                                                                                                                                                                                                                                                                                                                                                                                                                                                                                                                                                                                                                                                                                                                                                                                                                                                                                                                                                                                                                                                                                                                                                                                                                                                                                                                                                                                                                                                                                                                                                                                                                                                                                                                                                                                                                                                                                                                                                                                                                                                                                                                                                                                                                                                                                                                                                                                                                                                                                                                                                                                                                                                                                                                                                                                                                                                                                                                                                                                                                                                                                                                                                                                                                                                                                                                                                                                                                                                                                                                                                                                                                                                                                                                                                                                                                                                                                                                                                                                                                                                                                                                                                                                                                                                                                                                                                                                                                                                                                                                                                                                                                                                                                                                                                                                                                                                                                                                                                                                                                                                                                                                                                                                                                                                                                                                                                                                                                                                                                                                                                                                                                                                                                                                                                                                                                                                                                                                                                                                                                                                                                                                                                                                                                                                                                                                                                                                                                                                                                                                                                                                                                                                                                                                                                                                                                                                                                                                                                                                                                                                                                                                                                                                                                                                                                                                                                                                                                                                                                                                                                                                                                                                                                                                                                                                                                                                                                                                                                                                                                                                                                                                                                                                                                                                                                                                                                                                                                                                                                                                                                                                                                                                                                                                                                                                                                                                                                                                                                                                                                                                                                                                                                                                                                                                                                                                                                                                                                                                                                                                                                                                                                                                                                                                                                                                                                                                                                                                                                                                                                                                                                                                                                                                                                                                                                                                                                                                                                                                                                                                                                                                                                                                                                                                                                                                                                                                                                                                                                                                                                                                                                                                                                                                                                                                                                                                                                                                                                                                                                                                                                                                                                                                                                                                                                                                                                                                                                                                                                                                                                                                                                                                                                                                                                                                                                                                                                                                                                                                                                                                       | 100         [L. Parnettis         100         0.00         0.00         0.00           101         [L. Parnettis         0.00         0.00         0.00         0.00         0.00           1010         [L. Parnettis         0.00         0.00         0.00         0.00         0.00         0.00         0.00         0.00         0.00         0.00         0.00         0.00         0.00         0.00         0.00         0.00         0.00         0.00         0.00         0.00         0.00         0.00         0.00         0.00         0.00         0.00         0.00         0.00         0.00         0.00         0.00         0.00         0.00         0.00         0.00         0.00         0.00         0.00         0.00         0.00         0.00         0.00         0.00         0.00         0.00         0.00         0.00         0.00         0.00         0.00         0.00         0.00         0.00         0.00         0.00         0.00         0.00         0.00         0.00         0.00         0.00         0.00         0.00         0.00         0.00         0.00         0.00         0.00         0.00         0.00         0.00         0.00         0.00         0.00         0.0                                                                                                                                                                                                                                                                                                                                                                                                                                                                                                                                                                                                                                                                                                                                                                                                                                                                                                                                                                                                                                                                                                                                                                                                                                                                                                                                                                                                                                                                                                                                                                                                                                                                                                                                                                                                                                                                                                                                                                                                                                                                                                                                                                                                                                                                                                                                                                                                                                                                                                                                                                                                                                                                                                                                                                                                                                                                                                                                                                                                                                                                                                                                                                                                                                                                                                                                                                                                                                                                                                                                                                                                                                                                                                                                                                                                                                                                                                                                                                                                                                                                                                                                                                                                                                                                                                                                                                                                                                                                                                                                                                                                                                                                                                                                                                                                                                                                                                                                                                                                                                                                                                                                                                                                                                                                                                                                                                                                                                                                                                                                                                                                                                                                                                                                                                                                                                                                                                                                                                                                                                                                                                                                                                                                                                                                                                                                                                                                                                                                                                                                                                                                                                                                                                                                                                                                                                                                                                                                                                                                                                                                                                                                                                                                                                                                                                                                                                                                                                                                                                                                                                                                                                                                                                                                                                                                                                                                                                                                                                                                                                                                                                                                                                                                                                                                                                                                                                                                                                                                                                                                                                                                                                                                                                                                                                                                                                                                                                                                                                                                                                                                                                                                                                                                                                                                                                                                                                                                                                                                                                                                                                                                                                                                                                                                                                                                                                                                                                                                                                                                                                                                                                                                                                                                                                                                                                                                                                                                                                                                                                                                                                                                                                                                                                                                                                                                                                                                                                                                                                                                                                                                                                                                                                                                                                                                                                                                                                                                                                                                                                                                                                                                                                                                                                                                                                                                                                                                                                                                                                                                                                                                                                                                                                                                                                                                                                                                                                                                                                                                                                                                                                                                                                                                                                                                                                                                                                                                                                                                                                                                                                                                                                                                                                                                                                                                                                                                                                                                                                                                                                                                                                                                                                                                                                                                                                                                                                                                                                                                                                                                                                                                                                                                                                                                                                                                                                                                                                                                                                                                                                                                                                                                                                                                                                                                                                                                                                                                                                                                                                                                                                                                                                                                                                                                                                                                                                                                                                                                                                                                                                                                                                                                                                                                                                                                                                                  | 4302<br>4303<br>4304<br>4305<br>4306<br>4306<br>4306<br>4307<br>4308<br>4307<br>4308<br>4307<br>4308<br>4309<br>4310<br>4312<br>412<br>412<br>412<br>412<br>412<br>412<br>412<br>412<br>412<br>4                                                                                                                                                                                                                                                                                                                                                                                                                                                                                                                                                                                                                                                                                                                                                                                                                                                                                                                                                                                                                                                                                                                                                                                                                                                                                                                                                                                                                                                                                                                                                                                                                                                                                                                                                                                                                                                                                                       | VIL LACE MANTENANCE  Sinsk Cutton  Grank Cutton  Terrers Court Mentenance and Clearing  Circultynder Matteriance  ResSPA Rev Area tracecton  ResSPA Rev Area tracecton  Wither S Harris A Marcina Mantenance  Nation Based Reveals & Mantenance  Nation Based Reveals & Mantenance  Wither S Enrevence Plant and Sinnae  Wither S Enrevence Plant and Plantenance  Wither S Enrevence Planta and Sintenance  Concentrate Development I Andreamenter  Concentrate Development Plantance Consultancy  Plantance Alevencement Plantance  Plantance Plantan Consultancy  Plantance Plantan Administration  TOTAL EXPENDITURE   PRECEPT                                                                                                                                                                                                                                                                                                                                                                                                                                                                                                                                                                                                                                                                                                                                                                                                                                                                                                                                                                                                                                                                                                  | 63<br>64<br>65<br>66<br>67<br>68<br>68<br>67<br>70<br>70<br>71<br>72<br>73<br>76<br>76<br>76<br>76<br>78<br>81<br>83<br>84<br>84<br>88<br>89<br>91<br>93                                                                                                                                                                                                                                                                                                                                                                                                                                                                                                                                                                                                                                                                                                                                                                                                                                                                                                                                                                                                                                                                                                                                                                                                                                                                                                                                                                                                                                                                                                                                                                                                                                                                                                                                                                                | 07                                                                                                                         | 3 000.00<br>1 00.00<br>1 220.00<br>1 220.00<br>1 300.00<br>3 300.00<br>1 220.00<br>1 800.00<br>1 800.00<br>1 800.00<br>1 800.00<br>1 800.00<br>1 2000.00<br>2 2000.00<br>2 300.00<br>1 0 2000.00<br>3 353.72<br>3 353.72<br>1 000.01<br>1 000.00<br>1                                                                                                     | 2.857.00<br>3.10.00<br>3.850.00<br>3.659.00<br>3.659.00<br>3.659.00<br>3.659.00<br>3.659.00<br>3.659.00<br>3.659.00<br>3.659.00<br>3.659.00<br>3.659.00<br>3.659.00<br>3.659.00<br>3.659.00<br>3.659.00<br>3.659.00<br>3.659.00<br>3.659.00<br>3.659.00<br>3.659.00<br>3.659.00<br>3.659.00<br>3.659.00<br>3.659.00<br>3.659.00<br>3.659.00<br>3.659.00<br>3.659.00<br>3.659.00<br>3.659.00<br>3.659.00<br>3.659.00<br>3.659.00<br>3.659.00<br>3.659.00<br>3.659.00<br>3.659.00<br>3.659.00<br>3.659.00<br>3.659.00<br>3.659.00<br>3.659.00<br>3.659.00<br>3.659.00<br>3.659.00<br>3.659.00<br>3.659.00<br>3.659.00<br>3.659.00<br>3.659.00<br>3.659.00<br>3.659.00<br>3.659.00<br>3.659.00<br>3.659.00<br>3.659.00<br>3.659.00<br>3.659.00<br>3.659.00<br>3.659.00<br>3.659.00<br>3.659.00<br>3.659.00<br>3.659.00<br>3.659.00<br>3.659.00<br>3.659.00<br>3.659.00<br>3.659.00<br>3.659.00<br>3.659.00<br>3.659.00<br>3.659.00<br>3.659.00<br>3.659.00<br>3.659.00<br>3.659.00<br>3.659.00<br>3.659.00<br>3.659.00<br>3.659.00<br>3.659.00<br>3.659.00<br>3.659.00<br>3.659.00<br>3.659.00<br>3.659.00<br>3.659.00<br>3.659.00<br>3.659.00<br>3.659.00<br>3.659.00<br>3.659.00<br>3.659.00<br>3.659.00<br>3.659.00<br>3.659.00<br>3.659.00<br>3.659.00<br>3.659.00<br>3.659.00<br>3.659.00<br>3.659.00<br>3.659.00<br>3.659.00<br>3.659.00<br>3.659.00<br>3.659.00<br>3.659.00<br>3.659.00<br>3.659.00<br>3.659.00<br>3.659.00<br>3.659.00<br>3.659.00<br>3.659.00<br>3.659.00<br>3.659.00<br>3.659.00<br>3.659.00<br>3.659.00<br>3.659.00<br>3.659.00<br>3.659.00<br>3.659.00<br>3.659.00<br>3.659.00<br>3.659.00<br>3.659.00<br>3.659.00<br>3.659.00<br>3.659.00<br>3.659.00<br>3.659.00<br>3.659.00<br>3.659.00<br>3.659.00<br>3.659.00<br>3.659.00<br>3.659.00<br>3.659.00<br>3.659.00<br>3.659.00<br>3.659.00<br>3.659.00<br>3.659.00<br>3.659.00<br>3.659.00<br>3.659.00<br>3.659.00<br>3.659.00<br>3.659.00<br>3.659.00<br>3.659.00<br>3.659.00<br>3.659.00<br>3.659.00<br>3.659.00<br>3.659.00<br>3.659.00<br>3.659.00<br>3.659.00<br>3.659.00<br>3.659.00<br>3.659.00<br>3.659.00<br>3.659.00<br>3.659.00<br>3.659.00<br>3.659.00<br>3.659.00<br>3.659.00<br>3.659.00<br>3.659.00<br>3.659.00<br>3.659.00<br>3.659.00<br>3.659.00<br>3.659.00<br>3.659.00<br>3.659.00<br>3.659.00<br>3.659.00<br>3.659.00<br>3.659.00<br>3.659.00<br>3.659.00<br>3.659.00<br>3.659.00<br>3.659.00<br>3.659.00<br>3.659.00<br>3.659.00<br>3.659.00<br>3.659.00<br>3.659.00<br>3.659.00<br>3.659.00<br>3.659.00<br>3.659.00<br>3.659.00<br>3.659.00<br>3.659.0                                                                                                                                                                                                                                                                           | 8%<br>9%<br>2%                                                                                                                                                                                                                                                                                                                                                                                                                                                                                                                                                                                                                                                                                                                                                                                                                                                                                                                                                                                                                                                                                                                                                                                                                                                                                                                                                                                                                                                                                                                                                                                                                                                                                                                                                                                                                                                                                                                                                                                                                                                                                                                                                                                                                                                                                                                                                                                                                                                                                                                                                                                                                                                                                                                                                        | 3.000.00<br>3.000.00<br>3.000.00<br>3.000.00<br>3.000.00<br>3.000.00<br>3.000.00<br>3.000.00<br>3.000.00<br>3.000.00<br>3.000.00<br>3.000.00<br>3.000.00<br>3.000.00<br>3.000.00<br>3.000.00<br>3.000.00<br>3.000.00<br>3.000.00<br>3.000.00<br>3.000.00<br>3.000.00<br>3.000.00<br>3.000.00<br>3.000.00<br>3.000.00<br>3.000.00<br>3.000.00<br>3.000.00<br>3.000.00<br>3.000.00<br>3.000.00<br>3.000.00<br>3.000.00<br>3.000.00<br>3.000.00<br>3.000.00<br>3.000.00<br>3.000.00<br>3.000.00<br>3.000.00<br>3.000.00<br>3.000.00<br>3.000.00<br>3.000.00<br>3.000.00<br>3.000.00<br>3.000.00<br>3.000.00<br>3.000.00<br>3.000.00<br>3.000.00<br>3.000.00<br>3.000.00<br>3.000.00<br>3.000.00<br>3.000.00<br>3.000.00<br>3.000.00<br>3.000.00<br>3.000.00<br>3.000.00<br>3.000.00<br>3.000.00<br>3.000.00<br>3.000.00<br>3.000.00<br>3.000.00<br>3.000.00<br>3.000.00<br>3.000.00<br>3.000.00<br>3.000.00<br>3.000.00<br>3.000.00<br>3.000.00<br>3.000.00<br>3.000.00<br>3.000.00<br>3.000.00<br>3.000.00<br>3.000.00<br>3.000.00<br>3.000.00<br>3.000.00<br>3.000.00<br>3.000.00<br>3.000.00<br>3.000.00<br>3.000.00<br>3.000.00<br>3.000.00<br>3.000.00<br>3.000.00<br>3.000.00<br>3.000.00<br>3.000.00<br>3.000.00<br>3.000.00<br>3.000.00<br>3.000.00<br>3.000.00<br>3.000.00<br>3.000.00<br>3.000.00<br>3.000.00<br>3.000.00<br>3.000.00<br>3.000.00<br>3.000.00<br>3.000.00<br>3.000.00<br>3.000.00<br>3.000.00<br>3.000.00<br>3.000.00<br>3.000.00<br>3.000.00<br>3.000.00<br>3.000.00<br>3.000.00<br>3.000.00<br>3.000.00<br>3.000.00<br>3.000.00<br>3.000.00<br>3.000.00<br>3.000.00<br>3.000.00<br>3.000.00<br>3.000.00<br>3.000.00<br>3.000.00<br>3.000.00<br>3.000.00<br>3.000.00<br>3.000.00<br>3.000.00<br>3.000.00<br>3.000.00<br>3.000.00<br>3.000.00<br>3.000.00<br>3.000.00<br>3.000.00<br>3.000.00<br>3.000.00<br>3.000.00<br>3.000.00<br>3.000.00<br>3.000.00<br>3.000.00<br>3.000.00<br>3.000.00<br>3.000.00<br>3.000.00<br>3.000.00<br>3.000.00<br>3.000.00<br>3.000.00<br>3.000.00<br>3.000.00<br>3.000.00<br>3.000.00<br>3.000.00<br>3.000.00<br>3.000.00<br>3.000.00<br>3.000.00<br>3.000.00<br>3.000.00<br>3.000.00<br>3.000.00<br>3.000.00<br>3.000.00<br>3.000.00<br>3.000.00<br>3.000.00<br>3.000.00<br>3.000.00<br>3.000.00<br>3.000.000<br>3.000.000<br>3.000.000<br>3.000.000<br>3.000.000<br>3.0000.000<br>3.0000.000<br>3.0000.000<br>3.0000.0000                                                                                                                                                                                                                                                                                                                                                                                                                                               | Roofino Resair Quote 1 (£9.366 +VAT) to be borne by WH.     Resonal     Village Green £2.250 excenditure to 2023/24      Full £20.000 to be reassed for 23/24 and 24/25     E6.000 expenditure to 2023/24     Agar details instruction     Resonal to 23/24      SWatts £420 to pay      Adual Includes Pre-Peyment of £307                                                                                                                                                                                                                                                                                                                                                                                                                                                                                                                                                                                                                                                                                                                                                                                                                                                                                                                                                                                                                                                                                                                                                                                                                                                                                                                                                                                                                                                                                                                                                                                                                                                                                                                                                                                                                                                                                                                                                                                                                                                                                                                                                                                                                                                                                                                            | 0.0.<br>-19.0.<br>-14.0.0.<br>-14.0.0.<br>-14.0.0.0.0.<br>-24.0.4.<br>-20.00.0.0.<br>-24.0.4.<br>-24.0.4.<br>-2.0.00.0.0.<br>-24.0.4.<br>-2.0.00.0.0.<br>-2.0.0.0.0.0.0.<br>-2.0.0.0.0.0.0.0.0.0.0.0.0.0.0.0.0.0.0.0                                                                                                                                                                                                                                                                                                                                                                                                                                                                                                                                                                                                                                                                                                                                                                                                                                                                                                                                                                                                                                                                                                                                                                                                                                                                                                                                                                                                                                                                                                                                                                                                                                                                                                                                                                                                                                                                                                                                                                                                                                                                                                                                                                                                                                                                                                                                                                                                                                                                                                                                                                                                                                                                                                                                                                                                                                                                                                                                                                 |                                                                                                                                                                                                                                                                                                                                                                                                                                                                                                                                                                                                                                                                                                                                                                                                                                                                                                                                                                                                                                                                                                                                                                                                                                                                                                                                                                                                                                                                                                                                                                                                                                                                                                                                                                                                                                                                                                                                                                                                                                                                                                                                                                                                                                                                                                                                                                                                                                                                                                                                                                                                                                                                                                                                                                                                                                                                                                                                                                                                                                                  |
| 1081         New Home Boxus         107         0.00         0.01         0.01           1081         New Home Boxus         100         0.00         0.00         0.00         0.00         0.00         0.00         0.00         0.00         0.00         0.00         0.00         0.00         0.00         0.00         0.00         0.00         0.00         0.00         0.00         0.00         0.00         0.00         0.00         0.00         0.00         0.00         0.00         0.00         0.00         0.00         0.00         0.00         0.00         0.00         0.00         0.00         0.00         0.00         0.00         0.00         0.00         0.00         0.00         0.00         0.00         0.00         0.00         0.00         0.00         0.00         0.00         0.00         0.00         0.00         0.00         0.00         0.00         0.00         0.00         0.00         0.00         0.00         0.00         0.00         0.00         0.00         0.00         0.00         0.00         0.00         0.00         0.00         0.00         0.00         0.00         0.00         0.00         0.00         0.00         0.00         0.00         0.00 </td <td>1011         1021         1021         0.00         0.00         0.00           1033         Internal Benedat         108         0.00         0.00         0.00         0.00         0.00         0.00         0.00         0.00         0.00         0.00         0.00         0.00         0.00         0.00         0.00         0.00         0.00         0.00         0.00         0.00         0.00         0.00         0.00         0.00         0.00         0.00         0.00         0.00         0.00         0.00         0.00         0.00         0.00         0.00         0.00         0.00         0.00         0.00         0.00         0.00         0.00         0.00         0.00         0.00         0.00         0.00         0.00         0.00         0.00         0.00         0.00         0.00         0.00         0.00         0.00         0.00         0.00         0.00         0.00         0.00         0.00         0.00         0.00         0.00         0.00         0.00         0.00         0.00         0.00         0.00         0.00         0.00         0.00         0.00         0.00         0.00         0.00         0.00         0.00         0.00         0.00         0.00</td> <td>4302<br/>4303<br/>4304<br/>4304<br/>4305<br/>4306<br/>4307<br/>4308<br/>4309<br/>4309<br/>4310<br/>4312<br/>4314<br/>4310<br/>4312<br/>4313<br/>4314<br/>4701<br/>4106<br/>4317<br/>4318<br/>4316<br/>4317<br/>4318<br/>4310<br/>4310<br/>4310<br/>400<br/>400<br/>400<br/>400<br/>400<br/>400<br/>400<br/>400<br/>400<br/>4</td> <td>VILLAGE MANTENANCE Grank Cutton Grank G</td> <td>63<br/>64<br/>65<br/>66<br/>67<br/>68<br/>67<br/>70<br/>71<br/>71<br/>73<br/>76<br/>76<br/>76<br/>76<br/>81<br/>82<br/>84<br/>86<br/>87<br/>88<br/>84<br/>86<br/>89<br/>91<br/>93</td> <td>07</td> <td>3 000.00<br/>3 000.00<br/>1 220.00<br/>1 220.00<br/>1 220.00<br/>3 000.00<br/>3 000.00<br/>3 000.00<br/>1 080.00<br/>1 080.</td> <td>2.857.00<br/>3.10.00<br/>3.850.00<br/>3.659.00<br/>3.659.00<br/>3.659.00<br/>3.659.00<br/>3.659.00<br/>3.659.00<br/>3.659.00<br/>3.659.00<br/>3.659.00<br/>3.659.00<br/>3.659.00<br/>3.659.00<br/>3.659.00<br/>3.659.00<br/>3.659.00<br/>3.659.00<br/>3.659.00<br/>3.659.00<br/>3.659.00<br/>3.659.00<br/>3.659.00<br/>3.659.00<br/>3.659.00<br/>3.659.00<br/>3.659.00<br/>3.659.00<br/>3.659.00<br/>3.659.00<br/>3.659.00<br/>3.659.00<br/>3.659.00<br/>3.659.00<br/>3.659.00<br/>3.659.00<br/>3.659.00<br/>3.659.00<br/>3.659.00<br/>3.659.00<br/>3.659.00<br/>3.659.00<br/>3.659.00<br/>3.659.00<br/>3.659.00<br/>3.659.00<br/>3.659.00<br/>3.659.00<br/>3.659.00<br/>3.659.00<br/>3.659.00<br/>3.659.00<br/>3.659.00<br/>3.659.00<br/>3.659.00<br/>3.659.00<br/>3.659.00<br/>3.659.00<br/>3.659.00<br/>3.659.00<br/>3.659.00<br/>3.659.00<br/>3.659.00<br/>3.659.00<br/>3.659.00<br/>3.659.00<br/>3.659.00<br/>3.659.00<br/>3.659.00<br/>3.659.00<br/>3.659.00<br/>3.659.00<br/>3.659.00<br/>3.659.00<br/>3.659.00<br/>3.659.00<br/>3.659.00<br/>3.659.00<br/>3.659.00<br/>3.659.00<br/>3.659.00<br/>3.659.00<br/>3.659.00<br/>3.659.00<br/>3.659.00<br/>3.659.00<br/>3.659.00<br/>3.659.00<br/>3.659.00<br/>3.659.00<br/>3.659.00<br/>3.659.00<br/>3.659.00<br/>3.659.00<br/>3.659.00<br/>3.659.00<br/>3.659.00<br/>3.659.00<br/>3.659.00<br/>3.659.00<br/>3.659.00<br/>3.659.00<br/>3.659.00<br/>3.659.00<br/>3.659.00<br/>3.659.00<br/>3.659.00<br/>3.659.00<br/>3.659.00<br/>3.659.00<br/>3.659.00<br/>3.659.00<br/>3.659.00<br/>3.659.00<br/>3.659.00<br/>3.659.00<br/>3.659.00<br/>3.659.00<br/>3.659.00<br/>3.659.00<br/>3.659.00<br/>3.659.00<br/>3.659.00<br/>3.659.00<br/>3.659.00<br/>3.659.00<br/>3.659.00<br/>3.659.00<br/>3.659.00<br/>3.659.00<br/>3.659.00<br/>3.659.00<br/>3.659.00<br/>3.659.00<br/>3.659.00<br/>3.659.00<br/>3.659.00<br/>3.659.00<br/>3.659.00<br/>3.659.00<br/>3.659.00<br/>3.659.00<br/>3.659.00<br/>3.659.00<br/>3.659.00<br/>3.659.00<br/>3.659.00<br/>3.659.00<br/>3.659.00<br/>3.659.00<br/>3.659.00<br/>3.659.00<br/>3.659.00<br/>3.659.00<br/>3.659.00<br/>3.659.00<br/>3.659.00<br/>3.659.00<br/>3.659.00<br/>3.659.00<br/>3.659.00<br/>3.659.00<br/>3.659.00<br/>3.659.00<br/>3.659.00<br/>3.659.00<br/>3.659.00<br/>3.659.00<br/>3.659.00<br/>3.659.00<br/>3.659.00<br/>3.659.00<br/>3.659.00<br/>3.659.00<br/>3.659.00<br/>3.659.00<br/>3.659.00<br/>3.659.00<br/>3.659.00<br/>3.659.00<br/>3.659.00<br/>3.659.00<br/>3.659.00<br/>3.659.00<br/>3.659.00<br/>3.659.00<br/>3.659.00<br/>3.659.00<br/>3.659.00<br/>3.659.00<br/>3.659.00<br/>3.659.00<br/>3.659.00<br/>3.659.00<br/>3.659.00<br/>3.659.00<br/>3.659.00<br/>3.659.00<br/>3.659.00<br/>3.659.00<br/>3.659.00<br/>3.659.00<br/>3.659.00<br/>3.659.0</td> <td>8%<br/>9%<br/>2%</td> <td>3.000.00<br/>3.000.00<br/>3.000.00<br/>3.000.00<br/>3.000.00<br/>3.000.00<br/>3.000.00<br/>3.000.00<br/>3.000.00<br/>3.000.00<br/>3.000.00<br/>3.000.00<br/>3.000.00<br/>3.000.00<br/>3.000.00<br/>3.000.00<br/>3.000.00<br/>3.000.00<br/>3.000.00<br/>3.000.00<br/>3.000.00<br/>3.000.00<br/>3.000.00<br/>3.000.00<br/>3.000.00<br/>3.000.00<br/>3.000.00<br/>3.000.00<br/>3.000.00<br/>3.000.00<br/>3.000.00<br/>3.000.00<br/>3.000.00<br/>3.000.00<br/>3.000.00<br/>3.000.00<br/>3.000.00<br/>3.000.00<br/>3.000.00<br/>3.000.00<br/>3.000.00<br/>3.000.00<br/>3.000.00<br/>3.000.00<br/>3.000.00<br/>3.000.00<br/>3.000.00<br/>3.000.00<br/>3.000.00<br/>3.000.00<br/>3.000.00<br/>3.000.00<br/>3.000.00<br/>3.000.00<br/>3.000.00<br/>3.000.00<br/>3.000.00<br/>3.000.00<br/>3.000.00<br/>3.000.00<br/>3.000.00<br/>3.000.00<br/>3.000.00<br/>3.000.00<br/>3.000.00<br/>3.000.00<br/>3.000.00<br/>3.000.00<br/>3.000.00<br/>3.000.00<br/>3.000.00<br/>3.000.00<br/>3.000.00<br/>3.000.00<br/>3.000.00<br/>3.000.00<br/>3.000.00<br/>3.000.00<br/>3.000.00<br/>3.000.00<br/>3.000.00<br/>3.000.00<br/>3.000.00<br/>3.000.00<br/>3.000.00<br/>3.000.00<br/>3.000.00<br/>3.000.00<br/>3.000.00<br/>3.000.00<br/>3.000.00<br/>3.000.00<br/>3.000.00<br/>3.000.00<br/>3.000.00<br/>3.000.00<br/>3.000.00<br/>3.000.00<br/>3.000.00<br/>3.000.00<br/>3.000.00<br/>3.000.00<br/>3.000.00<br/>3.000.00<br/>3.000.00<br/>3.000.00<br/>3.000.00<br/>3.000.00<br/>3.000.00<br/>3.000.00<br/>3.000.00<br/>3.000.00<br/>3.000.00<br/>3.000.00<br/>3.000.00<br/>3.000.00<br/>3.000.00<br/>3.000.00<br/>3.000.00<br/>3.000.00<br/>3.000.00<br/>3.000.00<br/>3.000.00<br/>3.000.00<br/>3.000.00<br/>3.000.00<br/>3.000.00<br/>3.000.00<br/>3.000.00<br/>3.000.00<br/>3.000.00<br/>3.000.00<br/>3.000.00<br/>3.000.00<br/>3.000.00<br/>3.000.00<br/>3.000.00<br/>3.000.00<br/>3.000.00<br/>3.000.00<br/>3.000.00<br/>3.000.00<br/>3.000.00<br/>3.000.00<br/>3.000.00<br/>3.000.00<br/>3.000.00<br/>3.000.00<br/>3.000.00<br/>3.000.00<br/>3.000.00<br/>3.000.00<br/>3.000.00<br/>3.000.00<br/>3.000.00<br/>3.000.00<br/>3.000.00<br/>3.000.00<br/>3.000.00<br/>3.000.00<br/>3.000.00<br/>3.000.00<br/>3.000.00<br/>3.000.00<br/>3.000.00<br/>3.000.00<br/>3.000.00<br/>3.000.000<br/>3.000.000<br/>3.000.000<br/>3.000.000<br/>3.000.000<br/>3.000.000<br/>3.000.000<br/>3.000.000<br/>3.000.000<br/>3.000.000<br/>3.000.000<br/>3.000.000<br/>3.000.0000<br/>3.000.0000<br/>3.0000.0000</td> <td>Roofino Resair Quote 1 (£9.366 +VAT) to be borne by WH.     Resonal     Village Green £2.250 excenditure to 2023/24      Full £20.000 to be reassed for 23/24 and 24/25     E6.000 expenditure to 2023/24     Agar details instruction     Resonal to 23/24      SWatts £420 to pay      Adual Includes Pre-Peyment of £307</td> <td>0.0.<br/>-140.0.<br/>-140.0.<br/>-140.0.<br/>-140.0.<br/>-140.0.<br/>-140.0.<br/>-140.0.<br/>-140.0.<br/>-140.0.<br/>-140.0.<br/>-140.0.<br/>-140.0.<br/>-140.0.<br/>-140.0.<br/>-140.0.<br/>-140.0.<br/>-140.0.<br/>-140.0.<br/>-140.0.<br/>-140.0.<br/>-140.0.<br/>-140.0.<br/>-140.0.<br/>-140.0.<br/>-140.0.<br/>-140.0.<br/>-140.0.<br/>-140.0.<br/>-140.0.<br/>-140.0.<br/>-140.0.<br/>-140.0.<br/>-140.0.<br/>-140.0.<br/>-140.0.<br/>-140.0.<br/>-140.0.<br/>-140.0.<br/>-140.0.<br/>-140.0.<br/>-140.0.<br/>-140.0.<br/>-140.0.<br/>-140.0.<br/>-140.0.<br/>-140.0.<br/>-140.0.<br/>-140.0.<br/>-140.0.<br/>-140.0.<br/>-140.0.<br/>-140.0.<br/>-140.0.<br/>-140.0.<br/>-140.0.<br/>-140.0.<br/>-140.0.<br/>-140.0.<br/>-140.0.<br/>-140.0.<br/>-140.0.<br/>-140.0.<br/>-140.0.<br/>-140.0.<br/>-140.0.<br/>-140.0.<br/>-140.0.<br/>-140.0.<br/>-140.0.<br/>-140.0.<br/>-140.0.<br/>-140.0.<br/>-140.0.<br/>-140.0.<br/>-140.0.<br/>-140.0.<br/>-140.0.<br/>-140.0.<br/>-140.0.<br/>-140.0.<br/>-140.0.<br/>-140.0.<br/>-140.0.<br/>-140.0.<br/>-140.0.<br/>-140.0.<br/>-140.0.<br/>-140.0.<br/>-140.0.<br/>-140.0.<br/>-140.0.<br/>-140.0.<br/>-140.0.<br/>-140.0.<br/>-140.0.<br/>-140.0.<br/>-140.0.<br/>-140.0.<br/>-140.0.<br/>-140.0.<br/>-140.0.<br/>-140.0.<br/>-140.0.<br/>-140.0.<br/>-140.0.<br/>-140.0.<br/>-140.0.<br/>-140.0.<br/>-140.0.<br/>-140.0.<br/>-140.0.<br/>-140.0.<br/>-140.0.<br/>-140.0.<br/>-140.0.<br/>-140.0.<br/>-140.0.<br/>-140.0.<br/>-140.0.<br/>-140.0.<br/>-140.0.<br/>-140.0.<br/>-140.0.<br/>-140.0.<br/>-140.0.<br/>-140.0.<br/>-140.0.<br/>-140.0.<br/>-140.0.<br/>-140.0.<br/>-140.0.<br/>-140.0.<br/>-140.0.<br/>-140.0.<br/>-140.0.<br/>-140.0.<br/>-140.0.<br/>-140.0.<br/>-140.0.<br/>-140.0.<br/>-140.0.<br/>-140.0.<br/>-140.0.<br/>-140.0.<br/>-140.0.<br/>-140.0.<br/>-140.0.<br/>-140.0.<br/>-140.0.<br/>-140.0.<br/>-140.0.<br/>-140.0.<br/>-140.0.<br/>-140.0.<br/>-140.0.<br/>-140.0.<br/>-140.0.<br/>-140.0.<br/>-140.0.<br/>-140.0.<br/>-140.0.<br/>-140.0.<br/>-140.0.<br/>-140.0.<br/>-140.0.<br/>-140.0.<br/>-140.0.<br/>-140.0.<br/>-140.0.<br/>-140.0.<br/>-140.0.<br/>-140.0.<br/>-140.0.<br/>-140.0.<br/>-140.0.<br/>-140.0.<br/>-140.0.<br/>-140.0.<br/>-140.0.<br/>-140.0.<br/>-140.0.<br/>-140.0.<br/>-140.0.<br/>-140.0.<br/>-140.0.<br/>-140.0.<br/>-140.0.<br/>-140.0.<br/>-140.0.<br/>-140.0.<br/>-140.0.<br/>-140.0.<br/>-140.0.<br/>-140.0.<br/>-140.0.<br/>-140.0.<br/>-140.0.<br/>-140.0.<br/>-140.0.<br/>-140.0.<br/>-140.0.<br/>-140.0.<br/>-140.0.<br/>-140.0.<br/>-140.0.<br/>-140.0.<br/>-140.0.<br/>-140.0.<br/>-140.0.<br/>-140.0.<br/>-140.0.<br/>-140.0.<br/>-140.0.<br/>-140.0.<br/>-140.0.<br/>-140.0.<br/>-140.0.<br/>-140.0.<br/>-140.0.<br/>-140.0.<br/>-140.0.<br/>-140.0.<br/>-140.0.<br/>-140.0.<br/>-140.0.<br/>-140.0.<br/>-140.0</td>                                                                                                                                                                                                                                                                                                                                                                                                                                                                                                                                                                                                                                                                                                                                                                                                                                                                                                                                                                                                                                                                                                                                                                                                                                                                                                                                                                                                                                                                                                                                                                                                                                                                                                                                                                                                                                                                                                                                                                                                                                                                        | 1011         1021         1021         0.00         0.00         0.00           1033         Internal Benedat         108         0.00         0.00         0.00         0.00         0.00         0.00         0.00         0.00         0.00         0.00         0.00         0.00         0.00         0.00         0.00         0.00         0.00         0.00         0.00         0.00         0.00         0.00         0.00         0.00         0.00         0.00         0.00         0.00         0.00         0.00         0.00         0.00         0.00         0.00         0.00         0.00         0.00         0.00         0.00         0.00         0.00         0.00         0.00         0.00         0.00         0.00         0.00         0.00         0.00         0.00         0.00         0.00         0.00         0.00         0.00         0.00         0.00         0.00         0.00         0.00         0.00         0.00         0.00         0.00         0.00         0.00         0.00         0.00         0.00         0.00         0.00         0.00         0.00         0.00         0.00         0.00         0.00         0.00         0.00         0.00         0.00         0.00                                                                                                                                                                                                                                                                                                                                                                                                                                                                                                                                                                                                                                                                                                                                                                                                                                                                                                                                                                                                                                                                                                                                                                                                                                                                                                                                                                                                                                                                                                                                                                                                                                                                                                                                                                                                                                                                                                                                                                                                                                                                                                                                                                                                                                                                                                                                                                                                                                                                                                                                                                                                                                                                                                                                                                                                                                                                                                                                                                                                                                                                                                                                                                                                                                                                                                                                                                                                                                                                                                                                                                                                                                                                                                                                                                                                                                                                                                                                                                                                                                                                                                                                                                                                                                                                                                                                                                                                                                                                                                                                                                                                                                                                                                                                                                                                                                                                                                                                                                                                                                                                                                                                                                                                                                                                                                                                                                                                                                                                                                                                                                                                                                                                                                                                                                                                                                                                                                                                                                                                                                                                                                                                                                                                                                                                                                                                                                                                                                                                                                                                                                                                                                                                                                                                                                                                                                                                                                                                                                                                                                                                                                                                                                                                                                                                                                                                                                                                                                                                                                                                                                                                                                                                                                                                                                                                                                                                                                                                                                                                                                                                                                                                                                                                                                                                                                                                                                                                                                                                                                                                                                                                                                                                                                                                                                                                                                                                                                                                                                                                                                                                                                                                                                                                                                                                                                                                                                                                                                                                                                                                                                                                                                                                                                                                                                                                                                                                                                                                                                                                                                                                                                                                                                                                                                                                                                                                                                                                                                                                                                                                                                                                                                                                                                                                                                                                                                                                                                                                                                                                                                                                                                                                                                                                                                                                                                                                                                                                                                                                                                                                                                                                                                                                                                                                                                                                                                                                                                                                                                                                                                                                                                                                                                                                                                                                                                                                                                                                                                                                                                                                                                                                                                                                                                                                                                                                                                                                                                                                                                                                                                                                                                                                                                                                                                                                                                                                                                                                                                                                                                                                                                                                                                                                                                                                                                                                                                                                                                                                                                                                                                                                                                                                                                                                                                                                                                                                                                                                                                                                                                                                                                                                                                                                                                                                                                                                                                                                                                                                                                                                                                                                                                                                                                                                                                                                                                                                                                                                                                                                                                                                                                                                                                                                                                                                                                                   | 4302<br>4303<br>4304<br>4304<br>4305<br>4306<br>4307<br>4308<br>4309<br>4309<br>4310<br>4312<br>4314<br>4310<br>4312<br>4313<br>4314<br>4701<br>4106<br>4317<br>4318<br>4316<br>4317<br>4318<br>4310<br>4310<br>4310<br>400<br>400<br>400<br>400<br>400<br>400<br>400<br>400<br>400<br>4                                                                                                                                                                                                                                                                                                                                                                                                                                                                                                                                                                                                                                                                                                                                                                                                                                                                                                                                                                                                                                                                                                                                                                                                                                                                                                                                                                                                                                                                                                                                                                                                                                                                                                                                                                                                               | VILLAGE MANTENANCE Grank Cutton Grank G | 63<br>64<br>65<br>66<br>67<br>68<br>67<br>70<br>71<br>71<br>73<br>76<br>76<br>76<br>76<br>81<br>82<br>84<br>86<br>87<br>88<br>84<br>86<br>89<br>91<br>93                                                                                                                                                                                                                                                                                                                                                                                                                                                                                                                                                                                                                                                                                                                                                                                                                                                                                                                                                                                                                                                                                                                                                                                                                                                                                                                                                                                                                                                                                                                                                                                                                                                                                                                                                                                | 07                                                                                                                         | 3 000.00<br>3 000.00<br>1 220.00<br>1 220.00<br>1 220.00<br>3 000.00<br>3 000.00<br>3 000.00<br>1 080.00<br>1 080.                                                                                                    | 2.857.00<br>3.10.00<br>3.850.00<br>3.659.00<br>3.659.00<br>3.659.00<br>3.659.00<br>3.659.00<br>3.659.00<br>3.659.00<br>3.659.00<br>3.659.00<br>3.659.00<br>3.659.00<br>3.659.00<br>3.659.00<br>3.659.00<br>3.659.00<br>3.659.00<br>3.659.00<br>3.659.00<br>3.659.00<br>3.659.00<br>3.659.00<br>3.659.00<br>3.659.00<br>3.659.00<br>3.659.00<br>3.659.00<br>3.659.00<br>3.659.00<br>3.659.00<br>3.659.00<br>3.659.00<br>3.659.00<br>3.659.00<br>3.659.00<br>3.659.00<br>3.659.00<br>3.659.00<br>3.659.00<br>3.659.00<br>3.659.00<br>3.659.00<br>3.659.00<br>3.659.00<br>3.659.00<br>3.659.00<br>3.659.00<br>3.659.00<br>3.659.00<br>3.659.00<br>3.659.00<br>3.659.00<br>3.659.00<br>3.659.00<br>3.659.00<br>3.659.00<br>3.659.00<br>3.659.00<br>3.659.00<br>3.659.00<br>3.659.00<br>3.659.00<br>3.659.00<br>3.659.00<br>3.659.00<br>3.659.00<br>3.659.00<br>3.659.00<br>3.659.00<br>3.659.00<br>3.659.00<br>3.659.00<br>3.659.00<br>3.659.00<br>3.659.00<br>3.659.00<br>3.659.00<br>3.659.00<br>3.659.00<br>3.659.00<br>3.659.00<br>3.659.00<br>3.659.00<br>3.659.00<br>3.659.00<br>3.659.00<br>3.659.00<br>3.659.00<br>3.659.00<br>3.659.00<br>3.659.00<br>3.659.00<br>3.659.00<br>3.659.00<br>3.659.00<br>3.659.00<br>3.659.00<br>3.659.00<br>3.659.00<br>3.659.00<br>3.659.00<br>3.659.00<br>3.659.00<br>3.659.00<br>3.659.00<br>3.659.00<br>3.659.00<br>3.659.00<br>3.659.00<br>3.659.00<br>3.659.00<br>3.659.00<br>3.659.00<br>3.659.00<br>3.659.00<br>3.659.00<br>3.659.00<br>3.659.00<br>3.659.00<br>3.659.00<br>3.659.00<br>3.659.00<br>3.659.00<br>3.659.00<br>3.659.00<br>3.659.00<br>3.659.00<br>3.659.00<br>3.659.00<br>3.659.00<br>3.659.00<br>3.659.00<br>3.659.00<br>3.659.00<br>3.659.00<br>3.659.00<br>3.659.00<br>3.659.00<br>3.659.00<br>3.659.00<br>3.659.00<br>3.659.00<br>3.659.00<br>3.659.00<br>3.659.00<br>3.659.00<br>3.659.00<br>3.659.00<br>3.659.00<br>3.659.00<br>3.659.00<br>3.659.00<br>3.659.00<br>3.659.00<br>3.659.00<br>3.659.00<br>3.659.00<br>3.659.00<br>3.659.00<br>3.659.00<br>3.659.00<br>3.659.00<br>3.659.00<br>3.659.00<br>3.659.00<br>3.659.00<br>3.659.00<br>3.659.00<br>3.659.00<br>3.659.00<br>3.659.00<br>3.659.00<br>3.659.00<br>3.659.00<br>3.659.00<br>3.659.00<br>3.659.00<br>3.659.00<br>3.659.00<br>3.659.00<br>3.659.00<br>3.659.00<br>3.659.00<br>3.659.00<br>3.659.00<br>3.659.00<br>3.659.00<br>3.659.00<br>3.659.00<br>3.659.00<br>3.659.00<br>3.659.00<br>3.659.00<br>3.659.00<br>3.659.00<br>3.659.00<br>3.659.00<br>3.659.00<br>3.659.00<br>3.659.00<br>3.659.00<br>3.659.00<br>3.659.0                                                                                                                                                                                                                                                                           | 8%<br>9%<br>2%                                                                                                                                                                                                                                                                                                                                                                                                                                                                                                                                                                                                                                                                                                                                                                                                                                                                                                                                                                                                                                                                                                                                                                                                                                                                                                                                                                                                                                                                                                                                                                                                                                                                                                                                                                                                                                                                                                                                                                                                                                                                                                                                                                                                                                                                                                                                                                                                                                                                                                                                                                                                                                                                                                                                                        | 3.000.00<br>3.000.00<br>3.000.00<br>3.000.00<br>3.000.00<br>3.000.00<br>3.000.00<br>3.000.00<br>3.000.00<br>3.000.00<br>3.000.00<br>3.000.00<br>3.000.00<br>3.000.00<br>3.000.00<br>3.000.00<br>3.000.00<br>3.000.00<br>3.000.00<br>3.000.00<br>3.000.00<br>3.000.00<br>3.000.00<br>3.000.00<br>3.000.00<br>3.000.00<br>3.000.00<br>3.000.00<br>3.000.00<br>3.000.00<br>3.000.00<br>3.000.00<br>3.000.00<br>3.000.00<br>3.000.00<br>3.000.00<br>3.000.00<br>3.000.00<br>3.000.00<br>3.000.00<br>3.000.00<br>3.000.00<br>3.000.00<br>3.000.00<br>3.000.00<br>3.000.00<br>3.000.00<br>3.000.00<br>3.000.00<br>3.000.00<br>3.000.00<br>3.000.00<br>3.000.00<br>3.000.00<br>3.000.00<br>3.000.00<br>3.000.00<br>3.000.00<br>3.000.00<br>3.000.00<br>3.000.00<br>3.000.00<br>3.000.00<br>3.000.00<br>3.000.00<br>3.000.00<br>3.000.00<br>3.000.00<br>3.000.00<br>3.000.00<br>3.000.00<br>3.000.00<br>3.000.00<br>3.000.00<br>3.000.00<br>3.000.00<br>3.000.00<br>3.000.00<br>3.000.00<br>3.000.00<br>3.000.00<br>3.000.00<br>3.000.00<br>3.000.00<br>3.000.00<br>3.000.00<br>3.000.00<br>3.000.00<br>3.000.00<br>3.000.00<br>3.000.00<br>3.000.00<br>3.000.00<br>3.000.00<br>3.000.00<br>3.000.00<br>3.000.00<br>3.000.00<br>3.000.00<br>3.000.00<br>3.000.00<br>3.000.00<br>3.000.00<br>3.000.00<br>3.000.00<br>3.000.00<br>3.000.00<br>3.000.00<br>3.000.00<br>3.000.00<br>3.000.00<br>3.000.00<br>3.000.00<br>3.000.00<br>3.000.00<br>3.000.00<br>3.000.00<br>3.000.00<br>3.000.00<br>3.000.00<br>3.000.00<br>3.000.00<br>3.000.00<br>3.000.00<br>3.000.00<br>3.000.00<br>3.000.00<br>3.000.00<br>3.000.00<br>3.000.00<br>3.000.00<br>3.000.00<br>3.000.00<br>3.000.00<br>3.000.00<br>3.000.00<br>3.000.00<br>3.000.00<br>3.000.00<br>3.000.00<br>3.000.00<br>3.000.00<br>3.000.00<br>3.000.00<br>3.000.00<br>3.000.00<br>3.000.00<br>3.000.00<br>3.000.00<br>3.000.00<br>3.000.00<br>3.000.00<br>3.000.00<br>3.000.00<br>3.000.00<br>3.000.00<br>3.000.00<br>3.000.00<br>3.000.00<br>3.000.00<br>3.000.00<br>3.000.00<br>3.000.00<br>3.000.00<br>3.000.00<br>3.000.00<br>3.000.00<br>3.000.000<br>3.000.000<br>3.000.000<br>3.000.000<br>3.000.000<br>3.000.000<br>3.000.000<br>3.000.000<br>3.000.000<br>3.000.000<br>3.000.000<br>3.000.000<br>3.000.0000<br>3.000.0000<br>3.0000.0000                                                                                                                                                                                                                                                                                                                                                                                                                                                                                                                                          | Roofino Resair Quote 1 (£9.366 +VAT) to be borne by WH.     Resonal     Village Green £2.250 excenditure to 2023/24      Full £20.000 to be reassed for 23/24 and 24/25     E6.000 expenditure to 2023/24     Agar details instruction     Resonal to 23/24      SWatts £420 to pay      Adual Includes Pre-Peyment of £307                                                                                                                                                                                                                                                                                                                                                                                                                                                                                                                                                                                                                                                                                                                                                                                                                                                                                                                                                                                                                                                                                                                                                                                                                                                                                                                                                                                                                                                                                                                                                                                                                                                                                                                                                                                                                                                                                                                                                                                                                                                                                                                                                                                                                                                                                                                            | 0.0.<br>-140.0.<br>-140.0.<br>-140.0.<br>-140.0.<br>-140.0.<br>-140.0.<br>-140.0.<br>-140.0.<br>-140.0.<br>-140.0.<br>-140.0.<br>-140.0.<br>-140.0.<br>-140.0.<br>-140.0.<br>-140.0.<br>-140.0.<br>-140.0.<br>-140.0.<br>-140.0.<br>-140.0.<br>-140.0.<br>-140.0.<br>-140.0.<br>-140.0.<br>-140.0.<br>-140.0.<br>-140.0.<br>-140.0.<br>-140.0.<br>-140.0.<br>-140.0.<br>-140.0.<br>-140.0.<br>-140.0.<br>-140.0.<br>-140.0.<br>-140.0.<br>-140.0.<br>-140.0.<br>-140.0.<br>-140.0.<br>-140.0.<br>-140.0.<br>-140.0.<br>-140.0.<br>-140.0.<br>-140.0.<br>-140.0.<br>-140.0.<br>-140.0.<br>-140.0.<br>-140.0.<br>-140.0.<br>-140.0.<br>-140.0.<br>-140.0.<br>-140.0.<br>-140.0.<br>-140.0.<br>-140.0.<br>-140.0.<br>-140.0.<br>-140.0.<br>-140.0.<br>-140.0.<br>-140.0.<br>-140.0.<br>-140.0.<br>-140.0.<br>-140.0.<br>-140.0.<br>-140.0.<br>-140.0.<br>-140.0.<br>-140.0.<br>-140.0.<br>-140.0.<br>-140.0.<br>-140.0.<br>-140.0.<br>-140.0.<br>-140.0.<br>-140.0.<br>-140.0.<br>-140.0.<br>-140.0.<br>-140.0.<br>-140.0.<br>-140.0.<br>-140.0.<br>-140.0.<br>-140.0.<br>-140.0.<br>-140.0.<br>-140.0.<br>-140.0.<br>-140.0.<br>-140.0.<br>-140.0.<br>-140.0.<br>-140.0.<br>-140.0.<br>-140.0.<br>-140.0.<br>-140.0.<br>-140.0.<br>-140.0.<br>-140.0.<br>-140.0.<br>-140.0.<br>-140.0.<br>-140.0.<br>-140.0.<br>-140.0.<br>-140.0.<br>-140.0.<br>-140.0.<br>-140.0.<br>-140.0.<br>-140.0.<br>-140.0.<br>-140.0.<br>-140.0.<br>-140.0.<br>-140.0.<br>-140.0.<br>-140.0.<br>-140.0.<br>-140.0.<br>-140.0.<br>-140.0.<br>-140.0.<br>-140.0.<br>-140.0.<br>-140.0.<br>-140.0.<br>-140.0.<br>-140.0.<br>-140.0.<br>-140.0.<br>-140.0.<br>-140.0.<br>-140.0.<br>-140.0.<br>-140.0.<br>-140.0.<br>-140.0.<br>-140.0.<br>-140.0.<br>-140.0.<br>-140.0.<br>-140.0.<br>-140.0.<br>-140.0.<br>-140.0.<br>-140.0.<br>-140.0.<br>-140.0.<br>-140.0.<br>-140.0.<br>-140.0.<br>-140.0.<br>-140.0.<br>-140.0.<br>-140.0.<br>-140.0.<br>-140.0.<br>-140.0.<br>-140.0.<br>-140.0.<br>-140.0.<br>-140.0.<br>-140.0.<br>-140.0.<br>-140.0.<br>-140.0.<br>-140.0.<br>-140.0.<br>-140.0.<br>-140.0.<br>-140.0.<br>-140.0.<br>-140.0.<br>-140.0.<br>-140.0.<br>-140.0.<br>-140.0.<br>-140.0.<br>-140.0.<br>-140.0.<br>-140.0.<br>-140.0.<br>-140.0.<br>-140.0.<br>-140.0.<br>-140.0.<br>-140.0.<br>-140.0.<br>-140.0.<br>-140.0.<br>-140.0.<br>-140.0.<br>-140.0.<br>-140.0.<br>-140.0.<br>-140.0.<br>-140.0.<br>-140.0.<br>-140.0.<br>-140.0.<br>-140.0.<br>-140.0.<br>-140.0.<br>-140.0.<br>-140.0.<br>-140.0.<br>-140.0.<br>-140.0.<br>-140.0.<br>-140.0.<br>-140.0.<br>-140.0.<br>-140.0.<br>-140.0.<br>-140.0.<br>-140.0                                                                                                                                                                                                                                                                                                                                                                                                                                                                                                                                                                                 |                                                                                                                                                                                                                                                                                                                                                                                                                                                                                                                                                                                                                                                                                                                                                                                                                                                                                                                                                                                                                                                                                                                                                                                                                                                                                                                                                                                                                                                                                                                                                                                                                                                                                                                                                                                                                                                                                                                                                                                                                                                                                                                                                                                                                                                                                                                                                                                                                                                                                                                                                                                                                                                                                                                                                                                                                                                                                                                                                                                                                                                  |
| 1.033         Interest Revelued         103         0.001         61.00         61.00         61.00         61.00         61.00         61.00         61.00         61.00         61.00         61.00         61.00         61.00         61.00         61.00         61.00         61.00         61.00         61.00         61.00         61.00         61.00         61.00         61.00         61.00         61.00         61.00         61.00         61.00         61.00         61.00         61.00         61.00         61.00         61.00         61.00         61.00         61.00         61.00         61.00         61.00         61.00         61.00         61.00         61.00         61.00         61.00         61.00         61.00         61.00         61.00         61.00         61.00         61.00         61.00         61.00         61.00         61.00         61.00         61.00         61.00         61.00         61.00         61.00         61.00         61.00         61.00         61.00         61.00         61.00         61.00         61.00         61.00         61.00         61.00         61.00         61.00         61.00         61.00         61.00         61.00         61.00         61.00         61.00         61.00                                                                                                                                                                                                                                                                                                                                                                                                                                                                                                                                                                                                                                                                                                                                                                                                                                                                                                                                                                                                                                                                                                                                                                                                                                                                                                                                                                                                                                                                                                                                                                                                                                                                                                                                                                                                                                                                                                                                                                                                                                                                                                                                                                                                                                                                                                                                                                                                                                                                                                                                                                                                                                                                                                                                                                                                                                                                                                                                                                                                                                                                                                                                                                                                                                                                                                                                                                                                                                                                                                                                                                                                                                                                                                                                                                                                                                                                                                                                                                                                                                                                                                                                                                                                                                                                                                                                                                                                                                                                                                                                                                                                                                                                                                                                                                                                                                                                                                                                                                                                                                                                                                                                                                                                                                                                                                                                                                                                                                                                                                                                                                                                                                                                                                                                                                                                                                                                                                                                                                                                                                                                                                                                                                                                                                                                                                                                                                                                                                                                                                                                                                                                                                                                                                                                                                                                                                                                                                                                                                                                                                                                                                                                                                                                                                                                                                                                                                                                                                                                                                                                                                                                                                                                                                                                                                                                                                                                                                                                                                                                                                                                                                                                                                                                                                                                                                                                                                                                                                                                                                                                                                                                                                                                                                                                                                                                                                                                                                                                                                                                                                                                                                                                                                                                                                                                                                                                                                                                                                                                                                                                                                                                                                                                                                                                                                                                                                                                                                                                                                                                                                                                                                                                                                                                                                                                                                                                                                                                                                                                                                                                                                                                                                                                                                                                                                                                                                                                                                                                                                                                                                                                                                                                                                                                                                                                                                                                                                                                                                                                                                                                                                                                                                                                                                                                                                                                                                                                                                                                                                                                                                                                                                                                                                                                                                                                                                                                                                                                                                                                                                                                                                                                                                                                                                                                                                                                                                                                                                                                                                                                                                                                                                                                                                                                                                                                                                                                                                                                                                                                                                                                                                                                                                                                                                                                                                                                                                                                                                                                                                                                                                                                                                                                                                                                                                                                                                                                                                                                                                                                                                                                                                                                                                                                                                                                                                                                                                                                                                                                                                                                                                                                                                                                                                                                                                                                                                                                                                                                                                                                                                                                                                                                                                                                                                                                                                                                                                                                                                                                                                                                                                                                                                                                                                                                                                                                                                                                                                                                                                                                                                                                                                                                                                                                                                                                                                                                                                                                                                                                                                                                                                                                                                                                                                                                                                     | 1083         1080         61.00         61.00         61.00         61.00         61.00         61.00         61.00         61.00         61.00         61.00         61.00         61.00         61.00         61.00         61.00         61.00         61.00         61.00         61.00         61.00         61.00         61.00         61.00         61.00         61.00         61.00         61.00         61.00         61.00         61.00         61.00         61.00         61.00         61.00         61.00         61.00         61.00         61.00         61.00         61.00         61.00         61.00         61.00         61.00         61.00         61.00         61.00         61.00         61.00         61.00         61.00         61.00         61.00         61.00         61.00         61.00         61.00         61.00         61.00         61.00         61.00         61.00         61.00         61.00         61.00         61.00         61.00         61.00         61.00         61.00         61.00         61.00         61.00         61.00         61.00         61.00         61.00         61.00         61.00         61.00         61.00         61.00         61.00         61.00         61.00         61.00         6                                                                                                                                                                                                                                                                                                                                                                                                                                                                                                                                                                                                                                                                                                                                                                                                                                                                                                                                                                                                                                                                                                                                                                                                                                                                                                                                                                                                                                                                                                                                                                                                                                                                                                                                                                                                                                                                                                                                                                                                                                                                                                                                                                                                                                                                                                                                                                                                                                                                                                                                                                                                                                                                                                                                                                                                                                                                                                                                                                                                                                                                                                                                                                                                                                                                                                                                                                                                                                                                                                                                                                                                                                                                                                                                                                                                                                                                                                                                                                                                                                                                                                                                                                                                                                                                                                                                                                                                                                                                                                                                                                                                                                                                                                                                                                                                                                                                                                                                                                                                                                                                                                                                                                                                                                                                                                                                                                                                                                                                                                                                                                                                                                                                                                                                                                                                                                                                                                                                                                                                                                                                                                                                                                                                                                                                                                                                                                                                                                                                                                                                                                                                                                                                                                                                                                                                                                                                                                                                                                                                                                                                                                                                                                                                                                                                                                                                                                                                                                                                                                                                                                                                                                                                                                                                                                                                                                                                                                                                                                                                                                                                                                                                                                                                                                                                                                                                                                                                                                                                                                                                                                                                                                                                                                                                                                                                                                                                                                                                                                                                                                                                                                                                                                                                                                                                                                                                                                                                                                                                                                                                                                                                                                                                                                                                                                                                                                                                                                                                                                                                                                                                                                                                                                                                                                                                                                                                                                                                                                                                                                                                                                                                                                                                                                                                                                                                                                                                                                                                                                                                                                                                                                                                                                                                                                                                                                                                                                                                                                                                                                                                                                                                                                                                                                                                                                                                                                                                                                                                                                                                                                                                                                                                                                                                                                                                                                                                                                                                                                                                                                                                                                                                                                                                                                                                                                                                                                                                                                                                                                                                                                                                                                                                                                                                                                                                                                                                                                                                                                                                                                                                                                                                                                                                                                                                                                                                                                                                                                                                                                                                                                                                                                                                                                                                                                                                                                                                                                                                                                                                                                                                                                                                                                                                                                                                                                                                                                                                                                                                                                                                                                                                                                                                                                                                                                                                                                                                                                                                                                                                                                                                                                                                                                                                                                                                       | 4302<br>4303<br>4304<br>4305<br>4306<br>4306<br>4306<br>4307<br>4308<br>4307<br>4308<br>4307<br>4308<br>4307<br>4308<br>4307<br>4308<br>4307<br>4308<br>4307<br>4308<br>4307<br>4308<br>4307<br>4308<br>4307<br>4308<br>4307<br>4308<br>4307<br>4308<br>4307<br>4308<br>4307<br>4308<br>4307<br>4308<br>4307<br>4308<br>4307<br>4308<br>4307<br>4308<br>4307<br>4308<br>4307<br>4308<br>4307<br>4308<br>4307<br>4308<br>4307<br>4308<br>4307<br>4308<br>4307<br>4308<br>4307<br>4308<br>4307<br>4308<br>4307<br>4308<br>4307<br>4308<br>4307<br>4308<br>4307<br>4308<br>4307<br>4308<br>4307<br>4308<br>4307<br>4308<br>4307<br>4308<br>4307<br>4308<br>4307<br>4308<br>4307<br>4308<br>4307<br>4308<br>4307<br>4308<br>4307<br>4308<br>4307<br>4308<br>4307<br>4308<br>4307<br>4308<br>4307<br>4308<br>4307<br>4308<br>4307<br>4308<br>4307<br>4308<br>4307<br>4308<br>4307<br>4308<br>4307<br>4308<br>4307<br>4308<br>4307<br>4308<br>4307<br>4308<br>4307<br>4308<br>4307<br>4308<br>4307<br>4308<br>4307<br>4308<br>4307<br>4308<br>4307<br>4308<br>4307<br>4308<br>4307<br>4308<br>4307<br>4308<br>4307<br>4308<br>4307<br>4308<br>4308<br>4307<br>4308<br>4307<br>4308<br>4307<br>4308<br>4307<br>4308<br>4307<br>4308<br>4307<br>4308<br>4307<br>4308<br>4307<br>4308<br>4307<br>4308<br>4307<br>4308<br>4307<br>4308<br>4307<br>4308<br>4307<br>4308<br>4307<br>4307<br>4308<br>4307<br>4308<br>4307<br>4307<br>4307<br>4308<br>4307<br>4307<br>4307<br>4307<br>4307<br>4307<br>4307<br>4307                                                                                                                                                                                                                                                                                                                                                                                                                                                                                                                                                                                                   | VILLAGE MANTENANCE Grans Cuttins Lines Line Line Commons and Classific Grans Cuttins Consurbing Maintenance and Classific Consurbing Maintenance RosSPA Play Area Inspection Winterson Hai - Lexinola Tamino & Water Samolno Winterson Hai - Lexinola Maintenance Winterson Hai - Lexinola Maintenance Winterson Hai - Lexinola Maintenance Planch Ross And Sonane Paulion Cost & Maintenance Banch Residement and Maintenance Banch Residement and Maintenance Plance Cost Market & Emergence Plan Committee Fund Plance Cost Maintenance Plance Cost Maintenance Winte & Emergence Plance Plance Plance Cost Maintenance Cost Maintenance Plance Cost Maintenance Plance Cost Maintenance Notes Based Plance Plance Cost Maintenance Plance Cost Maintenance Notes Based Plance Cost Maintenance Plance Cost Maintenance Notes Based Plance Plance Plance Plance Plance Cost Maintenance Notes Based Plance Cost Maintenance Notes Based Plance Planc | 63<br>64<br>65<br>66<br>67<br>68<br>68<br>67<br>70<br>70<br>77<br>77<br>78<br>76<br>77<br>77<br>80<br>80<br>81<br>83<br>83<br>84<br>83<br>84<br>85<br>77<br>91<br>91<br>91<br>91<br>101<br>102<br>103                                                                                                                                                                                                                                                                                                                                                                                                                                                                                                                                                                                                                                                                                                                                                                                                                                                                                                                                                                                                                                                                                                                                                                                                                                                                                                                                                                                                                                                                                                                                                                                                                                                                                                                                   | 07                                                                                                                         | 3 000.00<br>1 00.00<br>1 00.00<br>1 220.00<br>1 220.00<br>1 000.00<br>3 000.00<br>1 000.00<br>1 000.00<br>1 000.00<br>1 000.00<br>1 000.00<br>2 200.00<br>2 200.00<br>2 200.00<br>2 200.00<br>1 000.00<br>2 200.00<br>0 0.00<br>0 0.00                  | 2.857.00<br>3.10.00<br>3.850.00<br>3.659.00<br>3.659.00<br>3.659.00<br>3.659.00<br>3.659.00<br>3.659.00<br>3.659.00<br>3.659.00<br>3.659.00<br>3.659.00<br>3.659.00<br>3.659.00<br>3.659.00<br>3.659.00<br>3.659.00<br>3.659.00<br>3.659.00<br>3.659.00<br>3.659.00<br>3.659.00<br>3.659.00<br>3.659.00<br>3.659.00<br>3.659.00<br>3.659.00<br>3.659.00<br>3.659.00<br>3.659.00<br>3.659.00<br>3.659.00<br>3.659.00<br>3.659.00<br>3.659.00<br>3.659.00<br>3.659.00<br>3.659.00<br>3.659.00<br>3.659.00<br>3.659.00<br>3.659.00<br>3.659.00<br>3.659.00<br>3.659.00<br>3.659.00<br>3.659.00<br>3.659.00<br>3.659.00<br>3.659.00<br>3.659.00<br>3.659.00<br>3.659.00<br>3.659.00<br>3.659.00<br>3.659.00<br>3.659.00<br>3.659.00<br>3.659.00<br>3.659.00<br>3.659.00<br>3.659.00<br>3.659.00<br>3.659.00<br>3.659.00<br>3.659.00<br>3.659.00<br>3.659.00<br>3.659.00<br>3.659.00<br>3.659.00<br>3.659.00<br>3.659.00<br>3.659.00<br>3.659.00<br>3.659.00<br>3.659.00<br>3.659.00<br>3.659.00<br>3.659.00<br>3.659.00<br>3.659.00<br>3.659.00<br>3.659.00<br>3.659.00<br>3.659.00<br>3.659.00<br>3.659.00<br>3.659.00<br>3.659.00<br>3.659.00<br>3.659.00<br>3.659.00<br>3.659.00<br>3.659.00<br>3.659.00<br>3.659.00<br>3.659.00<br>3.659.00<br>3.659.00<br>3.659.00<br>3.659.00<br>3.659.00<br>3.659.00<br>3.659.00<br>3.659.00<br>3.659.00<br>3.659.00<br>3.659.00<br>3.659.00<br>3.659.00<br>3.659.00<br>3.659.00<br>3.659.00<br>3.659.00<br>3.659.00<br>3.659.00<br>3.659.00<br>3.659.00<br>3.659.00<br>3.659.00<br>3.659.00<br>3.659.00<br>3.659.00<br>3.659.00<br>3.659.00<br>3.659.00<br>3.659.00<br>3.659.00<br>3.659.00<br>3.659.00<br>3.659.00<br>3.659.00<br>3.659.00<br>3.659.00<br>3.659.00<br>3.659.00<br>3.659.00<br>3.659.00<br>3.659.00<br>3.659.00<br>3.659.00<br>3.659.00<br>3.659.00<br>3.659.00<br>3.659.00<br>3.659.00<br>3.659.00<br>3.659.00<br>3.659.00<br>3.659.00<br>3.659.00<br>3.659.00<br>3.659.00<br>3.659.00<br>3.659.00<br>3.659.00<br>3.659.00<br>3.659.00<br>3.659.00<br>3.659.00<br>3.659.00<br>3.659.00<br>3.659.00<br>3.659.00<br>3.659.00<br>3.659.00<br>3.659.00<br>3.659.00<br>3.659.00<br>3.659.00<br>3.659.00<br>3.659.00<br>3.659.00<br>3.659.00<br>3.659.00<br>3.659.00<br>3.659.00<br>3.659.00<br>3.659.00<br>3.659.00<br>3.659.00<br>3.659.00<br>3.659.00<br>3.659.00<br>3.659.00<br>3.659.00<br>3.659.00<br>3.659.00<br>3.659.00<br>3.659.00<br>3.659.00<br>3.659.00<br>3.659.00<br>3.659.00<br>3.659.00<br>3.659.00<br>3.659.00<br>3.659.00<br>3.659.00<br>3.659.00<br>3.659.00<br>3.659.00<br>3.659.0                                                                                                                                                                                                                                                                           | 8%<br>9%<br>2%                                                                                                                                                                                                                                                                                                                                                                                                                                                                                                                                                                                                                                                                                                                                                                                                                                                                                                                                                                                                                                                                                                                                                                                                                                                                                                                                                                                                                                                                                                                                                                                                                                                                                                                                                                                                                                                                                                                                                                                                                                                                                                                                                                                                                                                                                                                                                                                                                                                                                                                                                                                                                                                                                                                                                        | 3.000.00<br>3.000.00<br>3.2500<br>3.2500<br>3.000<br>3.000<br>3.000<br>3.000<br>3.000<br>3.000<br>3.000<br>3.000<br>3.000<br>3.000<br>3.000<br>3.000<br>3.000<br>3.000<br>3.000<br>3.000<br>3.000<br>3.000<br>3.000<br>3.000<br>3.000<br>3.000<br>3.000<br>3.000<br>3.000<br>3.000<br>3.000<br>3.000<br>3.000<br>3.000<br>3.000<br>3.000<br>3.000<br>3.000<br>3.000<br>3.000<br>3.000<br>3.000<br>3.000<br>3.000<br>3.000<br>3.000<br>3.000<br>3.000<br>3.000<br>3.000<br>3.000<br>3.000<br>3.000<br>3.000<br>3.000<br>3.000<br>3.000<br>3.000<br>3.000<br>3.000<br>3.000<br>3.000<br>3.000<br>3.000<br>3.000<br>3.000<br>3.000<br>3.000<br>3.000<br>3.000<br>3.000<br>3.000<br>3.000<br>3.000<br>3.000<br>3.000<br>3.000<br>3.000<br>3.000<br>3.000<br>3.000<br>3.000<br>3.000<br>3.000<br>3.000<br>3.000<br>3.000<br>3.000<br>3.000<br>3.000<br>3.000<br>3.000<br>3.000<br>3.000<br>3.000<br>3.000<br>3.000<br>3.000<br>3.000<br>3.000<br>3.000<br>3.000<br>3.000<br>3.000<br>3.000<br>3.000<br>3.000<br>3.000<br>3.000<br>3.000<br>3.000<br>3.000<br>3.000<br>3.000<br>3.000<br>3.000<br>3.000<br>3.000<br>3.000<br>3.000<br>3.000<br>3.000<br>3.000<br>3.000<br>3.000<br>3.000<br>3.000<br>3.000<br>3.000<br>3.000<br>3.000<br>3.000<br>3.000<br>3.000<br>3.000<br>3.000<br>3.000<br>3.000<br>3.000<br>3.000<br>3.000<br>3.000<br>3.000<br>3.000<br>3.000<br>3.000<br>3.000<br>3.000<br>3.000<br>3.000<br>3.000<br>3.000<br>3.000<br>3.000<br>3.000<br>3.000<br>3.000<br>3.000<br>3.000<br>3.000<br>3.000<br>3.000<br>3.000<br>3.000<br>3.000<br>3.000<br>3.000<br>3.000<br>3.000<br>3.000<br>3.000<br>3.000<br>3.000<br>3.000<br>3.000<br>3.000<br>3.000<br>3.000<br>3.000<br>3.000<br>3.000<br>3.000<br>3.000<br>3.000<br>3.000<br>3.000<br>3.000<br>3.000<br>3.000<br>3.000<br>3.000<br>3.000<br>3.000<br>3.000<br>3.000<br>3.000<br>3.000<br>3.000<br>3.000<br>3.000<br>3.000<br>3.000<br>3.000<br>3.000<br>3.000<br>3.000<br>3.000<br>3.000<br>3.000<br>3.000<br>3.000<br>3.000<br>3.000<br>3.000<br>3.000<br>3.000<br>3.000<br>3.000<br>3.000<br>3.000<br>3.000<br>3.000<br>3.000<br>3.000<br>3.000<br>3.000<br>3.000<br>3.000<br>3.000<br>3.000<br>3.0000<br>3.0000<br>3.0000<br>3.0000<br>3.0000<br>3.0000<br>3.0000<br>3.0000<br>3.0000<br>3.0000<br>3.0000<br>3.0000<br>3.0000<br>3.0000<br>3.0000<br>3.0000<br>3.0000<br>3.0000<br>3.0000<br>3.0000<br>3.0000<br>3.00000<br>3.00000<br>3.00000<br>3.00000<br>3.00000<br>3.00000<br>3.00000<br>3.00000<br>3.00000<br>3.00000<br>3.00000<br>3.000000<br>3.000000<br>3.0000000<br>3.0000000000                                                                                                                                                                                                                                                                       | Roofino Resair Quote 1 (£9.366 +VAT) to be borne by WH.     Resonal     Village Green £2.250 excenditure to 2023/24      Full £20.000 to be reassed for 23/24 and 24/25     E6.000 expenditure to 2023/24     Agar details instruction     Resonal to 23/24      SWatts £420 to pay      Adual Includes Pre-Peyment of £307                                                                                                                                                                                                                                                                                                                                                                                                                                                                                                                                                                                                                                                                                                                                                                                                                                                                                                                                                                                                                                                                                                                                                                                                                                                                                                                                                                                                                                                                                                                                                                                                                                                                                                                                                                                                                                                                                                                                                                                                                                                                                                                                                                                                                                                                                                                            | 0.0.<br>-19.2.<br>-14.0.<br>-14.0.<br>-14.0.<br>-14.0.<br>-14.0.<br>-14.0.<br>-14.0.<br>-14.0.<br>-14.0.<br>-14.0.<br>-14.0.<br>-14.0.<br>-14.0.<br>-14.0.<br>-14.0.<br>-14.0.<br>-14.0.<br>-14.0.<br>-14.0.<br>-14.0.<br>-14.0.<br>-14.0.<br>-14.0.<br>-14.0.<br>-14.0.<br>-14.0.<br>-14.0.<br>-14.0.<br>-14.0.<br>-14.0.<br>-14.0.<br>-14.0.<br>-14.0.<br>-14.0.<br>-14.0.<br>-14.0.<br>-14.0.<br>-14.0.<br>-14.0.<br>-14.0.<br>-14.0.<br>-14.0.<br>-14.0.<br>-14.0.<br>-14.0.<br>-14.0.<br>-14.0.<br>-14.0.<br>-14.0.<br>-14.0.<br>-14.0.<br>-14.0.<br>-14.0.<br>-14.0.<br>-14.0.<br>-14.0.<br>-14.0.<br>-14.0.<br>-14.0.<br>-14.0.<br>-14.0.<br>-14.0.<br>-14.0.<br>-14.0.<br>-14.0.<br>-14.0.<br>-14.0.<br>-14.0.<br>-14.0.<br>-14.0.<br>-14.0.<br>-14.0.<br>-14.0.<br>-14.0.<br>-14.0.<br>-14.0.<br>-14.0.<br>-14.0.<br>-14.0.<br>-14.0.<br>-14.0.<br>-14.0.<br>-14.0.<br>-14.0.<br>-14.0.<br>-14.0.<br>-14.0.<br>-14.0.<br>-14.0.<br>-14.0.<br>-14.0.<br>-14.0.<br>-14.0.<br>-14.0.<br>-14.0.<br>-14.0.<br>-14.0.<br>-14.0.<br>-14.0.<br>-14.0.<br>-14.0.<br>-14.0.<br>-14.0.<br>-14.0.<br>-14.0.<br>-14.0.<br>-14.0.<br>-14.0.<br>-14.0.<br>-14.0.<br>-14.0.<br>-14.0.<br>-14.0.<br>-14.0.<br>-14.0.<br>-14.0.<br>-14.0.<br>-14.0.<br>-14.0.<br>-14.0.<br>-14.0.<br>-14.0.<br>-14.0.<br>-14.0.<br>-14.0.<br>-14.0.<br>-14.0.<br>-14.0.<br>-14.0.<br>-14.0.<br>-14.0.<br>-14.0.<br>-14.0.<br>-14.0.<br>-14.0.<br>-14.0.<br>-14.0.<br>-14.0.<br>-14.0.<br>-14.0.<br>-14.0.<br>-14.0.<br>-14.0.<br>-14.0.<br>-14.0.<br>-14.0.<br>-14.0.<br>-14.0.<br>-14.0.<br>-14.0.<br>-14.0.<br>-14.0.<br>-14.0.<br>-14.0.<br>-14.0.<br>-14.0.<br>-14.0.<br>-14.0.<br>-14.0.<br>-14.0.<br>-14.0.<br>-14.0.<br>-14.0.<br>-14.0.<br>-14.0.<br>-14.0.<br>-14.0.<br>-14.0.<br>-14.0.<br>-14.0.<br>-14.0.<br>-14.0.<br>-14.0.<br>-14.0.<br>-14.0.<br>-14.0.<br>-14.0.<br>-14.0.<br>-14.0.<br>-14.0.<br>-14.0.<br>-14.0.<br>-14.0.<br>-14.0.<br>-14.0.<br>-14.0.<br>-14.0.<br>-14.0.<br>-14.0.<br>-14.0.<br>-14.0.<br>-14.0.<br>-14.0.<br>-14.0.<br>-14.0.<br>-14.0.<br>-14.0.<br>-14.0.<br>-14.0.<br>-14.0.<br>-14.0.<br>-14.0.<br>-14.0.<br>-14.0.<br>-14.0.<br>-14.0.<br>-14.0.<br>-14.0.<br>-14.0.<br>-14.0.<br>-14.0.<br>-14.0.<br>-14.0.<br>-14.0.<br>-14.0.<br>-14.0.<br>-14.0.<br>-14.0.<br>-14.0.<br>-14.0.<br>-14.0.<br>-14.0.<br>-14.0.<br>-14.0.<br>-14.0.<br>-14.0.<br>-14.0.<br>-14.0.<br>-14.0.<br>-14.0.<br>-14.0.<br>-14.0.<br>-14.0.<br>-14.0.<br>-14.0.<br>-14.0.<br>-14.0.<br>-14.0.<br>-14.0.<br>-14.0.<br>-14.0.<br>-14.0.<br>-14.0.<br>-14.0.<br>-14.0.<br>-14.0.<br>-14.0.<br>-14.0.<br>-14.0.<br>-14.0.<br>-14.0.<br>-14.0.<br>-14.0.<br>-14.0.                                                                                                                                                                                                                                                                                                                                                                                                                                                                                                                           |                                                                                                                                                                                                                                                                                                                                                                                                                                                                                                                                                                                                                                                                                                                                                                                                                                                                                                                                                                                                                                                                                                                                                                                                                                                                                                                                                                                                                                                                                                                                                                                                                                                                                                                                                                                                                                                                                                                                                                                                                                                                                                                                                                                                                                                                                                                                                                                                                                                                                                                                                                                                                                                                                                                                                                                                                                                                                                                                                                                                                                                  |
| TOTAL INCOME         110         96.000.00         96.311.00         96.311.00         311.0           NET UNDER / (OVERSPEND)         112         (14.403.78)         (4.255.78)         Projection as at 31.03.2023         96885.                                                                                                                                                                                                                                                                                                                                                                                                                                                                                                                                                                                                                                                                                                                                                                                                                                                                                                                                                                                                                                                                                                                                                                                                                                                                                                                                                                                                                                                                                                                                                                                                                                                                                                                                                                                                                                                                                                                                                                                                                                                                                                                                                                                                                                                                                                                                                                                                                                                                                                                                                                                                                                                                                                                                                                                                                                                                                                                                                                                                                                                                                                                                                                                                                                                                                                                                                                                                                                                                                                                                                                                                                                                                                                                                                                                                                                                                                                                                                                                                                                                                                                                                                                                                                                                                                                                                                                                                                                                                                                                                                                                                                                                                                                                                                                                                                                                                                                                                                                                                                                                                                                                                                                                                                                                                                                                                                                                                                                                                                                                                                                                                                                                                                                                                                                                                                                                                                                                                                                                                                                                                                                                                                                                                                                                                                                                                                                                                                                                                                                                                                                                                                                                                                                                                                                                                                                                                                                                                                                                                                                                                                                                                                                                                                                                                                                                                                                                                                                                                                                                                                                                                                                                                                                                                                                                                                                                                                                                                                                                                                                                                                                                                                                                                                                                                                                                                                                                                                                                                                                                                                                                                                                                                                                                                                                                                                                                                                                                                                                                                                                                                                                                                                                                                                                                                                                                                                                                                                                                                                                                                                                                                                                                                                                                                                                                                                                                                                                                                                                                                                                                                                                                                                                                                                                                                                                                                                                                                                                                                                                                                                                                                                                                                                                                                                                                                                                                                                                                                                                                                                                                                                                                                                                                                                                                                                                                                                                                                                                                                                                                                                                                                                                                                                                                                                                                                                                                                                                                                                                                                                                                                                                                                                                                                                                                                                                                                                                                                                                                                                                                                                                                                                                                                                                                                                                                                                                                                                                                                                                                                                                                                                                                                                                                                                                                                                                                                                                                                                                                                                                                                                                                                                                                                                                                                                                                                                                                                                                                                                                                                                                                                                                                                                                                                                                                                                                                                                                                                                                                                                                                                                                                                                                                                                                                                                                                                                                                                                                                                                                                                                                                                                                                                                                                                                                                                                                                                                                                                                                                                                                                                                                                                                                                                                                                                                                                                                                                                                                                                                                                                                                                                                                                                                                                                                                                                                                                                                                                                                                                                                                                                                                                                                                                                                                                                                                                                                                                                                                                                                                                                                                                                                                                                                                                                                                                                                                                                                                                                                                                                                                                                                                                                                                                                                                                                                                                                                                                                                                                                                                                                                                                                                                                                                                                                                                                                                  | TOTAL INCOME         110         95.000.00         96.311.00         95.311.00         311.           NET UNDER / (OVERSPEND)         112         (14.403.78)         (4.255.78)         Projection as at 31.03.2023         96855.                                                                                                                                                                                                                                                                                                                                                                                                                                                                                                                                                                                                                                                                                                                                                                                                                                                                                                                                                                                                                                                                                                                                                                                                                                                                                                                                                                                                                                                                                                                                                                                                                                                                                                                                                                                                                                                                                                                                                                                                                                                                                                                                                                                                                                                                                                                                                                                                                                                                                                                                                                                                                                                                                                                                                                                                                                                                                                                                                                                                                                                                                                                                                                                                                                                                                                                                                                                                                                                                                                                                                                                                                                                                                                                                                                                                                                                                                                                                                                                                                                                                                                                                                                                                                                                                                                                                                                                                                                                                                                                                                                                                                                                                                                                                                                                                                                                                                                                                                                                                                                                                                                                                                                                                                                                                                                                                                                                                                                                                                                                                                                                                                                                                                                                                                                                                                                                                                                                                                                                                                                                                                                                                                                                                                                                                                                                                                                                                                                                                                                                                                                                                                                                                                                                                                                                                                                                                                                                                                                                                                                                                                                                                                                                                                                                                                                                                                                                                                                                                                                                                                                                                                                                                                                                                                                                                                                                                                                                                                                                                                                                                                                                                                                                                                                                                                                                                                                                                                                                                                                                                                                                                                                                                                                                                                                                                                                                                                                                                                                                                                                                                                                                                                                                                                                                                                                                                                                                                                                                                                                                                                                                                                                                                                                                                                                                                                                                                                                                                                                                                                                                                                                                                                                                                                                                                                                                                                                                                                                                                                                                                                                                                                                                                                                                                                                                                                                                                                                                                                                                                                                                                                                                                                                                                                                                                                                                                                                                                                                                                                                                                                                                                                                                                                                                                                                                                                                                                                                                                                                                                                                                                                                                                                                                                                                                                                                                                                                                                                                                                                                                                                                                                                                                                                                                                                                                                                                                                                                                                                                                                                                                                                                                                                                                                                                                                                                                                                                                                                                                                                                                                                                                                                                                                                                                                                                                                                                                                                                                                                                                                                                                                                                                                                                                                                                                                                                                                                                                                                                                                                                                                                                                                                                                                                                                                                                                                                                                                                                                                                                                                                                                                                                                                                                                                                                                                                                                                                                                                                                                                                                                                                                                                                                                                                                                                                                                                                                                                                                                                                                                                                                                                                                                                                                                                                                                                                                                                                                                                                                                                                                                                                                                                                                                                                                                                                                                   | 4302         4303           4303         4304           4304         4305           4305         4306           4306         4306           4307         4306           4307         4306           4307         4308           4307         4312           4107         4313           4312         4123           4107         4318           4308         4307           4318         4318           4800         1076           10076         1000           1078         1078           1078         1080                                                                                                                                                                                                                                                                                                                                                                                                                                                                                                                                                                                                                                                                                                                                                                                                                                                                                                                                                                                                                                                                                                                                                                                                                                                                                                                                                                                                                                                                                                                                                                                         | VILLAGE MANTENANCE Grans Cutton Grans | 63<br>64<br>65<br>66<br>69<br>70<br>77<br>77<br>73<br>73<br>73<br>73<br>73<br>73<br>73<br>73<br>73<br>73<br>73                                                                                                                                                                                                                                                                                                                                                                                                                                                                                                                                                                                                                                                                                                                                                                                                                                                                                                                                                                                                                                                                                                                                                                                                                                                                                                                                                                                                                                                                                                                                                                                                                                                                                                                                                                                                                          | 07                                                                                                                         | 3 000.00<br>1 00.00<br>1 220.00<br>1 500.00<br>3 000.00<br>3 000.00<br>2 240.00<br>1 060.00<br>1 060.00<br>1 060.00<br>2 240.00<br>2 2000.00<br>2 2000.00<br>1 0000.00<br>1 0000.00<br>0 000<br>0 000<br>0 0000<br>0 00000<br>0 00000<br>0 00000<br>0 00000<br>0 00000<br>0 00000<br>0 000000<br>0 000000<br>0 000000<br>0 00000000                                                                                                                                                                                                                                                                                                                                                                                                                                                                                                                                                                                                                                         | 2.857.00<br>3.10.00<br>3.850.00<br>3.659.00<br>3.659.00<br>3.659.00<br>3.659.00<br>3.659.00<br>3.659.00<br>3.659.00<br>3.659.00<br>3.659.00<br>3.659.00<br>3.659.00<br>3.659.00<br>3.659.00<br>3.659.00<br>3.659.00<br>3.659.00<br>3.659.00<br>3.659.00<br>3.659.00<br>3.659.00<br>3.659.00<br>3.659.00<br>3.659.00<br>3.659.00<br>3.659.00<br>3.659.00<br>3.659.00<br>3.659.00<br>3.659.00<br>3.659.00<br>3.659.00<br>3.659.00<br>3.659.00<br>3.659.00<br>3.659.00<br>3.659.00<br>3.659.00<br>3.659.00<br>3.659.00<br>3.659.00<br>3.659.00<br>3.659.00<br>3.659.00<br>3.659.00<br>3.659.00<br>3.659.00<br>3.659.00<br>3.659.00<br>3.659.00<br>3.659.00<br>3.659.00<br>3.659.00<br>3.659.00<br>3.659.00<br>3.659.00<br>3.659.00<br>3.659.00<br>3.659.00<br>3.659.00<br>3.659.00<br>3.659.00<br>3.659.00<br>3.659.00<br>3.659.00<br>3.659.00<br>3.659.00<br>3.659.00<br>3.659.00<br>3.659.00<br>3.659.00<br>3.659.00<br>3.659.00<br>3.659.00<br>3.659.00<br>3.659.00<br>3.659.00<br>3.659.00<br>3.659.00<br>3.659.00<br>3.659.00<br>3.659.00<br>3.659.00<br>3.659.00<br>3.659.00<br>3.659.00<br>3.659.00<br>3.659.00<br>3.659.00<br>3.659.00<br>3.659.00<br>3.659.00<br>3.659.00<br>3.659.00<br>3.659.00<br>3.659.00<br>3.659.00<br>3.659.00<br>3.659.00<br>3.659.00<br>3.659.00<br>3.659.00<br>3.659.00<br>3.659.00<br>3.659.00<br>3.659.00<br>3.659.00<br>3.659.00<br>3.659.00<br>3.659.00<br>3.659.00<br>3.659.00<br>3.659.00<br>3.659.00<br>3.659.00<br>3.659.00<br>3.659.00<br>3.659.00<br>3.659.00<br>3.659.00<br>3.659.00<br>3.659.00<br>3.659.00<br>3.659.00<br>3.659.00<br>3.659.00<br>3.659.00<br>3.659.00<br>3.659.00<br>3.659.00<br>3.659.00<br>3.659.00<br>3.659.00<br>3.659.00<br>3.659.00<br>3.659.00<br>3.659.00<br>3.659.00<br>3.659.00<br>3.659.00<br>3.659.00<br>3.659.00<br>3.659.00<br>3.659.00<br>3.659.00<br>3.659.00<br>3.659.00<br>3.659.00<br>3.659.00<br>3.659.00<br>3.659.00<br>3.659.00<br>3.659.00<br>3.659.00<br>3.659.00<br>3.659.00<br>3.659.00<br>3.659.00<br>3.659.00<br>3.659.00<br>3.659.00<br>3.659.00<br>3.659.00<br>3.659.00<br>3.659.00<br>3.659.00<br>3.659.00<br>3.659.00<br>3.659.00<br>3.659.00<br>3.659.00<br>3.659.00<br>3.659.00<br>3.659.00<br>3.659.00<br>3.659.00<br>3.659.00<br>3.659.00<br>3.659.00<br>3.659.00<br>3.659.00<br>3.659.00<br>3.659.00<br>3.659.00<br>3.659.00<br>3.659.00<br>3.659.00<br>3.659.00<br>3.659.00<br>3.659.00<br>3.659.00<br>3.659.00<br>3.659.00<br>3.659.00<br>3.659.00<br>3.659.00<br>3.659.00<br>3.659.00<br>3.659.00<br>3.659.00<br>3.659.00<br>3.659.00<br>3.659.0                                                                                                                                                                                                                                                                           | 8%<br>9%<br>2%                                                                                                                                                                                                                                                                                                                                                                                                                                                                                                                                                                                                                                                                                                                                                                                                                                                                                                                                                                                                                                                                                                                                                                                                                                                                                                                                                                                                                                                                                                                                                                                                                                                                                                                                                                                                                                                                                                                                                                                                                                                                                                                                                                                                                                                                                                                                                                                                                                                                                                                                                                                                                                                                                                                                                        | 3,000,00,<br>3,01,000,00,<br>1,80,000,<br>3,80,000,<br>3,80,000,<br>3,80,000,<br>3,80,000,<br>3,80,000,<br>3,80,000,<br>3,80,000,<br>3,80,000,<br>4,43,000,<br>4,43,000,<br>4,43,000,<br>4,43,000,<br>4,43,000,<br>4,43,000,<br>4,43,000,<br>4,43,000,<br>4,43,000,<br>4,43,000,<br>4,43,000,<br>4,43,000,<br>4,43,000,<br>4,43,000,<br>4,43,000,<br>4,43,000,<br>4,43,000,<br>4,43,000,<br>4,43,000,<br>4,43,000,<br>4,43,000,<br>4,43,000,<br>4,43,000,<br>4,43,000,<br>4,43,000,<br>4,43,000,<br>4,43,000,<br>4,43,000,<br>4,43,000,<br>4,43,000,<br>4,43,000,<br>4,43,000,<br>4,43,000,<br>4,43,000,<br>4,43,000,<br>4,43,000,<br>4,43,000,<br>4,43,000,<br>4,43,000,<br>4,43,000,<br>4,43,000,<br>4,43,000,<br>4,43,000,<br>4,43,000,<br>4,43,000,<br>4,43,000,<br>4,43,000,<br>4,43,000,<br>4,43,000,<br>4,43,000,<br>4,43,000,<br>4,43,000,<br>4,43,000,<br>4,43,000,<br>4,43,000,<br>4,43,000,<br>4,43,000,<br>4,43,000,<br>4,43,000,<br>4,43,000,<br>4,43,000,<br>4,43,000,<br>4,43,000,<br>4,43,000,<br>4,43,000,<br>4,43,000,<br>4,43,000,<br>4,43,000,<br>4,43,000,<br>4,43,000,<br>4,43,000,<br>4,43,000,<br>4,43,000,<br>4,43,000,<br>4,43,000,<br>4,43,000,<br>4,43,000,<br>4,43,000,<br>4,43,000,<br>4,43,000,<br>4,43,000,<br>4,43,000,<br>4,43,000,<br>4,43,000,<br>4,43,000,<br>4,43,000,<br>4,43,000,<br>4,43,000,<br>4,43,000,<br>4,43,000,<br>4,43,000,<br>4,43,000,<br>4,43,000,<br>4,43,000,<br>4,43,000,<br>4,43,000,<br>4,43,000,<br>4,43,000,<br>4,43,000,<br>4,43,000,<br>4,43,000,<br>4,43,000,<br>4,43,000,<br>4,43,000,<br>4,43,000,<br>4,43,000,<br>4,43,000,<br>4,43,000,<br>4,43,000,<br>4,43,000,<br>4,43,000,<br>4,43,000,<br>4,43,000,<br>4,43,000,<br>4,43,000,<br>4,43,000,<br>4,43,000,<br>4,43,000,<br>4,43,000,<br>4,43,000,<br>4,43,000,<br>4,43,000,<br>4,43,000,<br>4,43,000,<br>4,43,000,<br>4,43,000,<br>4,43,000,<br>4,43,000,<br>4,43,000,<br>4,43,000,<br>4,43,000,<br>4,43,000,<br>4,43,000,<br>4,43,000,<br>4,43,000,<br>4,43,000,<br>4,43,000,<br>4,43,000,<br>4,43,000,<br>4,43,000,<br>4,43,000,<br>4,43,000,<br>4,43,000,<br>4,43,000,<br>4,43,000,<br>4,43,000,<br>4,43,000,<br>4,43,000,<br>4,43,000,<br>4,43,000,<br>4,43,000,<br>4,43,000,<br>4,43,000,<br>4,43,000,<br>4,43,000,<br>4,43,000,<br>4,43,000,<br>4,43,000,<br>4,43,000,<br>4,43,000,<br>4,43,000,<br>4,43,000,<br>4,43,000,<br>4,43,000,<br>4,43,000,<br>4,43,000,<br>4,400,<br>4,400,<br>4,400,<br>4,400,<br>4,400,<br>4,400,<br>4,400,<br>4,400,<br>4,400,<br>4,400,<br>4,400,<br>4,400,                                                                                                                                                                                                                                                                                                             | Roofino Resair Quote 1 (£9.366 +VAT) to be borne by WH.     Resonal     Village Green £2.250 excenditure to 2023/24      Full £20.000 to be reassed for 23/24 and 24/25     E6.000 expenditure to 2023/24     Agar details instruction     Resonal to 23/24      SWatts £420 to pay      Adual Includes Pre-Peyment of £307                                                                                                                                                                                                                                                                                                                                                                                                                                                                                                                                                                                                                                                                                                                                                                                                                                                                                                                                                                                                                                                                                                                                                                                                                                                                                                                                                                                                                                                                                                                                                                                                                                                                                                                                                                                                                                                                                                                                                                                                                                                                                                                                                                                                                                                                                                                            | 0.0.0<br>-1920-2020<br>-1920-2020<br>-1920-2020<br>-2020-2020<br>-2020-2020<br>-2020-2020<br>-2020-2020<br>-2020-2020<br>-2020-2020<br>-2020-2020<br>-2020-2020<br>-2020-2020<br>-2020-2020<br>-2020-2020<br>-2020-2020<br>-2020-2020<br>-2020-2020<br>-2020-2020<br>-2020-2020<br>-2020-2020<br>-2020-2020<br>-2020-2020<br>-2020-2020<br>-2020-2020<br>-2020-2020<br>-2020-2020<br>-2020-2020<br>-2020-2020<br>-2020-2020<br>-2020-2020<br>-2020-2020<br>-2020-2020<br>-2020-2020<br>-2020-2020<br>-2020-2020<br>-2020-2020<br>-2020-2020<br>-2020-2020<br>-2020-2020<br>-2020-2020<br>-2020-2020<br>-2020-2020<br>-2020-2020<br>-2020-2020<br>-2020-2020<br>-2020-2020<br>-2020-2020<br>-2020-2020<br>-2020-2020<br>-2020-2020<br>-2020-2020<br>-2020-2020<br>-2020-2020<br>-2020-2020<br>-2020-2020<br>-2020-2020<br>-2020-2020<br>-2020-2020<br>-2020-2020<br>-2020-2020<br>-2020-2020<br>-2020-2020<br>-2020-2020<br>-2020-2020<br>-2020-2020<br>-2020-2020<br>-2020-2020<br>-2020-2020<br>-2020-2020<br>-2020-2020<br>-2020-2020<br>-2020-2020<br>-2020-2020<br>-2020-2020<br>-2020-2020<br>-2020-2020<br>-2020-2020<br>-2020-2020<br>-2020-2020<br>-2020-2020<br>-2020-2020<br>-2020-2020<br>-2020-2020<br>-2020-2020<br>-2020-2020<br>-2020-2020<br>-2020-2020<br>-2020-2020<br>-2020-2020<br>-2020-2020<br>-2020-2020<br>-2020-2020<br>-2020-2020<br>-2020-2020<br>-2020-2020<br>-2020-2020<br>-2020-2020<br>-2020-2020<br>-2020-2020<br>-2020-2020<br>-2020-2020<br>-2020-2020<br>-2020-2020<br>-2020-2020<br>-2020-2020<br>-2020-2020<br>-2020-2020<br>-2020-2020<br>-2020-2020<br>-2020-2020<br>-2020-2020<br>-2020-2020<br>-2020-2020<br>-2020-2020<br>-2020-2020<br>-2020-2020<br>-2020-2020<br>-2020-2020<br>-2020-2020<br>-2020-2020<br>-2020-2020<br>-2020-2020<br>-2020-2020<br>-2020-2020<br>-2020-2020<br>-2020-2020<br>-2020-2020<br>-2020-2020<br>-2020-2020<br>-2020-2020<br>-2020-2020<br>-2020-2020<br>-2020-2020<br>-2020-2020<br>-2020-2020<br>-2020-2020<br>-2020-2020<br>-2020-2020<br>-2020-2020<br>-2020-2020<br>-2020-2020<br>-2020-2020<br>-2020-2020<br>-2020-2020<br>-2020-2020<br>-2020-2020<br>-2020-2020<br>-2020-2020<br>-2020-2020<br>-2020-2020<br>-2020-2020<br>-2020-2020<br>-2020-2020<br>-2020-2020<br>-2020-2020<br>-2020-2020<br>-2020-2020<br>-2020-2020<br>-2020-2020<br>-2020-2020<br>-2020-2020<br>-2020-2020<br>-2020-2020<br>-2020-2020<br>-2020-2020<br>-2020-2020<br>-2020-2020<br>-2020-2020<br>-2020-2020<br>-2020-2020<br>-2020-2020<br>-2020-2020<br>-2020-2020<br>-2020-2020<br>-2020-2020<br>-2020-2020<br>-2020-2020<br>-2020-2020<br>-2020-2020<br>-2020-2020<br>-2020-2020<br>-2020-2020<br>-2020-2020<br>-2020-2020<br>-2020-2020<br>-2020                                                                                                                                                                                                                                                                                                                                                                                                                                                                         |                                                                                                                                                                                                                                                                                                                                                                                                                                                                                                                                                                                                                                                                                                                                                                                                                                                                                                                                                                                                                                                                                                                                                                                                                                                                                                                                                                                                                                                                                                                                                                                                                                                                                                                                                                                                                                                                                                                                                                                                                                                                                                                                                                                                                                                                                                                                                                                                                                                                                                                                                                                                                                                                                                                                                                                                                                                                                                                                                                                                                                                  |
| NET UNDER / (OVERSPEND) 112 (14.403.78) (4,255.78) Projection as at 31.03.2023 96885                                                                                                                                                                                                                                                                                                                                                                                                                                                                                                                                                                                                                                                                                                                                                                                                                                                                                                                                                                                                                                                                                                                                                                                                                                                                                                                                                                                                                                                                                                                                                                                                                                                                                                                                                                                                                                                                                                                                                                                                                                                                                                                                                                                                                                                                                                                                                                                                                                                                                                                                                                                                                                                                                                                                                                                                                                                                                                                                                                                                                                                                                                                                                                                                                                                                                                                                                                                                                                                                                                                                                                                                                                                                                                                                                                                                                                                                                                                                                                                                                                                                                                                                                                                                                                                                                                                                                                                                                                                                                                                                                                                                                                                                                                                                                                                                                                                                                                                                                                                                                                                                                                                                                                                                                                                                                                                                                                                                                                                                                                                                                                                                                                                                                                                                                                                                                                                                                                                                                                                                                                                                                                                                                                                                                                                                                                                                                                                                                                                                                                                                                                                                                                                                                                                                                                                                                                                                                                                                                                                                                                                                                                                                                                                                                                                                                                                                                                                                                                                                                                                                                                                                                                                                                                                                                                                                                                                                                                                                                                                                                                                                                                                                                                                                                                                                                                                                                                                                                                                                                                                                                                                                                                                                                                                                                                                                                                                                                                                                                                                                                                                                                                                                                                                                                                                                                                                                                                                                                                                                                                                                                                                                                                                                                                                                                                                                                                                                                                                                                                                                                                                                                                                                                                                                                                                                                                                                                                                                                                                                                                                                                                                                                                                                                                                                                                                                                                                                                                                                                                                                                                                                                                                                                                                                                                                                                                                                                                                                                                                                                                                                                                                                                                                                                                                                                                                                                                                                                                                                                                                                                                                                                                                                                                                                                                                                                                                                                                                                                                                                                                                                                                                                                                                                                                                                                                                                                                                                                                                                                                                                                                                                                                                                                                                                                                                                                                                                                                                                                                                                                                                                                                                                                                                                                                                                                                                                                                                                                                                                                                                                                                                                                                                                                                                                                                                                                                                                                                                                                                                                                                                                                                                                                                                                                                                                                                                                                                                                                                                                                                                                                                                                                                                                                                                                                                                                                                                                                                                                                                                                                                                                                                                                                                                                                                                                                                                                                                                                                                                                                                                                                                                                                                                                                                                                                                                                                                                                                                                                                                                                                                                                                                                                                                                                                                                                                                                                                                                                                                                                                                                                                                                                                                                                                                                                                                                                                                                                                                                                                                                                                                                                                                                                                                                                                                                                                                                                                                                                                                                                                                                                                                                                                                                                                                                                                                                                                                                                                                                                                                  | NET UNDER / (OVERSPEND) 112 (14.403.78) (4.255.78) Projection as at 31.03.2023 96.685.                                                                                                                                                                                                                                                                                                                                                                                                                                                                                                                                                                                                                                                                                                                                                                                                                                                                                                                                                                                                                                                                                                                                                                                                                                                                                                                                                                                                                                                                                                                                                                                                                                                                                                                                                                                                                                                                                                                                                                                                                                                                                                                                                                                                                                                                                                                                                                                                                                                                                                                                                                                                                                                                                                                                                                                                                                                                                                                                                                                                                                                                                                                                                                                                                                                                                                                                                                                                                                                                                                                                                                                                                                                                                                                                                                                                                                                                                                                                                                                                                                                                                                                                                                                                                                                                                                                                                                                                                                                                                                                                                                                                                                                                                                                                                                                                                                                                                                                                                                                                                                                                                                                                                                                                                                                                                                                                                                                                                                                                                                                                                                                                                                                                                                                                                                                                                                                                                                                                                                                                                                                                                                                                                                                                                                                                                                                                                                                                                                                                                                                                                                                                                                                                                                                                                                                                                                                                                                                                                                                                                                                                                                                                                                                                                                                                                                                                                                                                                                                                                                                                                                                                                                                                                                                                                                                                                                                                                                                                                                                                                                                                                                                                                                                                                                                                                                                                                                                                                                                                                                                                                                                                                                                                                                                                                                                                                                                                                                                                                                                                                                                                                                                                                                                                                                                                                                                                                                                                                                                                                                                                                                                                                                                                                                                                                                                                                                                                                                                                                                                                                                                                                                                                                                                                                                                                                                                                                                                                                                                                                                                                                                                                                                                                                                                                                                                                                                                                                                                                                                                                                                                                                                                                                                                                                                                                                                                                                                                                                                                                                                                                                                                                                                                                                                                                                                                                                                                                                                                                                                                                                                                                                                                                                                                                                                                                                                                                                                                                                                                                                                                                                                                                                                                                                                                                                                                                                                                                                                                                                                                                                                                                                                                                                                                                                                                                                                                                                                                                                                                                                                                                                                                                                                                                                                                                                                                                                                                                                                                                                                                                                                                                                                                                                                                                                                                                                                                                                                                                                                                                                                                                                                                                                                                                                                                                                                                                                                                                                                                                                                                                                                                                                                                                                                                                                                                                                                                                                                                                                                                                                                                                                                                                                                                                                                                                                                                                                                                                                                                                                                                                                                                                                                                                                                                                                                                                                                                                                                                                                                                                                                                                                                                                                                                                                                                                                                                                                                                                                                                                | 4302         4303           4304         4305           4305         4306           4306         4305           4307         4306           4307         4308           4309         4307           4304         4312           4107         4318           4310         4316           4317         4318           4800         1076           10076         1000           1077         1081                                                                                                                                                                                                                                                                                                                                                                                                                                                                                                                                                                                                                                                                                                                                                                                                                                                                                                                                                                                                                                                                                                                                                                                                                                                                                                                                                                                                                                                                                                                                                                                                                                                                                                         | VIL LACE MARTENANCE Grank Cutting Grank Cutting Grank Cutting Grank Cutting Grank Cutting Grank Cutting Herrory Court Mestenance and Classring Courthy and Materiaance and Courthy and Materiaance Respire A transmission Respire A transmission Performant of Respire A Martenance Performant of Respire A Martenance Performant of Respire A Martenance Writer & Emergence Protect Strategram and Martenance Writer & Emergence Protect Strategram and Martenance Writer & Emergence Protect Traffic Carting Conference Bask Strategram and Martenance Writer & Emergence Protect Traffic Carting Conference Bask Strategram and Martenance Writer & Emergence Bask Strategram Concellands Development Publicy Traffic Carting Consultancy Planoins, Development Planoins Consultancy Planoins, Development Planoins Consultancy Planoins, Development Planoins Administration. TOTAL EXPENDITURE     PRECEPT  Insurance Claims Grant New Yorke Boau                                                                                                                                                                                                                                                                                                                                                                                                                                                                                                                                                                                                                                                                                                                                                                                                                                                                                                                                                                                                                  | 63<br>64<br>65<br>66<br>67<br>70<br>71<br>72<br>73<br>76<br>76<br>80<br>81<br>81<br>83<br>83<br>83<br>84<br>84<br>85<br>77<br>78<br>80<br>81<br>81<br>83<br>83<br>81<br>83<br>83<br>84<br>84<br>83<br>83<br>84<br>84<br>83<br>83<br>84<br>84<br>83<br>83<br>84<br>84<br>84<br>84<br>85<br>84<br>84<br>84<br>84<br>84<br>84<br>84<br>84<br>84<br>84<br>84<br>84<br>84                                                                                                                                                                                                                                                                                                                                                                                                                                                                                                                                                                                                                                                                                                                                                                                                                                                                                                                                                                                                                                                                                                                                                                                                                                                                                                                                                                                                                                                                                                                                                                    | 07                                                                                                                         | 3 000.00<br>3 000.00<br>1 1220.00<br>1 000.00<br>1 000.00<br>3 000.00<br>2 240.00<br>1 000.00<br>1 000.00<br>0 000<br>0 0000<br>0 000<br>0 0000<br>0 0000<br>0 0000<br>0 0000<br>0 0000<br>0 00000<br>0 00000<br>0 000000<br>0 00000000                                                                                                          | 2 847 00<br>3 000<br>3 000<br>3 850 00<br>3 000<br>3 0000<br>3 00000<br>3 00000<br>3 000000<br>3 000000<br>3 00000000<br>3 0000000000                                                                                                                                                                                                                                                                                                                                                                                                                                                                                                                                                                                                     | 8%<br>9%<br>2%                                                                                                                                                                                                                                                                                                                                                                                                                                                                                                                                                                                                                                                                                                                                                                                                                                                                                                                                                                                                                                                                                                                                                                                                                                                                                                                                                                                                                                                                                                                                                                                                                                                                                                                                                                                                                                                                                                                                                                                                                                                                                                                                                                                                                                                                                                                                                                                                                                                                                                                                                                                                                                                                                                                                                        | 3 00105<br>3 00105<br>3 0200<br>1 250.00<br>1 250.00<br>3 050.00<br>3 050.00                                                                                                                                                                                                                                                                             | Roofino Resair Quote 1 (£9.366 +VAT) to be borne by WH.     Resonal     Village Green £2.250 excenditure to 2023/24      Full £20.000 to be reassed for 23/24 and 24/25     E6.000 expenditure to 2023/24     Agar details instruction     Resonal to 23/24      SWatts £420 to pay      Adual Includes Pre-Peyment of £307                                                                                                                                                                                                                                                                                                                                                                                                                                                                                                                                                                                                                                                                                                                                                                                                                                                                                                                                                                                                                                                                                                                                                                                                                                                                                                                                                                                                                                                                                                                                                                                                                                                                                                                                                                                                                                                                                                                                                                                                                                                                                                                                                                                                                                                                                                                            | 0.0.1<br>-1912<br>-1440.0<br>-1440.0<br>-1440.0<br>-1440.0<br>-1440.0<br>-1440.0<br>-1440.0<br>-1440.0<br>-1440.0<br>-1440.0<br>-1440.0<br>-1440.0<br>-1440.0<br>-1440.0<br>-1440.0<br>-1440.0<br>-1440.0<br>-1440.0<br>-1440.0<br>-1440.0<br>-1440.0<br>-1440.0<br>-1440.0<br>-1440.0<br>-1440.0<br>-1440.0<br>-1440.0<br>-1440.0<br>-1440.0<br>-1440.0<br>-1440.0<br>-1440.0<br>-1440.0<br>-1440.0<br>-1440.0<br>-1440.0<br>-1440.0<br>-1440.0<br>-1440.0<br>-1440.0<br>-1440.0<br>-1440.0<br>-1440.0<br>-1440.0<br>-1440.0<br>-1440.0<br>-1440.0<br>-1440.0<br>-1440.0<br>-1440.0<br>-1440.0<br>-1440.0<br>-1440.0<br>-1440.0<br>-1440.0<br>-1440.0<br>-1440.0<br>-1440.0<br>-1440.0<br>-1440.0<br>-1440.0<br>-1440.0<br>-1440.0<br>-1440.0<br>-1440.0<br>-1440.0<br>-1440.0<br>-1440.0<br>-1440.0<br>-1440.0<br>-1440.0<br>-1440.0<br>-1440.0<br>-1440.0<br>-1440.0<br>-1440.0<br>-1440.0<br>-1440.0<br>-1440.0<br>-1440.0<br>-1440.0<br>-1440.0<br>-1440.0<br>-1440.0<br>-1440.0<br>-1440.0<br>-1440.0<br>-1440.0<br>-1440.0<br>-1440.0<br>-1440.0<br>-1440.0<br>-1440.0<br>-1440.0<br>-1440.0<br>-1440.0<br>-1440.0<br>-1440.0<br>-1440.0<br>-1440.0<br>-1440.0<br>-1440.0<br>-1440.0<br>-1440.0<br>-1440.0<br>-1440.0<br>-1440.0<br>-1440.0<br>-1440.0<br>-1440.0<br>-1440.0<br>-1440.0<br>-1440.0<br>-1440.0<br>-1440.0<br>-1440.0<br>-1440.0<br>-1440.0<br>-1440.0<br>-1440.0<br>-1440.0<br>-1440.0<br>-1440.0<br>-1440.0<br>-1440.0<br>-1440.0<br>-1440.0<br>-1440.0<br>-1440.0<br>-1440.0<br>-1440.0<br>-1440.0<br>-1440.0<br>-1440.0<br>-1440.0<br>-1440.0<br>-1440.0<br>-1440.0<br>-1440.0<br>-1440.0<br>-1440.0<br>-1440.0<br>-1440.0<br>-1440.0<br>-1440.0<br>-1440.0<br>-1440.0<br>-1440.0<br>-1440.0<br>-1440.0<br>-1440.0<br>-1440.0<br>-1440.0<br>-1440.0<br>-1440.0<br>-1440.0<br>-1440.0<br>-1440.0<br>-1440.0<br>-1440.0<br>-1440.0<br>-1440.0<br>-1440.0<br>-1440.0<br>-1440.0<br>-1440.0<br>-1440.0<br>-1440.0<br>-1440.0<br>-1440.0<br>-1440.0<br>-1440.0<br>-1440.0<br>-1440.0<br>-1440.0<br>-1440.0<br>-1440.0<br>-1440.0<br>-1440.0<br>-1440.0<br>-1440.0<br>-1440.0<br>-1440.0<br>-1440.0<br>-1440.0<br>-1440.0<br>-1440.0<br>-1440.0<br>-1440.0<br>-1440.0<br>-1440.0<br>-1440.0<br>-1440.0<br>-1440.0<br>-1440.0<br>-1440.0<br>-1440.0<br>-1440.0<br>-1440.0<br>-1440.0<br>-1440.0<br>-1440.0<br>-1440.0<br>-1440.0<br>-1440.0<br>-1440.0<br>-1440.0<br>-1440.0<br>-1440.0<br>-1440.0<br>-1440.0<br>-1440.0<br>-1440.0<br>-1440.0<br>-1440.0<br>-1440.0<br>-1440.0<br>-1440.0<br>-1440.0<br>-1440.0<br>-1440.0<br>-1440.0<br>-1440.0<br>-1440.0<br>-1440.0<br>-1440.0                                                                                                                                                                                                                                                                                                                                                                                                                                                                                                                                                                                 |                                                                                                                                                                                                                                                                                                                                                                                                                                                                                                                                                                                                                                                                                                                                                                                                                                                                                                                                                                                                                                                                                                                                                                                                                                                                                                                                                                                                                                                                                                                                                                                                                                                                                                                                                                                                                                                                                                                                                                                                                                                                                                                                                                                                                                                                                                                                                                                                                                                                                                                                                                                                                                                                                                                                                                                                                                                                                                                                                                                                                                                  |
| NET UNDER / (OVERSPEND) 112 (14,403.78) (4,255.78) Projection as at 31.03.2023 9,6854                                                                                                                                                                                                                                                                                                                                                                                                                                                                                                                                                                                                                                                                                                                                                                                                                                                                                                                                                                                                                                                                                                                                                                                                                                                                                                                                                                                                                                                                                                                                                                                                                                                                                                                                                                                                                                                                                                                                                                                                                                                                                                                                                                                                                                                                                                                                                                                                                                                                                                                                                                                                                                                                                                                                                                                                                                                                                                                                                                                                                                                                                                                                                                                                                                                                                                                                                                                                                                                                                                                                                                                                                                                                                                                                                                                                                                                                                                                                                                                                                                                                                                                                                                                                                                                                                                                                                                                                                                                                                                                                                                                                                                                                                                                                                                                                                                                                                                                                                                                                                                                                                                                                                                                                                                                                                                                                                                                                                                                                                                                                                                                                                                                                                                                                                                                                                                                                                                                                                                                                                                                                                                                                                                                                                                                                                                                                                                                                                                                                                                                                                                                                                                                                                                                                                                                                                                                                                                                                                                                                                                                                                                                                                                                                                                                                                                                                                                                                                                                                                                                                                                                                                                                                                                                                                                                                                                                                                                                                                                                                                                                                                                                                                                                                                                                                                                                                                                                                                                                                                                                                                                                                                                                                                                                                                                                                                                                                                                                                                                                                                                                                                                                                                                                                                                                                                                                                                                                                                                                                                                                                                                                                                                                                                                                                                                                                                                                                                                                                                                                                                                                                                                                                                                                                                                                                                                                                                                                                                                                                                                                                                                                                                                                                                                                                                                                                                                                                                                                                                                                                                                                                                                                                                                                                                                                                                                                                                                                                                                                                                                                                                                                                                                                                                                                                                                                                                                                                                                                                                                                                                                                                                                                                                                                                                                                                                                                                                                                                                                                                                                                                                                                                                                                                                                                                                                                                                                                                                                                                                                                                                                                                                                                                                                                                                                                                                                                                                                                                                                                                                                                                                                                                                                                                                                                                                                                                                                                                                                                                                                                                                                                                                                                                                                                                                                                                                                                                                                                                                                                                                                                                                                                                                                                                                                                                                                                                                                                                                                                                                                                                                                                                                                                                                                                                                                                                                                                                                                                                                                                                                                                                                                                                                                                                                                                                                                                                                                                                                                                                                                                                                                                                                                                                                                                                                                                                                                                                                                                                                                                                                                                                                                                                                                                                                                                                                                                                                                                                                                                                                                                                                                                                                                                                                                                                                                                                                                                                                                                                                                                                                                                                                                                                                                                                                                                                                                                                                                                                                                                                                                                                                                                                                                                                                                                                                                                                                                                                                                                                                                 | NET UNDER / (OVERSPEND) 112 (14.403.76) (4.255.76) Projection as at 31.03.2023 9.685.                                                                                                                                                                                                                                                                                                                                                                                                                                                                                                                                                                                                                                                                                                                                                                                                                                                                                                                                                                                                                                                                                                                                                                                                                                                                                                                                                                                                                                                                                                                                                                                                                                                                                                                                                                                                                                                                                                                                                                                                                                                                                                                                                                                                                                                                                                                                                                                                                                                                                                                                                                                                                                                                                                                                                                                                                                                                                                                                                                                                                                                                                                                                                                                                                                                                                                                                                                                                                                                                                                                                                                                                                                                                                                                                                                                                                                                                                                                                                                                                                                                                                                                                                                                                                                                                                                                                                                                                                                                                                                                                                                                                                                                                                                                                                                                                                                                                                                                                                                                                                                                                                                                                                                                                                                                                                                                                                                                                                                                                                                                                                                                                                                                                                                                                                                                                                                                                                                                                                                                                                                                                                                                                                                                                                                                                                                                                                                                                                                                                                                                                                                                                                                                                                                                                                                                                                                                                                                                                                                                                                                                                                                                                                                                                                                                                                                                                                                                                                                                                                                                                                                                                                                                                                                                                                                                                                                                                                                                                                                                                                                                                                                                                                                                                                                                                                                                                                                                                                                                                                                                                                                                                                                                                                                                                                                                                                                                                                                                                                                                                                                                                                                                                                                                                                                                                                                                                                                                                                                                                                                                                                                                                                                                                                                                                                                                                                                                                                                                                                                                                                                                                                                                                                                                                                                                                                                                                                                                                                                                                                                                                                                                                                                                                                                                                                                                                                                                                                                                                                                                                                                                                                                                                                                                                                                                                                                                                                                                                                                                                                                                                                                                                                                                                                                                                                                                                                                                                                                                                                                                                                                                                                                                                                                                                                                                                                                                                                                                                                                                                                                                                                                                                                                                                                                                                                                                                                                                                                                                                                                                                                                                                                                                                                                                                                                                                                                                                                                                                                                                                                                                                                                                                                                                                                                                                                                                                                                                                                                                                                                                                                                                                                                                                                                                                                                                                                                                                                                                                                                                                                                                                                                                                                                                                                                                                                                                                                                                                                                                                                                                                                                                                                                                                                                                                                                                                                                                                                                                                                                                                                                                                                                                                                                                                                                                                                                                                                                                                                                                                                                                                                                                                                                                                                                                                                                                                                                                                                                                                                                                                                                                                                                                                                                                                                                                                                                                                                                                                                                                                 | 4302         4303           4304         4305           4305         4306           4306         4305           4307         4306           4307         4308           4309         4307           4304         4312           4107         4318           4310         4316           4317         4318           4800         1076           10076         1000           1077         1081                                                                                                                                                                                                                                                                                                                                                                                                                                                                                                                                                                                                                                                                                                                                                                                                                                                                                                                                                                                                                                                                                                                                                                                                                                                                                                                                                                                                                                                                                                                                                                                                                                                                                                         | VII. LACE MANTENANCE Grank Cuttins Grank Gran | 63<br>64<br>65<br>66<br>69<br>70<br>71<br>72<br>73<br>74<br>75<br>76<br>77<br>79<br>80<br>81<br>82<br>82<br>84<br>88<br>89<br>91<br>93<br>91<br>101<br>102<br>102<br>103<br>104<br>102<br>100<br>107<br>108                                                                                                                                                                                                                                                                                                                                                                                                                                                                                                                                                                                                                                                                                                                                                                                                                                                                                                                                                                                                                                                                                                                                                                                                                                                                                                                                                                                                                                                                                                                                                                                                                                                                                                                             | 01                                                                                                                         | 3 000.00<br>3 000.00<br>1 00.00<br>1 00.00<br>1 00.00<br>3 000.00<br>3 000.00<br>3 000.00<br>3 000.00<br>1 060.00<br>1 000.00<br>2 420.00<br>1 000.00<br>2 420.00<br>2 420.00<br>1 000.00<br>2 420.00<br>1 000.00<br>2 420.00<br>1 000.00<br>1 000.00<br>0 000<br>0 0000<br>0 0000<br>0 0000<br>0 0000<br>0 0000<br>0 00000<br>0 000000<br>0 00000000                       | 2.847.00<br>3.850.00<br>3.850.00<br>3.950.00<br>3.950.00<br>3.950.00<br>3.950.00<br>3.950.00<br>3.950.00<br>3.950.00<br>3.950.00<br>3.950.00<br>3.950.00<br>3.950.00<br>3.950.00<br>3.950.00<br>3.950.00<br>3.950.00<br>3.950.00<br>3.950.00<br>3.950.00<br>3.950.00<br>3.950.00<br>3.950.00<br>3.950.00<br>3.950.00<br>3.950.00<br>3.950.00<br>3.950.00<br>3.950.00<br>3.950.00<br>3.950.00<br>3.950.00<br>3.950.00<br>3.950.00<br>3.950.00<br>3.950.00<br>3.950.00<br>3.950.00<br>3.950.00<br>3.950.00<br>3.950.00<br>3.950.00<br>3.950.00<br>3.950.00<br>3.950.00<br>3.950.00<br>3.950.00<br>3.950.00<br>3.950.00<br>3.950.00<br>3.950.00<br>3.950.00<br>3.950.00<br>3.950.00<br>3.950.00<br>3.950.00<br>3.950.00<br>3.950.00<br>3.950.00<br>3.950.00<br>3.950.00<br>3.950.00<br>3.950.00<br>3.950.00<br>3.950.00<br>3.950.00<br>3.950.00<br>3.950.00<br>3.950.00<br>3.950.00<br>3.950.00<br>3.950.00<br>3.950.00<br>3.950.00<br>3.950.00<br>3.950.00<br>3.950.00<br>3.950.00<br>3.950.00<br>3.950.00<br>3.950.00<br>3.950.00<br>3.950.00<br>3.950.00<br>3.950.00<br>3.950.00<br>3.950.00<br>3.950.00<br>3.950.00<br>3.950.00<br>3.950.00<br>3.950.00<br>3.950.00<br>3.950.00<br>3.950.00<br>3.950.00<br>3.950.00<br>3.950.00<br>3.950.00<br>3.950.00<br>3.950.00<br>3.950.00<br>3.950.00<br>3.950.00<br>3.950.00<br>3.950.00<br>3.950.00<br>3.950.00<br>3.950.00<br>3.950.00<br>3.950.00<br>3.950.00<br>3.950.00<br>3.950.00<br>3.950.00<br>3.950.00<br>3.950.00<br>3.950.00<br>3.950.00<br>3.950.00<br>3.950.00<br>3.950.00<br>3.950.00<br>3.950.00<br>3.950.00<br>3.950.00<br>3.950.00<br>3.950.00<br>3.950.00<br>3.950.00<br>3.950.00<br>3.950.00<br>3.950.00<br>3.950.00<br>3.950.00<br>3.950.00<br>3.950.00<br>3.950.00<br>3.950.00<br>3.950.00<br>3.950.00<br>3.950.00<br>3.950.00<br>3.950.00<br>3.950.00<br>3.950.00<br>3.950.00<br>3.950.00<br>3.950.00<br>3.950.00<br>3.950.00<br>3.950.00<br>3.950.00<br>3.950.00<br>3.950.00<br>3.950.00<br>3.950.00<br>3.950.00<br>3.950.00<br>3.950.00<br>3.950.00<br>3.950.00<br>3.950.00<br>3.950.00<br>3.950.00<br>3.950.00<br>3.950.00<br>3.950.00<br>3.950.00<br>3.950.00<br>3.950.00<br>3.950.00<br>3.950.00<br>3.950.00<br>3.950.00<br>3.950.00<br>3.950.00<br>3.950.00<br>3.950.00<br>3.950.00<br>3.950.00<br>3.950.00<br>3.950.00<br>3.950.00<br>3.950.00<br>3.950.00<br>3.950.00<br>3.950.00<br>3.950.00<br>3.950.00<br>3.950.00<br>3.950.00<br>3.950.00<br>3.950.00<br>3.950.00<br>3.950.00<br>3.950.00<br>3.950.00<br>3.950.00<br>3.950.00<br>3.950.00<br>3.950.00<br>3.950.00<br>3.950.                                                                                                                                                                                                                                                                           | 8%<br>9%<br>94%                                                                                                                                                                                                                                                                                                                                                                                                                                                                                                                                                                                                                                                                                                                                                                                                                                                                                                                                                                                                                                                                                                                                                                                                                                                                                                                                                                                                                                                                                                                                                                                                                                                                                                                                                                                                                                                                                                                                                                                                                                                                                                                                                                                                                                                                                                                                                                                                                                                                                                                                                                                                                                                                                                                                                       | 3.001.00           3.001.00           9.001.00           9.001.00           1.250.00           8.500           3.850.00           0.000           3.850.00           0.000           3.850.00           3.850.00           0.000           3.850.00           2.011.00           2.2537.00           2.853.00           2.853.00           2.853.00           2.853.00           2.853.00           2.853.00           2.853.00           2.853.00           2.853.00           2.853.00           2.853.00           2.853.00           2.853.00           2.853.00           2.853.00           2.853.00           2.853.00           2.950.00           2.950.00           2.950.00           2.950.00           2.950.00           2.950.00           2.950.00           2.950.00           2.950.00           2.950.00           2.950.00           2.950.00           2.950.00<                                                                                                                                                                                                                                                                                                                                                                                                                                                                                                                                                                                                                                                                                                                                                                                                                                                                                                                                                                                                                                                                                                                                                                                                                                                                                                                                                                                                                                                                                                                                                                                                                                                                                                                                                                                                                                                                                                                                            | Roofino Resair Quote 1 (£9.366 +VAT) to be borne by WH.     Resonal     Village Green £2.250 excenditure to 2023/24      Full £20.000 to be reassed for 23/24 and 24/25     E6.000 expenditure to 2023/24     Agar details instruction     Resonal to 23/24      SWatts £420 to pay      Adual Includes Pre-Peyment of £307                                                                                                                                                                                                                                                                                                                                                                                                                                                                                                                                                                                                                                                                                                                                                                                                                                                                                                                                                                                                                                                                                                                                                                                                                                                                                                                                                                                                                                                                                                                                                                                                                                                                                                                                                                                                                                                                                                                                                                                                                                                                                                                                                                                                                                                                                                                            | 0.0.1<br>-19.0.2<br>-14.0.0.1<br>-14.0.0.1<br>-14.0.0.1<br>-14.0.0.1<br>-14.0.0.1<br>-14.0.0.1<br>-14.0.0.1<br>-14.0.0.1<br>-14.0.0.1<br>-24.0.0.1<br>-24.0.0.1<br>-24.0.0.1<br>-24.0.0.1<br>-24.0.0.1<br>-24.0.0.1<br>-24.0.0.1<br>-24.0.0.1<br>-24.0.0.1<br>-24.0.0.1<br>-24.0.0.1<br>-24.0.0.1<br>-24.0.0.1<br>-24.0.0.1<br>-24.0.0.1<br>-24.0.0.1<br>-24.0.0.1<br>-24.0.0.1<br>-24.0.0.1<br>-24.0.0.1<br>-24.0.0.1<br>-24.0.0.1<br>-24.0.0.1<br>-24.0.0.1<br>-24.0.0.1<br>-24.0.0.1<br>-24.0.0.1<br>-24.0.0.1<br>-24.0.0.1<br>-24.0.0.1<br>-24.0.0.1<br>-24.0.0.1<br>-24.0.0.1<br>-24.0.0.1<br>-24.0.0.1<br>-24.0.0.1<br>-24.0.0.1<br>-24.0.0.1<br>-24.0.0.1<br>-24.0.0.1<br>-24.0.0.1<br>-24.0.0.1<br>-24.0.0.1<br>-24.0.0.1<br>-24.0.0.1<br>-24.0.0.1<br>-24.0.0.1<br>-24.0.0.1<br>-24.0.0.1<br>-24.0.0.1<br>-24.0.0.1<br>-24.0.0.1<br>-24.0.0.1<br>-24.0.0.1<br>-24.0.0.1<br>-24.0.0.1<br>-24.0.0.1<br>-24.0.0.1<br>-24.0.0.1<br>-24.0.0.1<br>-24.0.0.1<br>-24.0.0.1<br>-24.0.0.1<br>-24.0.0.1<br>-24.0.0.1<br>-24.0.0.1<br>-24.0.0.1<br>-24.0.0.1<br>-24.0.0.1<br>-24.0.0.1<br>-24.0.0.1<br>-24.0.0.1<br>-24.0.0.1<br>-24.0.0.1<br>-24.0.0.1<br>-24.0.0.1<br>-24.0.0.1<br>-24.0.0.1<br>-24.0.0.1<br>-24.0.0.1<br>-24.0.0.1<br>-24.0.0.1<br>-24.0.0.1<br>-24.0.0.1<br>-24.0.0.1<br>-24.0.0.1<br>-24.0.0.1<br>-24.0.0.1<br>-24.0.0.1<br>-24.0.0.1<br>-24.0.0.1<br>-24.0.0.1<br>-24.0.0.1<br>-24.0.0.1<br>-24.0.0.1<br>-24.0.0.1<br>-24.0.0.1<br>-24.0.0.1<br>-24.0.0.1<br>-24.0.0.1<br>-24.0.0.1<br>-24.0.0.1<br>-24.0.0.1<br>-24.0.0.1<br>-24.0.0.1<br>-24.0.0.1<br>-24.0.0.1<br>-24.0.0.1<br>-24.0.0.1<br>-24.0.0.1<br>-24.0.0.1<br>-24.0.0.1<br>-24.0.0.1<br>-24.0.0.1<br>-24.0.0.1<br>-24.0.0.1<br>-24.0.0.1<br>-24.0.0.1<br>-24.0.0.1<br>-24.0.0.1<br>-24.0.0.1<br>-24.0.0.1<br>-24.0.0.1<br>-24.0.0.1<br>-24.0.0.1<br>-24.0.0.1<br>-24.0.0.1<br>-24.0.0.1<br>-24.0.0.1<br>-24.0.0.1<br>-24.0.0.1<br>-24.0.0.1<br>-24.0.0.1<br>-24.0.0.1<br>-24.0.0.1<br>-24.0.0.1<br>-24.0.0.1<br>-24.0.0.1<br>-24.0.0.1<br>-24.0.0.1<br>-24.0.0.1<br>-24.0.0.1<br>-24.0.0.1<br>-24.0.0.1<br>-24.0.0.1<br>-24.0.0.1<br>-24.0.0.1<br>-24.0.0.1<br>-24.0.0.1<br>-24.0.0.1<br>-24.0.0.1<br>-24.0.0.1<br>-24.0.0.1<br>-24.0.0.1<br>-24.0.0.1<br>-24.0.0.1<br>-24.0.0.1<br>-24.0.0.1<br>-24.0.0.1<br>-24.0.0.1<br>-24.0.0.1<br>-24.0.0.1<br>-24.0.0.1<br>-24.0.0.1<br>-24.0.0.1<br>-24.0.0.1<br>-24.0.0.1<br>-24.0.0.1<br>-24.0.0.1<br>-24.0.0.1<br>-24.0.0.1<br>-24.0.0.1<br>-24.0.0.1<br>-24.0.0.1<br>-24.0.0.1<br>-24.0.                                                                                                                                                                                                                                                                                                                                                                                                                                                                                                                                                                                                                                                                   |                                                                                                                                                                                                                                                                                                                                                                                                                                                                                                                                                                                                                                                                                                                                                                                                                                                                                                                                                                                                                                                                                                                                                                                                                                                                                                                                                                                                                                                                                                                                                                                                                                                                                                                                                                                                                                                                                                                                                                                                                                                                                                                                                                                                                                                                                                                                                                                                                                                                                                                                                                                                                                                                                                                                                                                                                                                                                                                                                                                                                                                  |
| NET UNDER / (OVERSPEND) 112 (14,403.78) (4,255.76) Projection as at 31.03.2023 9,685.                                                                                                                                                                                                                                                                                                                                                                                                                                                                                                                                                                                                                                                                                                                                                                                                                                                                                                                                                                                                                                                                                                                                                                                                                                                                                                                                                                                                                                                                                                                                                                                                                                                                                                                                                                                                                                                                                                                                                                                                                                                                                                                                                                                                                                                                                                                                                                                                                                                                                                                                                                                                                                                                                                                                                                                                                                                                                                                                                                                                                                                                                                                                                                                                                                                                                                                                                                                                                                                                                                                                                                                                                                                                                                                                                                                                                                                                                                                                                                                                                                                                                                                                                                                                                                                                                                                                                                                                                                                                                                                                                                                                                                                                                                                                                                                                                                                                                                                                                                                                                                                                                                                                                                                                                                                                                                                                                                                                                                                                                                                                                                                                                                                                                                                                                                                                                                                                                                                                                                                                                                                                                                                                                                                                                                                                                                                                                                                                                                                                                                                                                                                                                                                                                                                                                                                                                                                                                                                                                                                                                                                                                                                                                                                                                                                                                                                                                                                                                                                                                                                                                                                                                                                                                                                                                                                                                                                                                                                                                                                                                                                                                                                                                                                                                                                                                                                                                                                                                                                                                                                                                                                                                                                                                                                                                                                                                                                                                                                                                                                                                                                                                                                                                                                                                                                                                                                                                                                                                                                                                                                                                                                                                                                                                                                                                                                                                                                                                                                                                                                                                                                                                                                                                                                                                                                                                                                                                                                                                                                                                                                                                                                                                                                                                                                                                                                                                                                                                                                                                                                                                                                                                                                                                                                                                                                                                                                                                                                                                                                                                                                                                                                                                                                                                                                                                                                                                                                                                                                                                                                                                                                                                                                                                                                                                                                                                                                                                                                                                                                                                                                                                                                                                                                                                                                                                                                                                                                                                                                                                                                                                                                                                                                                                                                                                                                                                                                                                                                                                                                                                                                                                                                                                                                                                                                                                                                                                                                                                                                                                                                                                                                                                                                                                                                                                                                                                                                                                                                                                                                                                                                                                                                                                                                                                                                                                                                                                                                                                                                                                                                                                                                                                                                                                                                                                                                                                                                                                                                                                                                                                                                                                                                                                                                                                                                                                                                                                                                                                                                                                                                                                                                                                                                                                                                                                                                                                                                                                                                                                                                                                                                                                                                                                                                                                                                                                                                                                                                                                                                                                                                                                                                                                                                                                                                                                                                                                                                                                                                                                                                                                                                                                                                                                                                                                                                                                                                                                                                                                                                                                                                                                                                                                                                                                                                                                                                                                                                                                                                                                                 | NET UNDER / (OVERSPRD) 112 (14/(ÚŽR/2)) (14/(ÚŽR/2)) Projection as at 31.03.2023 98685<br>ombo for seasavis (14/2) (14/2) (14/2) (14/2) (14/2) (14/2) (14/2) (14/2) (14/2) (14/2) (14/2) (14/2) (14/2) (14/2) (14/2) (14/2) (14/2) (14/2) (14/2) (14/2) (14/2) (14/2) (14/2) (14/2) (14/2) (14/2) (14/2) (14/2) (14/2) (14/2) (14/2) (14/2) (14/2) (14/2) (14/2) (14/2) (14/2) (14/2) (14/2) (14/2) (14/2) (14/2) (14/2) (14/2) (14/2) (14/2) (14/2) (14/2) (14/2) (14/2) (14/2) (14/2) (14/2) (14/2) (14/2) (14/2) (14/2) (14/2) (14/2) (14/2) (14/2) (14/2) (14/2) (14/2) (14/2) (14/2) (14/2) (14/2) (14/2) (14/2) (14/2) (14/2) (14/2) (14/2) (14/2) (14/2) (14/2) (14/2) (14/2) (14/2) (14/2) (14/2) (14/2) (14/2) (14/2) (14/2) (14/2) (14/2) (14/2) (14/2) (14/2) (14/2) (14/2) (14/2) (14/2) (14/2) (14/2) (14/2) (14/2) (14/2) (14/2) (14/2) (14/2) (14/2) (14/2) (14/2) (14/2) (14/2) (14/2) (14/2) (14/2) (14/2) (14/2) (14/2) (14/2) (14/2) (14/2) (14/2) (14/2) (14/2) (14/2) (14/2) (14/2) (14/2) (14/2) (14/2) (14/2) (14/2) (14/2) (14/2) (14/2) (14/2) (14/2) (14/2) (14/2) (14/2) (14/2) (14/2) (14/2) (14/2) (14/2) (14/2) (14/2) (14/2) (14/2) (14/2) (14/2) (14/2) (14/2) (14/2) (14/2) (14/2) (14/2) (14/2) (14/2) (14/2) (14/2) (14/2) (14/2) (14/2) (14/2) (14/2) (14/2) (14/2) (14/2) (14/2) (14/2) (14/2) (14/2) (14/2) (14/2) (14/2) (14/2) (14/2) (14/2) (14/2) (14/2) (14/2) (14/2) (14/2) (14/2) (14/2) (14/2) (14/2) (14/2) (14/2) (14/2) (14/2) (14/2) (14/2) (14/2) (14/2) (14/2) (14/2) (14/2) (14/2) (14/2) (14/2) (14/2) (14/2) (14/2) (14/2) (14/2) (14/2) (14/2) (14/2) (14/2) (14/2) (14/2) (14/2) (14/2) (14/2) (14/2) (14/2) (14/2) (14/2) (14/2) (14/2) (14/2) (14/2) (14/2) (14/2) (14/2) (14/2) (14/2) (14/2) (14/2) (14/2) (14/2) (14/2) (14/2) (14/2) (14/2) (14/2) (14/2) (14/2) (14/2) (14/2) (14/2) (14/2) (14/2) (14/2) (14/2) (14/2) (14/2) (14/2) (14/2) (14/2) (14/2) (14/2) (14/2) (14/2) (14/2) (14/2) (14/2) (14/2) (14/2) (14/2) (14/2) (14/2) (14/2) (14/2) (14/2) (14/2) (14/2) (14/2) (14/2) (14/2) (14/2) (14/2) (14/2) (14/2) (14/2) (14/2) (14/2) (14/2) (14/2) (1                                                                                                                                                                                                                                                                                                                                                                                                                                                                                                                                                                                                                                                                                                                                                                                                                                                                                                                                                                                                                                                                                                                                                                                                                                                                                                                                                                                                                                                                                                                                                                                                                                                                                                                                                                                                                                                                                                                                                                                                                                                                                                                                                                                                                                                                                                                                                                                                                                                                                                                                                                                                                                                                                                                                                                                                                                                                                                                                                                                                                                                                                                                                                                                                                                                                                                                                                                                                                                                                                                                                                                                                                                                                                                                                                                                                                                                                                                                                                                                                                                                                                                                                                                                                                                                                                                                                                                                                                                                                                                                                                                                                                                                                                                                                                                                                                                                                                                                                                                                                                                                                                                                                                                                                                                                                                                                                                                                                                                                                                                                                                                                                                                                                                                                                                                                                                                                                                                                                                                                                                                                                                                                                                                                                                                                                                                                                                                                                                                                                                                                                                                                                                                                                                                                                                                                                                                                                                                                                                                                                                                                                                                                                                                                                                                                                                                                                                                                                                                                                                                                                                                                                                                                                                                                                                                                                                                                                                                                                                                                                                                                                                                                                                                                                                                                                                                                                                                                                                                                                                                                                                                                                                                                                                                                                                                                                                                                                                                                                                                                                                                                                                                                                                                                                                                                                                                                                                                                                                                                                                                                                                                                                                                                                                                                                                                                                                                                                                                                                                                                                                                                                                                                                                                                                                                                                                                                                                                                                                                                                                                                                                                                                                                                                                                                                                                                                                                                                                                                                                                                                                                                                                                                                                                                                                                                                                                                                                                                                                                                                                                                                                                                                                                                                                                                                                                                                                                                                                                                                                                                                                                                                                                                                                                                                                                                                                                                                                                                                                                                                                                                                                                                                                                                                                                                                                                                                                                                                                                                                                                                                                                                                                                                                                                                                                                                                                                                                                                                                                                                                                                                                                                                                                                                                                                                                                                                                                                                                                                                                                                                                                                                                                                                                                                                                                                                                                                                                                                                                                                                                                                                                                                                                                                                                                                                                                                                                                                                                                     | 4302         4303           4304         4305           4305         4306           4306         4305           4307         4306           4307         4308           4309         4307           4304         4312           4107         4318           4310         4316           4317         4318           4800         1076           10076         1000           1077         1081                                                                                                                                                                                                                                                                                                                                                                                                                                                                                                                                                                                                                                                                                                                                                                                                                                                                                                                                                                                                                                                                                                                                                                                                                                                                                                                                                                                                                                                                                                                                                                                                                                                                                                         | VII. LACE MANTENANCE Grank Cuttins Grank Gran | 63<br>64<br>65<br>66<br>69<br>70<br>71<br>72<br>73<br>74<br>75<br>76<br>77<br>79<br>80<br>81<br>82<br>82<br>84<br>88<br>89<br>91<br>93<br>91<br>101<br>102<br>102<br>103<br>104<br>102<br>100<br>107<br>108                                                                                                                                                                                                                                                                                                                                                                                                                                                                                                                                                                                                                                                                                                                                                                                                                                                                                                                                                                                                                                                                                                                                                                                                                                                                                                                                                                                                                                                                                                                                                                                                                                                                                                                             | 01                                                                                                                         | 3 000.00<br>3 000.00<br>1 00.00<br>1 00.00<br>1 00.00<br>3 000.00<br>3 000.00<br>3 000.00<br>3 000.00<br>1 060.00<br>1 000.00<br>2 420.00<br>1 000.00<br>2 420.00<br>2 420.00<br>1 000.00<br>2 420.00<br>1 000.00<br>2 420.00<br>1 000.00<br>1 000.00<br>0 000<br>0 0000<br>0 0000<br>0 0000<br>0 0000<br>0 0000<br>0 00000<br>0 000000<br>0 00000000                       | 2.847.00<br>3.850.00<br>3.850.00<br>3.950.00<br>3.950.00<br>3.950.00<br>3.950.00<br>3.950.00<br>3.950.00<br>3.950.00<br>3.950.00<br>3.950.00<br>3.950.00<br>3.950.00<br>3.950.00<br>3.950.00<br>3.950.00<br>3.950.00<br>3.950.00<br>3.950.00<br>3.950.00<br>3.950.00<br>3.950.00<br>3.950.00<br>3.950.00<br>3.950.00<br>3.950.00<br>3.950.00<br>3.950.00<br>3.950.00<br>3.950.00<br>3.950.00<br>3.950.00<br>3.950.00<br>3.950.00<br>3.950.00<br>3.950.00<br>3.950.00<br>3.950.00<br>3.950.00<br>3.950.00<br>3.950.00<br>3.950.00<br>3.950.00<br>3.950.00<br>3.950.00<br>3.950.00<br>3.950.00<br>3.950.00<br>3.950.00<br>3.950.00<br>3.950.00<br>3.950.00<br>3.950.00<br>3.950.00<br>3.950.00<br>3.950.00<br>3.950.00<br>3.950.00<br>3.950.00<br>3.950.00<br>3.950.00<br>3.950.00<br>3.950.00<br>3.950.00<br>3.950.00<br>3.950.00<br>3.950.00<br>3.950.00<br>3.950.00<br>3.950.00<br>3.950.00<br>3.950.00<br>3.950.00<br>3.950.00<br>3.950.00<br>3.950.00<br>3.950.00<br>3.950.00<br>3.950.00<br>3.950.00<br>3.950.00<br>3.950.00<br>3.950.00<br>3.950.00<br>3.950.00<br>3.950.00<br>3.950.00<br>3.950.00<br>3.950.00<br>3.950.00<br>3.950.00<br>3.950.00<br>3.950.00<br>3.950.00<br>3.950.00<br>3.950.00<br>3.950.00<br>3.950.00<br>3.950.00<br>3.950.00<br>3.950.00<br>3.950.00<br>3.950.00<br>3.950.00<br>3.950.00<br>3.950.00<br>3.950.00<br>3.950.00<br>3.950.00<br>3.950.00<br>3.950.00<br>3.950.00<br>3.950.00<br>3.950.00<br>3.950.00<br>3.950.00<br>3.950.00<br>3.950.00<br>3.950.00<br>3.950.00<br>3.950.00<br>3.950.00<br>3.950.00<br>3.950.00<br>3.950.00<br>3.950.00<br>3.950.00<br>3.950.00<br>3.950.00<br>3.950.00<br>3.950.00<br>3.950.00<br>3.950.00<br>3.950.00<br>3.950.00<br>3.950.00<br>3.950.00<br>3.950.00<br>3.950.00<br>3.950.00<br>3.950.00<br>3.950.00<br>3.950.00<br>3.950.00<br>3.950.00<br>3.950.00<br>3.950.00<br>3.950.00<br>3.950.00<br>3.950.00<br>3.950.00<br>3.950.00<br>3.950.00<br>3.950.00<br>3.950.00<br>3.950.00<br>3.950.00<br>3.950.00<br>3.950.00<br>3.950.00<br>3.950.00<br>3.950.00<br>3.950.00<br>3.950.00<br>3.950.00<br>3.950.00<br>3.950.00<br>3.950.00<br>3.950.00<br>3.950.00<br>3.950.00<br>3.950.00<br>3.950.00<br>3.950.00<br>3.950.00<br>3.950.00<br>3.950.00<br>3.950.00<br>3.950.00<br>3.950.00<br>3.950.00<br>3.950.00<br>3.950.00<br>3.950.00<br>3.950.00<br>3.950.00<br>3.950.00<br>3.950.00<br>3.950.00<br>3.950.00<br>3.950.00<br>3.950.00<br>3.950.00<br>3.950.00<br>3.950.00<br>3.950.00<br>3.950.00<br>3.950.00<br>3.950.00<br>3.950.00<br>3.950.00<br>3.950.00<br>3.950.00<br>3.950.                                                                                                                                                                                                                                                                           | 8%<br>9%<br>94%                                                                                                                                                                                                                                                                                                                                                                                                                                                                                                                                                                                                                                                                                                                                                                                                                                                                                                                                                                                                                                                                                                                                                                                                                                                                                                                                                                                                                                                                                                                                                                                                                                                                                                                                                                                                                                                                                                                                                                                                                                                                                                                                                                                                                                                                                                                                                                                                                                                                                                                                                                                                                                                                                                                                                       | 3.001.00           3.001.00           9.001.00           9.001.00           1.250.00           8.500           3.850.00           0.000           3.850.00           0.000           3.850.00           3.850.00           0.000           3.850.00           2.011.00           2.2537.00           2.853.00           2.853.00           2.853.00           2.853.00           2.853.00           2.853.00           2.853.00           2.853.00           2.853.00           2.853.00           2.853.00           2.853.00           2.853.00           2.853.00           2.853.00           2.853.00           2.853.00           2.950.00           2.950.00           2.950.00           2.950.00           2.950.00           2.950.00           2.950.00           2.950.00           2.950.00           2.950.00           2.950.00           2.950.00           2.950.00<                                                                                                                                                                                                                                                                                                                                                                                                                                                                                                                                                                                                                                                                                                                                                                                                                                                                                                                                                                                                                                                                                                                                                                                                                                                                                                                                                                                                                                                                                                                                                                                                                                                                                                                                                                                                                                                                                                                                            | Roofino Resair Quote 1 (£9.366 +VAT) to be borne by WH.     Resonal     Village Green £2.250 excenditure to 2023/24      Full £20.000 to be reassed for 23/24 and 24/25     E6.000 expenditure to 2023/24     Agar details instruction     Resonal to 23/24      SWatts £420 to pay      Adual Includes Pre-Peyment of £307                                                                                                                                                                                                                                                                                                                                                                                                                                                                                                                                                                                                                                                                                                                                                                                                                                                                                                                                                                                                                                                                                                                                                                                                                                                                                                                                                                                                                                                                                                                                                                                                                                                                                                                                                                                                                                                                                                                                                                                                                                                                                                                                                                                                                                                                                                                            | 0.0.1<br>-19.0.2<br>-14.0.0.1<br>-14.0.0.1<br>-14.0.0.1<br>-14.0.0.1<br>-14.0.0.1<br>-14.0.0.1<br>-14.0.0.1<br>-14.0.0.1<br>-14.0.0.1<br>-24.0.0.1<br>-24.0.0.1<br>-24.0.0.1<br>-24.0.0.1<br>-24.0.0.1<br>-24.0.0.1<br>-24.0.0.1<br>-24.0.0.1<br>-24.0.0.1<br>-24.0.0.1<br>-24.0.0.1<br>-24.0.0.1<br>-24.0.0.1<br>-24.0.0.1<br>-24.0.0.1<br>-24.0.0.1<br>-24.0.0.1<br>-24.0.0.1<br>-24.0.0.1<br>-24.0.0.1<br>-24.0.0.1<br>-24.0.0.1<br>-24.0.0.1<br>-24.0.0.1<br>-24.0.0.1<br>-24.0.0.1<br>-24.0.0.1<br>-24.0.0.1<br>-24.0.0.1<br>-24.0.0.1<br>-24.0.0.1<br>-24.0.0.1<br>-24.0.0.1<br>-24.0.0.1<br>-24.0.0.1<br>-24.0.0.1<br>-24.0.0.1<br>-24.0.0.1<br>-24.0.0.1<br>-24.0.0.1<br>-24.0.0.1<br>-24.0.0.1<br>-24.0.0.1<br>-24.0.0.1<br>-24.0.0.1<br>-24.0.0.1<br>-24.0.0.1<br>-24.0.0.1<br>-24.0.0.1<br>-24.0.0.1<br>-24.0.0.1<br>-24.0.0.1<br>-24.0.0.1<br>-24.0.0.1<br>-24.0.0.1<br>-24.0.0.1<br>-24.0.0.1<br>-24.0.0.1<br>-24.0.0.1<br>-24.0.0.1<br>-24.0.0.1<br>-24.0.0.1<br>-24.0.0.1<br>-24.0.0.1<br>-24.0.0.1<br>-24.0.0.1<br>-24.0.0.1<br>-24.0.0.1<br>-24.0.0.1<br>-24.0.0.1<br>-24.0.0.1<br>-24.0.0.1<br>-24.0.0.1<br>-24.0.0.1<br>-24.0.0.1<br>-24.0.0.1<br>-24.0.0.1<br>-24.0.0.1<br>-24.0.0.1<br>-24.0.0.1<br>-24.0.0.1<br>-24.0.0.1<br>-24.0.0.1<br>-24.0.0.1<br>-24.0.0.1<br>-24.0.0.1<br>-24.0.0.1<br>-24.0.0.1<br>-24.0.0.1<br>-24.0.0.1<br>-24.0.0.1<br>-24.0.0.1<br>-24.0.0.1<br>-24.0.0.1<br>-24.0.0.1<br>-24.0.0.1<br>-24.0.0.1<br>-24.0.0.1<br>-24.0.0.1<br>-24.0.0.1<br>-24.0.0.1<br>-24.0.0.1<br>-24.0.0.1<br>-24.0.0.1<br>-24.0.0.1<br>-24.0.0.1<br>-24.0.0.1<br>-24.0.0.1<br>-24.0.0.1<br>-24.0.0.1<br>-24.0.0.1<br>-24.0.0.1<br>-24.0.0.1<br>-24.0.0.1<br>-24.0.0.1<br>-24.0.0.1<br>-24.0.0.1<br>-24.0.0.1<br>-24.0.0.1<br>-24.0.0.1<br>-24.0.0.1<br>-24.0.0.1<br>-24.0.0.1<br>-24.0.0.1<br>-24.0.0.1<br>-24.0.0.1<br>-24.0.0.1<br>-24.0.0.1<br>-24.0.0.1<br>-24.0.0.1<br>-24.0.0.1<br>-24.0.0.1<br>-24.0.0.1<br>-24.0.0.1<br>-24.0.0.1<br>-24.0.0.1<br>-24.0.0.1<br>-24.0.0.1<br>-24.0.0.1<br>-24.0.0.1<br>-24.0.0.1<br>-24.0.0.1<br>-24.0.0.1<br>-24.0.0.1<br>-24.0.0.1<br>-24.0.0.1<br>-24.0.0.1<br>-24.0.0.1<br>-24.0.0.1<br>-24.0.0.1<br>-24.0.0.1<br>-24.0.0.1<br>-24.0.0.1<br>-24.0.0.1<br>-24.0.0.1<br>-24.0.0.1<br>-24.0.0.1<br>-24.0.0.1<br>-24.0.0.1<br>-24.0.0.1<br>-24.0.0.1<br>-24.0.0.1<br>-24.0.0.1<br>-24.0.0.1<br>-24.0.0.1<br>-24.0.0.1<br>-24.0.0.1<br>-24.0.0.1<br>-24.0.0.1<br>-24.0.0.1<br>-24.0.0.1<br>-24.0.0.1<br>-24.0.0.1<br>-24.0.0.1<br>-24.0.0.1<br>-24.0.                                                                                                                                                                                                                                                                                                                                                                                                                                                                                                                                                                                                                                                                   |                                                                                                                                                                                                                                                                                                                                                                                                                                                                                                                                                                                                                                                                                                                                                                                                                                                                                                                                                                                                                                                                                                                                                                                                                                                                                                                                                                                                                                                                                                                                                                                                                                                                                                                                                                                                                                                                                                                                                                                                                                                                                                                                                                                                                                                                                                                                                                                                                                                                                                                                                                                                                                                                                                                                                                                                                                                                                                                                                                                                                                                  |
|                                                                                                                                                                                                                                                                                                                                                                                                                                                                                                                                                                                                                                                                                                                                                                                                                                                                                                                                                                                                                                                                                                                                                                                                                                                                                                                                                                                                                                                                                                                                                                                                                                                                                                                                                                                                                                                                                                                                                                                                                                                                                                                                                                                                                                                                                                                                                                                                                                                                                                                                                                                                                                                                                                                                                                                                                                                                                                                                                                                                                                                                                                                                                                                                                                                                                                                                                                                                                                                                                                                                                                                                                                                                                                                                                                                                                                                                                                                                                                                                                                                                                                                                                                                                                                                                                                                                                                                                                                                                                                                                                                                                                                                                                                                                                                                                                                                                                                                                                                                                                                                                                                                                                                                                                                                                                                                                                                                                                                                                                                                                                                                                                                                                                                                                                                                                                                                                                                                                                                                                                                                                                                                                                                                                                                                                                                                                                                                                                                                                                                                                                                                                                                                                                                                                                                                                                                                                                                                                                                                                                                                                                                                                                                                                                                                                                                                                                                                                                                                                                                                                                                                                                                                                                                                                                                                                                                                                                                                                                                                                                                                                                                                                                                                                                                                                                                                                                                                                                                                                                                                                                                                                                                                                                                                                                                                                                                                                                                                                                                                                                                                                                                                                                                                                                                                                                                                                                                                                                                                                                                                                                                                                                                                                                                                                                                                                                                                                                                                                                                                                                                                                                                                                                                                                                                                                                                                                                                                                                                                                                                                                                                                                                                                                                                                                                                                                                                                                                                                                                                                                                                                                                                                                                                                                                                                                                                                                                                                                                                                                                                                                                                                                                                                                                                                                                                                                                                                                                                                                                                                                                                                                                                                                                                                                                                                                                                                                                                                                                                                                                                                                                                                                                                                                                                                                                                                                                                                                                                                                                                                                                                                                                                                                                                                                                                                                                                                                                                                                                                                                                                                                                                                                                                                                                                                                                                                                                                                                                                                                                                                                                                                                                                                                                                                                                                                                                                                                                                                                                                                                                                                                                                                                                                                                                                                                                                                                                                                                                                                                                                                                                                                                                                                                                                                                                                                                                                                                                                                                                                                                                                                                                                                                                                                                                                                                                                                                                                                                                                                                                                                                                                                                                                                                                                                                                                                                                                                                                                                                                                                                                                                                                                                                                                                                                                                                                                                                                                                                                                                                                                                                                                                                                                                                                                                                                                                                                                                                                                                                                                                                                                                                                                                                                                                                                                                                                                                                                                                                                                                                                                                                                                                                                                                                                                                                                                                                                                                                                                                                                                                                                                                       | OFWD TO RESERVES (15.0%) (4.4%)                                                                                                                                                                                                                                                                                                                                                                                                                                                                                                                                                                                                                                                                                                                                                                                                                                                                                                                                                                                                                                                                                                                                                                                                                                                                                                                                                                                                                                                                                                                                                                                                                                                                                                                                                                                                                                                                                                                                                                                                                                                                                                                                                                                                                                                                                                                                                                                                                                                                                                                                                                                                                                                                                                                                                                                                                                                                                                                                                                                                                                                                                                                                                                                                                                                                                                                                                                                                                                                                                                                                                                                                                                                                                                                                                                                                                                                                                                                                                                                                                                                                                                                                                                                                                                                                                                                                                                                                                                                                                                                                                                                                                                                                                                                                                                                                                                                                                                                                                                                                                                                                                                                                                                                                                                                                                                                                                                                                                                                                                                                                                                                                                                                                                                                                                                                                                                                                                                                                                                                                                                                                                                                                                                                                                                                                                                                                                                                                                                                                                                                                                                                                                                                                                                                                                                                                                                                                                                                                                                                                                                                                                                                                                                                                                                                                                                                                                                                                                                                                                                                                                                                                                                                                                                                                                                                                                                                                                                                                                                                                                                                                                                                                                                                                                                                                                                                                                                                                                                                                                                                                                                                                                                                                                                                                                                                                                                                                                                                                                                                                                                                                                                                                                                                                                                                                                                                                                                                                                                                                                                                                                                                                                                                                                                                                                                                                                                                                                                                                                                                                                                                                                                                                                                                                                                                                                                                                                                                                                                                                                                                                                                                                                                                                                                                                                                                                                                                                                                                                                                                                                                                                                                                                                                                                                                                                                                                                                                                                                                                                                                                                                                                                                                                                                                                                                                                                                                                                                                                                                                                                                                                                                                                                                                                                                                                                                                                                                                                                                                                                                                                                                                                                                                                                                                                                                                                                                                                                                                                                                                                                                                                                                                                                                                                                                                                                                                                                                                                                                                                                                                                                                                                                                                                                                                                                                                                                                                                                                                                                                                                                                                                                                                                                                                                                                                                                                                                                                                                                                                                                                                                                                                                                                                                                                                                                                                                                                                                                                                                                                                                                                                                                                                                                                                                                                                                                                                                                                                                                                                                                                                                                                                                                                                                                                                                                                                                                                                                                                                                                                                                                                                                                                                                                                                                                                                                                                                                                                                                                                                                                                                                                                                                                                                                                                                                                                                                                                                                                                                                                                                                       | 4302         4303           4304         4305           4305         4306           4306         4305           4307         4306           4304         4305           4305         4307           4304         4312           4112         4112           41107         4318           4316         4317           4318         4318           4800         1076           1007         1077           1081         1081                                                                                                                                                                                                                                                                                                                                                                                                                                                                                                                                                                                                                                                                                                                                                                                                                                                                                                                                                                                                                                                                                                                                                                                                                                                                                                                                                                                                                                                                                                                                                                                                                                                                             | vii Los AMPTENNICE Grans Cutton Grans Gr | 63<br>64<br>65<br>66<br>67<br>71<br>72<br>77<br>73<br>74<br>75<br>76<br>77<br>77<br>78<br>88<br>83<br>84<br>85<br>87<br>79<br>93<br>91<br>91<br>93<br>91<br>91<br>101<br>102<br>102<br>103<br>104<br>107<br>107<br>107<br>107<br>107<br>107<br>107<br>107<br>107<br>107                                                                                                                                                                                                                                                                                                                                                                                                                                                                                                                                                                                                                                                                                                                                                                                                                                                                                                                                                                                                                                                                                                                                                                                                                                                                                                                                                                                                                                                                                                                                                                                                                                                                 | 01                                                                                                                         | 3 000.00<br>1 00.00<br>1 220.00<br>1 220.00<br>1 000.00<br>3 000.00<br>2 240.00<br>1 000.00<br>2 200.00<br>1 0.00<br>2 200.00<br>2 200.00<br>1 0.00<br>1 0.00<br>0 0.00<br>1 0.00<br>0 0.00<br>1 0.00<br>0 0.00<br>1 0.00<br>0  | 2.847.00<br>3.850.00<br>3.850.00<br>3.950.00<br>3.950.00<br>3.950.00<br>3.950.00<br>3.950.00<br>3.950.00<br>3.950.00<br>3.950.00<br>3.950.00<br>3.950.00<br>3.950.00<br>3.950.00<br>3.950.00<br>3.950.00<br>3.950.00<br>3.950.00<br>3.950.00<br>3.950.00<br>3.950.00<br>3.950.00<br>3.950.00<br>3.950.00<br>3.950.00<br>3.950.00<br>3.950.00<br>3.950.00<br>3.950.00<br>3.950.00<br>3.950.00<br>3.950.00<br>3.950.00<br>3.950.00<br>3.950.00<br>3.950.00<br>3.950.00<br>3.950.00<br>3.950.00<br>3.950.00<br>3.950.00<br>3.950.00<br>3.950.00<br>3.950.00<br>3.950.00<br>3.950.00<br>3.950.00<br>3.950.00<br>3.950.00<br>3.950.00<br>3.950.00<br>3.950.00<br>3.950.00<br>3.950.00<br>3.950.00<br>3.950.00<br>3.950.00<br>3.950.00<br>3.950.00<br>3.950.00<br>3.950.00<br>3.950.00<br>3.950.00<br>3.950.00<br>3.950.00<br>3.950.00<br>3.950.00<br>3.950.00<br>3.950.00<br>3.950.00<br>3.950.00<br>3.950.00<br>3.950.00<br>3.950.00<br>3.950.00<br>3.950.00<br>3.950.00<br>3.950.00<br>3.950.00<br>3.950.00<br>3.950.00<br>3.950.00<br>3.950.00<br>3.950.00<br>3.950.00<br>3.950.00<br>3.950.00<br>3.950.00<br>3.950.00<br>3.950.00<br>3.950.00<br>3.950.00<br>3.950.00<br>3.950.00<br>3.950.00<br>3.950.00<br>3.950.00<br>3.950.00<br>3.950.00<br>3.950.00<br>3.950.00<br>3.950.00<br>3.950.00<br>3.950.00<br>3.950.00<br>3.950.00<br>3.950.00<br>3.950.00<br>3.950.00<br>3.950.00<br>3.950.00<br>3.950.00<br>3.950.00<br>3.950.00<br>3.950.00<br>3.950.00<br>3.950.00<br>3.950.00<br>3.950.00<br>3.950.00<br>3.950.00<br>3.950.00<br>3.950.00<br>3.950.00<br>3.950.00<br>3.950.00<br>3.950.00<br>3.950.00<br>3.950.00<br>3.950.00<br>3.950.00<br>3.950.00<br>3.950.00<br>3.950.00<br>3.950.00<br>3.950.00<br>3.950.00<br>3.950.00<br>3.950.00<br>3.950.00<br>3.950.00<br>3.950.00<br>3.950.00<br>3.950.00<br>3.950.00<br>3.950.00<br>3.950.00<br>3.950.00<br>3.950.00<br>3.950.00<br>3.950.00<br>3.950.00<br>3.950.00<br>3.950.00<br>3.950.00<br>3.950.00<br>3.950.00<br>3.950.00<br>3.950.00<br>3.950.00<br>3.950.00<br>3.950.00<br>3.950.00<br>3.950.00<br>3.950.00<br>3.950.00<br>3.950.00<br>3.950.00<br>3.950.00<br>3.950.00<br>3.950.00<br>3.950.00<br>3.950.00<br>3.950.00<br>3.950.00<br>3.950.00<br>3.950.00<br>3.950.00<br>3.950.00<br>3.950.00<br>3.950.00<br>3.950.00<br>3.950.00<br>3.950.00<br>3.950.00<br>3.950.00<br>3.950.00<br>3.950.00<br>3.950.00<br>3.950.00<br>3.950.00<br>3.950.00<br>3.950.00<br>3.950.00<br>3.950.00<br>3.950.00<br>3.950.00<br>3.950.00<br>3.950.00<br>3.950.00<br>3.950.00<br>3.950.00<br>3.950.00<br>3.950.                                                                                                                                                                                                                                                                           | 8%<br>9%<br>94%                                                                                                                                                                                                                                                                                                                                                                                                                                                                                                                                                                                                                                                                                                                                                                                                                                                                                                                                                                                                                                                                                                                                                                                                                                                                                                                                                                                                                                                                                                                                                                                                                                                                                                                                                                                                                                                                                                                                                                                                                                                                                                                                                                                                                                                                                                                                                                                                                                                                                                                                                                                                                                                                                                                                                       | 3,000,00,<br>3,000,00,<br>1,250,00,<br>3,80,00,<br>3,000,00,<br>3,000,00,<br>3,000,00,00,00,00,00,00,00,00,00,00,00,0                                                                                                                                                                                                                                                                                                                                                                                                                                                                                                                                                                                                                                                                                                                                                                                                                                                                                                                                                                                                                                                                                                                                                                                                                                                                                                                                                                                                                                                                                                                                                                                                                                                                                                                                                                                                                                                                                                                                                                                                                                                                                                                                                                                                                                                                                                                                                                                                                                                                                                                                                                                                                                                                                                            | Roofina Resair Quote 1 (£9.365 + VAT) to be borne by WH.     Prictanal     Villane Green £2.550 excenditure to 2023/24      Full £20.000 to be resisted for 23/24 and 24/25     E6.000 expenditure to 2023/24      Ar are disklet androxide     Redocation of Beacon to 23/24      SWatts £420 to pav     Actual includes Pre-Payment of £307     E1.220 to 23/24 expenditure for -Colin Smith Consultancy                                                                                                                                                                                                                                                                                                                                                                                                                                                                                                                                                                                                                                                                                                                                                                                                                                                                                                                                                                                                                                                                                                                                                                                                                                                                                                                                                                                                                                                                                                                                                                                                                                                                                                                                                                                                                                                                                                                                                                                                                                                                                                                                                                                                                                             | 0 0 0 0 0 0 0 0 0 0 0 0 0 0 0 0 0 0 0                                                                                                                                                                                                                                                                                                                                                                                                                                                                                                                                                                                                                                                                                                                                                                                                                                                                                                                                                                                                                                                                                                                                                                                                                                                                                                                                                                                                                                                                                                                                                                                                                                                                                                                                                                                                                                                                                                                                                                                                                                                                                                                                                                                                                                                                                                                                                                                                                                                                                                                                                                                                                                                                                                                                                                                                                                                                                                                                                                                                                                                                                                                                                |                                                                                                                                                                                                                                                                                                                                                                                                                                                                                                                                                                                                                                                                                                                                                                                                                                                                                                                                                                                                                                                                                                                                                                                                                                                                                                                                                                                                                                                                                                                                                                                                                                                                                                                                                                                                                                                                                                                                                                                                                                                                                                                                                                                                                                                                                                                                                                                                                                                                                                                                                                                                                                                                                                                                                                                                                                                                                                                                                                                                                                                  |